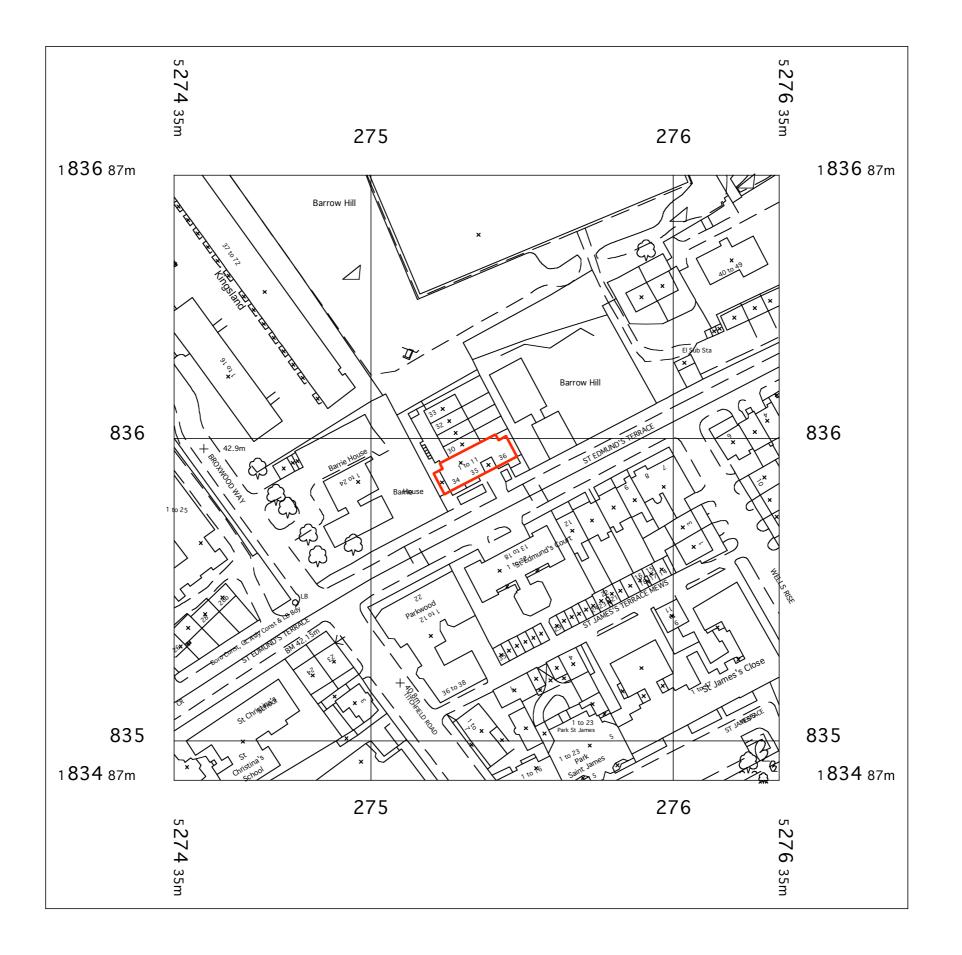

A&A Architects 9 Dartmouth Street St James's Park London SW1H 9BL

T: 0207 222 3909 F: 0207 222 1778 E: info@aanda.uk.com

Mr and Mrs Charles Teacher

Flat 11 Regents Heights 35 St. Edmunds Terrace London NW8 7QN

issued for:

Plannning

drawing title:

Drawn:

1:1250 @ A3

12/11/2007

Site Plan

scale/date: drawing number:

0706.009

Checked: