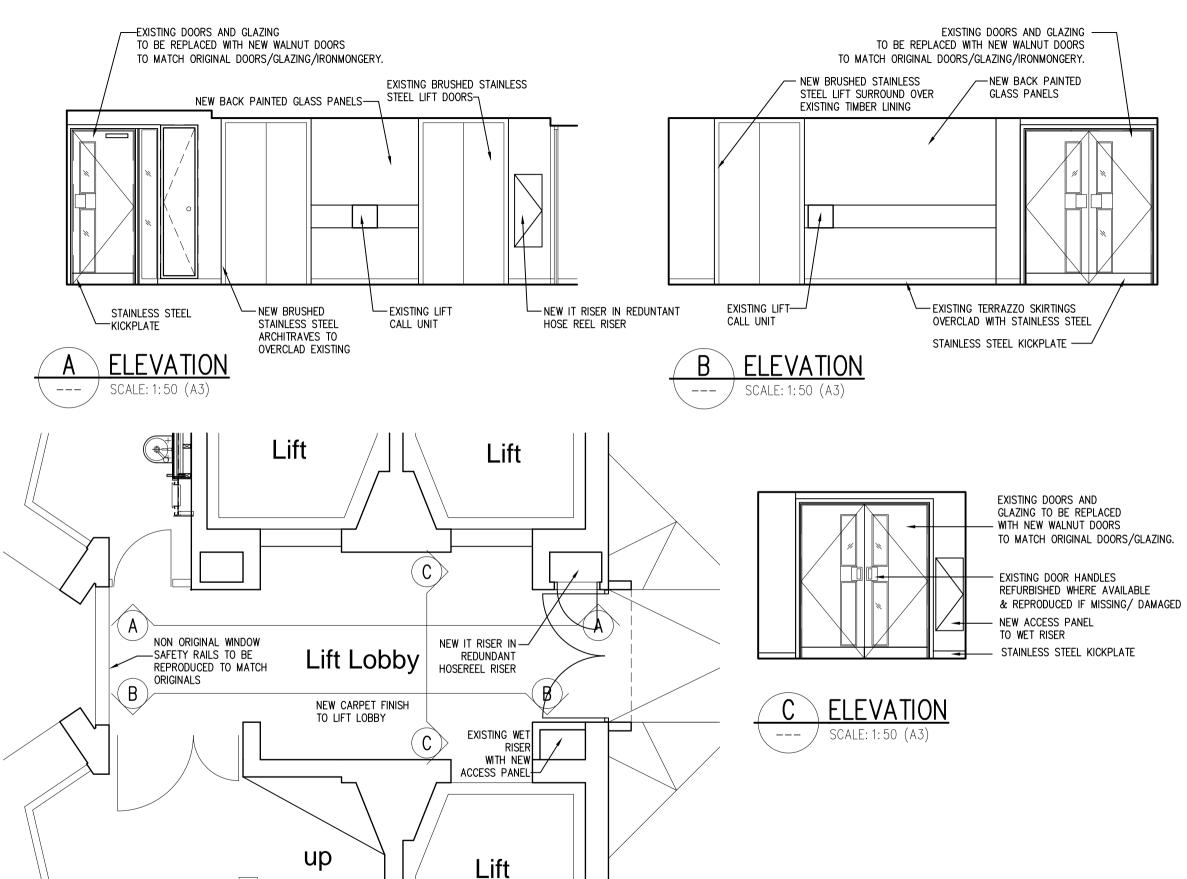

#### <u>NOTE</u>

SEE INTERNAL REFIT DOCUMENT FOR FURTHER DETAIL OF PROPOSED WORKS AND FINISHES

 -Issued for planning
 8/1/08

 Rev |
 | Date

# LIFT LOBBY ELEVATIONS AS PROPOSED TO LEVEL 25

| Scale                   | Date       | Drawn    |
|-------------------------|------------|----------|
| 1:50 (A3)               | JANUARY 08 | RP       |
| Drawing No              |            | Revision |
| 4475 / T(20)D07         |            | _        |
| G: \4475\T_Series\T20\1 |            |          |
| C Copyright Rolfe Judo  | 1          |          |