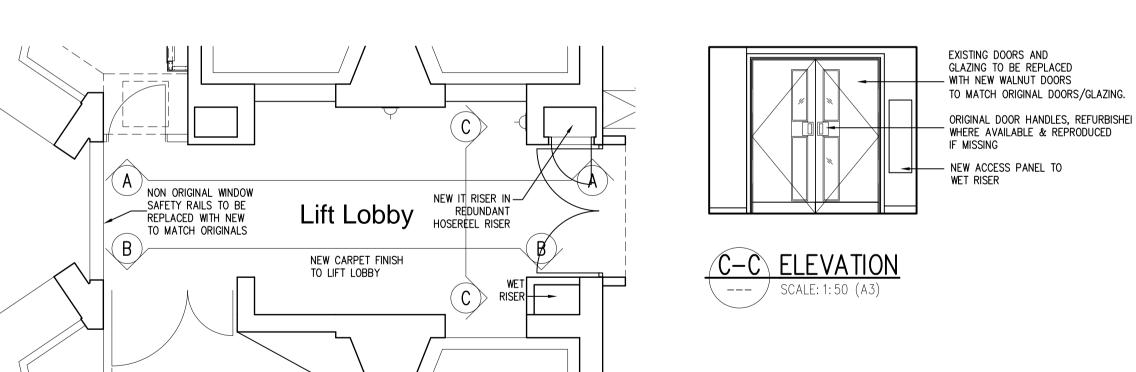

TYPICAL PLAN TO LEVEL 25 - IN ACTIVE LIFT CORES

This scale is 100mm in length when printed at the size indicated in the title block.

TYPICAL PLAN TO LEVEL 25 - ACTIVE LIFT CORES

This scale is 100mm in length when printed at the size indicated in the title block.