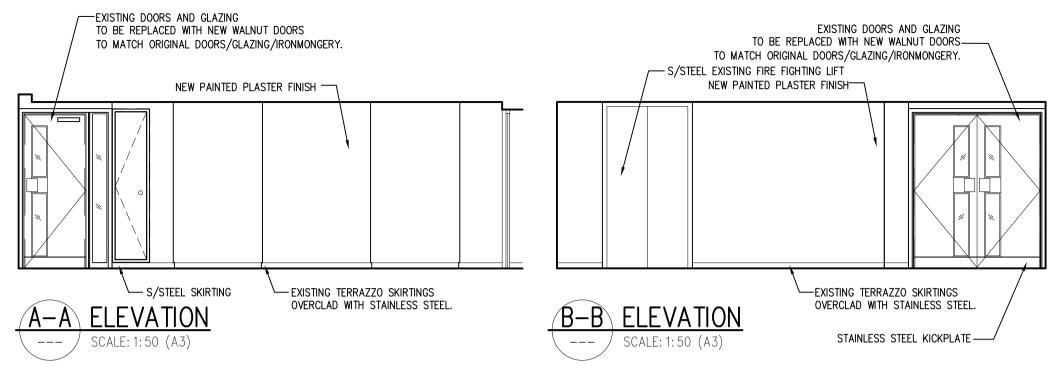

# LIFT LOBBY ELEVATIONS AS PROPOSED TO LEVEL 25

| cale                       | Date       | Drawn    |  |
|----------------------------|------------|----------|--|
| :50 (A3)                   | JANUARY 08 | RP       |  |
| rawing No                  |            | Revision |  |
| 1475 / T(20)D08            |            | _        |  |
| :\4475\T_Series\T20\T20D08 |            |          |  |

TYPICAL PLAN TO LEVEL 25 - IN ACTIVE LIFT CORES

This scale is 100mm in length when printed at the size indicated in the title block.

TYPICAL PLAN TO LEVEL 25 - ACTIVE LIFT CORES

This scale is 100mm in length when printed at the size indicated in the title block.