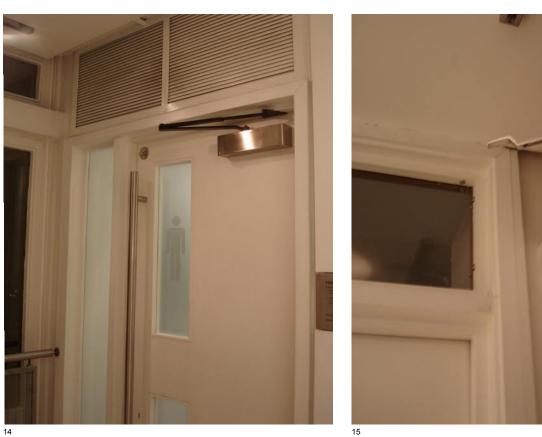

# **ROLFE JUDD**

www.rolfe-judd.co.uk

Centre Point

- 16
- Remove non-original tiling and carpet, replace with new carpet tiles.

- 12
- Remove non-original bulkhead and lighting.
- New glass panels to lift walls.

13

Replace with new American Walnut doors and replica handles to match originals.