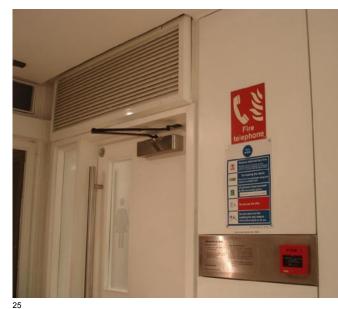

#### Centre Point 25th Floor North Core To be read in conjunction with diagrammatic existing floor plans

Listed Building Application - Additional Illustrative Material

• Replace doors with new American Walnut doors and replica handles to match originals.

• Remove white paint to original timber beading and restore.

**Existing Condition Images** 

Centre Point

Centre Point 25th Floor North Core To be read in conjunction with diagrammatic existing floor plans