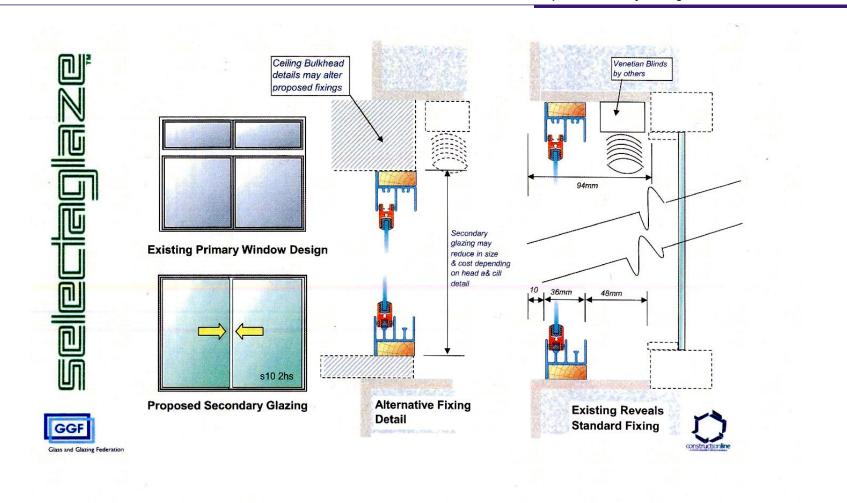

# **ROLFE JUDD**

Typical office space

Office

ROLFE JUDD

Listed Building Application - Additional Illustrative Material

Proposed Secondary Glazing

Listed Building Application - Additional Illustrative Material

Centre Point 25th Floor Office Area To be read in conjunction with diagrammatic existing floor plans

Listed Building Application - Additional Illustrative Material

Centre Point

- Remove perimeter casings and replace with drylining and secondary glazing with integrated blinds.
- Strip out non-original fixtures and fittings generally.