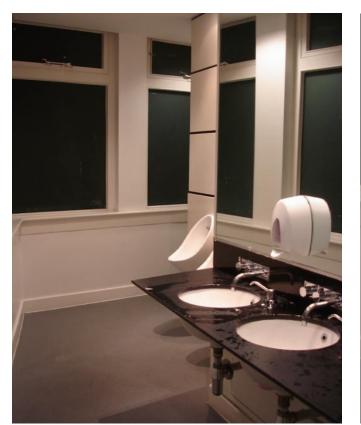

## **ROLFE JUDD**

 Toilet interior non-original, generally all non-original fittings to be removed. New Terrazzo cubicle partitions to match originals to be installed.

**Existing Condition Images** 

Centre Point 25th Floor Male Toilets To be read in conjunction with diagrammatic existing floor plans

Listed Building Application - Additional Illustrative Material