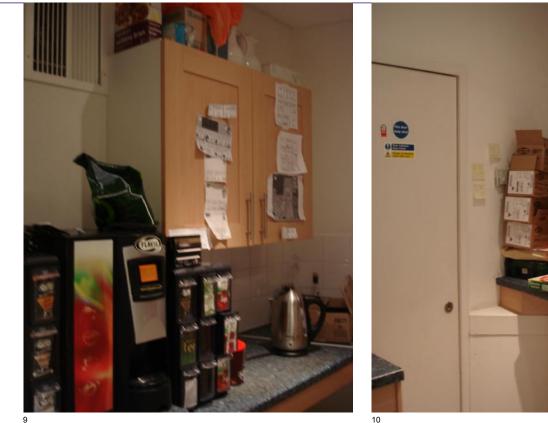

Centre Point 25th Floor Office Area To be read in conjunction with diagrammatic existing floor plans

Listed Building Application - Additional Illustrative Material

**Existing Condition Images** 

• Strip out existing kitchenette and redundant heater casings, replace riser doors with new.

### **Existing Condition Images**

- Remove all non-original general fixtures and fittings.
- New stainless steel overcladding to lift surround and Skirting.
- New IT riser and wet riser access panels.
- · Remove existing perimeter bulkhead and lighting.