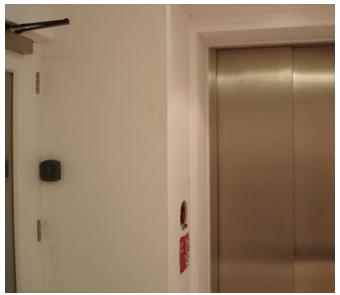

# **ROLFE JUDD**

www.rolfe-judd.co.uk

Centre Point

- 16
- Remove non-original tiling and carpet, replace with new carpet tiles.

- 12
- Remove non-original bulkhead and lighting.
- New glass panels to lift walls.

#### Centre Point 25th Floor North Core To be read in conjunction with diagrammatic existing floor plans

Listed Building Application - Additional Illustrative Material

• Replace doors with new American Walnut doors and replica handles to match originals.

• Remove white paint to original timber beading and restore.

**Existing Condition Images** 

Centre Point

Centre Point 25th Floor North Core To be read in conjunction with diagrammatic existing floor plans