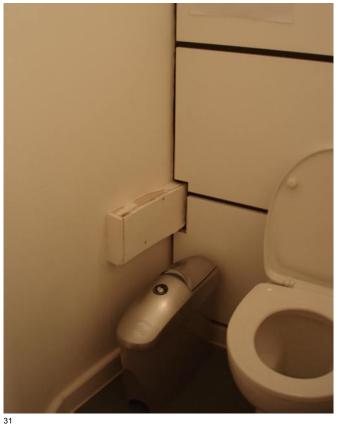

# **ROLFE JUDD**

www.rolfe-judd.co.uk

Centre Point

- 27
- Toilet interior generally all non-original, strip out and remove.

• Strip back white paint or original timber beading and restore.

### Existing Condition Images

29

Original flooring has been removed, new vinyl flooring to be installed.