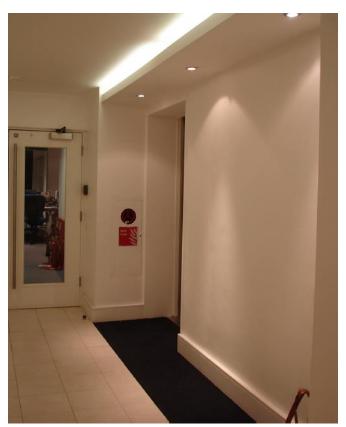

#### Centre Point 25th Floor North Core To be read in conjunction with diagrammatic existing floor plans

Listed Building Application - Additional Illustrative Material

• Replace doors with new American Walnut doors and replica handles to match originals.

• Remove white paint to original timber beading and restore.

**Existing Condition Images** 

Centre Point

Centre Point 25th Floor North Core To be read in conjunction with diagrammatic existing floor plans