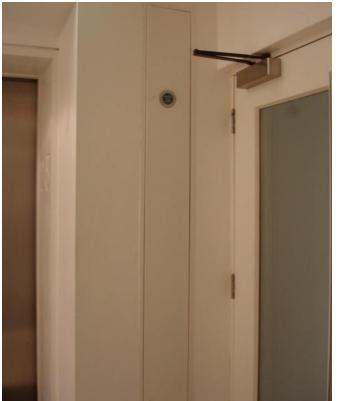

13

Replace with new American Walnut doors and replica handles to match originals.

#### Centre Point 25th Floor North Core To be read in conjunction with diagrammatic existing floor plans

Listed Building Application - Additional Illustrative Material

• Replace doors with new American Walnut doors and replica handles to match originals.