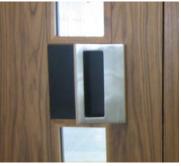

### ROLFE JUDD

**Typical Lift Lobby** 

Elevation C

Replica door handles to match originals

Listed Building Application - Additional Illustrative Material

13

Replace with new American Walnut doors and replica handles to match originals.