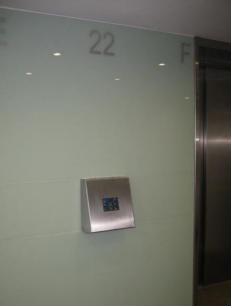

### **Existing Condition Images**

- Remove all non-original general fixtures and fittings.
- New stainless steel overcladding to lift surround and Skirting.
- New IT riser and wet riser access panels.
- · Remove existing perimeter bulkhead and lighting.