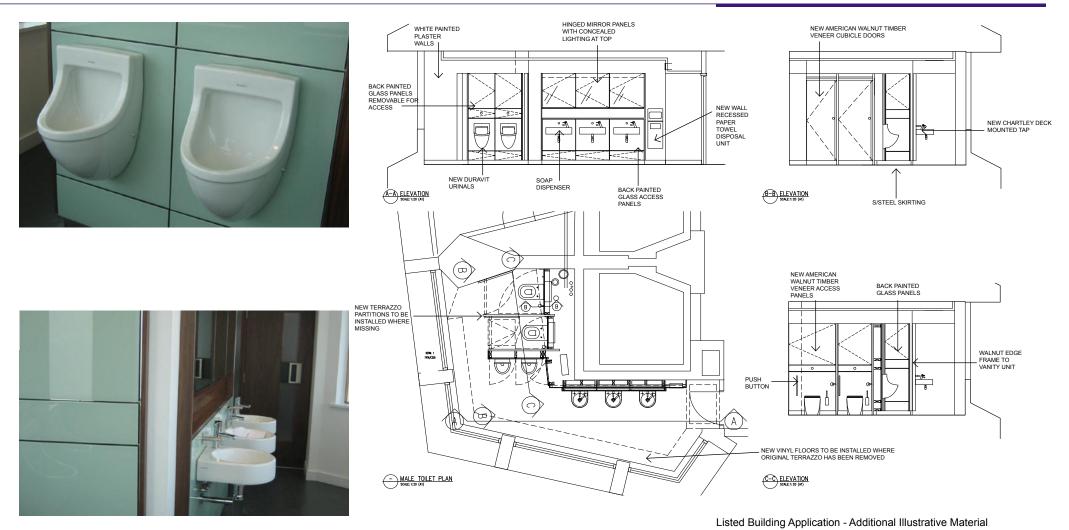

## **ROLFE JUDD**

 Toilet interior non-original, generally all non-original fittings to be removed. New Terrazzo cubicle partitions to match originals to be installed.

**Existing Condition Images** 

Centre Point 25th Floor Male Toilets To be read in conjunction with diagrammatic existing floor plans

Listed Building Application - Additional Illustrative Material