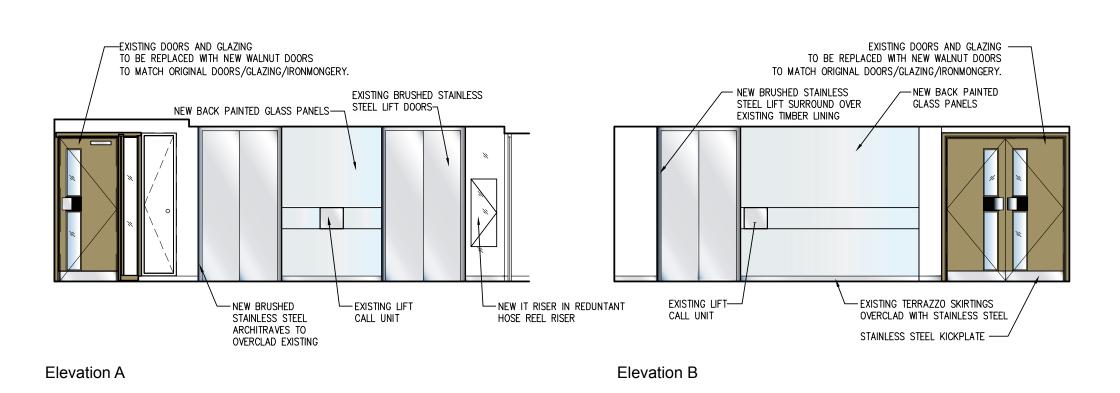

**Typical Lift Lobby** 

Listed Building Application - Additional Illustrative Material

### **Existing Condition Images**

- Remove all non-original general fixtures and fittings.
- New stainless steel overcladding to lift surround and Skirting.
- New IT riser and wet riser access panels.
- · Remove existing perimeter bulkhead and lighting.