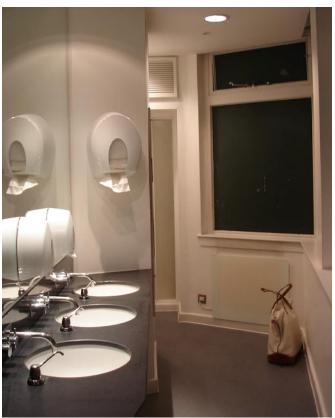

## **ROLFE JUDD**

 Toilet interior non-original, generally all non-original fittings to be removed. New Terrazzo cubicle partitions to match originals to be installed.

**Existing Condition Images** 

Centre Point 25th Floor Male Toilets To be read in conjunction with diagrammatic existing floor plans

# **ROLFE JUDD**

www.rolfe-judd.co.uk

Centre Point

- 27
- Toilet interior generally all non-original, strip out and remove.

• Strip back white paint or original timber beading and restore.