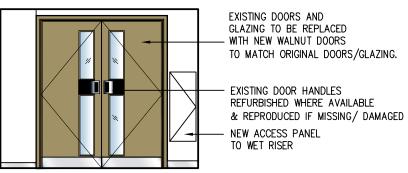

### ROLFE JUDD

**Typical Lift Lobby** 

Elevation C

Replica door handles to match originals

Listed Building Application - Additional Illustrative Material

13

Replace with new American Walnut doors and replica handles to match originals.