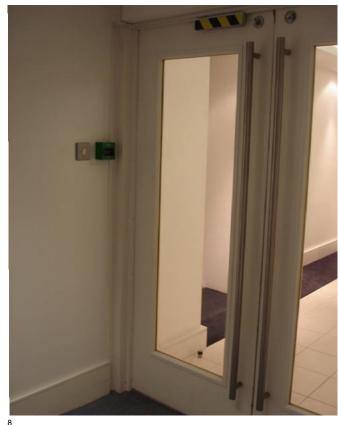

# **ROLFE JUDD**

Centre Point

**Existing Condition Images** 

- Replace riser doors with new white painted doors, frames and architraves to match.
- Replace office entrance doors with American Walnut doors and replica handles to match originals.