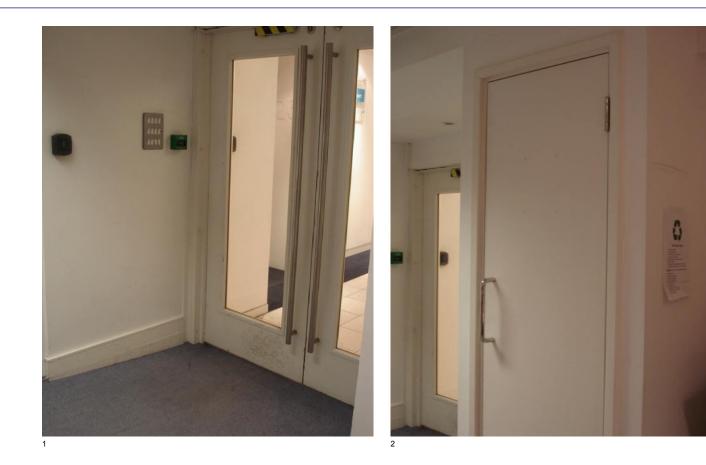

# **ROLFE JUDD**

Centre Point

**Existing Condition Images** 

- Replace riser doors with new white painted doors, frames and architraves to match.
- Replace office entrance doors with American Walnut doors and replica handles to match originals.

#### Centre Point 25th Floor North Core To be read in conjunction with diagrammatic existing floor plans

Listed Building Application - Additional Illustrative Material

• Replace doors with new American Walnut doors and replica handles to match originals.