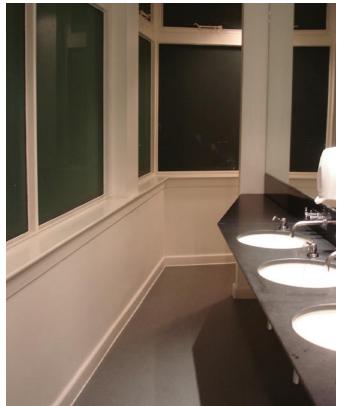

## **ROLFE JUDD**

 Toilet interior non-original, generally all non-original fittings to be removed. New Terrazzo cubicle partitions to match originals to be installed.

**Existing Condition Images** 

Centre Point 25th Floor Male Toilets To be read in conjunction with diagrammatic existing floor plans

# **ROLFE JUDD**

www.rolfe-judd.co.uk

Centre Point

- 27
- Toilet interior generally all non-original, strip out and remove.

• Strip back white paint or original timber beading and restore.