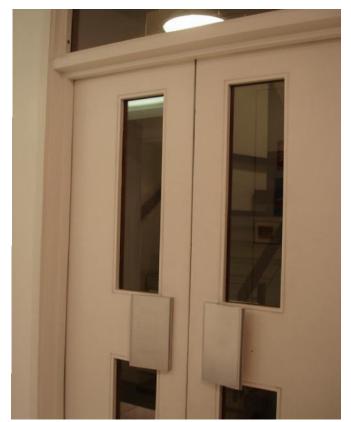

### ROLFE JUDD

**Typical Lift Lobby** 

Elevation C

Replica door handles to match originals

Listed Building Application - Additional Illustrative Material

13

Replace with new American Walnut doors and replica handles to match originals.