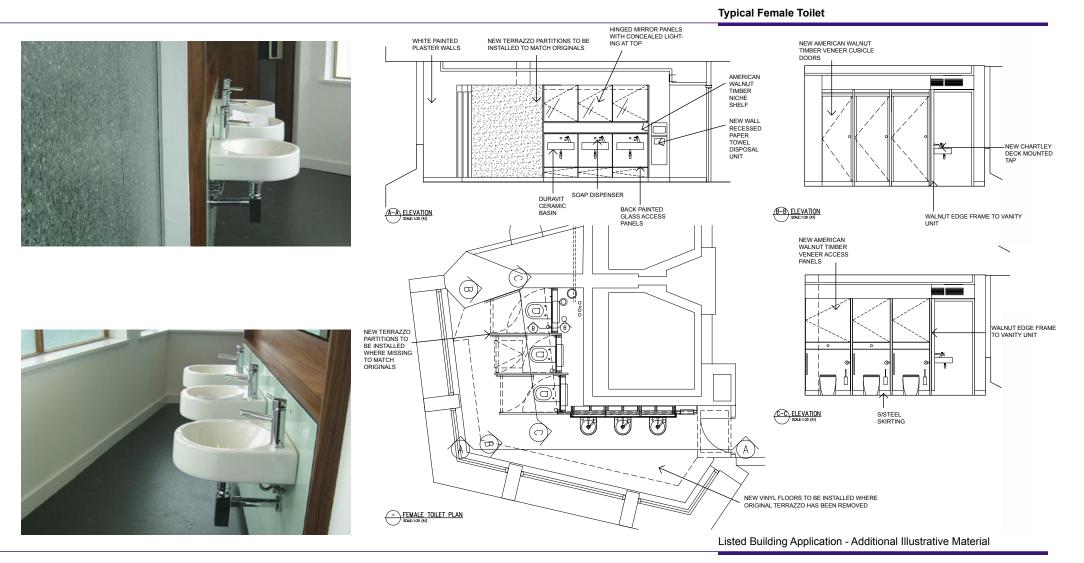

#### Centre Point 25th Floor Female Toilets To be read in conjunction with diagrammatic existing floor plans

Listed Building Application - Additional Illustrative Material

www.rolfe-judd.co.uk

• Install new Terrazzo cubicle partitions to match originals where missing.

### **Existing Condition Images**

Centre Point 25th Floor Female Toilets To be read in conjunction with diagrammatic existing floor plans

Listed Building Application - Additional Illustrative Material

# **ROLFE JUDD**

32

• New American Walnut timber veneer cubicle doors and panels.

Centre Point

Centre Point

• Remove all non-original fixtures and fittings generally.

Centre Point 25th Floor Female Toilets To be read in conjunction with diagrammatic existing floor plans