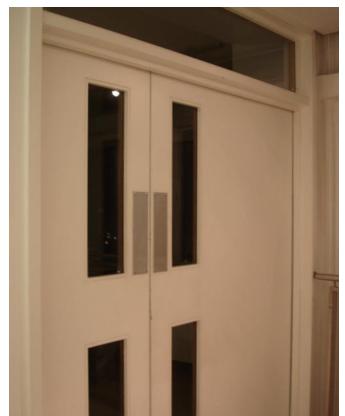

#### Centre Point 25th Floor North Core To be read in conjunction with diagrammatic existing floor plans

Listed Building Application - Additional Illustrative Material

• Replace doors with new American Walnut doors and replica handles to match originals.

• Remove white paint to original timber beading and restore.

**Existing Condition Images** 

Centre Point

Centre Point 25th Floor North Core To be read in conjunction with diagrammatic existing floor plans