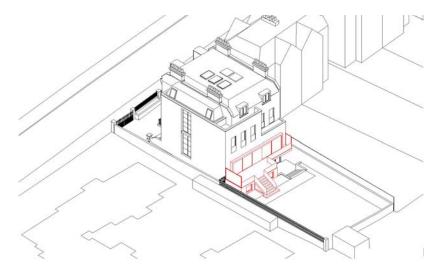

Front boundary wall and lightwell.

Rebuild mansard roof.

Mansard roof to side annex, roof lights and solar panels.

Side windows to common stair.

Rear dormer windows.

Rear First Floor windows.

Complete scheme

Project: 76 Priory Road, St Johns Wood, NW6 3NT

James Lambert Architects 50 Kingsway Place Sans Walk London EC1R 0LU T: 020 7608 0833 F: 020 7608 0090 E. jla@jlarch.co.uk

Red line: indicates proposed alterations to existing building

Planning Application:Proposed: 3D Perspective imagesDate:14th January 2008 n.t.s @ A3 Scale:

Rear Lower Ground floor extension and glazing.

Sunken patio to Lower Ground floor & timber trellis.

**3D Perspective Images** 