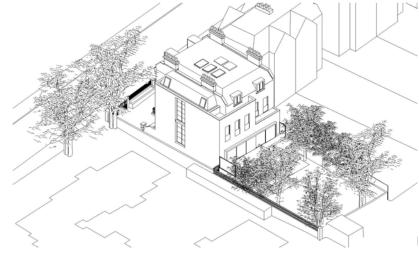

Front boundary wall and lightwell.

Rebuild mansard roof.

Mansard roof to side annex, roof lights and solar panels.

Side windows to common stair.

Rear dormer windows.

Rear First Floor windows.

Complete scheme

Planning Application:Proposed: 3D Perspective imagesDate:14th January 2008 n.t.s @ A3 Scale:

Rear Lower Ground floor extension and glazing.

Sunken patio to Lower Ground floor & timber trellis.

**3D Perspective Images** 