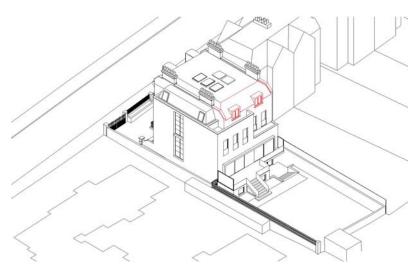

Front boundary wall and lightwell.

Rebuild mansard roof.

Mansard roof to side annex, roof lights and solar panels.

Side windows to common stair.

Rear dormer windows.

Rear First Floor windows.

Complete scheme

Project: 76 Priory Road, St Johns Wood, NW6 3NT

James Lambert Architects 50 Kingsway Place Sans Walk London EC1R 0LU T: 020 7608 0833 F: 020 7608 0090 E. jla@jlarch.co.uk

Red line: indicates proposed alterations to existing building