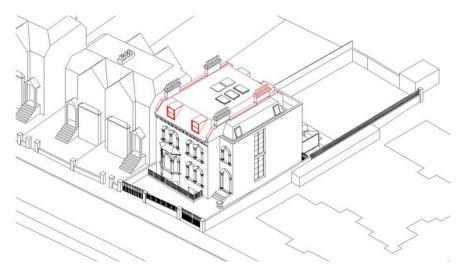

Front boundary wall and lightwell.

Rebuild mansard roof.

Mansard roof to side annex, roof lights and solar panels.

Side windows to common stair.

Rear dormer windows.

Rear First Floor windows.

Complete scheme

Project: 76 Priory Road, St Johns Wood, NW6 3NT

James Lambert Architects 50 Kingsway Place Sans Walk London EC1R 0LU T: 020 7608 0833 F: 020 7608 0090 E. jla@jlarch.co.uk

Red line: indicates proposed alterations to existing building