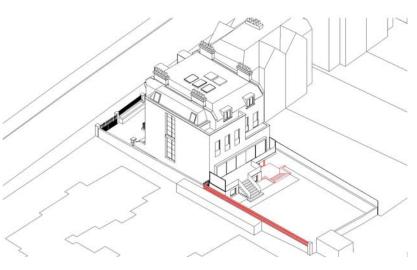

Front boundary wall and lightwell.

Rebuild mansard roof.

Mansard roof to side annex, roof lights and solar panels.

Side windows to common stair.

Rear dormer windows.

Rear First Floor windows.

Complete scheme

Project: 76 Priory Road, St Johns Wood, NW6 3NT

James Lambert Architects 50 Kingsway Place Sans Walk London EC1R 0LU T: 020 7608 0833 F: 020 7608 0090 E. jla@jlarch.co.uk

Red line: indicates proposed alterations to existing building

Planning Application:Proposed: 3D Perspective imagesDate:14th January 2008 n.t.s @ A3 Scale:

Rear Lower Ground floor extension and glazing.

Sunken patio to Lower Ground floor & timber trellis.

**3D Perspective Images** 