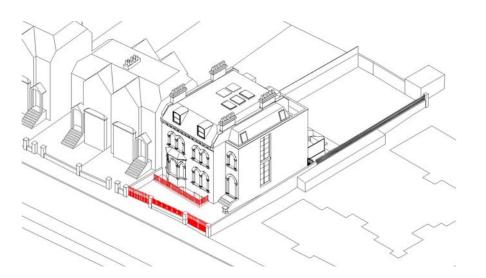

Front boundary wall and lightwell.

Rebuild mansard roof.

Mansard roof to side annex, roof lights and solar panels.

Side windows to common stair.

Rear dormer windows.

Rear First Floor windows.

Complete scheme

Project: 76 Priory Road, St Johns Wood, NW6 3NT

James Lambert Architects 50 Kingsway Place Sans Walk London EC1R 0LU T: 020 7608 0833 F: 020 7608 0090 E. jla@jlarch.co.uk

Red line: indicates proposed alterations to existing building