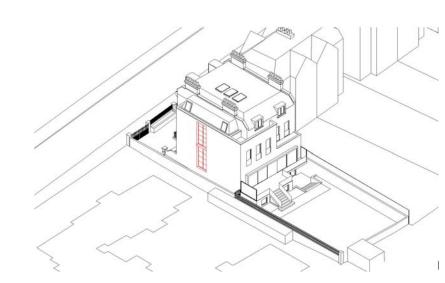

Front boundary wall and lightwell.

Rebuild mansard roof.

Mansard roof to side annex, roof lights and solar panels.

Side windows to common stair.

Rear dormer windows.

Rear First Floor windows.

Complete scheme

Project: 76 Priory Road, St Johns Wood, NW6 3NT

James Lambert Architects 50 Kingsway Place Sans Walk London EC1R 0LU T: 020 7608 0833 F: 020 7608 0090 E. jla@jlarch.co.uk

Red line: indicates proposed alterations to existing building

Planning Application:Proposed: 3D Perspective imagesDate:14th January 2008 n.t.s @ A3 Scale:

Rear Lower Ground floor extension and glazing.

Sunken patio to Lower Ground floor & timber trellis.

**3D Perspective Images** 