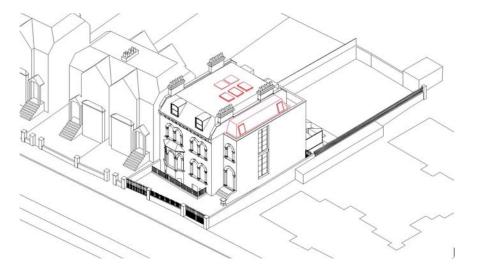

Front boundary wall and lightwell.

Rebuild mansard roof.

Mansard roof to side annex, roof lights and solar panels.

Side windows to common stair.

Rear dormer windows.

Rear First Floor windows.

Complete scheme

Project: 76 Priory Road, St Johns Wood, NW6 3NT

James Lambert Architects 50 Kingsway Place Sans Walk London EC1R 0LU T: 020 7608 0833 F: 020 7608 0090 E. jla@jlarch.co.uk

Red line: indicates proposed alterations to existing building