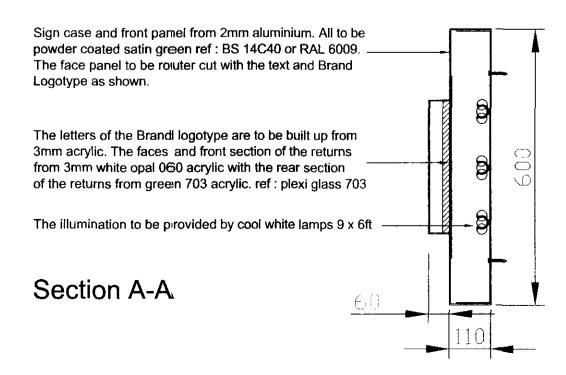

## Acrylic letter detail

illuminated Fascia Signage 1:10

Projecting sign elevation 1:20

1 Station Terrace Shawford, Hants. Tel: 01962 711111 Fax: 01962 711100 Email: mail@headroberts.co.uk

The Body Shop

5 Jamestown Road, Camden