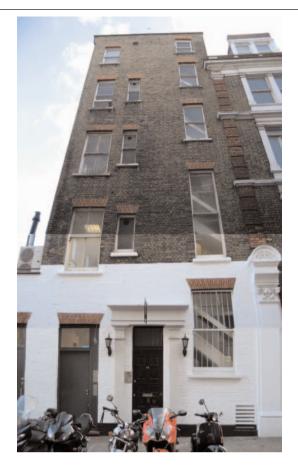

## Top right:

View of part of the elevation to Baldwins Gardens with the entrance door to the floors above.