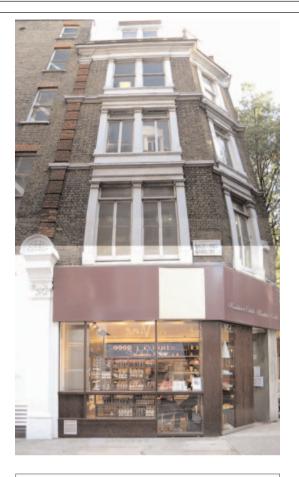

## Top left:

View of corner of building looking from other side of Baldwins Gardens.

Note that no alterations whatsoever are proposed to the ground floor retail unit.