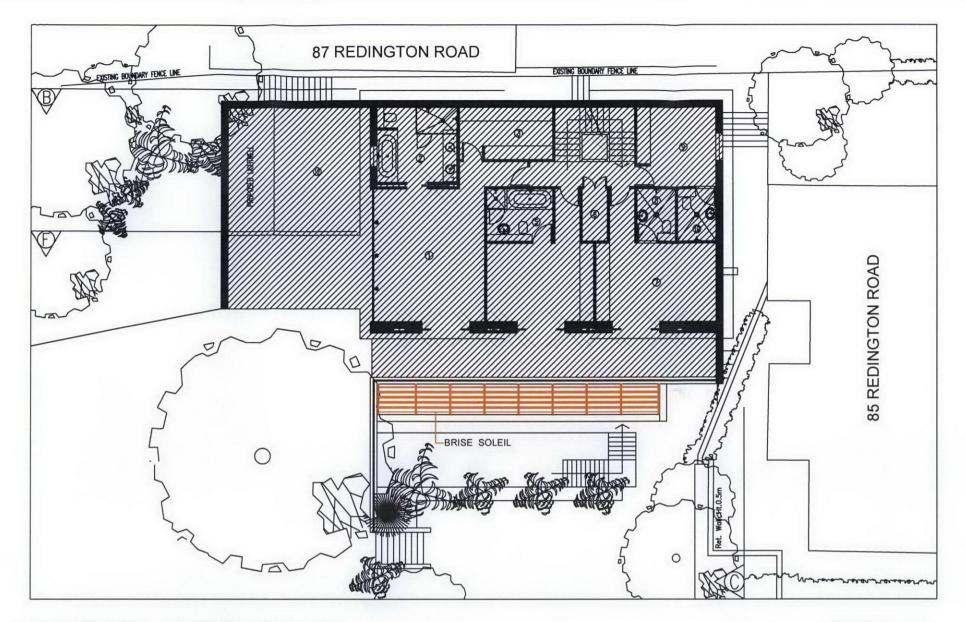

## APPROVED PLAN - 85A REDINGTON ROAD

SCALE 1: 150

| Job 85A REDINGTON ROAD | Drawing Number<br>001 | Rev.           | Date<br>January 2008 | Title PLAN OF BRISE SOLEIL                                                                                                                                                                                                                                                   |
|------------------------|-----------------------|----------------|----------------------|------------------------------------------------------------------------------------------------------------------------------------------------------------------------------------------------------------------------------------------------------------------------------|
| (TA)                   | Job Number<br>N1800   | Drawn By<br>MV | Scale<br>1:50        | Note: Please note that information used to produce these drawings is bas<br>on measured survey supplied by others; Heritage Architecture can<br>held responsible for any inaccuracies that may exist;<br>Please do not scale drawing; All dimensions should be verified on s |