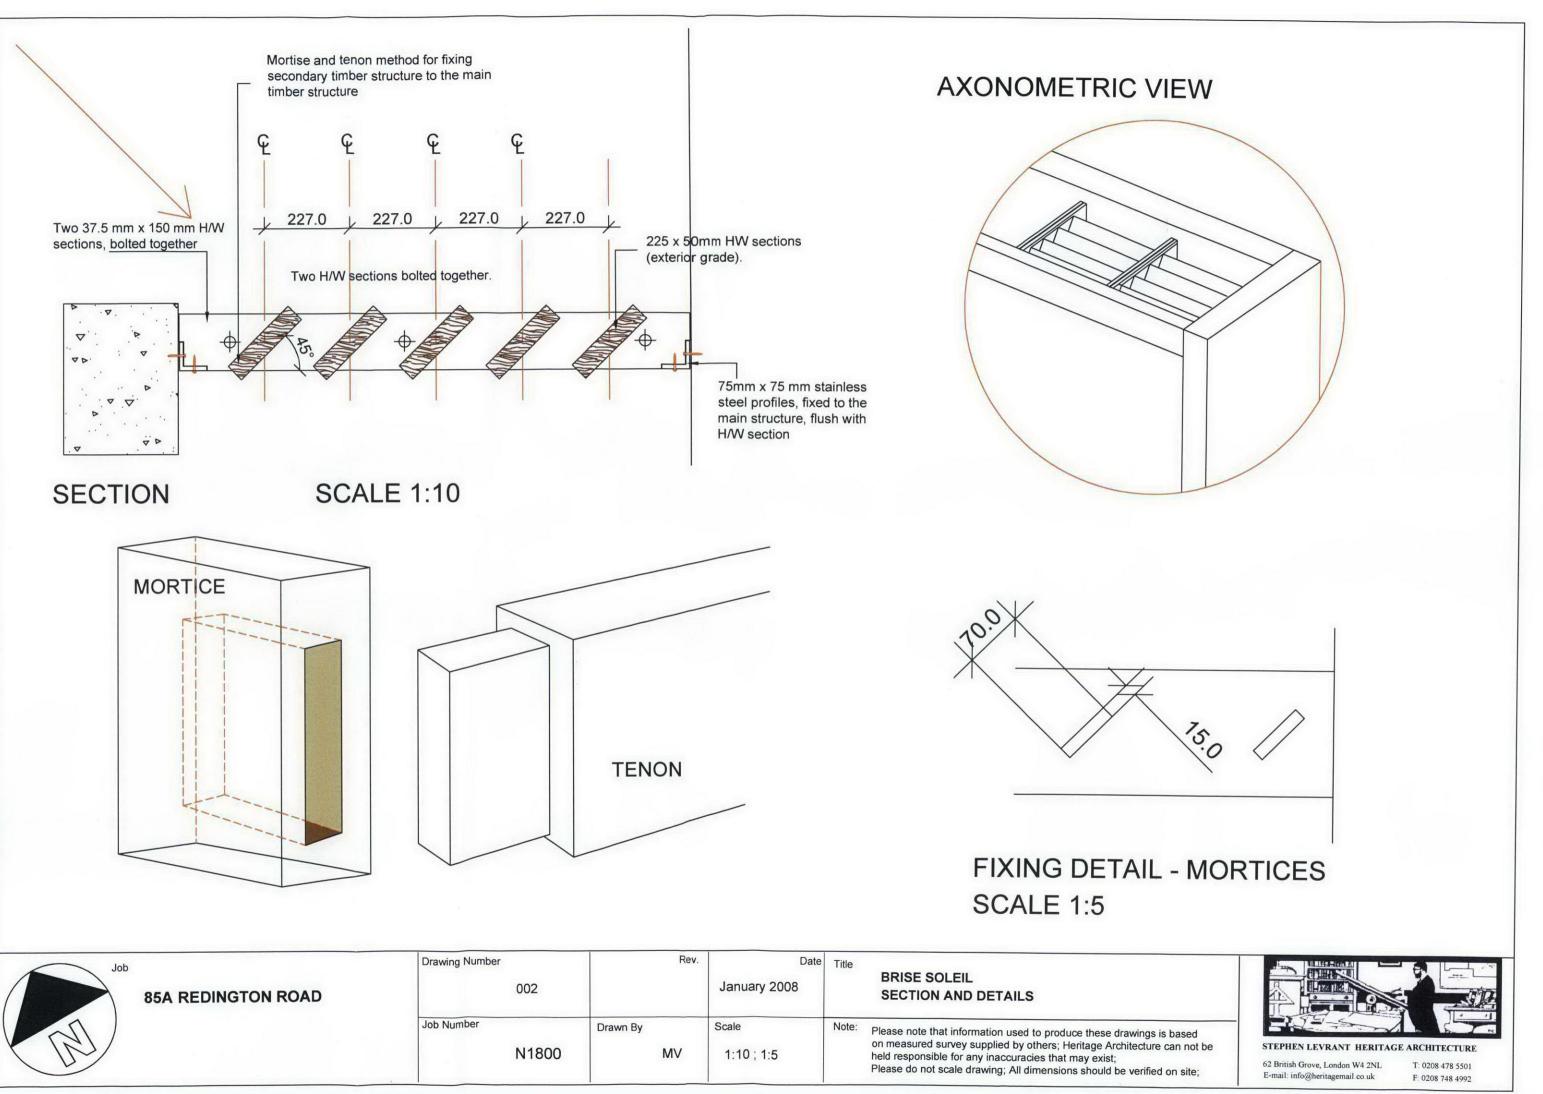

|  | Drawing Number | 002   | Rev.           | Date<br>January 2008 | Title | BRISE SOLEIL<br>SECTION AND DETAILS                                                                                                                                                                                                                                                |
|--|----------------|-------|----------------|----------------------|-------|------------------------------------------------------------------------------------------------------------------------------------------------------------------------------------------------------------------------------------------------------------------------------------|
|  | Job Number     | N1800 | Drawn By<br>MV | Scale<br>1:10 ; 1:5  | Note: | Please note that information used to produce these drawings is based<br>on measured survey supplied by others; Heritage Architecture can not l<br>held responsible for any inaccuracies that may exist;<br>Please do not scale drawing; All dimensions should be verified on site; |