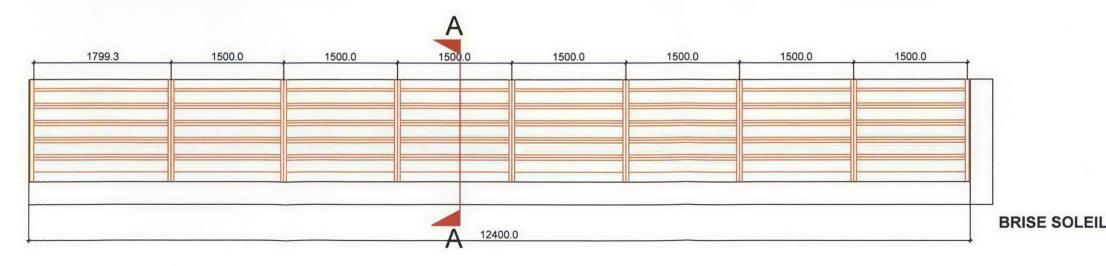

|  | Drawing Number | 002   | Rev.           | Date<br>January 2008 | Title | BRISE SOLEIL<br>SECTION AND DETAILS                                                                                                                                                                                                                                                |
|--|----------------|-------|----------------|----------------------|-------|------------------------------------------------------------------------------------------------------------------------------------------------------------------------------------------------------------------------------------------------------------------------------------|
|  | Job Number     | N1800 | Drawn By<br>MV | Scale<br>1:10 ; 1:5  | Note: | Please note that information used to produce these drawings is based<br>on measured survey supplied by others; Heritage Architecture can not l<br>held responsible for any inaccuracies that may exist;<br>Please do not scale drawing; All dimensions should be verified on site; |