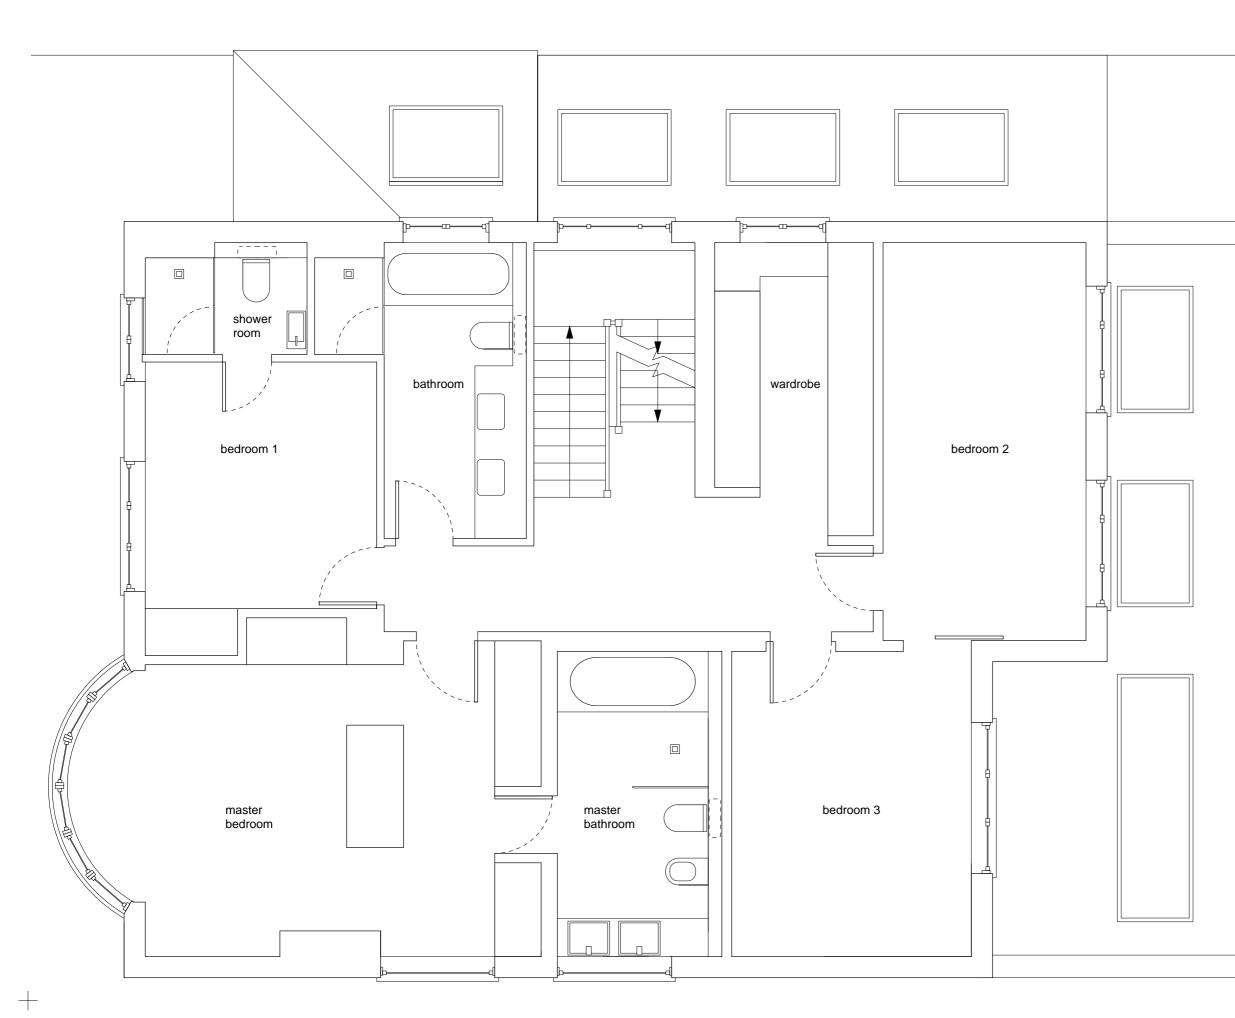

+

+

Drawing number C2075/PL13

Revision

Date Drawn by 31.07.07 AM <sub>Scale</sub> 1:50@A3

Proposed second floor plan Planning

Drawing title

# 103 Highgate West Hill London N6 6AP

Project

| D   | Re-issued                                 | 14.02.08      |
|-----|-------------------------------------------|---------------|
| D   | Dormer reduced, internal reconfigurations | 07.02.08      |
| С   | Proposed dormers reduced                  | 28.11.07      |
| В   | Proposed dormers reduced                  | 29.10.07      |
| A   | Proposed dormers reduced                  | 26.10.07      |
| -   | First issue                               | 07.08.07      |
| Rev | Notes                                     | Revision date |