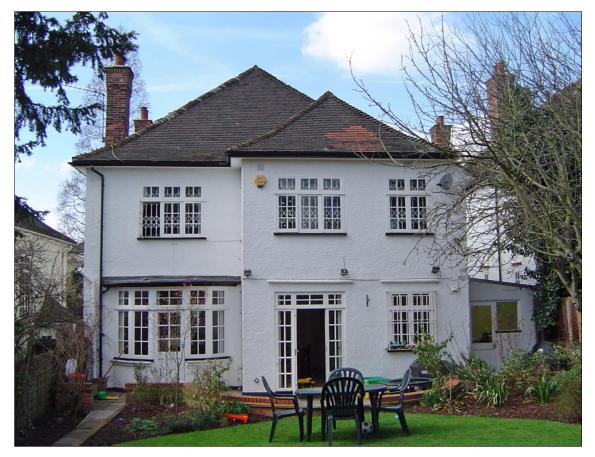

Notes:

- demolition shown in red

| - Re-issued<br>- First issue            | 28.11.07         |
|-----------------------------------------|------------------|
|                                         |                  |
| Dev. Notes                              | 07.08.07         |
| Rev. Notes                              | Revision date    |
| Project                                 |                  |
| 103 Highgate West Hill<br>London N6 6AP |                  |
| Drawing title                           |                  |
| Existing back elevation<br>Planning     |                  |
| Date Drawn by<br>27.07.07 AM            | Scale<br>1:50@A3 |

Drawing title

Date 03.08.07

Photographs Planning

T 020 7449 4252 www.robinellis.co.uk Chalcot Yard 8 Fitzroy Road London NW1 8TX F 020 7449 4255 post@robinellis.co.uk

Drawn by am

103 Highgate West Hill London N6 6AP