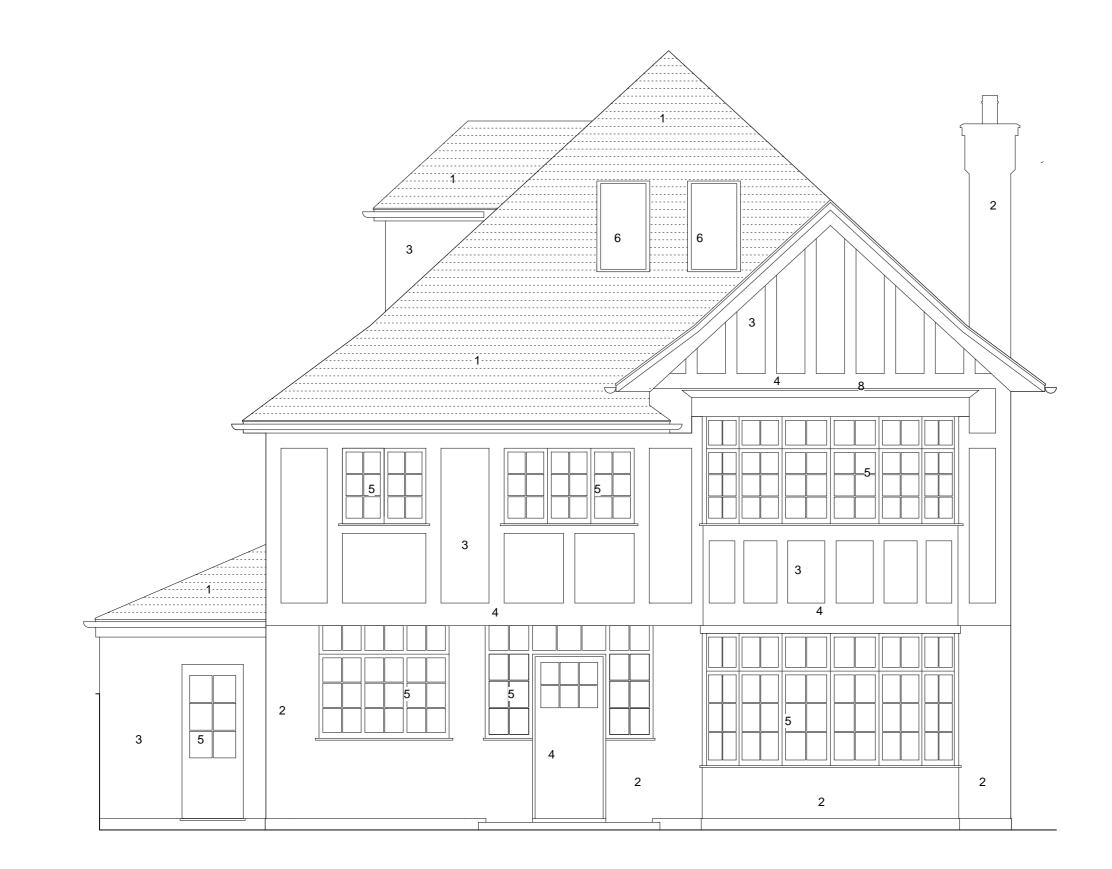

Project

103 Highgate West Hill London N6 6AP

Drawing title

C2075/PL06

Existing front elevation Planning

| Date          | Drawn by                | Scale   |
|---------------|-------------------------|---------|
| 27.07.07      | AM                      | 1:50@A3 |
|               |                         |         |
|               | obinEllis               |         |
|               | gn and construction     |         |
| des           | an and construction     |         |
|               | 5                       |         |
|               | 52 www.robinellis.co.uk |         |
| T 020 7449 42 | 0                       |         |

А

+

Key to materials:

 red concrete roof tiles
 red brick
 white painted render
 black painted timber
 white PVC window (double glazed)
 white painted timber window/ door (single glazed) glazed)

+

- 7 obscured glass
  8 white painted metal security grille
  9 lead roof cladding

Notes:

- demolition shown in red

| - Re-issued<br>- First issue            | 28.11.07         |
|-----------------------------------------|------------------|
|                                         |                  |
| Dev. Notes                              | 07.08.07         |
| Rev. Notes                              | Revision date    |
| Project                                 |                  |
| 103 Highgate West Hill<br>London N6 6AP |                  |
| Drawing title                           |                  |
| Existing back elevation<br>Planning     |                  |
| Date Drawn by<br>27.07.07 AM            | Scale<br>1:50@A3 |

+

Key to materials:

- 1 red concrete roof tiles
- 2 red brick

- 2 Heu blick
  3 white painted render
  4 black painted timber
  5 white PVC window (double glazed)
  6 white painted timber window/ door (single glazed)