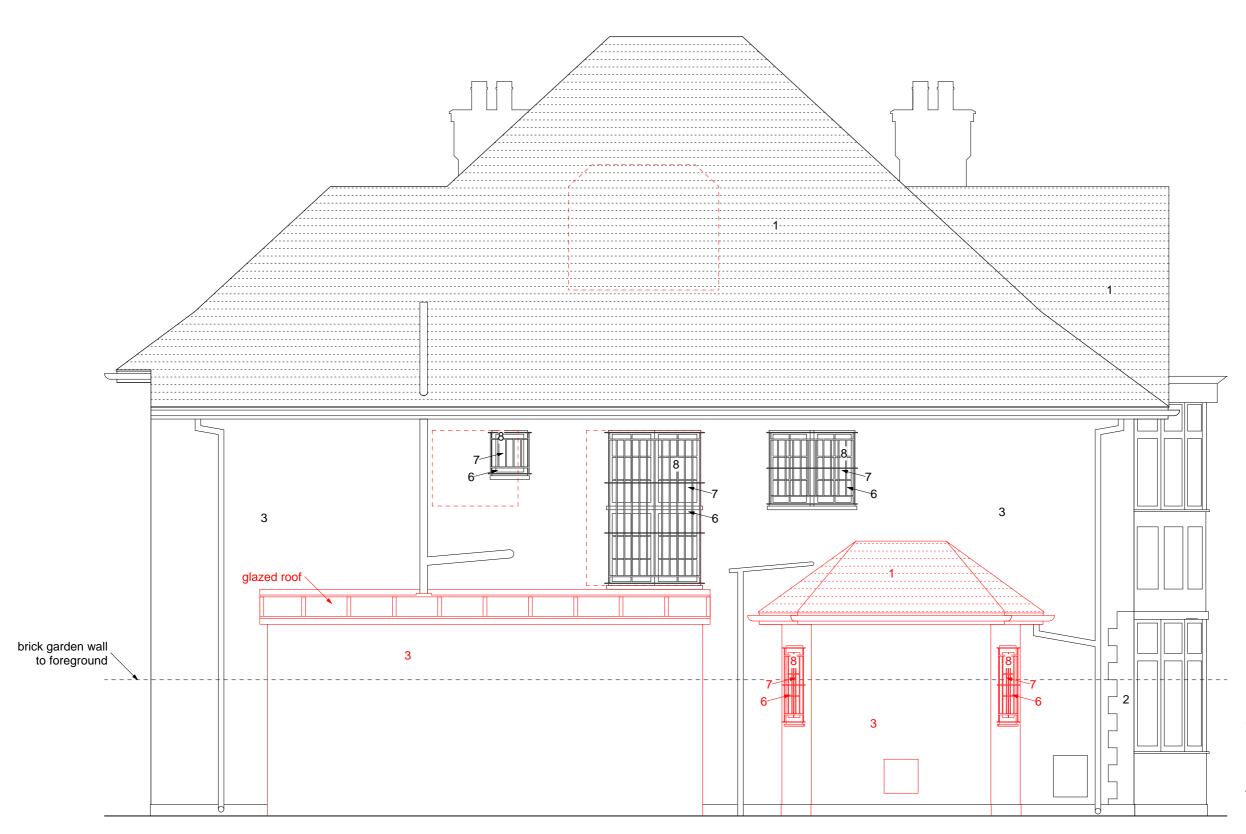

### Drawing key:

+

Notes:

- demolition shown in red

| А       | Enlarged front window openings omitted                                                                                                              | 14.02.08      |
|---------|-----------------------------------------------------------------------------------------------------------------------------------------------------|---------------|
| -       | Re-issued                                                                                                                                           | 28.11.07      |
| -       | First issue                                                                                                                                         | 05.09.07      |
| Rev.    | Notes                                                                                                                                               | Revision date |
| Project |                                                                                                                                                     |               |
|         | Highaate West Hill<br>don N6 6AP                                                                                                                    |               |
| Drawing | title                                                                                                                                               |               |
|         | sting long section<br>nning                                                                                                                         |               |
| Date    | Drawn by                                                                                                                                            | Scale         |
| 05.09   | .07 AM                                                                                                                                              | 1:50@A3       |
| Chalco  | RobinEllis<br>design and construction<br>7449 4252 www.robinellis.co.uk<br>tr Yard 8 Fitzroy Road London NW1 8TX<br>7449 4255 post@robinellis.co.uk |               |
| Drawing | number                                                                                                                                              | Revision      |
| C20     | )75/PL20                                                                                                                                            | Α             |

+

Key to materials:

+

+

### Drawing key:

+

| Date     | Drawn by | Scale   |
|----------|----------|---------|
| 04.09.07 | AM       | 1:50@A3 |
|          |          |         |

RobinEllis design and construction

14.02.08

07.02.08

28.11.07 29.10.07

26.10.07

05.09.07

Revision date

T 020 7449 4252 www.robinellis.co.uk Chalcot Yard 8 Fitzroy Road London NW1 8TX F 020 7449 4255 post@robinellis.co.uk

Drawing number

D

D

С

В

А

-Rev.

Project

Drawing title

Re-issued

First issue

Notes

Proposed south dormer omitted, north dormer + south elevation windows made smaller, internal reconfigurations

Proposed dormers reduced Proposed dormers reduced

Proposed dormers reduced

103 Highgate West Hill London N6 6AP

Proposed cross section Planning

Revision D

+