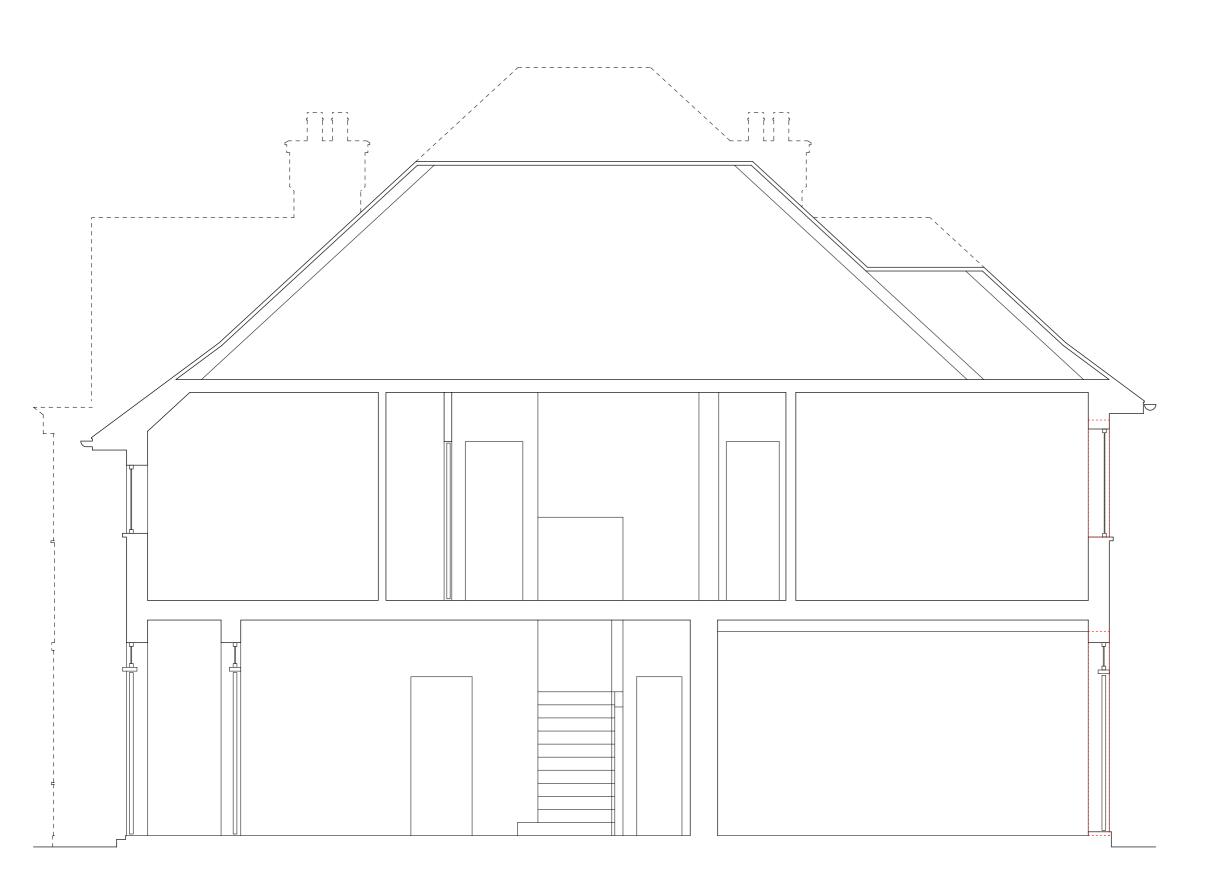

Notes

Proposed south dormer omitted, north dormer + south elevation windows made smaller, internal reconfigurations

Proposed dormers reduced Proposed dormers reduced

Proposed dormers reduced

103 Highgate West Hill London N6 6AP

Proposed cross section Planning

Revision D

+