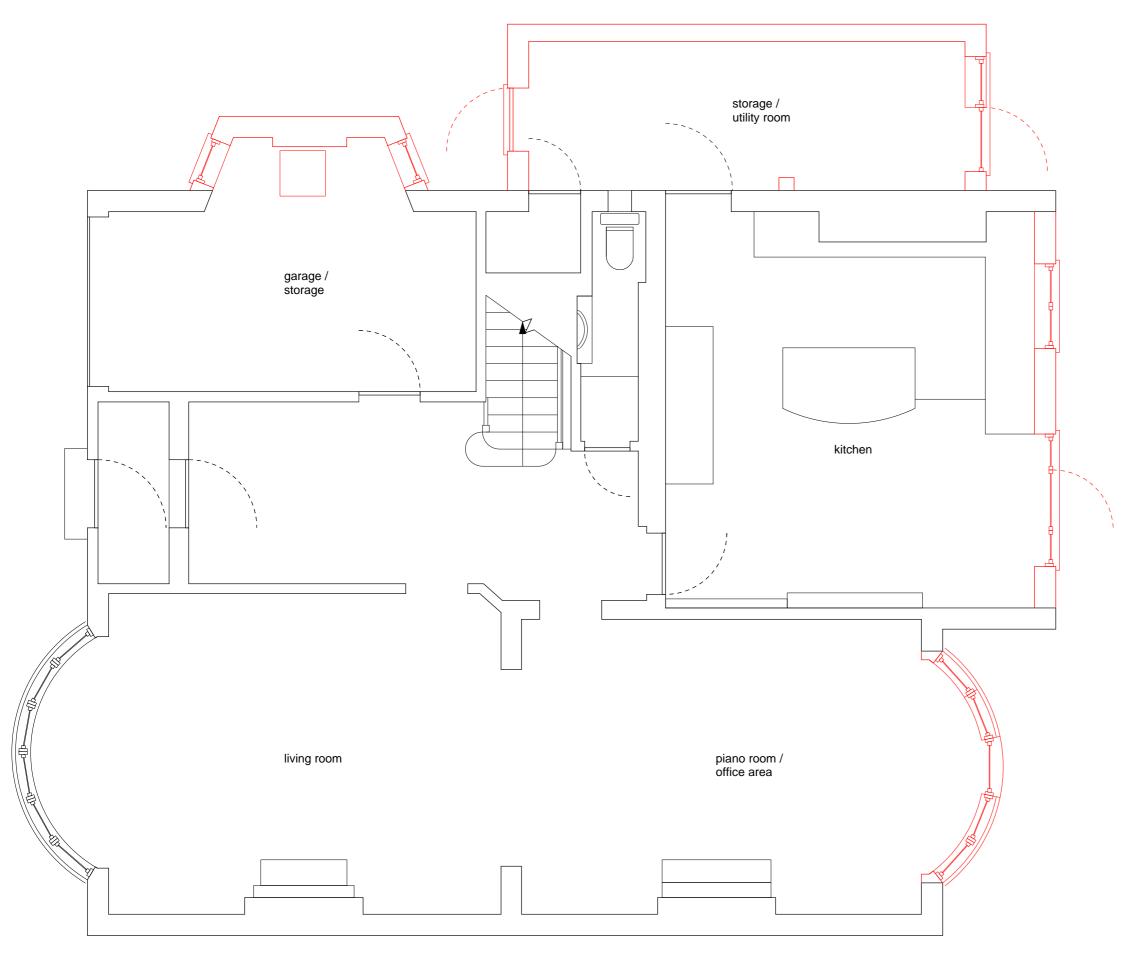

+

Notes:

- demolition shown in red

+

| Drawing title<br>Existing<br>Planning | ground floor plan<br>J |                             |
|---------------------------------------|------------------------|-----------------------------|
| Date 31.07.07                         | Drawn by<br>AM         | <sub>Scale</sub><br>1:50@A3 |
|                                       |                        |                             |