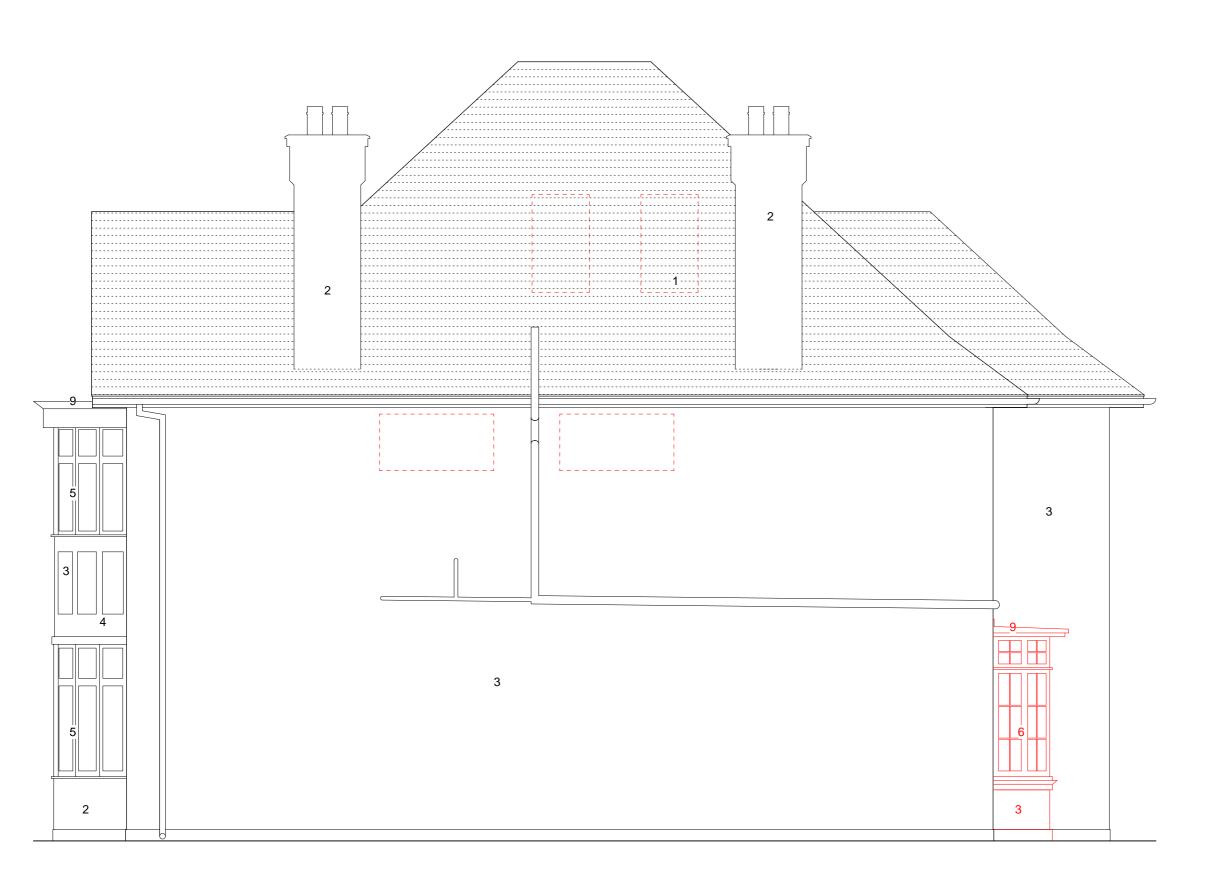

## 103 Highgate West Hill London N6 6AP

Drawing title

Existing north elevation Planning

Drawing number

### C2075/PL08

Revision А

-

Key to materials:

- 1 red concrete roof tiles
- 2 red brick
- 3 white painted render
- 4 black painted timber
- 5 white PVC window (double glazed)

6 - white painted timber window/ door (single glazed)

+

- 7 obscured glass8 white painted metal security grille
- 9 lead roof cladding

Notes:

- demolition shown in red

| A    | Dormer opening replaced with rooflight<br>openings, enlarged front window openings<br>omitted, south elevation windows made<br>smaller | 14.02.08      |
|------|----------------------------------------------------------------------------------------------------------------------------------------|---------------|
| -    | Re-issued                                                                                                                              | 28.11.07      |
| -    | First issue                                                                                                                            | 07.08.07      |
| Rev. | Notes                                                                                                                                  | Revision date |
|      |                                                                                                                                        |               |

Project

103 Highgate West Hill London N6 6AP

Drawing title

Existing south elevation Planning

| Drawn by<br>AM                                   | Scale<br>1:50@A3                         |
|--------------------------------------------------|------------------------------------------|
|                                                  |                                          |
| www.robinellis.co.uk<br>zroy Road London NW1 8TX |                                          |
|                                                  | and construction<br>www.robinellis.co.uk |