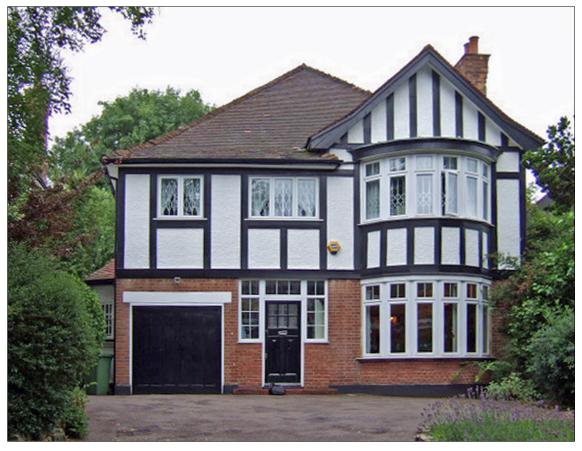

Project

103 Highgate West Hill London N6 6AP

Drawing title

C2075/PL06

Existing front elevation Planning

| Date          | Drawn by                | Scale   |
|---------------|-------------------------|---------|
| 27.07.07      | AM                      | 1:50@A3 |
|               |                         |         |
|               | obinEllis               |         |
|               | gn and construction     |         |
| des           | an and construction     |         |
|               | 5                       |         |
|               | 52 www.robinellis.co.uk |         |
| T 020 7449 42 | 0                       |         |

Drawing title

Date 03.08.07

Photographs Planning

T 020 7449 4252 www.robinellis.co.uk Chalcot Yard 8 Fitzroy Road London NW1 8TX F 020 7449 4255 post@robinellis.co.uk

Drawn by am

103 Highgate West Hill London N6 6AP