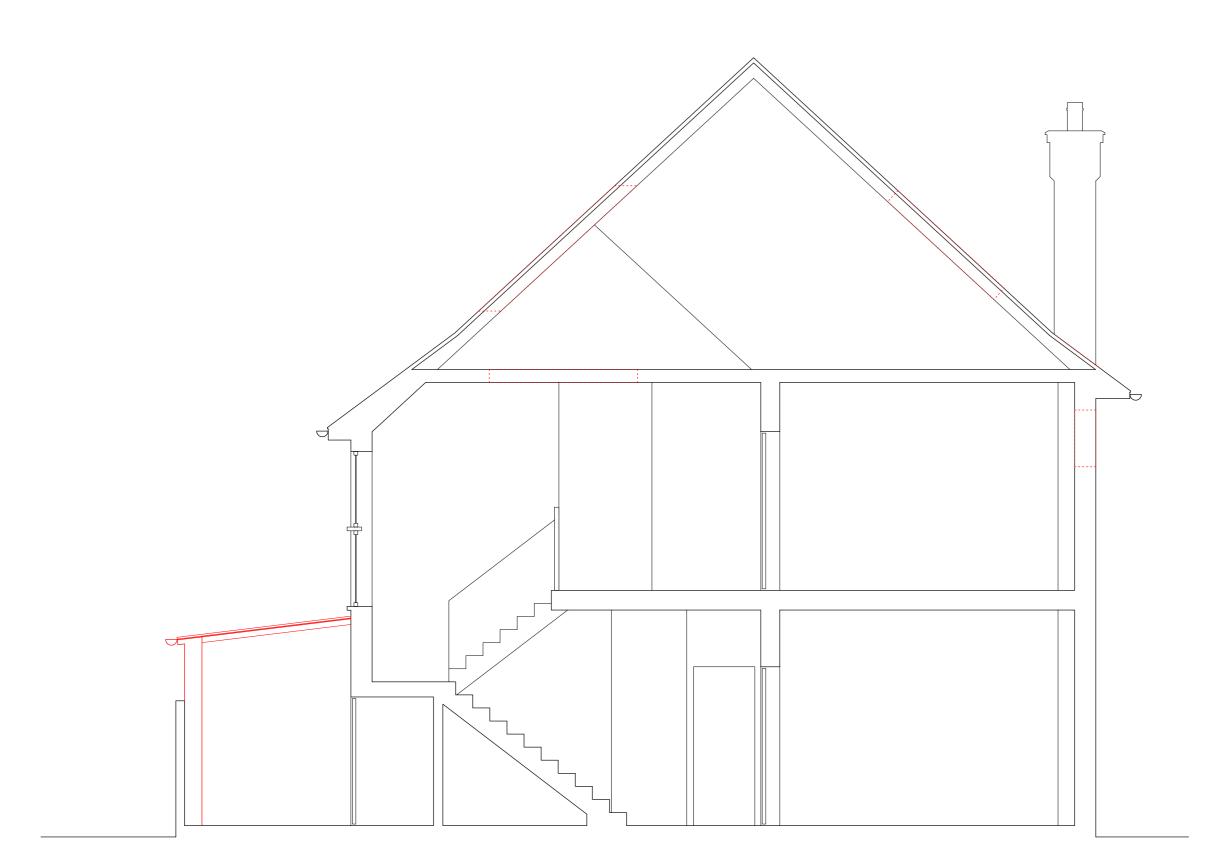

Notes

Proposed south dormer omitted, north dormer + south elevation windows made smaller, internal reconfigurations

Proposed dormers reduced Proposed dormers reduced

Proposed dormers reduced

103 Highgate West Hill London N6 6AP

Proposed cross section Planning

Revision D

+