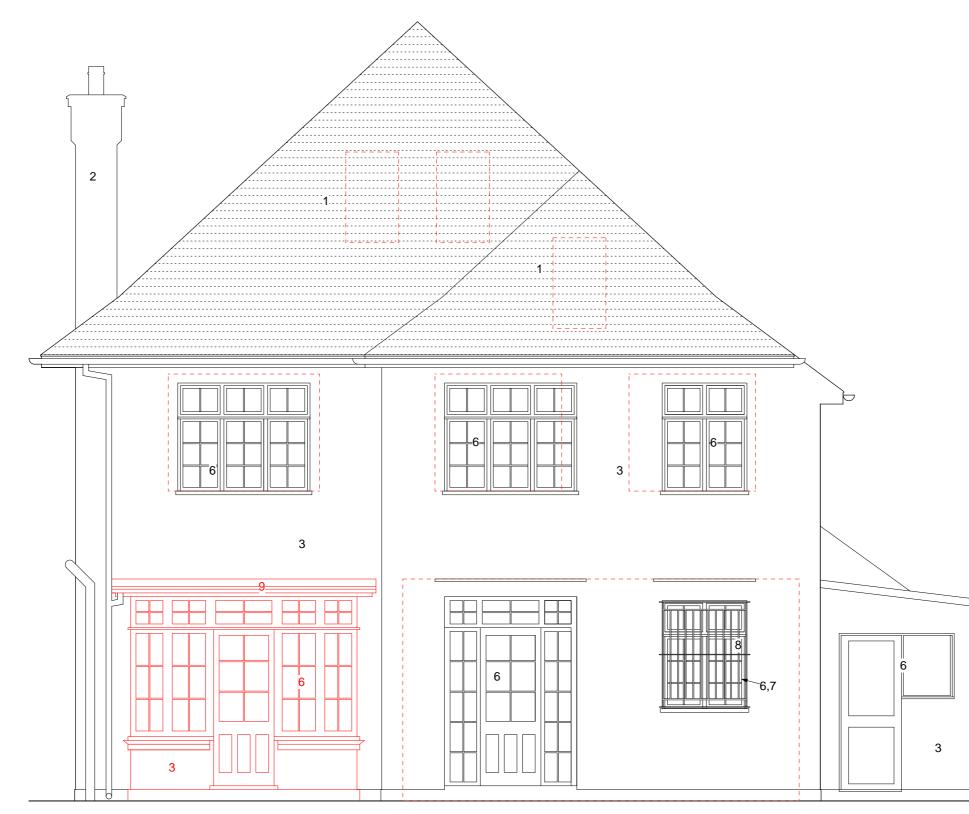

Project

103 Highgate West Hill London N6 6AP

Drawing title

C2075/PL06

Existing front elevation Planning

| Date          | Drawn by                | Scale   |
|---------------|-------------------------|---------|
| 27.07.07      | AM                      | 1:50@A3 |
|               |                         |         |
|               | obinEllis               |         |
|               | gn and construction     |         |
| des           | an and construction     |         |
|               | 5                       |         |
|               | 52 www.robinellis.co.uk |         |
| T 020 7449 42 | 0                       |         |

А

+

Key to materials:

 red concrete roof tiles
 red brick
 white painted render
 black painted timber
 white PVC window (double glazed)
 white painted timber window/ door (single glazed) glazed)

+

- 7 obscured glass
  8 white painted metal security grille
  9 lead roof cladding

Notes:

- demolition shown in red

| - Re-issued<br>- First issue            | 28.11.07         |
|-----------------------------------------|------------------|
|                                         |                  |
| Dev. Notes                              | 07.08.07         |
| Rev. Notes                              | Revision date    |
| Project                                 |                  |
| 103 Highgate West Hill<br>London N6 6AP |                  |
| Drawing title                           |                  |
| Existing back elevation<br>Planning     |                  |
| Date Drawn by<br>27.07.07 AM            | Scale<br>1:50@A3 |

+

Key to materials:

- 1 red concrete roof tiles
- 2 red brick

- 2 Heu blick
  3 white painted render
  4 black painted timber
  5 white PVC window (double glazed)
  6 white painted timber window/ door (single glazed)

## 103 Highgate West Hill London N6 6AP

Drawing title

Existing north elevation Planning

Drawing number

### C2075/PL08

Revision А

-

Key to materials:

- 1 red concrete roof tiles
- 2 red brick
- 3 white painted render
- 4 black painted timber
- 5 white PVC window (double glazed)

6 - white painted timber window/ door (single glazed)

+

- 7 obscured glass8 white painted metal security grille
- 9 lead roof cladding

Notes:

- demolition shown in red

| A    | Dormer opening replaced with rooflight<br>openings, enlarged front window openings<br>omitted, south elevation windows made<br>smaller | 14.02.08      |
|------|----------------------------------------------------------------------------------------------------------------------------------------|---------------|
| -    | Re-issued                                                                                                                              | 28.11.07      |
| -    | First issue                                                                                                                            | 07.08.07      |
| Rev. | Notes                                                                                                                                  | Revision date |
|      |                                                                                                                                        |               |

Project

103 Highgate West Hill London N6 6AP

Drawing title

Existing south elevation Planning

| Drawn by<br>AM                                   | Scale<br>1:50@A3                         |
|--------------------------------------------------|------------------------------------------|
|                                                  |                                          |
| www.robinellis.co.uk<br>zroy Road London NW1 8TX |                                          |
|                                                  | and construction<br>www.robinellis.co.uk |