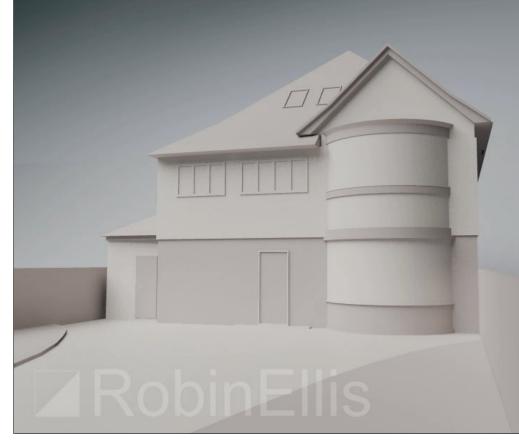

### C2075/PL23

Revision А

MODEL OF PROPOSED - VIEW FROM WEST

+

MODEL OF PROPOSED - VIEW FROM SOUTH-WEST

| 103 Hiahaate West Hill<br>London N6 6AP                                                                                     |          |  |
|-----------------------------------------------------------------------------------------------------------------------------|----------|--|
|                                                                                                                             |          |  |
| Drawing title                                                                                                               |          |  |
| 3D visualisations of proposed<br>Planning                                                                                   |          |  |
| Date Drawn by                                                                                                               | Scale    |  |
| 28.11.07 am                                                                                                                 | no scale |  |
| RobinEllis<br>design and construction                                                                                       |          |  |
| T 020 7449 4252 www.robinellis.co.uk<br>Chalcot Yard 8 Fitzroy Road London NW1 8TX<br>F 020 7449 4255 post@robinellis.co.uk |          |  |
| Drawing number                                                                                                              | Revision |  |
| C2075/PL24                                                                                                                  | Α        |  |
|                                                                                                                             |          |  |
|                                                                                                                             |          |  |