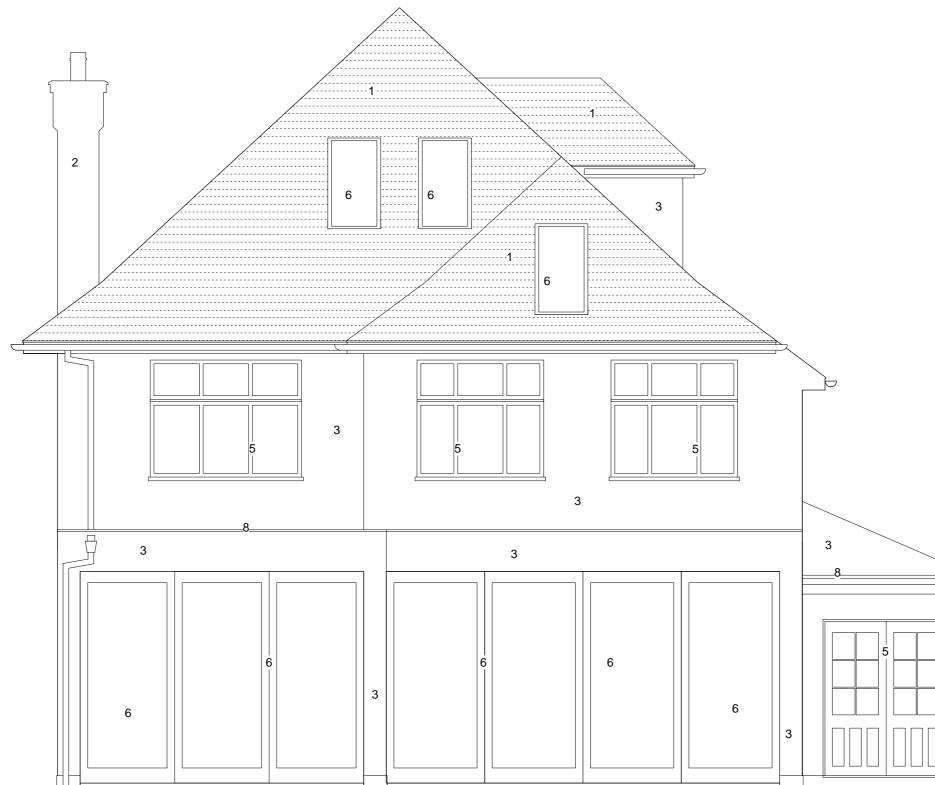

## 103 Highgate West Hill London N6 6AP

Drawing title

Existing north elevation Planning

Drawing number

### C2075/PL08

Revision А

-

Key to materials:

- 1 red concrete roof tiles
- 2 red brick
- 3 white painted render
- 4 black painted timber
- 5 white PVC window (double glazed)

6 - white painted timber window/ door (single glazed)

+

- 7 obscured glass8 white painted metal security grille
- 9 lead roof cladding

Notes:

- demolition shown in red

| A    | Dormer opening replaced with rooflight<br>openings, enlarged front window openings<br>omitted, south elevation windows made<br>smaller | 14.02.08      |
|------|----------------------------------------------------------------------------------------------------------------------------------------|---------------|
| -    | Re-issued                                                                                                                              | 28.11.07      |
| -    | First issue                                                                                                                            | 07.08.07      |
| Rev. | Notes                                                                                                                                  | Revision date |
|      |                                                                                                                                        |               |