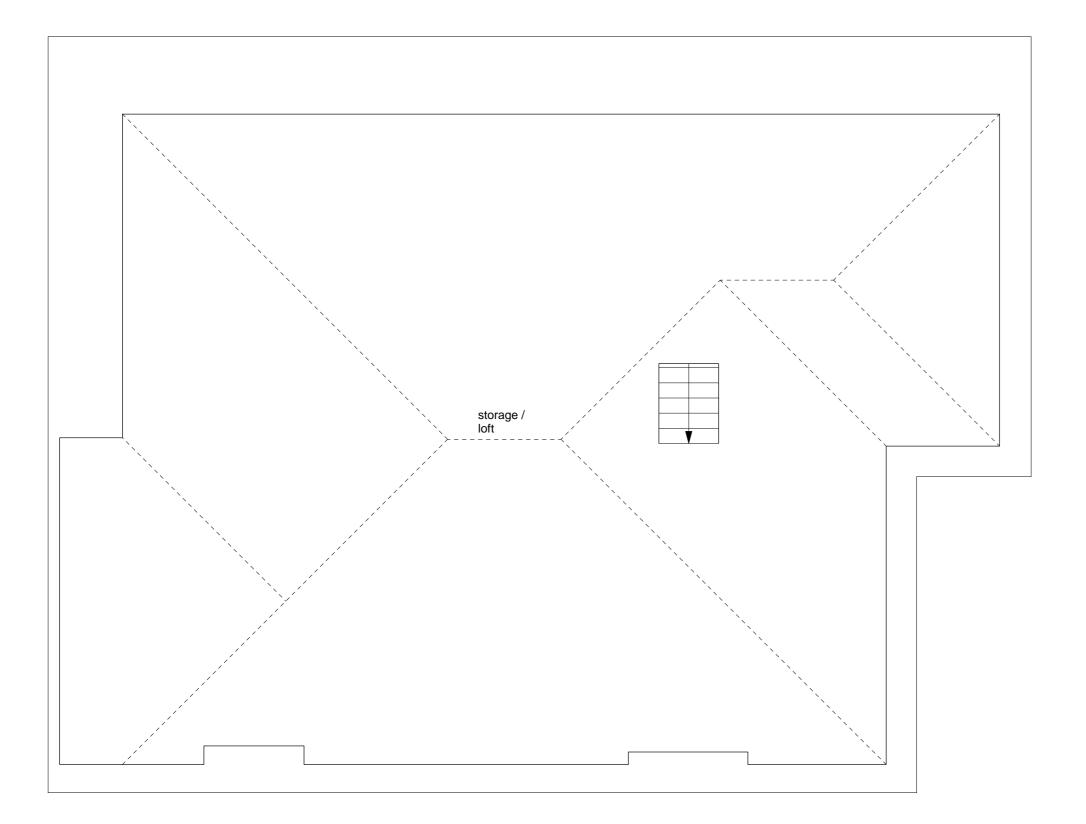

Project

103 Highgate West Hill London N6 6AP

Drawing title

C2075/PL06

Existing front elevation Planning

| Date          | Drawn by                | Scale   |
|---------------|-------------------------|---------|
| 27.07.07      | AM                      | 1:50@A3 |
|               |                         |         |
|               | obinEllis               |         |
|               | gn and construction     |         |
| des           | an and construction     |         |
|               | 5                       |         |
|               | 52 www.robinellis.co.uk |         |
| T 020 7449 42 | 0                       |         |

А

+

Key to materials:

 red concrete roof tiles
 red brick
 white painted render
 black painted timber
 white PVC window (double glazed)
 white painted timber window/ door (single glazed) glazed)

+

- 7 obscured glass
  8 white painted metal security grille
  9 lead roof cladding