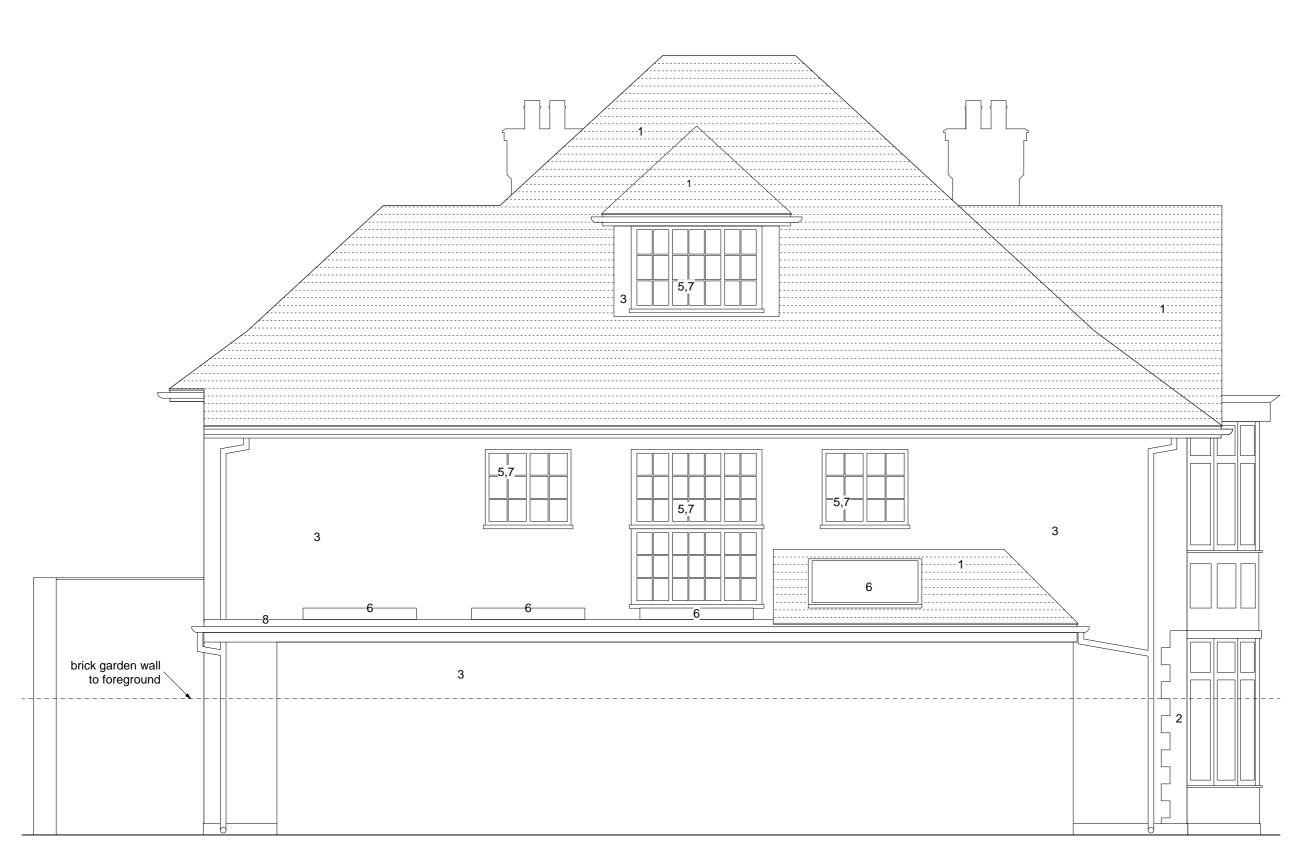

Project

103 Highgate West Hill London N6 6AP

Drawing title

Existing south elevation Planning

| Drawn by<br>AM                                   | Scale<br>1:50@A3                         |
|--------------------------------------------------|------------------------------------------|
|                                                  |                                          |
| www.robinellis.co.uk<br>zroy Road London NW1 8TX |                                          |
|                                                  | and construction<br>www.robinellis.co.uk |

+

Key to materials:

- 1 red concrete roof tiles
- 2 red brick

- 2 Heu blick
  3 white painted render
  4 black painted timber
  5 white PVC window (double glazed)
  6 white painted timber window/ door (single glazed)