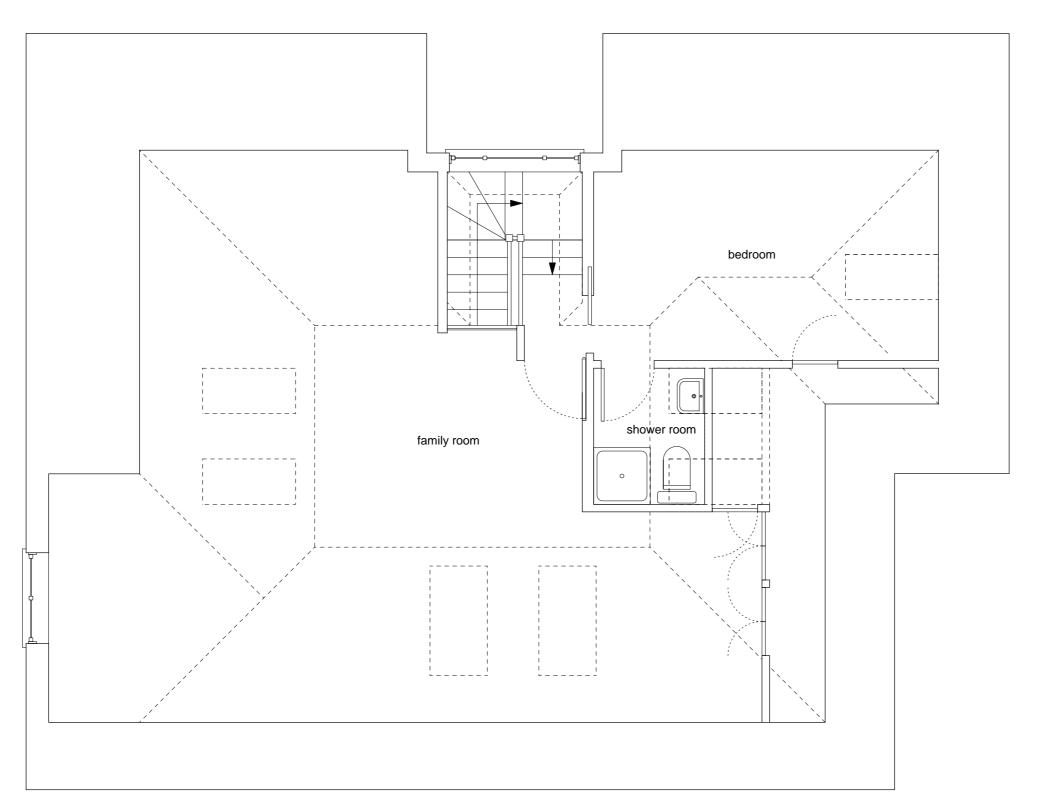

+

+

Drawing number C2075/PL13

Revision

Date Drawn by 31.07.07 AM <sub>Scale</sub> 1:50@A3

Proposed second floor plan Planning

Drawing title

# 103 Highgate West Hill London N6 6AP

Project

| D   | Re-issued                                 | 14.02.08      |
|-----|-------------------------------------------|---------------|
| D   | Dormer reduced, internal reconfigurations | 07.02.08      |
| С   | Proposed dormers reduced                  | 28.11.07      |
| В   | Proposed dormers reduced                  | 29.10.07      |
| A   | Proposed dormers reduced                  | 26.10.07      |
| -   | First issue                               | 07.08.07      |
| Rev | Notes                                     | Revision date |