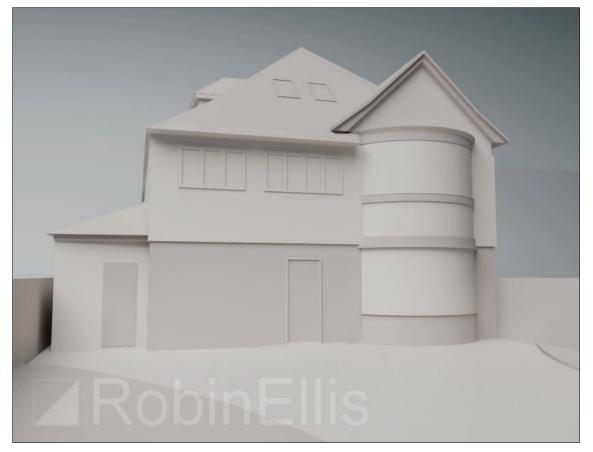

### C2075/PL23

Revision А

MODEL OF PROPOSED - VIEW FROM WEST

+

MODEL OF PROPOSED - VIEW FROM SOUTH-WEST

| 103 Hiahaate West Hill<br>London N6 6AP                                                                                     |          |  |
|-----------------------------------------------------------------------------------------------------------------------------|----------|--|
|                                                                                                                             |          |  |
| Drawing title                                                                                                               |          |  |
| 3D visualisations of proposed<br>Planning                                                                                   |          |  |
| Date Drawn by                                                                                                               | Scale    |  |
| 28.11.07 am                                                                                                                 | no scale |  |
| RobinEllis<br>design and construction                                                                                       |          |  |
| T 020 7449 4252 www.robinellis.co.uk<br>Chalcot Yard 8 Fitzroy Road London NW1 8TX<br>F 020 7449 4255 post@robinellis.co.uk |          |  |
| Drawing number                                                                                                              | Revision |  |
| C2075/PL24                                                                                                                  | Α        |  |
|                                                                                                                             |          |  |
|                                                                                                                             |          |  |