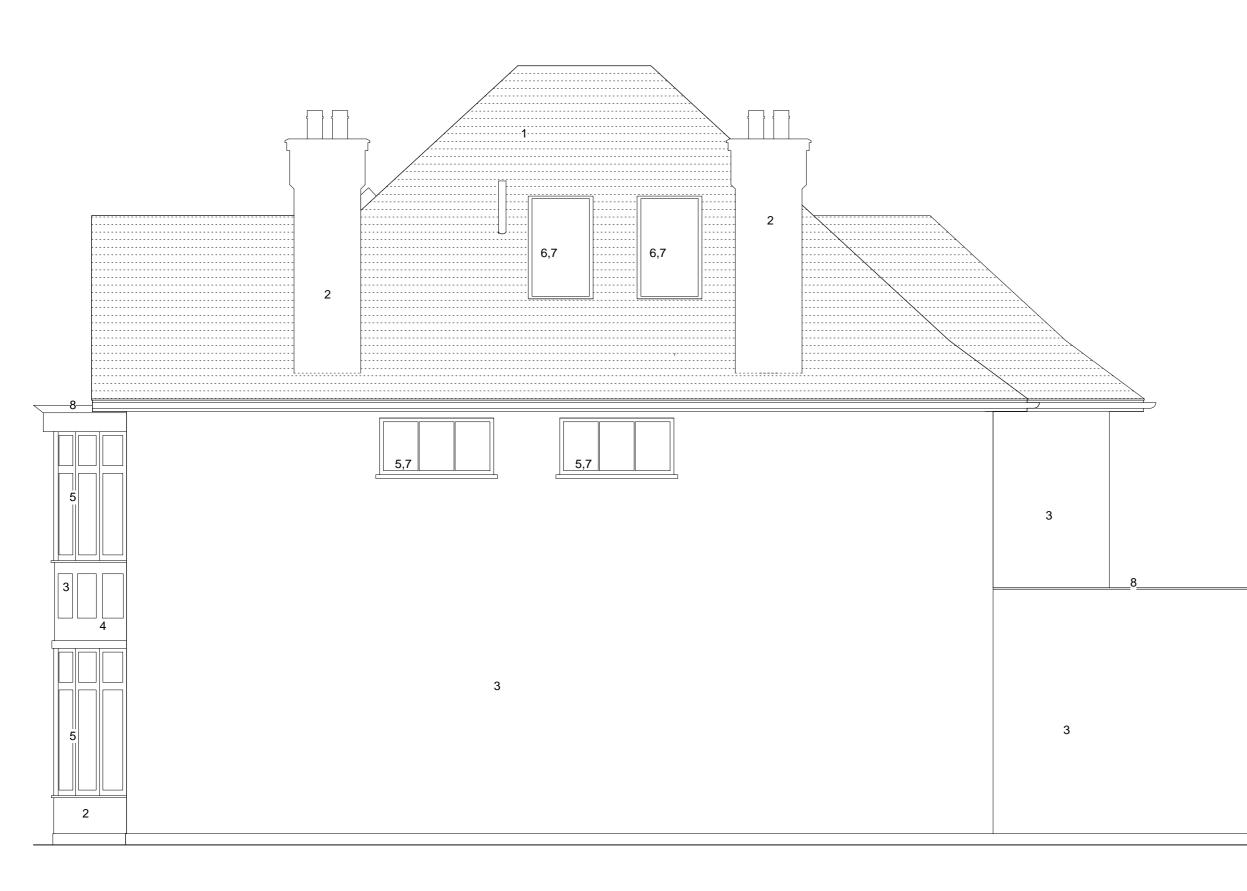

### C2075/PL05

Revision A

+

14.02.08 28.11.07

+

Key to materials:

 red concrete roof tiles
 red brick
 white painted render
 black painted timber
 white PVC window (double glazed)
 white painted timber window/ door (single glazed) glazed)
7 - obscured glass
8 - white painted metal security grille
9 - lead roof cladding

+

Notes:

- demolition shown in red

| -<br>Rev | First issue                      | 07.08.07<br>Revision date |
|----------|----------------------------------|---------------------------|
| A        | Enlarged window openings omitted | 14.02.08                  |
| -        | Re-issued                        | 28.11.07                  |

Project

103 Highgate West Hill London N6 6AP

Drawing title

C2075/PL06

Existing front elevation Planning

| Date          | Drawn by                | Scale   |
|---------------|-------------------------|---------|
| 27.07.07      | AM                      | 1:50@A3 |
|               |                         |         |
|               | obinEllis               |         |
|               | gn and construction     |         |
| des           | an and construction     |         |
|               | 5                       |         |
|               | 52 www.robinellis.co.uk |         |
| T 020 7449 42 | 0                       |         |