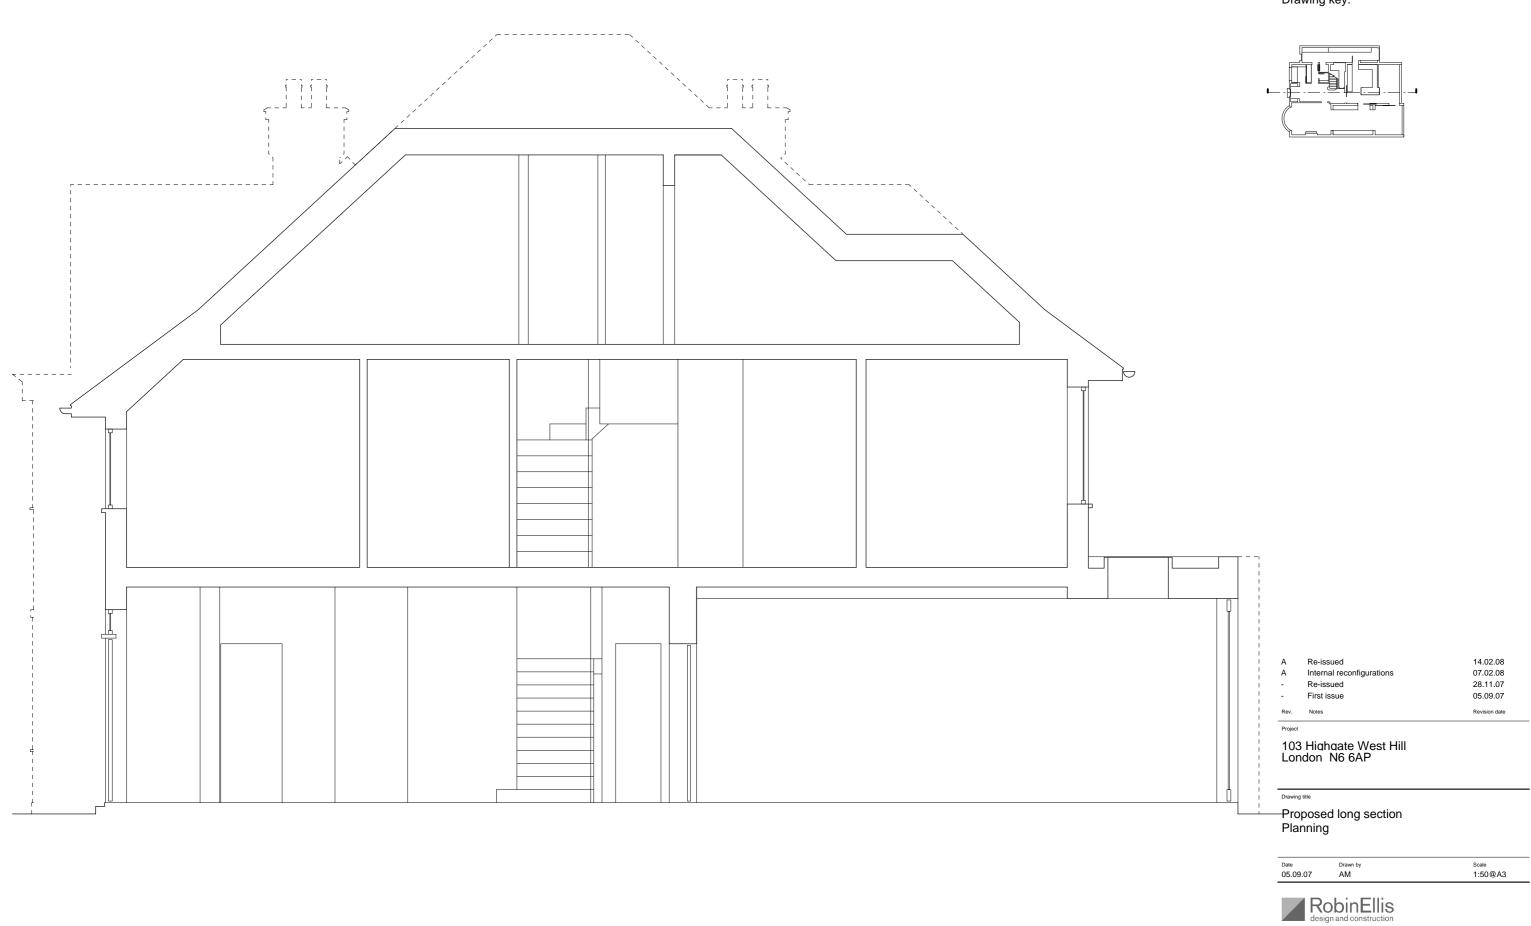

### Drawing key:

+

| Date     | Drawn by | Scale   |
|----------|----------|---------|
| 04.09.07 | AM       | 1:50@A3 |
|          |          |         |

RobinEllis design and construction

14.02.08

07.02.08

28.11.07 29.10.07

26.10.07

05.09.07

Revision date

T 020 7449 4252 www.robinellis.co.uk Chalcot Yard 8 Fitzroy Road London NW1 8TX F 020 7449 4255 post@robinellis.co.uk

Drawing number

D

D

С

В

А

-Rev.

Project

Drawing title

Re-issued

First issue

Notes

Proposed south dormer omitted, north dormer + south elevation windows made smaller, internal reconfigurations

Proposed dormers reduced Proposed dormers reduced

Proposed dormers reduced

103 Highgate West Hill London N6 6AP

Proposed cross section Planning

Revision D

+

### Drawing key:

+

T 020 7449 4252 www.robinellis.co.uk Chalcot Yard 8 Fitzroy Road London NW1 8TX F 020 7449 4255 post@robinellis.co.uk

Drawing number