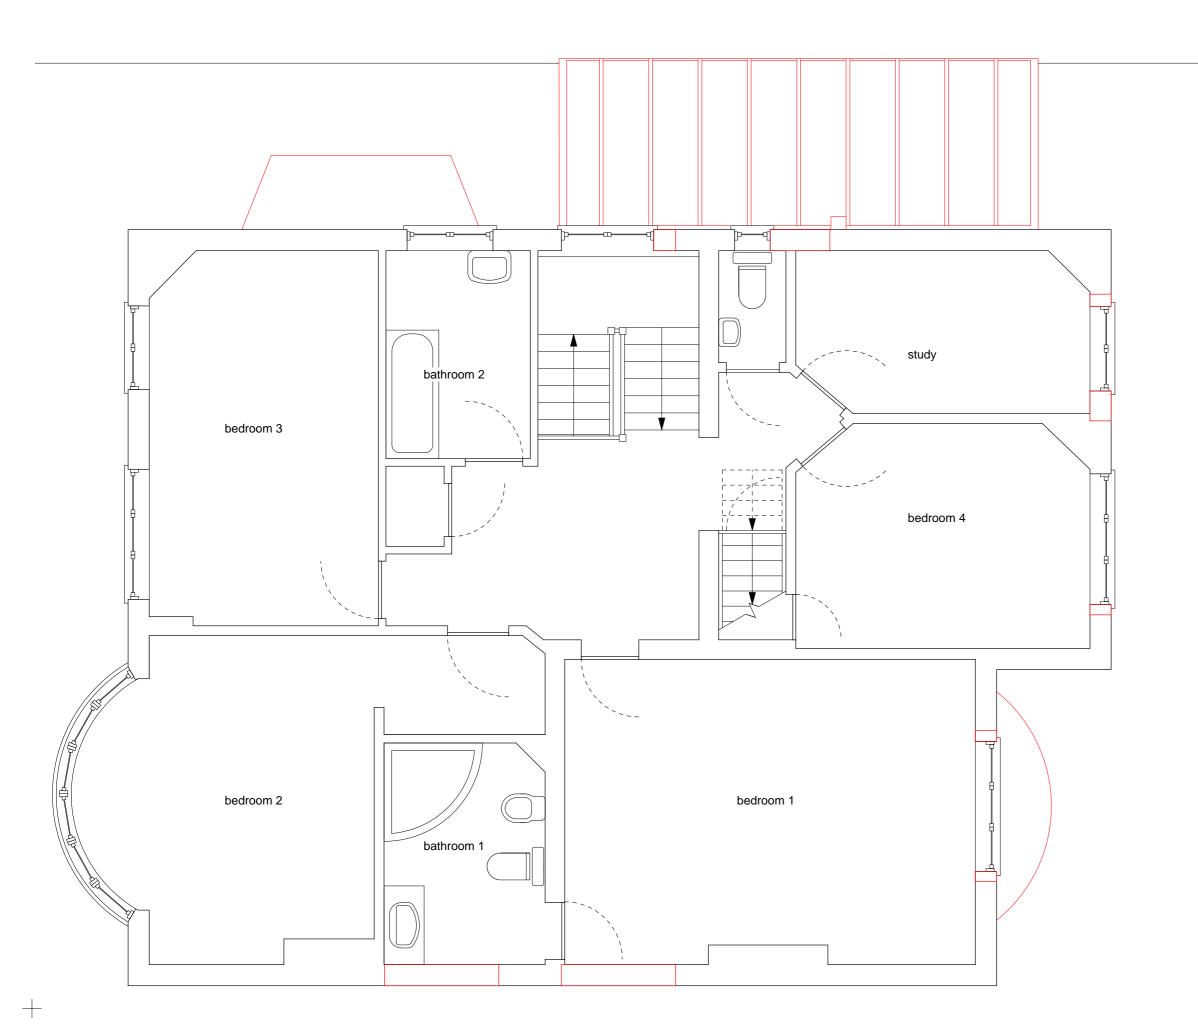

### Existing first floor plan Planning

 Date
 Drawn by
 Scale

 07.08.07
 AM
 1:50@A3

T 020 7449 4252 www.robinellis.co.uk Chalcot Yard 8 Fitzroy Road London NW1 8TX F 020 7449 4255 post@robinellis.co.uk

Drawing number

### C2075/PL04

+

Notes:

- demolition shown in red

+

| -       | First issue                      | 07.08.07      |
|---------|----------------------------------|---------------|
| Rev.    | Notes                            | Revision date |
| Project |                                  |               |
|         | Highgate West Hill<br>don N6 6AP |               |