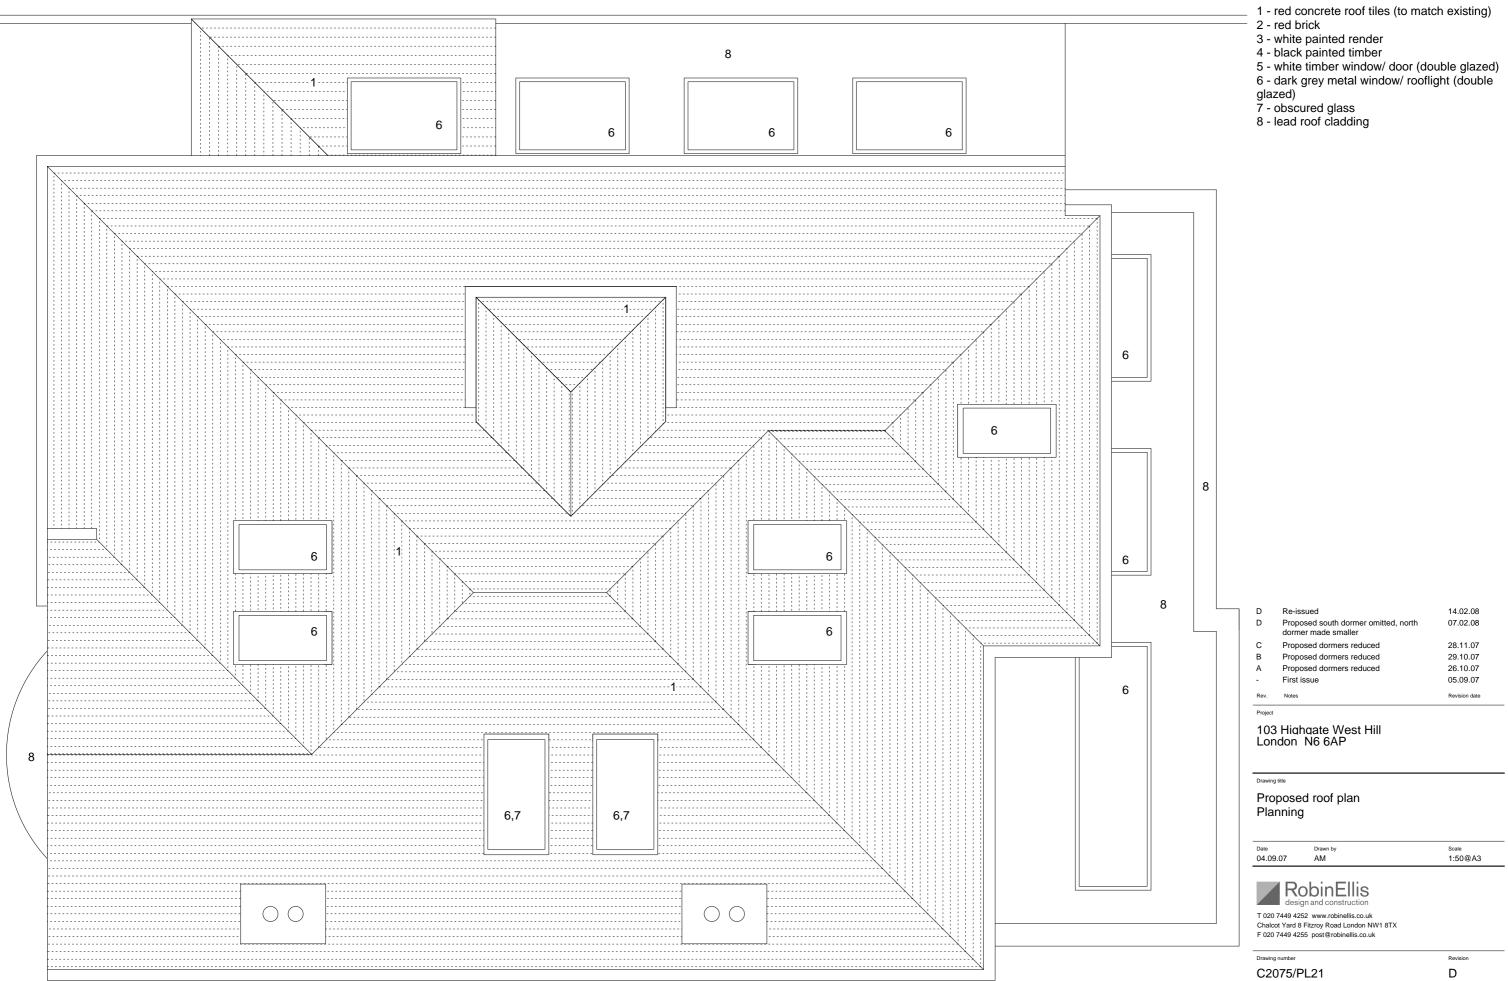

D

+

+

Key to materials:

red concrete roof tiles (to match existing)
 red brick
 white painted render
 black painted timber

+

- 5 white timber window/ door (double glazed)6 dark grey metal window/ rooflight (double glazed) 7 - obscured glass 8 - lead roof cladding