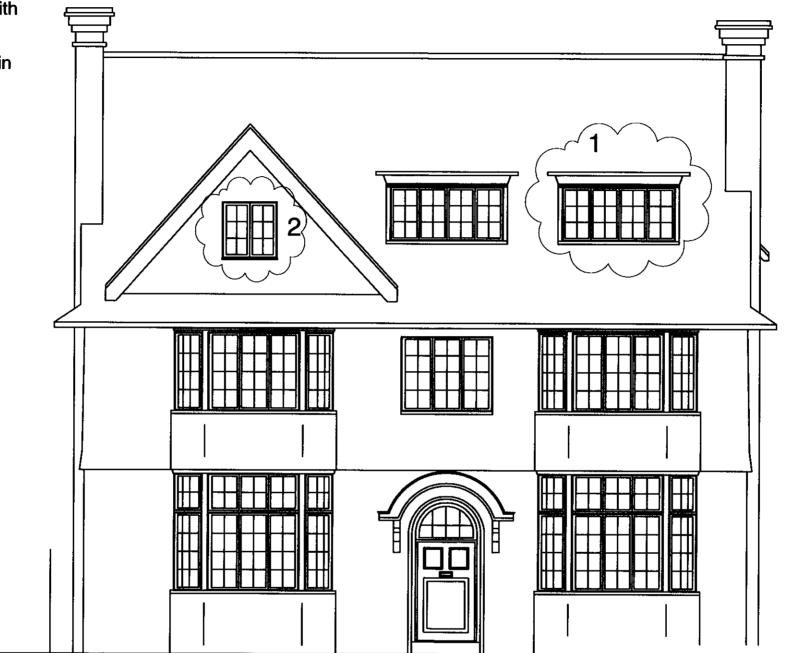

## PROPOSED WORKS:

1- Form additional dormer window on east side of roof on front elevation. Painted timber frame and windows, with lead clad dormer roof.

2 - Increase width of existing window in front gable.

Detail and materials as existing

FRONT ELEVATION

revision B - 13/02/08 - reduced scope of work

dw@**raw**space.co.uk t.020.8741.7341

7.wadham.gardens.nw3.3dn alterations. & . extensions

front.elevation.AS.PROPOSED scale: 1:100@.A4