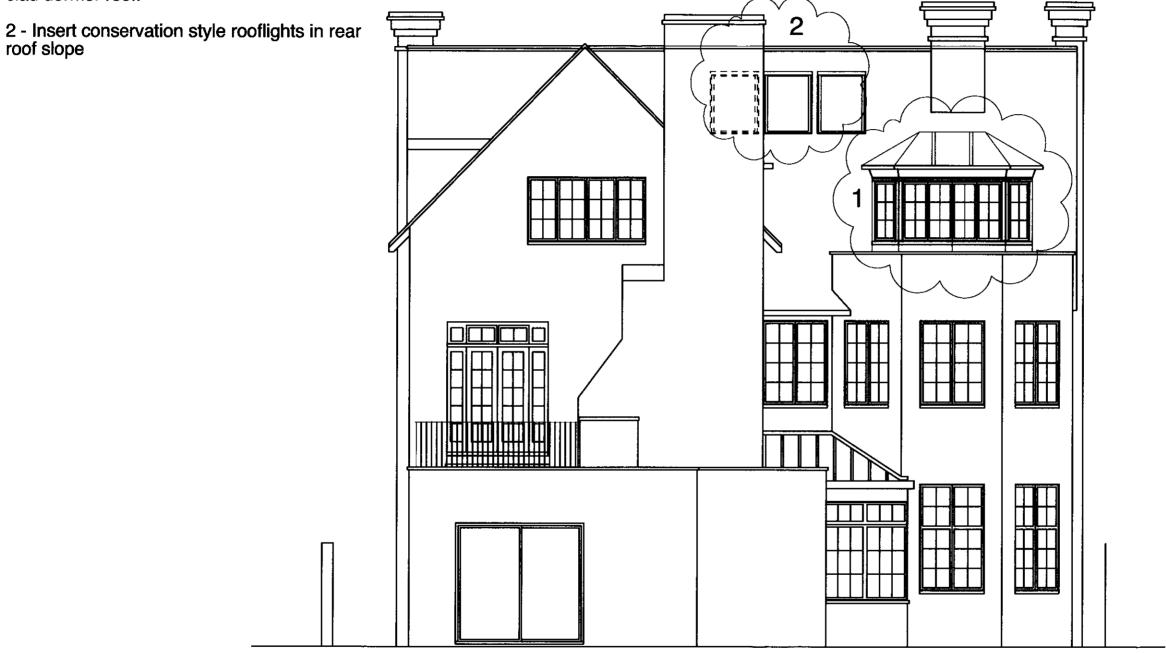

## **PROPOSED WORKS:**

roof slope

1 - Replace existing dormer window to form Breakfast Room extension on existing roof terrace above bay on rear elevation. Painted timber frame and windows, with lead

clad dormer roof.

revision B - 13/02/08 - reduced scope of work

dw@**raw**space.co.uk t.020.8741.7341

7.wadham.gardens.nw3.3dn alterations.&.extensions

rear.elevation.AS.PROPOSED

scale: 1:100@.A4

drawn: 12.12.2007 drg.no: 516-107-B

## PROPOSED WORKS:

1 - Replace existing dormer window to form Breakfast Room extension on existing roof terrace above bay on rear elevation. Painted timber frame and windows, with lead clad dormer roof.