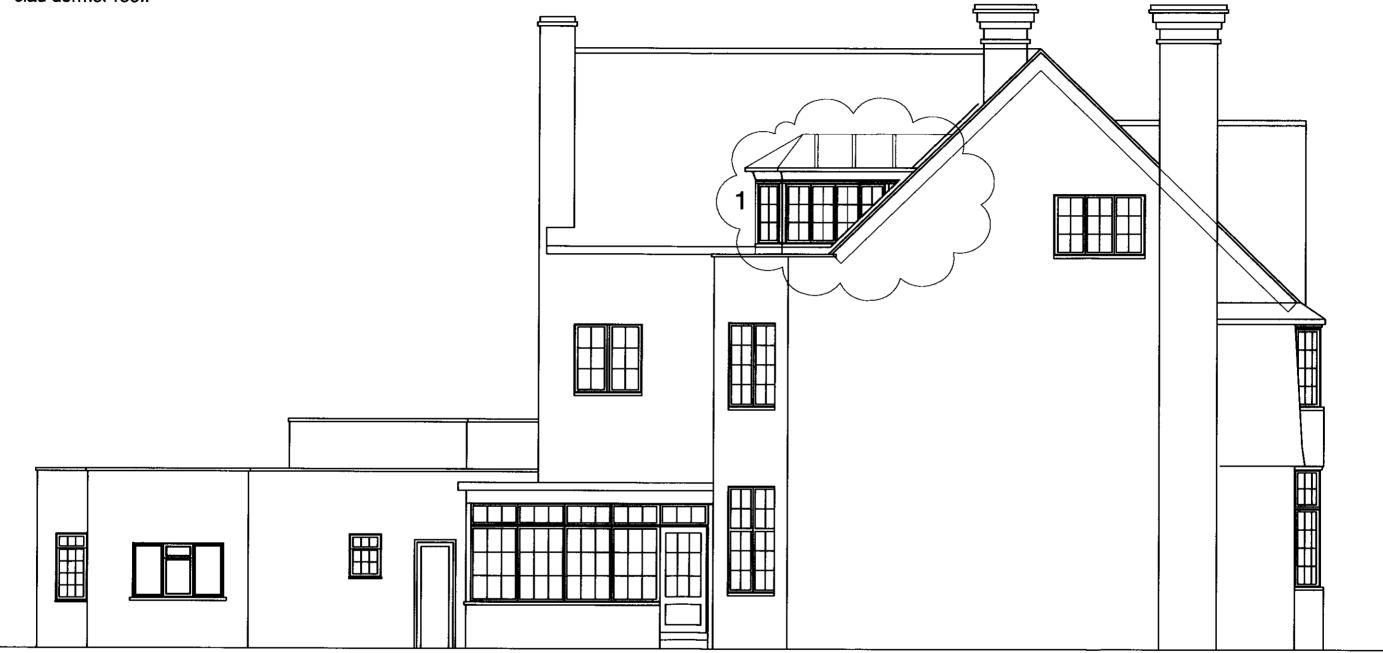

## **PROPOSED WORKS:**

roof slope

1 - Replace existing dormer window to form Breakfast Room extension on existing roof terrace above bay on rear elevation. Painted timber frame and windows, with lead

clad dormer roof.

## PROPOSED WORKS:

1 - Replace existing dormer window to form Breakfast Room extension on existing roof terrace above bay on rear elevation. Painted timber frame and windows, with lead clad dormer roof.