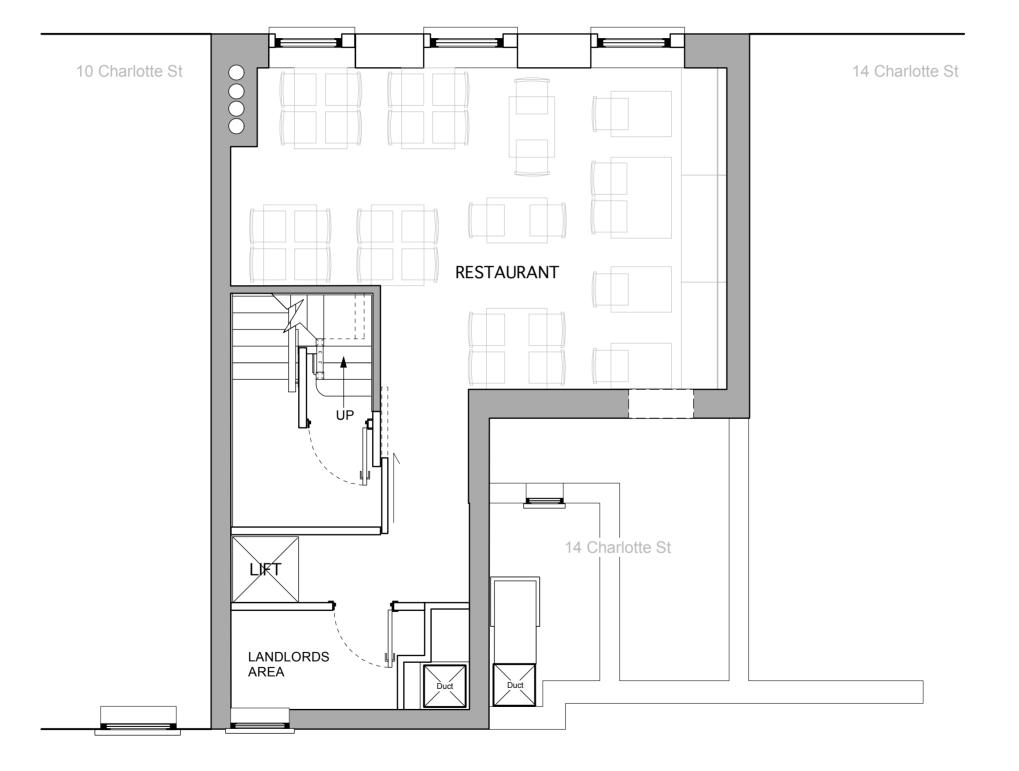

## Ground Floor (Proposed)

| Drawing N°: | Scale @ A1: | Revision:   |
|-------------|-------------|-------------|
| POG011/PA   | 1:50        | /           |
| Date:       | Drawn by:   | Checked by: |
| 02 01 08    | ds          | mdc         |