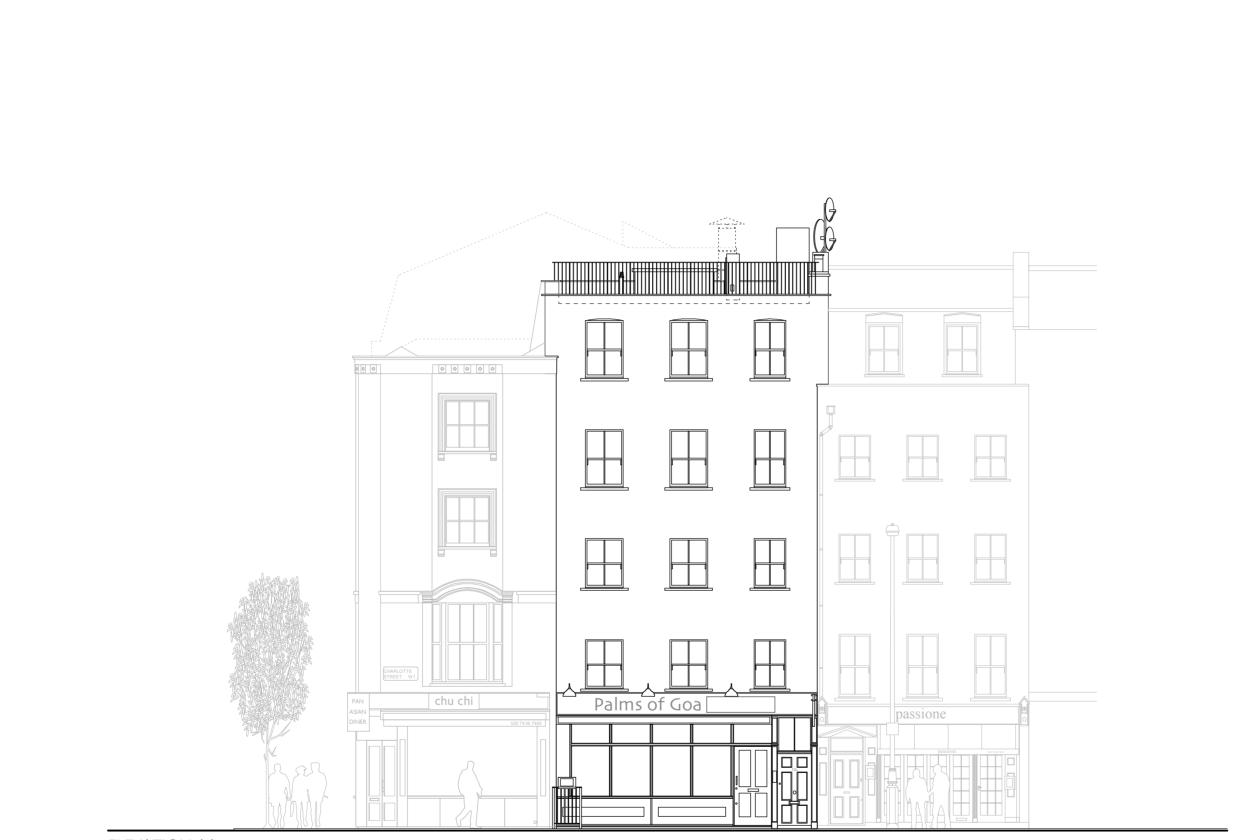

## Eugine Dias

Palms of Goa Restaurant (Planning)

27 Rathbone Place London W1T 1EP

T: 020 7462 0064 F: 020 7462 0065

First Floor (Proposed)

POG012/PA 1:50 ds

**ELEVATION AA** 

THIS PROJECT HAS BEEN ASSESSED UNDER THE CONSTRUCTION (DESIGN MANAGEMENT) REGULATIONS 1994 AND IS CLASSIFIED AS FOLLOWS:

mdc LONDON

27 Rathbone Place London W1T 1EP T: 020 7462 0064 F: 020 7462 0065

Eugine Dias

Palms of Goa Restaurant (Planning)

Elevation AA (Proposed)

POG013/PA 1:100 ds

O NOT SCALE FROM THIS DRAWING. LL DIMENSIONS ARE IN MILLIMETERS UNLESS OTHERWISE STATED. IMENSIONS ON SITE AND ALL EQUIPMENT SIZES TO BE VERIFIED RIOR TO WORK COMMENCING. IF IN DOUBT ASK.