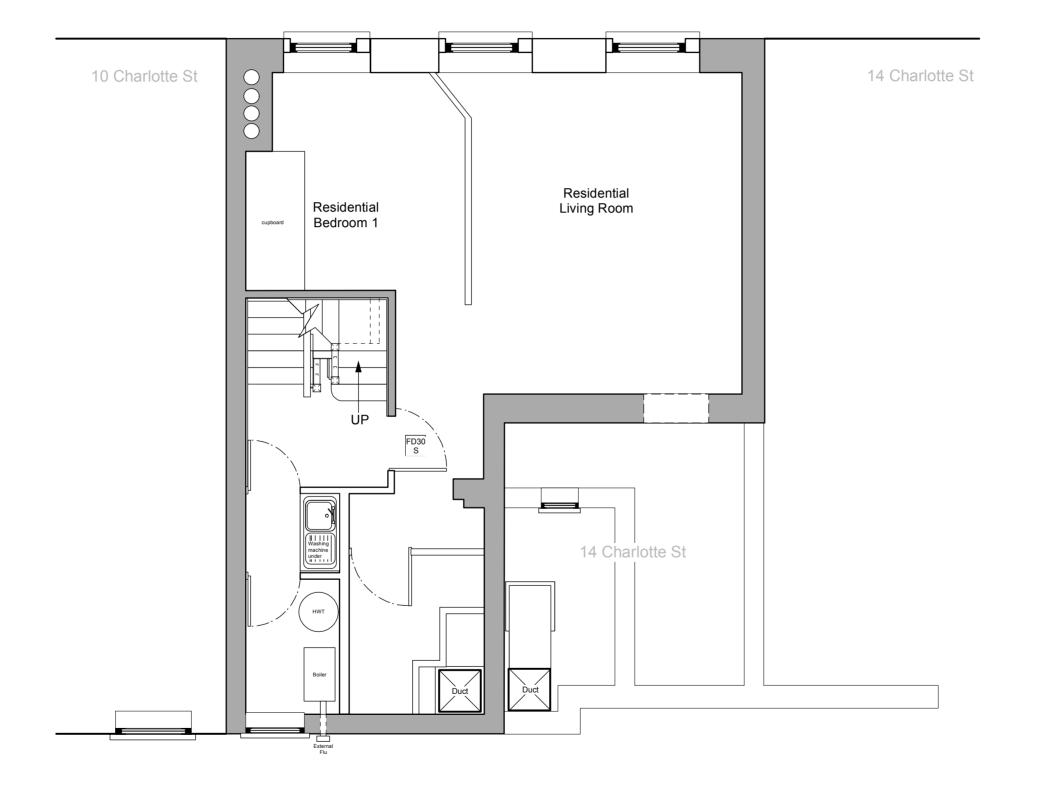

Palms of Goa Restaurant (Planning)

First Floor (Existing)

POG003/PA 1:50 ds

MENSIONS ON SITE AND ALL EQUIPMENT SIZES TO BE VERIFIED 11OR TO WORK COMMENCING, IF IN DOUBT ASK.

ELEVATION AA

CONSTRUCTION (DESIGN & MANAGEMENT) REGULATIONS 1994 [CDM]