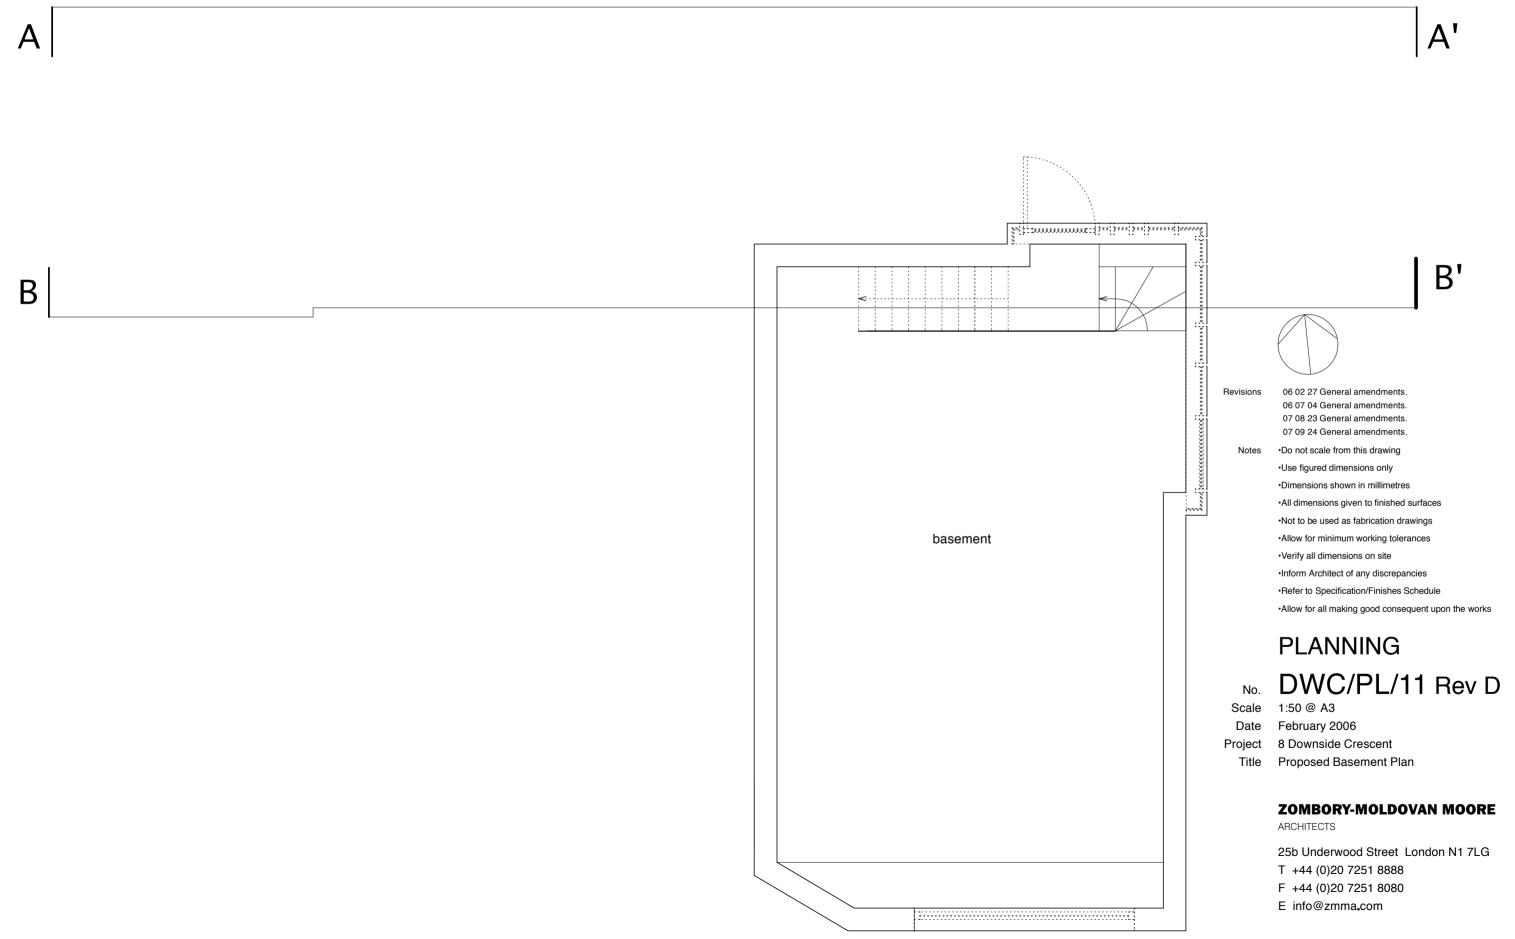

Revisions 06 02 27 General amendments. 06 07 04 Side extension reduced. Rooflights amended. General amendments. 07 08 23 Rear extension amended and amount of glazing increased. General amendments. 07 09 24 Rear extension reduced and revised. General amendments. Notes •Do not scale from this drawing Use figured dimensions only •Dimensions shown in millimetres •All dimensions given to finished surfaces

•Not to be used as fabrication drawings •Allow for minimum working tolerances Verify all dimensions on site Inform Architect of any discrepancies •Refer to Specification/Finishes Schedule Allow for all making good consequent upon the works