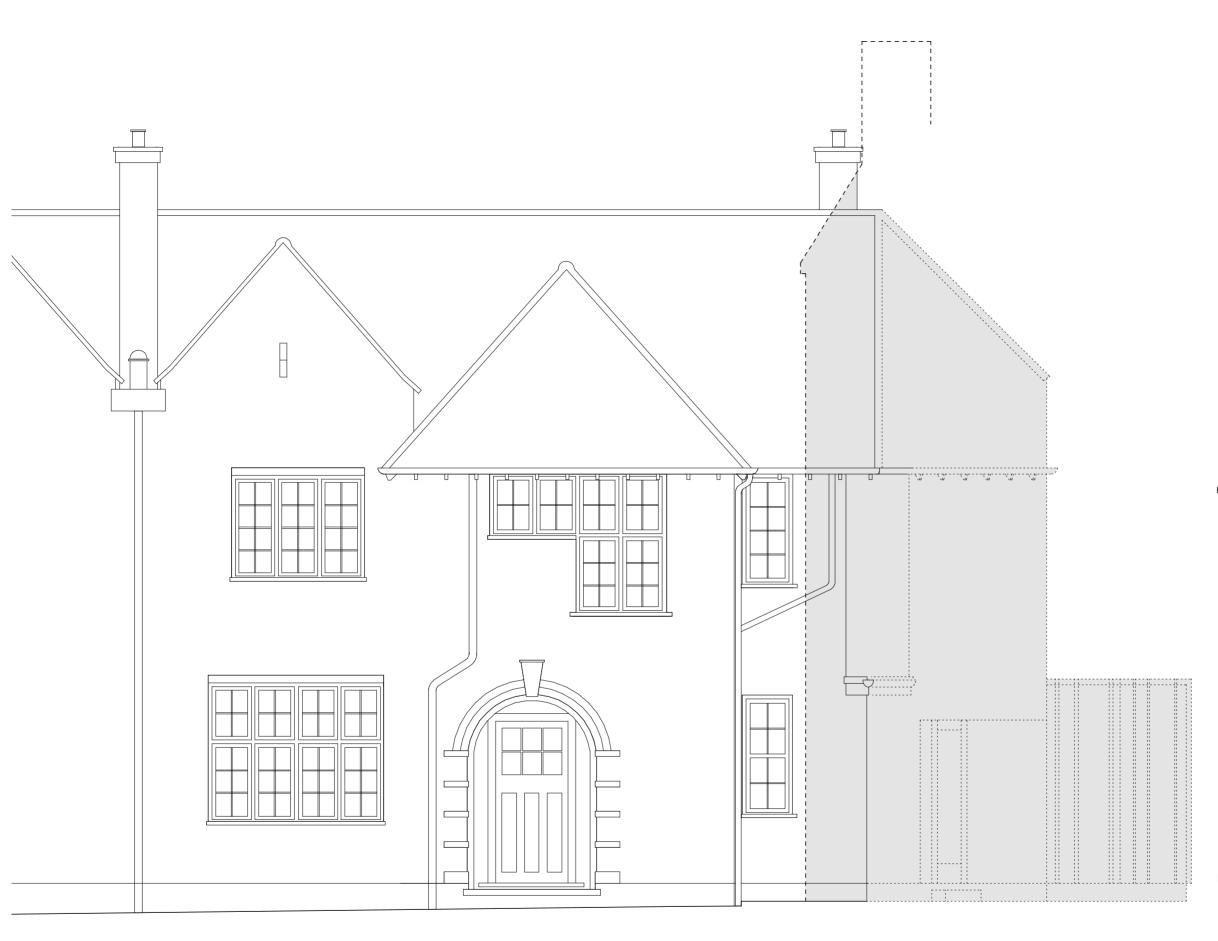

| Revisions | <ul> <li>06 07 04 Side extension and roof area reduced.</li> <li>General amendments.</li> <li>07 08 23 Side extension reduced. General amendments.</li> <li>07 09 24 Front gable attic room window removed.</li> <li>Brick detail reinstated. General amendments.</li> <li>07 11 30 Roof profile amended.</li> </ul> |
|-----------|----------------------------------------------------------------------------------------------------------------------------------------------------------------------------------------------------------------------------------------------------------------------------------------------------------------------|
| Notes     | •Do not scale from this drawing                                                                                                                                                                                                                                                                                      |
|           | •Use figured dimensions only                                                                                                                                                                                                                                                                                         |
|           | Dimensions shown in millimetres                                                                                                                                                                                                                                                                                      |
|           | •All dimensions given to finished surfaces                                                                                                                                                                                                                                                                           |
|           | •Not to be used as fabrication drawings                                                                                                                                                                                                                                                                              |
|           | •Allow for minimum working tolerances                                                                                                                                                                                                                                                                                |
|           | Verify all dimensions on site                                                                                                                                                                                                                                                                                        |
|           | <ul> <li>Inform Architect of any discrepancies</li> </ul>                                                                                                                                                                                                                                                            |
|           | •Refer to Specification/Finishes Schedule                                                                                                                                                                                                                                                                            |
|           | •Allow for all making good consequent upon the works                                                                                                                                                                                                                                                                 |

# PLANNING DWC/PL/18 Rev D

No. Scale Date Title Proposed Front Elevation

1:50 @ A3 February 2006 Project 8 Downside Crescent

### MATERIALS LEGEND

- ① Decorative masonry
- ② Render to match existing
- ③ Clay roof tiles to match existing
- ④ Timber framed glazing
- 5 Painted timber