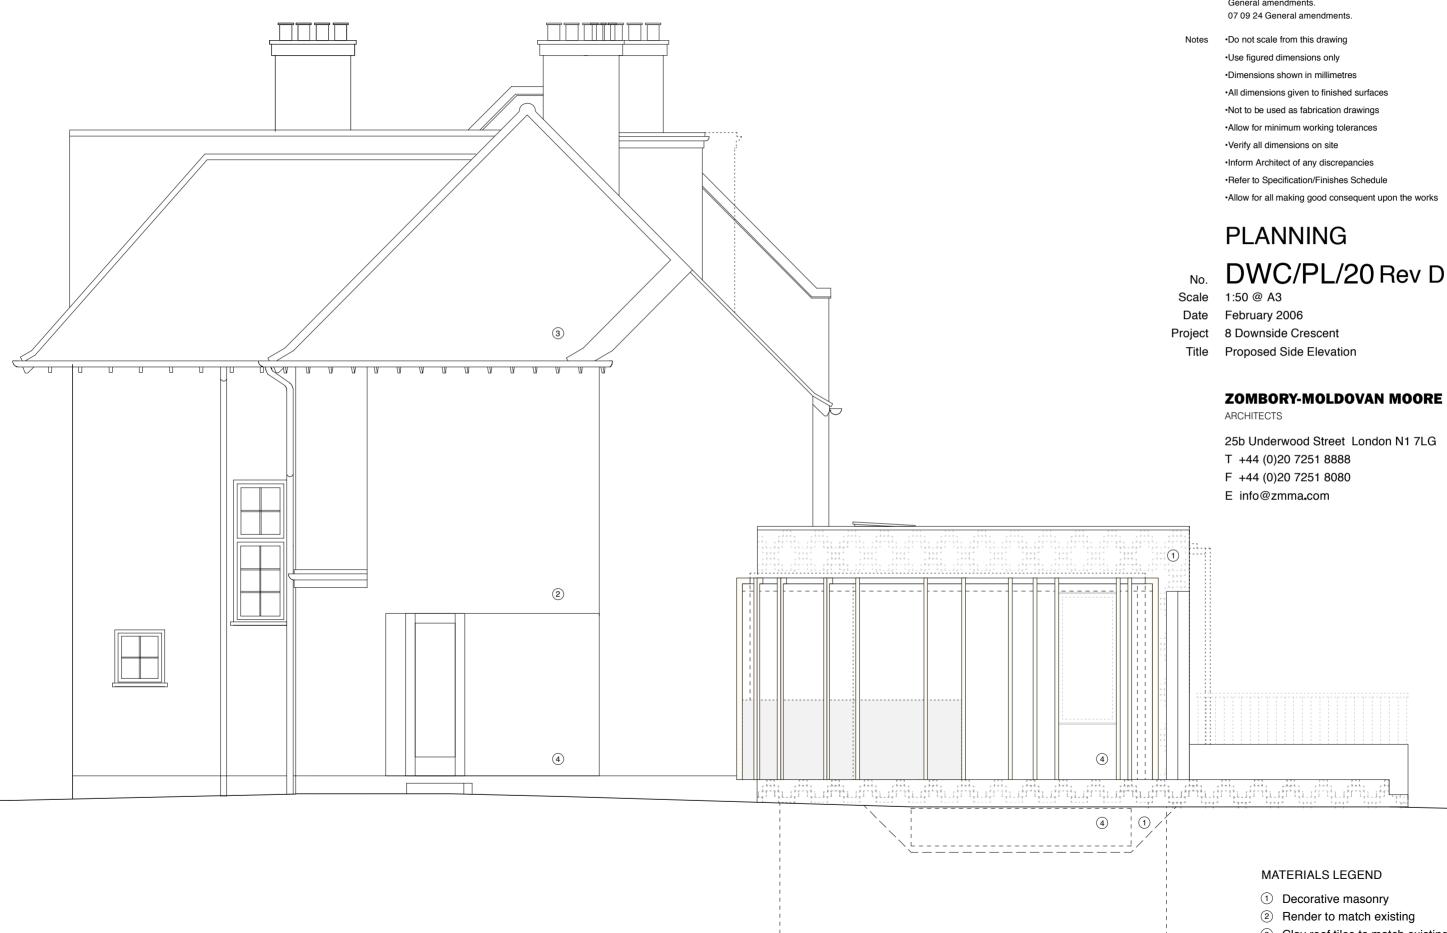

# DWC/PL/20 Rev D

25b Underwood Street London N1 7LG

- ③ Clay roof tiles to match existing
- 4 Timber framed glazing
- 5 Painted timber