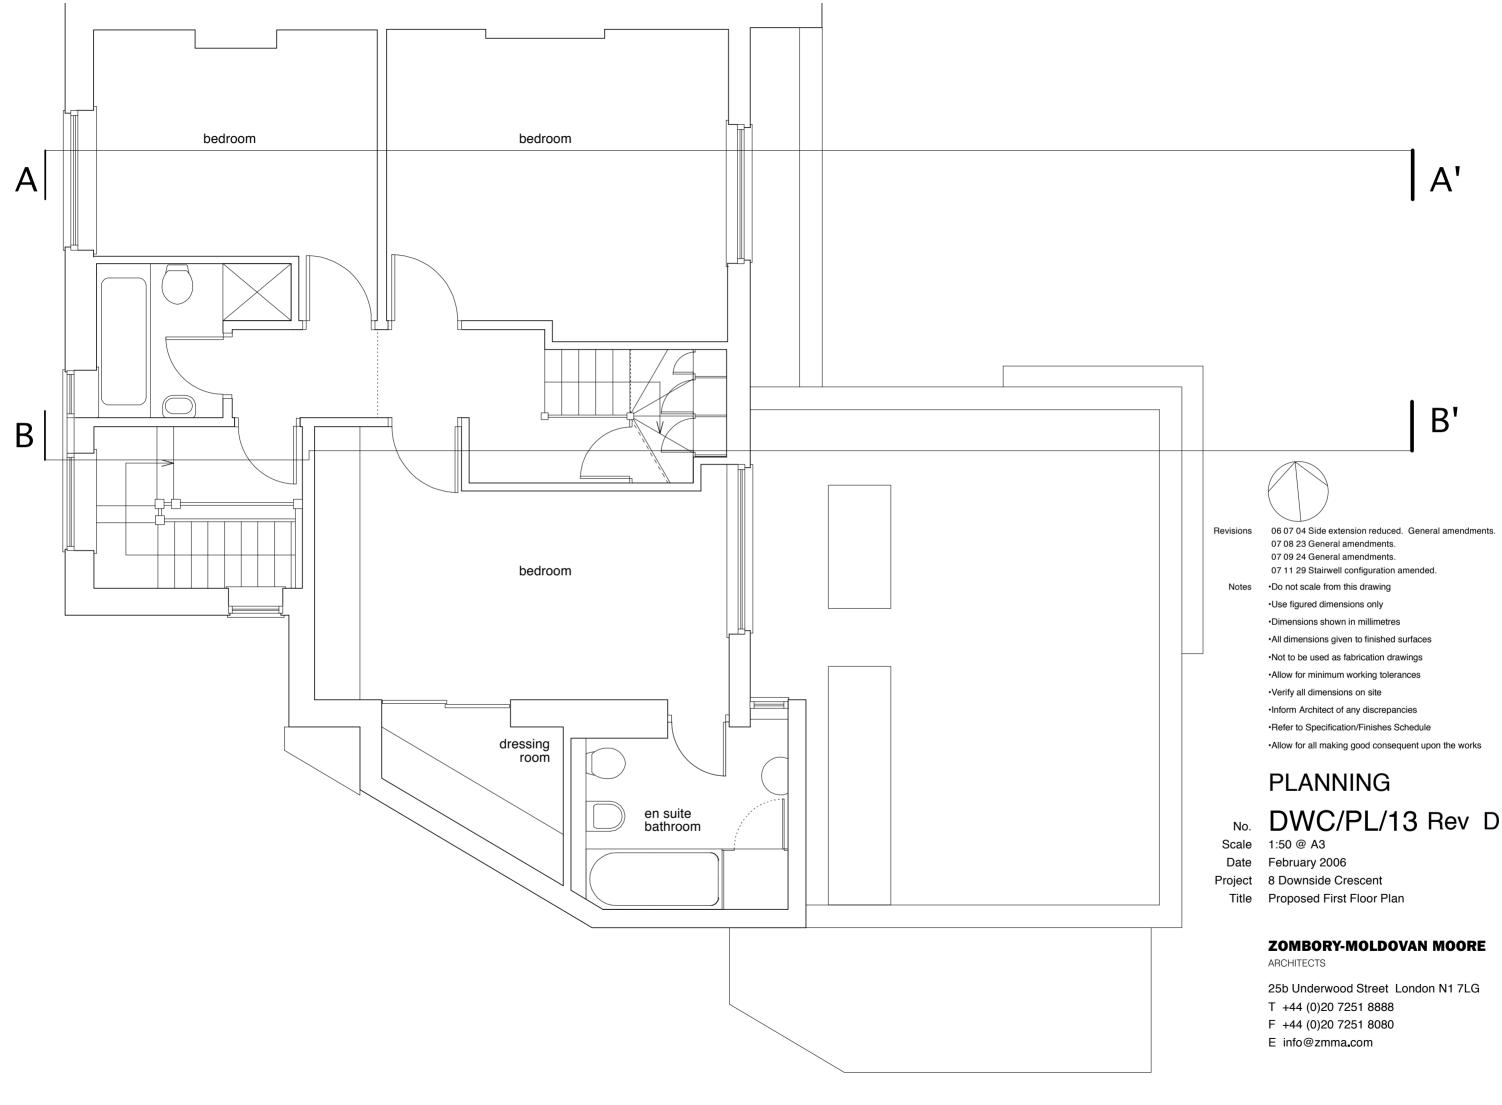

23 Rear extension amended and amount of glazing increased. General amendments. 07 09 24 Rear extension reduced and revised. General amendments. Notes •Do not scale from this drawing Use figured dimensions only •Dimensions shown in millimetres •All dimensions given to finished surfaces

•Not to be used as fabrication drawings •Allow for minimum working tolerances Verify all dimensions on site Inform Architect of any discrepancies •Refer to Specification/Finishes Schedule Allow for all making good consequent upon the works

# PLANNING No. DWC/PL/12 Rev D

Scale 1:50 @ A2

Date February 2006 Project 8 Downside Crescent Title Proposed Ground Floor Plan

### ZOMBORY-MOLDOVAN MOORE ARCHITECTS

25b Underwood Street London N1 7LG

- T +44 (0)20 7251 8888
- F +44 (0)20 7251 8080
- E info@zmma.com



| INO.    |
|---------|
| Scale   |
| Date    |
| Project |
| Title   |



|                                 | A'                                                                                                                                                                                                                                                                                                                                                                                                                                                                                     |
|---------------------------------|-----------------------------------------------------------------------------------------------------------------------------------------------------------------------------------