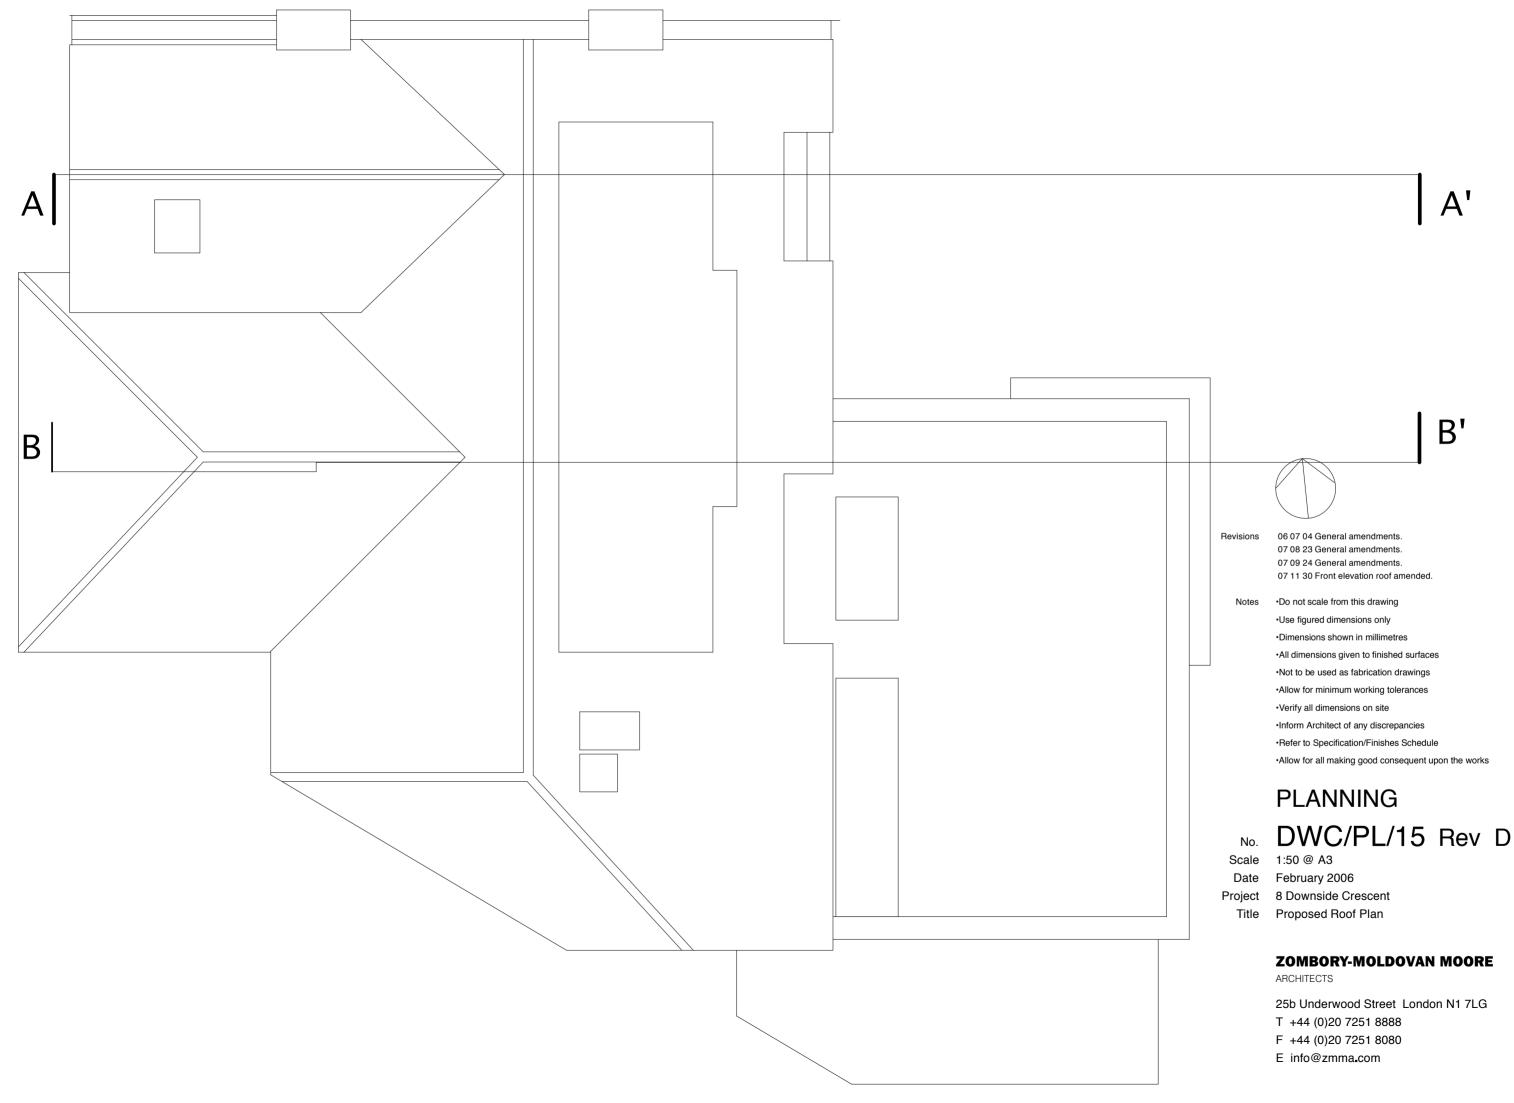

Revisions 06 02 27 General amendments. 06 07 04 Side extension reduced. Rooflights amended. General amendments. 07 08 23 Rear extension amended and amount of glazing increased. General amendments. 07 09 24 Rear extension reduced and revised. General amendments. Notes •Do not scale from this drawing Use figured dimensions only •Dimensions shown in millimetres •All dimensions given to finished surfaces

•Not to be used as fabrication drawings •Allow for minimum working tolerances Verify all dimensions on site Inform Architect of any discrepancies •Refer to Specification/Finishes Schedule Allow for all making good consequent upon the works

# PLANNING No. DWC/PL/12 Rev D

Scale 1:50 @ A2

Date February 2006 Project 8 Downside Crescent Title Proposed Ground Floor Plan