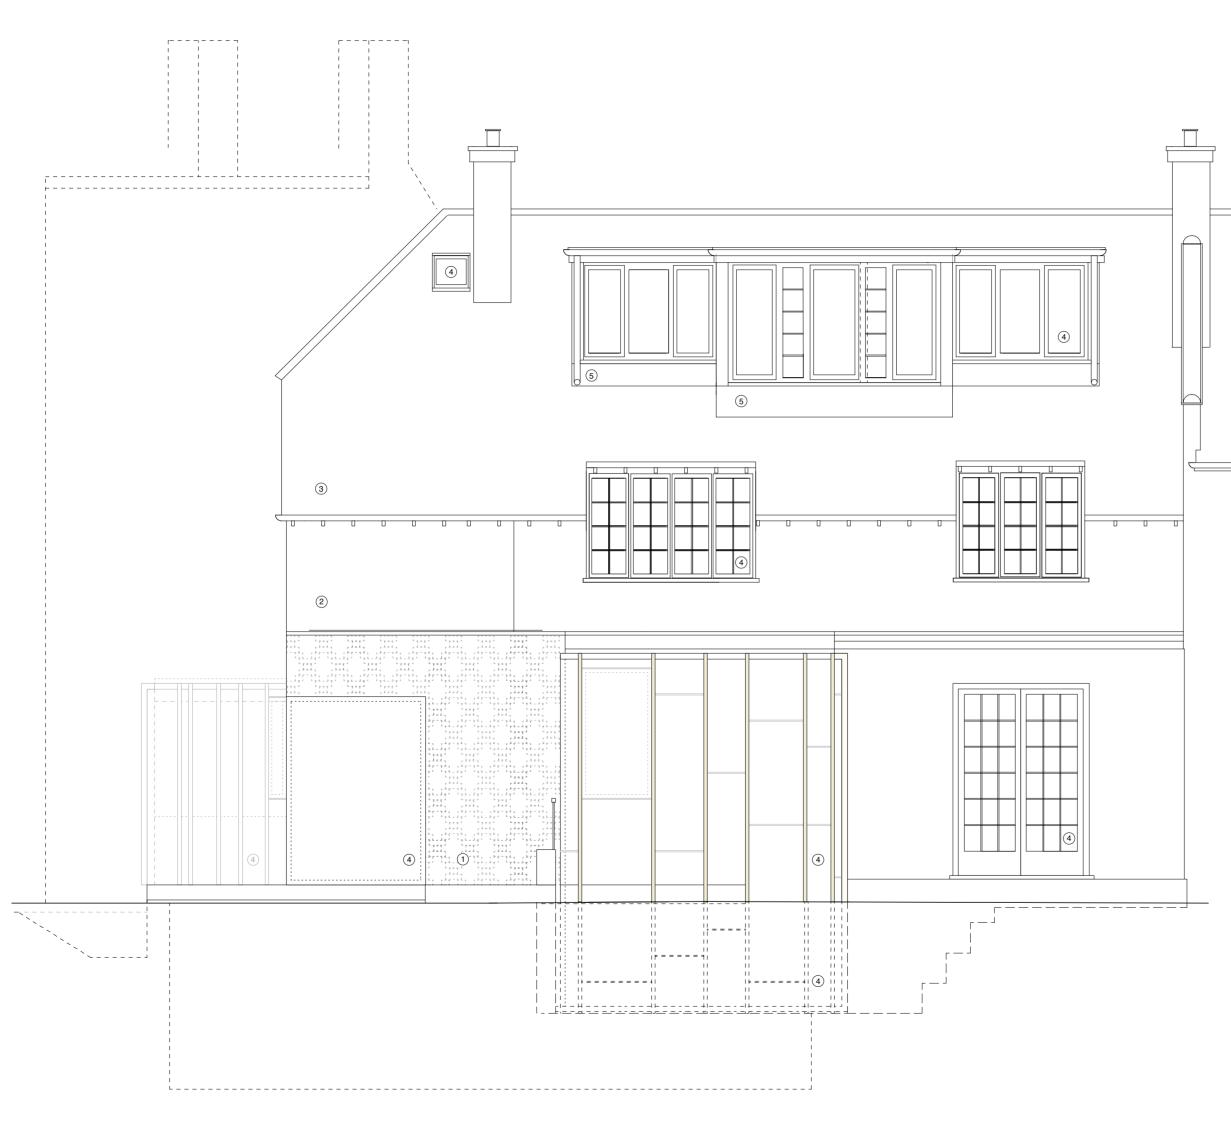

## PLANNING DWC/PL/19 Rev E

No. Scale 1:50 @ A3

Date February 2006 Project 8 Downside Crescent Title Proposed Rear Elevation

### **ZOMBORY-MOLDOVAN MOORE** ARCHITECTS

25b Underwood Street London N1 7LG T +44 (0)20 7251 8888 F +44 (0)20 7251 8080 E info@zmma.com

| visions | 06 02 27 General amendments.                                     |
|---------|------------------------------------------------------------------|
|         | 06 07 04 Rear extension roof lowered.                            |
|         | Side extension reduced in volume.                                |
|         | General amendments.                                              |
|         | 07 08 23 Rear extension reduced and amount of glazing increased. |
|         | General amendments.                                              |
|         | 07 09 24 General amendments.                                     |
|         |                                                                  |

- - •Allow for all making good consequent upon the works

### MATERIALS LEGEND

- ① Decorative masonry
- ② Render to match existing
- ③ Clay roof tiles to match existing
- ④ Timber framed glazing
- 5 Painted timber