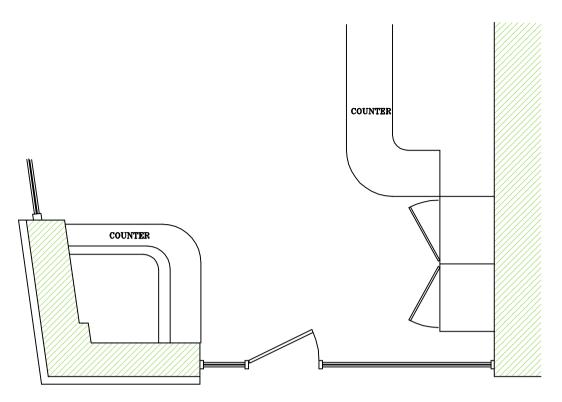

## **EXISTING PLAN**

## NOTES:

FLOOR CONSTRUCTION :- CARPET ON CONCRETE 1 x PLANT & 2 x CHAIRS TO BE RELOCATED BY OTHERS.

| REVISIONS                                                         |             |      |      | INSTALLATION OF AN AUTOMATED TELLER MACHINE (ATM)  |                        |               |         |       |     |
|-------------------------------------------------------------------|-------------|------|------|----------------------------------------------------|------------------------|---------------|---------|-------|-----|
| REV                                                               | DESCRIPTION | DATE | NAME | CLIENT                                             |                        |               | Ĭ       |       |     |
|                                                                   |             |      |      |                                                    | ban                    | kmachine      | 3       |       |     |
|                                                                   |             |      |      | SUNCHECK CENTRE, 17 WOBURN PLACE, LONDON, WC1H 0LU |                        |               |         |       | REV |
| DO NOT SCALE EXCEPT FOR PLANNING AND BUILDING REGULATION PURPOSES |             |      |      | DRAWN BM                                           | REF/DRG NO.<br>E003988 | DATE 11/11/07 | 1:50@A3 | SHEET | 1   |