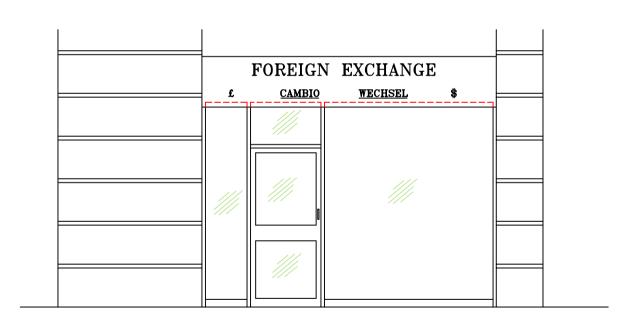

## **EXISTING ELEVATION**

## NOTES:

FLOOR CONSTRUCTION :- CARPET ON CONCRETE 1 x PLANT & 2 x CHAIRS TO BE RELOCATED BY OTHERS.

| REVISIONS                                                         |             |      |      | INSTALLATION OF AN AUTOMATED TELLER MACHINE (ATM)  |                        |               |         |       |     |
|-------------------------------------------------------------------|-------------|------|------|----------------------------------------------------|------------------------|---------------|---------|-------|-----|
| REV                                                               | DESCRIPTION | DATE | NAME | CLIENT                                             |                        |               | Ĭ       |       |     |
|                                                                   |             |      |      |                                                    | ban                    | kmachine      | 3       |       |     |
|                                                                   |             |      |      | SUNCHECK CENTRE, 17 WOBURN PLACE, LONDON, WC1H 0LU |                        |               |         |       | REV |
| DO NOT SCALE EXCEPT FOR PLANNING AND BUILDING REGULATION PURPOSES |             |      |      | DRAWN BM                                           | REF/DRG NO.<br>E003988 | DATE 11/11/07 | 1:50@A3 | SHEET | 1   |