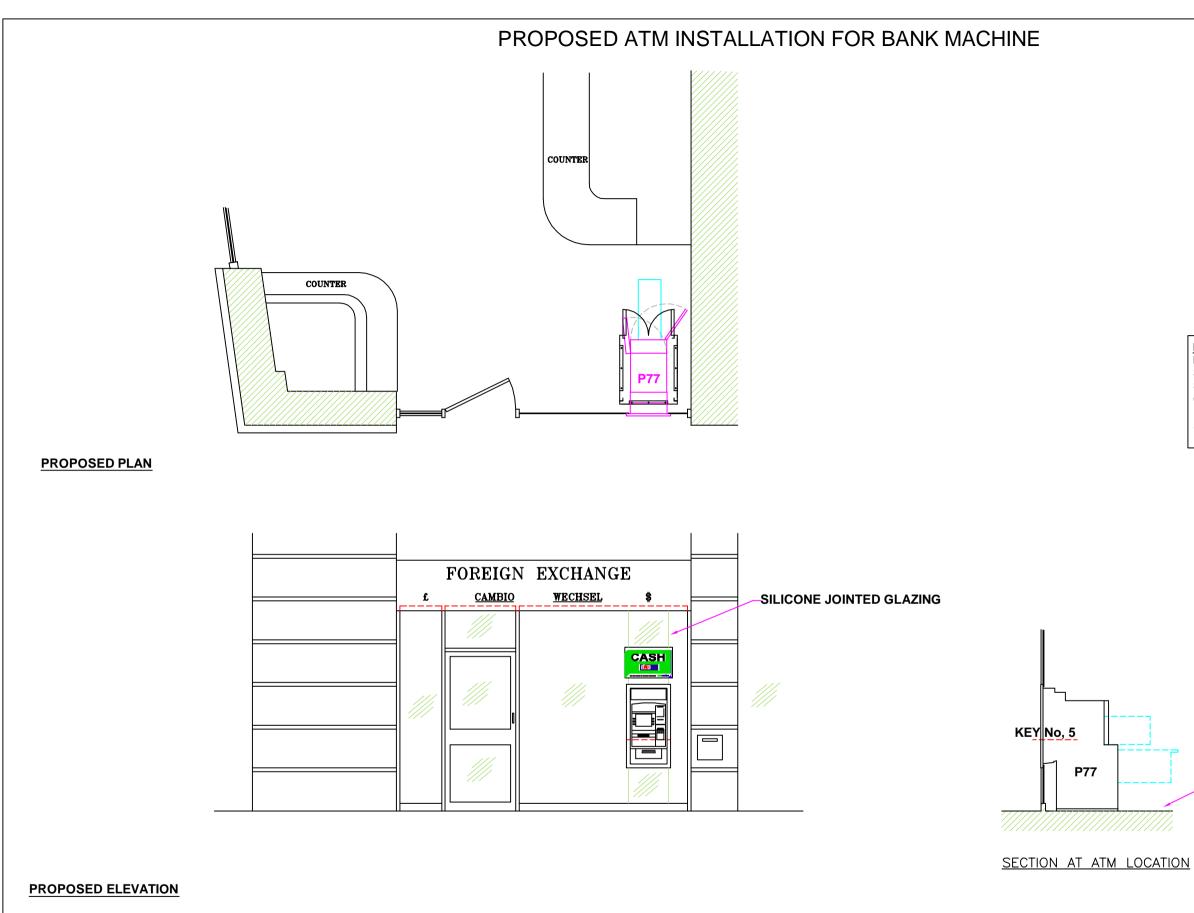

**ENCLOSURE SIZES** 

NOTES: EXISTING GLAZING PANEL TO BE REMOVED. SILICONE JOINTED GLAZING, ELECTRICS, PLINTH, ATM & CTS SECURITY ENCLOSURE TO BE INSTALLED. 1 X INTERNAL DOOR CLOSEST TO WINDOW TO BE RE-HUNG TO RH HINGED.

APERTURE TO BE FORMED IN NEW SILICONE GLAZING PANEL

26 MM FLOORPLATE