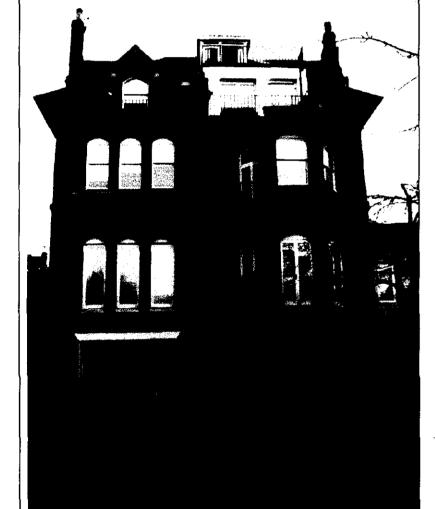

**EXISTING GROUND FLOOR PLAN 1:100** 

**EXISTING REAR ELEVATION 1:50** 

| NOTES:             |     |  |
|--------------------|-----|--|
| Key                | · · |  |
| Existing structure |     |  |
| New structure      |     |  |

PROJECT: 7A Lyndhurst Terrace NW3 5QA Existing Rear Elevation and 001 Plan 14.02.08 DRAWING No: DO14.05

Planning Application

devilfish design limited

Canada House 272 Field End Road Middlesex HA4 9NA office/fax no. 0208 426 2278 project designer Gillian Reeves gill@devilflshdesign.co.uk mobile no. 07837 388431