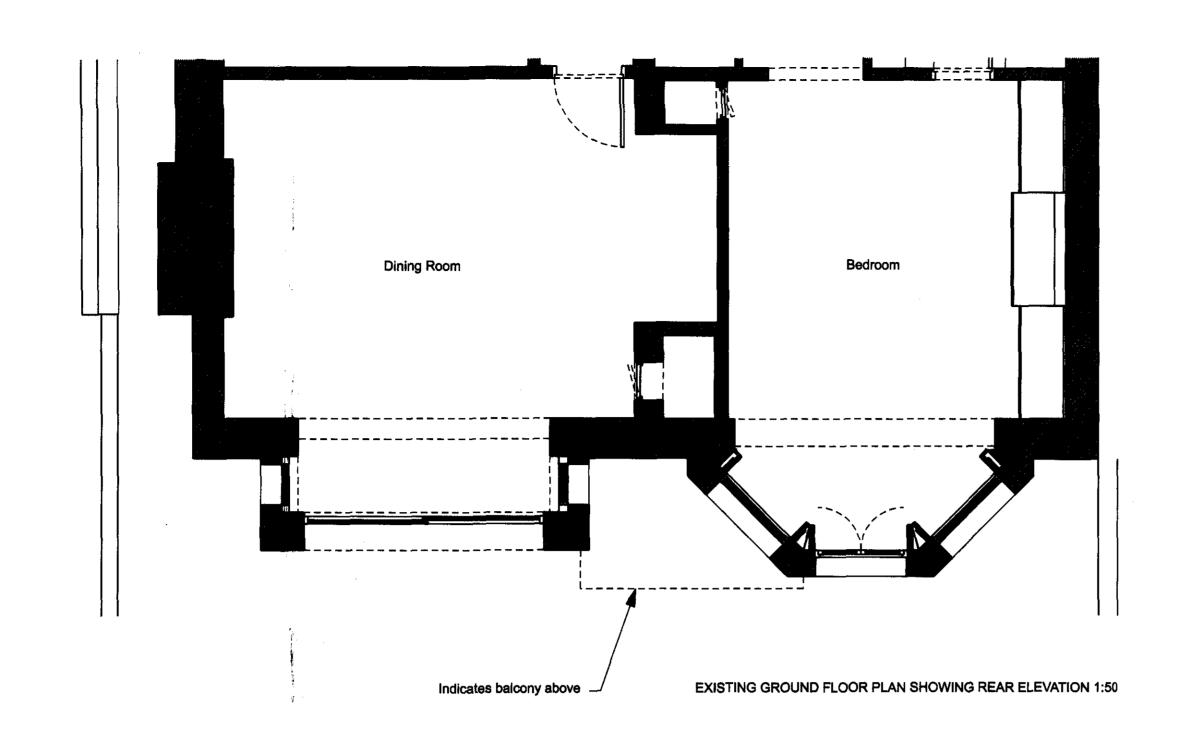

**EXISTING GROUND FLOOR PLAN 1:100** 

**EXISTING REAR ELEVATION 1:50** 

| NOTES:             |     |  |
|--------------------|-----|--|
| Key                | · · |  |
| Existing structure |     |  |
| New structure      |     |  |

PROJECT: 7A Lyndhurst Terrace NW3 5QA Existing Rear Elevation and 001 Plan 14.02.08 DRAWING No: DO14.05

Planning Application

devilfish design limited

Canada House 272 Field End Road Middlesex HA4 9NA office/fax no. 0208 426 2278 project designer Gillian Reeves gill@devilflshdesign.co.uk mobile no. 07837 388431