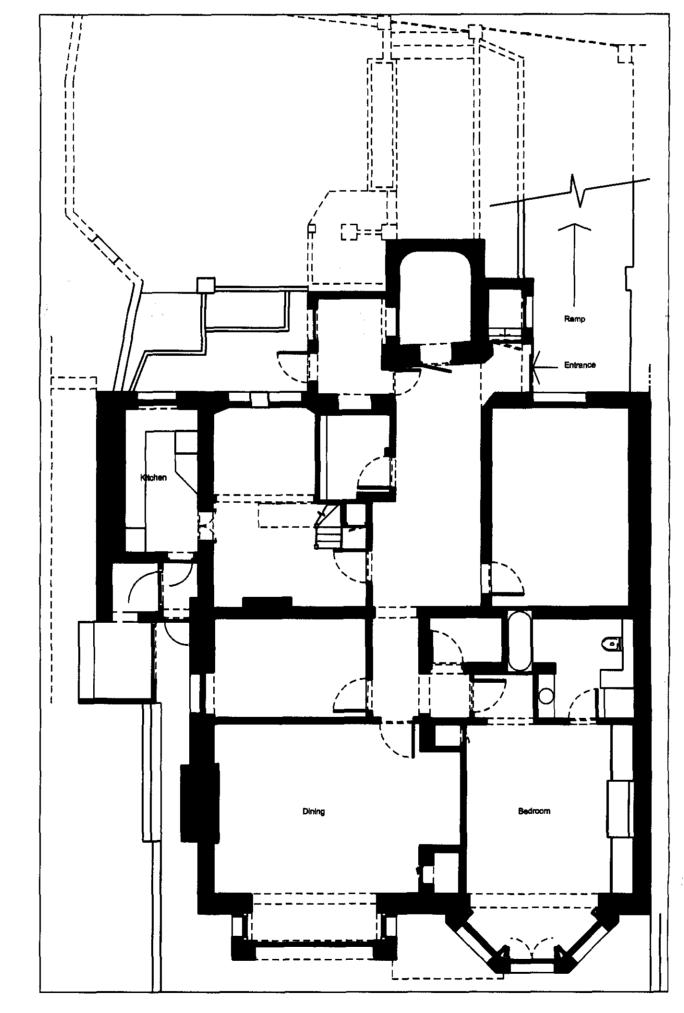

**EXISTING GROUND FLOOR PLAN 1:100** 

**EXISTING REAR ELEVATION 1:50** 

| NOTES:             |     |  |
|--------------------|-----|--|
| Key                | · · |  |
| Existing structure |     |  |
| New structure      |     |  |

PROJECT: 7A Lyndhurst Terrace NW3 5QA Existing Rear Elevation and 001 Plan 14.02.08 DRAWING No: DO14.05

Planning Application

devilfish design limited

Canada House 272 Field End Road Middlesex HA4 9NA office/fax no. 0208 426 2278 project designer Gillian Reeves gill@devilflshdesign.co.uk mobile no. 07837 388431