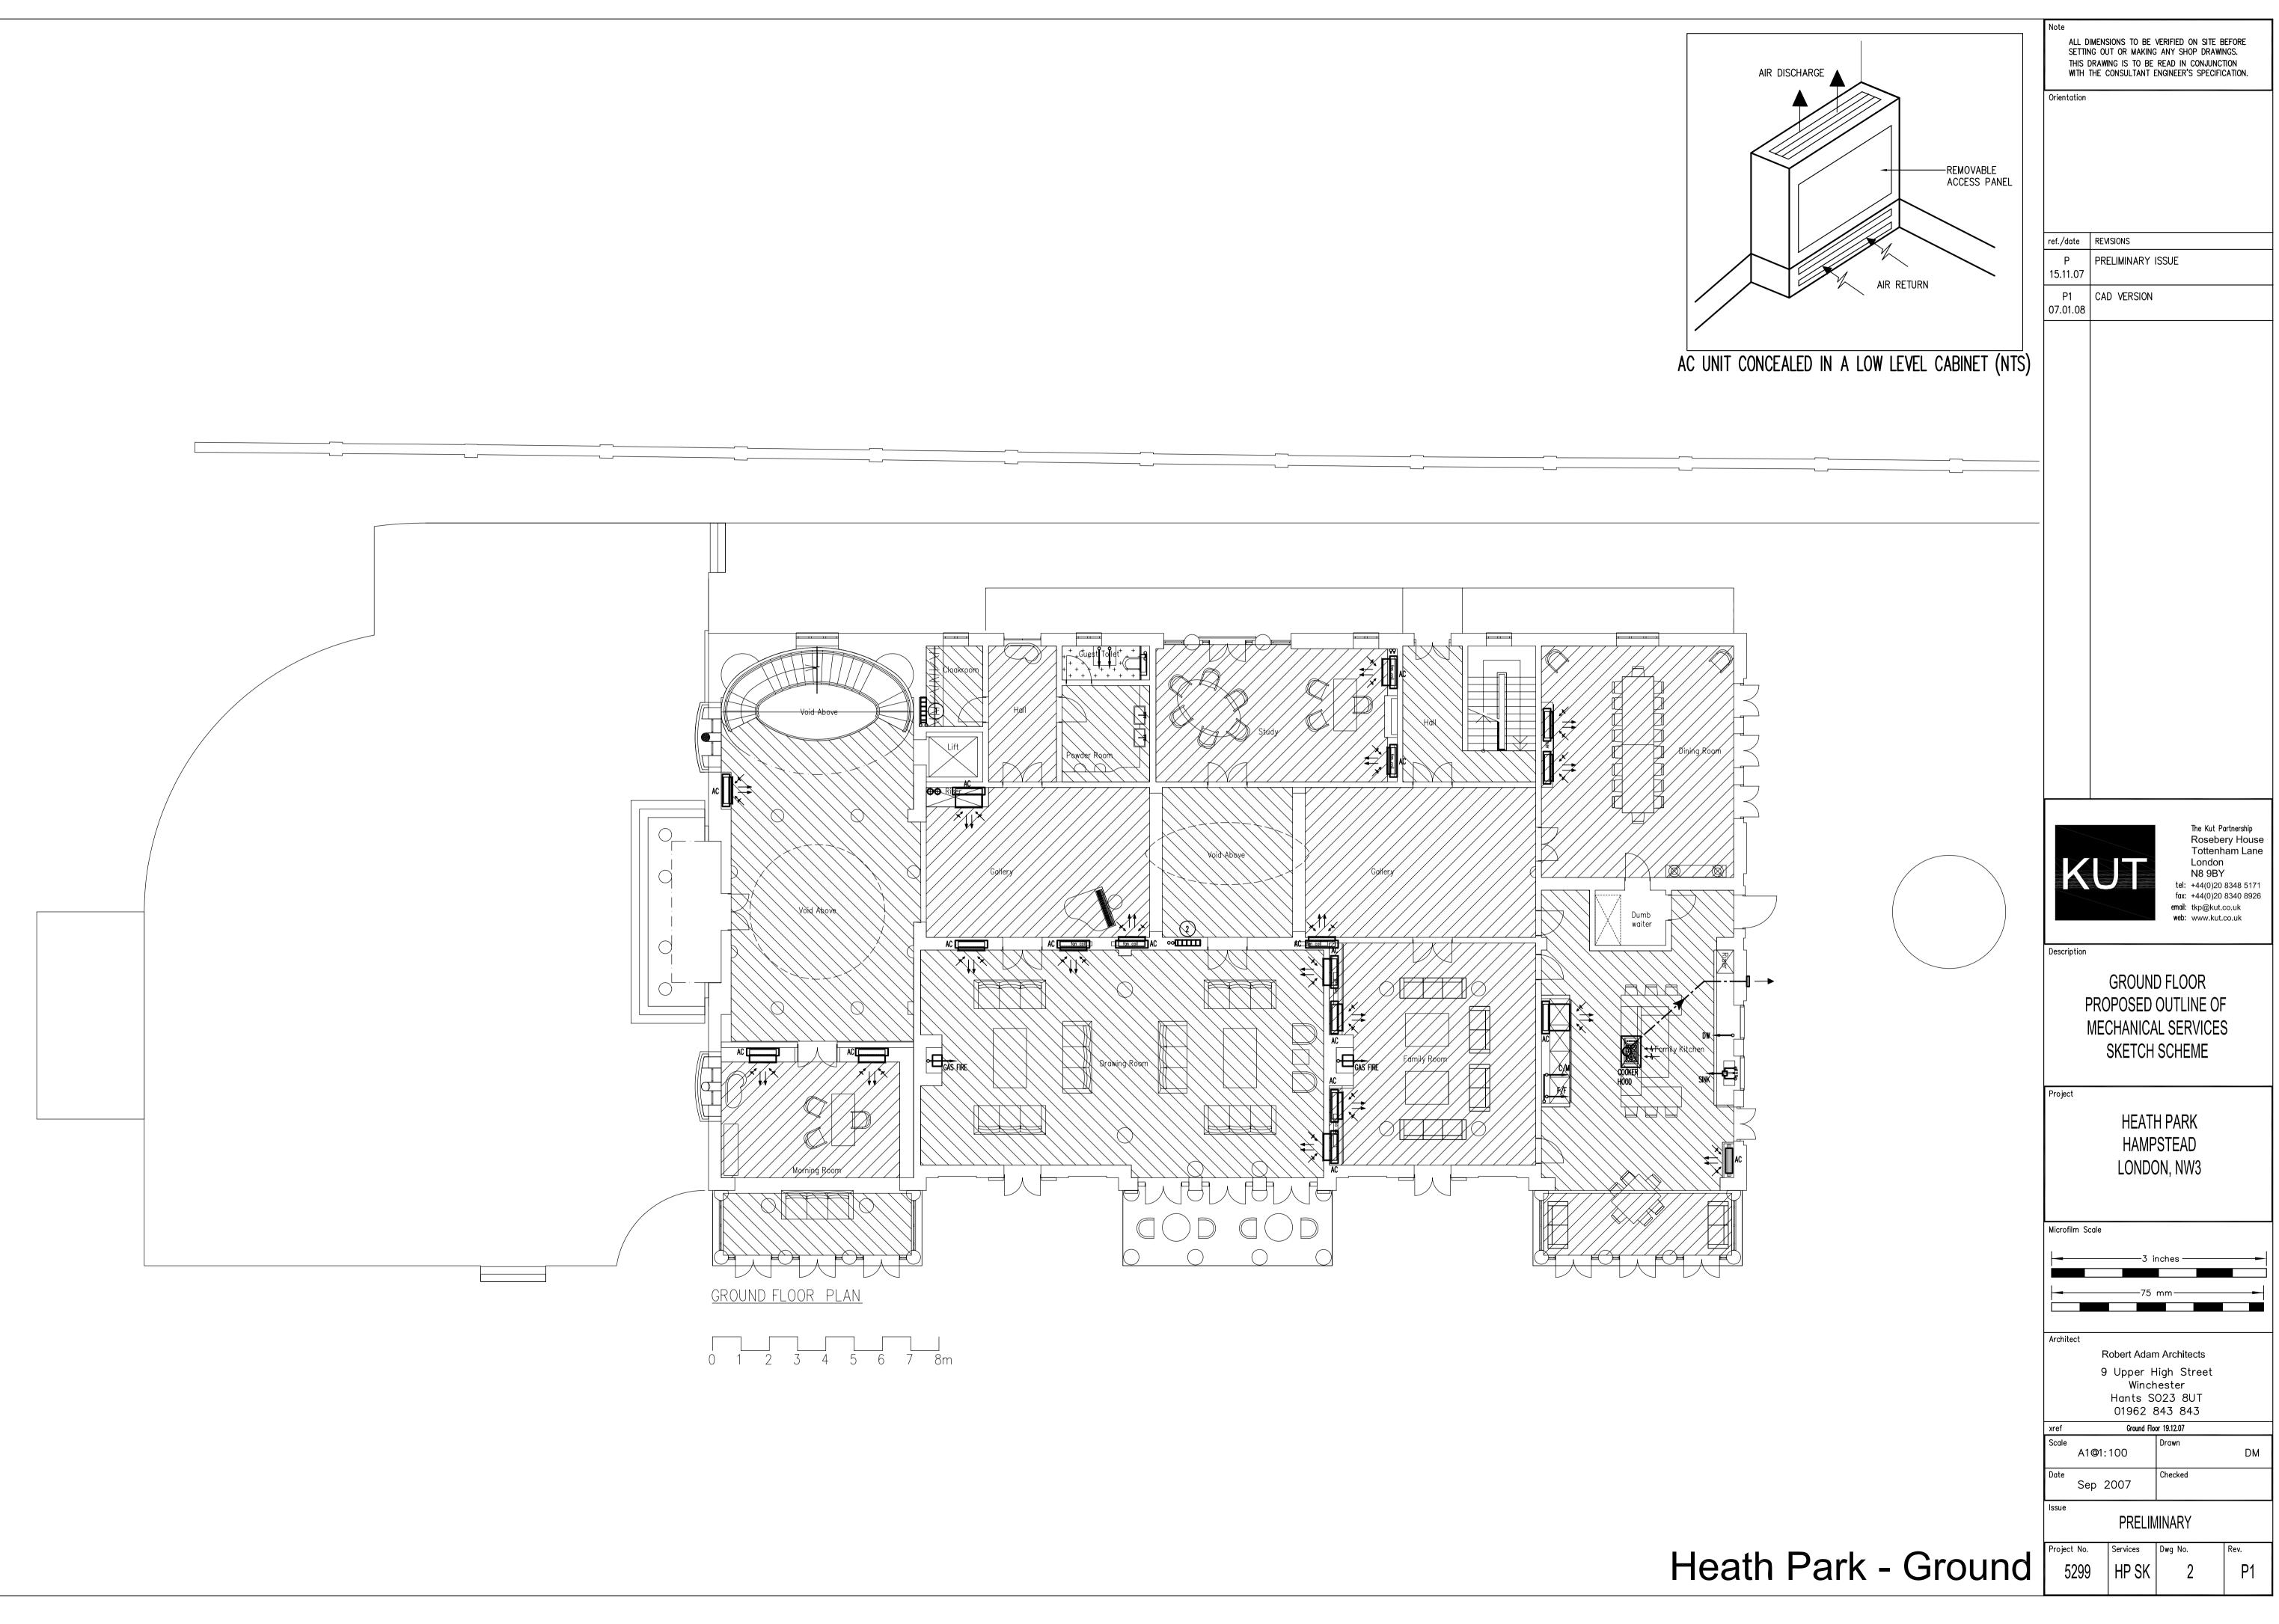

## Heath Park

|                                                                                                                       | ALL D<br>SETTIN<br>THIS I | Note<br>ALL DIMENSIONS TO BE VERIFIED ON SITE BEFORE<br>SETTING OUT OR MAKING ANY SHOP DRAWINGS.<br>THIS DRAWING IS TO BE READ IN CONJUNCTION |                                              |                                                                        |
|-----------------------------------------------------------------------------------------------------------------------|---------------------------|-----------------------------------------------------------------------------------------------------------------------------------------------|----------------------------------------------|------------------------------------------------------------------------|
| AC UNIT WALL MOUNTED CONCEALED<br>WITHIN CABINET WITH DUCTED AIR SUPPLY<br>AND RETURN AIR AT LOW LEVEL                | WI IH<br>Orientation      | WITH THE CONSULTANT ENGINEER'S SPECIFICATION.                                                                                                 |                                              | ·ICATION.                                                              |
| AC UNIT WALL MOUNTED CONCEALED WITHIN A<br>LOW LEVEL CABINET WITH TOP AIR DISCHARGE<br>GRILLE AND RETURN AT LOW LEVEL |                           |                                                                                                                                               |                                              |                                                                        |
| AD RADIATOR                                                                                                           | ref./date                 | REVISIONS                                                                                                                                     |                                              |                                                                        |
| R<br>T TOWEL RAIL                                                                                                     | 15.11.07<br>P1            | CAD VERSION                                                                                                                                   |                                              |                                                                        |
| UNDERFLOOR HEATING MANIFOLD AT LOW LEVEL                                                                              | 07.01.08                  |                                                                                                                                               |                                              |                                                                        |
|                                                                                                                       |                           |                                                                                                                                               |                                              |                                                                        |
|                                                                                                                       |                           |                                                                                                                                               |                                              |                                                                        |
| SERVICES DROP TO LL                                                                                                   |                           |                                                                                                                                               | Roseb                                        | Partnership<br>bery House<br>iham Lane                                 |
| SWIMMING POOL VENTILATION UNIT                                                                                        |                           | PROPOSED<br>MECHANICA                                                                                                                         | COUND PLAI<br>OUTLINE C<br>AL SERVICE        | Y<br>0 8348 5171<br>0 8340 8926<br>t.co.uk<br>t.co.uk<br>V<br><b>N</b> |
|                                                                                                                       | Project                   | HAMF                                                                                                                                          | H PARK<br>PSTEAD<br>ON, NW3                  |                                                                        |
|                                                                                                                       | Microfilm S               | 3 ;                                                                                                                                           | inches —<br>                                 |                                                                        |
|                                                                                                                       | Architect                 | Winch<br>Hants S<br>01962                                                                                                                     | High Street<br>nester<br>2023 8UT<br>843 843 |                                                                        |
|                                                                                                                       | Date                      | @1:100<br>p 2007                                                                                                                              | Ind 19.12.07                                 | DM                                                                     |
| LOWOR CROUDE                                                                                                          | Project No.               | Services                                                                                                                                      | MINARY<br>Dwg No.                            | Rev.                                                                   |
| - Lower Ground                                                                                                        | 5299                      | HP SK                                                                                                                                         | 1                                            | P1                                                                     |