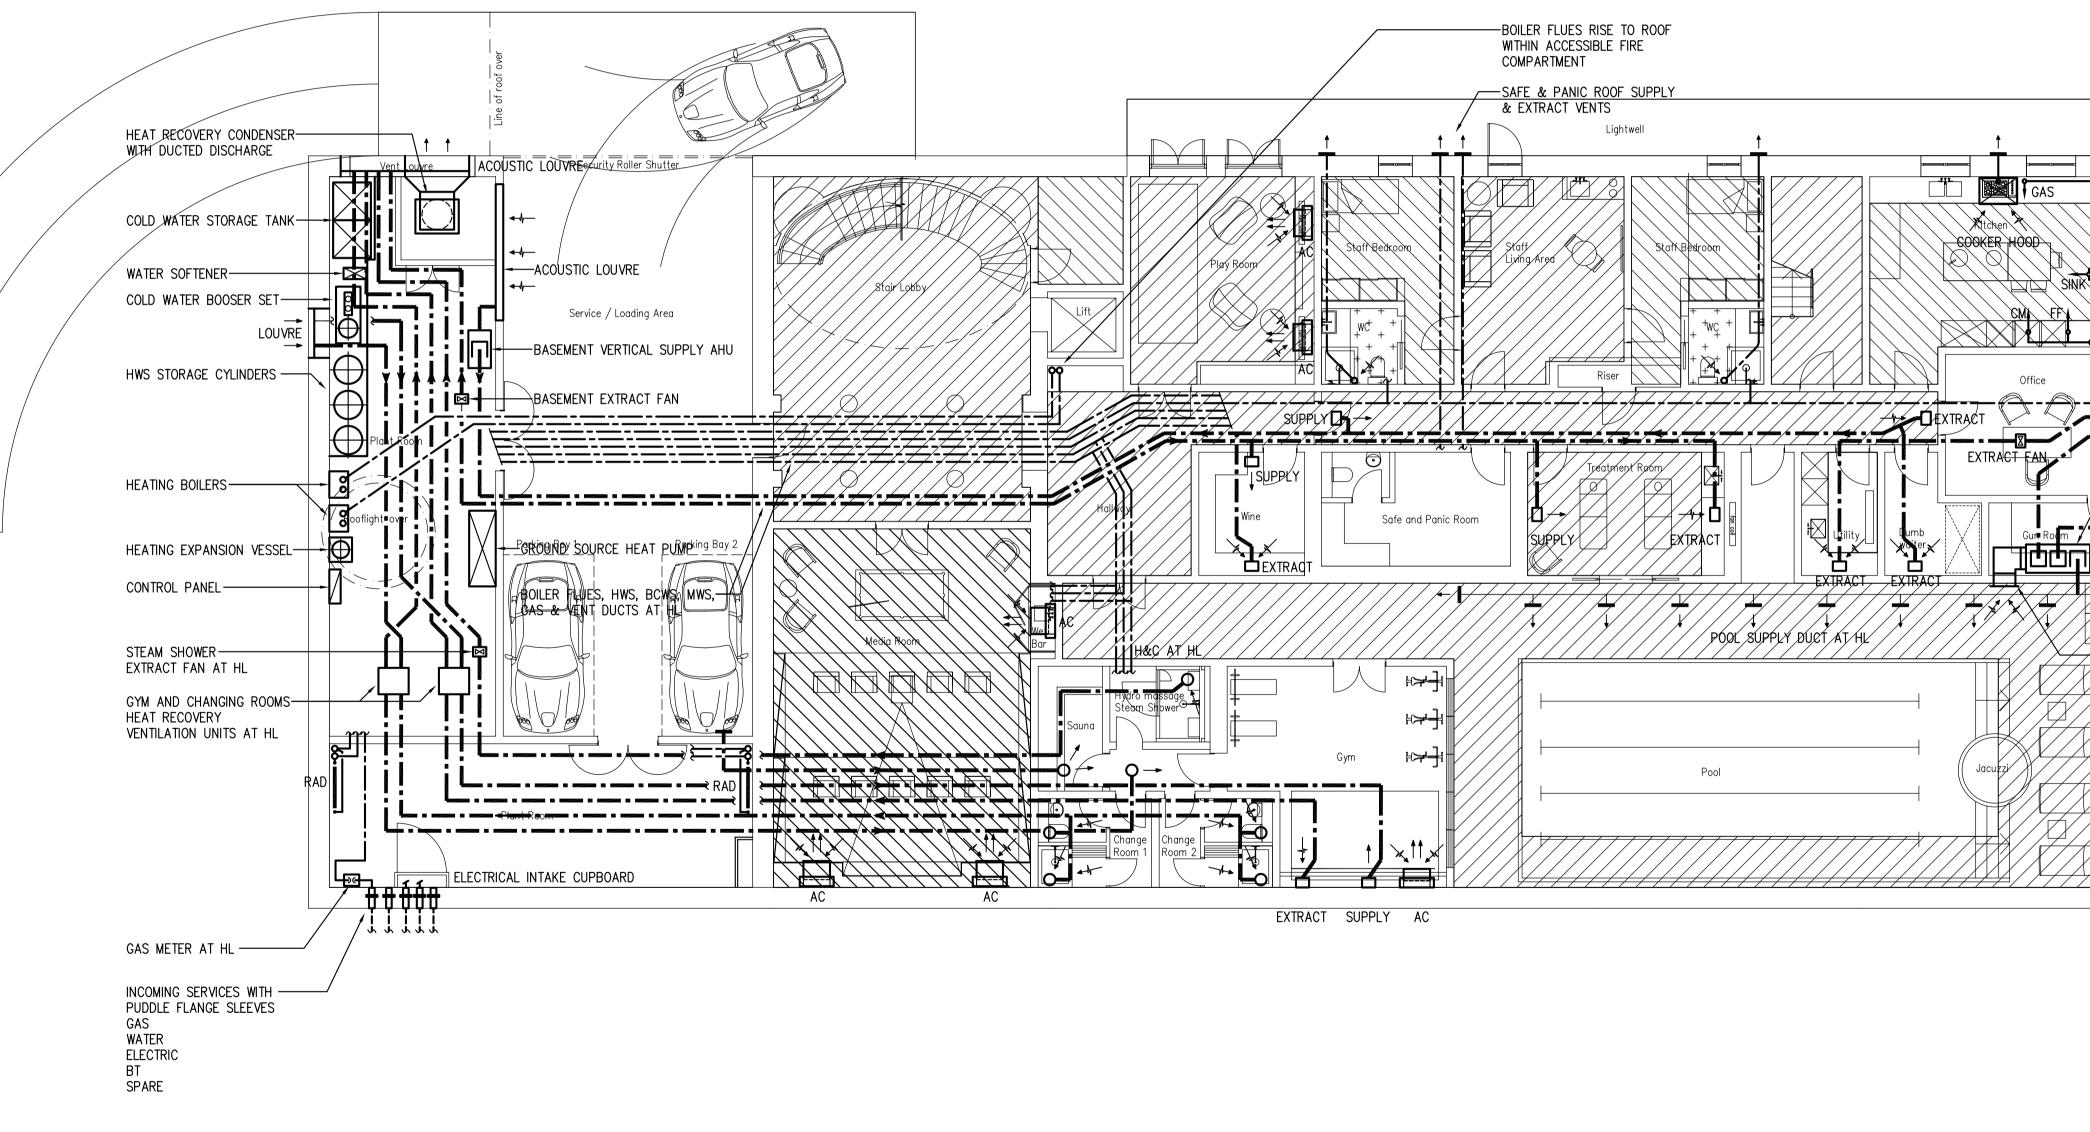

|      | Noto                                                                                                                                                                                           |                                  |            |                                       |  |
|------|------------------------------------------------------------------------------------------------------------------------------------------------------------------------------------------------|----------------------------------|------------|---------------------------------------|--|
|      | Note<br>ALL DIMENSIONS TO BE VERIFIED ON SITE BEFORE<br>SETTING OUT OR MAKING ANY SHOP DRAWINGS.<br>THIS DRAWING IS TO BE READ IN CONJUNCTION<br>WITH THE CONSULTANT ENGINEER'S SPECIFICATION. |                                  |            |                                       |  |
|      | Orientation                                                                                                                                                                                    |                                  |            |                                       |  |
|      |                                                                                                                                                                                                |                                  |            |                                       |  |
|      |                                                                                                                                                                                                |                                  |            |                                       |  |
|      | ref./date                                                                                                                                                                                      | REVISIONS                        |            |                                       |  |
|      | P<br>15.11.07                                                                                                                                                                                  | PRELIMINARY IS                   | SSUE       |                                       |  |
|      | P1<br>07.01.08                                                                                                                                                                                 | CAD VERSION                      |            |                                       |  |
|      |                                                                                                                                                                                                |                                  |            |                                       |  |
|      |                                                                                                                                                                                                |                                  |            |                                       |  |
|      |                                                                                                                                                                                                |                                  |            |                                       |  |
|      |                                                                                                                                                                                                |                                  |            |                                       |  |
|      |                                                                                                                                                                                                |                                  |            |                                       |  |
|      |                                                                                                                                                                                                |                                  |            |                                       |  |
|      |                                                                                                                                                                                                |                                  |            |                                       |  |
|      |                                                                                                                                                                                                |                                  |            |                                       |  |
|      |                                                                                                                                                                                                |                                  |            |                                       |  |
|      |                                                                                                                                                                                                |                                  |            |                                       |  |
|      |                                                                                                                                                                                                |                                  |            |                                       |  |
|      |                                                                                                                                                                                                |                                  |            |                                       |  |
|      |                                                                                                                                                                                                |                                  |            |                                       |  |
|      |                                                                                                                                                                                                |                                  | Rosebe     | /<br>8348 5171<br>8340 8926<br>.co.uk |  |
|      |                                                                                                                                                                                                | ROOF<br>PROPOSED (<br>IECHANICAL | DUTLINE OI |                                       |  |
|      | SKETCH SCHEME                                                                                                                                                                                  |                                  |            |                                       |  |
|      | Project<br>HEATH PARK<br>HAMPSTEAD                                                                                                                                                             |                                  |            |                                       |  |
|      |                                                                                                                                                                                                | LONDO                            | N, NW3     |                                       |  |
|      | Microfilm Scale                                                                                                                                                                                |                                  |            |                                       |  |
|      | 75 mm                                                                                                                                                                                          |                                  |            |                                       |  |
|      |                                                                                                                                                                                                |                                  |            |                                       |  |
|      | Architect<br>Robert Adam Architects                                                                                                                                                            |                                  |            |                                       |  |
|      | 9 Upper High Street<br>Winchester<br>Hants SO23 8UT                                                                                                                                            |                                  |            |                                       |  |
|      | O1962         843         843           xref         Roof 19.12.07           Scale         Drawn                                                                                               |                                  |            |                                       |  |
|      | A1<br>Date                                                                                                                                                                                     | @1:100                           | Checked    | DM                                    |  |
|      | Se                                                                                                                                                                                             |                                  |            |                                       |  |
|      | PRELIMINARY Project No. Services Dwg No. Rev.                                                                                                                                                  |                                  |            |                                       |  |
| Roof | 5299                                                                                                                                                                                           | HP / SK                          | 4          | P1                                    |  |
|      |                                                                                                                                                                                                |                                  |            |                                       |  |