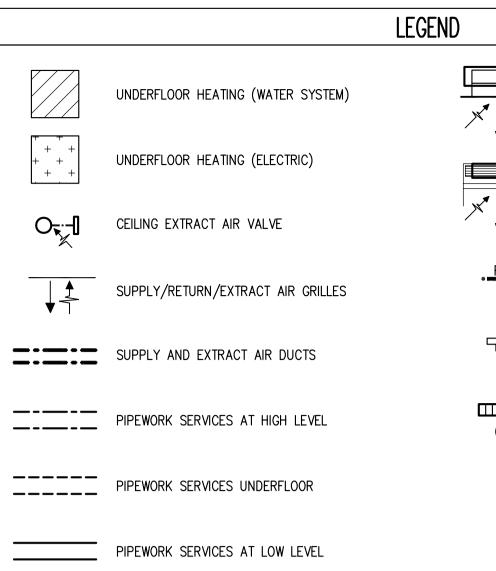

| leath | Park - | First   |
|-------|--------|---------|
| louin | I UIN  | 1 11 01 |

|                                            |                         |                                                                                                                  | FIED ON SITE E<br>Y SHOP DRAWI                    |            |  |
|--------------------------------------------|-------------------------|------------------------------------------------------------------------------------------------------------------|---------------------------------------------------|------------|--|
| this d                                     | RAWING IS TO            | BE REA                                                                                                           | D IN CONJUNC<br>NEER'S SPECIFIC                   | TION       |  |
| Orientation                                |                         |                                                                                                                  |                                                   |            |  |
|                                            |                         |                                                                                                                  |                                                   |            |  |
|                                            |                         |                                                                                                                  |                                                   |            |  |
|                                            |                         |                                                                                                                  |                                                   |            |  |
|                                            | 2514010110              |                                                                                                                  |                                                   |            |  |
| ref./date<br>P                             | REVISIONS<br>PRELIMINAR | RY ISSU                                                                                                          | JE                                                |            |  |
| 15.11.07<br>P1                             | CAD VERSI               | ON                                                                                                               |                                                   |            |  |
| 07.01.08                                   |                         |                                                                                                                  |                                                   |            |  |
|                                            |                         |                                                                                                                  |                                                   |            |  |
|                                            |                         |                                                                                                                  |                                                   |            |  |
|                                            |                         |                                                                                                                  |                                                   |            |  |
|                                            |                         |                                                                                                                  |                                                   |            |  |
|                                            |                         |                                                                                                                  |                                                   |            |  |
|                                            |                         |                                                                                                                  |                                                   |            |  |
|                                            |                         |                                                                                                                  |                                                   |            |  |
|                                            |                         |                                                                                                                  |                                                   |            |  |
|                                            |                         |                                                                                                                  |                                                   |            |  |
|                                            |                         |                                                                                                                  |                                                   |            |  |
|                                            |                         |                                                                                                                  |                                                   |            |  |
|                                            |                         |                                                                                                                  |                                                   |            |  |
|                                            |                         |                                                                                                                  |                                                   |            |  |
|                                            |                         |                                                                                                                  |                                                   |            |  |
|                                            |                         |                                                                                                                  |                                                   |            |  |
|                                            |                         |                                                                                                                  |                                                   |            |  |
|                                            |                         |                                                                                                                  |                                                   | ery House  |  |
| K                                          |                         |                                                                                                                  | London<br>N8 9BY                                  |            |  |
|                                            |                         |                                                                                                                  | tel: +44(0)20<br>fax: +44(0)20<br>email: tkp@kut, | 8340 8926  |  |
|                                            |                         | and the second | web: www.kut.                                     |            |  |
| Description                                |                         |                                                                                                                  |                                                   |            |  |
| _                                          | FIRST FLOOR             |                                                                                                                  |                                                   |            |  |
| PROPOSED OUTLINE OF<br>MECHANICAL SERVICES |                         |                                                                                                                  |                                                   |            |  |
| SKETCH SCHEME                              |                         |                                                                                                                  |                                                   |            |  |
|                                            |                         |                                                                                                                  |                                                   |            |  |
| Project                                    |                         | דנו ר\                                                                                                           |                                                   |            |  |
| HEATH PARK<br>HAMPSTEAD                    |                         |                                                                                                                  |                                                   |            |  |
| LONDON, NW3                                |                         |                                                                                                                  |                                                   |            |  |
|                                            |                         |                                                                                                                  |                                                   |            |  |
| Microfilm Sc                               | ale                     |                                                                                                                  |                                                   |            |  |
|                                            |                         | 3 inch                                                                                                           | es                                                |            |  |
|                                            |                         | 75 mm                                                                                                            |                                                   | <b></b>    |  |
|                                            |                         |                                                                                                                  |                                                   |            |  |
| Architect                                  | Robert A                | dam Ar                                                                                                           | chitects                                          |            |  |
| 9 Upper High Street<br>Winchester          |                         |                                                                                                                  |                                                   |            |  |
| Hants SO23 8UT<br>01962 843 843            |                         |                                                                                                                  |                                                   |            |  |
| xref<br>Scale                              |                         | rst 19.12.0<br>Dra                                                                                               |                                                   |            |  |
| Date                                       | @1:100                  | Che                                                                                                              | ecked                                             | DM         |  |
| Sep 2007                                   |                         |                                                                                                                  |                                                   |            |  |
|                                            |                         |                                                                                                                  |                                                   |            |  |
| Issue                                      | PRE                     | LIMIN                                                                                                            |                                                   |            |  |
|                                            |                         | Dwo                                                                                                              | ARY<br>, No.<br>3                                 | Rev.<br>P1 |  |

## Heath Park

|                                                                                                                       | ALL D<br>SETTIN<br>THIS I | Note<br>ALL DIMENSIONS TO BE VERIFIED ON SITE BEFORE<br>SETTING OUT OR MAKING ANY SHOP DRAWINGS.<br>THIS DRAWING IS TO BE READ IN CONJUNCTION |                                              |                                                                        |
|-----------------------------------------------------------------------------------------------------------------------|---------------------------|-----------------------------------------------------------------------------------------------------------------------------------------------|----------------------------------------------|------------------------------------------------------------------------|
| AC UNIT WALL MOUNTED CONCEALED<br>WITHIN CABINET WITH DUCTED AIR SUPPLY<br>AND RETURN AIR AT LOW LEVEL                | WI IH<br>Orientation      | WITH THE CONSULTANT ENGINEER'S SPECIFICATION.                                                                                                 |                                              | ·ICATION.                                                              |
| AC UNIT WALL MOUNTED CONCEALED WITHIN A<br>LOW LEVEL CABINET WITH TOP AIR DISCHARGE<br>GRILLE AND RETURN AT LOW LEVEL |                           |                                                                                                                                               |                                              |                                                                        |
| AD RADIATOR                                                                                                           | ref./date                 | REVISIONS                                                                                                                                     |                                              |                                                                        |
| R<br>T TOWEL RAIL                                                                                                     | 15.11.07<br>P1            | CAD VERSION                                                                                                                                   |                                              |                                                                        |
| UNDERFLOOR HEATING MANIFOLD AT LOW LEVEL                                                                              | 07.01.08                  |                                                                                                                                               |                                              |                                                                        |
|                                                                                                                       |                           |                                                                                                                                               |                                              |                                                                        |
|                                                                                                                       |                           |                                                                                                                                               |                                              |                                                                        |
| SERVICES DROP TO LL                                                                                                   |                           |                                                                                                                                               | Roseb                                        | Partnership<br>bery House<br>iham Lane                                 |
| SWIMMING POOL VENTILATION UNIT                                                                                        |                           | PROPOSED<br>MECHANICA                                                                                                                         | COUND PLAI<br>OUTLINE C<br>AL SERVICE        | Y<br>0 8348 5171<br>0 8340 8926<br>t.co.uk<br>t.co.uk<br>V<br><b>N</b> |
|                                                                                                                       | Project                   | HAMF                                                                                                                                          | H PARK<br>PSTEAD<br>ON, NW3                  |                                                                        |
|                                                                                                                       | Microfilm S               | 3 ;                                                                                                                                           | inches —<br>                                 |                                                                        |
|                                                                                                                       | Architect                 | Winch<br>Hants S<br>01962                                                                                                                     | High Street<br>nester<br>2023 8UT<br>843 843 |                                                                        |
|                                                                                                                       | Date                      | @1:100<br>p 2007                                                                                                                              | Ind 19.12.07                                 | DM                                                                     |
| LOWOR CROUDE                                                                                                          | Project No.               | Services                                                                                                                                      | MINARY<br>Dwg No.                            | Rev.                                                                   |
| - Lower Ground                                                                                                        | 5299                      | HP SK                                                                                                                                         | 1                                            | P1                                                                     |

|      | Noto                                                                                                                                                                                           |                                  |            |                                       |  |
|------|------------------------------------------------------------------------------------------------------------------------------------------------------------------------------------------------|----------------------------------|------------|---------------------------------------|--|
|      | Note<br>ALL DIMENSIONS TO BE VERIFIED ON SITE BEFORE<br>SETTING OUT OR MAKING ANY SHOP DRAWINGS.<br>THIS DRAWING IS TO BE READ IN CONJUNCTION<br>WITH THE CONSULTANT ENGINEER'S SPECIFICATION. |                                  |            |                                       |  |
|      | Orientation                                                                                                                                                                                    |                                  |            |                                       |  |
|      |                                                                                                                                                                                                |                                  |            |                                       |  |
|      |                                                                                                                                                                                                |                                  |            |                                       |  |
|      | ref./date                                                                                                                                                                                      | REVISIONS                        |            |                                       |  |
|      | P<br>15.11.07                                                                                                                                                                                  | PRELIMINARY IS                   | SSUE       |                                       |  |
|      | P1<br>07.01.08                                                                                                                                                                                 | CAD VERSION                      |            |                                       |  |
|      |                                                                                                                                                                                                |                                  |            |                                       |  |
|      |                                                                                                                                                                                                |                                  |            |                                       |  |
|      |                                                                                                                                                                                                |                                  |            |                                       |  |
|      |                                                                                                                                                                                                |                                  |            |                                       |  |
|      |                                                                                                                                                                                                |                                  |            |                                       |  |
|      |                                                                                                                                                                                                |                                  |            |                                       |  |
|      |                                                                                                                                                                                                |                                  |            |                                       |  |
|      |                                                                                                                                                                                                |                                  |            |                                       |  |
|      |                                                                                                                                                                                                |                                  |            |                                       |  |
|      |                                                                                                                                                                                                |                                  |            |                                       |  |
|      |                                                                                                                                                                                                |                                  |            |                                       |  |
|      |                                                                                                                                                                                                |                                  |            |                                       |  |
|      |                                                                                                                                                                                                |                                  |            |                                       |  |
|      |                                                                                                                                                                                                |                                  | Rosebe     | /<br>8348 5171<br>8340 8926<br>.co.uk |  |
|      |                                                                                                                                                                                                | ROOF<br>PROPOSED (<br>IECHANICAL | DUTLINE OI |                                       |  |
|      | SKETCH SCHEME                                                                                                                                                                                  |                                  |            |                                       |  |
|      | Project<br>HEATH PARK<br>HAMPSTEAD                                                                                                                                                             |                                  |            |                                       |  |
|      |                                                                                                                                                                                                | LONDO                            | N, NW3     |                                       |  |
|      | Microfilm Scale                                                                                                                                                                                |                                  |            |                                       |  |
|      | 75 mm                                                                                                                                                                                          |                                  |            |                                       |  |
|      |                                                                                                                                                                                                |                                  |            |                                       |  |
|      | Architect<br>Robert Adam Architects                                                                                                                                                            |                                  |            |                                       |  |
|      | 9 Upper High Street<br>Winchester<br>Hants SO23 8UT                                                                                                                                            |                                  |            |                                       |  |
|      | O1962         843         843           xref         Roof 19.12.07           Scale         Drawn                                                                                               |                                  |            |                                       |  |
|      | A1<br>Date                                                                                                                                                                                     | @1:100                           | Checked    | DM                                    |  |
|      | Se                                                                                                                                                                                             |                                  |            |                                       |  |
|      | PRELIMINARY Project No. Services Dwg No. Rev.                                                                                                                                                  |                                  |            |                                       |  |
| Roof | 5299                                                                                                                                                                                           | HP / SK                          | 4          | P1                                    |  |
|      |                                                                                                                                                                                                |                                  |            |                                       |  |