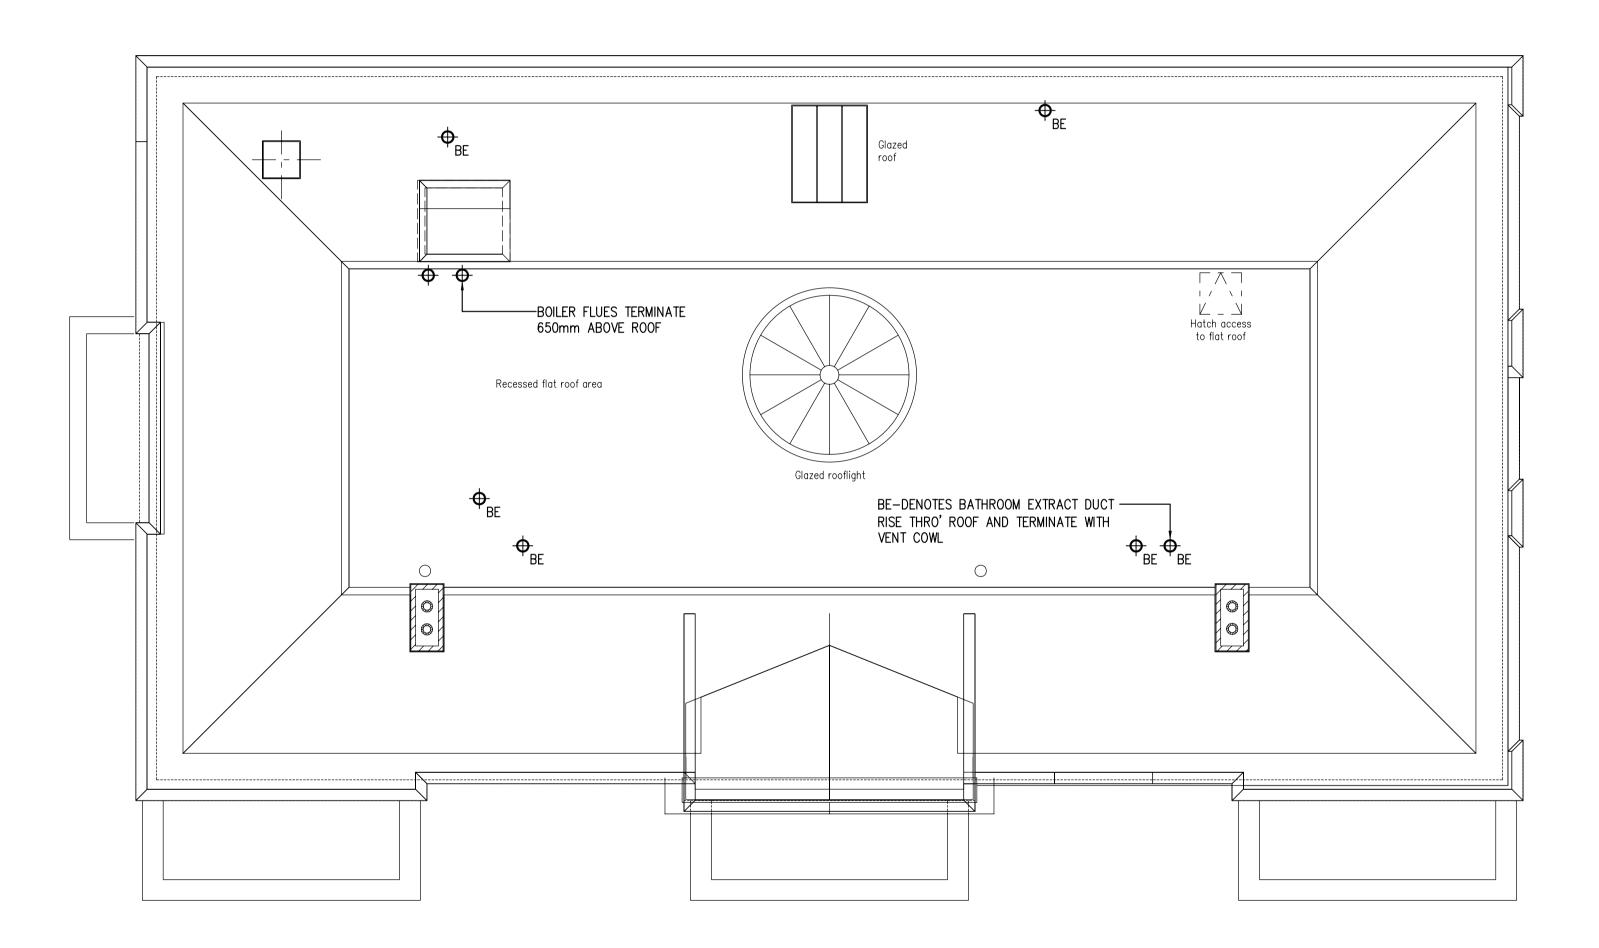

|      | Noto                                                                                                                                                                                           |                                  |            |                                       |  |
|------|------------------------------------------------------------------------------------------------------------------------------------------------------------------------------------------------|----------------------------------|------------|---------------------------------------|--|
|      | Note<br>ALL DIMENSIONS TO BE VERIFIED ON SITE BEFORE<br>SETTING OUT OR MAKING ANY SHOP DRAWINGS.<br>THIS DRAWING IS TO BE READ IN CONJUNCTION<br>WITH THE CONSULTANT ENGINEER'S SPECIFICATION. |                                  |            |                                       |  |
|      | Orientation                                                                                                                                                                                    |                                  |            |                                       |  |
|      |                                                                                                                                                                                                |                                  |            |                                       |  |
|      |                                                                                                                                                                                                |                                  |            |                                       |  |
|      | ref./date                                                                                                                                                                                      | REVISIONS                        |            |                                       |  |
|      | P<br>15.11.07                                                                                                                                                                                  | PRELIMINARY IS                   | SSUE       |                                       |  |
|      | P1<br>07.01.08                                                                                                                                                                                 | CAD VERSION                      |            |                                       |  |
|      |                                                                                                                                                                                                |                                  |            |                                       |  |
|      |                                                                                                                                                                                                |                                  |            |                                       |  |
|      |                                                                                                                                                                                                |                                  |            |                                       |  |
|      |                                                                                                                                                                                                |                                  |            |                                       |  |
|      |                                                                                                                                                                                                |                                  |            |                                       |  |
|      |                                                                                                                                                                                                |                                  |            |                                       |  |
|      |                                                                                                                                                                                                |                                  |            |                                       |  |
|      |                                                                                                                                                                                                |                                  |            |                                       |  |
|      |                                                                                                                                                                                                |                                  |            |                                       |  |
|      |                                                                                                                                                                                                |                                  |            |                                       |  |
|      |                                                                                                                                                                                                |                                  |            |                                       |  |
|      |                                                                                                                                                                                                |                                  |            |                                       |  |
|      |                                                                                                                                                                                                |                                  |            |                                       |  |
|      |                                                                                                                                                                                                |                                  | Rosebe     | /<br>8348 5171<br>8340 8926<br>.co.uk |  |
|      |                                                                                                                                                                                                | ROOF<br>PROPOSED (<br>IECHANICAL | DUTLINE OI |                                       |  |
|      | SKETCH SCHEME                                                                                                                                                                                  |                                  |            |                                       |  |
|      | Project<br>HEATH PARK<br>HAMPSTEAD                                                                                                                                                             |                                  |            |                                       |  |
|      |                                                                                                                                                                                                | LONDO                            | N, NW3     |                                       |  |
|      | Microfilm Scale                                                                                                                                                                                |                                  |            |                                       |  |
|      | 75 mm                                                                                                                                                                                          |                                  |            |                                       |  |
|      |                                                                                                                                                                                                |                                  |            |                                       |  |
|      | Architect<br>Robert Adam Architects                                                                                                                                                            |                                  |            |                                       |  |
|      | 9 Upper High Street<br>Winchester<br>Hants SO23 8UT                                                                                                                                            |                                  |            |                                       |  |
|      | O1962         843         843           xref         Roof 19.12.07           Scale         Drawn                                                                                               |                                  |            |                                       |  |
|      | A1<br>Date                                                                                                                                                                                     | @1:100                           | Checked    | DM                                    |  |
|      | Se                                                                                                                                                                                             |                                  |            |                                       |  |
|      | PRELIMINARY Project No. Services Dwg No. Rev.                                                                                                                                                  |                                  |            |                                       |  |
| Roof | 5299                                                                                                                                                                                           | HP / SK                          | 4          | P1                                    |  |
|      |                                                                                                                                                                                                |                                  |            |                                       |  |