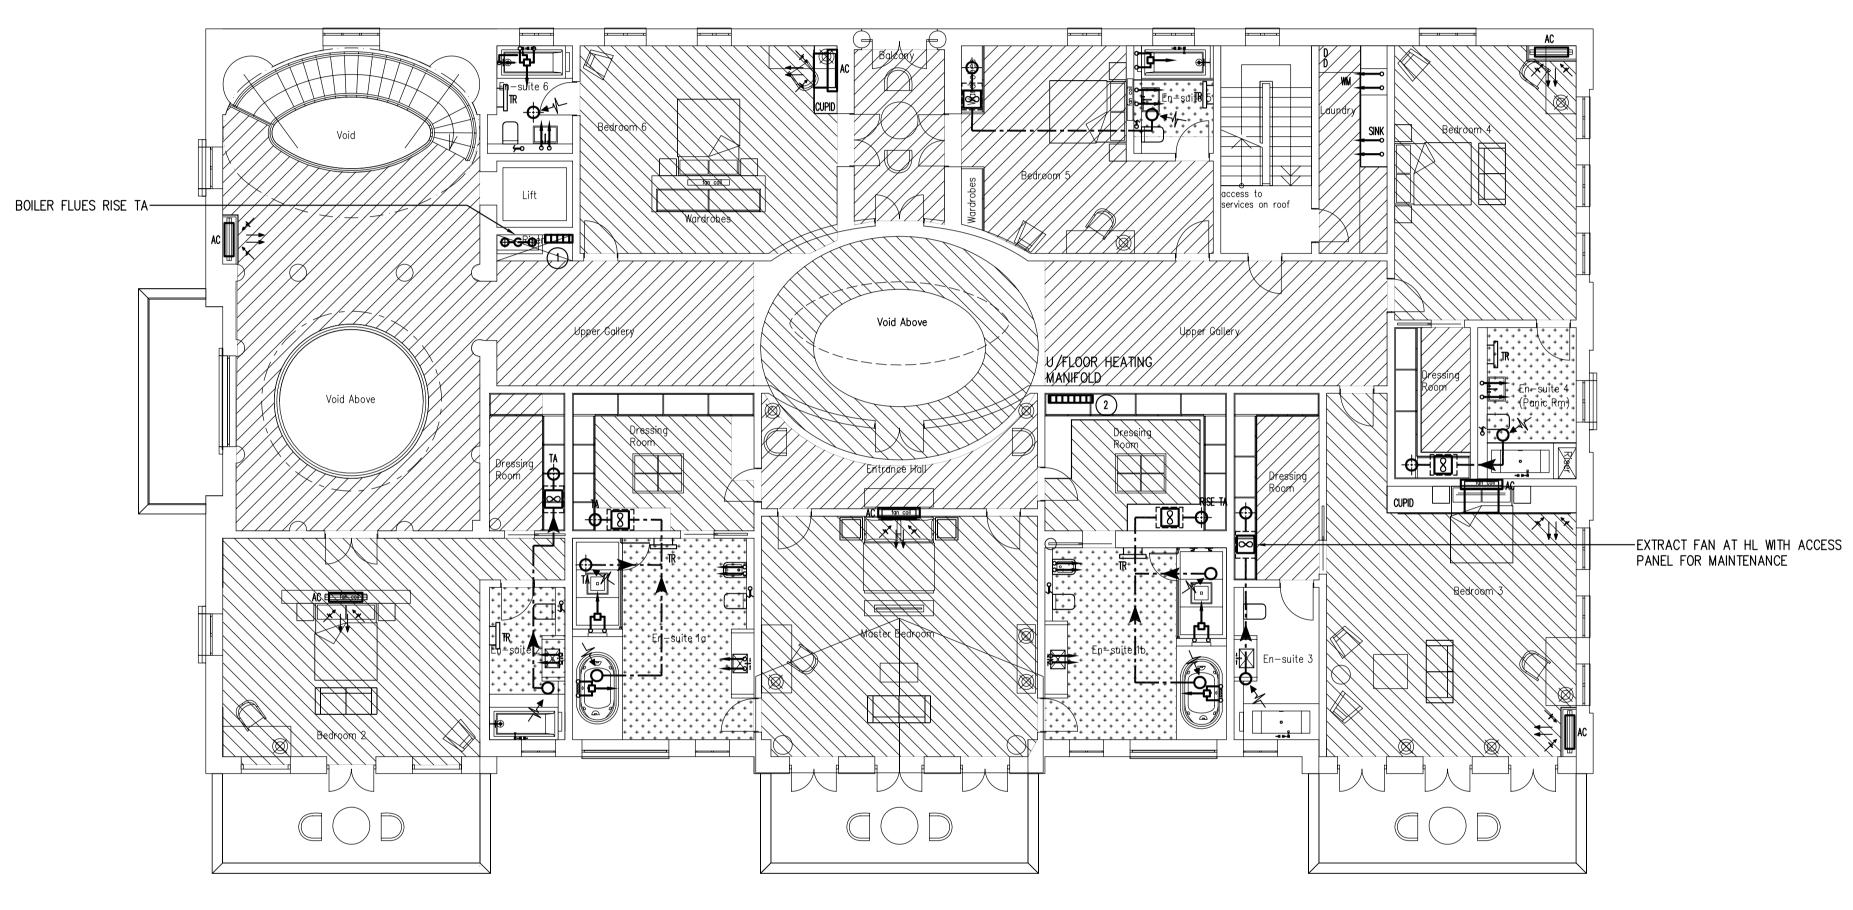

| leath | Park - | First   |
|-------|--------|---------|
| louin | I UIN  | 1 11 01 |

|                                            |                         |                                                                                                                  | FIED ON SITE E<br>Y SHOP DRAWI                    |            |  |
|--------------------------------------------|-------------------------|------------------------------------------------------------------------------------------------------------------|---------------------------------------------------|------------|--|
| this d                                     | RAWING IS TO            | BE REA                                                                                                           | D IN CONJUNC<br>NEER'S SPECIFIC                   | TION       |  |
| Orientation                                |                         |                                                                                                                  |                                                   |            |  |
|                                            |                         |                                                                                                                  |                                                   |            |  |
|                                            |                         |                                                                                                                  |                                                   |            |  |
|                                            |                         |                                                                                                                  |                                                   |            |  |
|                                            | 2514010110              |                                                                                                                  |                                                   |            |  |
| ref./date<br>P                             | REVISIONS<br>PRELIMINAR | RY ISSU                                                                                                          | JE                                                |            |  |
| 15.11.07<br>P1                             | CAD VERSI               | ON                                                                                                               |                                                   |            |  |
| 07.01.08                                   |                         |                                                                                                                  |                                                   |            |  |
|                                            |                         |                                                                                                                  |                                                   |            |  |
|                                            |                         |                                                                                                                  |                                                   |            |  |
|                                            |                         |                                                                                                                  |                                                   |            |  |
|                                            |                         |                                                                                                                  |                                                   |            |  |
|                                            |                         |                                                                                                                  |                                                   |            |  |
|                                            |                         |                                                                                                                  |                                                   |            |  |
|                                            |                         |                                                                                                                  |                                                   |            |  |
|                                            |                         |                                                                                                                  |                                                   |            |  |
|                                            |                         |                                                                                                                  |                                                   |            |  |
|                                            |                         |                                                                                                                  |                                                   |            |  |
|                                            |                         |                                                                                                                  |                                                   |            |  |
|                                            |                         |                                                                                                                  |                                                   |            |  |
|                                            |                         |                                                                                                                  |                                                   |            |  |
|                                            |                         |                                                                                                                  |                                                   |            |  |
|                                            |                         |                                                                                                                  |                                                   |            |  |
|                                            |                         |                                                                                                                  |                                                   |            |  |
|                                            |                         |                                                                                                                  |                                                   | ery House  |  |
| K                                          |                         |                                                                                                                  | London<br>N8 9BY                                  |            |  |
|                                            |                         |                                                                                                                  | tel: +44(0)20<br>fax: +44(0)20<br>email: tkp@kut, | 8340 8926  |  |
|                                            |                         | and the second | web: www.kut.                                     |            |  |
| Description                                |                         |                                                                                                                  |                                                   |            |  |
| _                                          | FIRST FLOOR             |                                                                                                                  |                                                   |            |  |
| PROPOSED OUTLINE OF<br>MECHANICAL SERVICES |                         |                                                                                                                  |                                                   |            |  |
| SKETCH SCHEME                              |                         |                                                                                                                  |                                                   |            |  |
|                                            |                         |                                                                                                                  |                                                   |            |  |
| Project                                    |                         | דנו ר\                                                                                                           |                                                   |            |  |
| HEATH PARK<br>HAMPSTEAD                    |                         |                                                                                                                  |                                                   |            |  |
| LONDON, NW3                                |                         |                                                                                                                  |                                                   |            |  |
|                                            |                         |                                                                                                                  |                                                   |            |  |
| Microfilm Sc                               | ale                     |                                                                                                                  |                                                   |            |  |
|                                            |                         | 3 inch                                                                                                           | es                                                |            |  |
|                                            |                         | 75 mm                                                                                                            |                                                   | <b></b>    |  |
|                                            |                         |                                                                                                                  |                                                   |            |  |
| Architect                                  | Robert A                | dam Ar                                                                                                           | chitects                                          |            |  |
| 9 Upper High Street<br>Winchester          |                         |                                                                                                                  |                                                   |            |  |
| Hants SO23 8UT<br>01962 843 843            |                         |                                                                                                                  |                                                   |            |  |
| xref<br>Scale                              |                         | rst 19.12.0<br>Dra                                                                                               |                                                   |            |  |
| Date                                       | @1:100                  | Che                                                                                                              | ecked                                             | DM         |  |
| Sep 2007                                   |                         |                                                                                                                  |                                                   |            |  |
|                                            |                         |                                                                                                                  |                                                   |            |  |
| Issue                                      | PRE                     | LIMIN                                                                                                            |                                                   |            |  |
|                                            |                         | Dwo                                                                                                              | ARY<br>, No.<br>3                                 | Rev.<br>P1 |  |