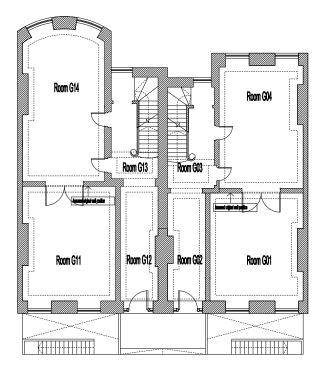

## GROUND FLOOR

-Assumed Original Ground Floor Plan

-3-Dimensional Visualisation Of The Existing Ground Floor

34-35 FITZROY SQUARE GROUND FLOOR DEMOLITION PLAN LISTED BUILDING APPLICATION DRV awing Status: Revision: Drawing by: Checked by: