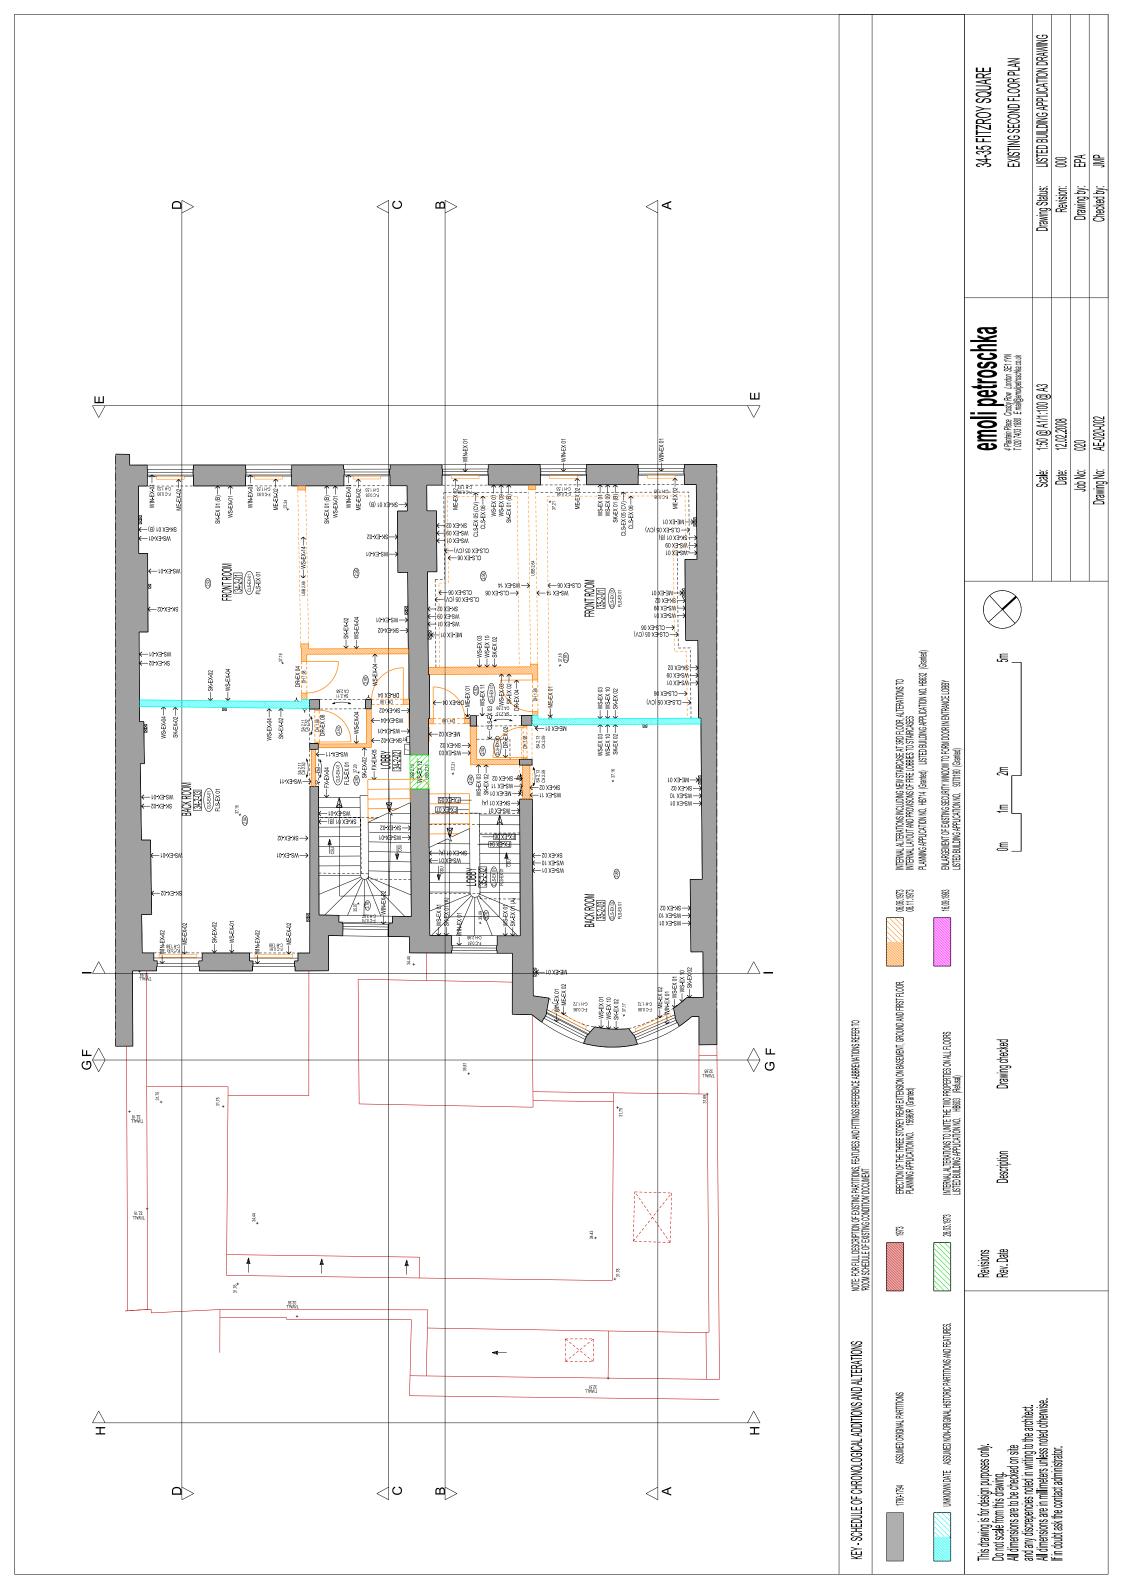

## SECOND FLOOR

-Assumed Original Second Floor Plan

-3-Dimensional Visualisation Of The Existing Second Floor

34-35 FITZROY SQUARE Second FLOOR Demolition Plan Listed Building Application Dray ing Status: Revision: Drawing by: Checked by: