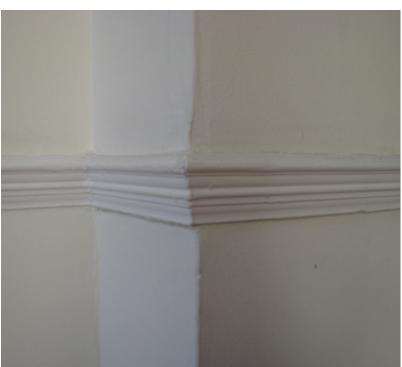

### **WS-6 (Cb)** SEE WS-EX 09 (B) (34-1-01)

Assumed Historic Concave Profile A Chair Rail To Be Carefully Repaired, Cleaned, Made Good, And Repainted. All Non Original Chair Rails To Be Replaced To Match Original. A Full Method Statement Is To Be Requested From A Nominated Specialist Repairs Subcontractor To The Contractor Administrator For The Restoration/Repairs, Replacement Of Panelling, Treatment And Finish Of All Skirting.

All Missing Existing Original Rail Mouldings, Decorative Strips Are To Be Replaced With The Following Method: Sections Of OriGinal Rails Are To Be Carefully Removed And Stored As Samples. Samples Of Each Moulding Style Are To Be Handed To Joiner Specialist Subcontractor To Create New Sections. Specialist Joiners Are To Provide A Sample Of Each Type For Approval.