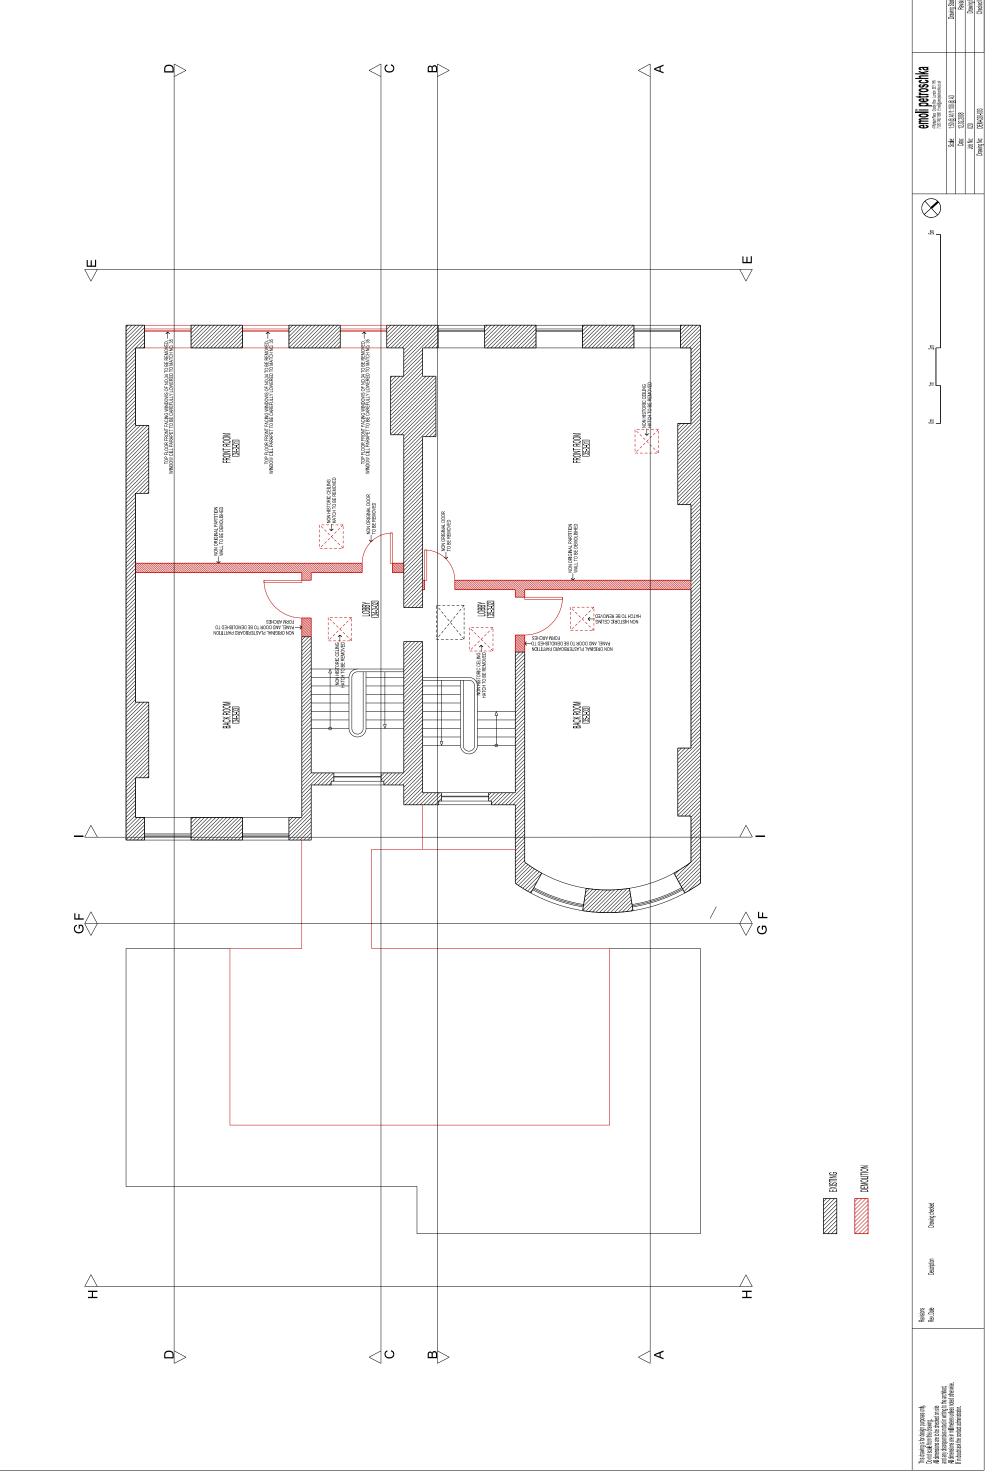

# ASSUMED ORIGINAL, DEMOLITION AND PROPOSED DRAWINGS

34-35 FITZROY SQUARE

| DRAWING N°          | DRAWING STATUS                      | DRAWING TITLE                | SIZE | SCALE      | RE | VISI                | ONS                |                  |      |        |      |   |
|---------------------|-------------------------------------|------------------------------|------|------------|----|---------------------|--------------------|------------------|------|--------|------|---|
|                     |                                     |                              |      |            |    |                     |                    |                  |      |        |      |   |
| AE-020-00B          | Listed Building Application Drawing | Existing Basement Plan       | A3   | 1:100      | 00 |                     |                    |                  |      |        |      |   |
| AE-020-00G          | "                                   | Existing Ground Floor Plan   | A3   | 1:100      | 00 |                     |                    |                  |      |        |      |   |
| AE-020-00R          | "                                   | Existing Roof Plan           | A3   | 1:100      | 00 |                     |                    |                  |      |        |      |   |
| AE-020-001          | "                                   | Existing First Floor Plan    | A3   | 1:100      | 00 |                     |                    |                  |      |        |      |   |
| AE-020-002          | "                                   | Existing Second Floor Plan   | A3   | 1:100      | 00 |                     |                    |                  |      |        |      |   |
| AE-020-003          | "                                   | Existing Third Floor Plan    | A3   | 1:100      | 00 |                     |                    |                  |      |        |      |   |
| AE-020-101          | "                                   | Existing Front Elevation     | A3   | 1:100      | 00 |                     |                    |                  |      |        |      |   |
| AE-020-103-AA       | "                                   | Existing Section AA          | A3   | 1:100      | 00 |                     |                    |                  |      |        |      |   |
| AE-020-105-CC       | "                                   | Existing Section CC          | A3   | 1:100      | 00 |                     |                    |                  |      |        |      |   |
| AE-020-106-DD       | "                                   | Existing Section DD          | A3   | 1:100      | 00 |                     |                    |                  |      |        |      |   |
| AE-020-107-EE       | "                                   | Existing Section EE          | A3   | 1:100      | 00 |                     |                    |                  |      |        |      |   |
| AE-020-108-FF       | 11                                  | Existing Section FF          | A3   | 1:100      | 00 |                     |                    |                  |      |        |      |   |
| AE-020-109-GG       | 11                                  | Existing Section GG          | A3   | 1:100      | 00 |                     |                    |                  |      |        |      |   |
| AE-020-110-HH       | u u                                 | Existing Section HH          | A3   | 1:100      | 00 |                     |                    |                  |      |        |      |   |
|                     |                                     |                              |      |            |    |                     |                    |                  |      |        |      |   |
|                     |                                     |                              |      |            | Ī  |                     |                    |                  |      |        |      |   |
| DEM-020-00B         | Listed Building Application Drawing | Basement Demolition Plan     | A3   | 1:100      | 00 |                     |                    |                  |      |        |      |   |
| DEM-020-00G         |                                     | Ground Floor Demolition Plan | A3   | 1:100      | 00 |                     |                    |                  |      |        |      |   |
| DEM-020-00R         | н                                   | Roof Demolition Plan         | A3   | 1:100      | 00 |                     |                    |                  |      |        |      |   |
| DEM-020-001         | н                                   | First Floor Demolition Plan  | A3   | 1:100      | 00 |                     |                    |                  |      |        |      |   |
| DEM-020-002         | 11                                  | Second FloorDemolition Plan  | A3   | 1:100      | 00 |                     |                    |                  |      |        |      |   |
| DEM-020-003         | 11                                  | Third Floor Demolition Plan  | A3   | 1:100      | 00 |                     |                    |                  |      |        |      |   |
|                     |                                     |                              |      |            |    |                     |                    |                  |      |        |      |   |
|                     |                                     |                              |      |            |    |                     |                    |                  |      |        |      |   |
| AL-020-00B          | Listed Building Application Drawing | Proposed Basement Plan       | A3   | 1:100      | 00 |                     |                    |                  |      |        |      |   |
| AL-020-00G          | "                                   | Proposed Ground Floor Plan   | A3   | 1:100      | 00 |                     |                    |                  |      |        |      |   |
| AL-020-00R          | 11                                  | Proposed Roof Plan           | A3   | 1:100      | 00 |                     |                    |                  |      |        |      |   |
| AL-020-001          | 11                                  | Proposed First Floor Plan    | A3   | 1:100      | 00 |                     |                    |                  |      |        |      |   |
| AL-020-002          | "                                   | Proposed Second Floor Plan   | A3   | 1:100      | 00 |                     |                    |                  |      |        |      |   |
| AL-020-003          | "                                   | Proposed Third Floor Plan    | A3   | 1:100      | 00 |                     |                    |                  |      |        |      |   |
| AL-020-101          | 11                                  | Proposed Front Elevation     | A3   | 1:100      | 00 |                     |                    |                  |      |        |      |   |
| AL-020-103-AA       | "                                   | Proposed Section AA          | A3   | 1:100      | 00 |                     |                    |                  |      |        |      |   |
| AL-020-105-CC       | "                                   | Proposed Section CC          | A3   | 1:100      | 00 |                     |                    |                  |      |        |      |   |
| AL-020-106-DD       | "                                   | Proposed Section DD          | A3   | 1:100      | 00 |                     |                    |                  |      |        |      |   |
| AL-020-107-EE       | "                                   | Proposed Section EE          | A3   | 1:100      | 00 |                     |                    |                  |      |        |      |   |
| AL-020-108-FF       | "                                   | Proposed Section FF          | A3   | 1:100      | 00 |                     |                    |                  |      |        |      |   |
| AL-020-109-GG       | "                                   | Proposed Section GG          | A3   | 1:100      | 00 |                     |                    |                  |      |        |      |   |
| AL-020-110-HH       | "                                   | Proposed Section HH          | A3   | 1:100      | 00 |                     |                    |                  |      |        |      |   |
|                     |                                     |                              |      | Issued by: |    |                     |                    |                  |      |        |      |   |
| Distribution        |                                     |                              |      |            |    |                     | No. d              | of Co            | pies | / M    | edia |   |
| Client              |                                     |                              |      |            | I  |                     |                    |                  |      |        |      |   |
| QS                  |                                     |                              |      |            |    |                     |                    | $\square$        | +    | $\neg$ |      | _ |
| Structural Engineer |                                     |                              |      |            |    |                     |                    |                  | +    | +      |      |   |
| Services Engineer   |                                     |                              |      |            |    |                     |                    |                  |      | +      |      | _ |
| English Heritage    |                                     |                              |      |            |    |                     | $\vdash$           | $\vdash$         | +    | +      | +    |   |
| Camden Council      |                                     |                              |      |            |    |                     | $\left  - \right $ | -+               | -    | -      |      | _ |
| Planning Department |                                     |                              |      |            |    |                     |                    |                  |      | -      | -+   | _ |
|                     |                                     |                              |      |            |    |                     | $\vdash$           | $\left  \right $ | +    | +      | -+   |   |
| Code                | A-Approval                          | I-Information                | N    | ledia      | Р- | · pa                | per                |                  |      |        | I    |   |
|                     | <b>B</b> -Billing                   |                              |      |            |    |                     | mail               |                  |      |        |      |   |
|                     | <b>C</b> -Construction              | ,                            |      |            |    | <b>Z</b> - Zip disc |                    |                  |      |        |      |   |
|                     |                                     |                              |      |            | -  | μι                  | , 013              |                  |      |        |      |   |