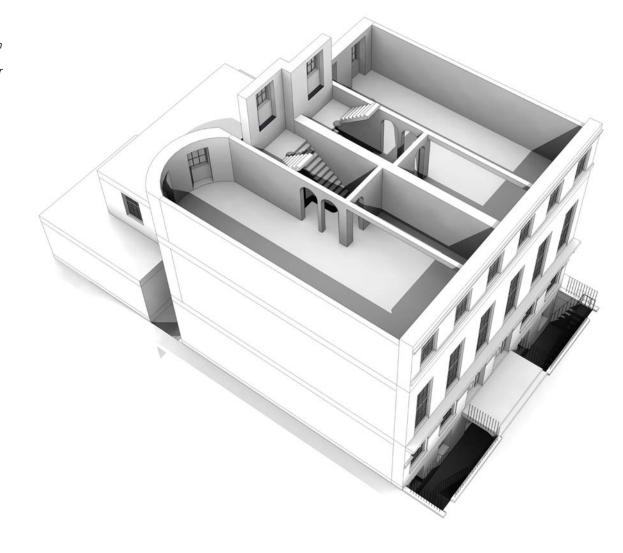

## SECOND FLOOR

-Assumed Original Second Floor Plan

-3-Dimensional Visualisation Of The Existing Second Floor

34-35 FITZROY SQUARE Second FLOOR Demolition Plan Listed Building Application Dray ing Status: Revision: Drawing by: Checked by: