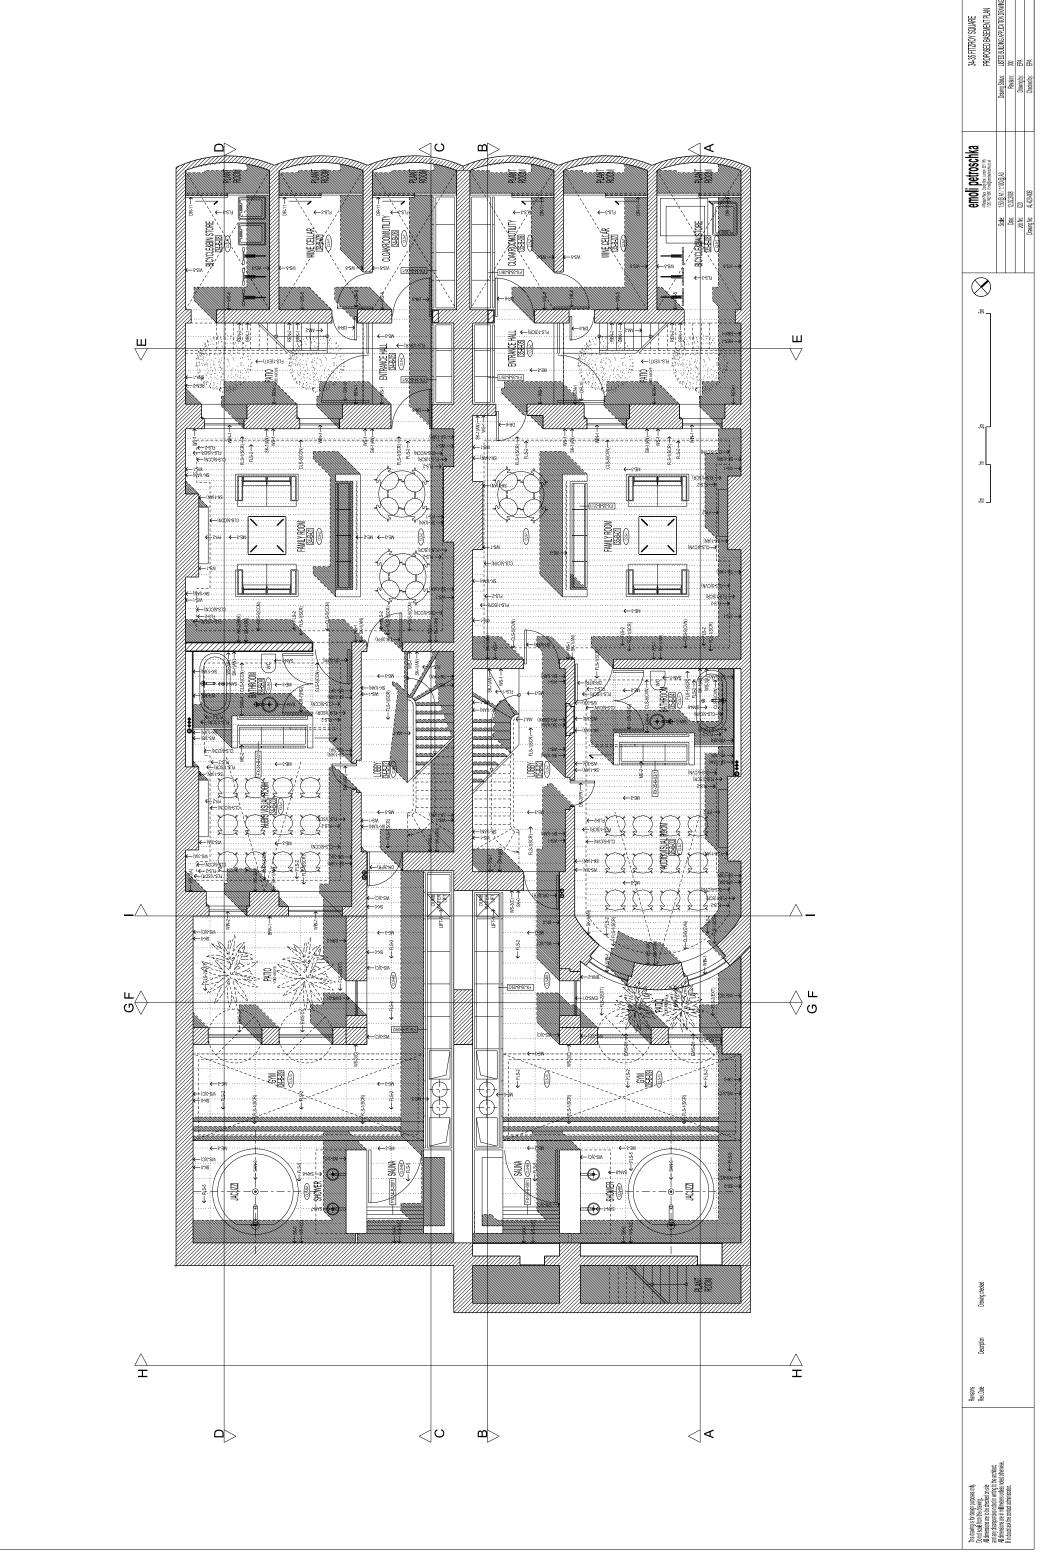

|                              |      |            |    |                     | mail               |                  |      |        |      |   |
|                     | <b>C</b> -Construction              | ,                            |      |            |    | <b>Z</b> - Zip disc |                    |                  |      |        |      |   |
|                     |                                     |                              |      |            | -  | μι                  | , 013              |                  |      |        |      |   |





-Assumed Original Basement Plan

-3-Dimensional Visualisation Of The Existing Basement









DRAWING 34-35 FITZROY SOUARE BASEMENT Demouition Plan Listed Building Application Dray awing Status: Revision: Drawing by: Checked by:



## GROUND FLOOR



-Assumed Original Ground Floor Plan

-3-Dimensional Visualisation Of The Existing Ground Floor







34-35 FITZROY SQUARE GROUND FLOOR DEMOLITION PLAN LISTED BUILDING APPLICATION DRV awing Status: Revision: Drawing by: Checked by:



## FIRST FLOOR



-Assumed Original First Floor Plan

-3-Dimensional Visualisation Of The Existing First Floor







34-35 FITZPOP SOUME REST FLOPO Demissions Demonstrate Rest Control Control Control Demission Dem



Image: State State

Revisions Rev. Date Desorption

Drawing checked

e dawing is for design purposes only. Tot scale from this dramp. Timensions are to be checked on sile any discreptances noted in whiting to the arc Dimensions are in milleneess under on thould task the contact administration.

## SECOND FLOOR





-Assumed