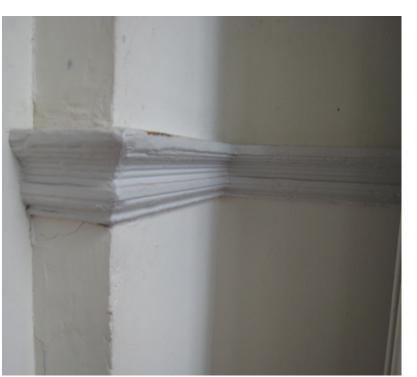

### **WS-6 (D)** SEE WS-EX 07 (34-1-03)

Assumed Historic Dado Rail To Be Carefully Repaired, Cleaned, Made Good, And Repainted. All Non Original Chair Rails To Be Replaced To Match Original. A Full Method Statement Is To Be Requested From A Nominated Specialist Repairs Subcontractor To The Contractor Administrator For The Restoration/Repairs, Replacement Of Panelling, Treatment And Finish Of All Skirting.

All Missing Existing Original Rail Mouldings, Decorative Strips Are To Be Replaced With The Following Method: Sections Of Original Rails Are TO Be Carefully Removed And Stored As Samples. Samples Of Each Moulding Style Are To Be Handed To Joiner Specialist Subcontractor To Create New Sections. Specialist Joiners Are To Provide A Sample Of Each Type For Approval.