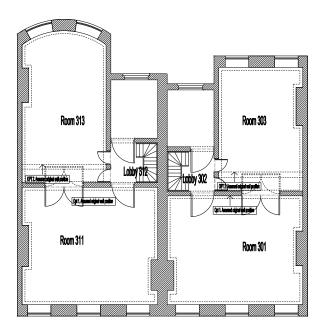

## THIRD FLOOR

-Assumed Original Third Floor Plan

-3-Dimensional Visualisation Of The Existing Third Floor

TION DRAWING 34-35 FITZROY SOUARE THIRD FLOOR DEMOUTTON PLAN LISTED BUILDING APPLICATON DRA king Status: Revision: Drawing by: Checked by: