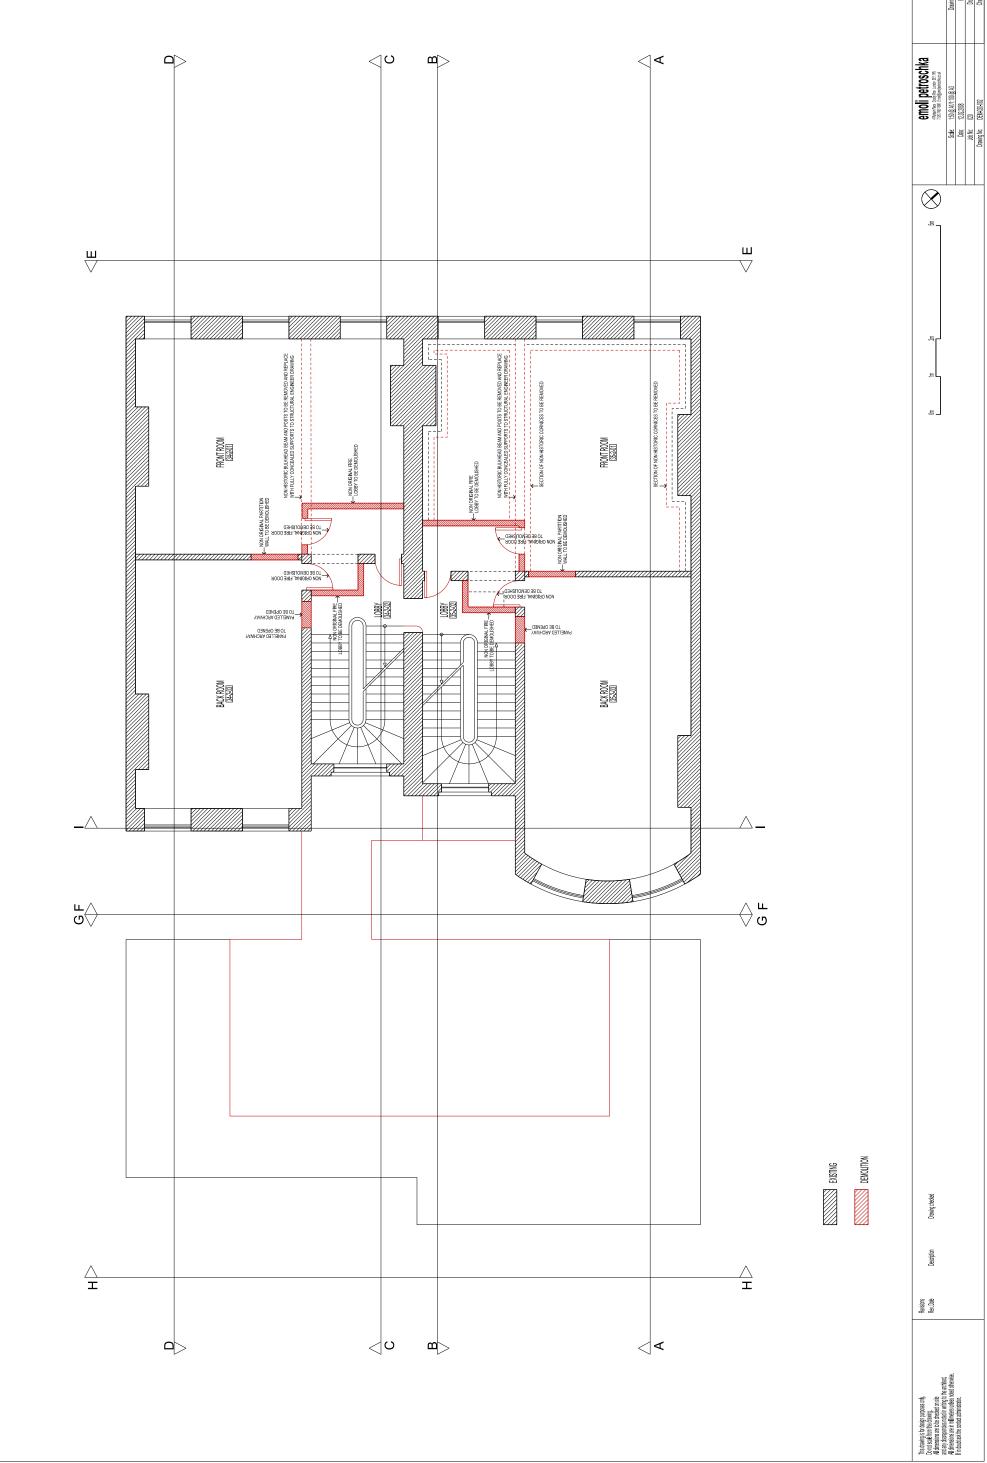

## SECOND FLOOR

-Assumed Original Second Floor Plan

-3-Dimensional Visualisation Of The Existing Second Floor

34-35 FITZROY SQUARE Second FLOOR Demolition Plan Listed Building Application Dray ing Status: Revision: Drawing by: Checked by: