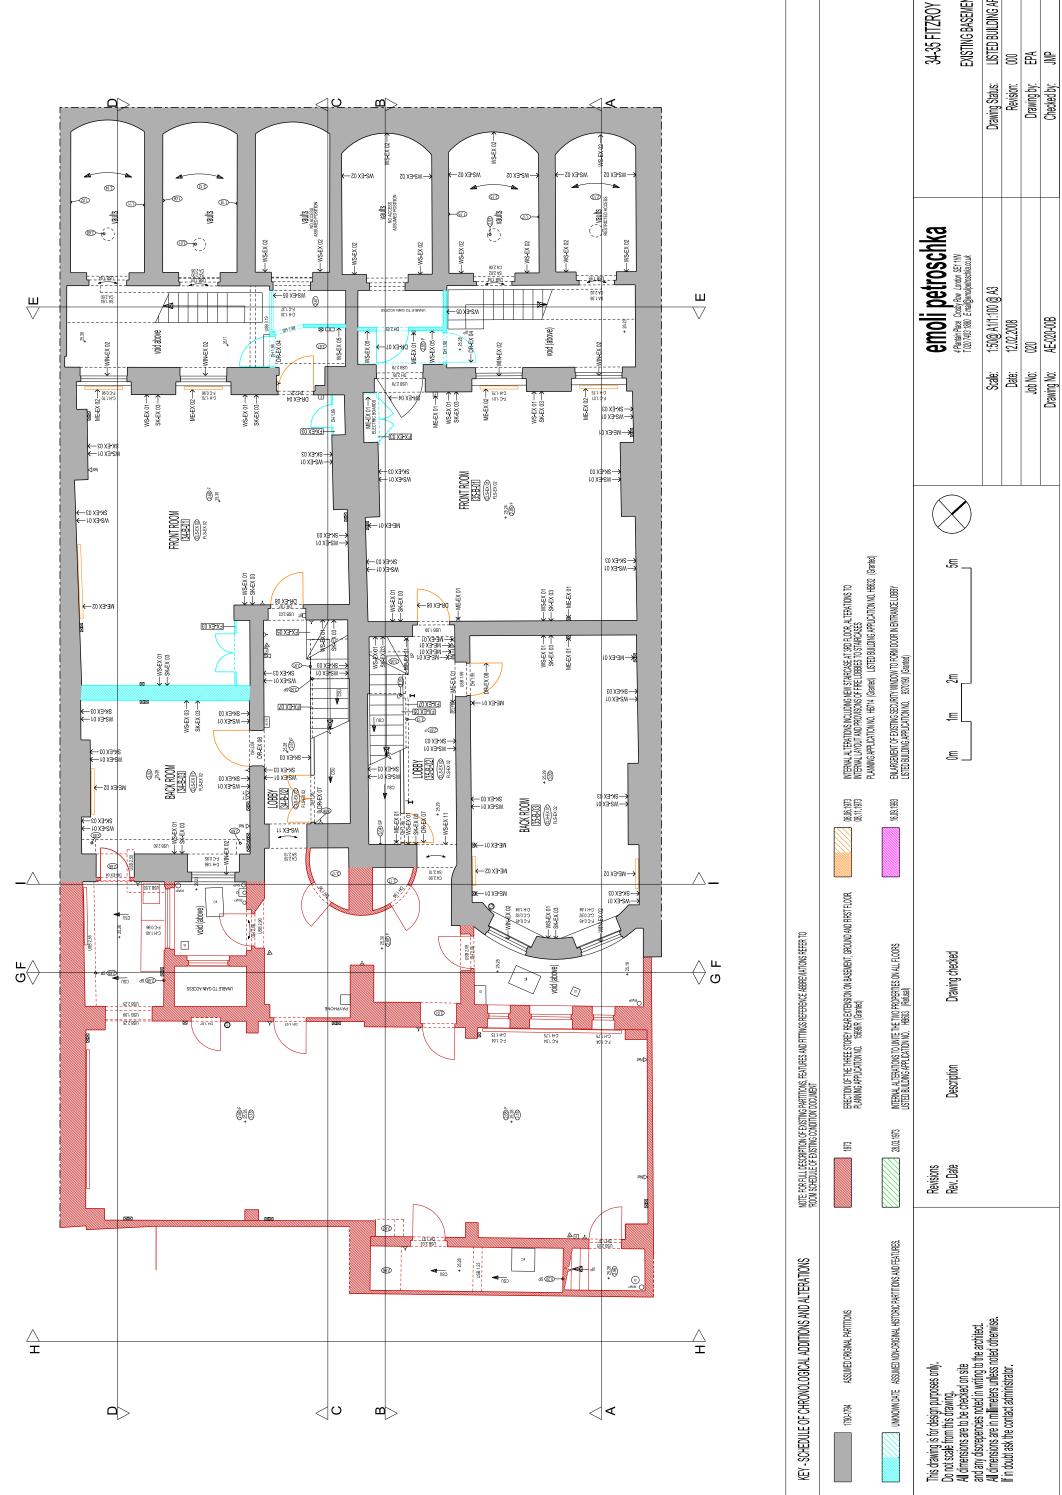

-Assumed Original Basement Plan

-3-Dimensional Visualisation Of The Existing Basement

DRAWING 34-35 FITZROY SOUARE BASEMENT Demouition Plan Listed Building Application Dray awing Status: Revision: Drawing by: Checked by: