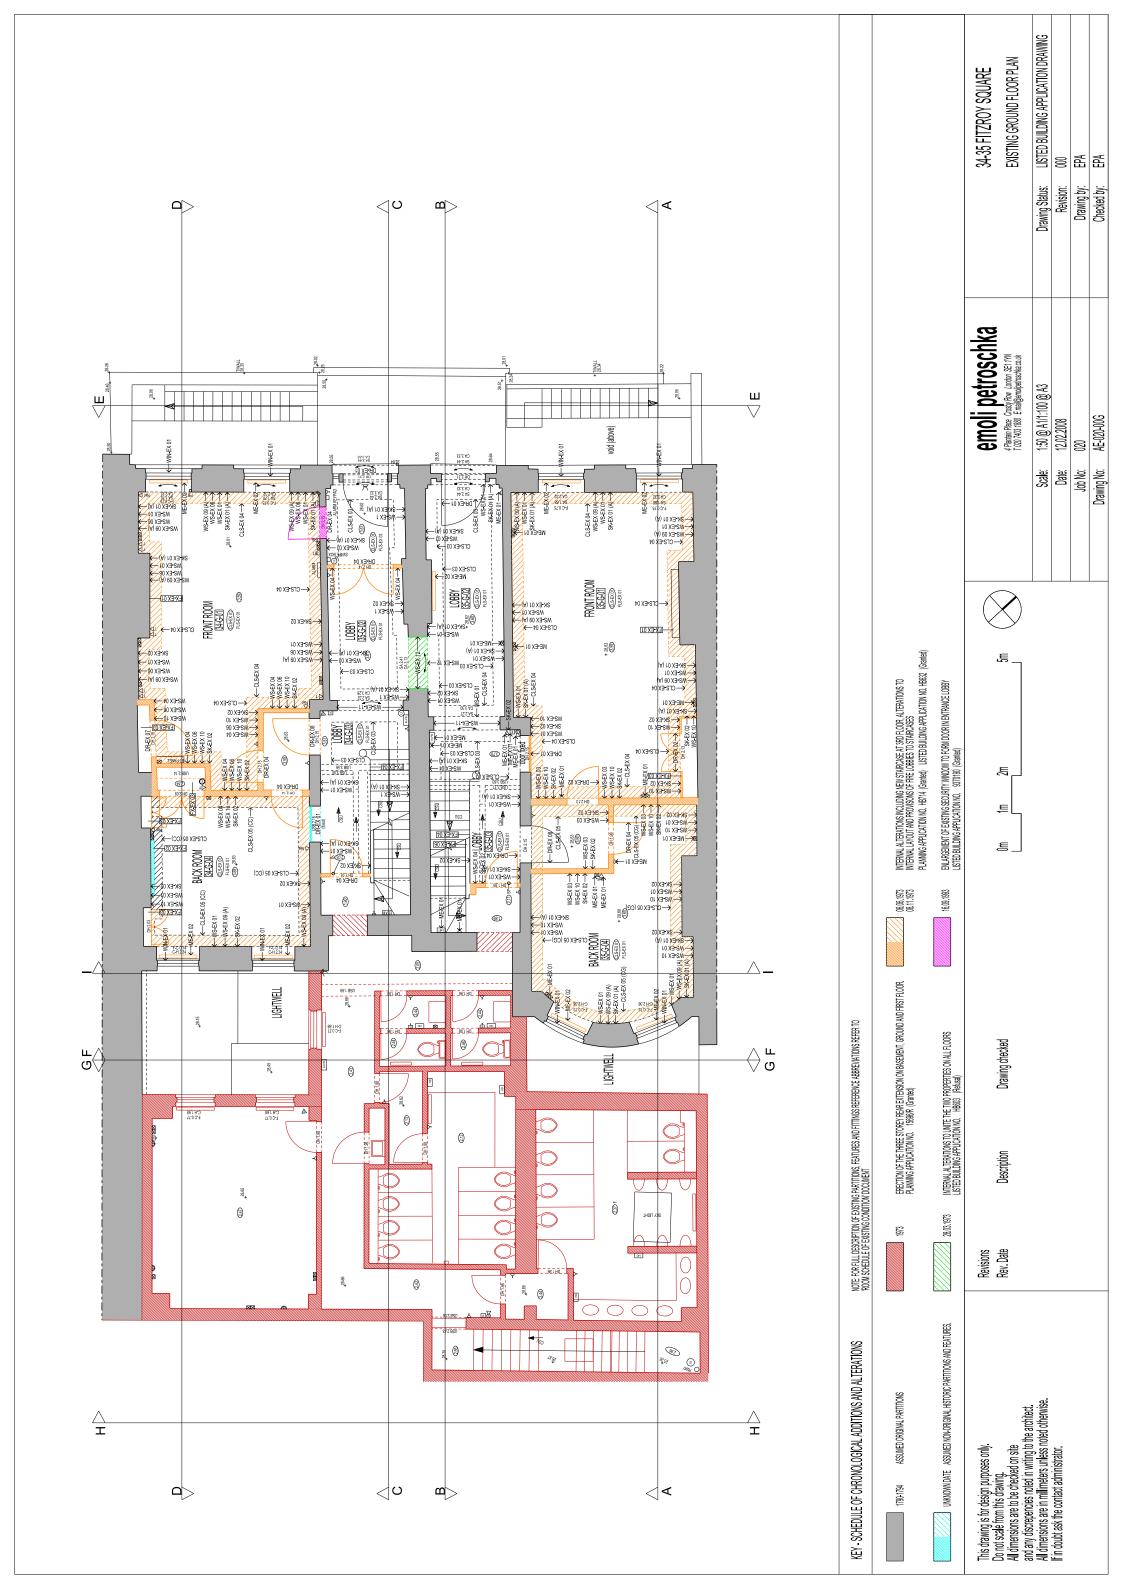

## GROUND FLOOR

-Assumed Original Ground Floor Plan

-3-Dimensional Visualisation Of The Existing Ground Floor

34-35 FITZROY SQUARE GROUND FLOOR DEMOLITION PLAN LISTED BUILDING APPLICATION DRV awing Status: Revision: Drawing by: Checked by: