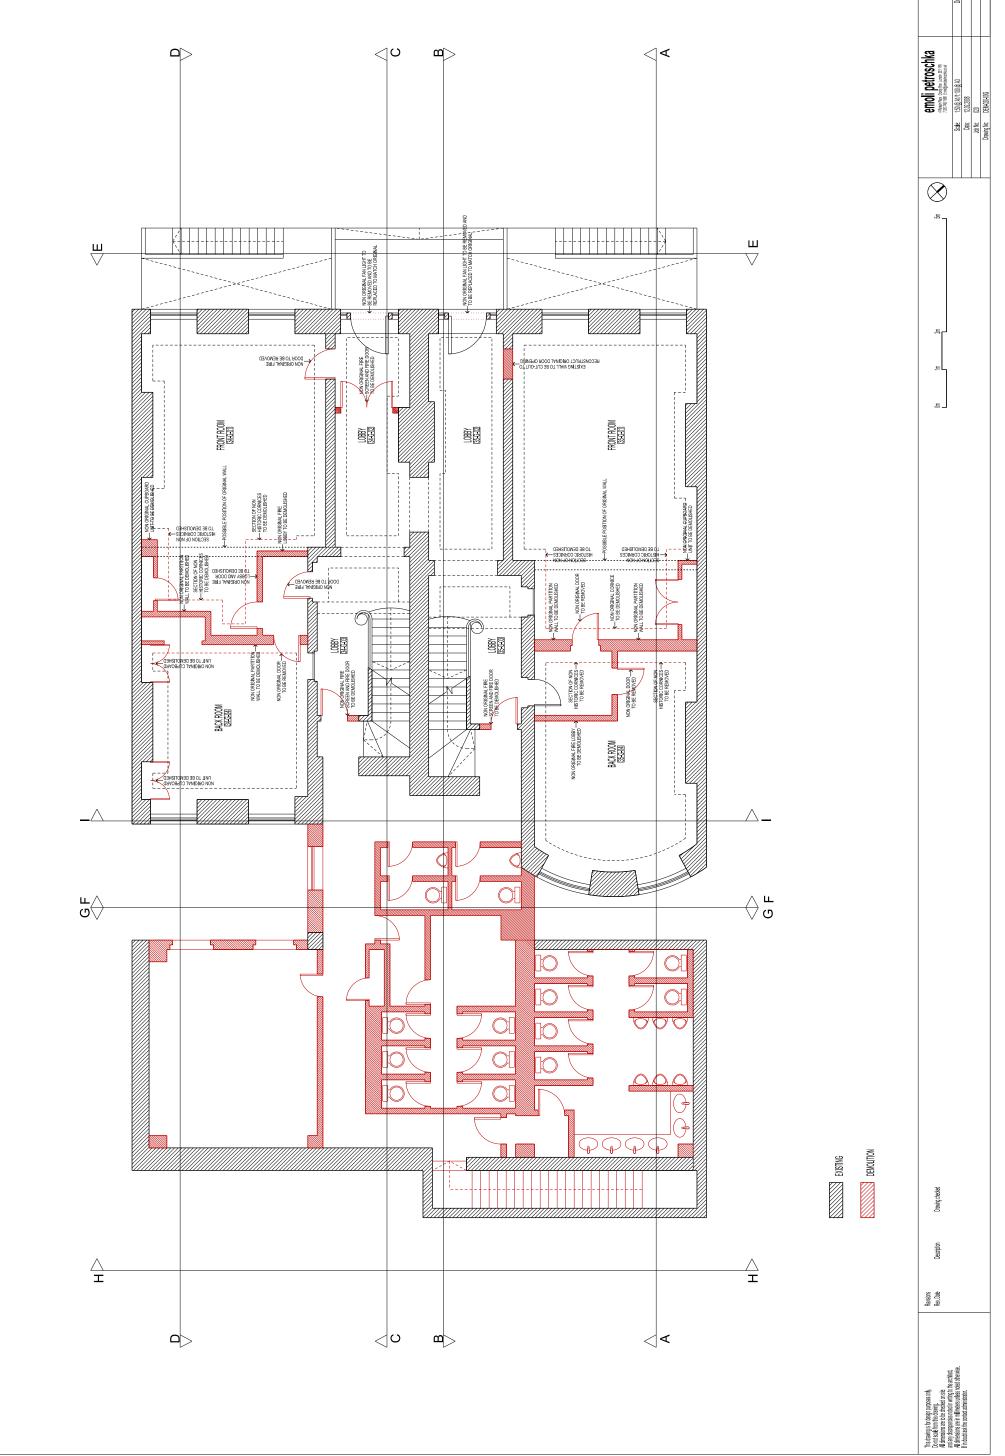

## GROUND FLOOR

-Assumed Original Ground Floor Plan

-3-Dimensional Visualisation Of The Existing Ground Floor

34-35 FITZROY SQUARE GROUND FLOOR DEMOLITION PLAN LISTED BUILDING APPLICATION DRV awing Status: Revision: Drawing by: Checked by: