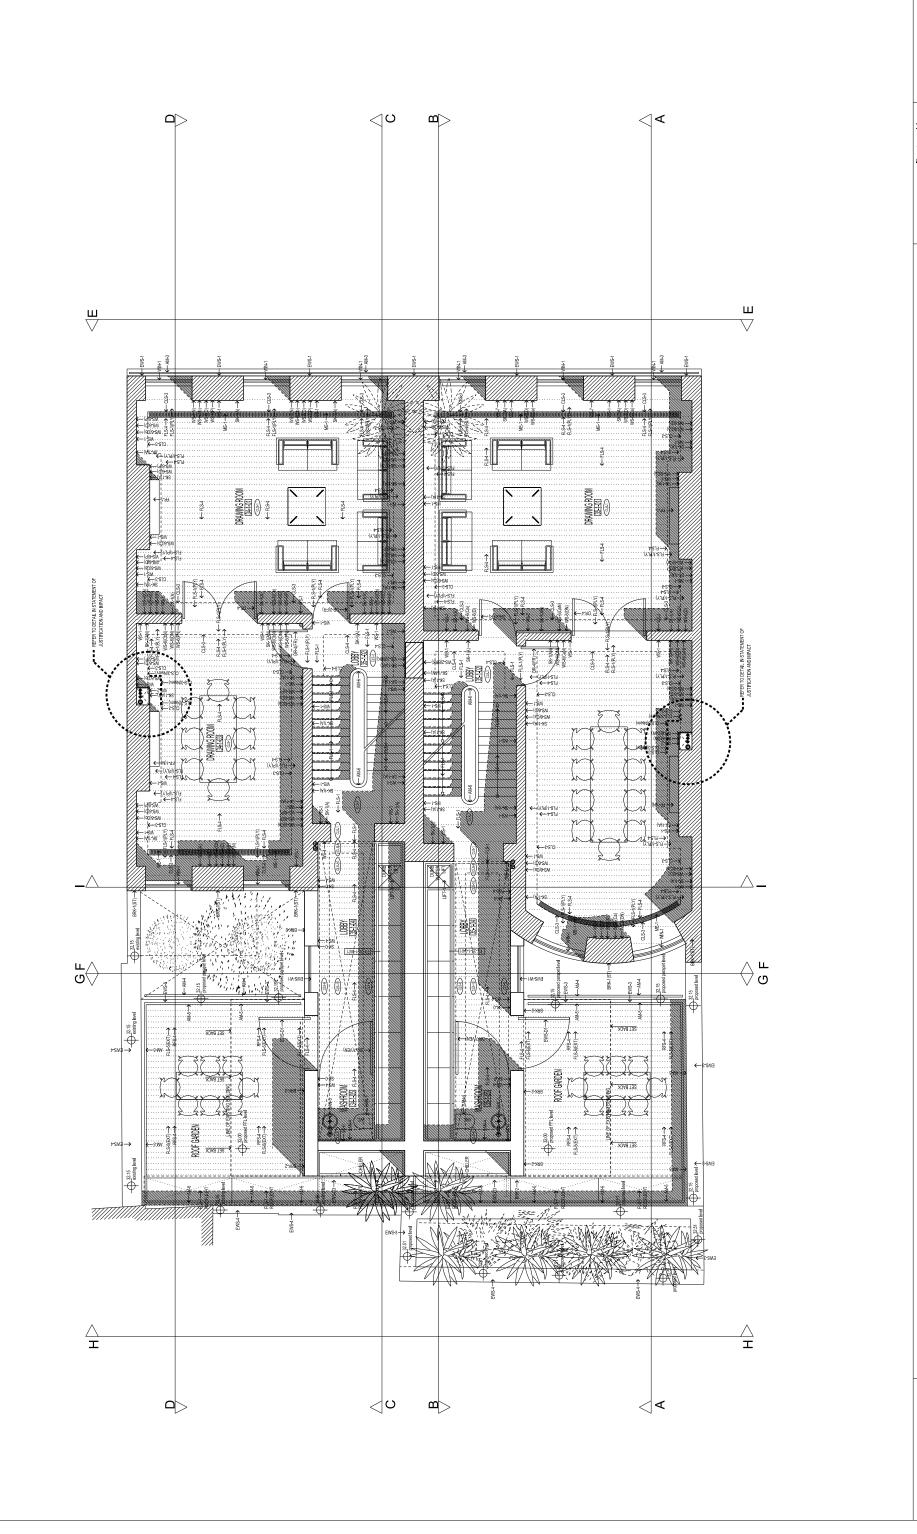

## THIRD FLOOR

-Assumed Original Third Floor Plan

-3-Dimensional Visualisation Of The Existing Third Floor

TION DRAWING 34-35 FITZROY SOUARE THIRD FLOOR DEMOUTTON PLAN LISTED BUILDING APPLICATON DRA king Status: Revision: Drawing by: Checked by: