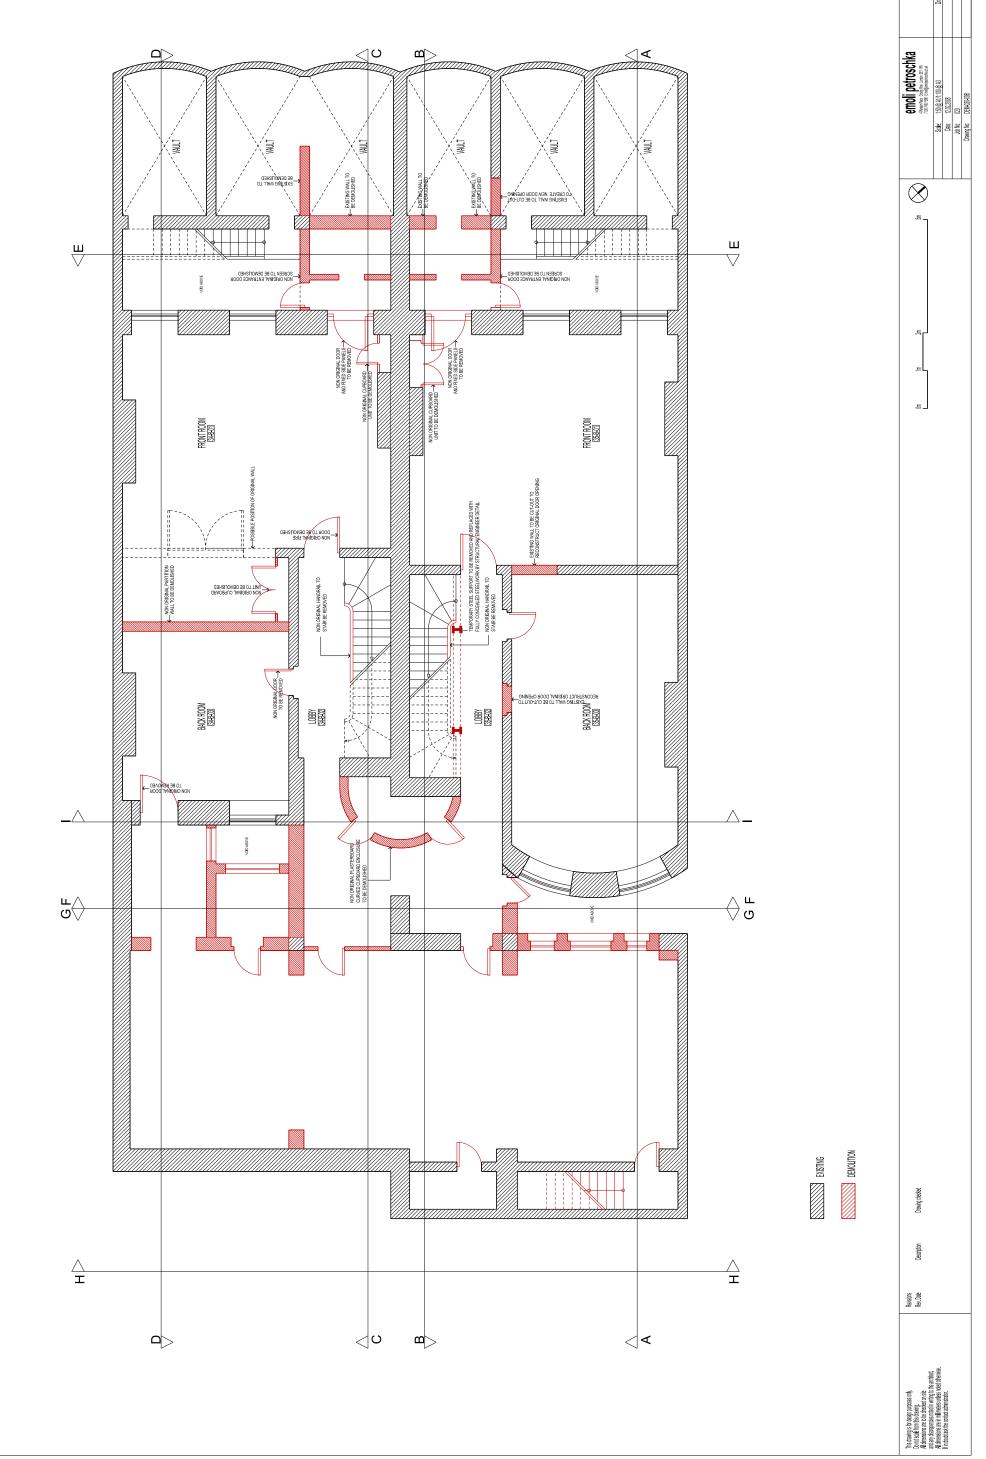

-Assumed Original Basement Plan

-3-Dimensional Visualisation Of The Existing Basement

DRAWING 34-35 FITZROY SOUARE BASEMENT Demouition Plan Listed Building Application Dray awing Status: Revision: Drawing by: Checked by: