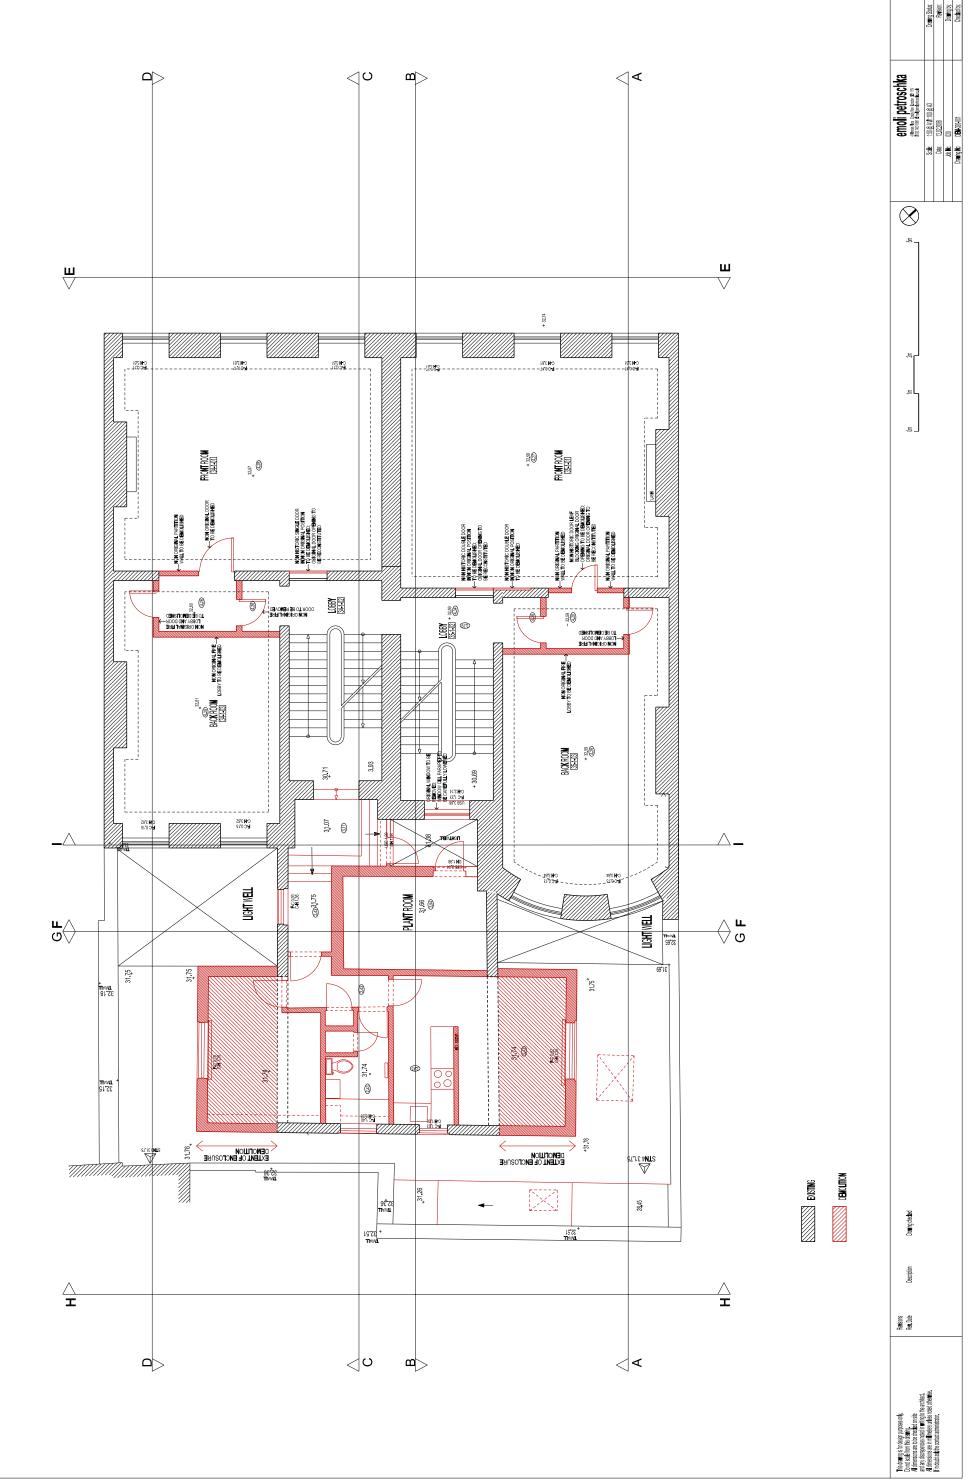

## SECOND FLOOR

-Assumed Original Second Floor Plan

-3-Dimensional Visualisation Of The Existing Second Floor

34-35 FITZROY SQUARE Second FLOOR Demolition Plan Listed Building Application Dray ing Status: Revision: Drawing by: Checked by: