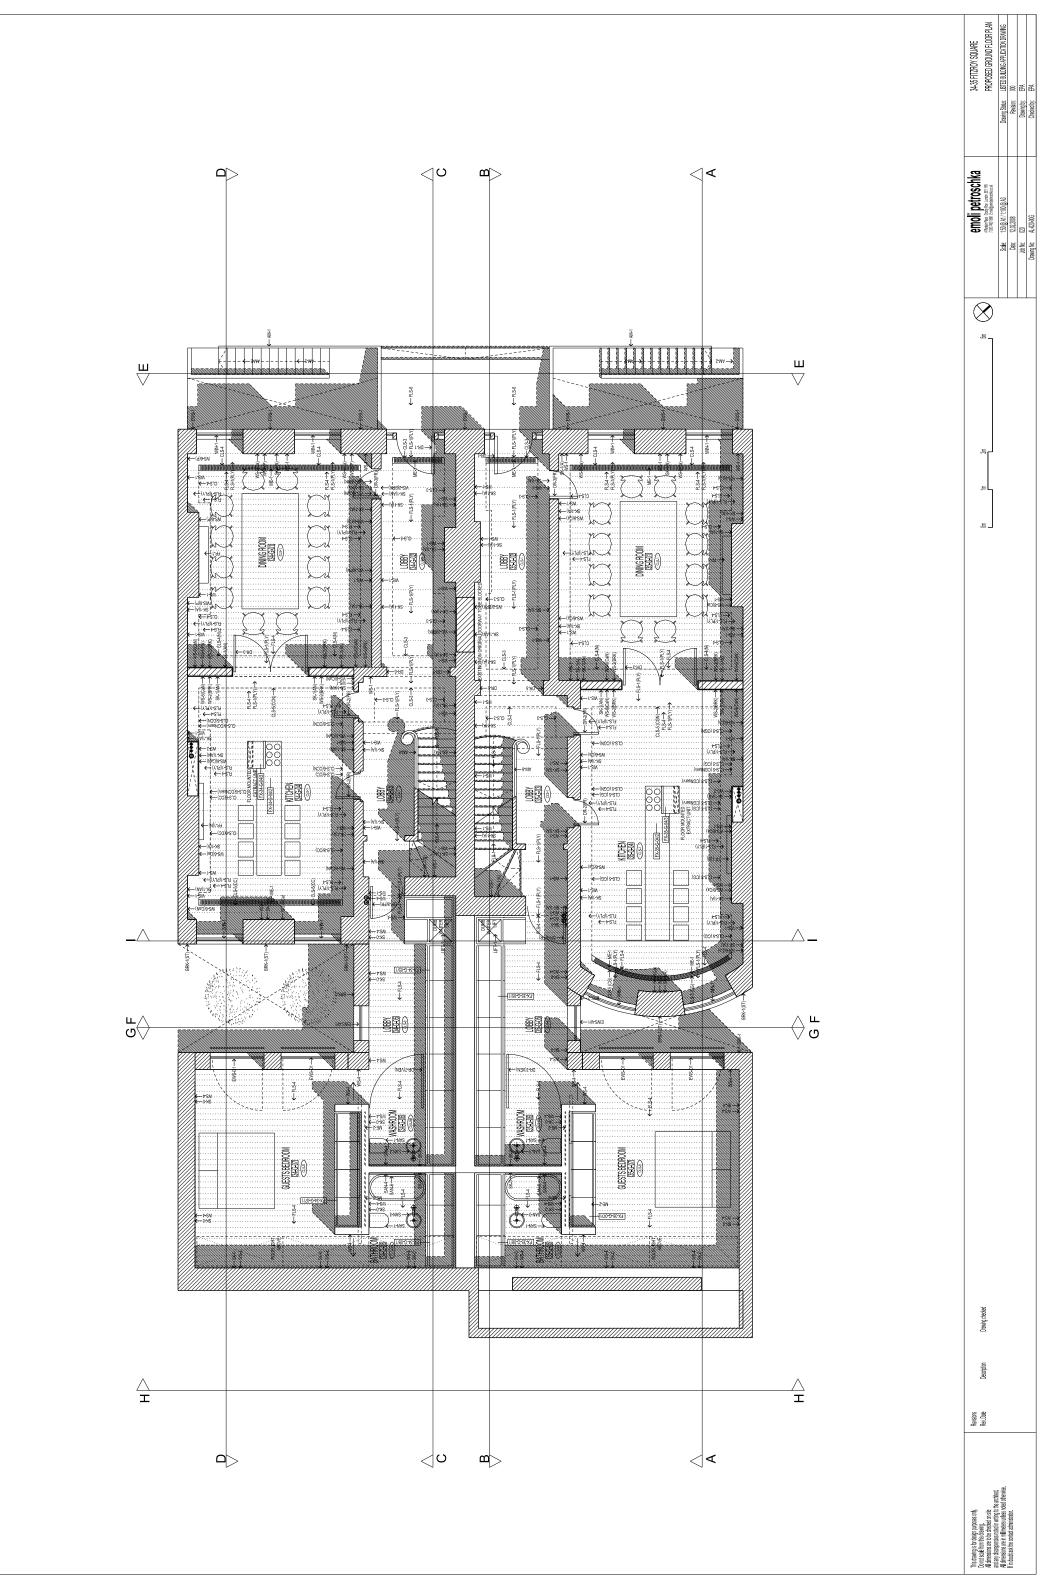

## GROUND FLOOR

-Assumed Original Ground Floor Plan

-3-Dimensional Visualisation Of The Existing Ground Floor

34-35 FITZROY SQUARE GROUND FLOOR DEMOLITION PLAN LISTED BUILDING APPLICATION DRV awing Status: Revision: Drawing by: Checked by: