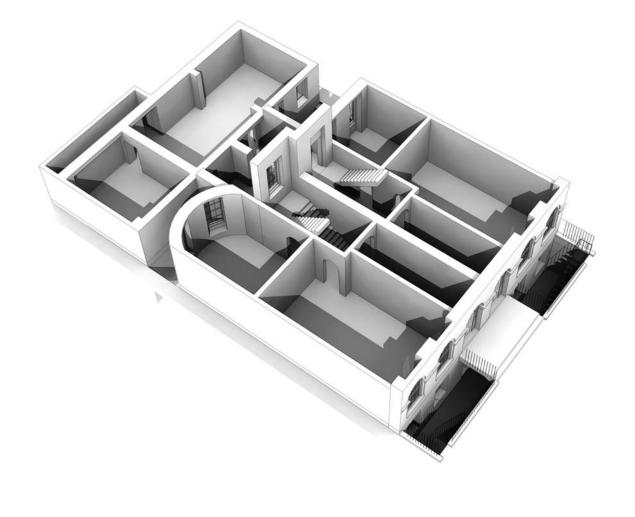

## GROUND FLOOR

-Assumed Original Ground Floor Plan

-3-Dimensional Visualisation Of The Existing Ground Floor

34-35 FITZROY SQUARE GROUND FLOOR DEMOLITION PLAN LISTED BUILDING APPLICATION DRV awing Status: Revision: Drawing by: Checked by: