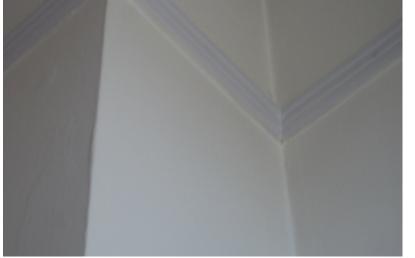

### **WS-6 (P)** SEE WS-EX 06 (34-1-01)

Assumed Historic Picture Rail To Be Carefully Repaired, Cleaned, Made Good, And Repainted. All Non Original Chair Rails To Be Replaced To Match Original. A Full Method Statement Is To Be Requested From A Nominated Specialist Repairs Subcontractor To The Contractor Administrator For The Restora-

tion/Repairs, Replacement Of Panelling, Treatment And Finish Of All Skirting.

All Missing Existing Original Rail Mouldings, Decorative Strips Are To Be Replaced With The Following Method: Sections Of Original Rails Are To Be Carefully Removed And Stored As Samples. Samples Of Each Moulding Style Are To Be Handed To Joiner Specialist Subcontractor To Create New Sections. Specialist Joiners Are To Provide A Sample Of Each Type For Approval.