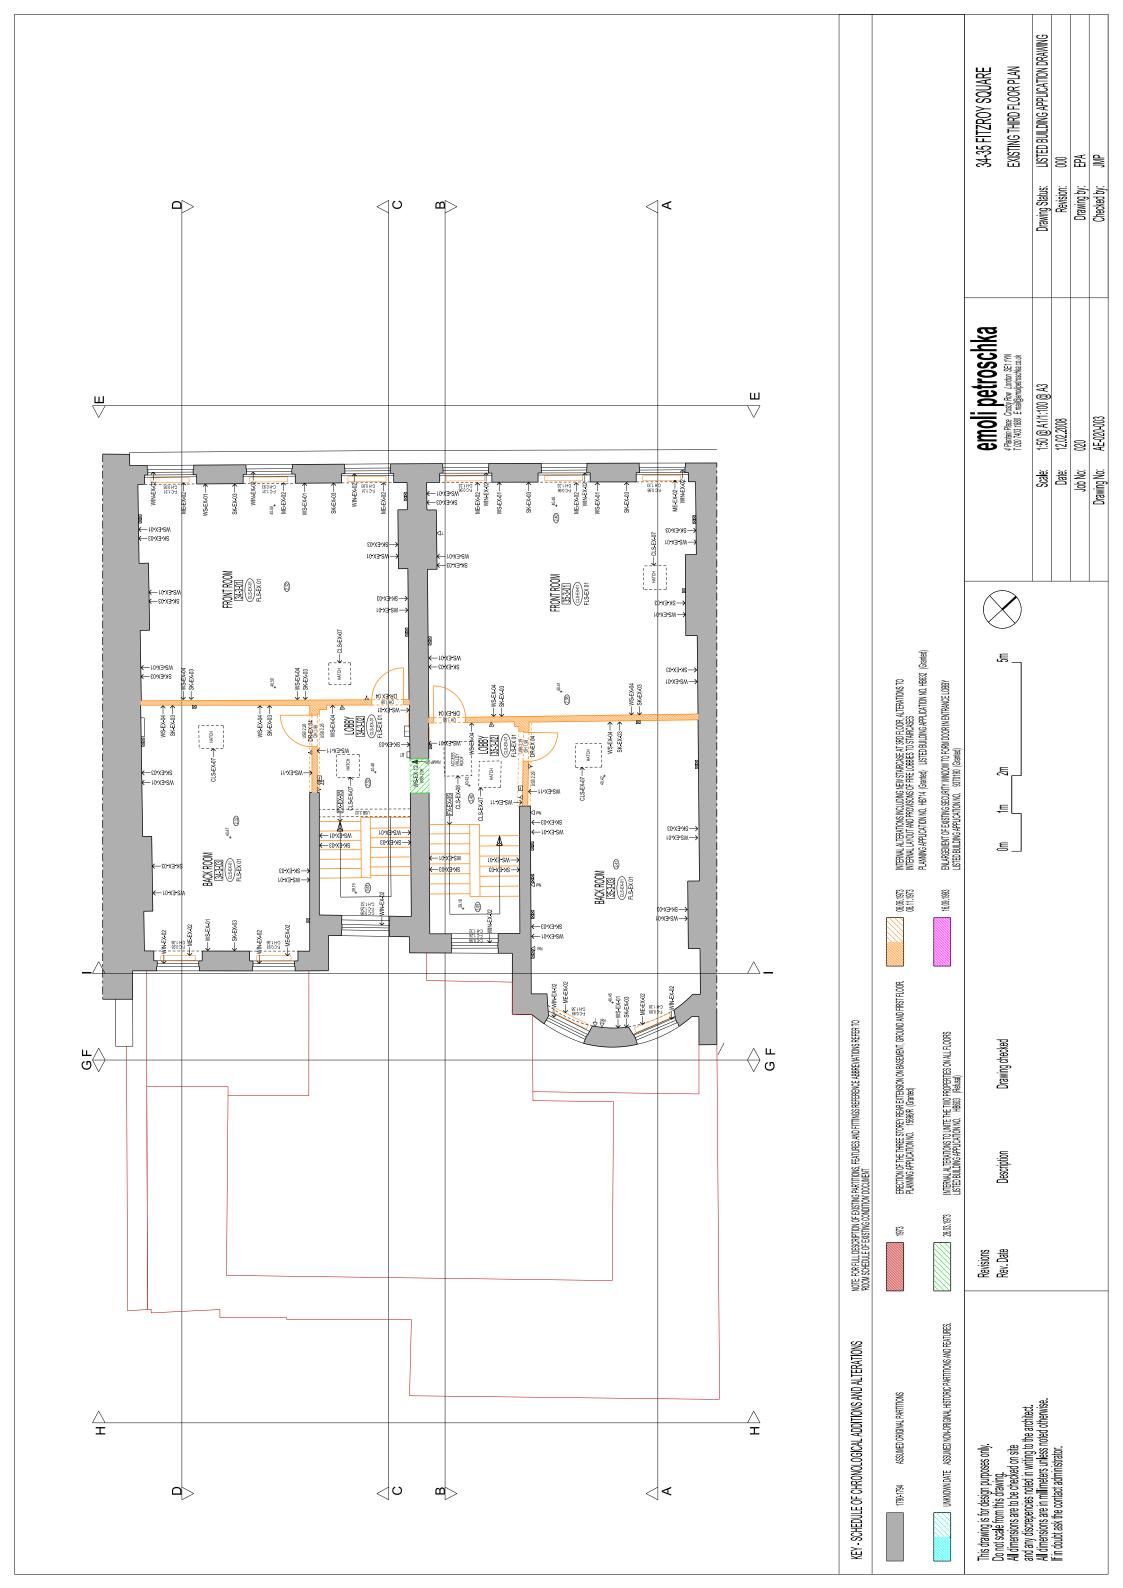

# ASSUMED ORIGINAL, DEMOLITION AND PROPOSED DRAWINGS

34-35 FITZROY SQUARE

| DRAWING N°          | DRAWING STATUS                      | DRAWING TITLE                | SIZE | SCALE      | RE | VISI                | ONS                |                  |      |        |      |   |
|---------------------|-------------------------------------|------------------------------|------|------------|----|---------------------|--------------------|------------------|------|--------|------|---|
|                     |                                     |                              |      |            |    |                     |                    |                  |      |        |      |   |
| AE-020-00B          | Listed Building Application Drawing | Existing Basement Plan       | A3   | 1:100      | 00 |                     |                    |                  |      |        |      |   |
| AE-020-00G          | "                                   | Existing Ground Floor Plan   | A3   | 1:100      | 00 |                     |                    |                  |      |        |      |   |
| AE-020-00R          | "                                   | Existing Roof Plan           | A3   | 1:100      | 00 |                     |                    |                  |      |        |      |   |
| AE-020-001          | "                                   | Existing First Floor Plan    | A3   | 1:100      | 00 |                     |                    |                  |      |        |      |   |
| AE-020-002          | "                                   | Existing Second Floor Plan   | A3   | 1:100      | 00 |                     |                    |                  |      |        |      |   |
| AE-020-003          | "                                   | Existing Third Floor Plan    | A3   | 1:100      | 00 |                     |                    |                  |      |        |      |   |
| AE-020-101          | "                                   | Existing Front Elevation     | A3   | 1:100      | 00 |                     |                    |                  |      |        |      |   |
| AE-020-103-AA       | "                                   | Existing Section AA          | A3   | 1:100      | 00 |                     |                    |                  |      |        |      |   |
| AE-020-105-CC       | "                                   | Existing Section CC          | A3   | 1:100      | 00 |                     |                    |                  |      |        |      |   |
| AE-020-106-DD       | "                                   | Existing Section DD          | A3   | 1:100      | 00 |                     |                    |                  |      |        |      |   |
| AE-020-107-EE       | "                                   | Existing Section EE          | A3   | 1:100      | 00 |                     |                    |                  |      |        |      |   |
| AE-020-108-FF       | 11                                  | Existing Section FF          | A3   | 1:100      | 00 |                     |                    |                  |      |        |      |   |
| AE-020-109-GG       | 11                                  | Existing Section GG          | A3   | 1:100      | 00 |                     |                    |                  |      |        |      |   |
| AE-020-110-HH       | u u                                 | Existing Section HH          | A3   | 1:100      | 00 |                     |                    |                  |      |        |      |   |
|                     |                                     |                              |      |            |    |                     |                    |                  |      |        |      |   |
|                     |                                     |                              |      |            | Ī  |                     |                    |                  |      |        |      |   |
| DEM-020-00B         | Listed Building Application Drawing | Basement Demolition Plan     | A3   | 1:100      | 00 |                     |                    |                  |      |        |      |   |
| DEM-020-00G         |                                     | Ground Floor Demolition Plan | A3   | 1:100      | 00 |                     |                    |                  |      |        |      |   |
| DEM-020-00R         | н                                   | Roof Demolition Plan         | A3   | 1:100      | 00 |                     |                    |                  |      |        |      |   |
| DEM-020-001         | н                                   | First Floor Demolition Plan  | A3   | 1:100      | 00 |                     |                    |                  |      |        |      |   |
| DEM-020-002         | 11                                  | Second FloorDemolition Plan  | A3   | 1:100      | 00 |                     |                    |                  |      |        |      |   |
| DEM-020-003         | 11                                  | Third Floor Demolition Plan  | A3   | 1:100      | 00 |                     |                    |                  |      |        |      |   |
|                     |                                     |                              |      |            |    |                     |                    |                  |      |        |      |   |
|                     |                                     |                              |      |            |    |                     |                    |                  |      |        |      |   |
| AL-020-00B          | Listed Building Application Drawing | Proposed Basement Plan       | A3   | 1:100      | 00 |                     |                    |                  |      |        |      |   |
| AL-020-00G          | "                                   | Proposed Ground Floor Plan   | A3   | 1:100      | 00 |                     |                    |                  |      |        |      |   |
| AL-020-00R          | 11                                  | Proposed Roof Plan           | A3   | 1:100      | 00 |                     |                    |                  |      |        |      |   |
| AL-020-001          | 11                                  | Proposed First Floor Plan    | A3   | 1:100      | 00 |                     |                    |                  |      |        |      |   |
| AL-020-002          | "                                   | Proposed Second Floor Plan   | A3   | 1:100      | 00 |                     |                    |                  |      |        |      |   |
| AL-020-003          | "                                   | Proposed Third Floor Plan    | A3   | 1:100      | 00 |                     |                    |                  |      |        |      |   |
| AL-020-101          | 11                                  | Proposed Front Elevation     | A3   | 1:100      | 00 |                     |                    |                  |      |        |      |   |
| AL-020-103-AA       | "                                   | Proposed Section AA          | A3   | 1:100      | 00 |                     |                    |                  |      |        |      |   |
| AL-020-105-CC       | "                                   | Proposed Section CC          | A3   | 1:100      | 00 |                     |                    |                  |      |        |      |   |
| AL-020-106-DD       | "                                   | Proposed Section DD          | A3   | 1:100      | 00 |                     |                    |                  |      |        |      |   |
| AL-020-107-EE       | "                                   | Proposed Section EE          | A3   | 1:100      | 00 |                     |                    |                  |      |        |      |   |
| AL-020-108-FF       | "                                   | Proposed Section FF          | A3   | 1:100      | 00 |                     |                    |                  |      |        |      |   |
| AL-020-109-GG       | "                                   | Proposed Section GG          | A3   | 1:100      | 00 |                     |                    |                  |      |        |      |   |
| AL-020-110-HH       | "                                   | Proposed Section HH          | A3   | 1:100      | 00 |                     |                    |                  |      |        |      |   |
|                     |                                     |                              |      | Issued by: |    |                     |                    |                  |      |        |      |   |
| Distribution        |                                     |                              |      |            |    |                     | No. d              | of Co            | pies | / M    | edia |   |
| Client              |                                     |                              |      |            | I  |                     |                    |                  |      |        |      |   |
| QS                  |                                     |                              |      |            |    |                     |                    | $\square$        | +    | $\neg$ |      | _ |
| Structural Engineer |                                     |                              |      |            |    |                     |                    |                  | +    | +      |      |   |
| Services Engineer   |                                     |                              |      |            |    |                     |                    |                  |      | +      |      | _ |
| English Heritage    |                                     |                              |      |            |    |                     | $\vdash$           | $\vdash$         | +    | +      | +    |   |
| Camden Council      |                                     |                              |      |            |    |                     | $\left  - \right $ | -+               | -    | -      |      | _ |
| Planning Department |                                     |                              |      |            |    |                     |                    |                  |      | -      | -+   | _ |
|                     |                                     |                              |      |            |    |                     | $\vdash$           | $\left  \right $ | +    | +      | -+   |   |
| Code                | A-Approval                          | I-Information                | N    | ledia      | Р- | · pa                | per                |                  |      |        | I    |   |
|                     | <b>B</b> -Billing                   |                              |      |            |    |                     | mail               |                  |      |        |      |   |
|                     | <b>C</b> -Construction              | ,                            |      |            |    | <b>Z</b> - Zip disc |                    |                  |      |        |      |   |
|                     |                                     |                              |      |            | -  | μι                  | , 013              |                  |      |        |      |   |