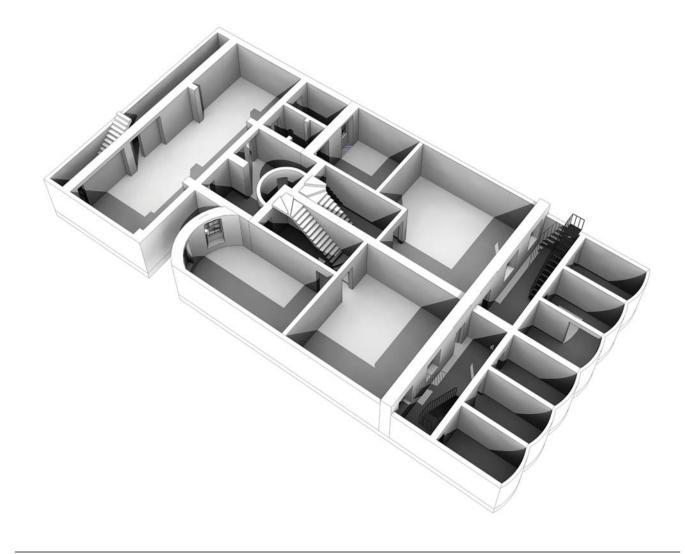

-Assumed Original Basement Plan

-3-Dimensional Visualisation Of The Existing Basement

DRAWING 34-35 FITZROY SOUARE BASEMENT Demouition Plan Listed Building Application Dray awing Status: Revision: Drawing by: Checked by: