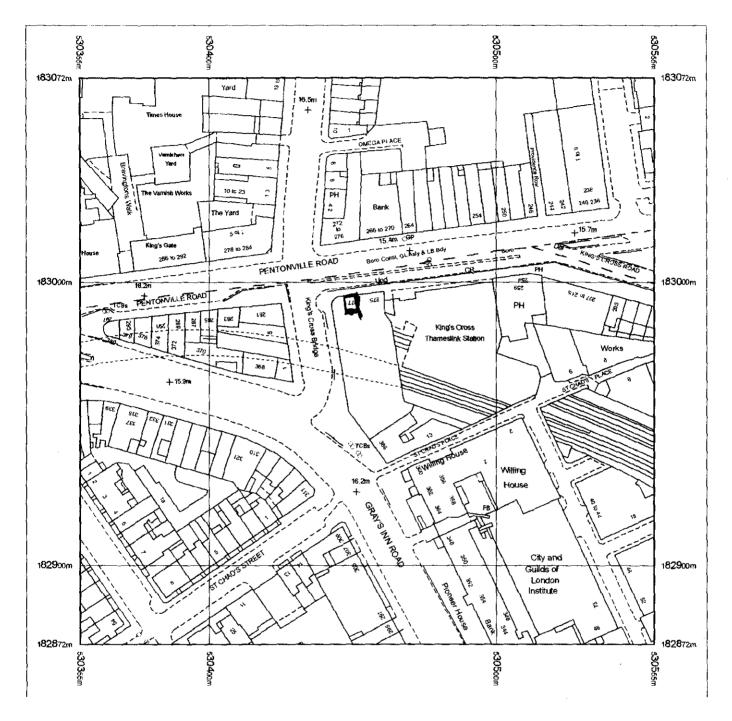

## OS Sitemap™

Produced 09.03.2007 from the Ordnance Survey National Geographic Database and incorporating surveyed revision available at this date. © Crown Copyright 2007.

Reproduction in whole or part is prohibited without the prior permission of Ordnance Survey.

Ordnance Survey and the OS Symbol are registered trademarks and OS Sitemap is a trademark of Ordnance Survey, the national mapping agency of Great Britain.

The representation of a road, track or path is no evidence of a right of way.

The representation of features as lines is no evidence of a property boundary.

Supplied by: Outlet User Serial number: 00101300 Centre coordinates: 530455 182972

Further information can be found on the OS Sitemap Information leaflet or the Ordnance Survey web site: www.ordnancesurvey.co.uk