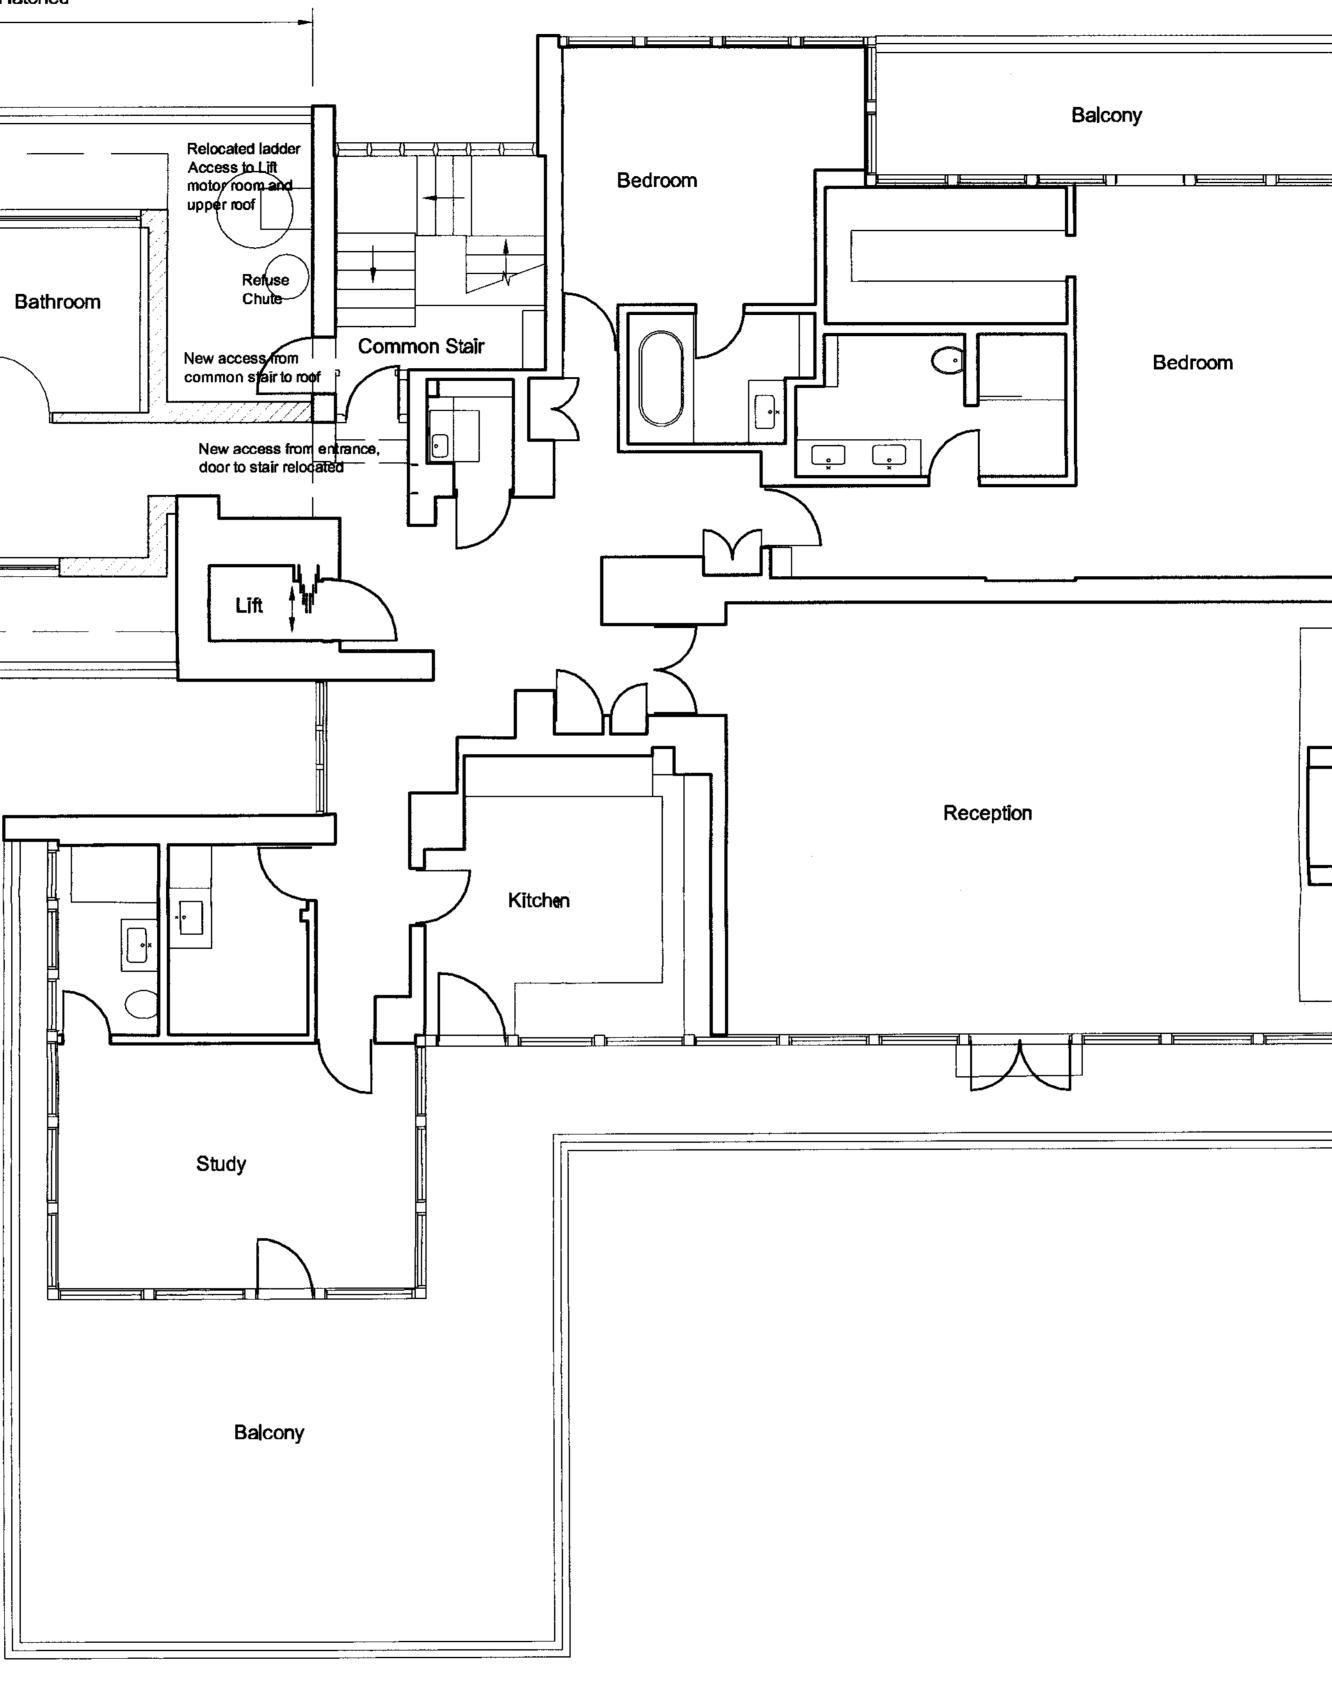

-

.

| Proposed Extension |  |
|--------------------|--|
|                    |  |
|                    |  |
|                    |  |
|                    |  |
|                    |  |

---

| Do not scale from drawing | . w     | ork from figured dimensions only. | In event of | discrepancy contact architect |
|---------------------------|---------|-----------------------------------|-------------|-------------------------------|
| Drg no                    | Project | Flat 21, Imperial Towers, N       | etherhall   | Gardens, London NW3           |
|                           | Title   | Proposed Plan                     |             |                               |
| A-05                      | Scale   | 1:100                             | Date        | December 2007                 |

ect for clarification before proceeding

All dimensions in millimeters IF IN DOUBT - ASK

V3 ALASTAIR HOWE ARCHITECTS CM20 2HP HARLOW PARNDON MILL T. 01279 439640 F. 01279 439650

| Baicony | Apartment 21 | •<br>•<br>• |
|---------|--------------|-------------|
|         |              |             |
|         |              |             |
|         |              |             |
|         |              |             |
|         |              | :           |
|         |              |             |
|         |              |             |
|         |              |             |
|         |              |             |