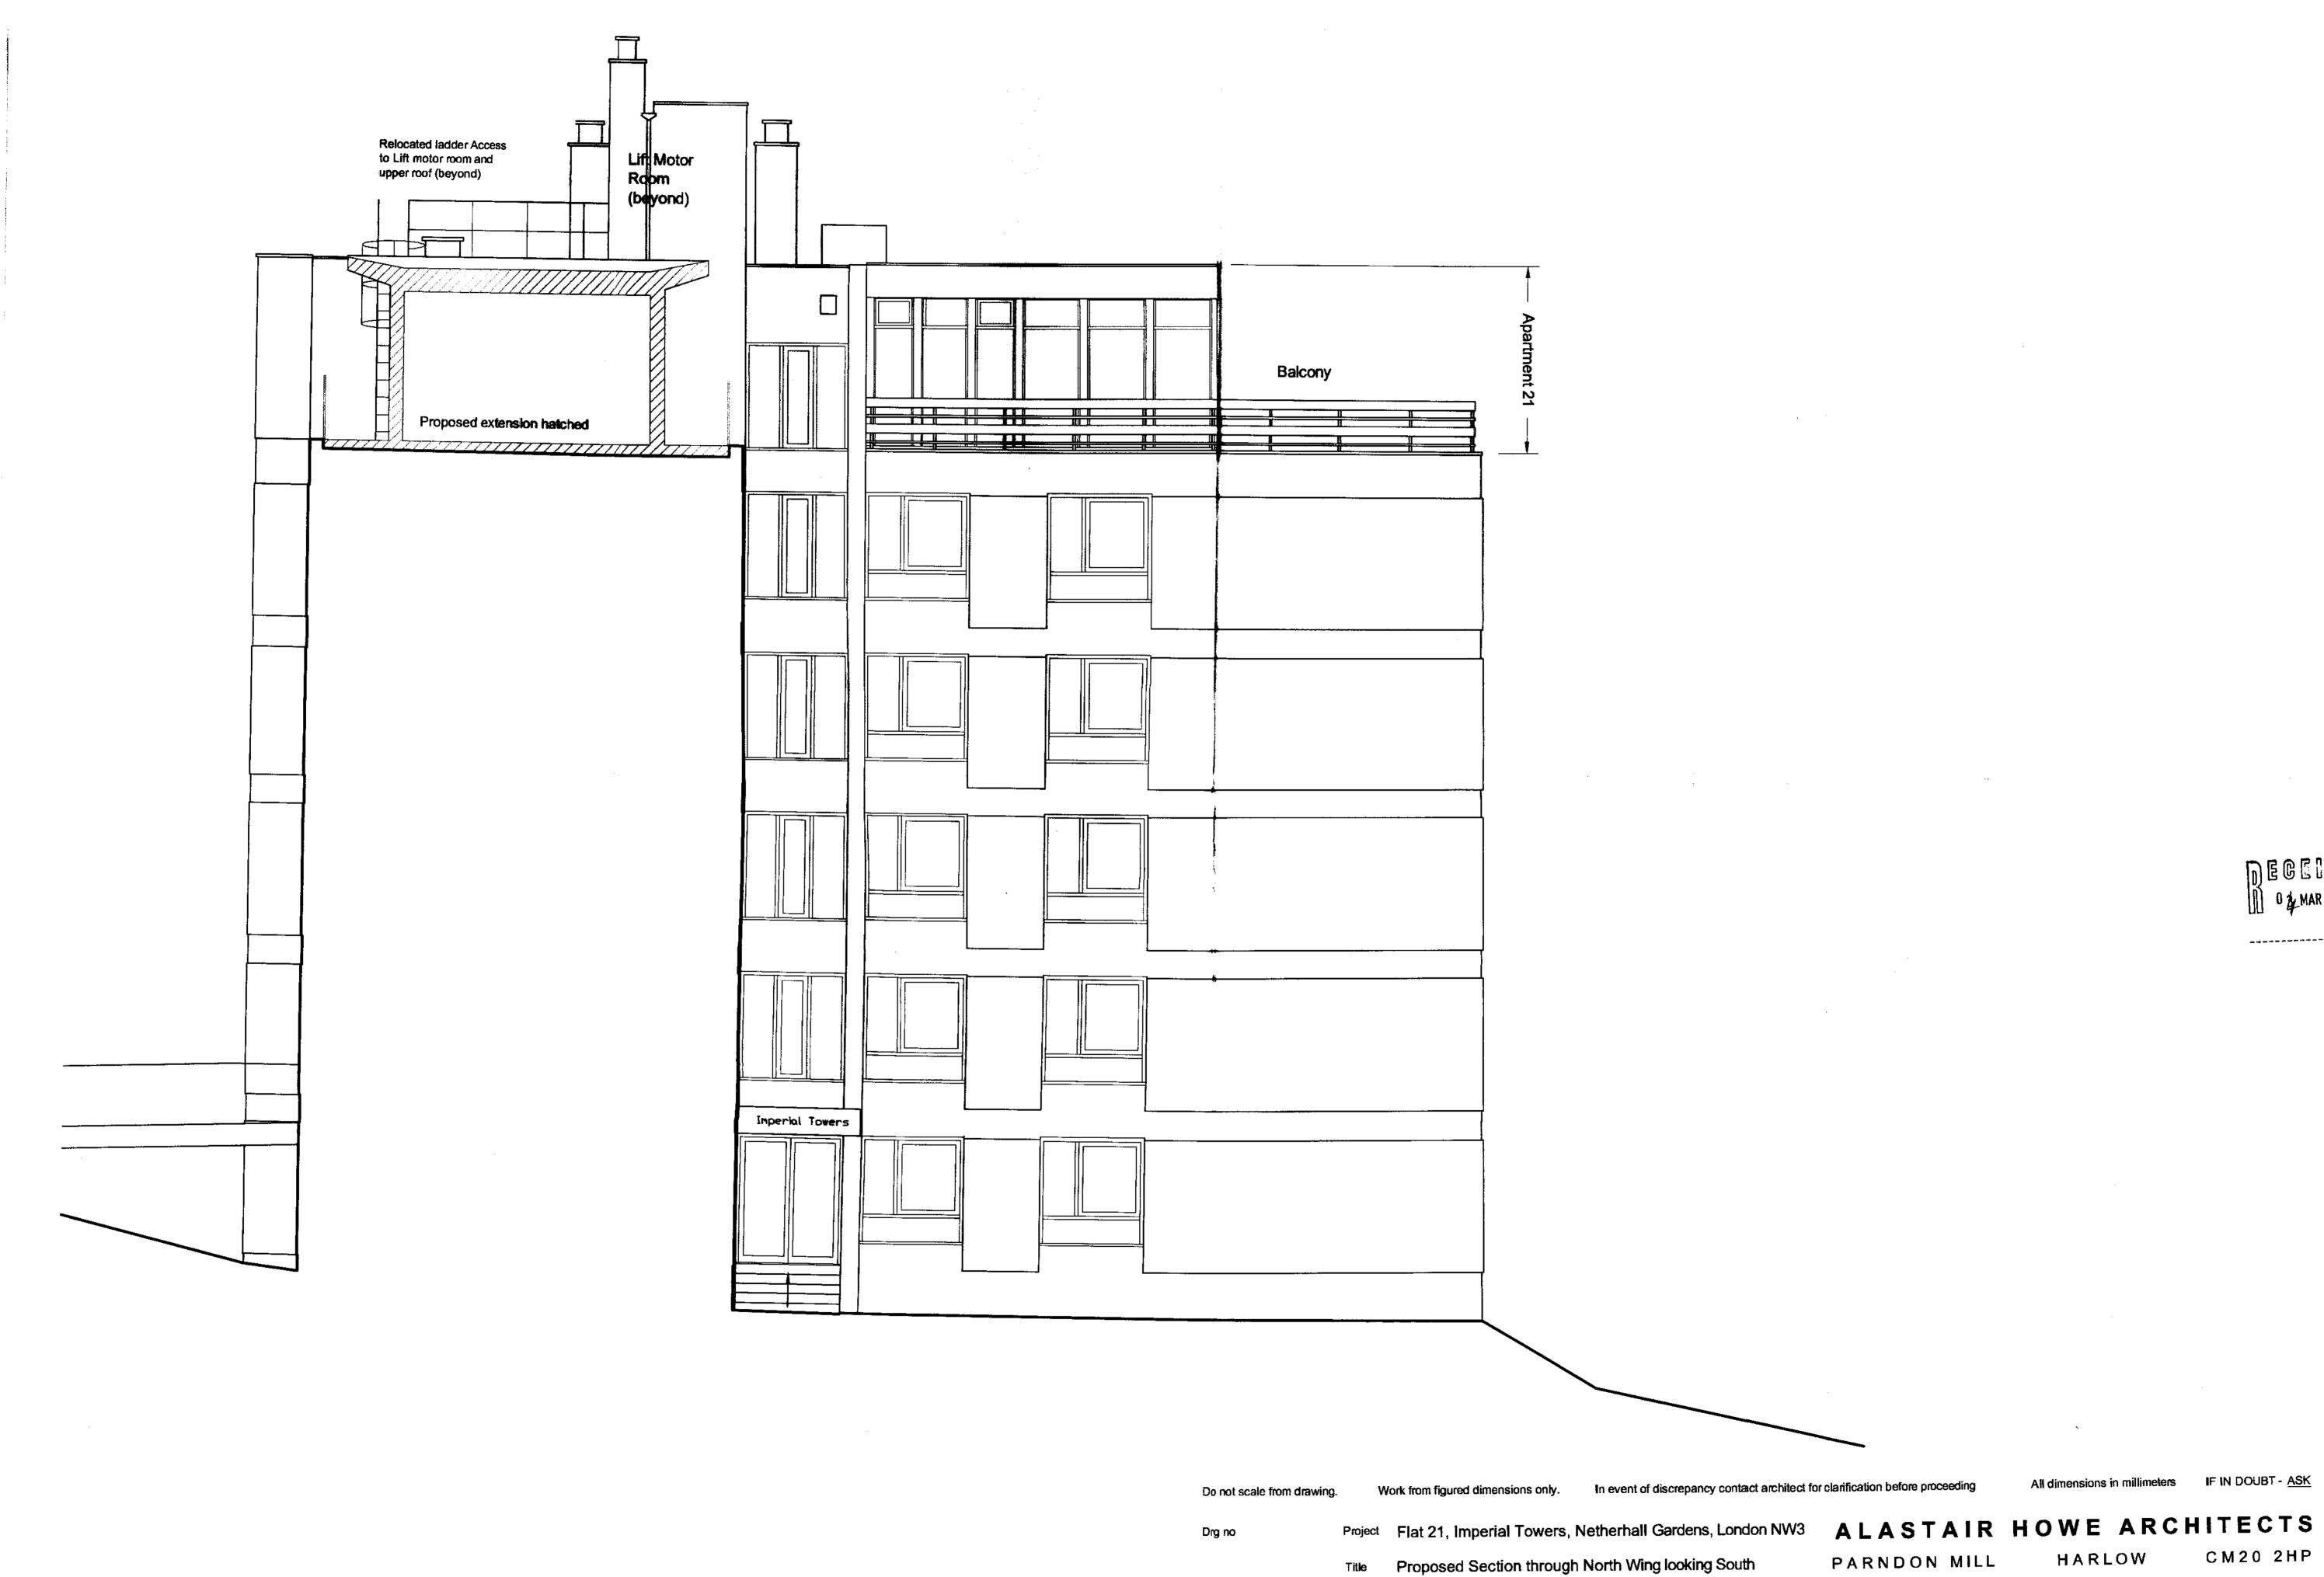

-

.

| Proposed Extension |  |
|--------------------|--|
|                    |  |
|                    |  |
|                    |  |
|                    |  |
|                    |  |

---

| Do not scale from drawing | . w     | ork from figured dimensions only. | In event of | discrepancy contact architect |
|---------------------------|---------|-----------------------------------|-------------|-------------------------------|
| Drg no                    | Project | Flat 21, Imperial Towers, N       | etherhall   | Gardens, London NW3           |
|                           | Title   | Proposed Plan                     |             |                               |
| A-05                      | Scale   | 1:100                             | Date        | December 2007                 |

ect for clarification before proceeding

All dimensions in millimeters IF IN DOUBT - ASK

V3 ALASTAIR HOWE ARCHITECTS CM20 2HP HARLOW PARNDON MILL T. 01279 439640 F. 01279 439650

| Baicony | Apartment 21 | •<br>•<br>• |
|---------|--------------|-------------|
|         |              |             |
|         |              |             |
|         |              |             |
|         |              |             |
|         |              | :           |
|         |              |             |
|         |              |             |
|         |              |             |
|         |              |             |