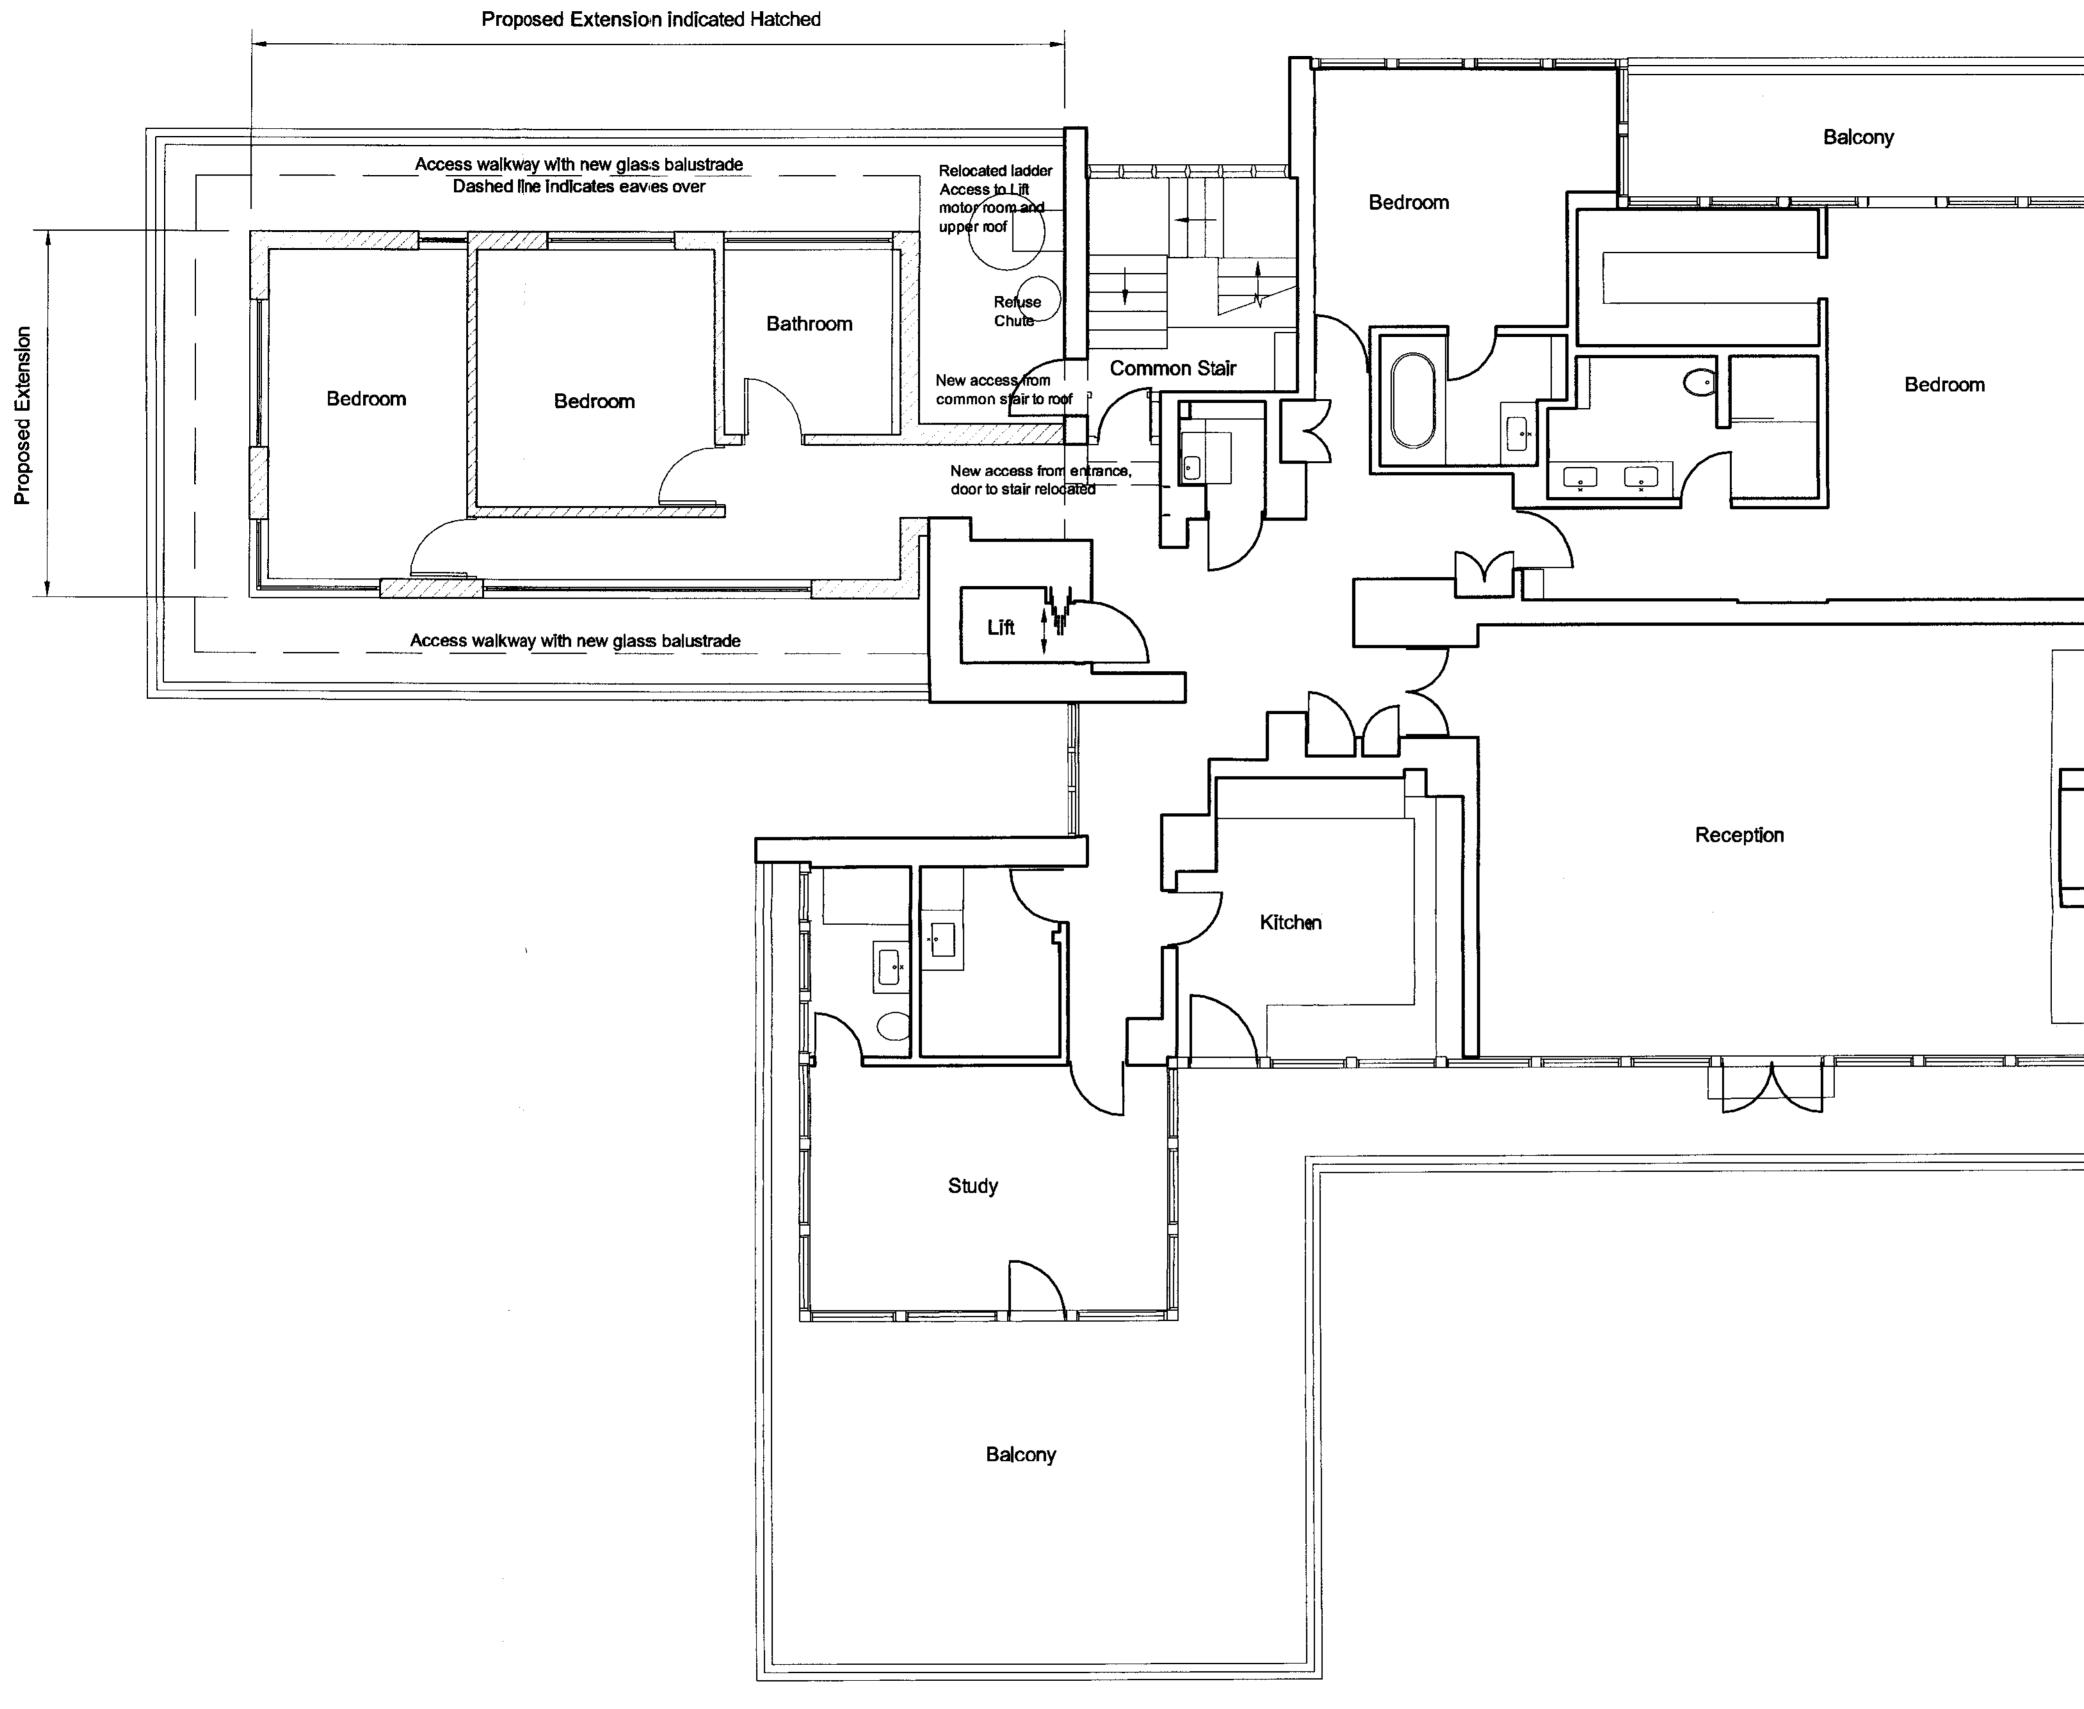

-

.

| Proposed Extension |  |
|--------------------|--|
|                    |  |
|                    |  |
|                    |  |
|                    |  |
|                    |  |

---

| Do not scale from drawing | . w     | ork from figured dimensions only. | In event of | discrepancy contact architect |
|---------------------------|---------|-----------------------------------|-------------|-------------------------------|
| Drg no                    | Project | Flat 21, Imperial Towers, N       | etherhall   | Gardens, London NW3           |
|                           | Title   | Proposed Plan                     |             |                               |
| A-05                      | Scale   | 1:100                             | Date        | December 2007                 |

ect for clarification before proceeding

All dimensions in millimeters IF IN DOUBT - ASK

V3 ALASTAIR HOWE ARCHITECTS CM20 2HP HARLOW PARNDON MILL T. 01279 439640 F. 01279 439650

| Baicony | Apartment 21 | •<br>•<br>• |
|---------|--------------|-------------|
|         |              |             |
|         |              |             |
|         |              |             |
|         |              |             |
|         |              | :           |
|         |              |             |
|         |              |             |
|         |              |             |
|         |              |             |