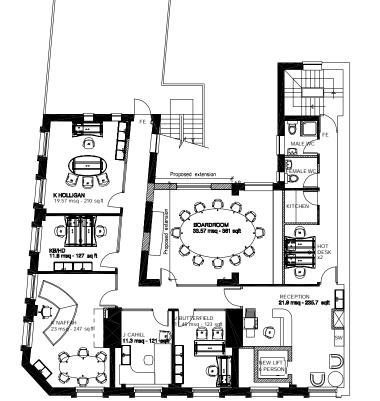

This drawing remains the Copyright of Mitchells & Butlers Retail Limited.

GLAZED SCREENS ADDED TO CORRIDOR WALLS VISITING DIRECTOR'S OFFICE ADDED TO 3rd FLOOR SERVER ROOM RELOCATED TO BASEMENT KN,TC,RC and P.A. offices relocated. Wall relocated to KN office, Boardroom

Reception and kitchen to 3rd floor

2nd floor Male and Female relocated, shower added to male tailet. Office relocated and chauffeur/staff room

added to basement, Store omitted to

office indicated.KB/HD office indicated LD | 18.1.08

A RECEPTION OMITTED TO 3rd FLOOR

Birmingham B3 1JP

Mitchells & Butlers

0870 609 3000

73-77 Euston Road London NW1 2QS

Proposed Floor Plans

AΒ 1:100 Jan 0

2657/102