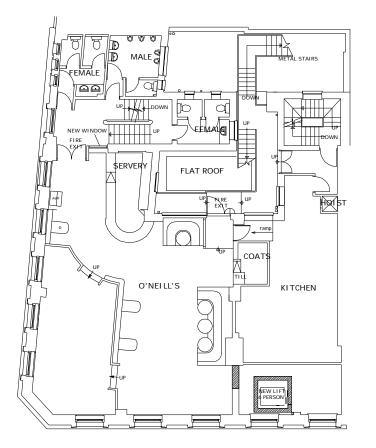

## **BASEMENT PLAN**





FIRST FLOOR PLAN

PROPOSED THIRD FLOOR PLAN

THE OLD MILL. CASTLE STREET ONGAR, ESSEX C M 5 9 JY TELEPHONE (01277) 36 8 0 0 0 FACSIMILE (01277) 36 8 0 1 2 EM AIL NAME@DESIONCOLALITION.DEMON.CO.UK

This drawing remains the Copyright of Mitchells & Butlers Retail Limited.

GLAZED SCREENS ADDED TO CORRIDOR WALLS VISITING DIRECTOR'S OFFICE ADDED TO 3rd FLOOR SERVER ROOM RELOCATED TO BASEMENT KN,TC,RC and P.A. offices relocated. Wall relocated to KN office, Boardroom

Reception and kitchen to 3rd floor

2nd floor Male and Female relocated, shower added to male tailet. Office relocated and chauffeur/staff room

added to basement, Store omitted to

office indicated.KB/HD office indicated LD | 18.1.08

A RECEPTION OMITTED TO 3rd FLOOR



Birmingham B3 1JP

Mitchells & Butlers

0870 609 3000

73-