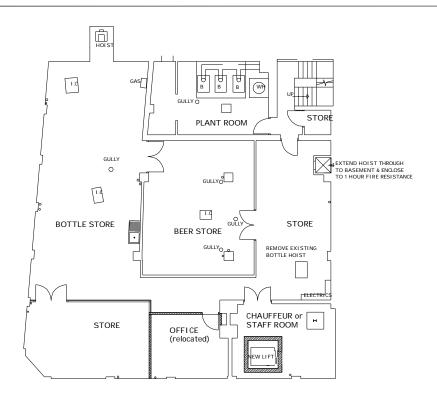

## **BASEMENT PLAN**

FIRST FLOOR PLAN

PROPOSED THIRD FLOOR PLAN

THE OLD MILL. CASTLE STREET ONGAR, ESSEX C M 5 9 JY TELEPHONE (01277) 36 8 0 0 0 FACSIMILE (01277) 36 8 0 1 2 EM AIL NAME@DESIONCOLALITION.DEMON.CO.UK

Reception and kitchen to 3rd floor

2nd floor Male and Female relocated, shower added to male tailet. Office relocated and chauffeur/staff room

added to basement, Store omitted to

office indicated.KB/HD office indicated LD | 18.1.08