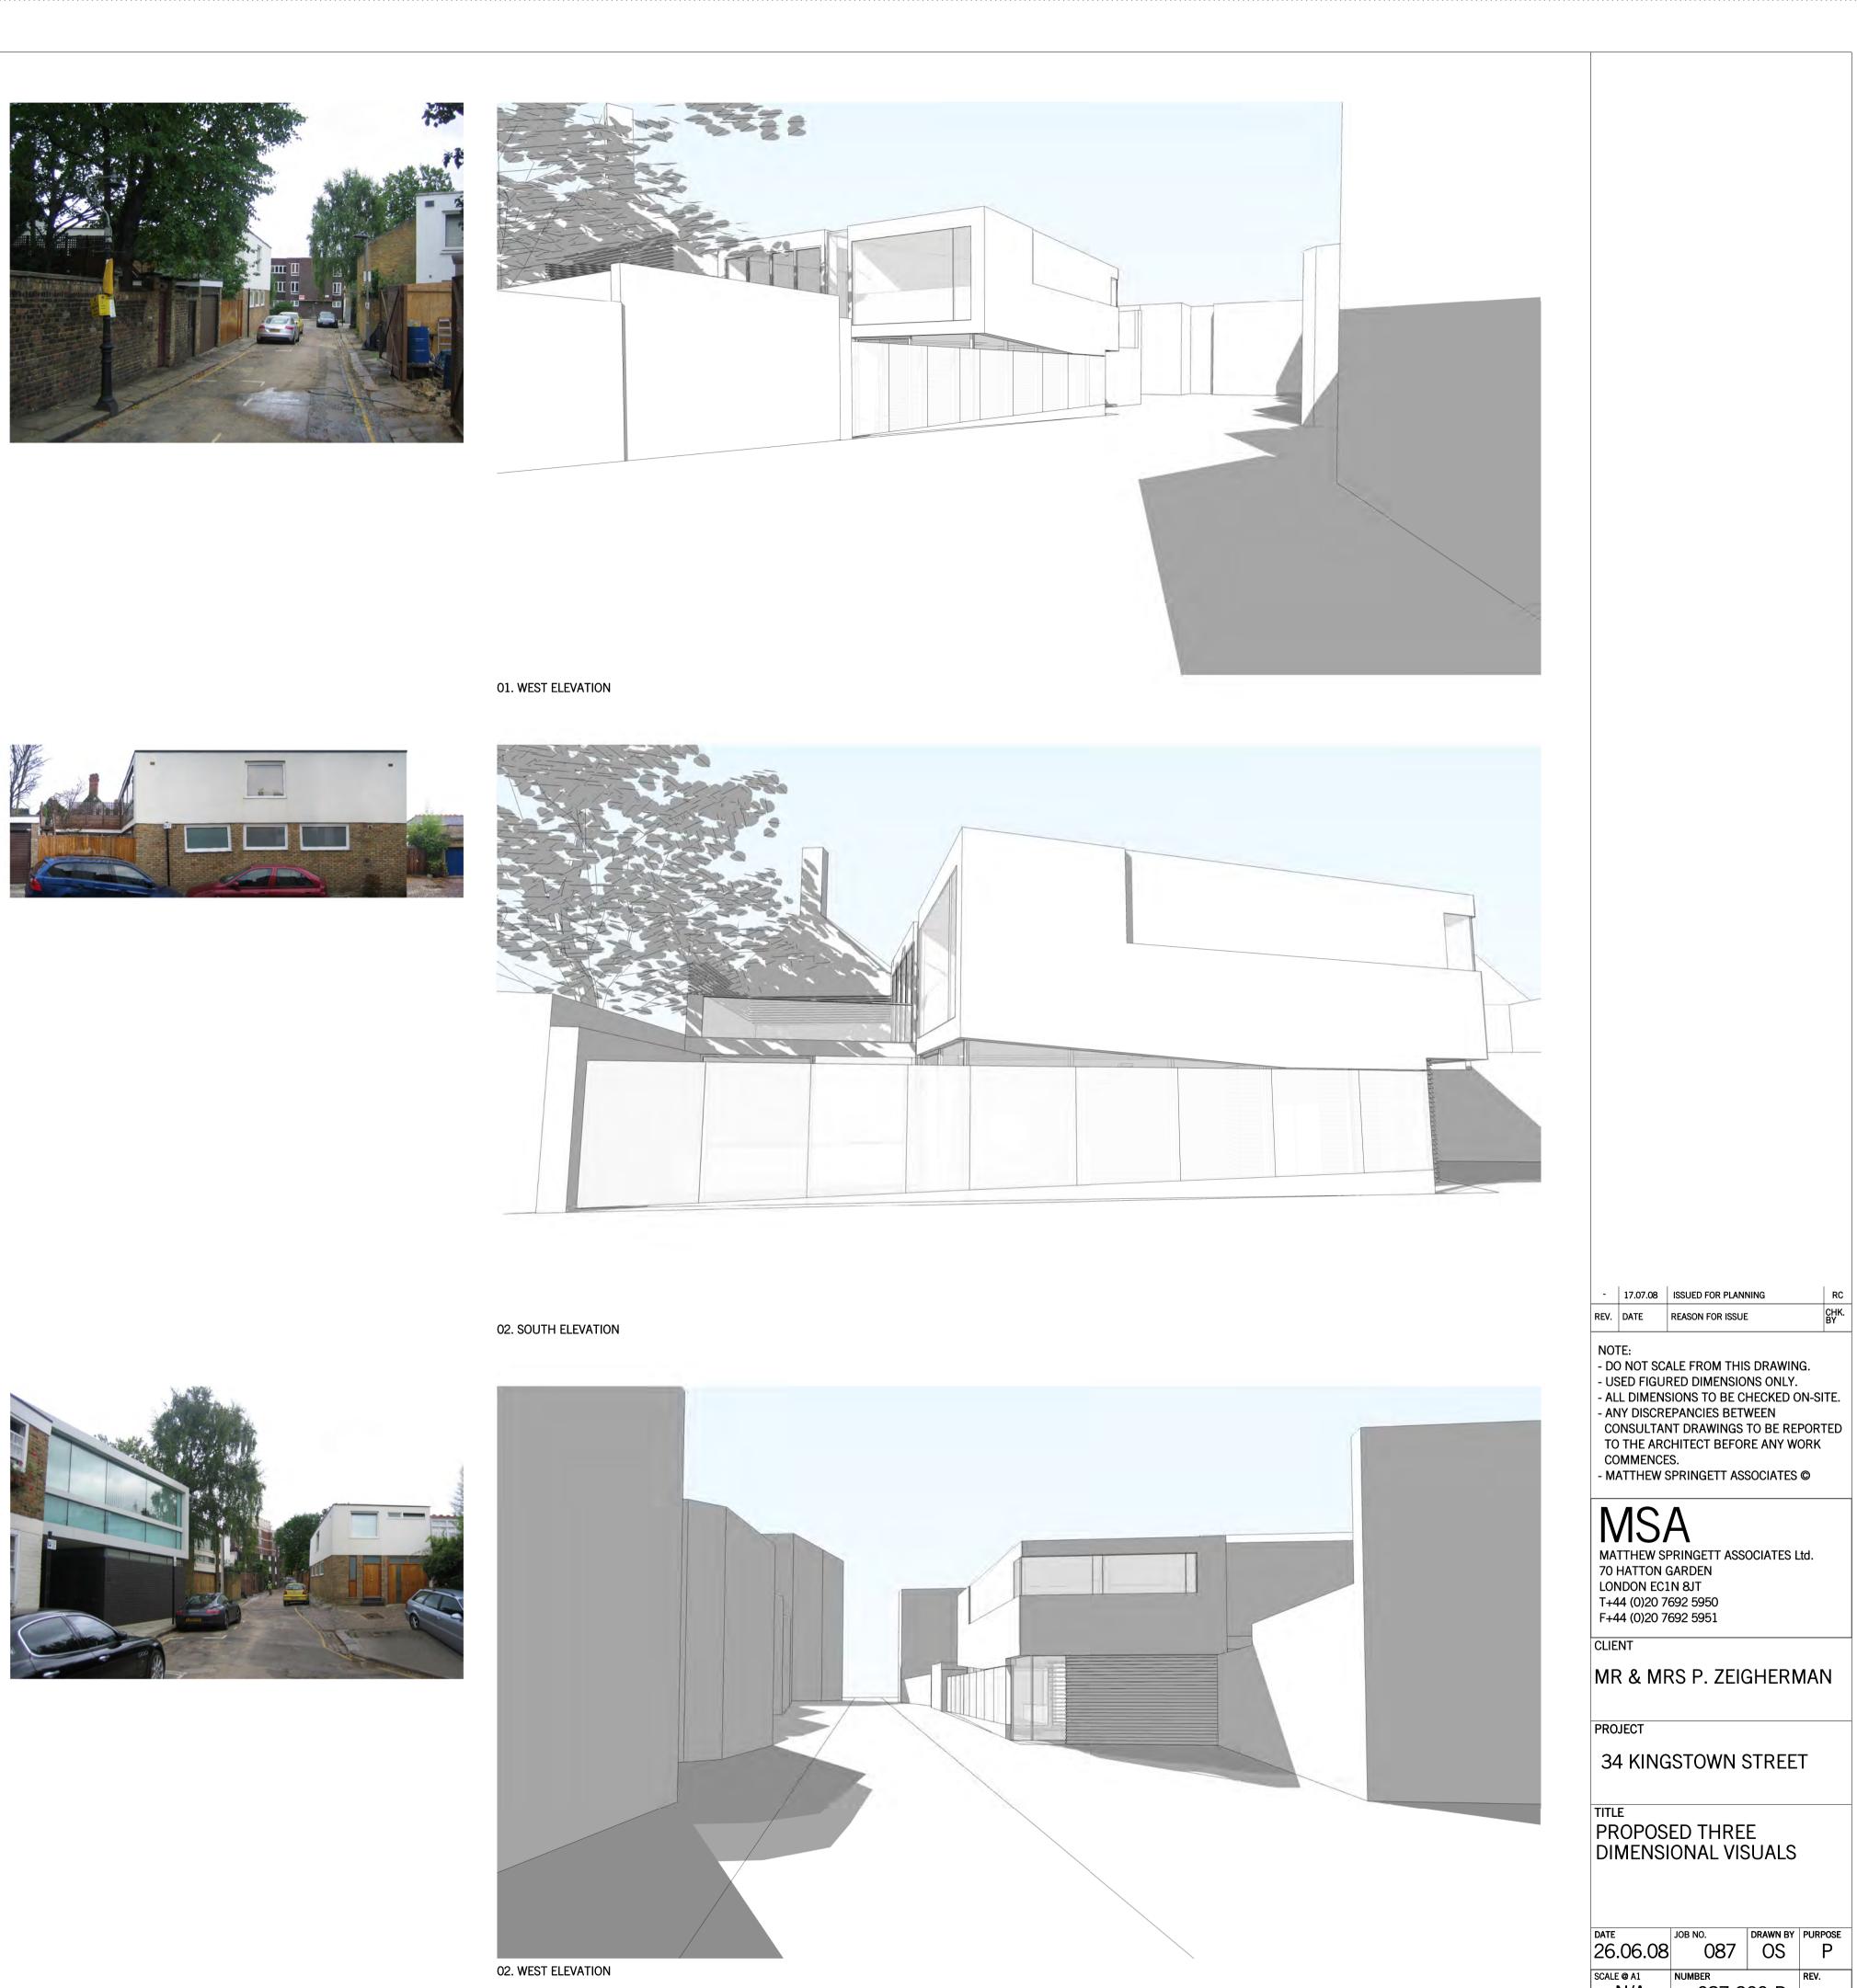

PROJECT 34 KINGSTOWN STREET                                                                                                                                                                                                                                                                                                                                                           |
|                     | PROPOSED SOUTH<br>ELEVATION<br>DATE JOB NO. DRAWN BY PURPOSE<br>26.06.08 087 RC P<br>SCALE @ A1 NUMBER REV.<br>1:50 087-400-P -                                                                                                                                                                                                                                                                             |





















|  |  |  |                                                                                                                                                                                                                                                                                                                 | ISSUED FOR PLANNING<br>REASON FOR ISSUE | RC<br>CHK.<br>BY |
|--|--|--|-----------------------------------------------------------------------------------------------------------------------------------------------------------------------------------------------------------------------------------------------------------------------------------------------------------------|-----------------------------------------|------------------|
|  |  |  | <ul> <li>DO N