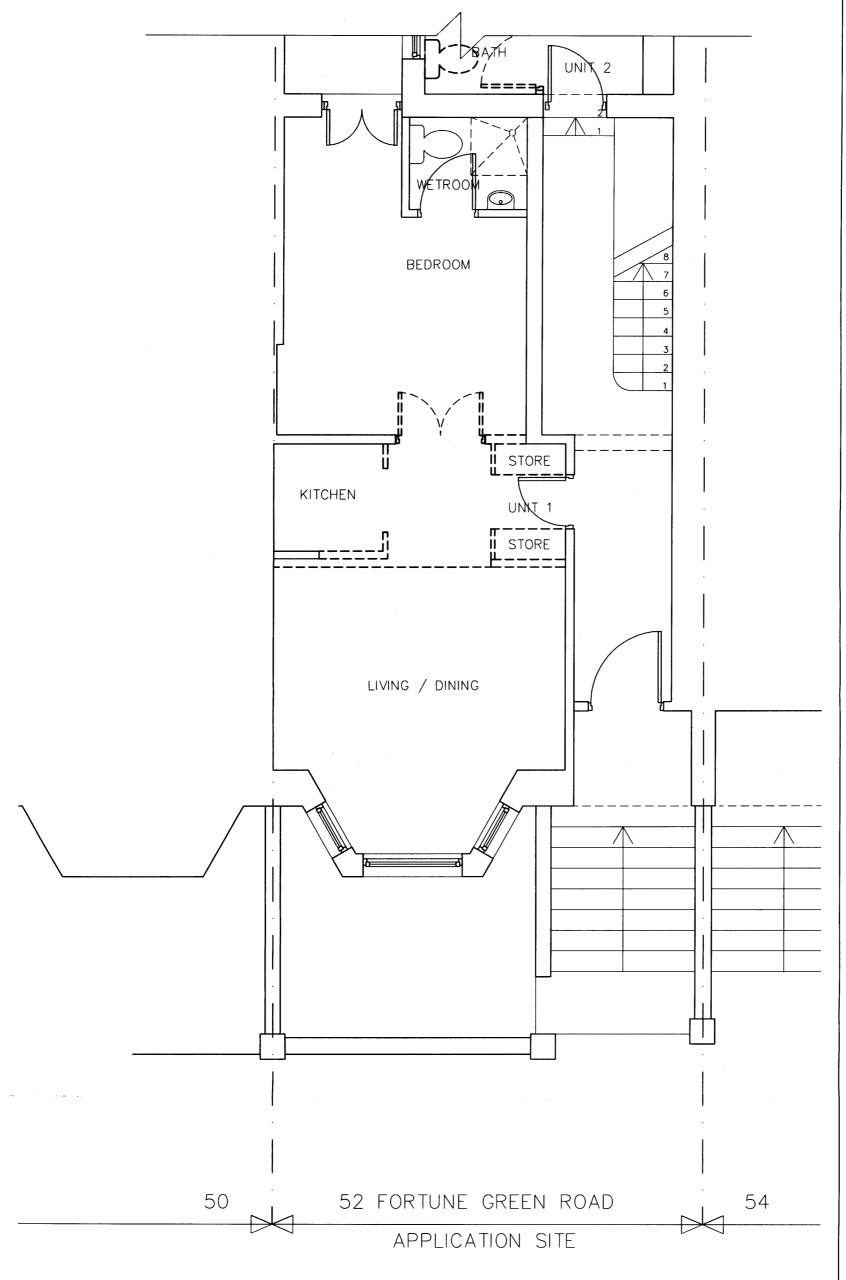

drawn: | audited: | date: | 09/08 | 1:50 / A3

PL 08 / /

GROUND FLOOR PLAN

O1 FRONT UNIT

- 1. Use figured dimensions only. Do not scale.
- 2. Contractors to notify architect immediately of any dimensional discrepancy.

0091 PL 07

GROUND FLOOR PLAN

FRONT UNIT

- 1. Use figured dimensions only. Do not scale.
- 2. Contractors to notify architect immediately of any dimensional discrepancy.

/ - 09.08 - Submitted as part of an Application for Planning Permission