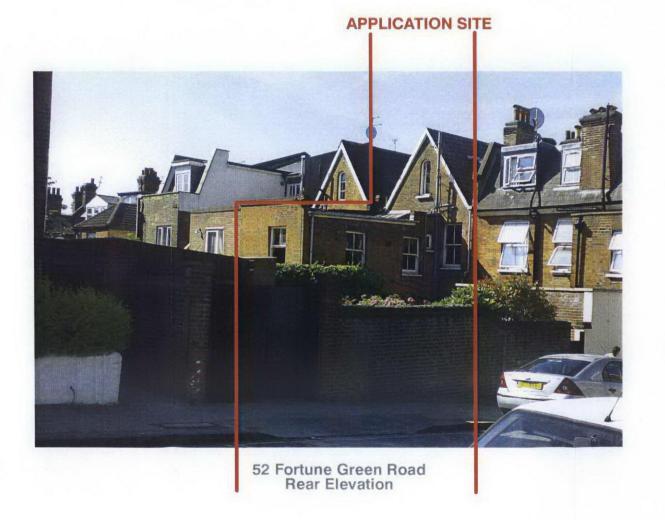

# **APPLICATION SITE**

52 Fortune Green Road Street Elevation



# NOTES:

- 1. Use figured dimensions only. Do not scale.
- Contractors to notify architect immediately of any dimensional discrepancy.

# Revisions:

/ - 08.08 - Submitted as part of an Application for Planning Permission

**PLANNING** 

**52 FORTUNE GREEN ROAD** LONDON, NW3 1UJ

Michel Dadoun

**PHOTOGRAPHS** Existing Elevations

drawn: audited: date: 09/08 scale: n.a.

0091 PL 07



GROUND FLOOR PLAN

FRONT UNIT

- 1. Use figured dimensions only. Do not scale.
- 2. Contractors to notify architect immediately of any dimensional discrepancy.

/ - 09.08 - Submitted as part of an Application for Planning Permission

**NEW WALLS** 

**PLANNING** 

52 Fortune Green Road London, NW3 1UJ

Michel Dadoun

GROUND FLOOR SHEET 1 **Proposed Layouts** 

audited: date: 09/08 | scale: 1:50 / A3

PL 13