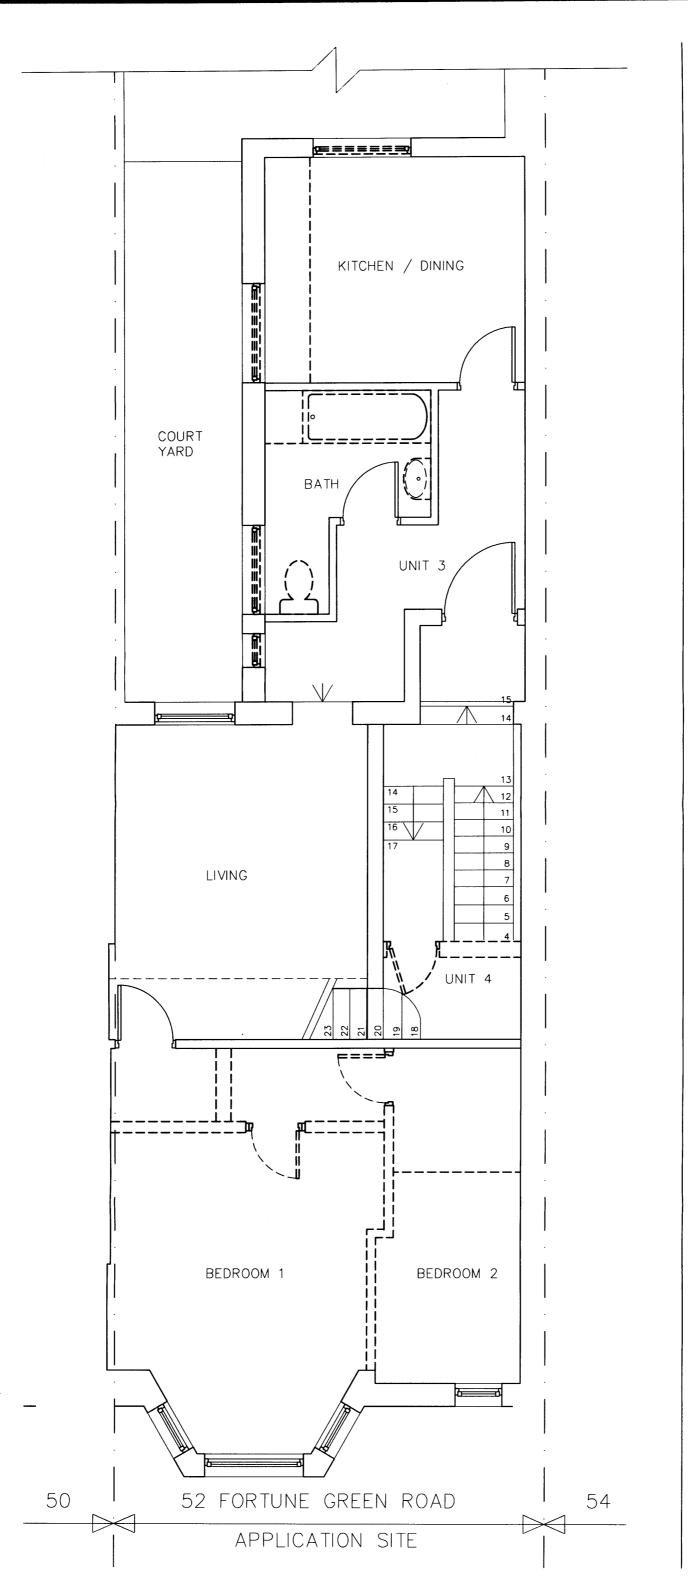

# Revisions:

/ - 09.08 - Submitted as part of an Application for Planning Permission

ZZZZZZ NEW WALLS

PLANNING

job title:

52 Fortune Green Road
London, NW3 1UJ

client:
Michel Dadoun

FIRST FLOOR PLAN
Proposed Layouts

- 1. Use figured dimensions only. Do not scale.
- Contractors to notify architect immediately of any dimensional discrepancy