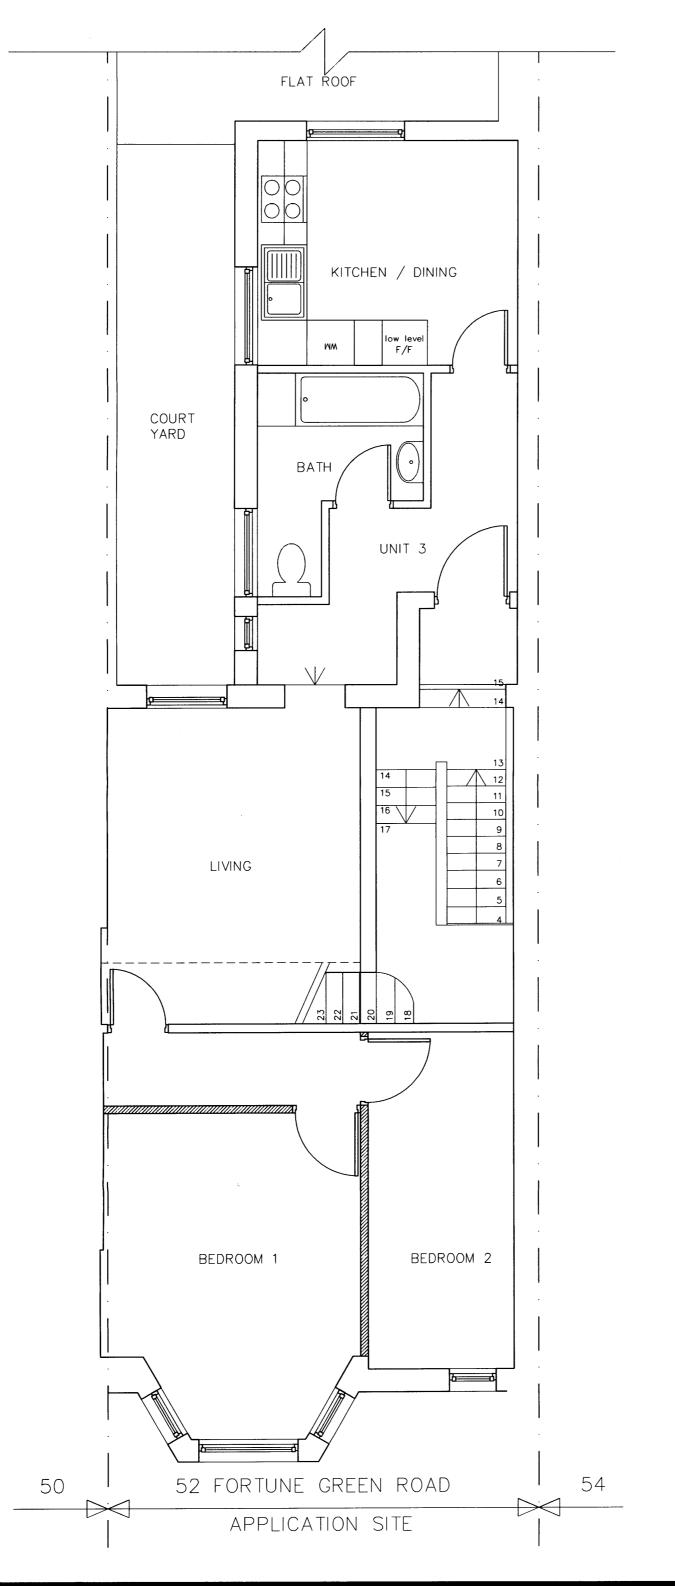

# Revisions:

/ - 09.08 - Submitted as part of an Application for Planning Permission

ZZZZZZ NEW WALLS

PLANNING

job title:

52 Fortune Green Road
London, NW3 1UJ

client:
Michel Dadoun

FIRST FLOOR PLAN
Proposed Layouts

- 1. Use figured dimensions only. Do not scale.
- Contractors to notify architect immediately of any dimensional discrepancy