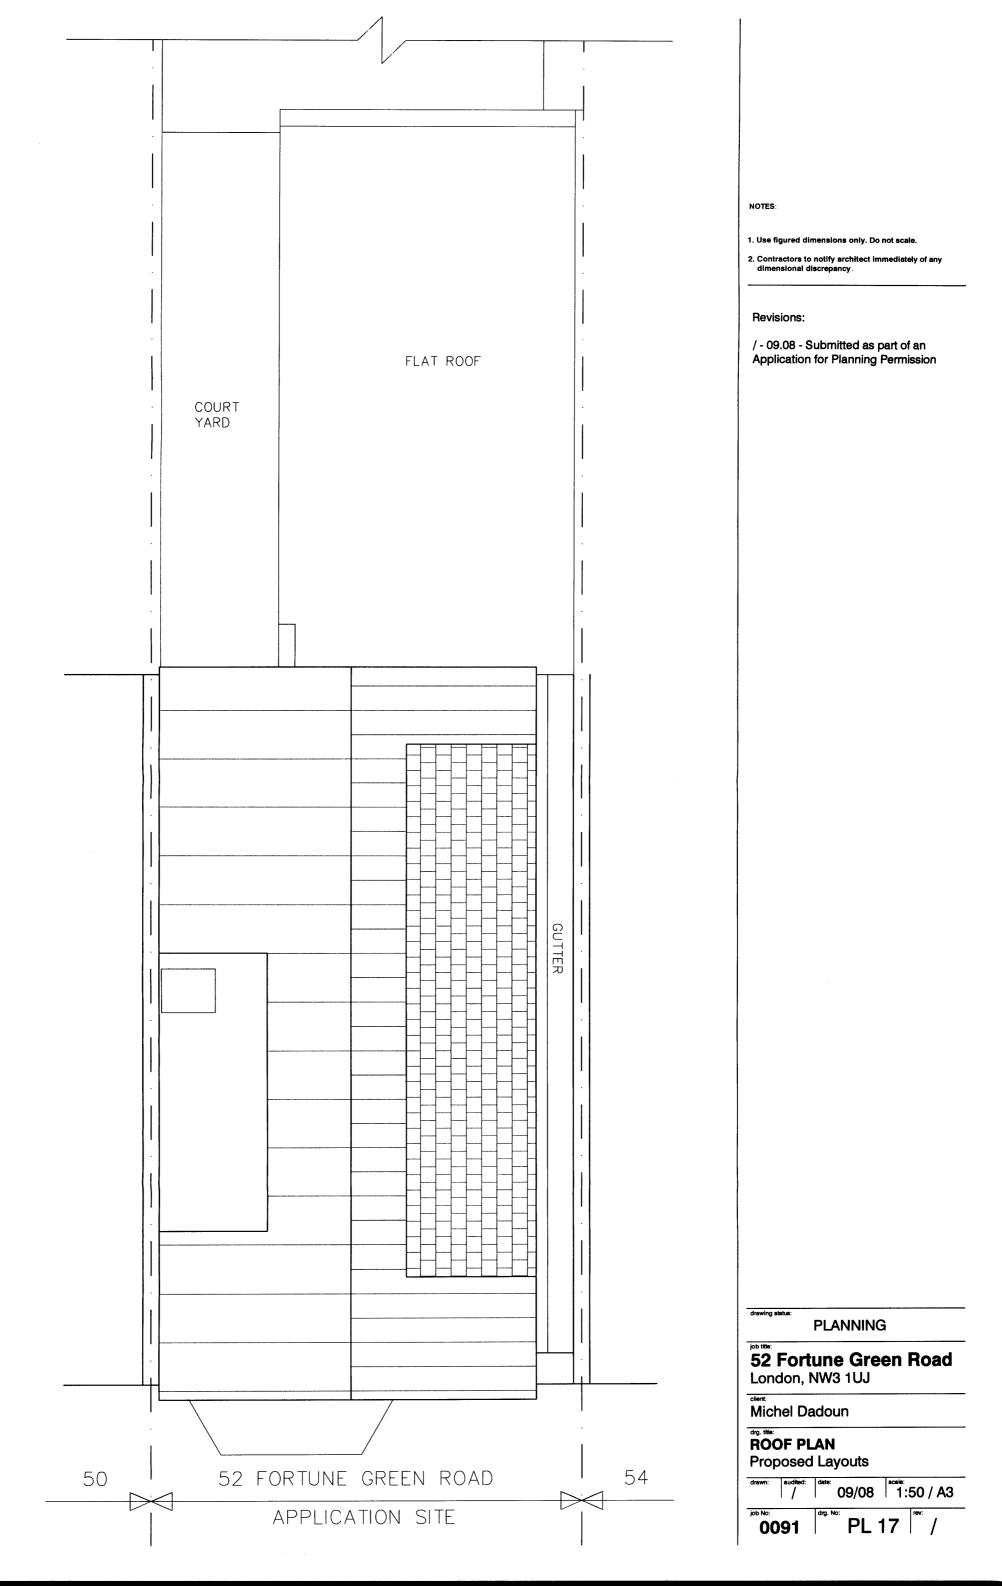

T 2 **Proposed Layouts** 

audited: / dete: 09/08 | scale: 1:50 / A3 job No: 0091

PL 14 1 /



- 1. Use figured dimensions only. Do not scale.
- 2. Contractors to notify architect immediately of any dimensional discrepancy.

# Revisions:

/ - 09.08 - Submitted as part of an Application for Planning Permission

ZZZZZZ NEW WALLS

PLANNING

job title:

52 Fortune Green Road
London, NW3 1UJ

client:
Michel Dadoun

FIRST FLOOR PLAN
Proposed Layouts



- 1. Use figured dimensions only. Do not scale.
- Contractors to notify architect immediately of any dimensional discrepancy

# Revisions:

/ - 09.08 - Submitted as part of an Application for Planning Permission

MEW WALLS

PLANNING

| pob title:
| 52 Fortune Green Road London, NW3 1UJ
| cilent: Michel Dadoun

SECOND FLOOR PLAN
Proposed Layouts







Contractors to notify architect immediately of any dimensional discrepancy.

London, NW3 1UJ

DORMER WINDOW IN ELEVATION
Proposed Layouts

audited: dete: 09/08 | 1:50 / A3

PL 20 rev: /

Michel Dadoun

0091

# APPLICATION SITE

52 Fortune Green Road Street Elevation

## NOTES:

- 1. Use figured dimensions only. Do not scale.
- Contractors to notify architect immediately of any dimensional discrepancy.

# Revisions:

/ - 09.08 - Submitted as part of an Application for Planning Permission

ob title:

52 FORTUNE GREEN ROAD
LONDON, NW3 1UJ
client:
Michel Dadoun
drg. title:
PHOTOGRAPHS
Proposed Elevations
drawn: audited: date: 09/08 n.a.
job No: drg. No: rev: /



Old Reference LN II 98 E BOROUGH OF CAMDEN 3 PARSIFAL ROAD FILED PLAN

NOTES:

- 1. Use figured dimensions only. Do not scale.