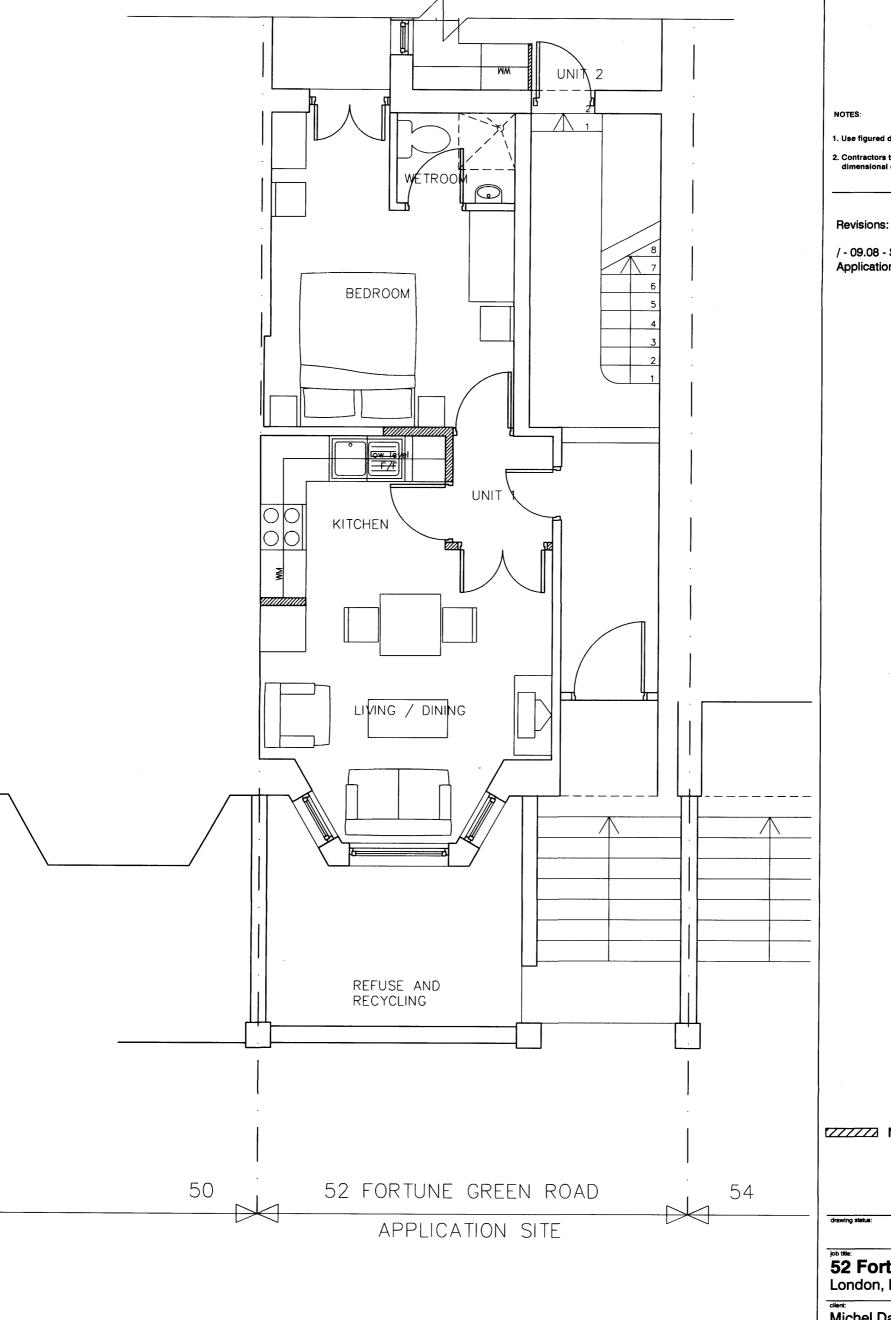

0091 PL 07

GROUND FLOOR PLAN

FRONT UNIT

- 1. Use figured dimensions only. Do not scale.
- 2. Contractors to notify architect immediately of any dimensional discrepancy.

/ - 09.08 - Submitted as part of an Application for Planning Permission

drawn: | audited: | date: | 09/08 | 1:50 / A3

PL 08 / /

GROUND FLOOR PLAN

O1 FRONT UNIT

- 1. Use figured dimensions only. Do not scale.
- 2. Contractors to notify architect immediately of any dimensional discrepancy.