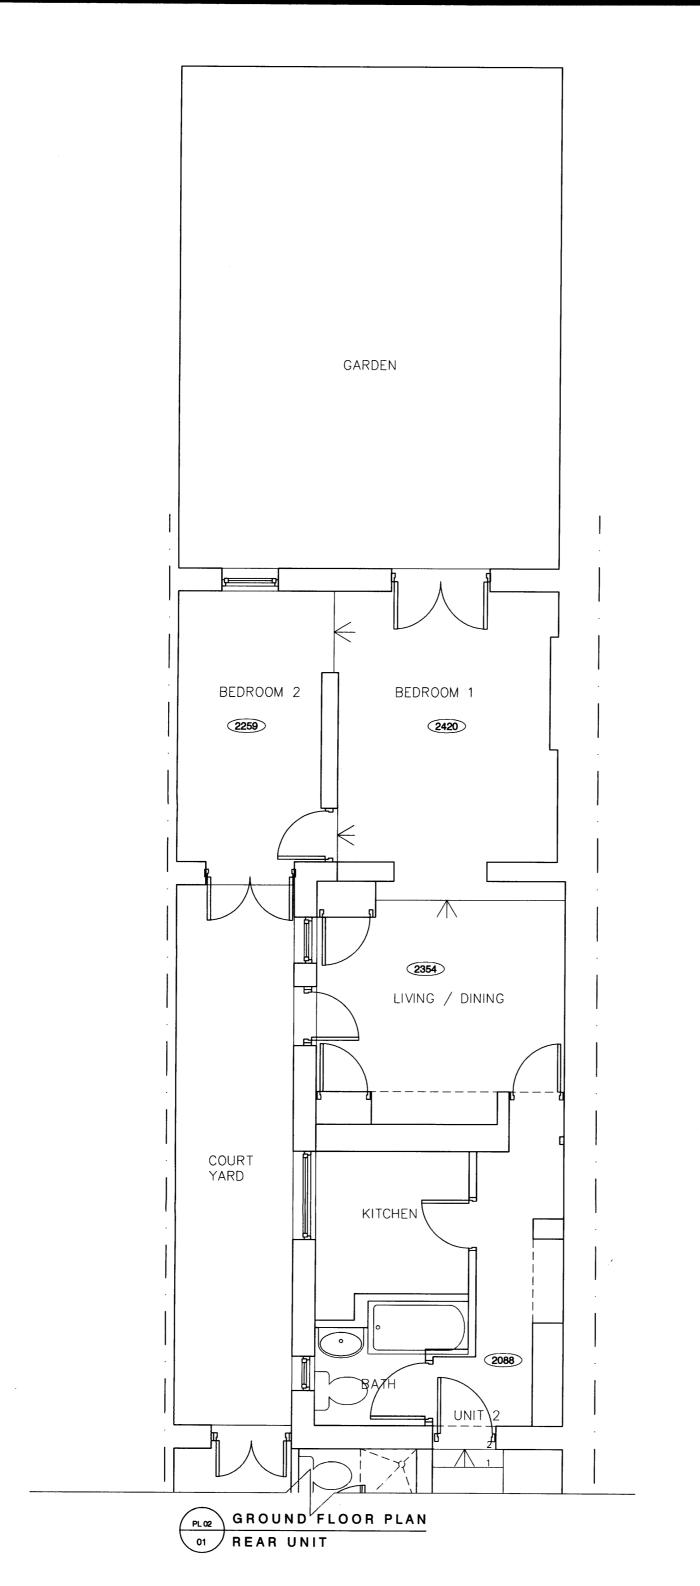

# **Revisions:**

/ - 09.08 - Submitted as part of an Application for Planning Permission

| drawing status:<br>PLANNING<br>52 Fortune Green Road<br>London, NW3 1UJ |  |
|-------------------------------------------------------------------------|--|
|                                                                         |  |
| GROUND FLOOR SHEET 2<br>Existing Layout                                 |  |
| drawn: audited: date: / 09/08 acale: 1:50 / A3                          |  |
| 0091                                                                    |  |