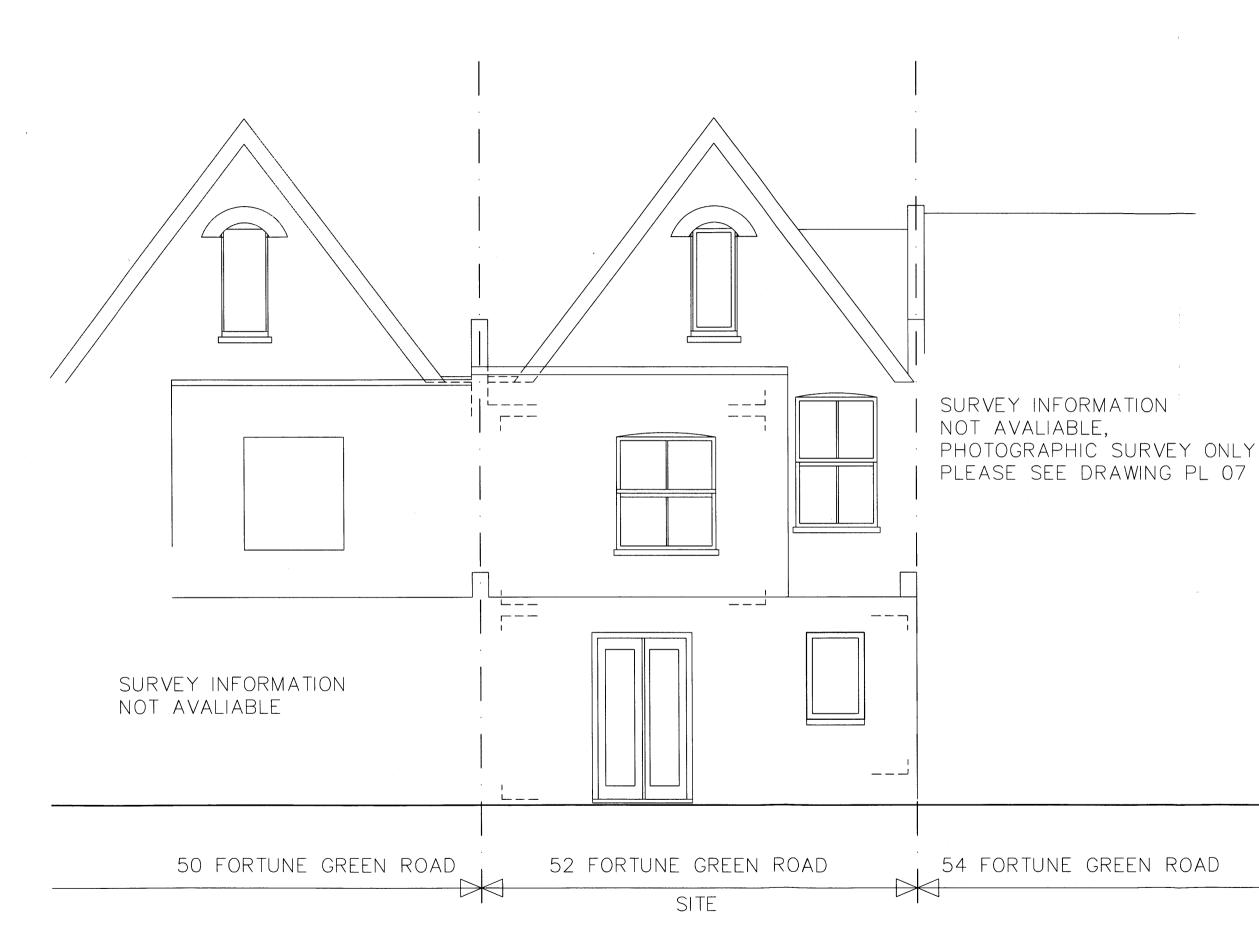

drawing status

client:

PLANNING

52 Fortune Green Road London, NW3 1UJ

Michel Dadoun

Existing Layout

drawn: eudited: date: 09/08 scale: 1:50 / A3 job No: <sup>™</sup><sup>™</sup> PL 06 <sup>™</sup> /