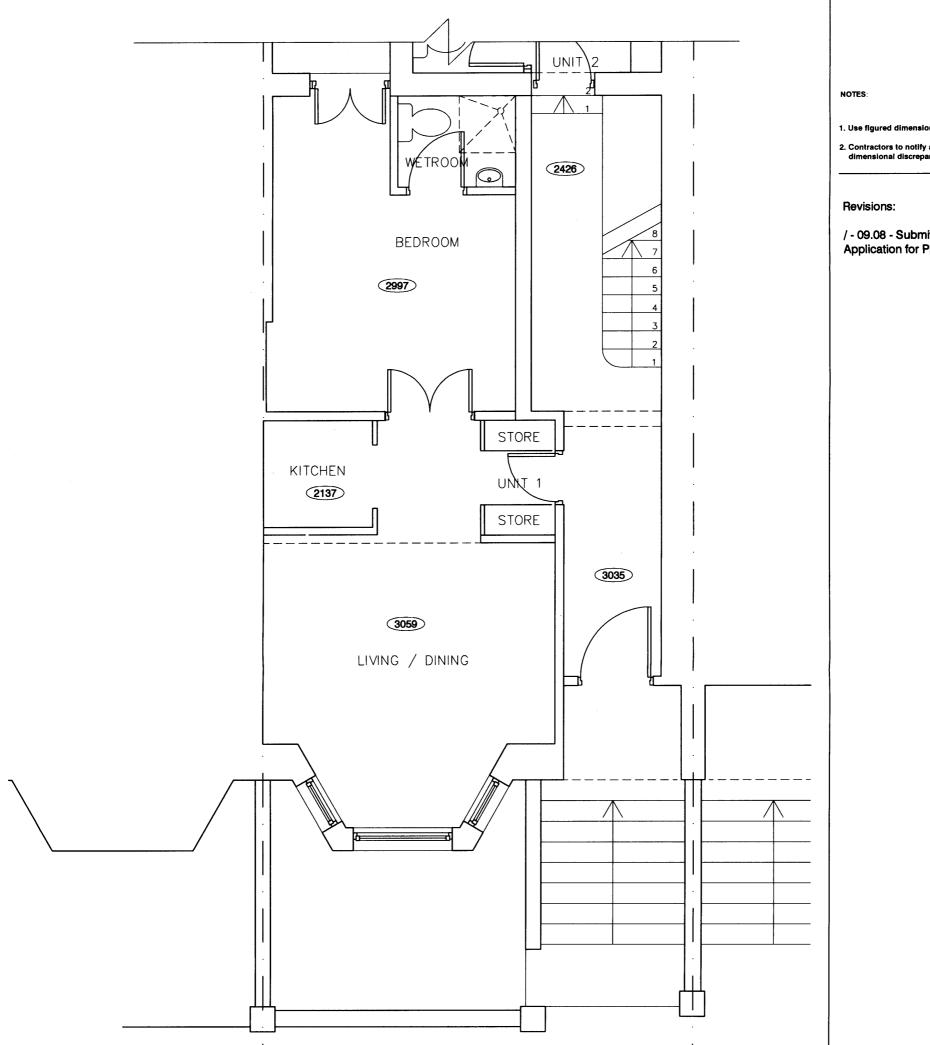

1. Use figured dimensions only. Do not scale.

2. Contractors to notify architect immediately of any dimensional discrepancy.

/ - 09.08 - Submitted as part of an Application for Planning Permission

# **Revisions:**

/ - 09.08 - Submitted as part of an Application for Planning Permission

| drawing status:<br>PLANNING<br>52 Fortune Green Road<br>London, NW3 1UJ |  |
|-------------------------------------------------------------------------|--|
|                                                                         |  |
| GROUND FLOOR SHEET 2<br>Existing Layout                                 |  |
| drawn: audited: date: / 09/08 acale: 1:50 / A3                          |  |
| 0091                                                                    |  |