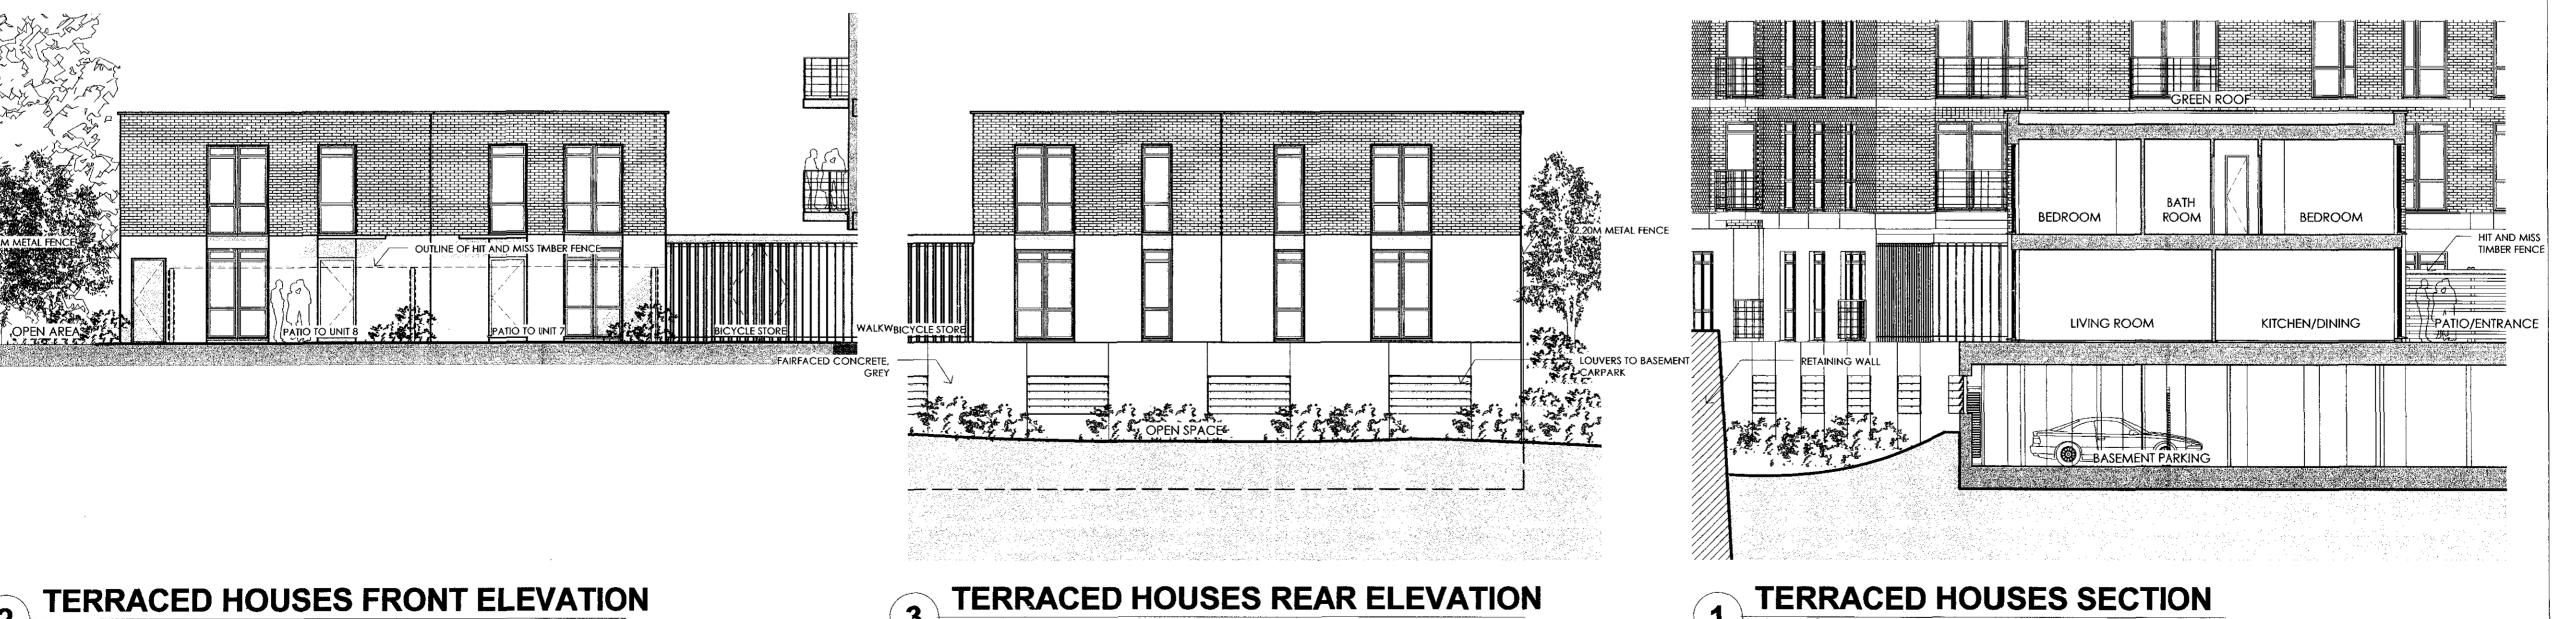

NOTES

smith lance larcade & bechtol
Architects Ltd London

4 - 8 Canfield Gardens London NW6 3BS Tel 020 7372 2888 Fax 020 7372 6333

1-7 MILL LANE

|               |    | NDON<br>NW6                    |  |  |
|---------------|----|--------------------------------|--|--|
| DRAWING TITLE |    | TERRACED HOUSES ELEVATIONS AND |  |  |
|               | SE | SECTION                        |  |  |
| SCALE         |    | DRAWN BY                       |  |  |

| SCALE   | @ A1      | PAVAW  CHECKED BY  DS |      |
|---------|-----------|-----------------------|------|
| DATE    | AUGUST 08 |                       |      |
| JOB No. | 10090     | DWG No.<br>A204       | REV. |
| STAGE   | PL        | ANNING                | 4    |