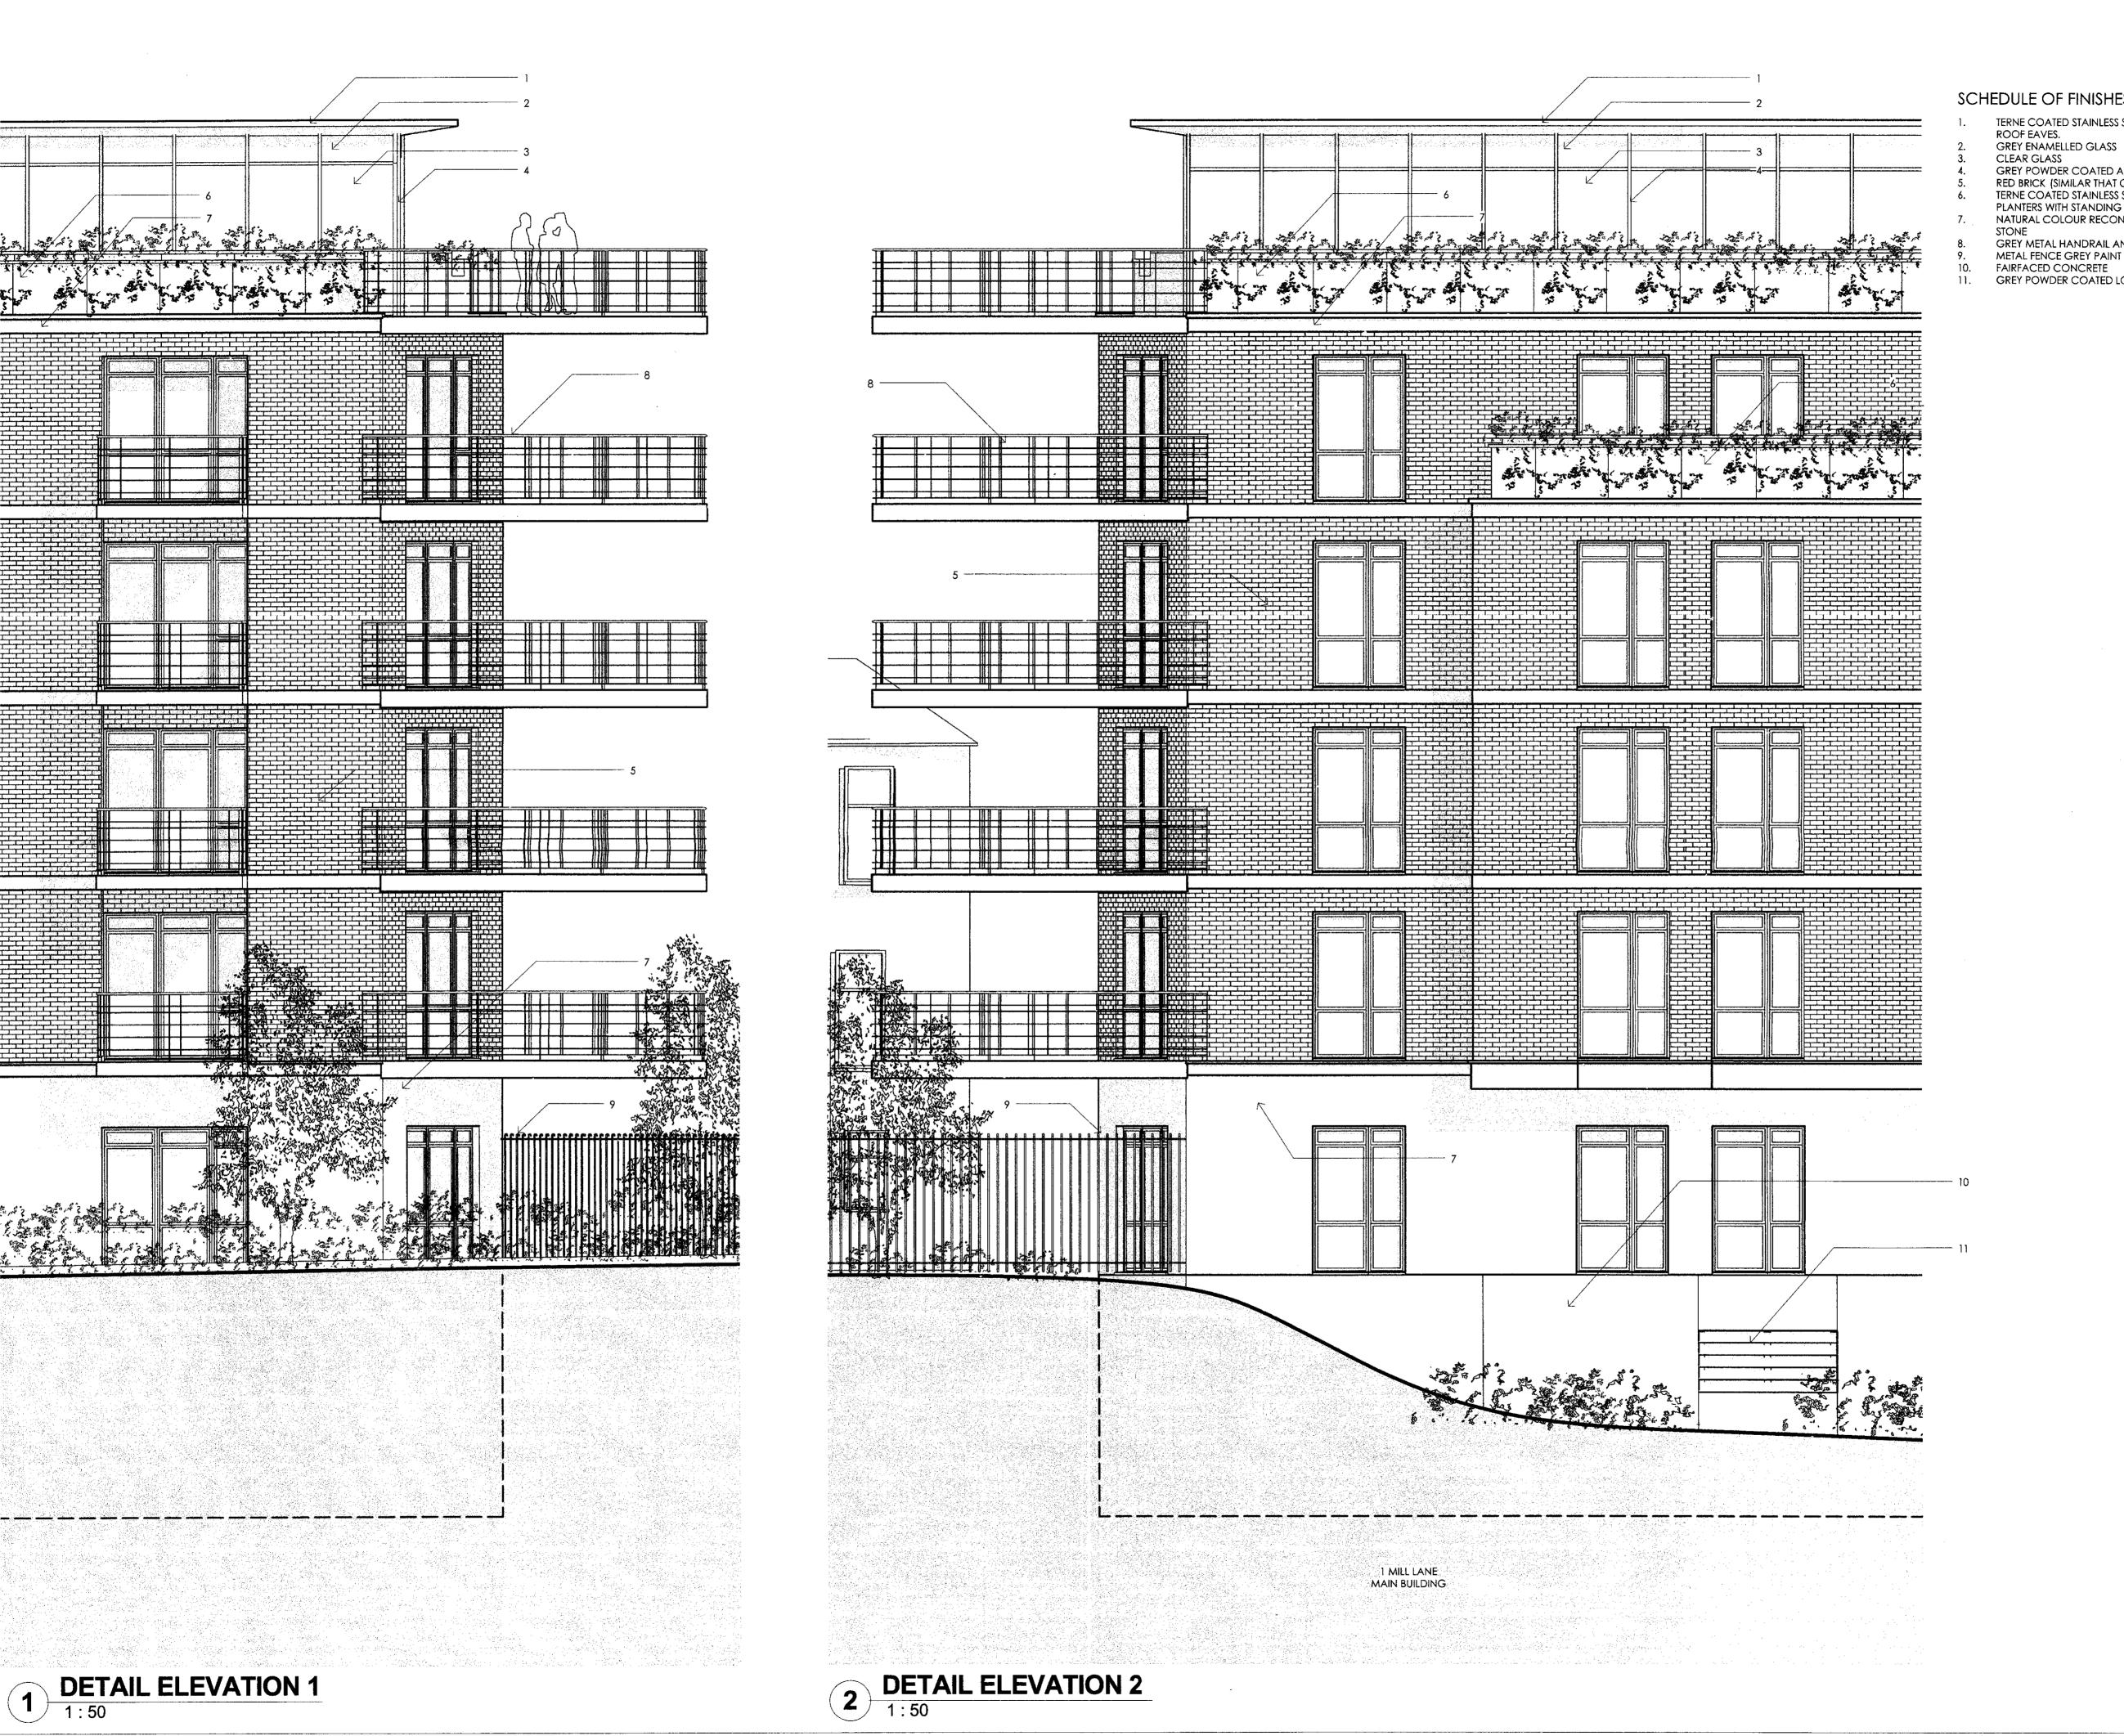

TERNE COATED STAINLESS STEEL FOR

CLEAR GLASS GREY POWDER COATED ALUMINIUM
RED BRICK (SIMILAR THAT OF MILL COURT)
TERNE COATED STAINLESS STEEL CLAD PLANTERS WITH STANDING SEAMS NATURAL COLOUR RECONSTITUTED

GREY METAL HANDRAIL AND RAILINGS METAL FENCE GREY PAINT FINISH FAIRFACED CONCRETE
GREY POWDER COATED LOUVERS

SCHEDULE OF FINISHES:

3. This drawing is to be read in conjunction with all o relevant contract documents.

Please refer to sheet A206, Detail Elevations for details on external finishes.

smith lance larcade & bechte

**REVISIONS** 

4 - 8 Canfield Gardens London NW6 3BS Tel 020 7372 2888 Fax 020 7372 6333

1-7 MILL LANE LONDON **DETAIL ELEVATIONS** 

PLANNING

AUGUST 08

**NOTES** Do not scale off drawings. Use figured dimesions only. All dimensions to be verified on site and any discrepancies to be brought to the Architects's attention immediately. This drawing is to be read in conjunction with all other relevant contract documents. 4. All structural works are to be carried out in accordance with the consultant structural engineer's drawings and specifications. All mechanical and electrical work is to be carried out in accordance with the consultant mechanical and electrical engineer's drawings and specification. For detailed Landscaping proposals, please refer to The Appleton Group drawings; 981-02 and 981-04. Please refer to sheet A206, Detail Elevations for details on external finishes. REVISIONS