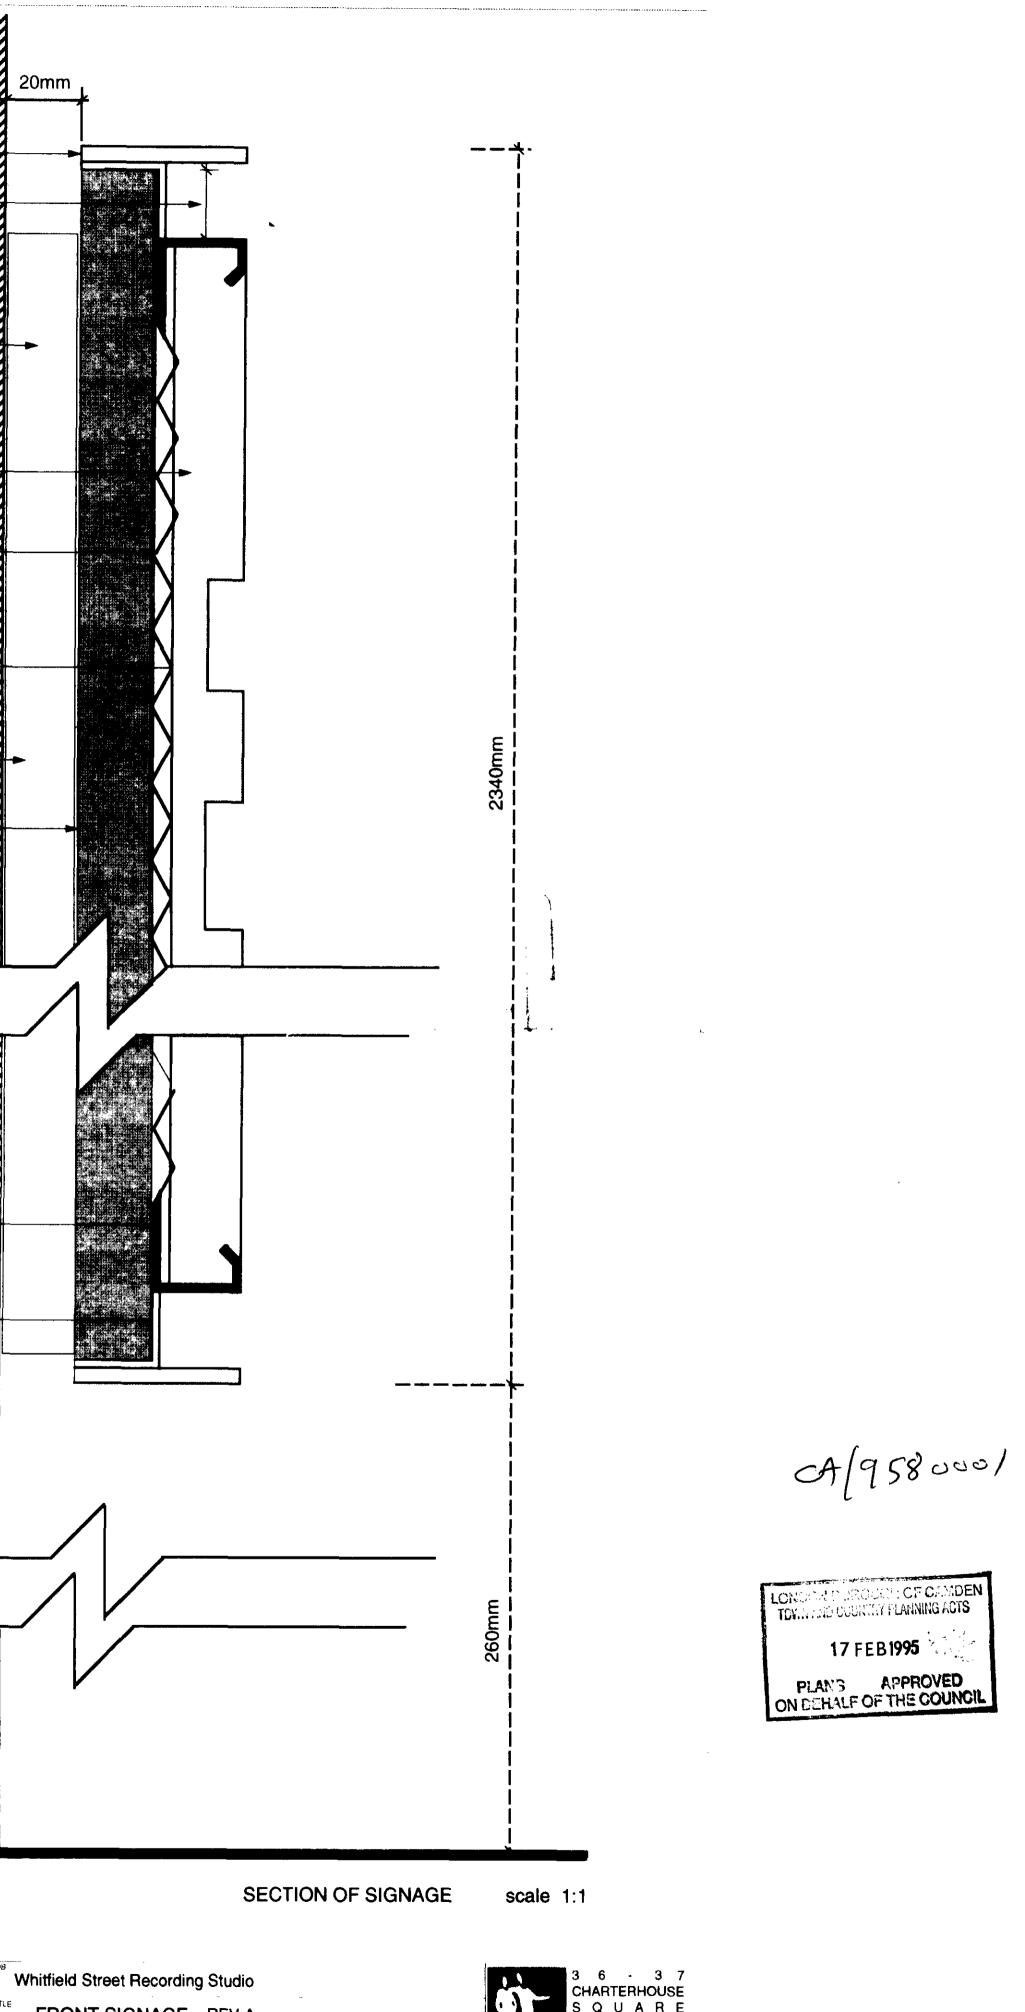

|                                                                                                                                                        | SAA flat bar fixed to angle                                                                            |       |
|--------------------------------------------------------------------------------------------------------------------------------------------------------|--------------------------------------------------------------------------------------------------------|-------|
|                                                                                                                                                        | 20mm shadow gap using SAA angle                                                                        |       |
|                                                                                                                                                        | 3-1                                                                                                    |       |
|                                                                                                                                                        |                                                                                                        |       |
|                                                                                                                                                        | spacer screws on fixing between board &                                                                |       |
|                                                                                                                                                        | wall                                                                                                   |       |
|                                                                                                                                                        |                                                                                                        |       |
|                                                                                                                                                        | 19mm pozament DURACOTE                                                                                 |       |
|                                                                                                                                                        |                                                                                                        |       |
|                                                                                                                                                        | Suitable ss expanded rib lathe as spec'd by                                                            |       |
|                                                                                                                                                        |                                                                                                        |       |
|                                                                                                                                                        | Letters cast int DURACOTE during                                                                       |       |
| ORPORATE TYPEFACE TO BE KEPT<br>LAID OUT AS SHOWN. WHITFIELD STREET                                                                                    | Letters cast int DURACOTE during<br>3rd layer application providing min.10mm recess                    |       |
| be cast into the face of the Pozament panel . The<br>ttering when scaled up should be 100mm width x<br>800mm height .(The "F" is approx. 300mm width.) |                                                                                                        |       |
|                                                                                                                                                        | RHS or channel section galvanised metal batons<br>bolted to the wall to provide ridgidity to the board |       |
| ecording Studio" to be 16swg stainless steel plate<br>th raised polished letters and sandblasted background                                            | Suitable external multipurpose board                                                                   |       |
|                                                                                                                                                        |                                                                                                        |       |
|                                                                                                                                                        |                                                                                                        |       |
|                                                                                                                                                        |                                                                                                        |       |
|                                                                                                                                                        |                                                                                                        |       |
|                                                                                                                                                        |                                                                                                        |       |
| 10                                                                                                                                                     |                                                                                                        |       |
|                                                                                                                                                        |                                                                                                        |       |
|                                                                                                                                                        |                                                                                                        |       |
|                                                                                                                                                        | EXPAMET STOP BEAD 19mm depth. REF 546                                                                  |       |
|                                                                                                                                                        |                                                                                                        |       |
|                                                                                                                                                        | Angle section to create 20mm shadow gap                                                                |       |
|                                                                                                                                                        |                                                                                                        |       |
|                                                                                                                                                        | EXISTING TILED WALL SURFACE                                                                            |       |
|                                                                                                                                                        |                                                                                                        |       |
|                                                                                                                                                        |                                                                                                        |       |
|                                                                                                                                                        |                                                                                                        |       |
|                                                                                                                                                        |                                                                                                        |       |
|                                                                                                                                                        |                                                                                                        |       |
|                                                                                                                                                        |                                                                                                        |       |
|                                                                                                                                                        |                                                                                                        |       |
| PLAN 1:5                                                                                                                                               |                                                                                                        |       |
|                                                                                                                                                        |                                                                                                        |       |
| t 300mmccs                                                                                                                                             | GROUND LEVEL                                                                                           |       |
|                                                                                                                                                        |                                                                                                        |       |
| NOTES                                                                                                                                                  | REVISIONS                                                                                              | BUL   |
| NOTES                                                                                                                                                  |                                                                                                        | TITLE |

 Whitfield Street Recording Studio

 TITLE
 FRONT SIGNAGE
 REV A

 DATE
 OCTOBER 94
 DRWG NO HM/ 429/00/18
 SCALE

 ALL DIMENSIONS TO BE CHECKED ON SITE. DO NOT SCALE
 THIS DRAWING IS COPYRIGHT

•

| • | <br> |   |     |   |
|---|------|---|-----|---|
|   | N    | 0 | TES | Ż |
|   |      |   |     |   |
|   |      |   |     |   |
|   |      |   |     |   |

REVISIONS

.

04/9580000/

WHITFIELD STREET STUDIOS Proposed Street Elevation September 94 99/00/11

ACCOMPTISHING FOR PROCEDURES OF NOT SCALE. THIS OF AWARD BOND OF OPPORT

SCALE 1:50