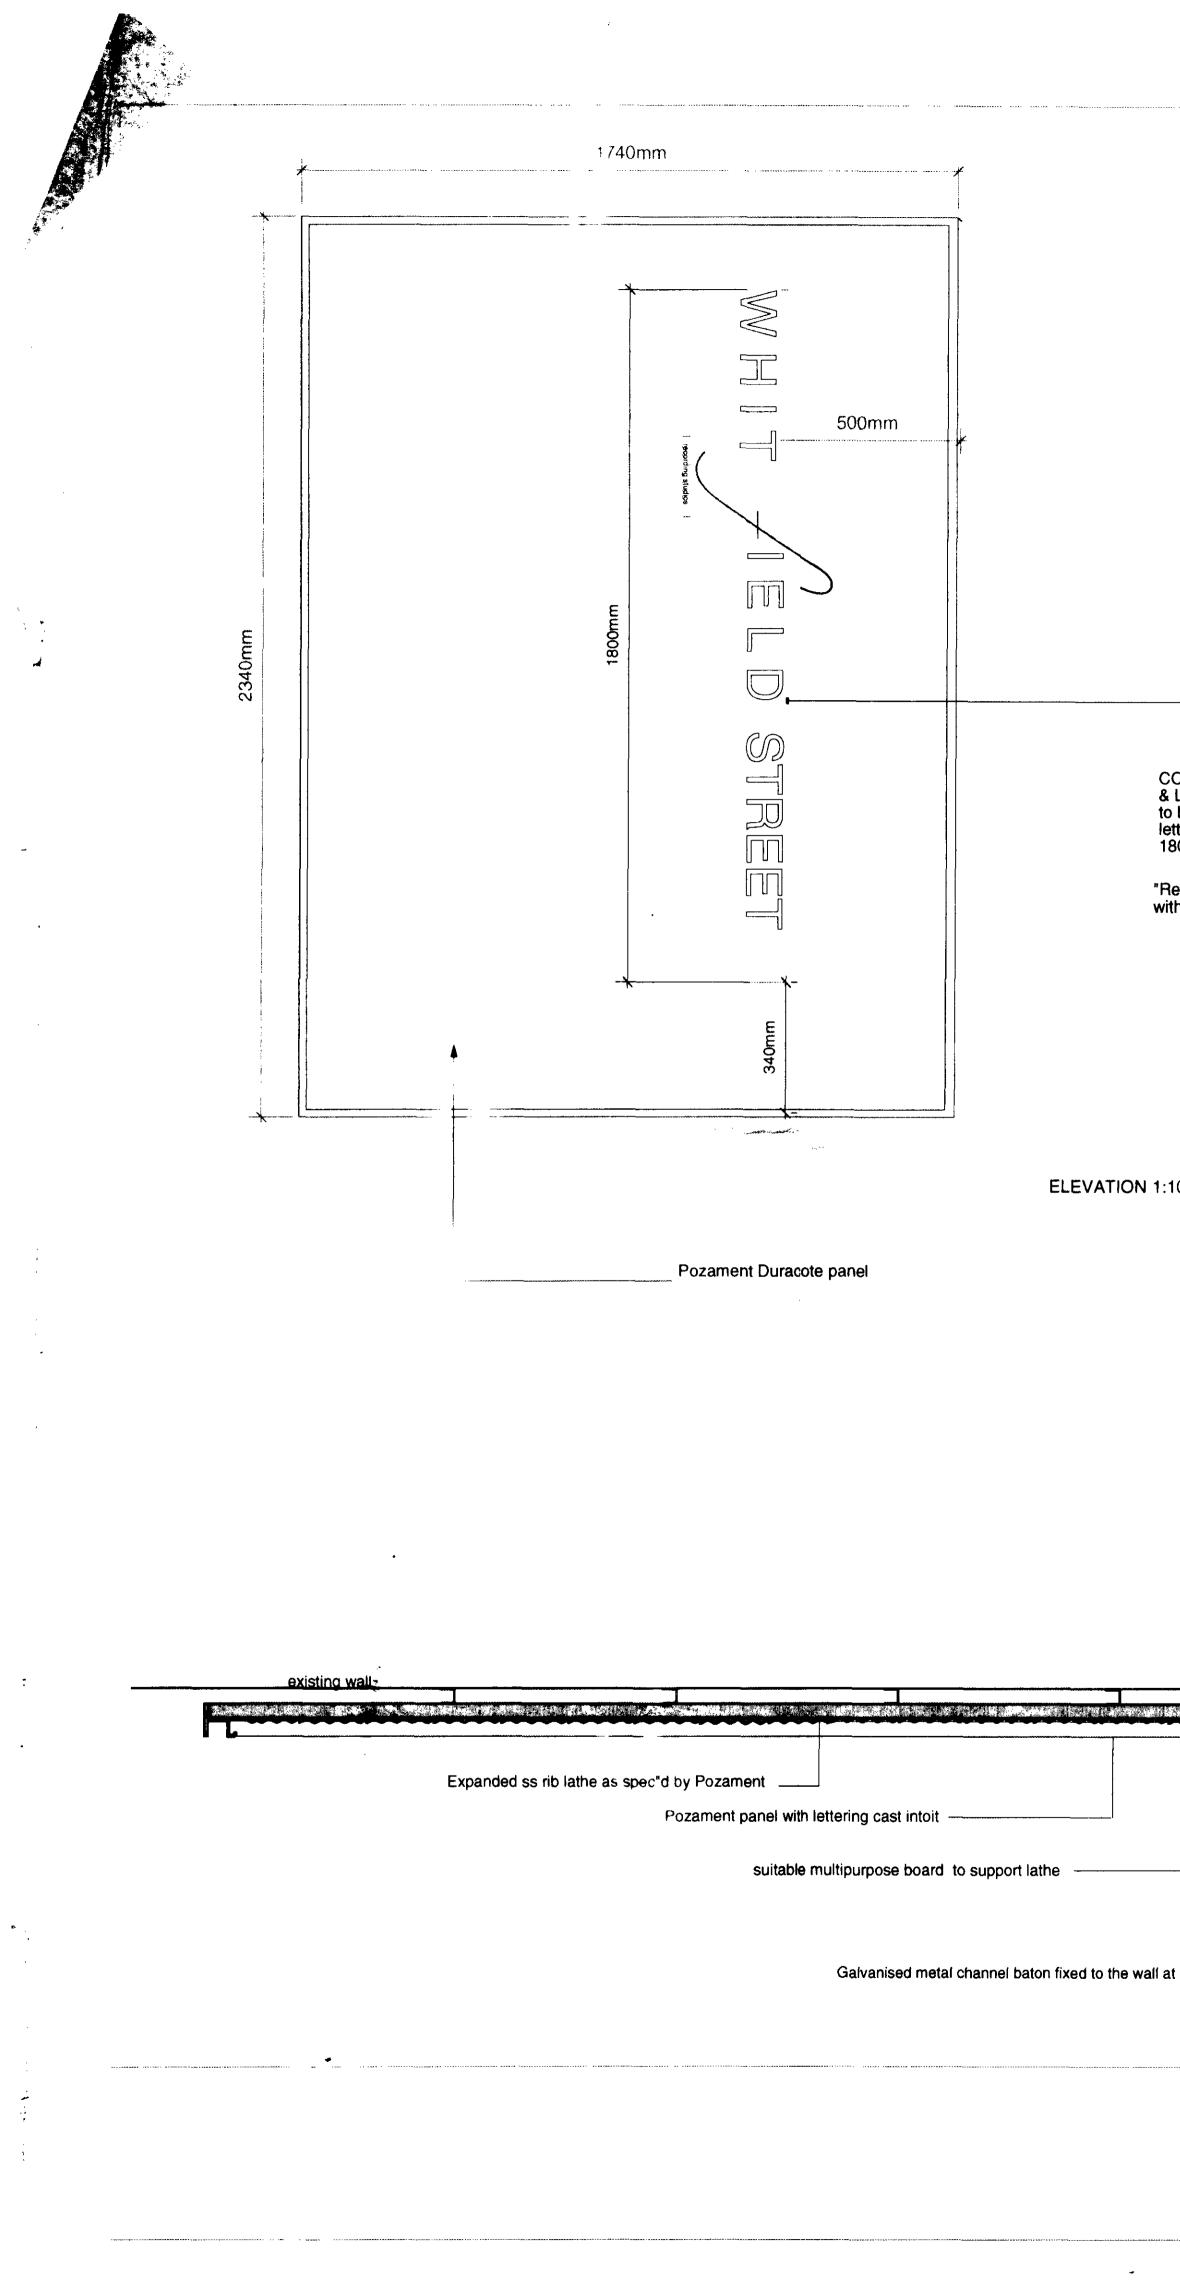

|                                                                                                                                                        | SAA flat bar fixed to angle                                                                            |       |
|--------------------------------------------------------------------------------------------------------------------------------------------------------|--------------------------------------------------------------------------------------------------------|-------|
|                                                                                                                                                        | 20mm shadow gap using SAA angle                                                                        |       |
|                                                                                                                                                        | 3-1                                                                                                    |       |
|                                                                                                                                                        |                                                                                                        |       |
|                                                                                                                                                        | spacer screws on fixing between board &                                                                |       |
|                                                                                                                                                        | wall                                                                                                   |       |
|                                                                                                                                                        |                                                                                                        |       |
|                                                                                                                                                        | 19mm pozament DURACOTE                                                                                 |       |
|                                                                                                                                                        |                                                                                                        |       |
|                                                                                                                                                        | Suitable ss expanded rib lathe as spec'd by                                                            |       |
|                                                                                                                                                        |                                                                                                        |       |
|                                                                                                                                                        | Letters cast int DURACOTE during                                                                       |       |
| ORPORATE TYPEFACE TO BE KEPT<br>LAID OUT AS SHOWN. WHITFIELD STREET                                                                                    | Letters cast int DURACOTE during<br>3rd layer application providing min.10mm recess                    |       |
| be cast into the face of the Pozament panel . The<br>ttering when scaled up should be 100mm width x<br>800mm height .(The "F" is approx. 300mm width.) |                                                                                                        |       |
|                                                                                                                                                        | RHS or channel section galvanised metal batons<br>bolted to the wall to provide ridgidity to the board |       |
| ecording Studio" to be 16swg stainless steel plate<br>th raised polished letters and sandblasted background                                            | Suitable external multipurpose board                                                                   |       |
|                                                                                                                                                        |                                                                                                        |       |
|                                                                                                                                                        |                                                                                                        |       |
|                                                                                                                                                        |                                                                                                        |       |
|                                                                                                                                                        |                                                                                                        |       |
|                                                                                                                                                        |                                                                                                        |       |
| 10                                                                                                                                                     |                                                                                                        |       |
|                                                                                                                                                        |                                                                                                        |       |
|                                                                                                                                                        |                                                                                                        |       |
|                                                                                                                                                        | EXPAMET STOP BEAD 19mm depth. REF 546                                                                  |       |
|                                                                                                                                                        |                                                                                                        |       |
|                                                                                                                                                        | Angle section to create 20mm shadow gap                                                                |       |
|                                                                                                                                                        |                                                                                                        |       |
|                                                                                                                                                        | EXISTING TILED WALL SURFACE                                                                            |       |
|                                                                                                                                                        |                                                                                                        |       |
|                                                                                                                                                        |                                                                                                        |       |
|                                                                                                                                                        |                                                                                                        |       |
|                                                                                                                                                        |                                                                                                        |       |
|                                                                                                                                                        |                                                                                                        |       |
|                                                                                                                                                        |                                                                                                        |       |
|                                                                                                                                                        |                                                                                                        |       |
| PLAN 1:5                                                                                                                                               |                                                                                                        |       |
|                                                                                                                                                        |                                                                                                        |       |
| t 300mmccs                                                                                                                                             | GROUND LEVEL                                                                                           |       |
|                                                                                                                                                        |                                                                                                        |       |
| NOTES                                                                                                                                                  | REVISIONS                                                                                              | BUL   |
| NOTES                                                                                                                                                  |                                                                                                        | TITLE |

 Whitfield Street Recording Studio

 TITLE
 FRONT SIGNAGE
 REV A

 DATE
 OCTOBER 94
 DRWG NO HM/ 429/00/18
 SCALE

 ALL DIMENSIONS TO BE CHECKED ON SITE. DO NOT SCALE
 THIS DRAWING IS COPYRIGHT

•

| • | <br> |   |     |   |
|---|------|---|-----|---|
|   | N    | 0 | TES | Ż |
|   |      |   |     |   |
|   |      |   |     |   |
|   |      |   |     |   |