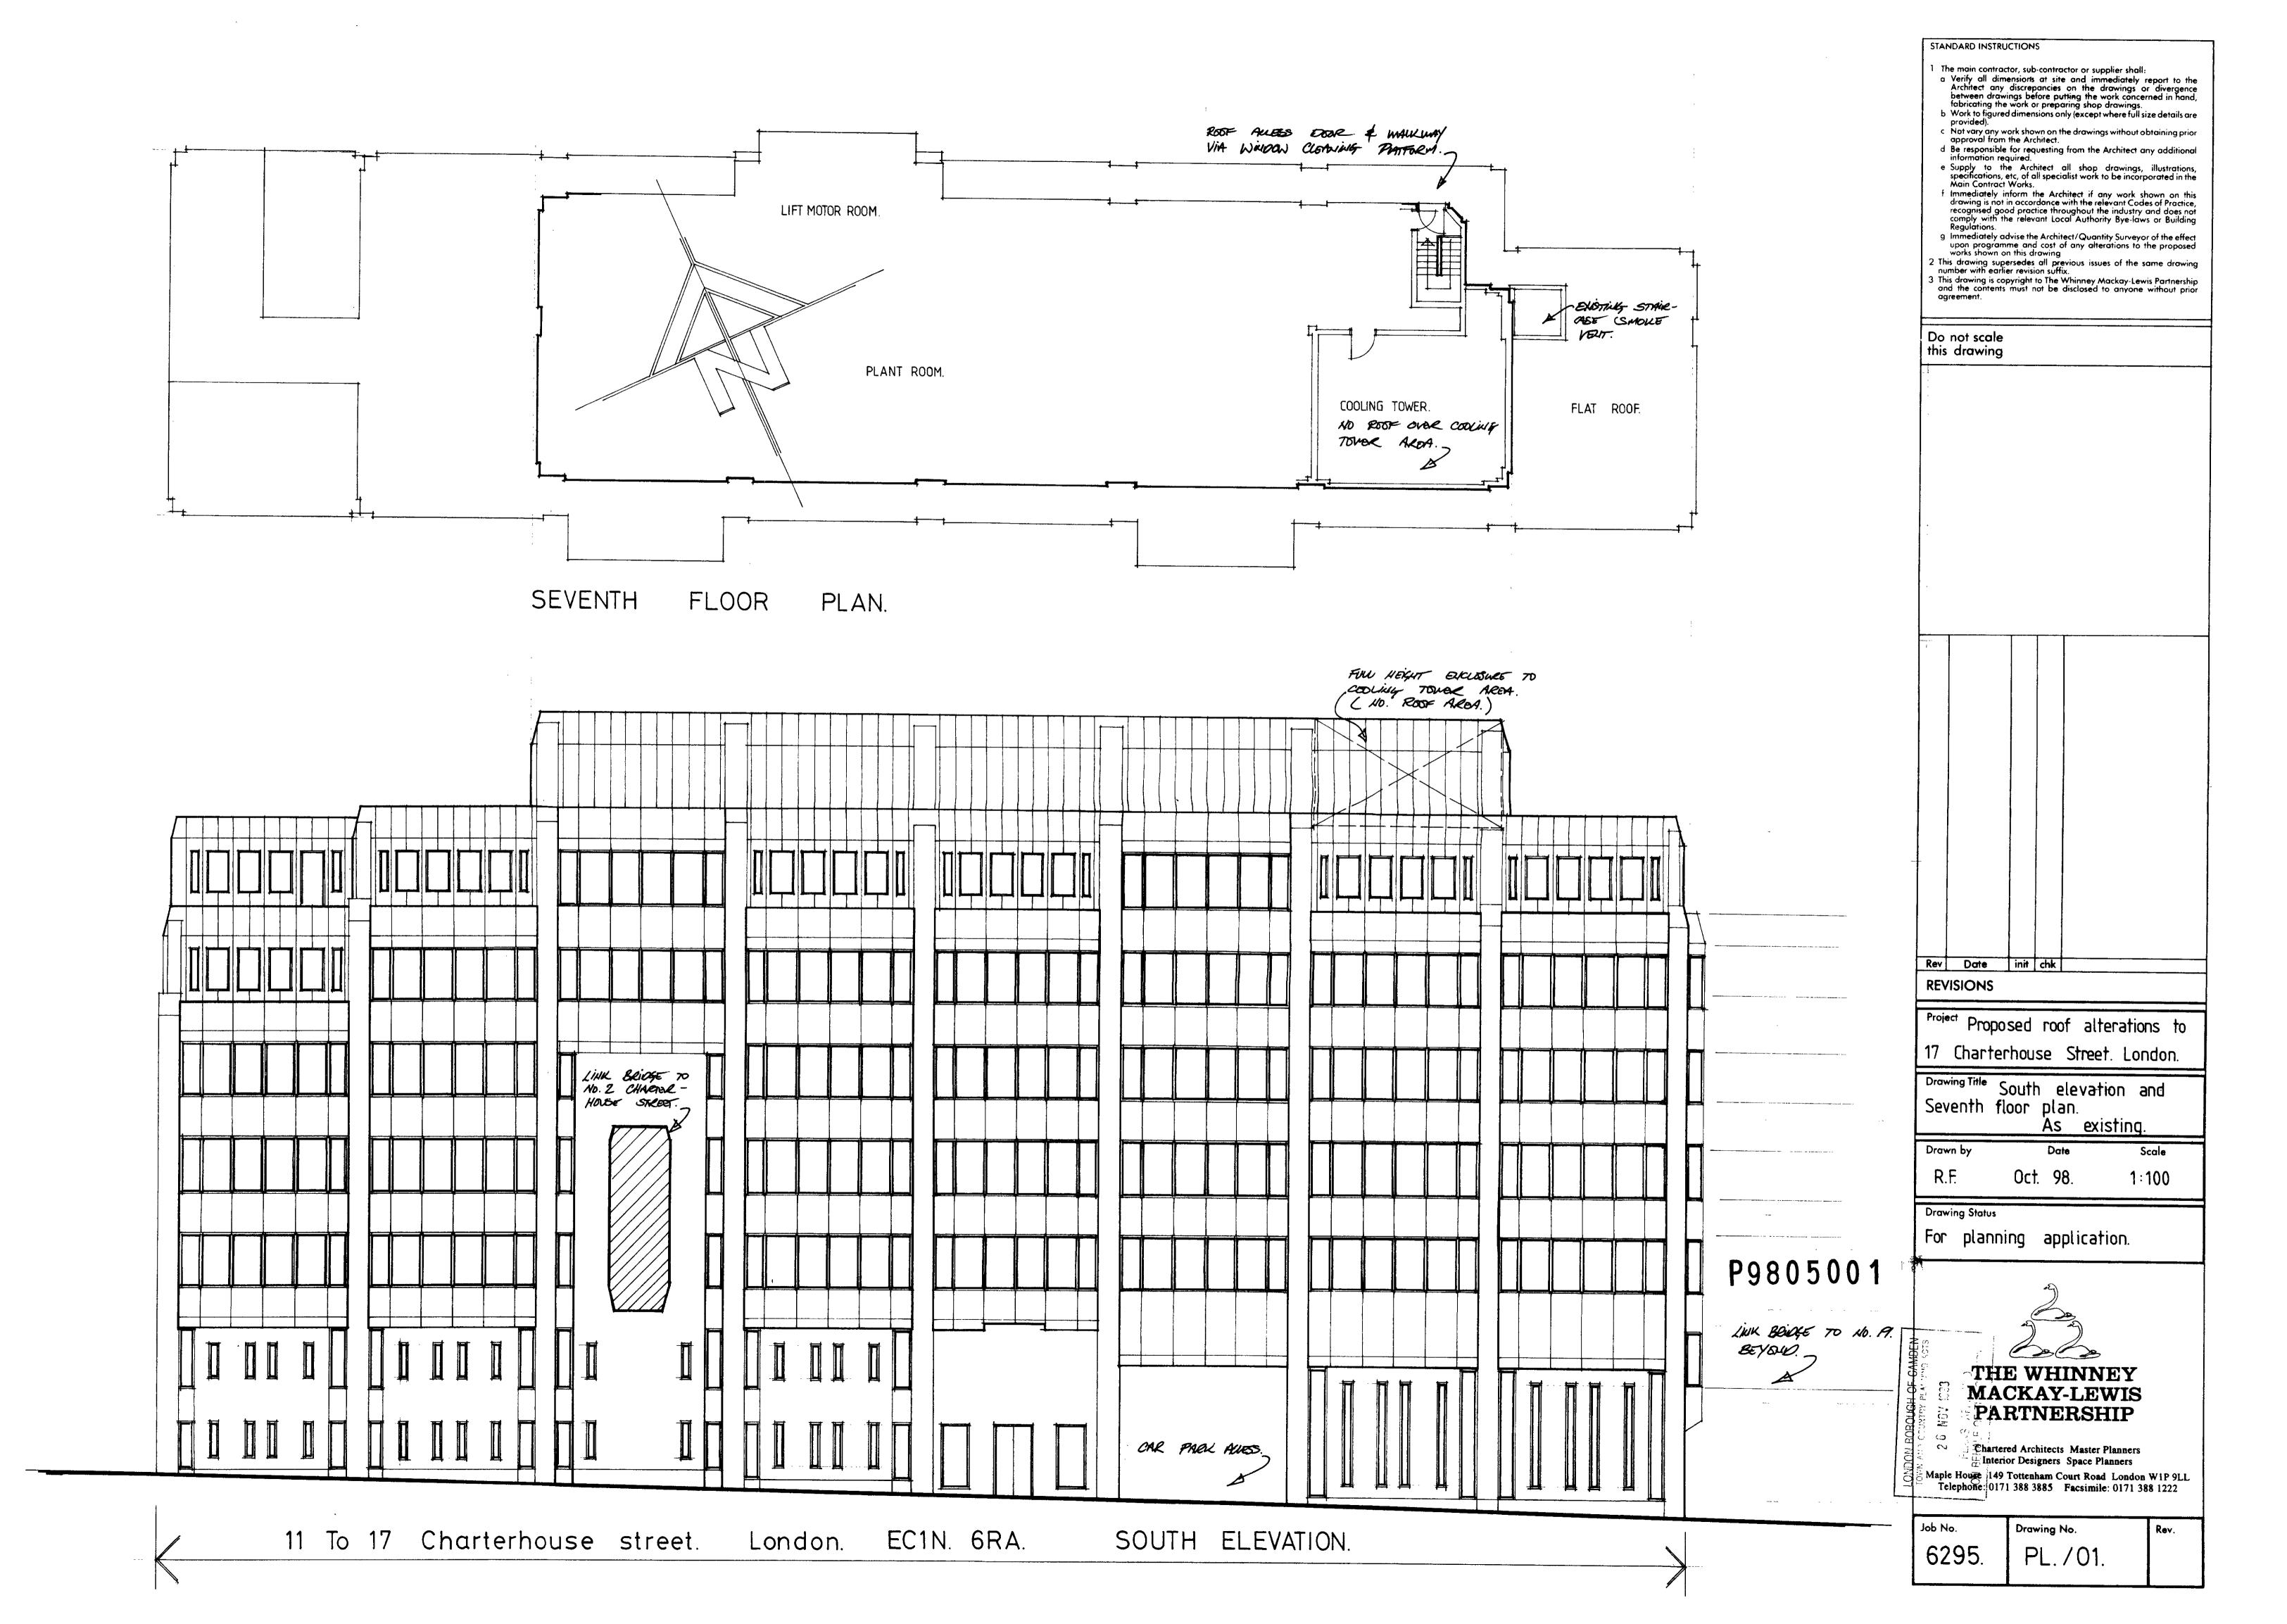

STANDARD INSTRUCTIONS

P9805001

Drawing No. Job No. 6295. PL./04.

PART EAST ELEVATION.

PART NORTH ELEVATION.

P9805001

Chartered Architects Master Planners
Interior Designers Space Planners

Maple House 149 Tottenham Court Road London W1P 9LL
Telephone: 0171 388 3885 Facsimile: 0171 388 1222

| Job No. | Drawing No. | Rev |
|---------|-------------|-----|
| 6295.   | PL./02.     |     |