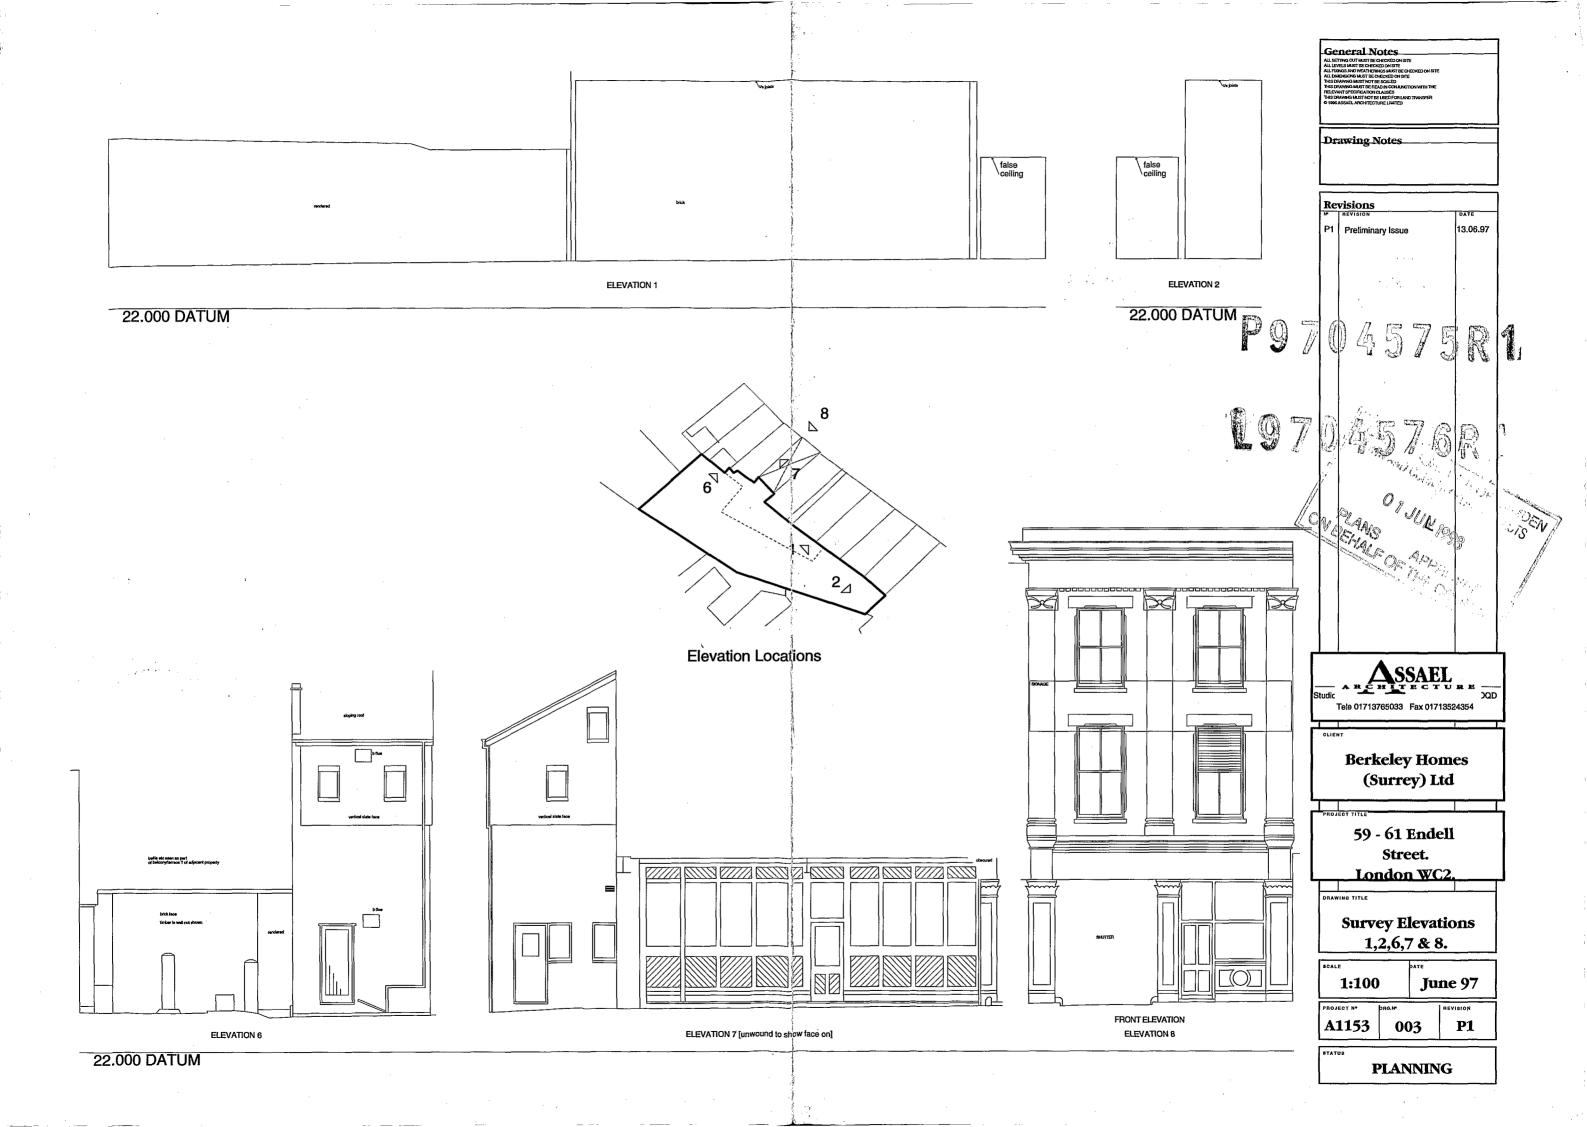

## General Notes

**Drawing Notes** 

Revisions P3 Section through proposed building revised. 03.12.97 Elevation to new build revised. Door added to rear of Listed building. 02.02.98 String course above 10.02.98 brickwork increased in Conservatory removed at third floor level, oriel window added. 10.03.98 Roof profile of three storey proposed building reduced by 500mm. 16.03.98

dio 2:92 Lots Road Chelsea London SW10 OQD Tele 017213765033 Fax 01713524354

Berkeley Homes (Surrey) Ltd

61 - 61a Endell St **London WC2** 

Proposed **Section AA** 

1:100 June 97

A1153 DRO.N

PLANNING

FIRST GROUND