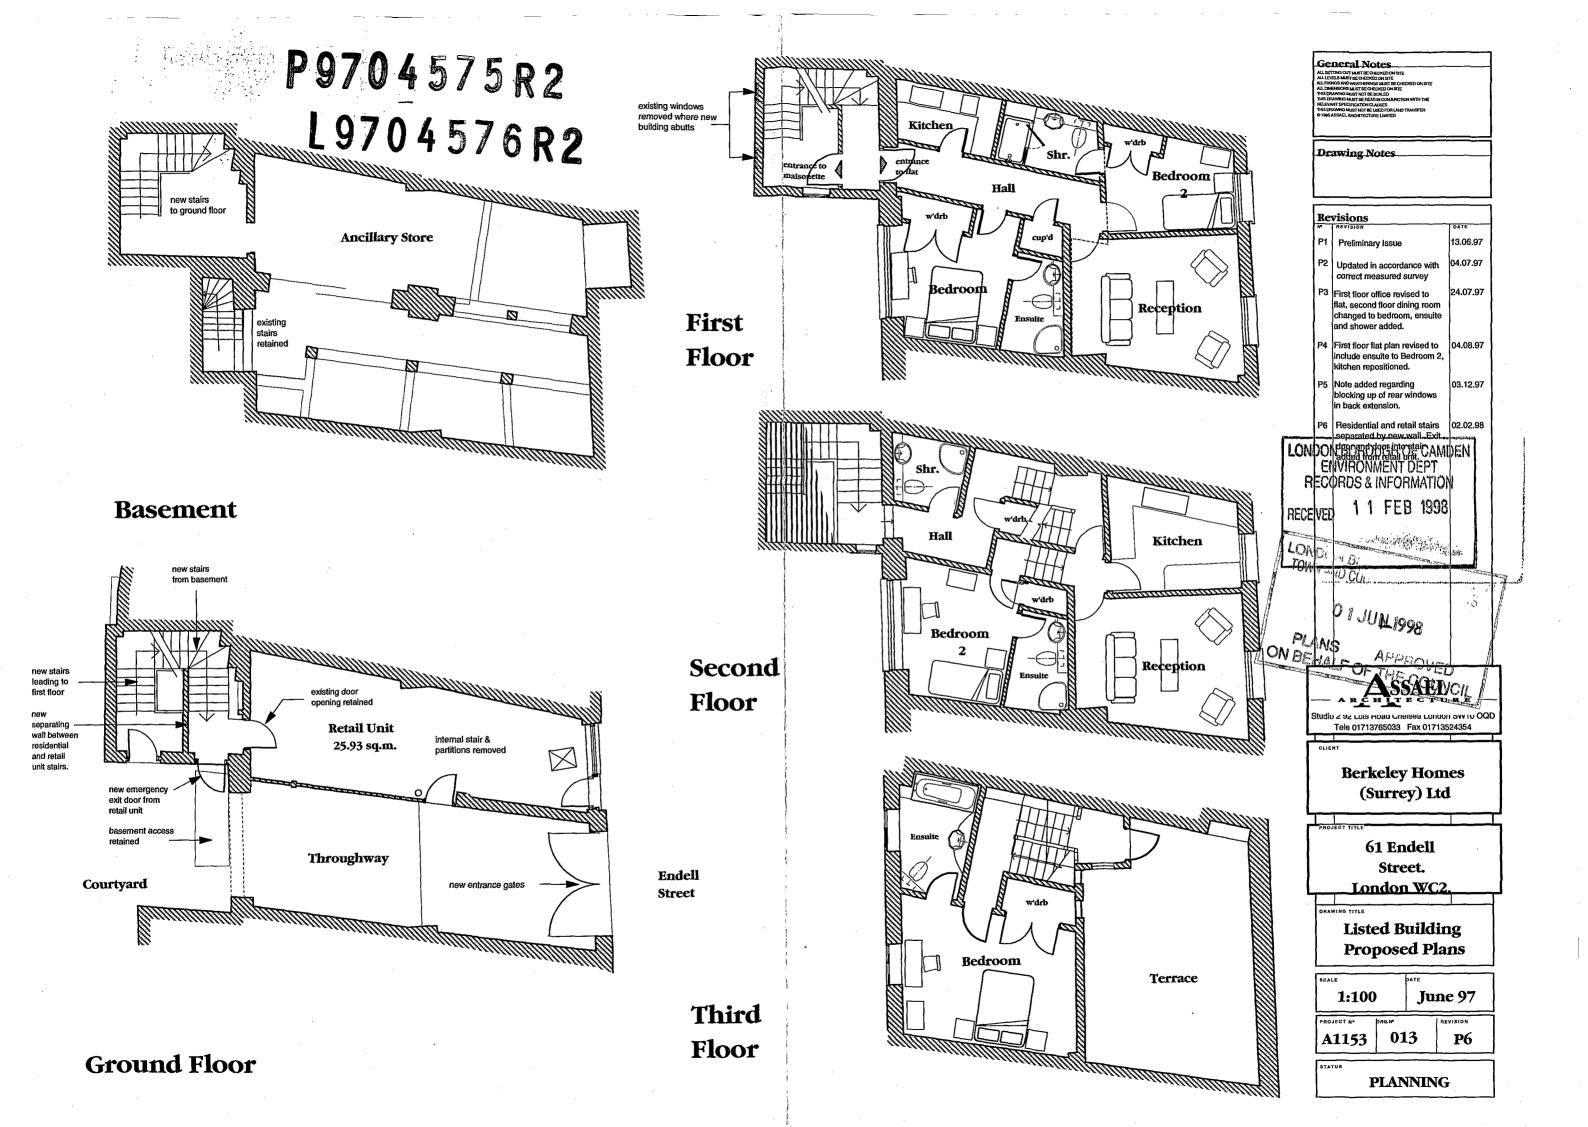

## General Notes

**Drawing Notes** 

Revisions P3 Section through proposed building revised. 03.12.97 Elevation to new build revised. Door added to rear of Listed building. 02.02.98 String course above 10.02.98 brickwork increased in Conservatory removed at third floor level, oriel window added. 10.03.98 Roof profile of three storey proposed building reduced by 500mm. 16.03.98