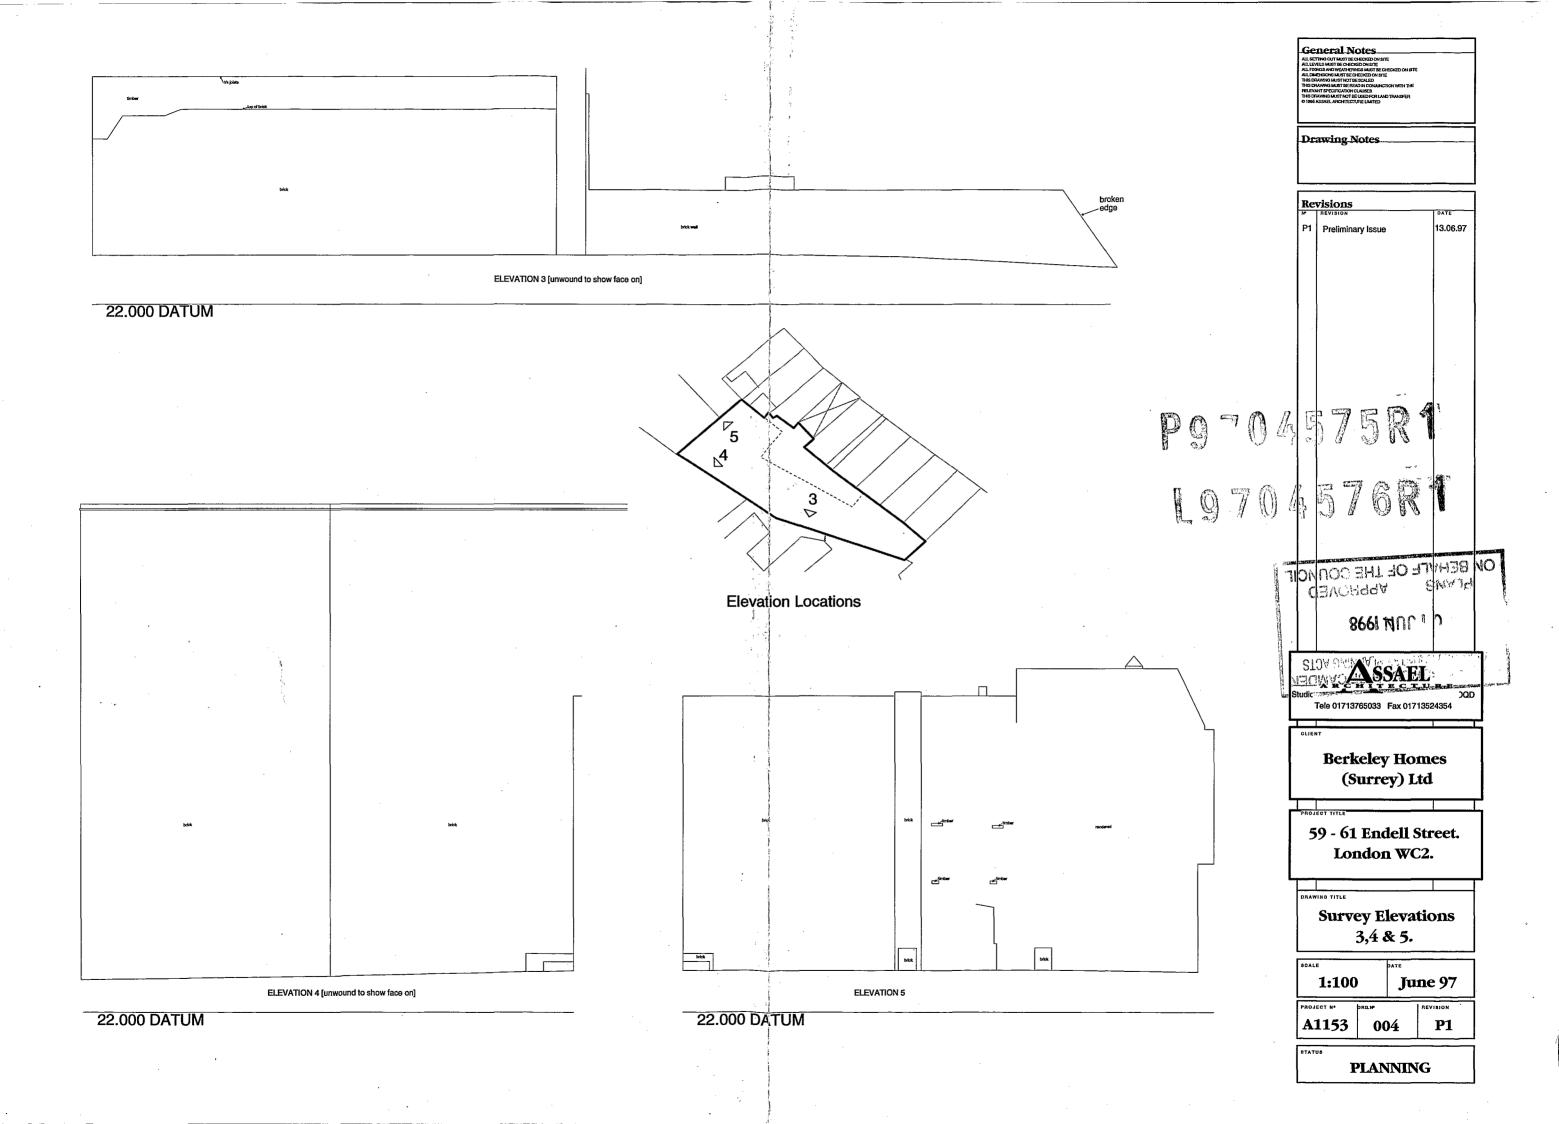

## General Notes

**Drawing Notes** 

Revisions P3 Section through proposed building revised. 03.12.97 Elevation to new build revised. Door added to rear of Listed building. 02.02.98 String course above 10.02.98 brickwork increased in Conservatory removed at third floor level, oriel window added. 10.03.98 Roof profile of three storey proposed building reduced by 500mm. 16.03.98

dio 2:92 Lots Road Chelsea London SW10 OQD Tele 017213765033 Fax 01713524354

Berkeley Homes (Surrey) Ltd

61 - 61a Endell St **London WC2** 

Proposed **Section AA** 

1:100 June 97

A1153 DRO.N

PLANNING

FIRST GROUND