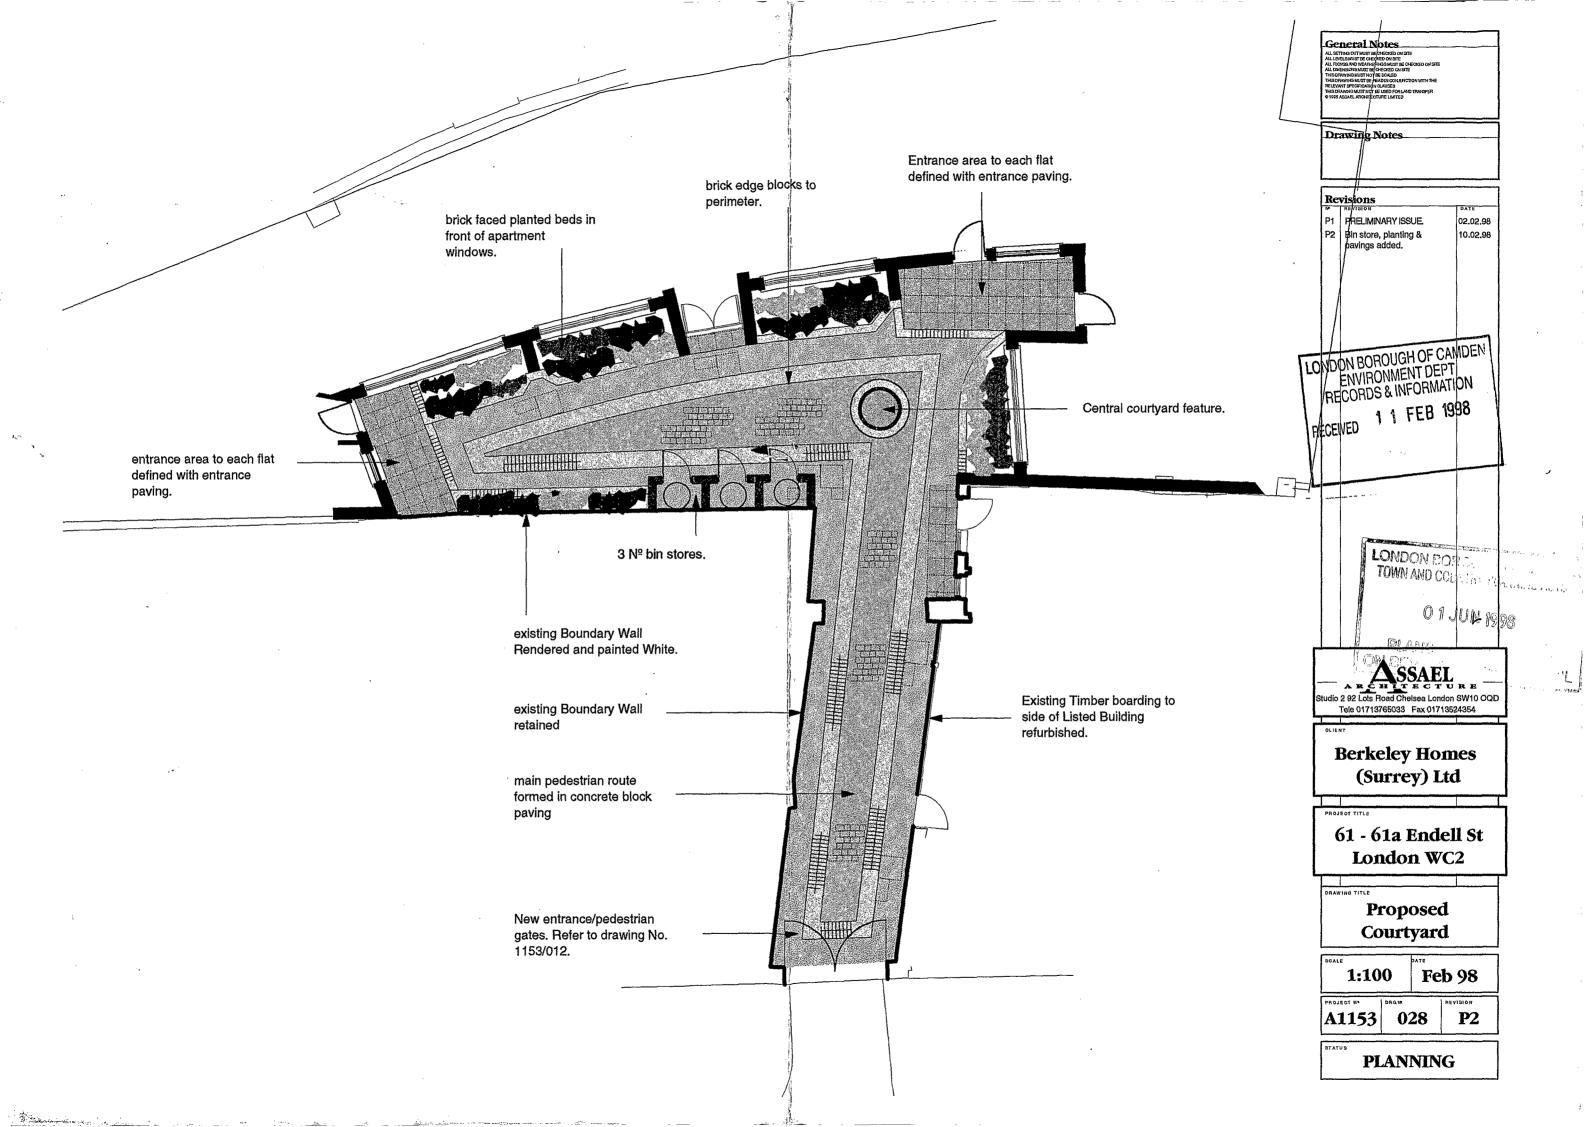

## General Notes

**Drawing Notes** 

Revisions P3 Section through proposed building revised. 03.12.97 Elevation to new build revised. Door added to rear of Listed building. 02.02.98 String course above 10.02.98 brickwork increased in Conservatory removed at third floor level, oriel window added. 10.03.98 Roof profile of three storey proposed building reduced by 500mm. 16.03.98