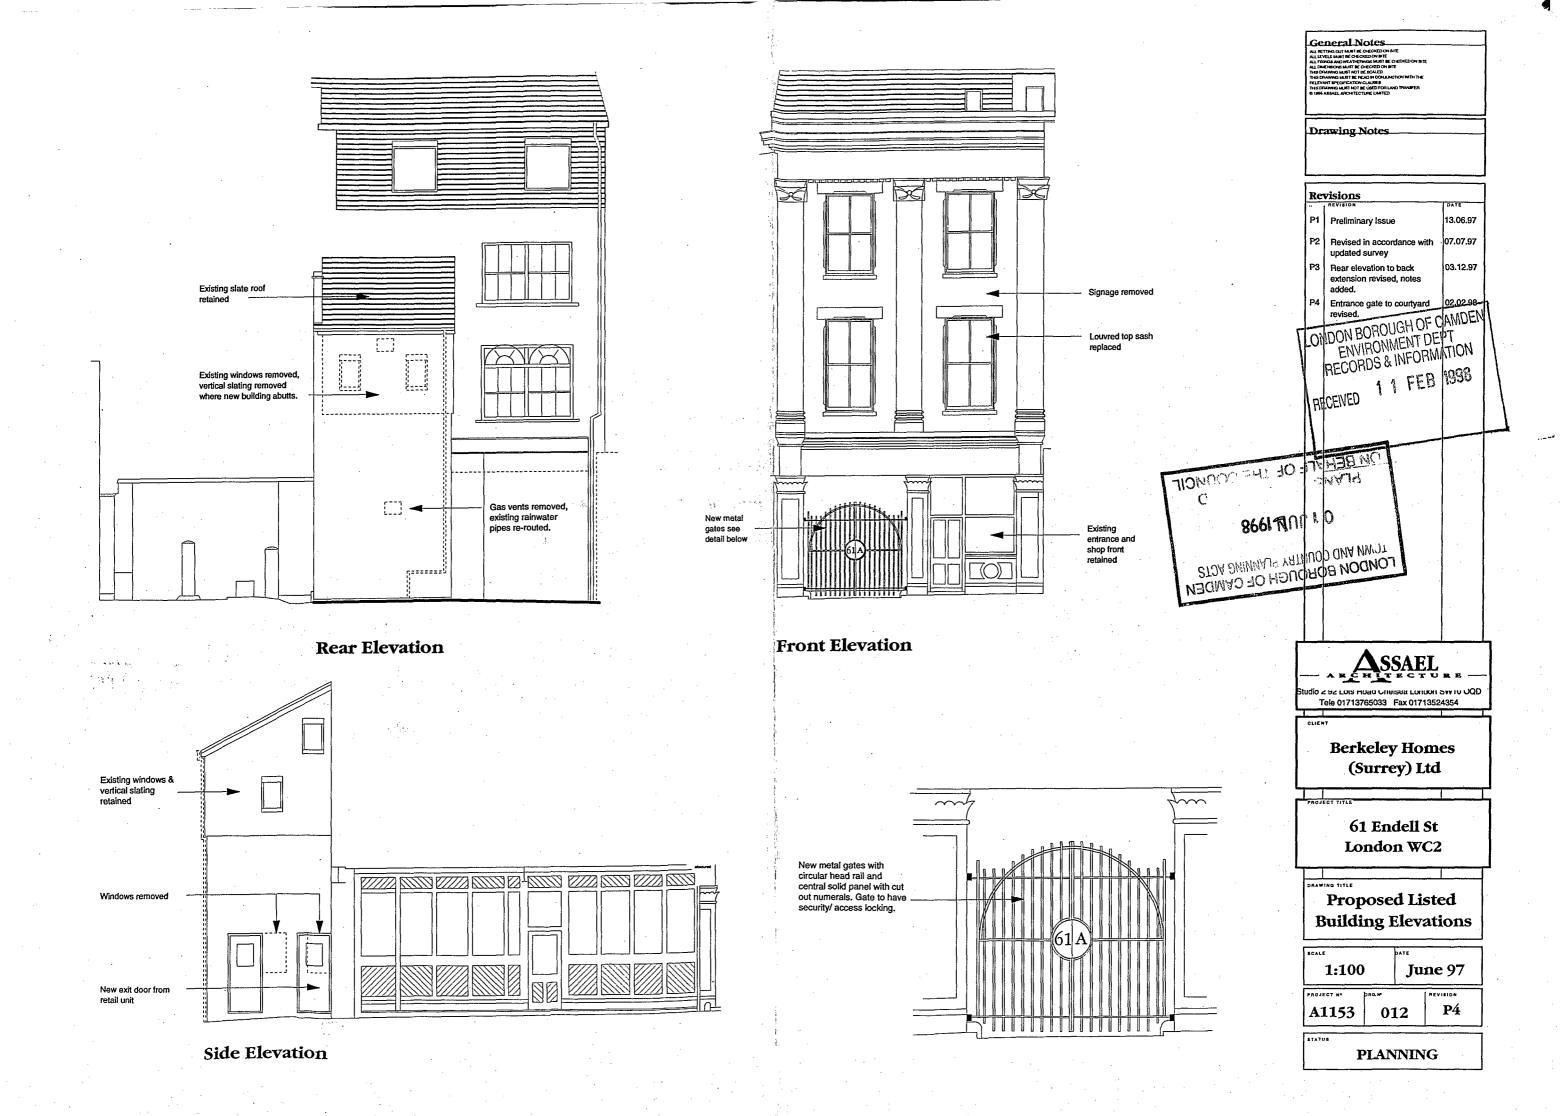

## General Notes

**Drawing Notes** 

Revisions P3 Section through proposed building revised. 03.12.97 Elevation to new build revised. Door added to rear of Listed building. 02.02.98 String course above 10.02.98 brickwork increased in Conservatory removed at third floor level, oriel window added. 10.03.98 Roof profile of three storey proposed building reduced by 500mm. 16.03.98