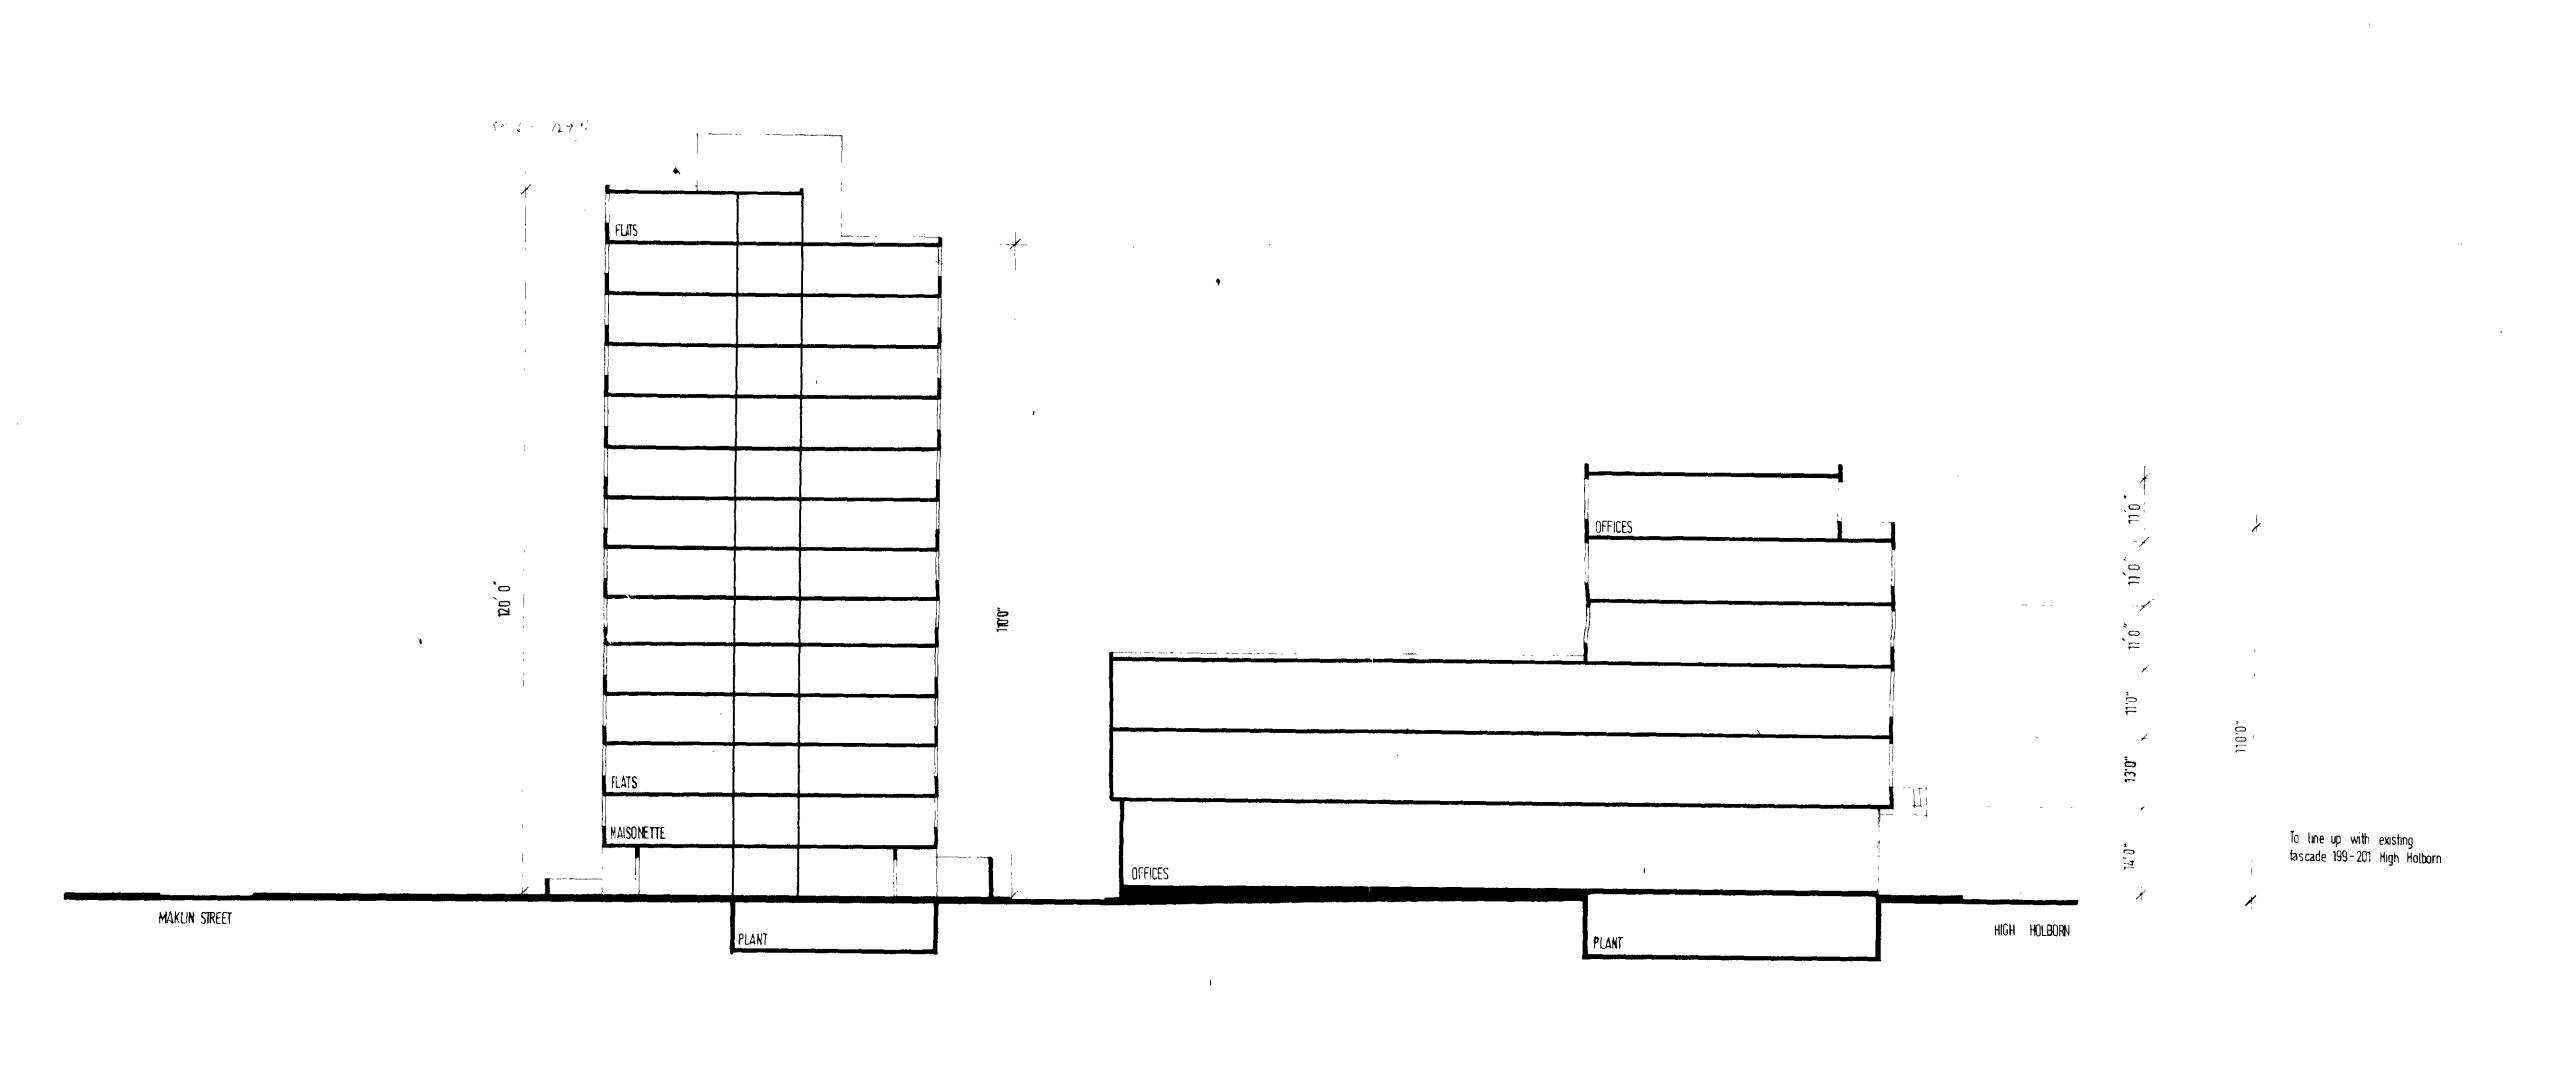

chartered architects

THIRTY FOUR RED LION SQUARE LONDON WC1 01-242 1644

199 - 206 HIGH HOLBORN & 2-8 NEWTON STREET

Section A-A

DRAWING No.

1115 / 2405

REV. No.

| ref. | description               | date        | t        |
|------|---------------------------|-------------|----------|
|      | Hate amended to meet of E |             |          |
|      | requirements.             | 14/1075     |          |
|      |                           |             | Ĺ        |
|      |                           |             |          |
|      |                           |             | _        |
|      |                           |             | L        |
|      |                           |             |          |
|      |                           |             | L        |
|      |                           |             |          |
|      |                           |             | L        |
|      |                           |             | L        |
|      |                           |             | L        |
|      |                           |             | L        |
|      |                           |             | L        |
|      |                           |             | L        |
|      |                           |             | L        |
|      |                           |             | L        |
| ——   |                           |             | L        |
|      |                           |             | L        |
|      |                           | <del></del> | L        |
|      |                           |             | H        |
|      |                           |             | $\vdash$ |
| ——   |                           |             | L        |
|      |                           |             | L        |
|      |                           | <del></del> | <u> </u> |
|      |                           | <del></del> | ļ        |
|      |                           |             | ┝        |
|      |                           | <del></del> | H        |
|      |                           |             | ┝        |
|      |                           | _           | ┝        |
|      |                           |             | ┝        |
|      |                           | <del></del> | $\vdash$ |
|      |                           |             | ┝        |
|      |                           |             | ┢        |
|      |                           |             | ┝        |
|      |                           |             | ┝        |
|      |                           |             | H        |
|      |                           |             | T        |
|      |                           |             | T        |
|      |                           |             | Γ        |
|      |                           |             |          |
|      |                           |             | Г        |
|      |                           |             | Γ        |
|      |                           |             |          |
|      |                           |             | Γ        |
|      |                           |             |          |
|      |                           |             |          |
|      |                           |             | Γ        |
|      |                           |             | Γ        |
|      |                           |             | Γ        |
|      |                           |             |          |
|      |                           |             | ~        |