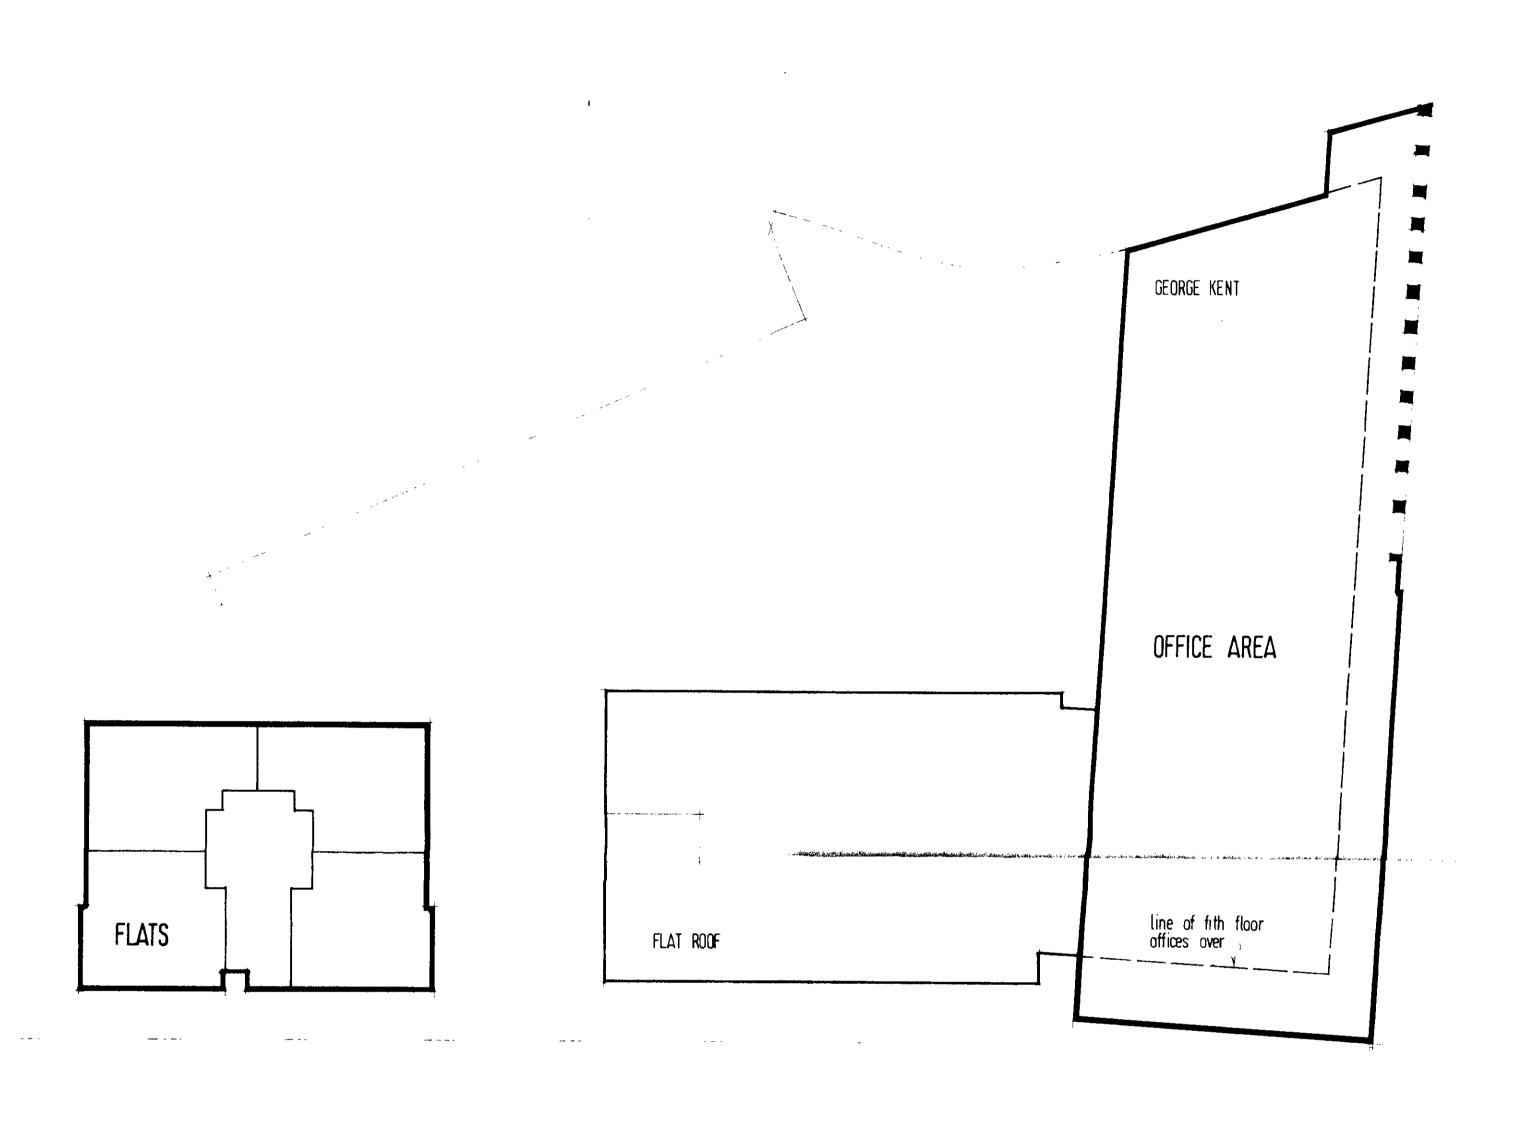

R Seifert and Partners chartered architects

THIRTY FOUR RED LION SQUARE LONDON WCI 01-242-1644

199-206 HIGH HOLBORN 2-8 NEWTON STREET

TITLE

TYPICAL UPPER FLOORS

P14 / 20 /C 486

794 DRAW

- SCALE 1/200

DATE OCT. 75

1115/2403

DRAWING No.

Δ

REV No.