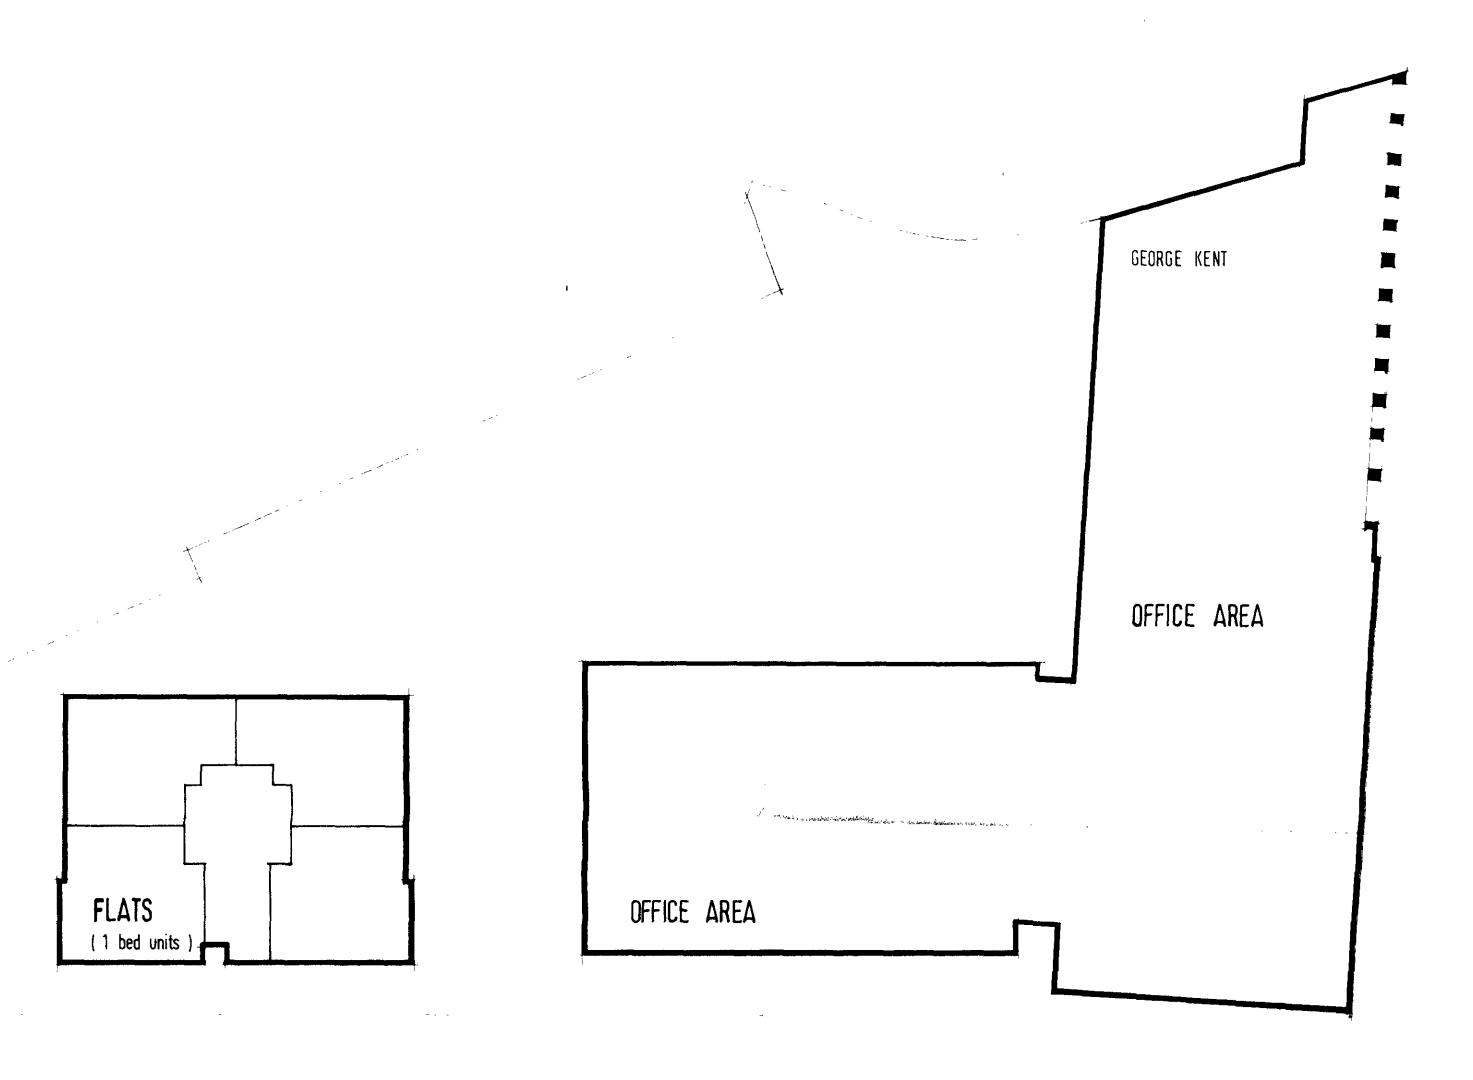

R Seifert and Partners chartered architects

THIRTY FOUR RED LION SQUARE LONDON WCI 01-242-1644

јов 199 - 206 HIGH HOLBORN 2-8 NEWTON STREET

TITLE

TYPICAL LOWER FLOORS

SCALE 1/200

1 PN 30 C 18694 DATE OCT. 75

DRAWING No. REV No.

1115 / 2402