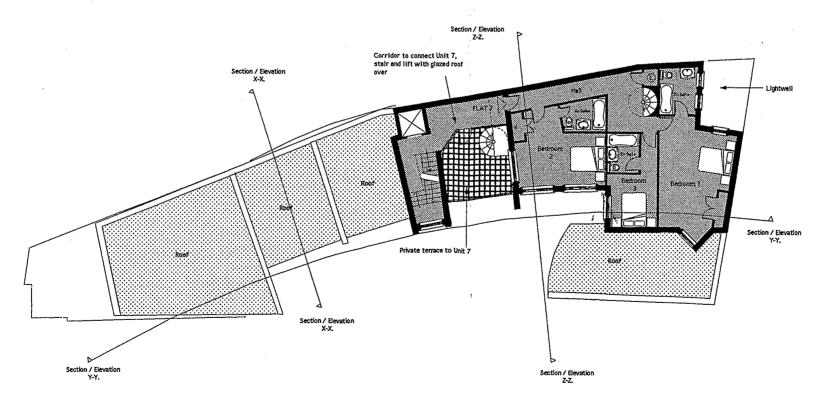

### **Drawing Notes**

See drawing A1153/026 for sections and elevations

| Revisions |                                                                                            |          |
|-----------|--------------------------------------------------------------------------------------------|----------|
| ×         | REVISION                                                                                   | DATE     |
| P1        | Preliminary Issue                                                                          | 13,06.97 |
| P2        | Plans revised.                                                                             | 18,06.97 |
| P3        | Plans revised.                                                                             | 27.06.97 |
| P4        | Plans amended to show lift.<br>Minor revisions to plans.                                   | 07.07.97 |
| P5        | Flat 3 bedroom revised, flat 4 revised to duplex, schedule added.                          | XX.10.97 |
| P6        | Flat 5 plan revised, flat 4 revised to<br>show 3 en suites, flat 3 layout<br>revised.      | XX.10.97 |
| P7        | Layouts and window positions revised.<br>Balconies omitted. Existing buildings<br>shown.   | 03.12.97 |
| P8        | Boundary to 43 Endeil Street revised.                                                      | 10.02.98 |
| Р9        | Reception/kitchen positions handed to flat 4. Flat 7 Area revised                          | 10.03.96 |
| P10       | French windows / doors to Bedrooms 1<br>& 2. (First floor - Flat 4) revised to<br>windows. | 16.03.98 |
| P11       | Critical dimensions added                                                                  | 25.03.98 |
| P12       | Note amended to read Shorts Gardens<br>Nos 41-45                                           | 31.03.98 |
|           |                                                                                            |          |

Studio 2 92 Lots Road Chelsez London SW10 OQD Tele 0171 376 5033 Fax 0171 352 4354

Berkeley Homes (Surrey) Ltd

PROJECT TITLE

61 - 61A Endell Street. London WC2.

DRAWING T

Proposed Ground & First Floor Plans.

1:100 June 97

A1153 020 P12

STATUS

**PLANNING** 

Third Floor Plan

Second Floor Plan

General Notes

Drawing Notes

See drawing A1153/026 for sections and elevations.

| ř# | REVISION                                                                                                                                                | DATE     |
|----|---------------------------------------------------------------------------------------------------------------------------------------------------------|----------|
| PI | Preliminary Issue                                                                                                                                       | 13.06.97 |
| P2 | Plans revised.                                                                                                                                          | 18,06.97 |
| РЗ | Plans revised.                                                                                                                                          | 27.06.97 |
| P4 | Plans amended, lift added, upper gallery added.                                                                                                         | 07.07.97 |
| P5 | Upper gallery removed, conservatories added to flats 7 & 8, terrace added to flat 7. Entrance to flat 8 revised. Flat 6 revised to duplex - now flat 4. | XX.10.97 |
| P6 | Kitchen and bathroom to flat 4 revised. WC added,                                                                                                       | XX.10.97 |
| P7 | Second and third floor layouts revised.                                                                                                                 | 3.12.97  |
| P8 | Second floor studio removed. Terrace to Unit 7 removed together with glazed walkway over.                                                               | 02.02.98 |
| P9 | Conservatory to Flat 7 deleted from<br>'third floor and oriel window added<br>to bed 1 on second floor                                                  | 10.03.98 |

Studio 2 92 Lots Road Chelsea London SW10 OQD Tele 0171 376 5033 Fax 0171 352 4354

Berkeley Homes (Surrey) Ltd

61 - 61A Endell Street. London WC2.

Proposed Second & Third Floor Plans

June 97 1:100

A1153 021 **P9** 