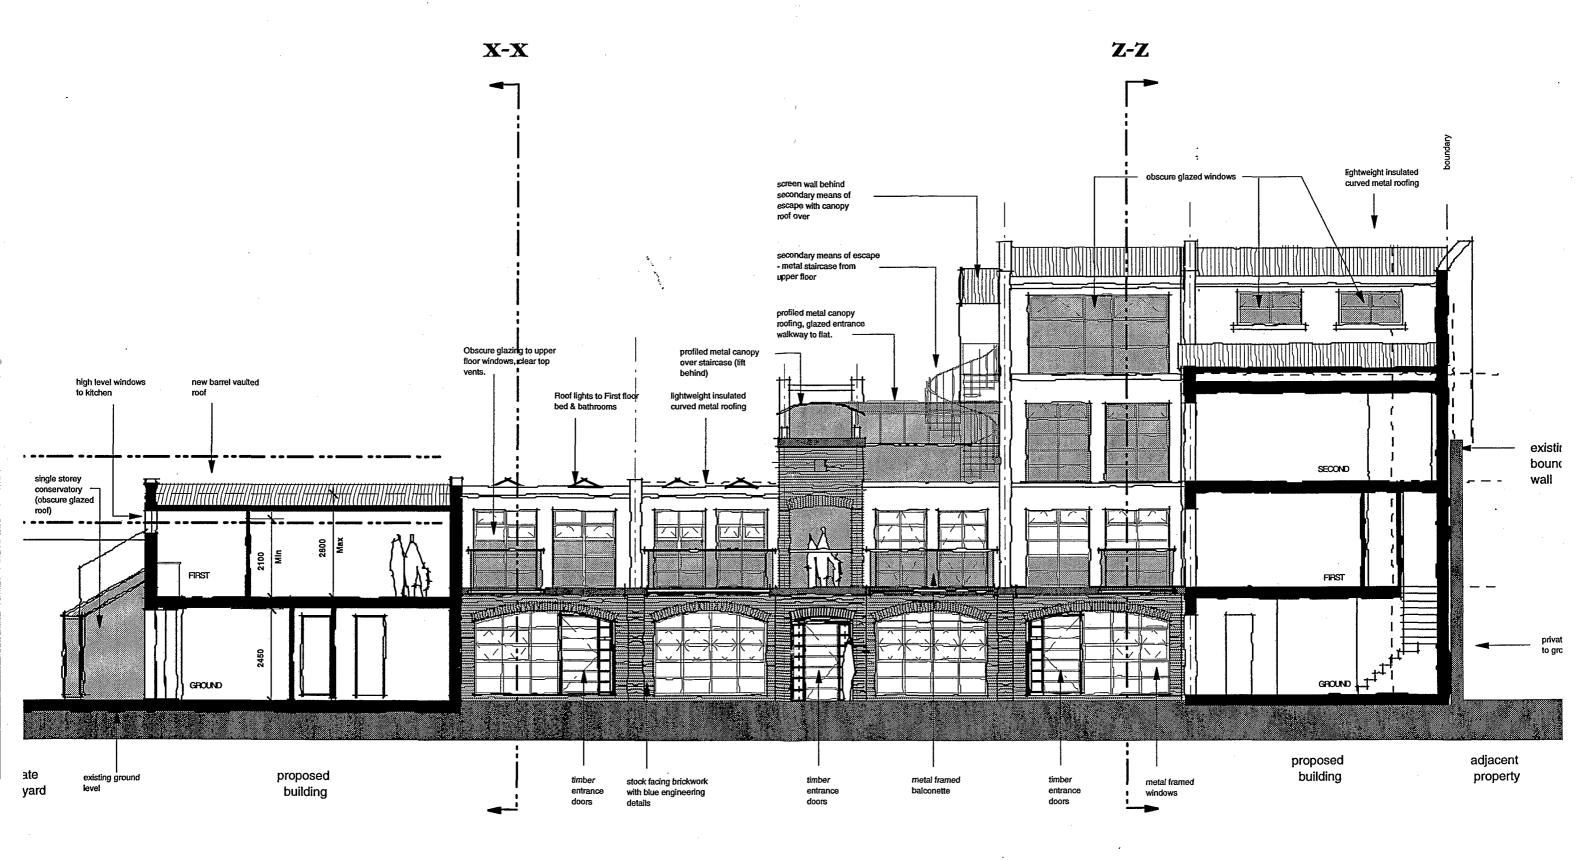

### **Drawing Notes**

See drawing A1153/026 for sections and elevations

| Revisions |                                                                                            |          |
|-----------|--------------------------------------------------------------------------------------------|----------|
| ×         | REVISION                                                                                   | DATE     |
| P1        | Preliminary Issue                                                                          | 13,06.97 |
| P2        | Plans revised.                                                                             | 18,06.97 |
| P3        | Plans revised.                                                                             | 27.06.97 |
| P4        | Plans amended to show lift.<br>Minor revisions to plans.                                   | 07.07.97 |
| P5        | Flat 3 bedroom revised, flat 4 revised to duplex, schedule added.                          | XX.10.97 |
| P6        | Flat 5 plan revised, flat 4 revised to<br>show 3 en suites, flat 3 layout<br>revised.      | XX.10.97 |
| P7        | Layouts and window positions revised.<br>Balconies omitted. Existing buildings<br>shown.   | 03.12.97 |
| P8        | Boundary to 43 Endeil Street revised.                                                      | 10.02.98 |
| Р9        | Reception/kitchen positions handed to flat 4. Flat 7 Area revised                          | 10.03.96 |
| P10       | French windows / doors to Bedrooms 1<br>& 2. (First floor - Flat 4) revised to<br>windows. | 16.03.98 |
| P11       | Critical dimensions added                                                                  | 25.03.98 |
| P12       | Note amended to read Shorts Gardens<br>Nos 41-45                                           | 31.03.98 |
|           |                                                                                            |          |

See drawing A1153/026 for sections and elevations.

| ř# | REVISION                                                                                                                                                | DATE     |
|----|---------------------------------------------------------------------------------------------------------------------------------------------------------|----------|
| PI | Preliminary Issue                                                                                                                                       | 13.06.97 |
| P2 | Plans revised.                                                                                                                                          | 18,06.97 |
| РЗ | Plans revised.                                                                                                                                          | 27.06.97 |
| P4 | Plans amended, lift added, upper gallery added.                                                                                                         | 07.07.97 |
| P5 | Upper gallery removed, conservatories added to flats 7 & 8, terrace added to flat 7. Entrance to flat 8 revised. Flat 6 revised to duplex - now flat 4. | XX.10.97 |
| P6 | Kitchen and bathroom to flat 4 revised. WC added,                                                                                                       | XX.10.97 |
| P7 | Second and third floor layouts revised.                                                                                                                 | 3.12.97  |
| P8 | Second floor studio removed. Terrace to Unit 7 removed together with glazed walkway over.                                                               | 02.02.98 |
| P9 | Conservatory to Flat 7 deleted from<br>'third floor and oriel window added<br>to bed 1 on second floor                                                  | 10.03.98 |

### **Drawing Notes**

| application  24.07.5  Bievation to Shorts Gardens added  24.07.5  Roof profile on three storey portion reversed. Parapet wall helghit lowered. Gallery extension removed. Roof to two storey portion lowered by 500mm.  (Previous profiles shown dotted.)  P4 Majority of Second & Third floor accomposition removed at Shorts Gardens end of scheme. All roof profiles lowered. Fenestration revised. Material references revised.  P5 Second floor studio removed, roof profile adjacent Shorts Gardens lowered. Brick piers added at ground level, Materials added.  P6 Barrel vault roof added to Shorts Gardens at end of scheme. Conservatory removed at third floor level & obscure glazed & oriel window added  P7 Roof profile to three storey portion of scheme lowered by 500mm. French windows / doers to Bedrooms / Bathrooms /First floor -L-Histley revised to obscure glazed windows. Roof Ilights added.  P8 Barrelled roof profile lowered by 500mm and critical dimensions added                          | Nº. | REVISION                                                                                                                   | DATE     |
|------------------------------------------------------------------------------------------------------------------------------------------------------------------------------------------------------------------------------------------------------------------------------------------------------------------------------------------------------------------------------------------------------------------------------------------------------------------------------------------------------------------------------------------------------------------------------------------------------------------------------------------------------------------------------------------------------------------------------------------------------------------------------------------------------------------------------------------------------------------------------------------------------------------------------------------------------------------------------------------------------------------------------|-----|----------------------------------------------------------------------------------------------------------------------------|----------|
| P3 Roof profile on three storey portion reversed. Parapet wall height lowered. Gallery extension removed. Roof to two storey portion lowered by 500mm. (Previous profiles shown dotted.)  P4 Majority of Second & Third floor accomodation removed at Shorts Gardens end of scheme. All roof profiles lowered. Fenestration revised. Material references revised.  P5 Second floor studio removed, roof profile adjacent Shorts Gardens lowered. Brick plers added at ground level. Materials added.  Barrel vault roof added to Shorts. Gardens at end of scheme. Conservatory removed at third floor level & obscure glazed & oriel window added  P7 Roof profile to three storey portion of scheme lowered by 500mm. French windows / doors to Bedrooms / Bethrooms (First floor—LHSide) revised to obscure glazed windows. Roof lights added.  P8 Barreled roof profile lowered by 500mm and critical dimensions added  P9 Barrelled roof profile lowered and ground  Barrelled roof profile lowered and ground  30.03.6 | P1  |                                                                                                                            | 07.07.97 |
| reversed. Parapet wall height lowered. Gallery extension removed. Roof to two storey portion lowered by 500mm. (Previous profiles shown dotted.)  Majority of Second & Third floor accomodation removed at Shorts Gardens end of scheme. All roof profiles lowered. Fenestration revised. Material references revised.  PS Second floor studio removed, roof profile adjacent Shorts Gardens lowered. Brick plers added at ground level. Materials added.  Barrel vaulit roof added to Shorts Gardens at end of scheme. Conservatory removed at third floor level & obscure glazed & oriel window added  PR Roof profile to three storey portion of scheme lowered by 500mm. French windows / doors to Bedrooms / Bethrooms (First floor—LHSide) revised to obscure glazed windows. Roof lights added.  PB Barrelled roof profile lowered by 500mm and critical dimensions added  PB Barrelled roof profile lowered and ground  Barrelled roof profile lowered and ground  30.03.6                                           | P2  | Elevation to Shorts Gardens added                                                                                          | 24.07.9  |
| accomodation removed at Shorts Gardens end of scheme. All roof profiles lowered, Fenestration revised, Material references revised.  P5 Second floor studio removed, roof profile adjacent Shorts Gardens lowered, Brick piers added at ground kevel, Materials added.  Barrel vaulit roof added to Shorts Gardens at end of scheme. Conservatory removed at third floor level & obscure glazed & oriel window added  P7 Roof profile to three storey portion of scheme lowered by 500mm. French windows / doors to Bedrooms / Bethrooms (First floor - LHSide) revised to obscure glazed windows, Roof lights added.  P8 Barrelled roof profile lowered by S00mm and critical dimensions added  P9 Barrelled roof profile lowered and ground 30,03,8                                                                                                                                                                                                                                                                        | РЗ  | reversed. Parapet wall height lowered. Gallery extension removed. Roof to two storey portion lowered by 500mm.             | 29.09.9  |
| profile adjacent Shorts Gardens lowered. Brick plers added at ground level. Materials added.  Barrel vault roof added to Shorts Gardens at end of scheme. Conservatory removed at third floor level & obscure glazed & oriel window added  Profile to three storey portion of scheme lowered by S00mm. French windows / doors to Bedrooms / Bethrooms (First floor - LHSide) revised to obscure glazed windows. Roof lights added.  Parelled roof profile lowered by S00mm and critical dimensions added  Barrelled roof profile lowered and ground  Barrelled roof profile lowered and ground  Barrelled roof profile lowered and ground  30.03.6                                                                                                                                                                                                                                                                                                                                                                           | P4  | accomodation removed at Shorts<br>Gardens end of scheme. All roof<br>profiles lowered. Fenestration revised.               | 03.12.97 |
| Forders at end of scheme.  Conservatory removed at third floor level & obscure glazed & oriel window added  Profile to three storey portion of scheme lowered by 500mm. French windows / doors to Bedrooms / Bethrooms (First floor - UHSide) revised to obscure glazed windows. Roof lights added.  Profile downered by S00mm and critical dimensions added  Profiled roof profile lowered and ground  Berrelled roof profile lowered and ground  30.03.8                                                                                                                                                                                                                                                                                                                                                                                                                                                                                                                                                                   | P5  | profile adjacent Shorts Gardens<br>lowered, Brick piers added at ground                                                    | 02.02.98 |
| of scheme lowered by S00mm. French windows / doors to Bedrooms / Bethrooms (First floor -LHSide) revised to obscure glazed windows. Roof lights added.  P8 Barrelled roof profile lowered by S00mm and critical dimensions added  P9 Barrelled roof profile lowered and ground 30,03,6                                                                                                                                                                                                                                                                                                                                                                                                                                                                                                                                                                                                                                                                                                                                       | P6  | Gardens at end of scheme,<br>Conservatory removed at third<br>floor level & obscure glazed &                               | 10.03.98 |
| 500mm and critical dimensions added  P9 Berrelled roof profile lowered and ground 30.03.5                                                                                                                                                                                                                                                                                                                                                                                                                                                                                                                                                                                                                                                                                                                                                                                                                                                                                                                                    | P7  | of scheme lowered by 500mm. French windows / doors to Bedrooms / Bathrooms (First floor -LHSide) revised to obscure glazed | 16.03.96 |
|                                                                                                                                                                                                                                                                                                                                                                                                                                                                                                                                                                                                                                                                                                                                                                                                                                                                                                                                                                                                                              | P8  |                                                                                                                            | 25.03.98 |
|                                                                                                                                                                                                                                                                                                                                                                                                                                                                                                                                                                                                                                                                                                                                                                                                                                                                                                                                                                                                                              | P9  |                                                                                                                            | 30.03.9  |
|                                                                                                                                                                                                                                                                                                                                                                                                                                                                                                                                                                                                                                                                                                                                                                                                                                                                                                                                                                                                                              |     |                                                                                                                            |          |
|                                                                                                                                                                                                                                                                                                                                                                                                                                                                                                                                                                                                                                                                                                                                                                                                                                                                                                                                                                                                                              |     |                                                                                                                            |          |

# **Proposed Sectional Elevation X-X**

Proposed Elevation facing Shorts Gardens

**Proposed Section Y-Y** 

**Proposed Sectional Elevation Z-Z**