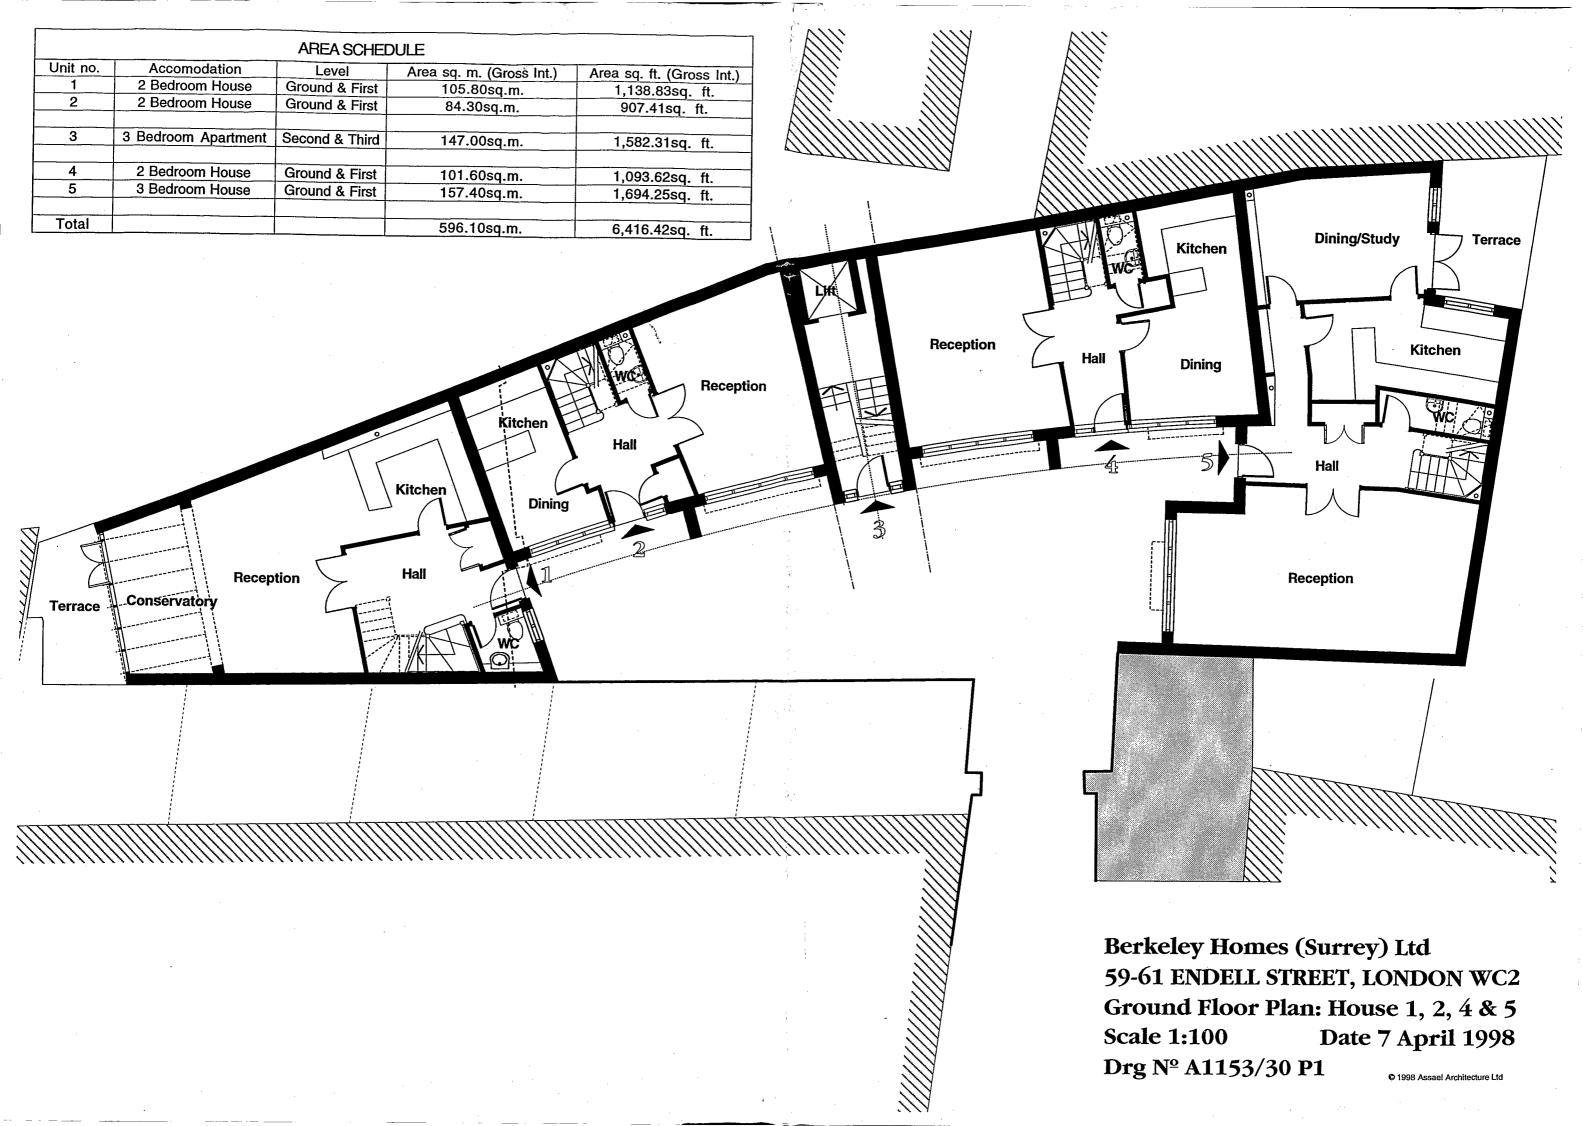

Studio 2 92 Lots Road Chelsez London SW10 OQD Tele 0171 376 5033 Fax 0171 352 4354

Berkeley Homes (Surrey) Ltd

PROJECT TITLE

61 - 61A Endell Street. London WC2.

DRAWING T

Proposed Ground & First Floor Plans.