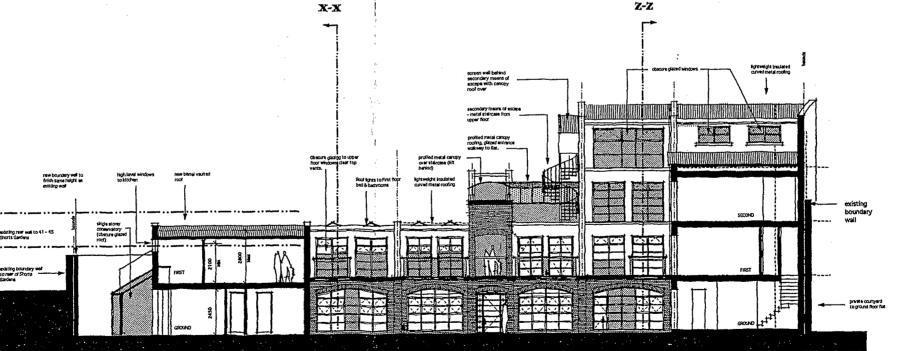

### **Drawing Notes**

| application  24.07.5  Bievation to Shorts Gardens added  24.07.5  Roof profile on three storey portion reversed. Parapet wall helghit lowered. Gallery extension removed. Roof to two storey portion lowered by 500mm.  (Previous profiles shown dotted.)  P4 Majority of Second & Third floor accomposition removed at Shorts Gardens end of scheme. All roof profiles lowered. Fenestration revised. Material references revised.  P5 Second floor studio removed, roof profile adjacent Shorts Gardens lowered. Brick piers added at ground level, Materials added.  P6 Barrel vault roof added to Shorts Gardens at end of scheme. Conservatory removed at third floor level & obscure glazed & oriel window added  P7 Roof profile to three storey portion of scheme lowered by 500mm. French windows / doers to Bedrooms / Bathrooms /First floor -L-Histley revised to obscure glazed windows. Roof Ilights added.  P8 Barrelled roof profile lowered by 500mm and critical dimensions added                          | Nº. | REVISION                                                                                                                   | DATE     |
|------------------------------------------------------------------------------------------------------------------------------------------------------------------------------------------------------------------------------------------------------------------------------------------------------------------------------------------------------------------------------------------------------------------------------------------------------------------------------------------------------------------------------------------------------------------------------------------------------------------------------------------------------------------------------------------------------------------------------------------------------------------------------------------------------------------------------------------------------------------------------------------------------------------------------------------------------------------------------------------------------------------------------|-----|----------------------------------------------------------------------------------------------------------------------------|----------|
| P3 Roof profile on three storey portion reversed. Parapet wall height lowered. Gallery extension removed. Roof to two storey portion lowered by 500mm. (Previous profiles shown dotted.)  P4 Majority of Second & Third floor accomodation removed at Shorts Gardens end of scheme. All roof profiles lowered. Fenestration revised. Material references revised.  P5 Second floor studio removed, roof profile adjacent Shorts Gardens lowered. Brick plers added at ground level. Materials added.  Barrel vault roof added to Shorts. Gardens at end of scheme. Conservatory removed at third floor level & obscure glazed & oriel window added  P7 Roof profile to three storey portion of scheme lowered by 500mm. French windows / doors to Bedrooms / Bethrooms (First floor—LHSide) revised to obscure glazed windows. Roof lights added.  P8 Barreled roof profile lowered by 500mm and critical dimensions added  P9 Barrelled roof profile lowered and ground  Barrelled roof profile lowered and ground  30.03.6 | P1  |                                                                                                                            | 07.07.97 |
| reversed. Parapet wall height lowered. Gallery extension removed. Roof to two storey portion lowered by 500mm. (Previous profiles shown dotted.)  Majority of Second & Third floor accomodation removed at Shorts Gardens end of scheme. All roof profiles lowered. Fenestration revised. Material references revised.  PS Second floor studio removed, roof profile adjacent Shorts Gardens lowered. Brick plers added at ground level. Materials added.  Barrel vaulit roof added to Shorts Gardens at end of scheme. Conservatory removed at third floor level & obscure glazed & oriel window added  PR Roof profile to three storey portion of scheme lowered by 500mm. French windows / doors to Bedrooms / Bethrooms (First floor—LHSide) revised to obscure glazed windows. Roof lights added.  PB Barrelled roof profile lowered by 500mm and critical dimensions added  PB Barrelled roof profile lowered and ground  Barrelled roof profile lowered and ground  30.03.6                                           | P2  | Elevation to Shorts Gardens added                                                                                          | 24.07.9  |
| accomodation removed at Shorts Gardens end of scheme. All roof profiles lowered, Fenestration revised, Material references revised.  P5 Second floor studio removed, roof profile adjacent Shorts Gardens lowered, Brick piers added at ground kevel, Materials added.  Barrel vaulit roof added to Shorts Gardens at end of scheme. Conservatory removed at third floor level & obscure glazed & oriel window added  P7 Roof profile to three storey portion of scheme lowered by 500mm. French windows / doors to Bedrooms / Bethrooms (First floor - LHSide) revised to obscure glazed windows, Roof lights added.  P8 Barrelled roof profile lowered by S00mm and critical dimensions added  P9 Barrelled roof profile lowered and ground 30,03,8                                                                                                                                                                                                                                                                        | РЗ  | reversed. Parapet wall height lowered. Gallery extension removed. Roof to two storey portion lowered by 500mm.             | 29.09.9  |
| profile adjacent Shorts Gardens lowered. Brick plers added at ground level. Materials added.  Barrel vault roof added to Shorts Gardens at end of scheme. Conservatory removed at third floor level & obscure glazed & oriel window added  Profile to three storey portion of scheme lowered by S00mm. French windows / doors to Bedrooms / Bethrooms (First floor - LHSide) revised to obscure glazed windows. Roof lights added.  Parelled roof profile lowered by S00mm and critical dimensions added  Barrelled roof profile lowered and ground  Barrelled roof profile lowered and ground  Barrelled roof profile lowered and ground  30.03.6                                                                                                                                                                                                                                                                                                                                                                           | P4  | accomodation removed at Shorts<br>Gardens end of scheme. All roof<br>profiles lowered. Fenestration revised.               | 03.12.97 |
| Forders at end of scheme.  Conservatory removed at third floor level & obscure glazed & oriel window added  Profile to three storey portion of scheme lowered by 500mm. French windows / doors to Bedrooms / Bethrooms (First floor - UHSide) revised to obscure glazed windows. Roof lights added.  Profile downered by S00mm and critical dimensions added  Profiled roof profile lowered and ground  Berrelled roof profile lowered and ground  30.03.8                                                                                                                                                                                                                                                                                                                                                                                                                                                                                                                                                                   | P5  | profile adjacent Shorts Gardens<br>lowered, Brick piers added at ground                                                    | 02.02.98 |
| of scheme lowered by S00mm. French windows / doors to Bedrooms / Bethrooms (First floor -LHSide) revised to obscure glazed windows. Roof lights added.  P8 Barrelled roof profile lowered by S00mm and critical dimensions added  P9 Barrelled roof profile lowered and ground 30,03,6                                                                                                                                                                                                                                                                                                                                                                                                                                                                                                                                                                                                                                                                                                                                       | P6  | Gardens at end of scheme,<br>Conservatory removed at third<br>floor level & obscure glazed &                               | 10.03.98 |
| 500mm and critical dimensions added  P9 Berrelled roof profile lowered and ground 30.03.5                                                                                                                                                                                                                                                                                                                                                                                                                                                                                                                                                                                                                                                                                                                                                                                                                                                                                                                                    | P7  | of scheme lowered by 500mm. French windows / doors to Bedrooms / Bathrooms (First floor -LHSide) revised to obscure glazed | 16.03.96 |
|                                                                                                                                                                                                                                                                                                                                                                                                                                                                                                                                                                                                                                                                                                                                                                                                                                                                                                                                                                                                                              | P8  |                                                                                                                            | 25.03.98 |
|                                                                                                                                                                                                                                                                                                                                                                                                                                                                                                                                                                                                                                                                                                                                                                                                                                                                                                                                                                                                                              | P9  |                                                                                                                            | 30.03.9  |
|                                                                                                                                                                                                                                                                                                                                                                                                                                                                                                                                                                                                                                                                                                                                                                                                                                                                                                                                                                                                                              |     |                                                                                                                            |          |
|                                                                                                                                                                                                                                                                                                                                                                                                                                                                                                                                                                                                                                                                                                                                                                                                                                                                                                                                                                                                                              |     |                                                                                                                            |          |

## 61-61a Endell Street London WC2

Proposed
Sectional
Elevations

Elevations DATE

1:100 June 97

**P**9

A1153 026

PLANNING

Neger of existing ground level to existing ground level retained proposed building profile of existing ground level to exist ground level to exi

# **Proposed Sectional Elevation X-X**

Proposed Elevation facing Shorts Gardens

**Proposed Section Y-Y** 

**Proposed Sectional Elevation Z-Z**