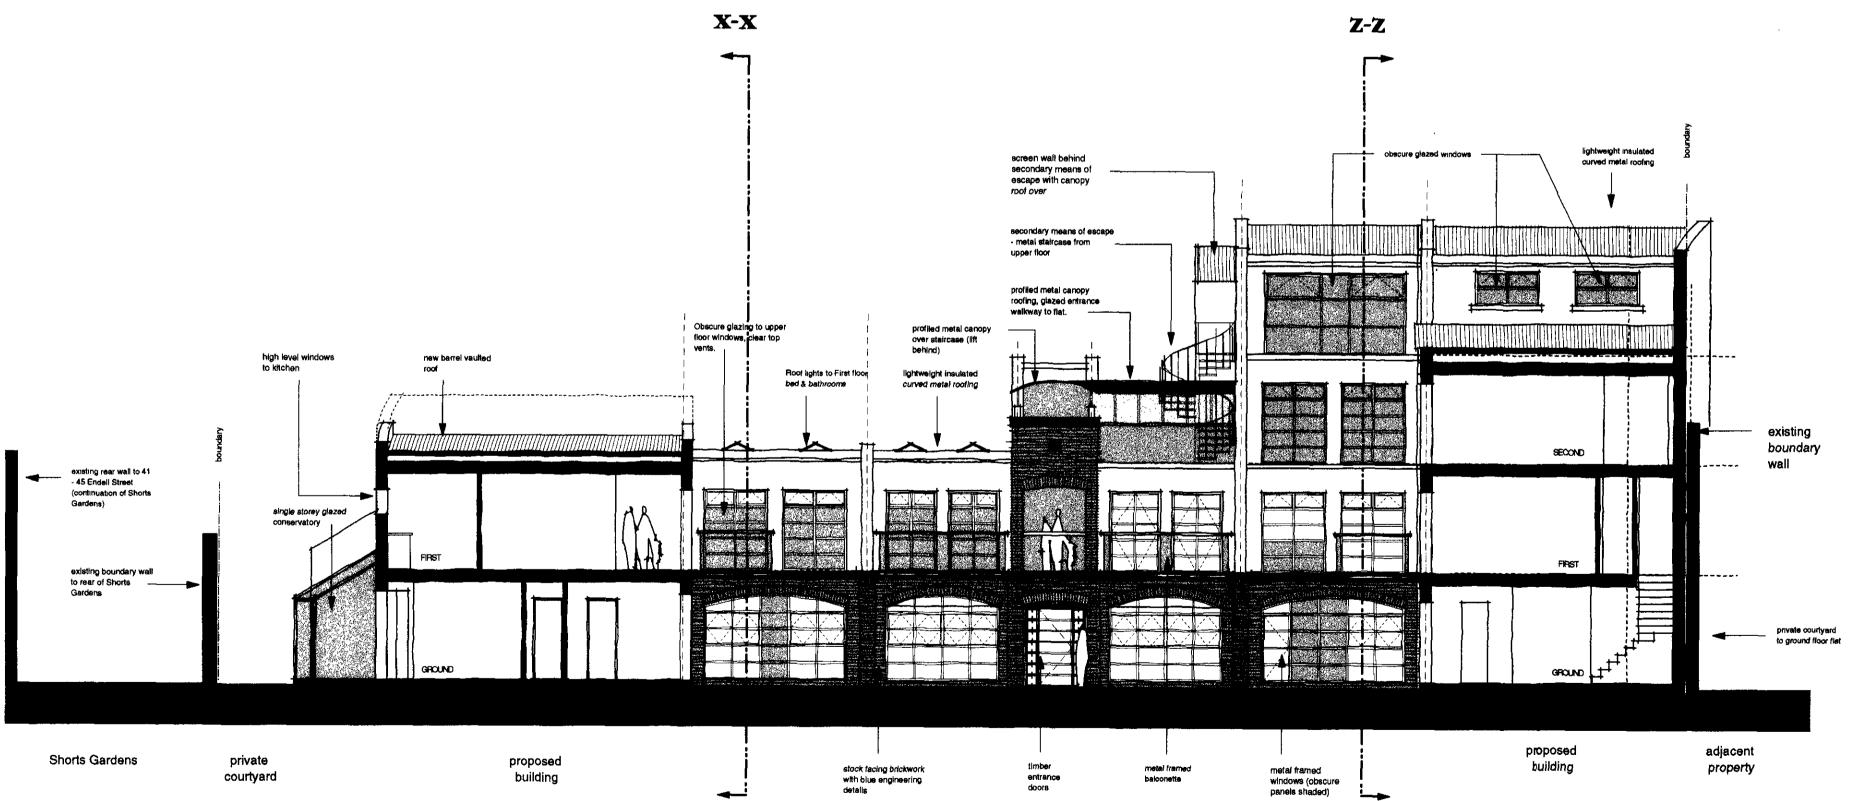

## **Proposed Sectional Elevation X-X**

**Proposed Elevation facing Shorts Gardens** 

**Proposed Section Y-Y** 

Drawing Notes

Revisions 03.12.97 02.02.98 rear of Listed building.

> String course above brickwork increased in 10.02.98

## **Proposed Sectional Elevation Z-Z**

Endell Street

existing listed building to be refurbished

proposed building

**Proposed Elevation facing Shorts Gardens** 

existing house on Endell Street

rendered flank / parapet wall

metal framed windows with precast stone cifs

**Proposed Section Y-Y** 

new barrel vaulted

proposed building

**Proposed Sectional Elevation X-X** 

extent of existing timber shed with top line of fencing to roof

Existing boundary wall profile adjoining Shorts Gardens

Mathew's Yard

Mathew's Yard

insulated curved metal roofing

rendered meaonry with precest stone cills and

existing boundary wall to rear gardens on Endell Street

existing boundary
wait

stock facing brickwork with blue engineering details

extent of existing timber shed

Mathew's Yard

**Proposed Sectional Elevation Z-Z** X-XZ-Z lightweight insulated curved metal roofing screen wall behind secondary means of escape with canopy roof over secondary means of escape
- metal staircase from —
upper floor profiled metal canopy roofing, glazed entrance walkway to flat. high level windows to kitchen Roof lights to First floor bed & bethrooms existing boundary wall existing rear wall to 41 - 45 Endell Street (continuation of Shorts Gardens) proposed building adjacent property Shorts Gardens metal framed windows (obscure panels shaded) stock facing brickwork with blue engineering details