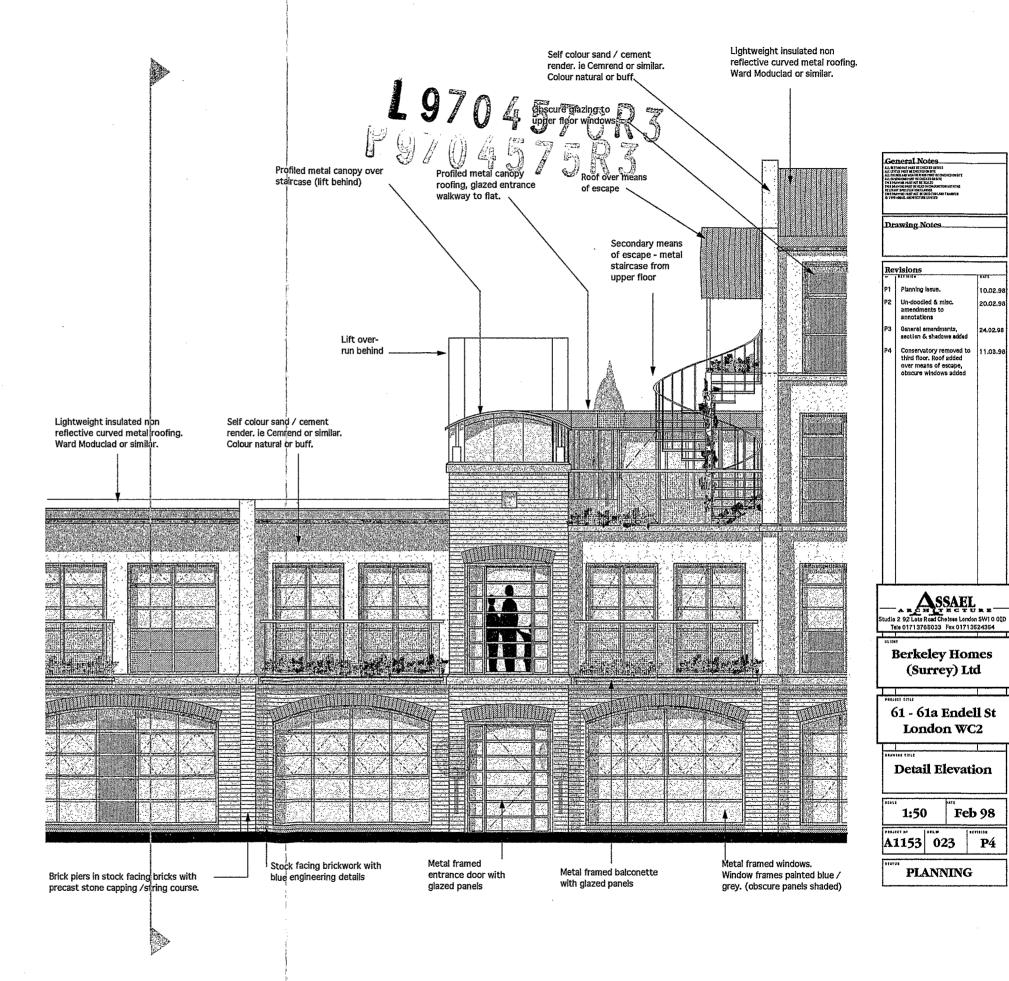

Section

Elevation

Berkeley Homes (Surrey) Ltd 61 - 61a Endell St London WC2

Section

Elevation

General Notes **Drawing Notes** General amendment Conservatory removed to third floor. Roof added over means of escape, obscure windows added obscure windows added Roof profile to three storey portion lowered by SOOmm. French windows / doors to Bedrooms / Bathrooms (First floor - LHSide of stair) revised to obscure glazed windows. Roof lights added. Udja 2 92 Lots Road Chelses Lendon SW1 0 00D
Tele 01713765033 Fex 01713524354 **Berkeley Homes** (Surrey) Ltd 61 - 61a Endell St London WC2 **Detail Elevation** 1:50 Feb 98 A1153 023 P5