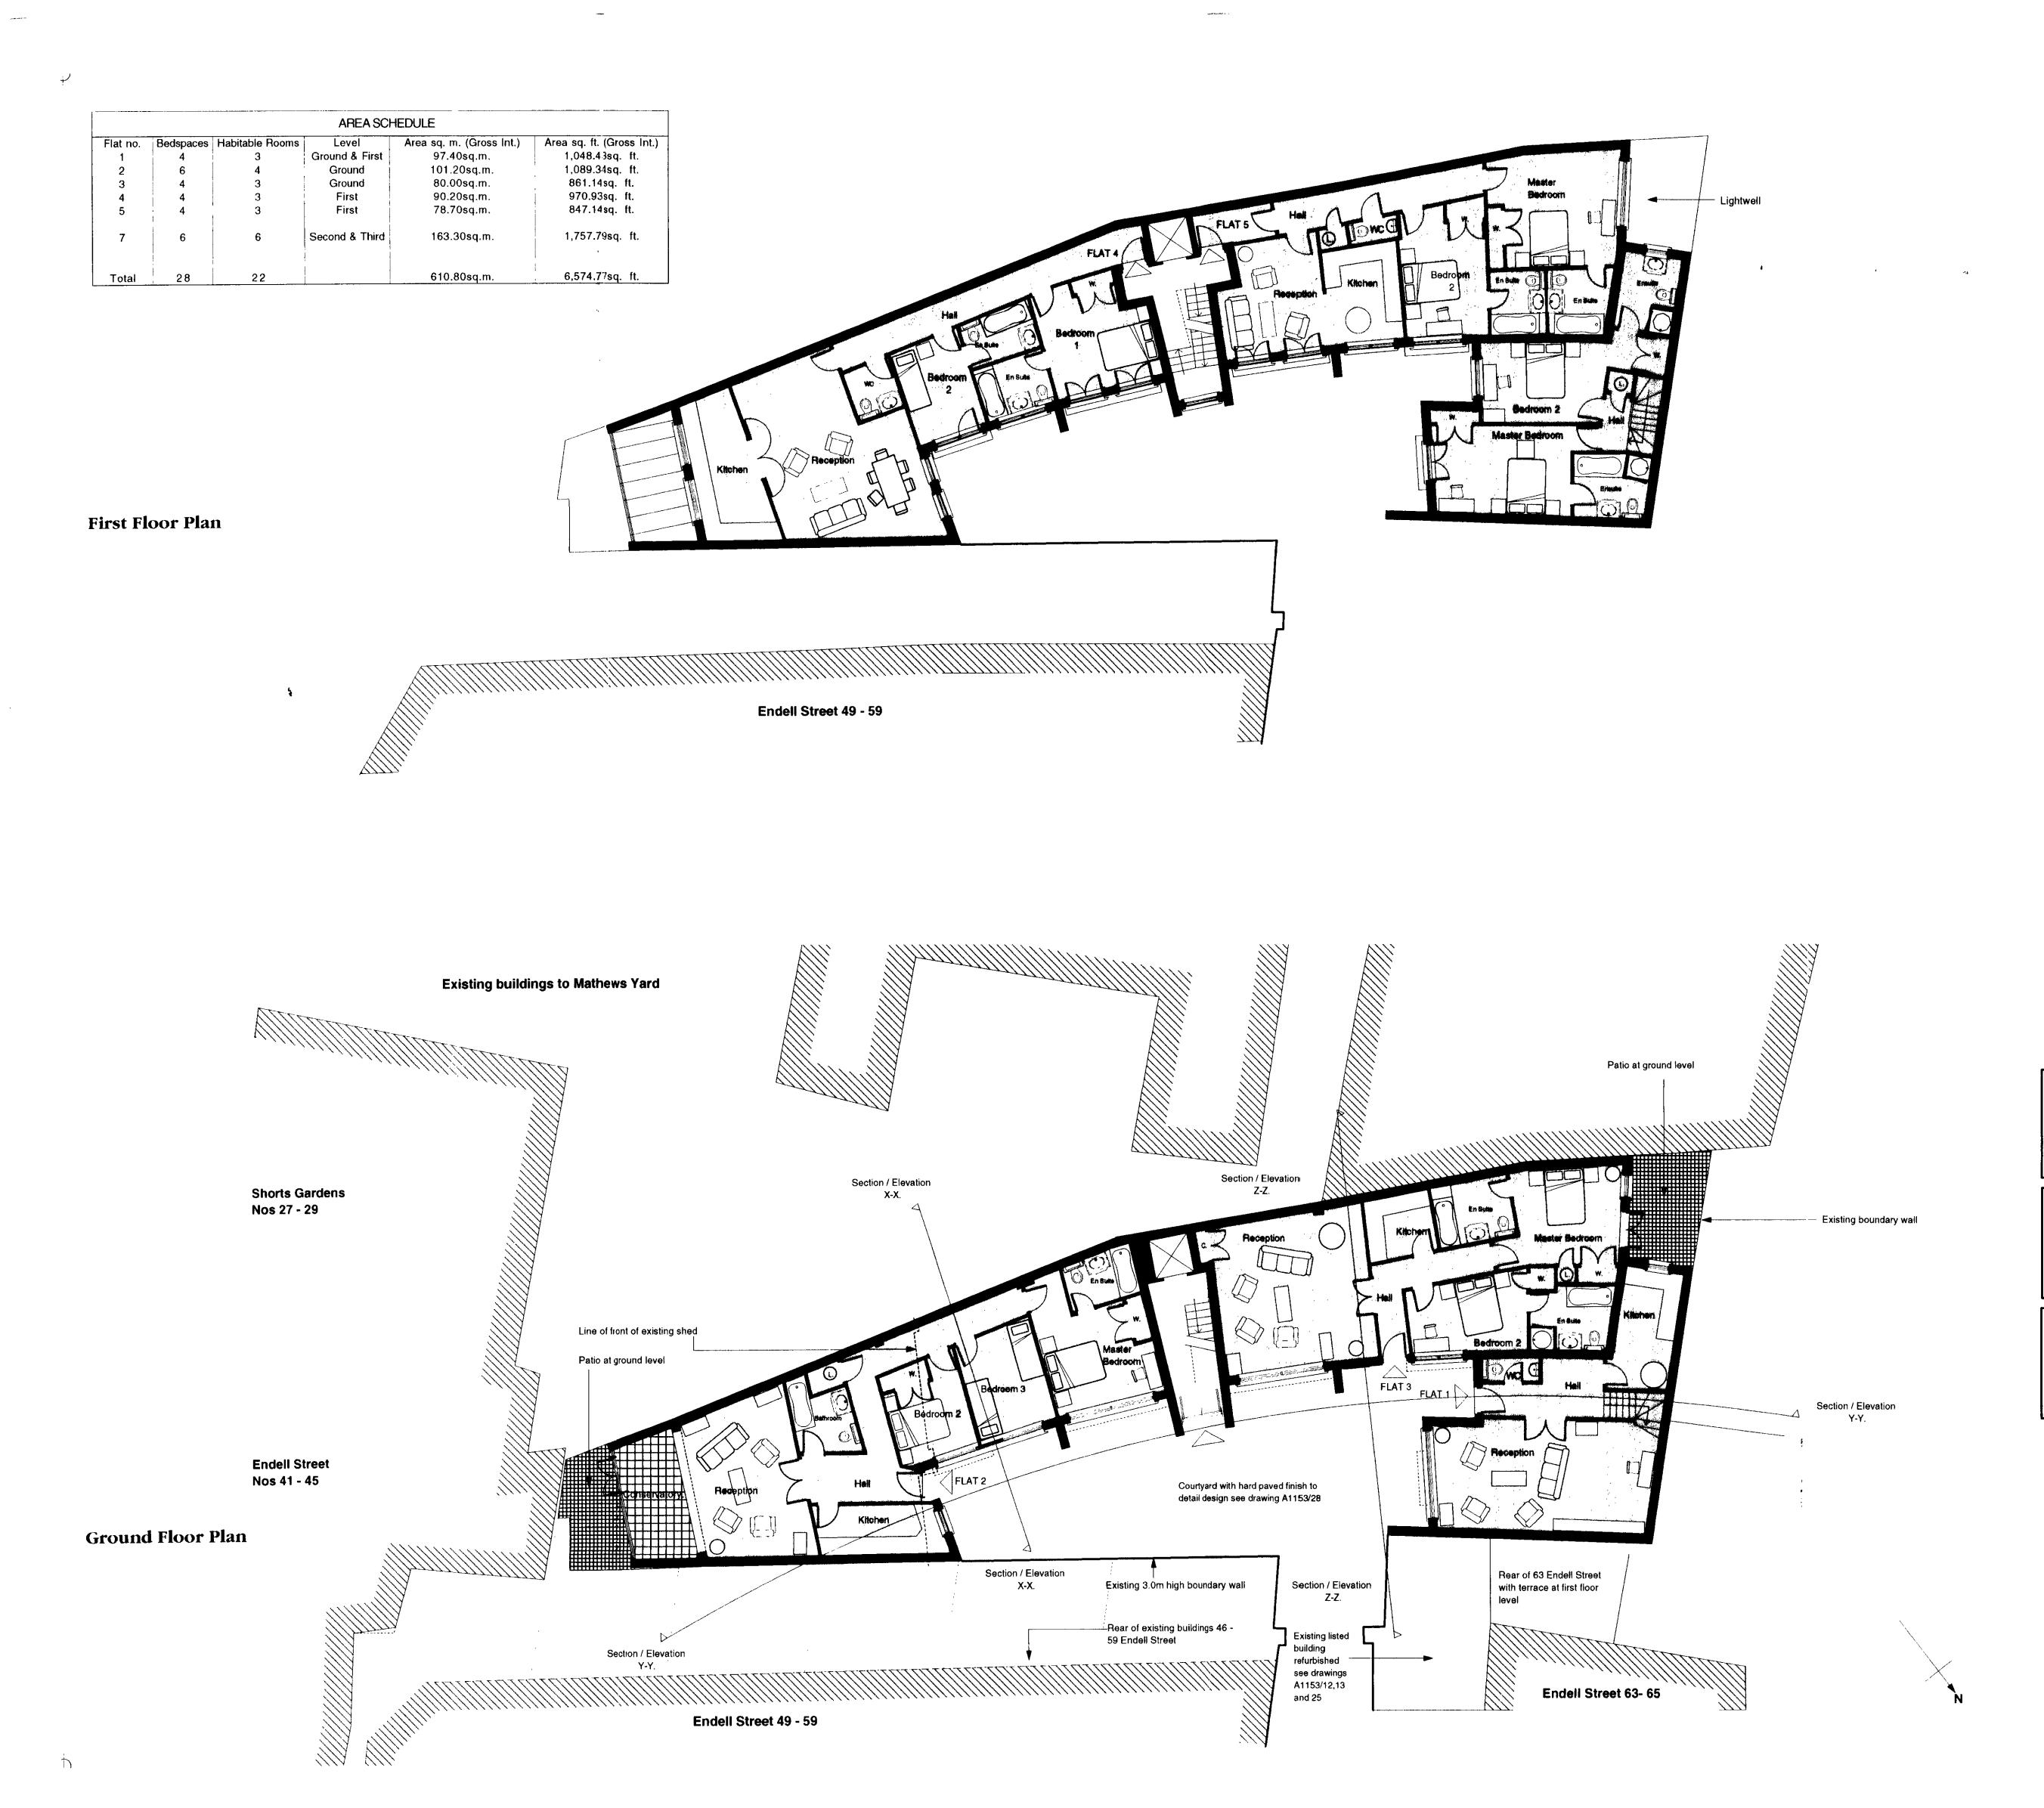

ARCHITECTURE

Studio 2 92 Lots Road Chelsea London SW10 OQD Tele 0171 376 5033 Fax 0171 352 4354

Berkeley Homes (Surrey) Ltd

OJECT TITLE

61 - 61A Endell Street. London WC2.

DRAWING TIT

Proposed Ground & First Floor Plans.

1:100

June 97

A1153

P10

**PLANNING** 

020

**-**|

ALL SETTING OUT MUST BE CHECKED ON SITE
ALL LEVELS MUST BE CHECKED ON SITE AND REFER TO ORDNANCE DATUM NEWLYN
ALL FIXINGS AND WEATHERINGS MUST BE CHECKED ON SITE
ALL DIMENSIONS MUST BE CHECKED ON SITE

CLIENT

Berkeley Homes (Surrey) Ltd

ROJECT TITLE

61 - 61A Endell Street. London WC2.

DRAWING TIT

Proposed Ground & First Floor Plans.

1:100

June 97

A1153

PF P9

STATUS

**PLANNING** 

020

 $\rightarrow$ 

ALL SETTING OUT MUST BE CHECKED ON SITE
ALL LEVELS MUST BE CHECKED ON SITE AND REFER TO ORDINANCE DATUM NEWLYN
ALL FIXINGS AND WEATHERINGS MUST BE CHECKED ON SITE ALL DIMENSIONS MUST BE CHECKED ON SITE THIS DRAWING MUST NOT BE SCALED THIS DRAWING MUST BE READ IN CONJUNCTION WITH THE RELEVANT SPECIFICATION CLAUSES
THIS DRAWING MUST NOT BE USED FOR LAND TRANSFER PURPOSES
© 1997 ASSAEL ARCHITECTURE LIMITED