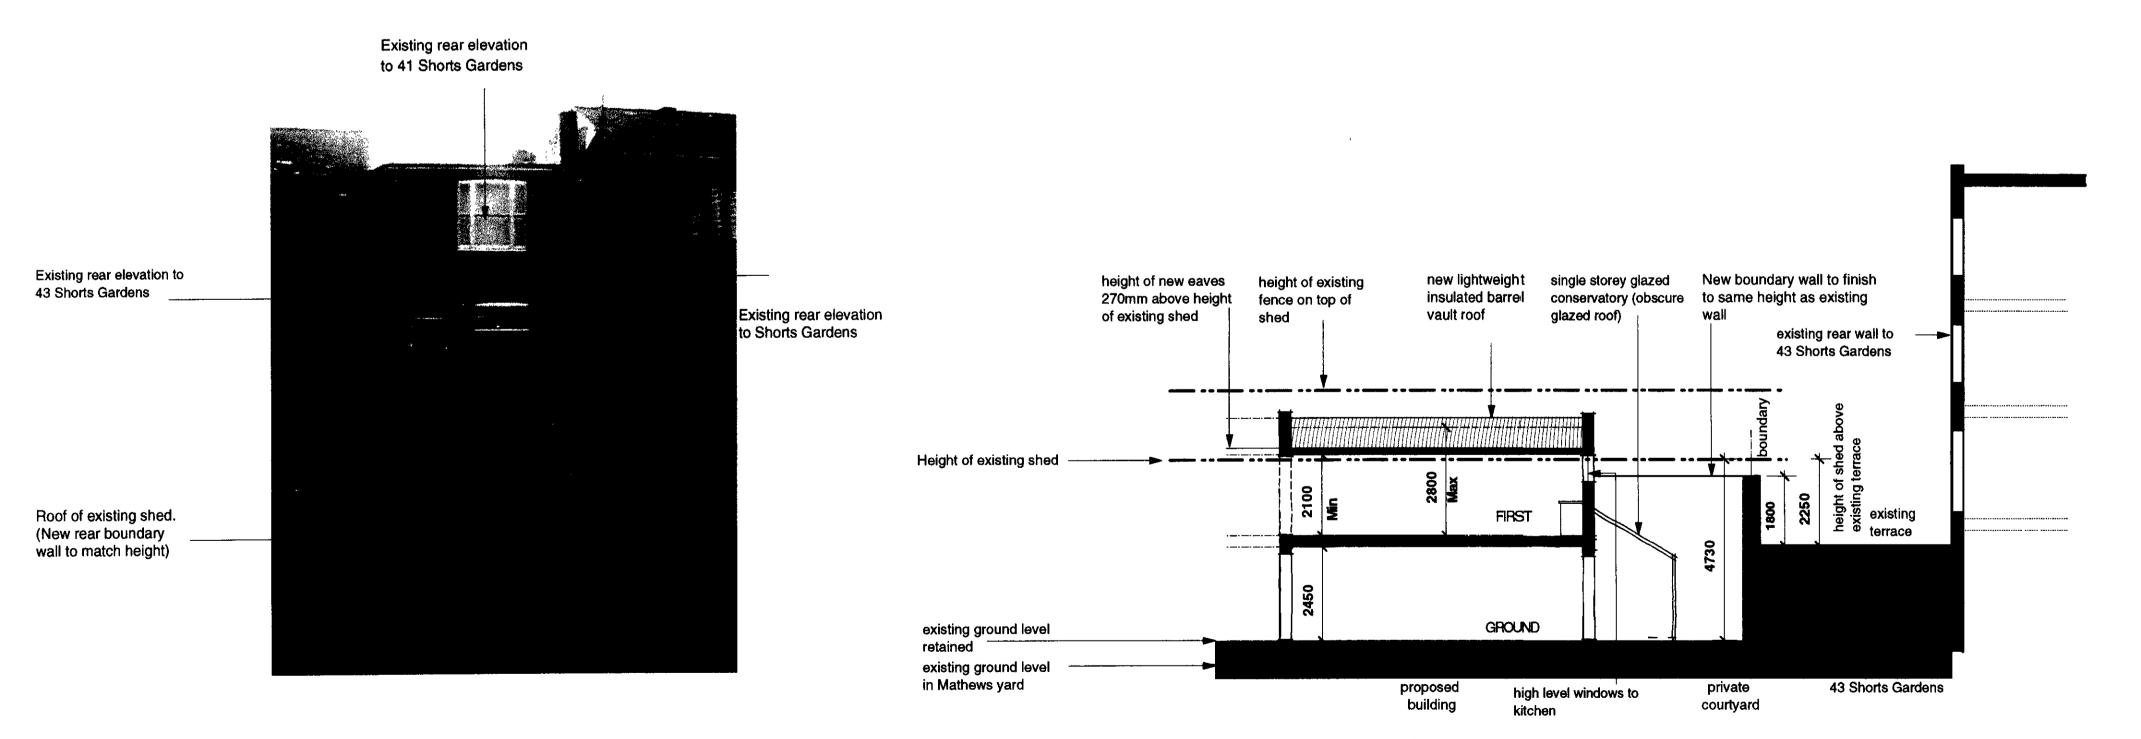

**Proposed Elevation facing Shorts Gardens** 

existing gardens to houses on Endell Street

**Proposed Section Y-Y** 

**Part Site Plan** 

Photograph of Rear to 43 & 41 Endell Street

**Proposed Section 1-1** 

**Proposed Section 2-2** 

General Notes

ALL SETTING OUT MUST BE CHECKED ON SITE
ALL LEVELS MUST BE CHECKED ON SITE AND REFER TO ORDNANCE DATUM NEWLYN
ALL FIXINGS AND WEATHERINGS MUST BE CHECKED ON SITE
ALL DIMENSIONS MUST BE CHECKED ON SITE
THIS DRAWING MUST BE SCALED
THIS DRAWING MUST BE READ IN CONJUNCTION WITH THE
RELEVANT SPECIFICATION CLAUSES
THIS DRAWING MUST NOT BE USED FOR LAND TRANSFER PURPOSES
• 1998 ASSAEL ARCHITECTURE LIMITED

Drawing Notes

Revisions

P1 Submitted as part of planning application
P2 Sections revised to show more acurate profile of adjoining buildings. Photograph added.

P3 Barrel vault added to proposed building & boundary flank wall lowered.