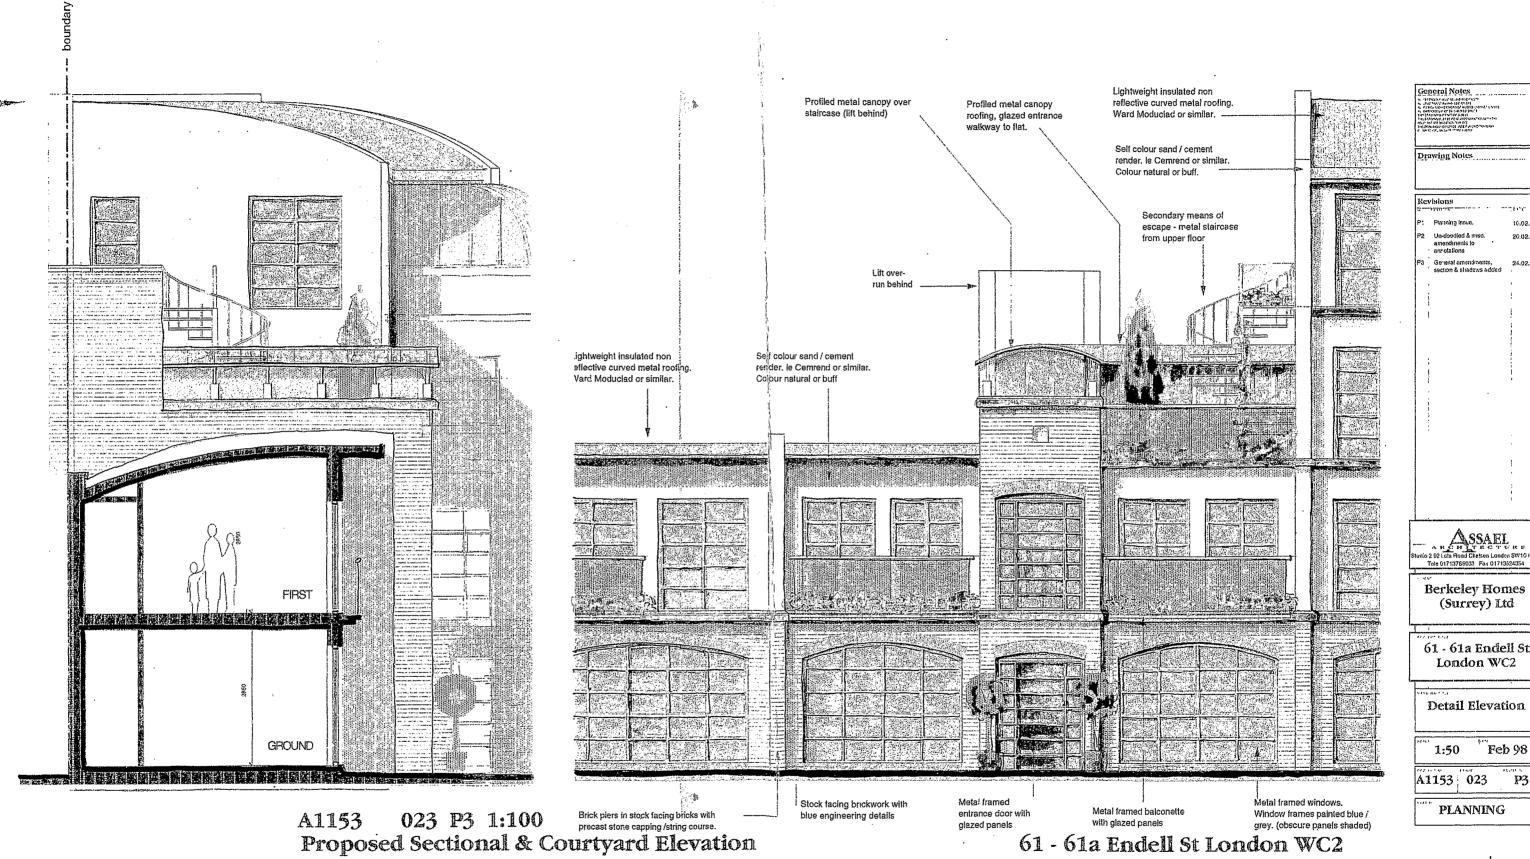

## **Proposed Sectional Elevation Z-Z**

Endell Street

existing listed building to be refurbished

proposed building

**Proposed Elevation facing Shorts Gardens** 

existing house on Endell Street

rendered flank / parapet wall

metal framed windows with precast stone cifs

**Proposed Section Y-Y** 

new barrel vaulted

proposed building

**Proposed Sectional Elevation X-X** 

extent of existing timber shed with top line of fencing to roof

Existing boundary wall profile adjoining Shorts Gardens

Mathew's Yard

Mathew's Yard

insulated curved metal roofing

rendered meaonry with precest stone cills and

existing boundary wall to rear gardens on Endell Street

existing gardens to houses on Endell Street

**Berkeley Homes** 

(Surrey) Ltd

ASSAEL

Studio 2 92 Lots Road Chelsea London SW10 OQD
Tele 0171 376 5033 Fax 0171 352 4354

## 61-61a Endell Street **London WC2**

| G TITLE | Proposed   |
|---------|------------|
|         | Sectional  |
|         | Elevations |

June 97 1:100

A1153 026 **P**7

STATUS **PLANNING** 

Endell Street

existing house on Endell Street

existing boundary
wait

stock facing brickwork with blue engineering details

extent of existing timber shed

Mathew's Yard

**Proposed Sectional Elevation Z-Z** X-XZ-Z lightweight insulated curved metal roofing screen wall behind secondary means of escape with canopy roof over secondary means of escape
- metal staircase from —
upper floor profiled metal canopy roofing, glazed entrance walkway to flat. high level windows to kitchen Roof lights to First floor bed & bethrooms existing boundary wall existing rear wall to 41 - 45 Endell Street (continuation of Shorts Gardens) proposed building adjacent property Shorts Gardens metal framed windows (obscure panels shaded) stock facing brickwork with blue engineering details

**Proposed Elevation facing Shorts Gardens** 

existing gardens to houses on Endell Street

**Proposed Section Y-Y** 

**Part Site Plan** 

Photograph of Rear to 43 & 41 Endell Street

**Proposed Section 1-1** 