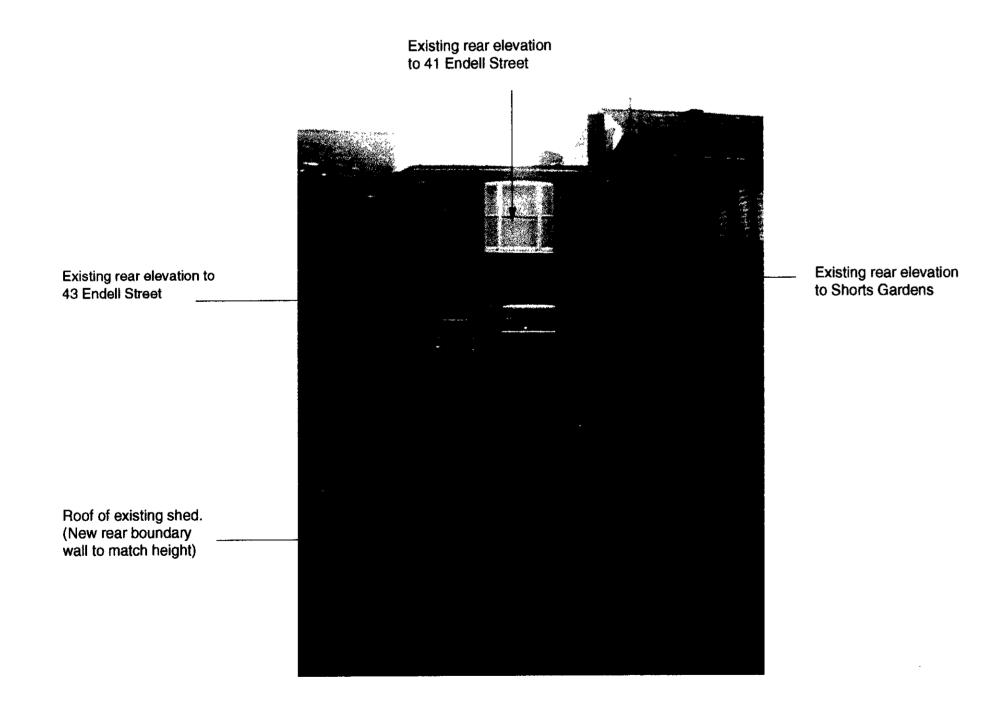

**Proposed Elevation facing Shorts Gardens** 

existing gardens to houses on Endell Street

**Proposed Section Y-Y** 

**Part Site Plan** 

Photograph of Rear to 43 & 41 Endell Street

**Proposed Section 1-1** 

1:200/1:100 Feb 98

A1153 DRAWING N° REVISION P3

STATUS

Part Site Plan

Photograph of Rear to 43 & 41 Endell Street

**Proposed Section 1-1** 

**Proposed Section 2-2** 

ALL SETTING OUT MUST BE CHECKED ON SITE
ALL LEVELS MUST BE CHECKED ON SITE AND REFER TO ORDNANCE DATUM NEWLYN
ALL FIXINGS AND WEATHERINGS MUST BE CHECKED ON SITE
ALL DIMENSIONS MUST BE CHECKED ON SITE
THIS DRAWING MUST NOT BE SCALED
THIS DRAWING MUST BE READ IN CONJUNCTION WITH THE
RELEVANT SPECIFICATION CLAUSES
THIS DRAWING MUST NOT BE USED FOR LAND TRANSFER PURPOSES
© 1998 ASSAEL ARCHITECTURE LIMITED