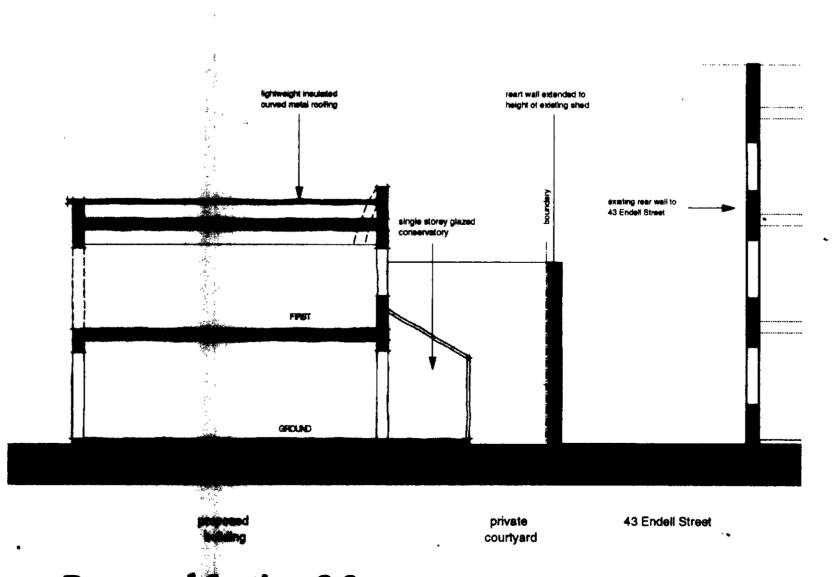

## **Proposed Sectional Elevation Z-Z**

Endell Street

existing listed building to be refurbished

proposed building

**Proposed Elevation facing Shorts Gardens** 

existing house on Endell Street

rendered flank / parapet wall

metal framed windows with precast stone cifs

**Proposed Section Y-Y** 

new barrel vaulted

proposed building

**Proposed Sectional Elevation X-X** 

extent of existing timber shed with top line of fencing to roof

Existing boundary wall profile adjoining Shorts Gardens

Mathew's Yard

Mathew's Yard

insulated curved metal roofing

rendered meaonry with precest stone cills and

existing boundary wall to rear gardens on Endell Street

existing gardens to houses on Endell Street

**Berkeley Homes** 

(Surrey) Ltd

ASSAEL

Studio 2 92 Lots Road Chelsea London SW10 OQD
Tele 0171 376 5033 Fax 0171 352 4354