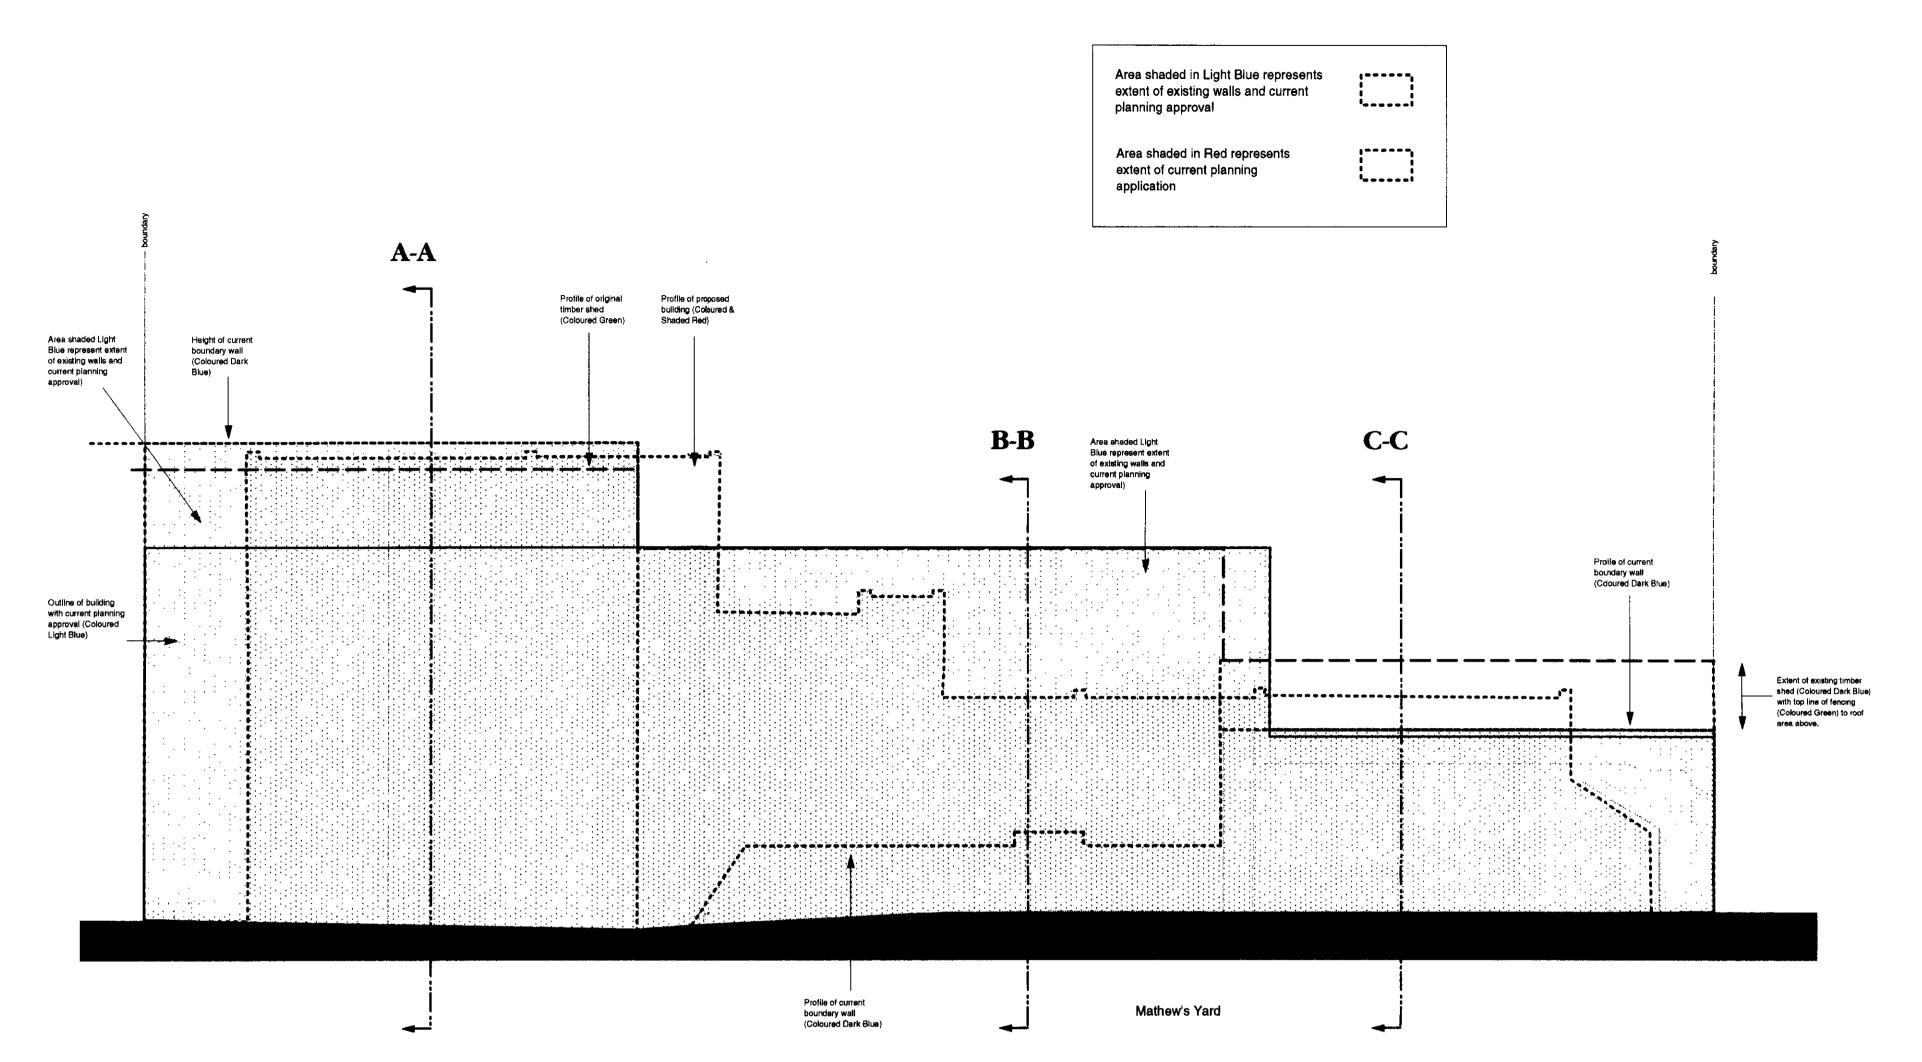

## **General Notes** ALL SETTING OUT MUST BE CHECKED ON SITE ALL LEVELS MUST BE CHECKED ON SITE AND REFER TO ORDNANCE DATUM NEWLYN ALL DIMENSIONS MUST BE CHECKED ON SITE THIS DRAWING MUST NOT BE SCALED THIS DRAWING MUST NOT BE READ IN CONJUNCTION WITH THE RELEVANT SPECIFICATION CLAUSES THIS DRAWING MUST NOT BE USED FOR LAND TRANSFER PURPOSES © 1997 ASSAEL ARCHITECTURE LIMITED **Drawing Notes** Revisions Nº REVISION DATE P1 Submitted as additional information 08.08.97 in support of planning application. P2 Profile of building with current planning 06.10.97 approval added, lines coloured for P3 Profile of proposed building 03.12.97 reversed. Parapet wall height lowered. Gallery extension removed. Accommodation adjacent Shorts Gardens mostly removed at 2nd & 3rd floor levels. P4 Section B - B reduced by one floor. 02.02.98 Elevation to Mathews Yard reduced at centre section and profile of right hand side, (section B - B). Roof profile of section C - C lowered. P5 Roof profile over three storey 26.03.98 elevation to Mathews Yard reduced by 500mm (section A-A). Roof profile changed to barrel vault on section C-C and lowered beneath existing roof profile. Studio 2 92 Lots Road Chelsea London SW10 OQD Tele 0171 376 5033 Fax 0171 352 4354 Berkeley Homes (Surrey) Ltd 61-61a Endell Street **London WC2** Proposed Elevation to Mathew's Yard with Sections. June 97 1:100 A1153 027 **P5 PLANNING**