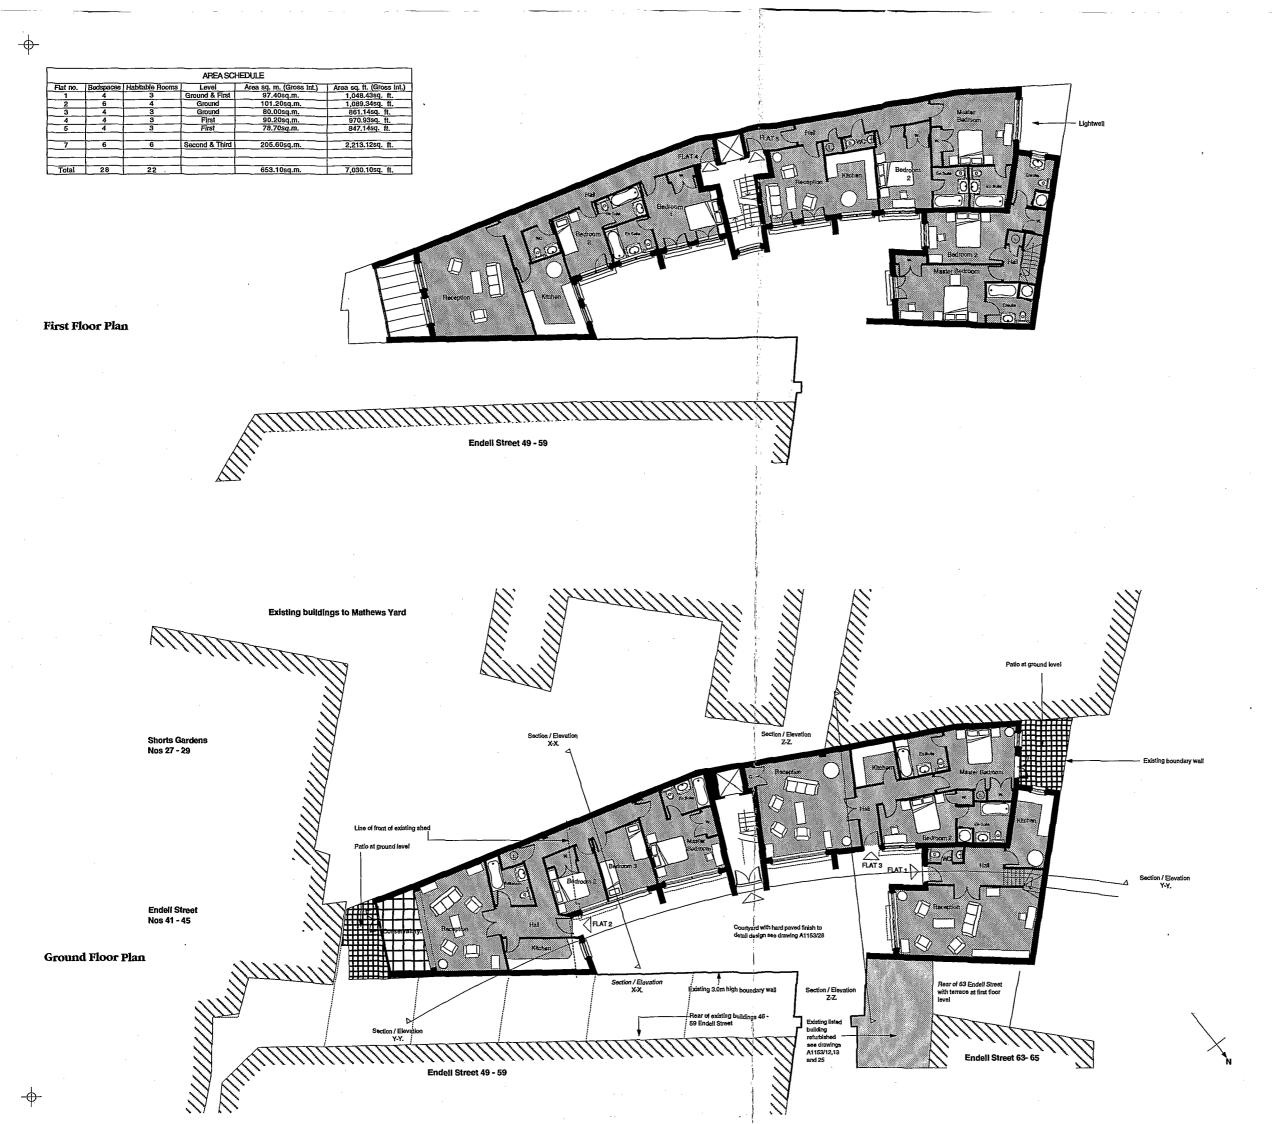

Studio 2 92 Lots Road Chelsea London SW10 OQD Tele 0171 376 5033 Fax 0171 352 4354

**Berkeley Homes** (Surrey) Ltd

61 - 61A Endell Street. London WC2.

**Proposed Ground &** First Floor Plans.

1:100

June 97

ARCHITECTURE

Studio 2 92 Lots Road Chelsea London SW10 OQD Tele 0171 376 5033 Fax 0171 352 4354

Berkeley Homes (Surrey) Ltd

OJECT TITLE

61 - 61A Endell Street. London WC2.

DRAWING TIT

Proposed Ground & First Floor Plans.

1:100

June 97

A1153

P10

**PLANNING** 

020

**-**|

ALL SETTING OUT MUST BE CHECKED ON SITE
ALL LEVELS MUST BE CHECKED ON SITE AND REFER TO ORDNANCE DATUM NEWLYN
ALL FIXINGS AND WEATHERINGS MUST BE CHECKED ON SITE
ALL DIMENSIONS MUST BE CHECKED ON SITE