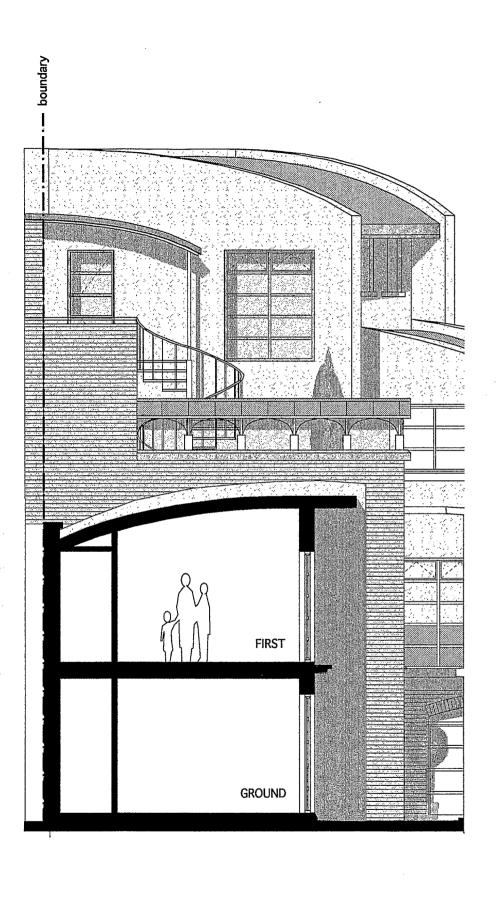

#### 61-61a Endell Street London WC2

Proposed Sectional Elevations

1:100 June 97

PROJECT Nº | DRAWING Nº | REVISION

A1153 DRAWING N° REVISION P6

**PLANNING** 

## **Proposed Sectional Elevation X-X**

**Proposed Elevation facing Shorts Gardens** 

**Proposed Section Y-Y** 

Drawing Notes

Revisions 03.12.97 02.02.98 rear of Listed building.

> String course above brickwork increased in 10.02.98