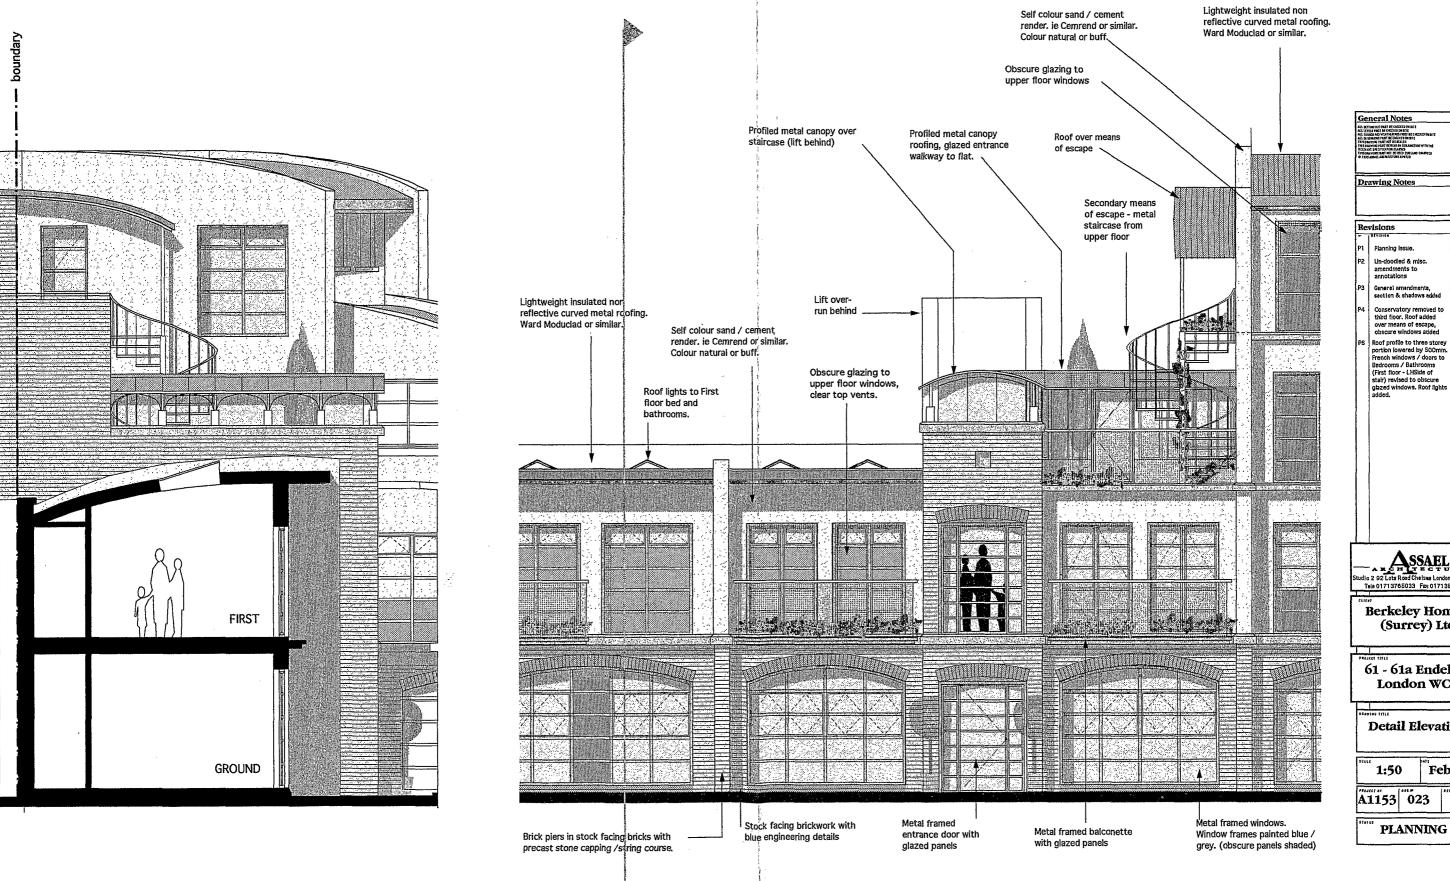

Section

Elevation

Berkeley Homes (Surrey) Ltd 61 - 61a Endell St London WC2

Section

Elevation

General Notes **Drawing Notes** General amendment Conservatory removed to third floor. Roof added over means of escape, obscure windows added obscure windows added Roof profile to three storey portion lowered by SOOmm. French windows / doors to Bedrooms / Bathrooms (First floor - LHSide of stair) revised to obscure glazed windows. Roof lights added. Udja 2 92 Lots Road Chelses Lendon SW1 0 00D
Tele 01713765033 Fex 01713524354 **Berkeley Homes** (Surrey) Ltd 61 - 61a Endell St London WC2 **Detail Elevation** 1:50 Feb 98 A1153 023 P5

## **Proposed Sectional Elevation Z-Z**

Endell Street

existing listed building to be refurbished

proposed building

**Proposed Elevation facing Shorts Gardens** 

existing house on Endell Street

rendered flank / parapet wall

metal framed windows with precast stone cifs

**Proposed Section Y-Y** 

new barrel vaulted

proposed building

**Proposed Sectional Elevation X-X** 

extent of existing timber shed with top line of fencing to roof