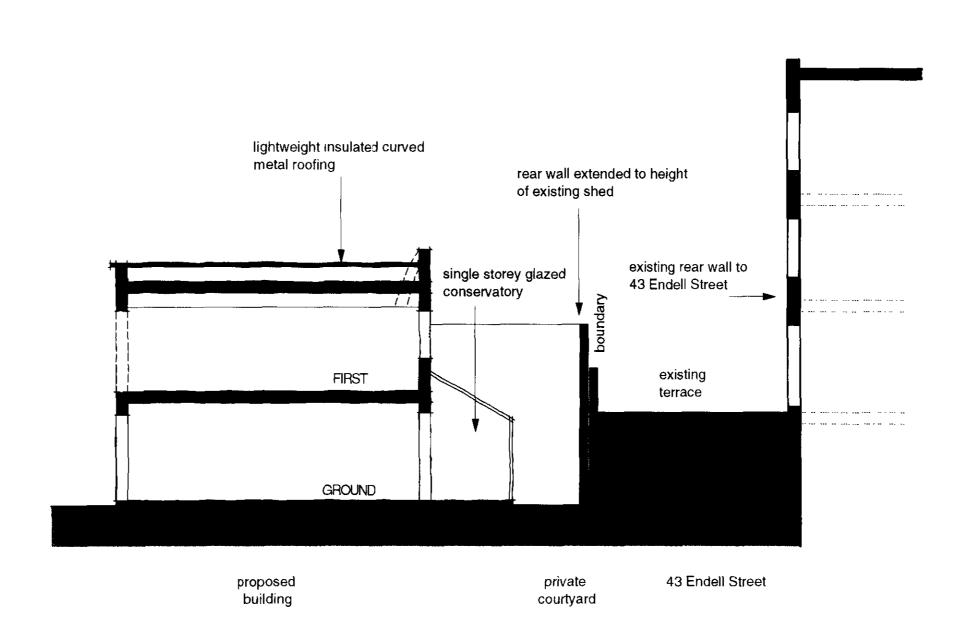

## **Proposed Sectional Elevation Z-Z**

Endell Street

existing listed building to be refurbished

proposed building

**Proposed Elevation facing Shorts Gardens** 

existing house on Endell Street

rendered flank / parapet wall

metal framed windows with precast stone cifs

**Proposed Section Y-Y** 

new barrel vaulted

proposed building

**Proposed Sectional Elevation X-X** 

extent of existing timber shed with top line of fencing to roof

proposed building

metal framed windows with precast stone cills

Single storey glazed conservatory

**Endell Street** 

existing boundary
wait

stock facing brickwork with blue engineering details

extent of existing timber shed

Mathew's Yard

**Proposed Sectional Elevation Z-Z** X-XZ-Z lightweight insulated curved metal roofing screen wall behind secondary means of escape with canopy roof over secondary means of escape
- metal staircase from —
upper floor profiled metal canopy roofing, glazed entrance walkway to flat. high level windows to kitchen Roof lights to First floor bed & bethrooms existing boundary wall existing rear wall to 41 - 45 Endell Street (continuation of Shorts Gardens) proposed building adjacent property Shorts Gardens metal framed windows (obscure panels shaded) stock facing brickwork with blue engineering details