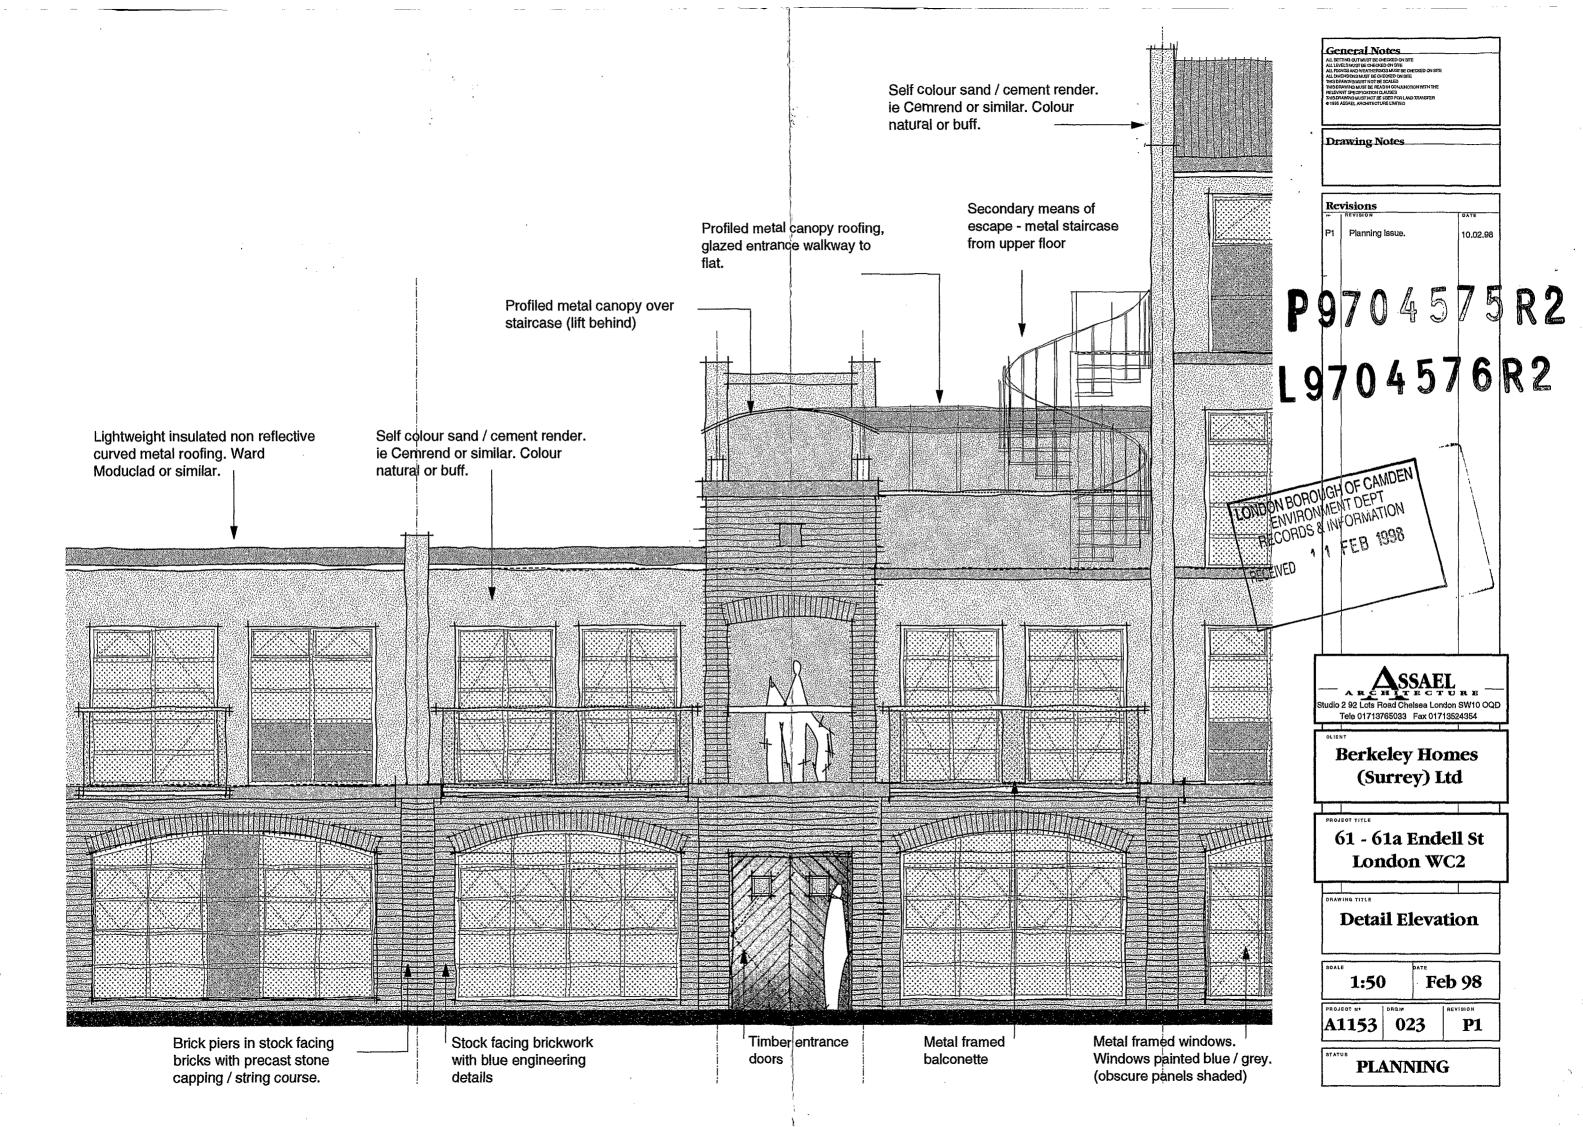

## **Proposed Sectional Elevation X-X**

**Proposed Elevation facing Shorts Gardens** 

**Proposed Section Y-Y** 

Drawing Notes

Revisions 03.12.97 02.02.98 rear of Listed building.

> String course above brickwork increased in 10.02.98

LONDON BOROUGH OF CAMDEN ENVIRONMENT DEPT RECORDS & INFORMATION 1 FEB 1998 RECEIVED A State of the second

ASSAEL

Tele 01713765033 Fax 01713524354

**Berkeley Homes** (Surrey) Ltd

**61 - 61a Endell St London WC2** 

**Proposed Section AA** 

1:100 June 97 **P5** 

A1153 025

**PLANNING** 

THIRD GROUND

**SECTION - PROPOSED BUILDING** 

**SECTION - LISTED BUILDING** 

P9704575R2 L9704576R2

Section

Elevation

Berkeley Homes (Surrey) Ltd 61 - 61a Endell St London WC2

Section

Elevation

General Notes **Drawing Notes** General amendment Conservatory removed to third floor. Roof added over means of escape, obscure windows added obscure windows added Roof profile to three storey portion lowered by SOOmm. French windows / doors to Bedrooms / Bathrooms (First floor - LHSide of stair) revised to obscure glazed windows. Roof lights added. Udja 2 92 Lots Road Chelses Lendon SW1 0 00D
Tele 01713765033 Fex 01713524354 **Berkeley Homes** (Surrey) Ltd 61 - 61a Endell St London WC2 **Detail Elevation** 1:50 Feb 98 A1153 023 P5