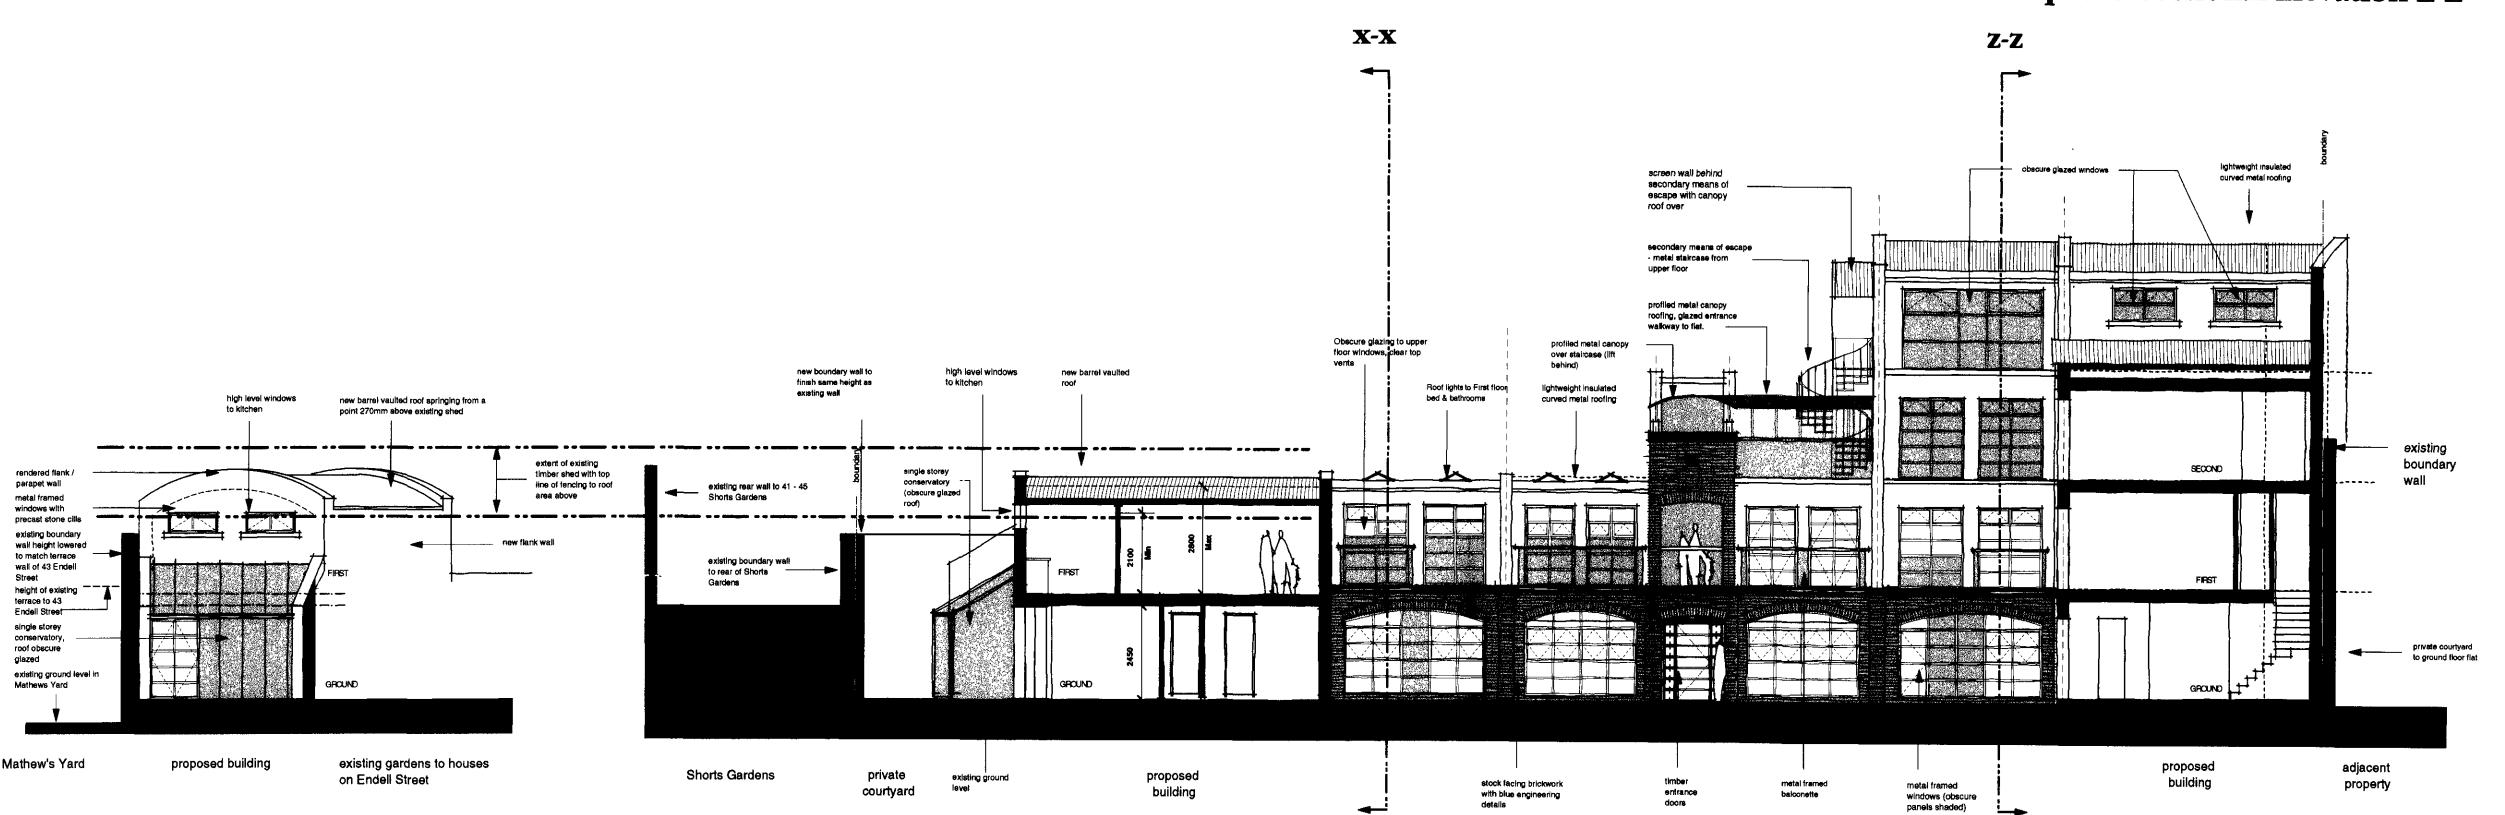

## **Proposed Sectional Elevation Z-Z**

Endell Street

existing listed building to be refurbished

proposed building

**Proposed Elevation facing Shorts Gardens** 

existing house on Endell Street

rendered flank / parapet wall

metal framed windows with precast stone cifs

**Proposed Section Y-Y** 

new barrel vaulted

proposed building

**Proposed Sectional Elevation X-X** 

extent of existing timber shed with top line of fencing to roof

Existing boundary wall profile adjoining Shorts Gardens

Mathew's Yard

Mathew's Yard

insulated curved metal roofing

rendered meaonry with precest stone cills and

existing boundary wall to rear gardens on Endell Street

existing gardens to houses on Endell Street

**Berkeley Homes** 

(Surrey) Ltd

ASSAEL

Studio 2 92 Lots Road Chelsea London SW10 OQD
Tele 0171 376 5033 Fax 0171 352 4354

existing boundary
wait

stock facing brickwork with blue engineering details

extent of existing timber shed

Mathew's Yard

**Proposed Sectional Elevation Z-Z** X-XZ-Z lightweight insulated curved metal roofing screen wall behind secondary means of escape with canopy roof over secondary means of escape
- metal staircase from —
upper floor profiled metal canopy roofing, glazed entrance walkway to flat. high level windows to kitchen Roof lights to First floor bed & bethrooms existing boundary wall existing rear wall to 41 - 45 Endell Street (continuation of Shorts Gardens) proposed building adjacent property Shorts Gardens metal framed windows (obscure panels shaded) stock facing brickwork with blue engineering details

**Proposed Elevation facing Shorts Gardens** 

existing gardens to houses on Endell Street

**Proposed Section Y-Y** 

**Part Site Plan** 

Photograph of Rear to 43 & 41 Endell Street

**Proposed Section 1-1** 