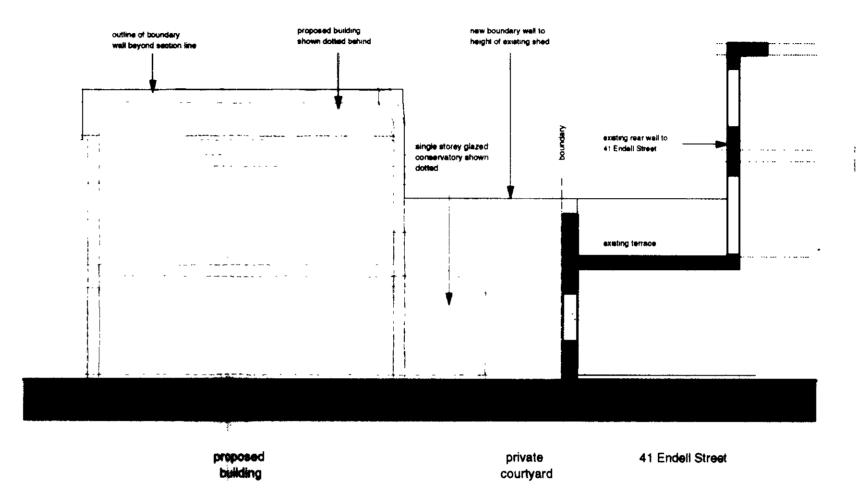

## **Proposed Sectional Elevation Z-Z**

Endell Street

existing listed building to be refurbished

proposed building

**Proposed Elevation facing Shorts Gardens** 

existing house on Endell Street

rendered flank / parapet wall

metal framed windows with precast stone cifs

**Proposed Section Y-Y** 

new barrel vaulted

proposed building

**Proposed Sectional Elevation X-X** 

extent of existing timber shed with top line of fencing to roof

Existing boundary wall profile adjoining Shorts Gardens

Mathew's Yard

Mathew's Yard

insulated curved metal roofing

rendered meaonry with precest stone cills and

existing boundary wall to rear gardens on Endell Street

existing gardens to houses on Endell Street

**Berkeley Homes** 

(Surrey) Ltd

ASSAEL

Studio 2 92 Lots Road Chelsea London SW10 OQD
Tele 0171 376 5033 Fax 0171 352 4354