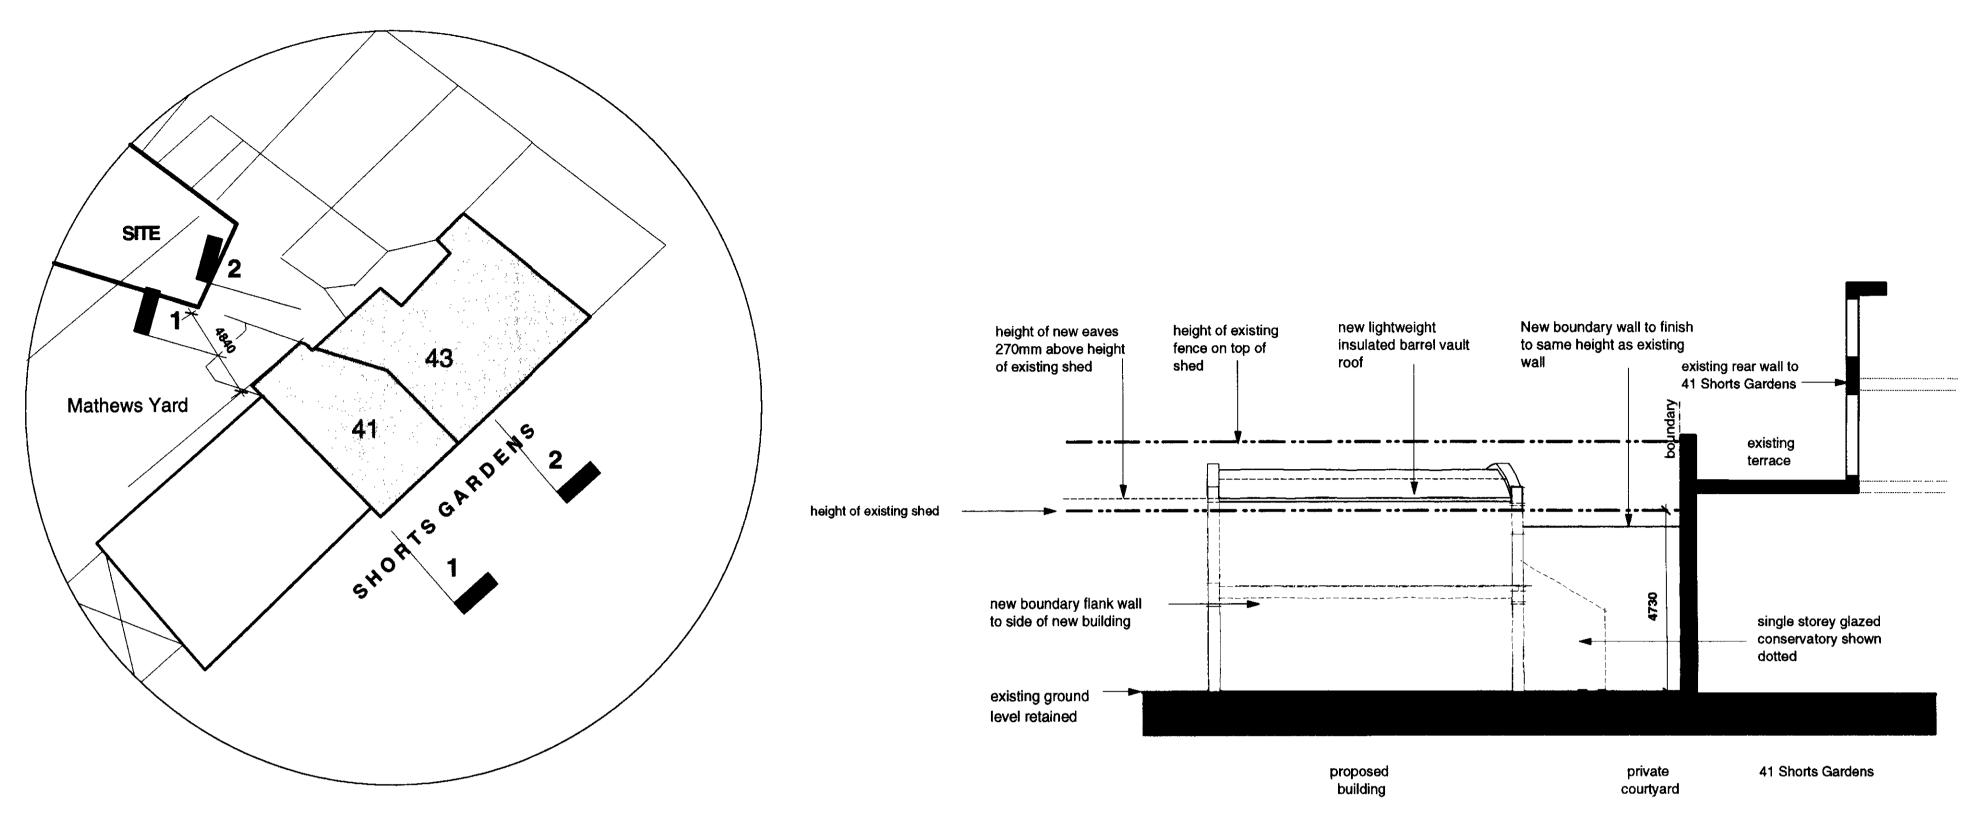

## **General Notes** ALL SETTING OUT MUST BE CHECKED ON SITE ALL LEVELS MUST BE CHECKED ON SITE AND REFER TO ORDNANCE DATUM NEWLYN ALL DIMENSIONS MUST BE CHECKED ON SITE THIS DRAWING MUST NOT BE SCALED THIS DRAWING MUST NOT BE READ IN CONJUNCTION WITH THE RELEVANT SPECIFICATION CLAUSES THIS DRAWING MUST NOT BE USED FOR LAND TRANSFER PURPOSES © 1997 ASSAEL ARCHITECTURE LIMITED **Drawing Notes** Revisions Nº REVISION DATE P1 Submitted as additional information 08.08.97 in support of planning application. P2 Profile of building with current planning 06.10.97 approval added, lines coloured for P3 Profile of proposed building 03.12.97 reversed. Parapet wall height lowered. Gallery extension removed. Accommodation adjacent Shorts Gardens mostly removed at 2nd & 3rd floor levels. P4 Section B - B reduced by one floor. 02.02.98 Elevation to Mathews Yard reduced at centre section and profile of right hand side, (section B - B). Roof profile of section C - C lowered. P5 Roof profile over three storey 26.03.98 elevation to Mathews Yard reduced by 500mm (section A-A). Roof profile changed to barrel vault on section C-C and lowered beneath existing roof profile. Studio 2 92 Lots Road Chelsea London SW10 OQD Tele 0171 376 5033 Fax 0171 352 4354 Berkeley Homes (Surrey) Ltd 61-61a Endell Street **London WC2** Proposed Elevation to Mathew's Yard with Sections. June 97 1:100 A1153 027 **P5 PLANNING**

## **Proposed Sectional Elevation Z-Z**

Endell Street

existing listed building to be refurbished

proposed building

**Proposed Elevation facing Shorts Gardens** 

existing house on Endell Street

rendered flank / parapet wall

metal framed windows with precast stone cifs

**Proposed Section Y-Y** 

new barrel vaulted

proposed building

**Proposed Sectional Elevation X-X** 

extent of existing timber shed with top line of fencing to roof

Existing boundary wall profile adjoining Shorts Gardens

Mathew's Yard

Mathew's Yard

insulated curved metal roofing

rendered meaonry with precest stone cills and

existing boundary wall to rear gardens on Endell Street