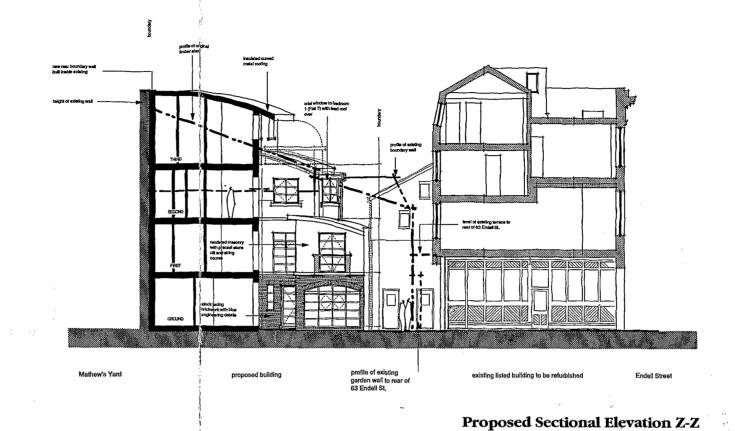

## **Proposed Sectional Elevation Z-Z**

Endell Street

existing listed building to be refurbished

proposed building

**Proposed Elevation facing Shorts Gardens** 

existing house on Endell Street

rendered flank / parapet wall

Existing boundary wall profile adjoining Shorts Gardens

Mathew's Yard

Mathew's Yard

insulated curved metal roofing

rendered meaonry with precest stone cills and

existing boundary wall to rear gardens on Endell Street

existing gardens to houses on Endell Street

**Berkeley Homes** 

(Surrey) Ltd

ASSAEL

Studio 2 92 Lots Road Chelsea London SW10 OQD
Tele 0171 376 5033 Fax 0171 352 4354

## 61-61a Endell Street **London WC2**

| G TITLE | Proposed   |
|---------|------------|
|         | Sectional  |
|         | Elevations |

June 97 1:100

A1153 026 **P**7

STATUS **PLANNING** 

Endell Street

existing house on Endell Street

## 61-61a Endell Street **London WC2**

**Proposed** Sectional **Elevations** 

June 97 1:100

**P8** 

A1153 026

**PLANNING** 

built inside existing profile of existing level of existing terrace to rear of 63 Endeli St. stock facing brickwork with blue engineering details profile of existing Mathew's Yard proposed building

garden wall to rear of

63 Endell St.

existing listed building to be refurbished

**Proposed Sectional Elevation X-X** 

rendered masonry with precast stone citis and string course

metal framed windows & doors with precast stone cills