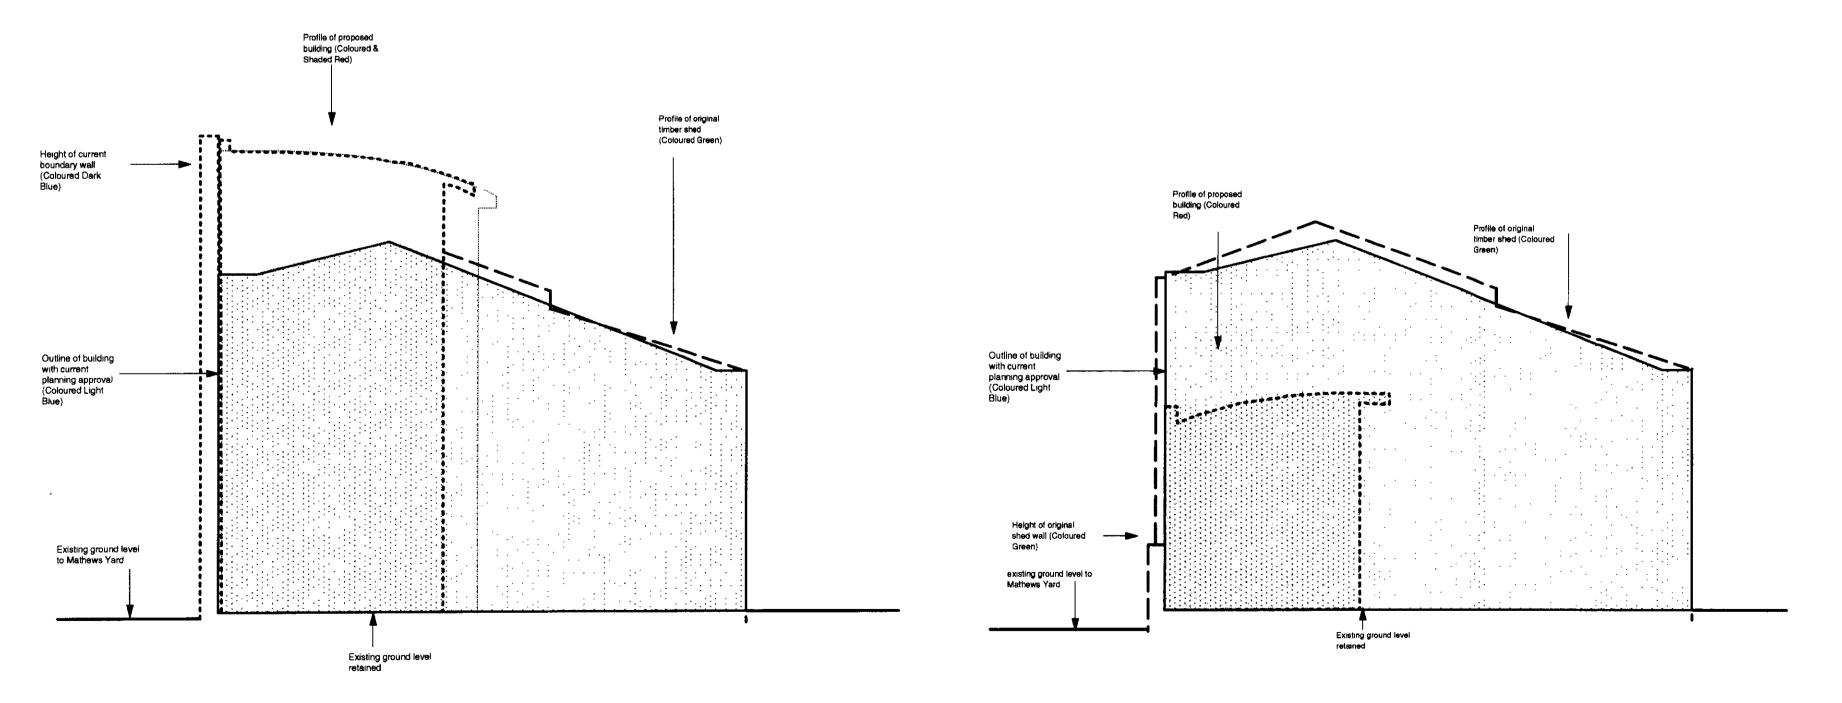

## **Proposed Sectional Elevation Z-Z**

Endell Street

existing listed building to be refurbished

proposed building

**Proposed Elevation facing Shorts Gardens** 

existing house on Endell Street

rendered flank / parapet wall

metal framed windows with precast stone cifs

**Proposed Section Y-Y** 

new barrel vaulted

proposed building

**Proposed Sectional Elevation X-X** 

extent of existing timber shed with top line of fencing to roof

## **Proposed Sectional Elevation X-X**

proposed building

extent of existing timber shed with top line of fencing to roof

Mathew's Yard

insulated curved metal roofing

precast stone cills and string course

metal framed windows & doors with precast

stock facing brickwork with blue engineering details

house's garden

existing listed building to be refurbished

existing ground level to

Mathew's Yard

existing ground level retained

**Proposed Elevation facing Shorts Gardens** 