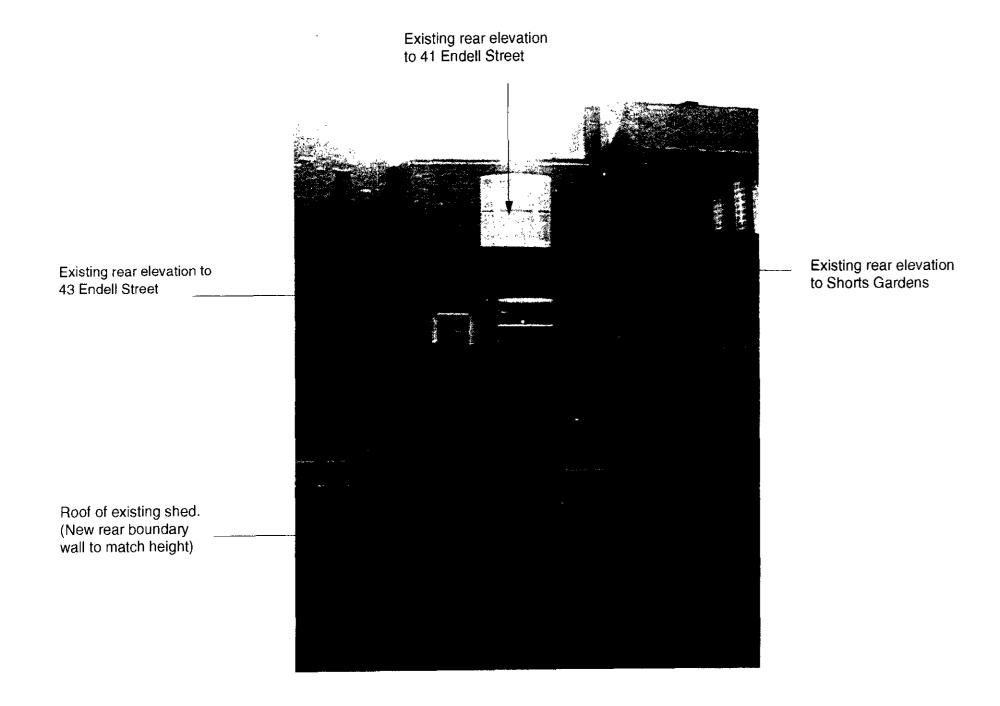

**Proposed Elevation facing Shorts Gardens** 

existing gardens to houses on Endell Street

**Proposed Section Y-Y** 

**Part Site Plan** 

Photograph of Rear to 43 & 41 Endell Street

**Proposed Section 1-1** 

1:200/1:100 Feb 98

A1153 DRAWING N° REVISION P3

STATUS

Part Site Plan

Photograph of Rear to 43 & 41 Endell Street

**Proposed Section 1-1** 

**Proposed Section 2-2** 

ALL SETTING OUT MUST BE CHECKED ON SITE
ALL LEVELS MUST BE CHECKED ON SITE AND REFER TO ORDNANCE DATUM NEWLYN
ALL FIXINGS AND WEATHERINGS MUST BE CHECKED ON SITE
ALL DIMENSIONS MUST BE CHECKED ON SITE
THIS DRAWING MUST NOT BE SCALED
THIS DRAWING MUST BE READ IN CONJUNCTION WITH THE
RELEVANT SPECIFICATION CLAUSES
THIS DRAWING MUST NOT BE USED FOR LAND TRANSFER PURPOSES
© 1998 ASSAEL ARCHITECTURE LIMITED