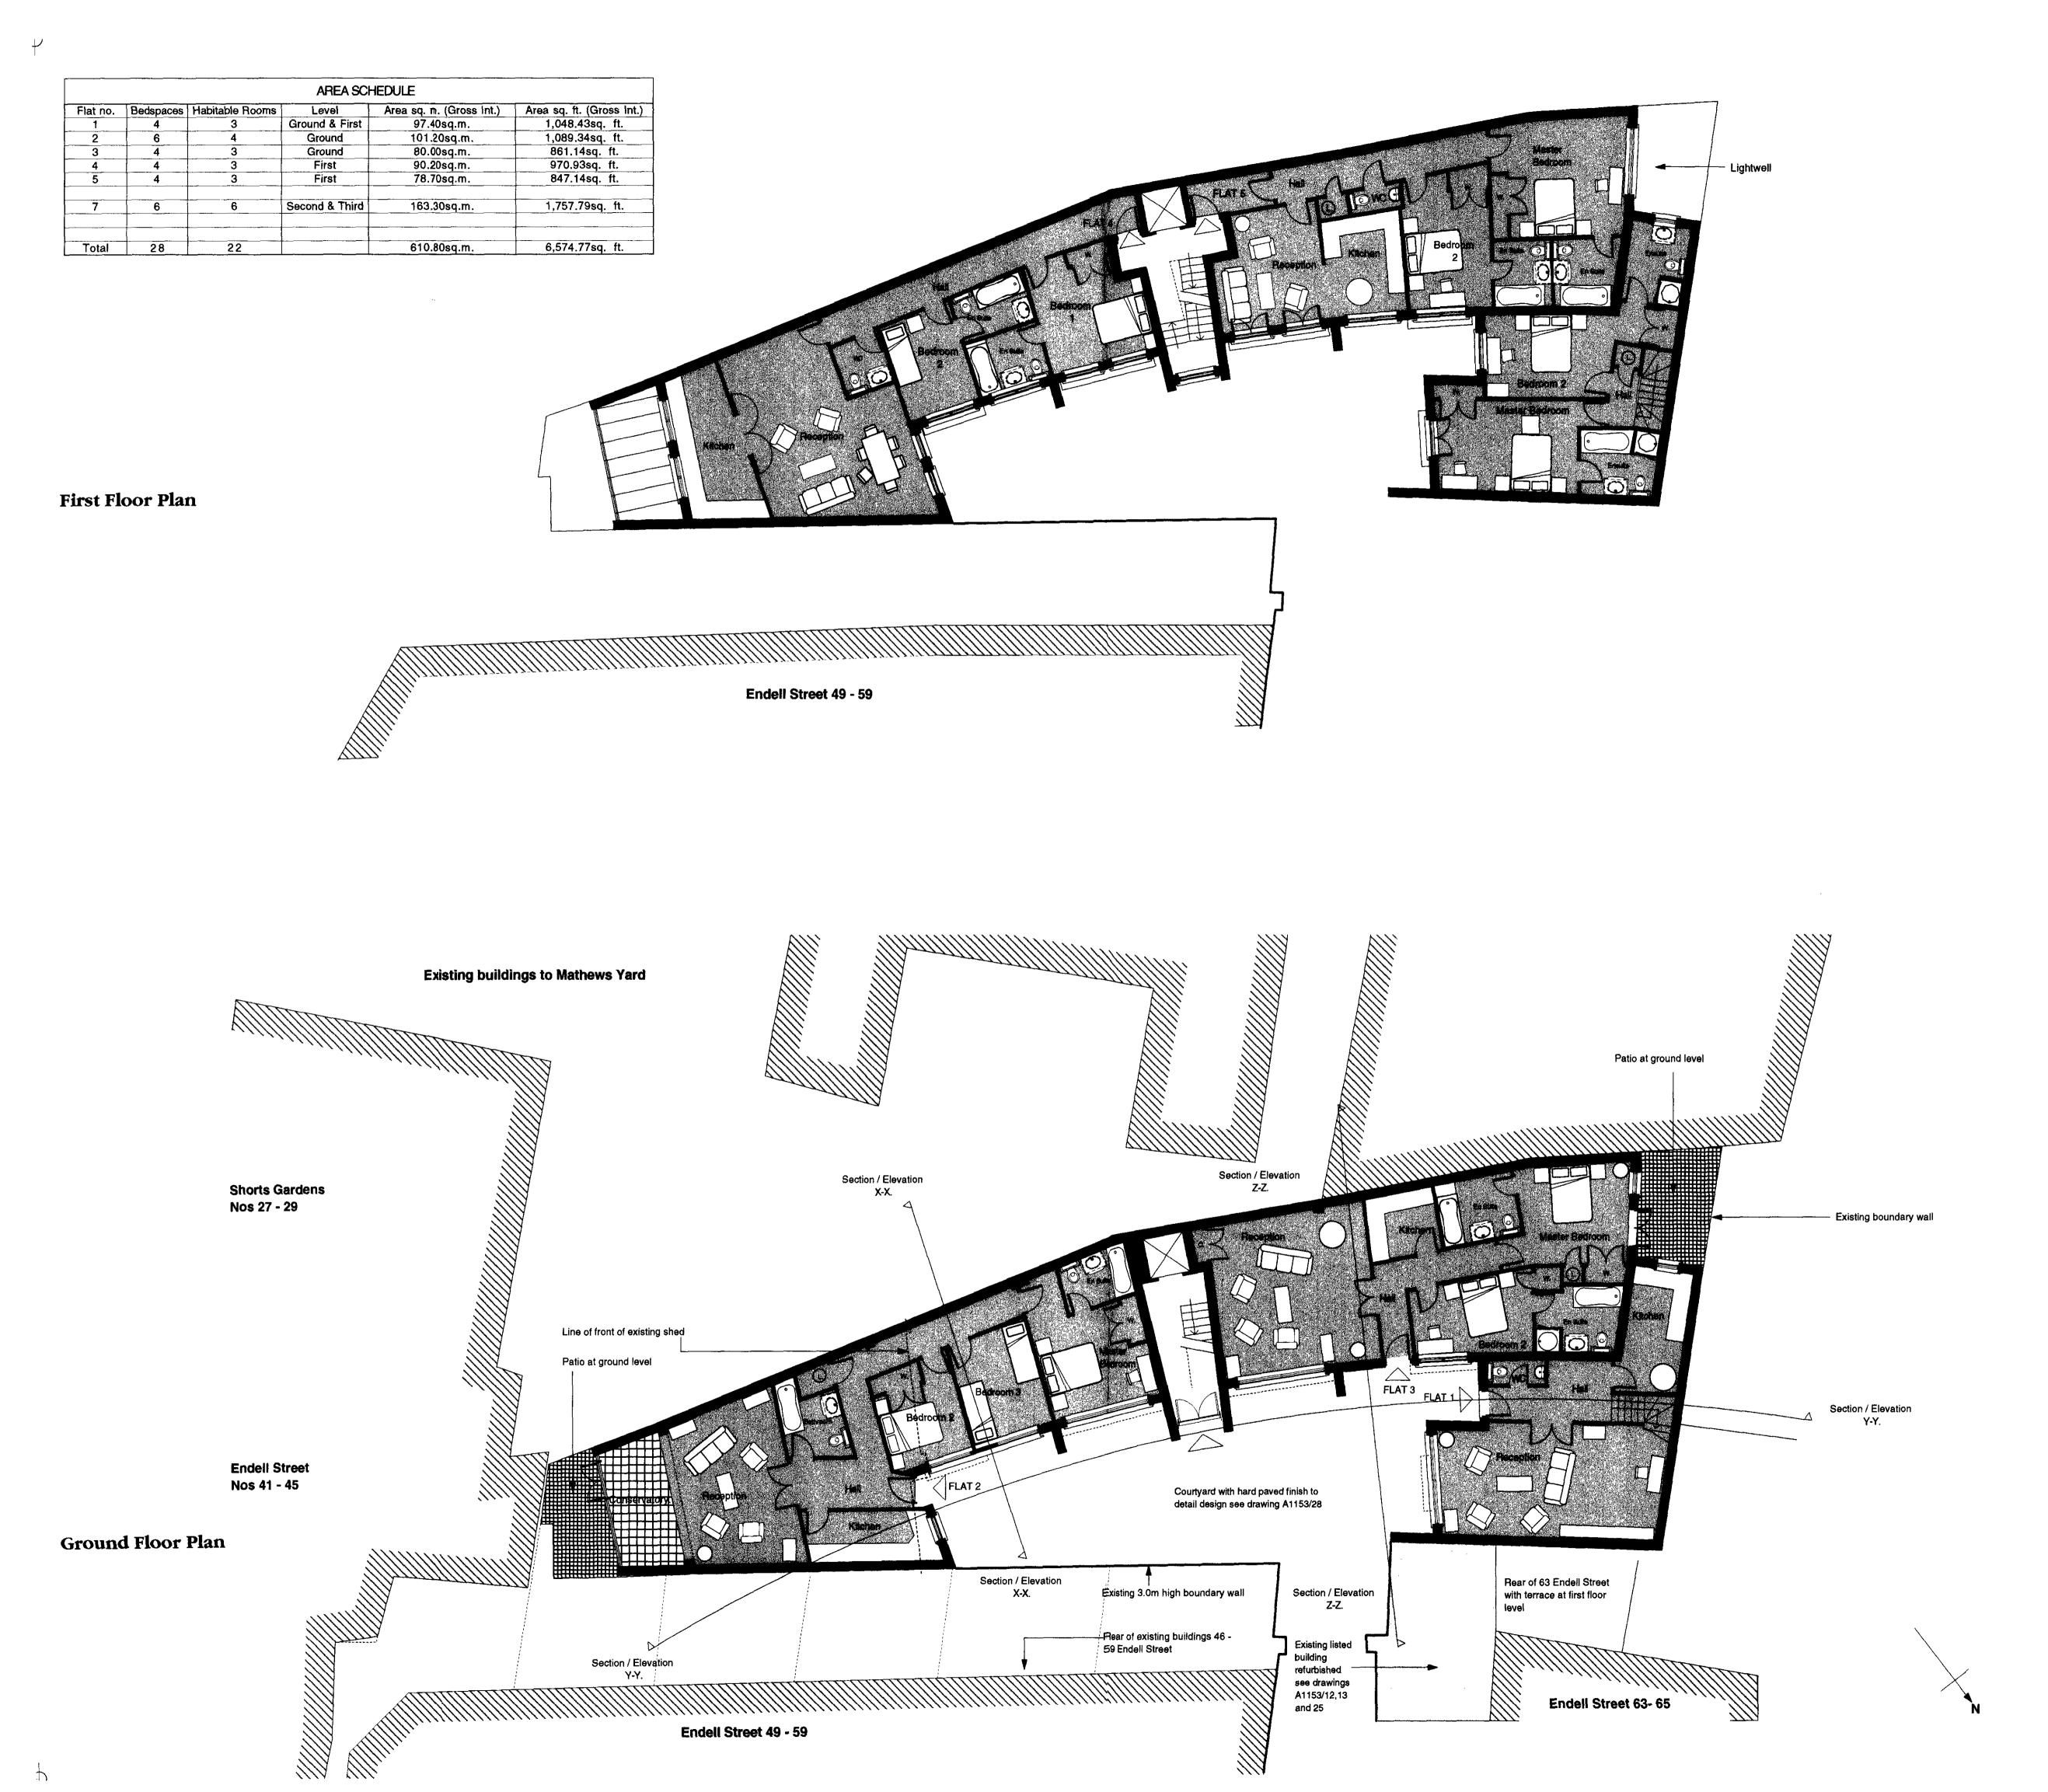

Studio 2 92 Lots Road Chelsea London SW10 OQD Tele 0171 376 5033 Fax 0171 352 4354

**Berkeley Homes** (Surrey) Ltd

61 - 61A Endell Street. London WC2.

**Proposed Ground &** First Floor Plans.

1:100

June 97

ARCHITECTURE

Studio 2 92 Lots Road Chelsea London SW10 OQD Tele 0171 376 5033 Fax 0171 352 4354

Berkeley Homes (Surrey) Ltd

OJECT TITLE

61 - 61A Endell Street. London WC2.

DRAWING TIT

Proposed Ground & First Floor Plans.

1:100

June 97

A1153

P10

**PLANNING** 

020

**-**|

ALL SETTING OUT MUST BE CHECKED ON SITE
ALL LEVELS MUST BE CHECKED ON SITE AND REFER TO ORDNANCE DATUM NEWLYN
ALL FIXINGS AND WEATHERINGS MUST BE CHECKED ON SITE
ALL DIMENSIONS MUST BE CHECKED ON SITE