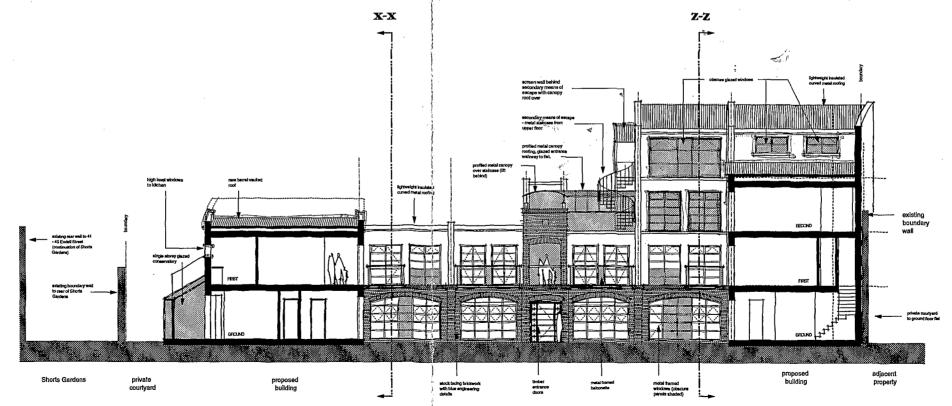

## **Proposed Sectional Elevation X-X**

**Proposed Elevation facing Shorts Gardens** 

**Proposed Section Y-Y** 

Drawing Notes

Revisions 03.12.97 02.02.98 rear of Listed building.

> String course above brickwork increased in 10.02.98

existing boundary
wait

stock facing brickwork with blue engineering details

extent of existing timber shed

Mathew's Yard

**Proposed Sectional Elevation Z-Z** X-XZ-Z lightweight insulated curved metal roofing screen wall behind secondary means of escape with canopy roof over secondary means of escape
- metal staircase from —
upper floor profiled metal canopy roofing, glazed entrance walkway to flat. high level windows to kitchen Roof lights to First floor bed & bethrooms existing boundary wall existing rear wall to 41 - 45 Endell Street (continuation of Shorts Gardens) proposed building adjacent property Shorts Gardens metal framed windows (obscure panels shaded) stock facing brickwork with blue engineering details