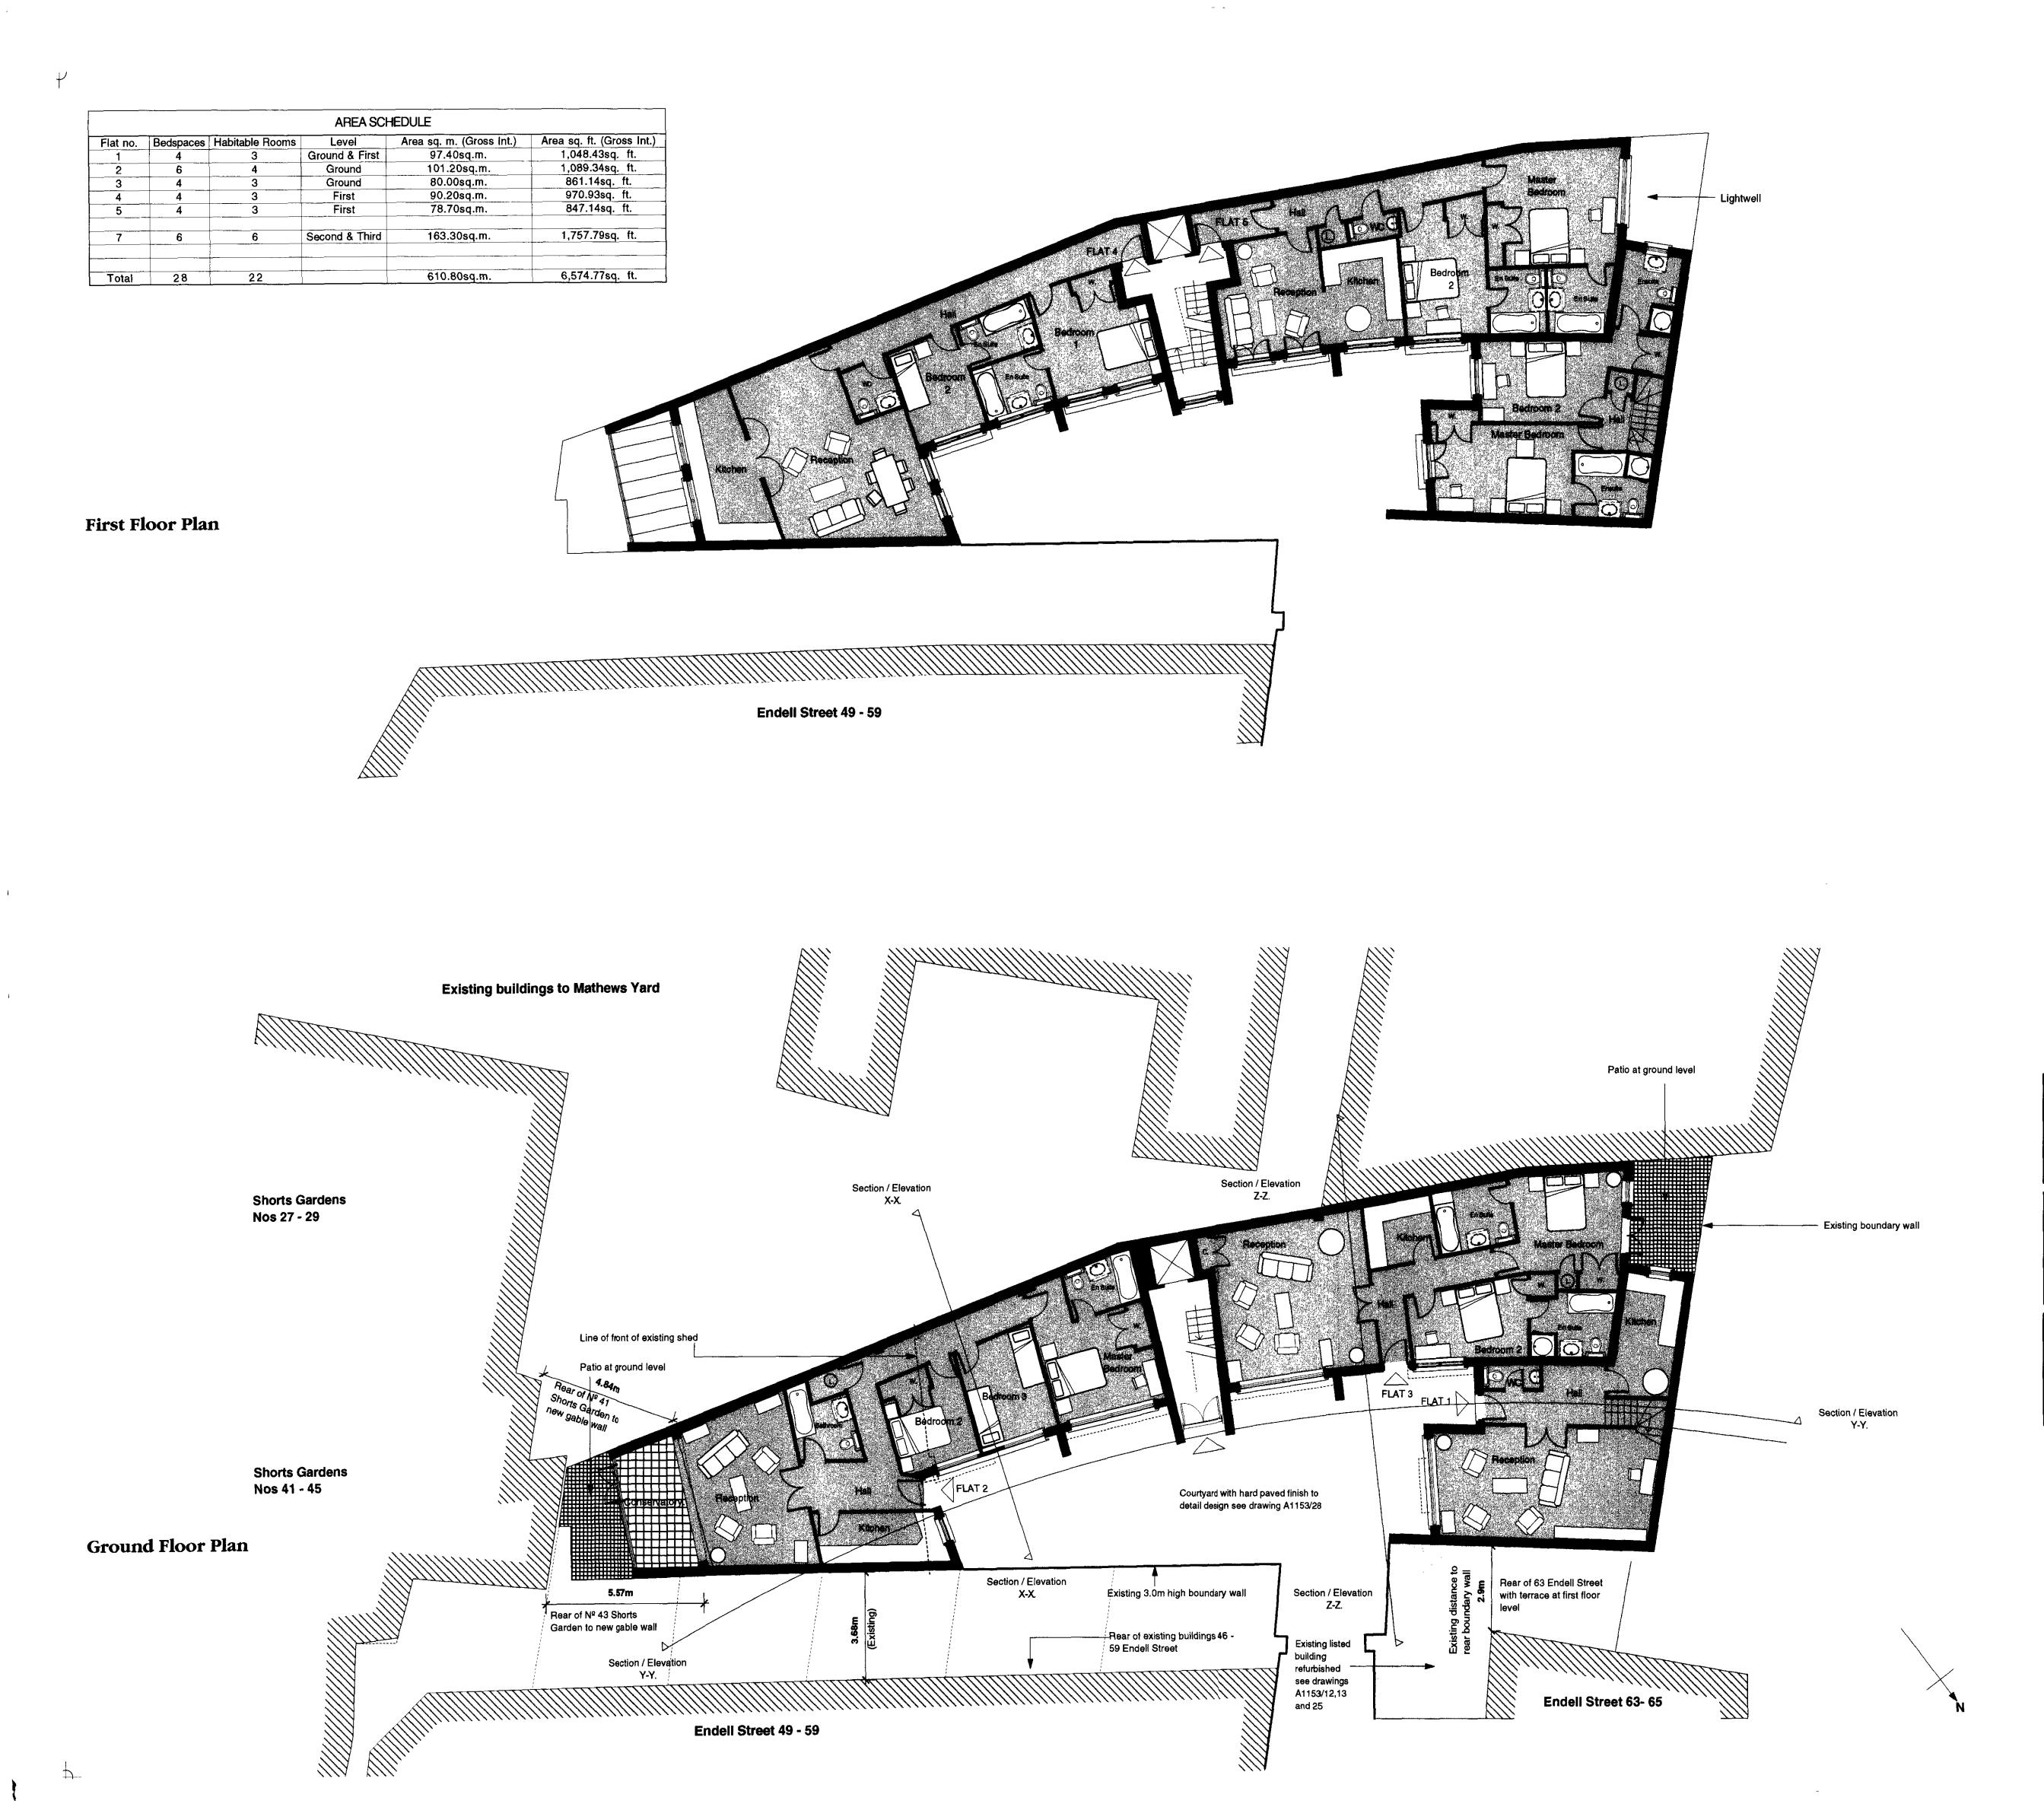

Studio 2 92 Lots Road Chelsea London SW10 OQD Tele 0171 376 5033 Fax 0171 352 4354

**Berkeley Homes** (Surrey) Ltd

61 - 61A Endell Street. London WC2.

**Proposed Ground &** First Floor Plans.

1:100

June 97

ARCHITECTURE

Studio 2 92 Lots Road Chelsea London SW10 OQD Tele 0171 376 5033 Fax 0171 352 4354

Berkeley Homes (Surrey) Ltd

OJECT TITLE

61 - 61A Endell Street. London WC2.

DRAWING TIT

Proposed Ground & First Floor Plans.

1:100

June 97

A1153

P10

**PLANNING** 

020

**-**|

ALL SETTING OUT MUST BE CHECKED ON SITE
ALL LEVELS MUST BE CHECKED ON SITE AND REFER TO ORDNANCE DATUM NEWLYN
ALL FIXINGS AND WEATHERINGS MUST BE CHECKED ON SITE
ALL DIMENSIONS MUST BE CHECKED ON SITE