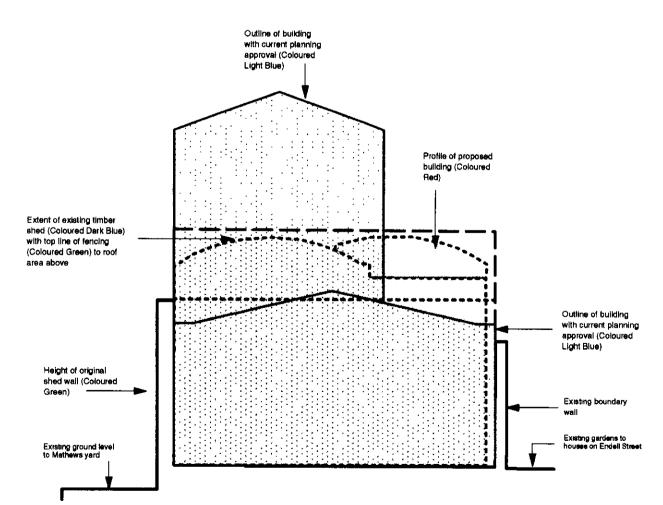

metal framed windows with precast stone cifs

**Proposed Section Y-Y** 

new barrel vaulted

proposed building

**Proposed Sectional Elevation X-X** 

extent of existing timber shed with top line of fencing to roof

Existing boundary wall profile adjoining Shorts Gardens

Mathew's Yard

Mathew's Yard

insulated curved metal roofing

rendered meaonry with precest stone cills and

existing boundary wall to rear gardens on Endell Street

existing gardens to houses on Endell Street

**Berkeley Homes** 

(Surrey) Ltd

ASSAEL

Studio 2 92 Lots Road Chelsea London SW10 OQD
Tele 0171 376 5033 Fax 0171 352 4354