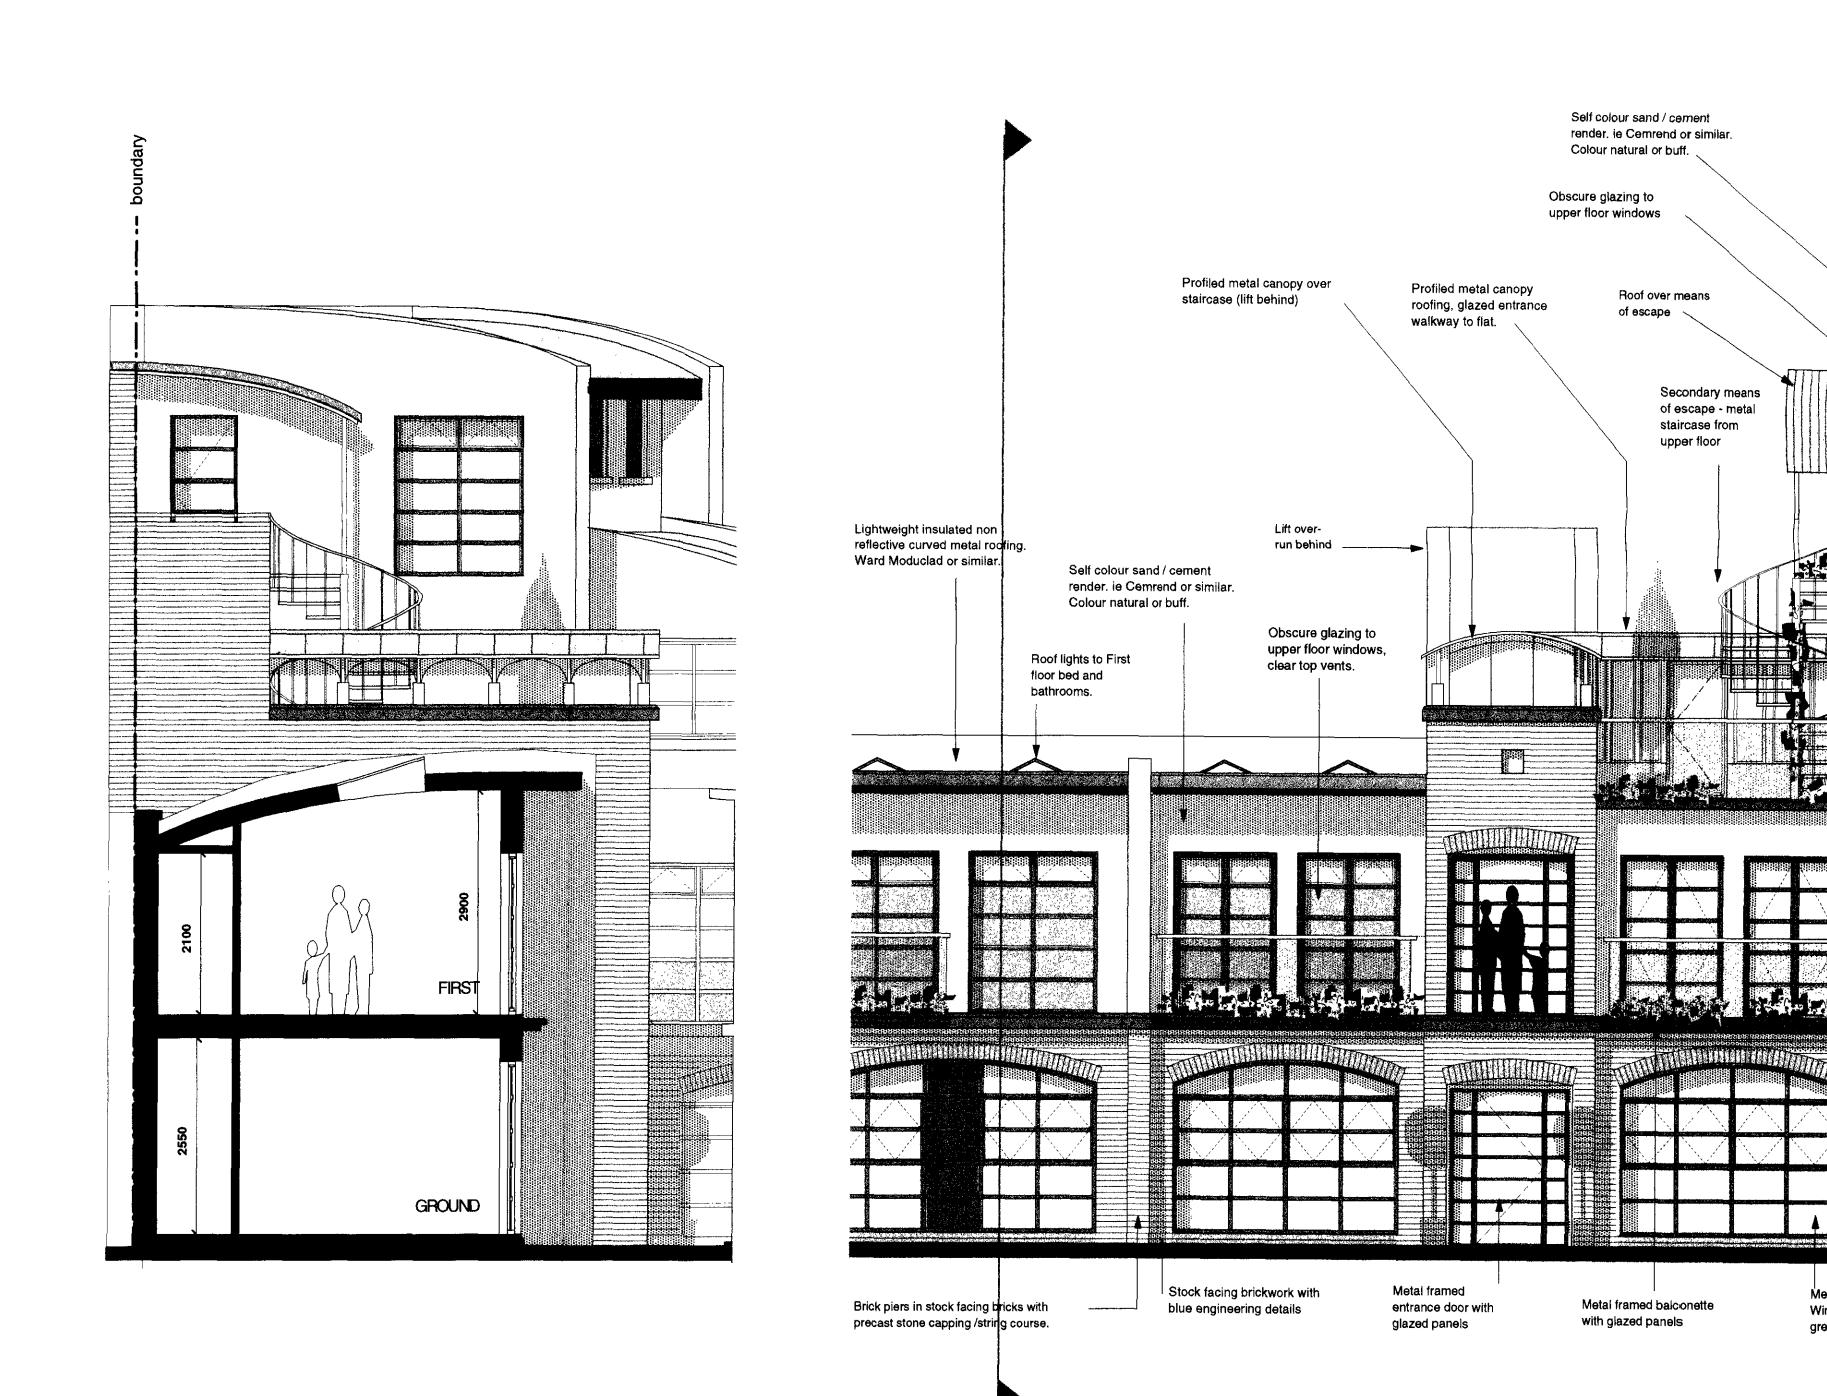

Section

Elevation

Berkeley Homes (Surrey) Ltd 61 - 61a Endell St London WC2

Section

Elevation

General Notes **Drawing Notes** General amendment Conservatory removed to third floor. Roof added over means of escape, obscure windows added obscure windows added Roof profile to three storey portion lowered by SOOmm. French windows / doors to Bedrooms / Bathrooms (First floor - LHSide of stair) revised to obscure glazed windows. Roof lights added. Udja 2 92 Lots Road Chelses Lendon SW1 0 00D
Tele 01713765033 Fex 01713524354 **Berkeley Homes** (Surrey) Ltd 61 - 61a Endell St London WC2 **Detail Elevation** 1:50 Feb 98 A1153 023 P5