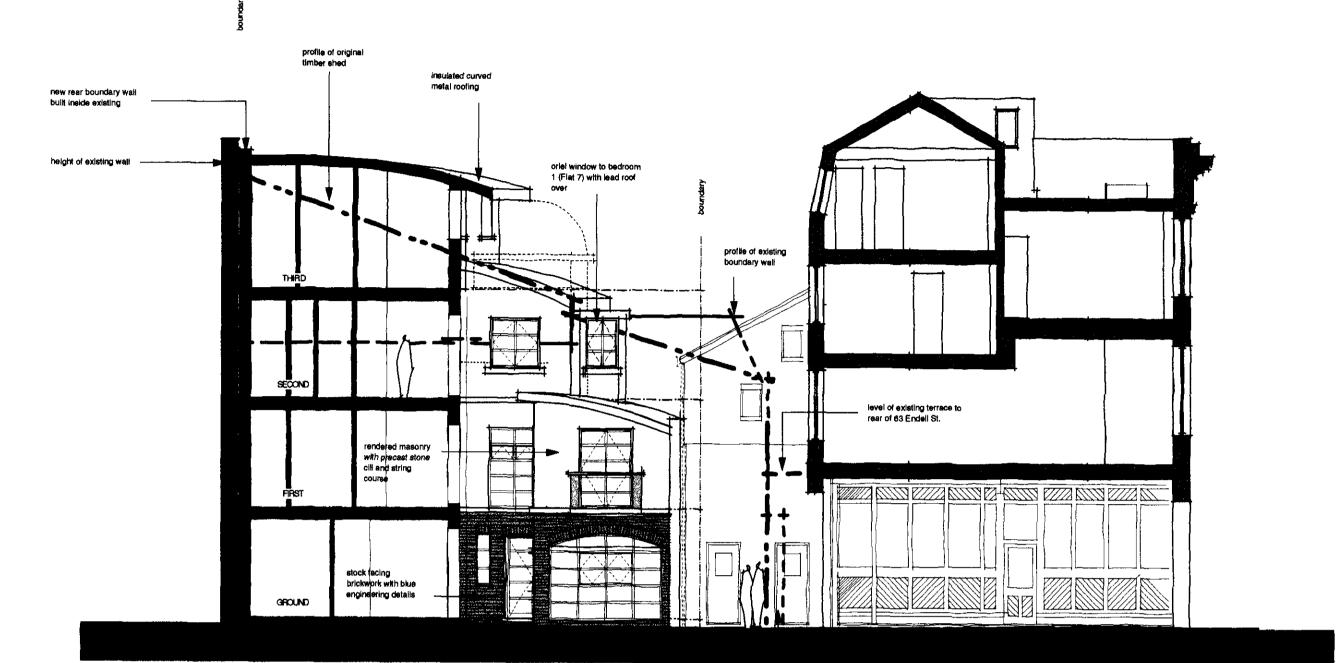

## **Proposed Sectional Elevation Z-Z**

Endell Street

existing listed building to be refurbished

proposed building

**Proposed Elevation facing Shorts Gardens** 

existing house on Endell Street

rendered flank / parapet wall

metal framed windows with precast stone cifs

**Proposed Section Y-Y** 

new barrel vaulted

proposed building

**Proposed Sectional Elevation X-X** 

extent of existing timber shed with top line of fencing to roof

Existing boundary wall profile adjoining Shorts Gardens

Mathew's Yard

Mathew's Yard

insulated curved metal roofing

rendered meaonry with precest stone cills and

existing boundary wall to rear gardens on Endell Street

existing gardens to houses on Endell Street

**Berkeley Homes** 

(Surrey) Ltd

ASSAEL

Studio 2 92 Lots Road Chelsea London SW10 OQD
Tele 0171 376 5033 Fax 0171 352 4354

# profile of original timber shed new rear boundary wall built inside existing profile of existing level of existing terrace to rear of 63 Endelf St. rendered masonry with precast stone cill and string course

profile of existing

63 Endell St.

garden wall to rear of

## **Proposed Sectional Elevation X-X**

proposed building

extent of existing timber shed with top line of fencing to roof

Mathew's Yard

insulated curved metal roofing

precast stone cills and string course

metal framed windows & doors with precast

stock facing brickwork with blue engineering details

house's garden

existing listed building to be refurbished

existing ground level to

Mathew's Yard

existing ground level retained

**Proposed Elevation facing Shorts Gardens** 