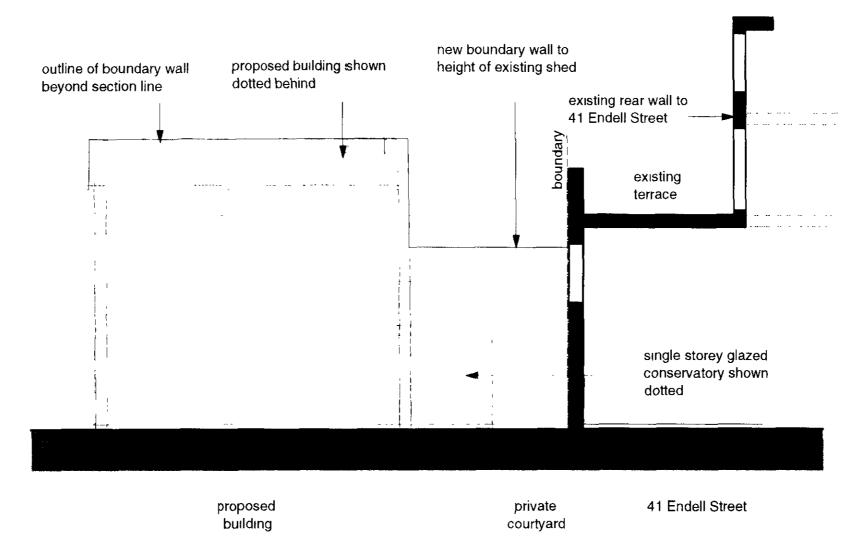

## **General Notes** ALL SETTING OUT MUST BE CHECKED ON SITE ALL LEVELS MUST BE CHECKED ON SITE AND REFER TO ORDNANCE DATUM NEWLYN ALL DIMENSIONS MUST BE CHECKED ON SITE THIS DRAWING MUST NOT BE SCALED THIS DRAWING MUST NOT BE READ IN CONJUNCTION WITH THE RELEVANT SPECIFICATION CLAUSES THIS DRAWING MUST NOT BE USED FOR LAND TRANSFER PURPOSES © 1997 ASSAEL ARCHITECTURE LIMITED **Drawing Notes** Revisions Nº REVISION DATE P1 Submitted as additional information 08.08.97 in support of planning application. P2 Profile of building with current planning 06.10.97 approval added, lines coloured for P3 Profile of proposed building 03.12.97 reversed. Parapet wall height lowered. Gallery extension removed. Accommodation adjacent Shorts Gardens mostly removed at 2nd & 3rd floor levels. P4 Section B - B reduced by one floor. 02.02.98 Elevation to Mathews Yard reduced at centre section and profile of right hand side, (section B - B). Roof profile of section C - C lowered. P5 Roof profile over three storey 26.03.98 elevation to Mathews Yard reduced by 500mm (section A-A). Roof profile changed to barrel vault on section C-C and lowered beneath existing roof profile. Studio 2 92 Lots Road Chelsea London SW10 OQD Tele 0171 376 5033 Fax 0171 352 4354 Berkeley Homes (Surrey) Ltd 61-61a Endell Street **London WC2** Proposed Elevation to Mathew's Yard with Sections. June 97 1:100 A1153 027 **P5 PLANNING**

Existing boundary wall profile adjoining Shorts Gardens

Mathew's Yard

Mathew's Yard

insulated curved metal roofing

rendered meaonry with precest stone cills and

existing boundary wall to rear gardens on Endell Street

existing boundary
wait

stock facing brickwork with blue engineering details

extent of existing timber shed

Mathew's Yard

**Proposed Sectional Elevation Z-Z** X-XZ-Z lightweight insulated curved metal roofing screen wall behind secondary means of escape with canopy roof over secondary means of escape
- metal staircase from —
upper floor profiled metal canopy roofing, glazed entrance walkway to flat. high level windows to kitchen Roof lights to First floor bed & bethrooms existing boundary wall existing rear wall to 41 - 45 Endell Street (continuation of Shorts Gardens) proposed building adjacent property Shorts Gardens metal framed windows (obscure panels shaded) stock facing brickwork with blue engineering details