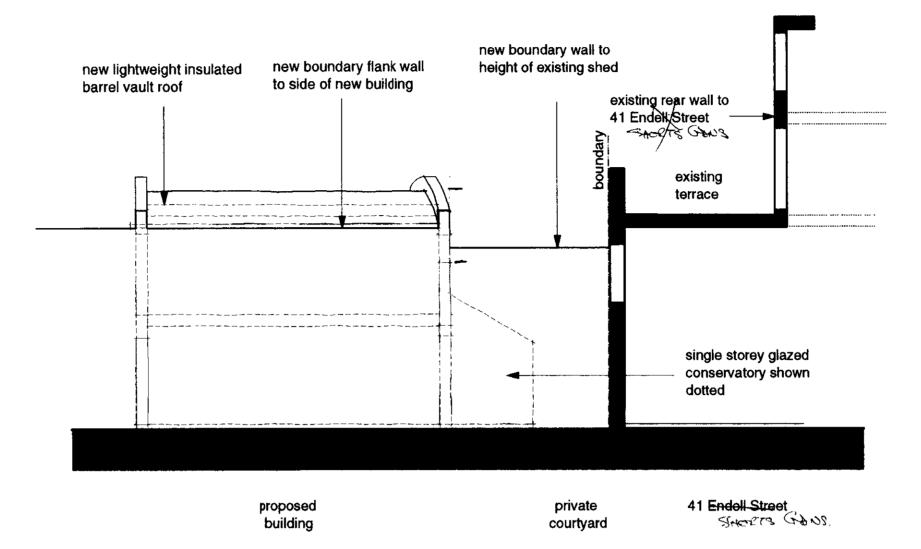

existing boundary
wait

stock facing brickwork with blue engineering details

extent of existing timber shed

Mathew's Yard

**Proposed Sectional Elevation Z-Z** X-XZ-Z lightweight insulated curved metal roofing screen wall behind secondary means of escape with canopy roof over secondary means of escape
- metal staircase from —
upper floor profiled metal canopy roofing, glazed entrance walkway to flat. high level windows to kitchen Roof lights to First floor bed & bethrooms existing boundary wall existing rear wall to 41 - 45 Endell Street (continuation of Shorts Gardens) proposed building adjacent property Shorts Gardens metal framed windows (obscure panels shaded) stock facing brickwork with blue engineering details