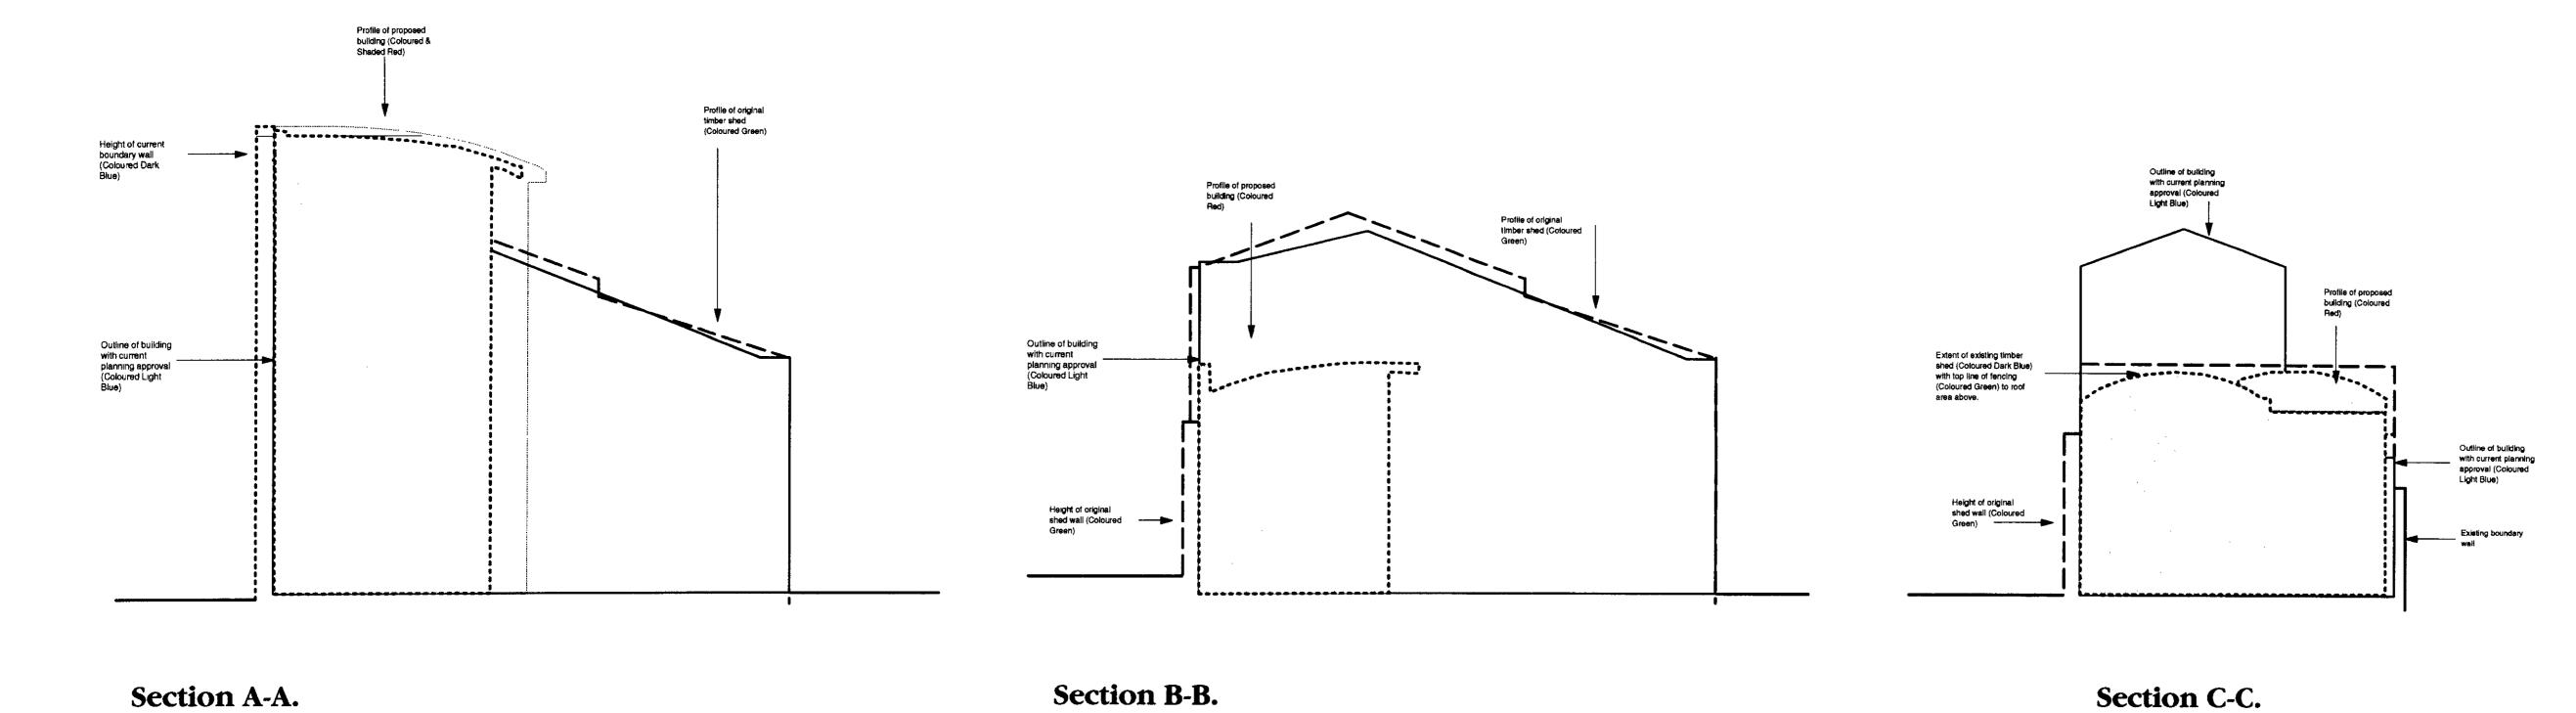

#### 61-61a Endell Street London WC2

Proposed Sectional Elevations

1:100 June 97

PROJECT Nº | DRAWING Nº | REVISION

A1153 DRAWING N° REVISION P6

**PLANNING** 

## **Proposed Sectional Elevation X-X**

**Proposed Elevation facing Shorts Gardens** 

**Proposed Section Y-Y** 

Drawing Notes

Revisions 03.12.97 02.02.98 rear of Listed building.

> String course above brickwork increased in 10.02.98

## **Proposed Sectional Elevation Z-Z**

Endell Street

existing listed building to be refurbished

proposed building

**Proposed Elevation facing Shorts Gardens** 

existing house on Endell Street

rendered flank / parapet wall

metal framed windows with precast stone cifs

**Proposed Section Y-Y** 

new barrel vaulted

proposed building

**Proposed Sectional Elevation X-X** 

extent of existing timber shed with top line of fencing to roof