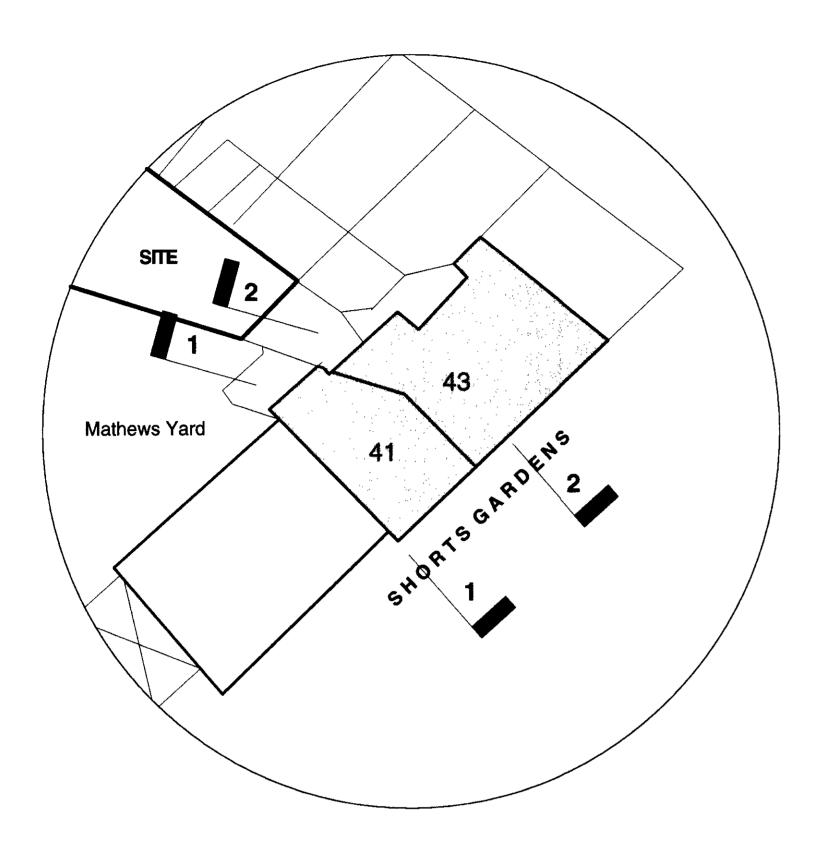

## **Drawing Notes**

profile of existing

garden wall to rear of 63 Endell St.

Existing boundary wall profile adjoining Shorts Gardens

Mathew's Yard

Mathew's Yard

insulated curved metal roofing

rendered meaonry with precest stone cills and

existing boundary wall to rear gardens on Endell Street

garden wall to rear of

63 Endell St.

existing listed building to be refurbished

**Proposed Sectional Elevation X-X** 

rendered masonry with precast stone citis and string course

metal framed windows & doors with precast stone cills

profile of existing

63 Endell St.

garden wall to rear of