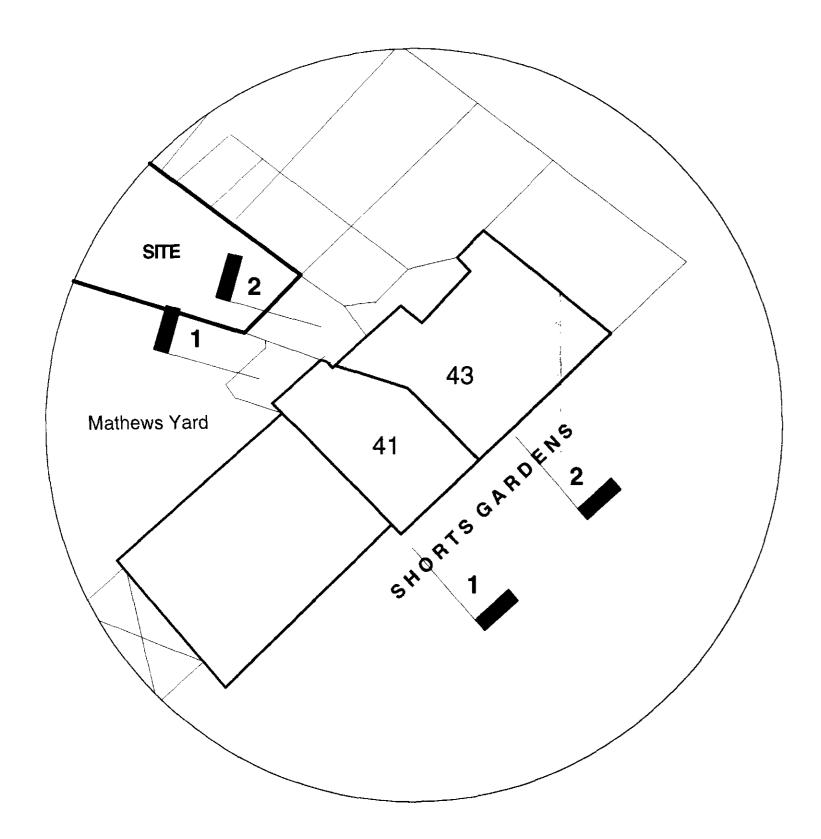

**Proposed Elevation facing Shorts Gardens** 

existing gardens to houses on Endell Street

**Proposed Section Y-Y** 

**Part Site Plan** 

Photograph of Rear to 43 & 41 Endell Street

**Proposed Section 1-1** 

1:200/1:100 Feb 98

A1153 DRAWING N° REVISION P3

STATUS

Part Site Plan

Photograph of Rear to 43 & 41 Endell Street

**Proposed Section 1-1** 

**Proposed Section 2-2** 

ALL SETTING OUT MUST BE CHECKED ON SITE
ALL LEVELS MUST BE CHECKED ON SITE AND REFER TO ORDNANCE DATUM NEWLYN
ALL FIXINGS AND WEATHERINGS MUST BE CHECKED ON SITE
ALL DIMENSIONS MUST BE CHECKED ON SITE
THIS DRAWING MUST NOT BE SCALED
THIS DRAWING MUST BE READ IN CONJUNCTION WITH THE
RELEVANT SPECIFICATION CLAUSES
THIS DRAWING MUST NOT BE USED FOR LAND TRANSFER PURPOSES
© 1998 ASSAEL ARCHITECTURE LIMITED