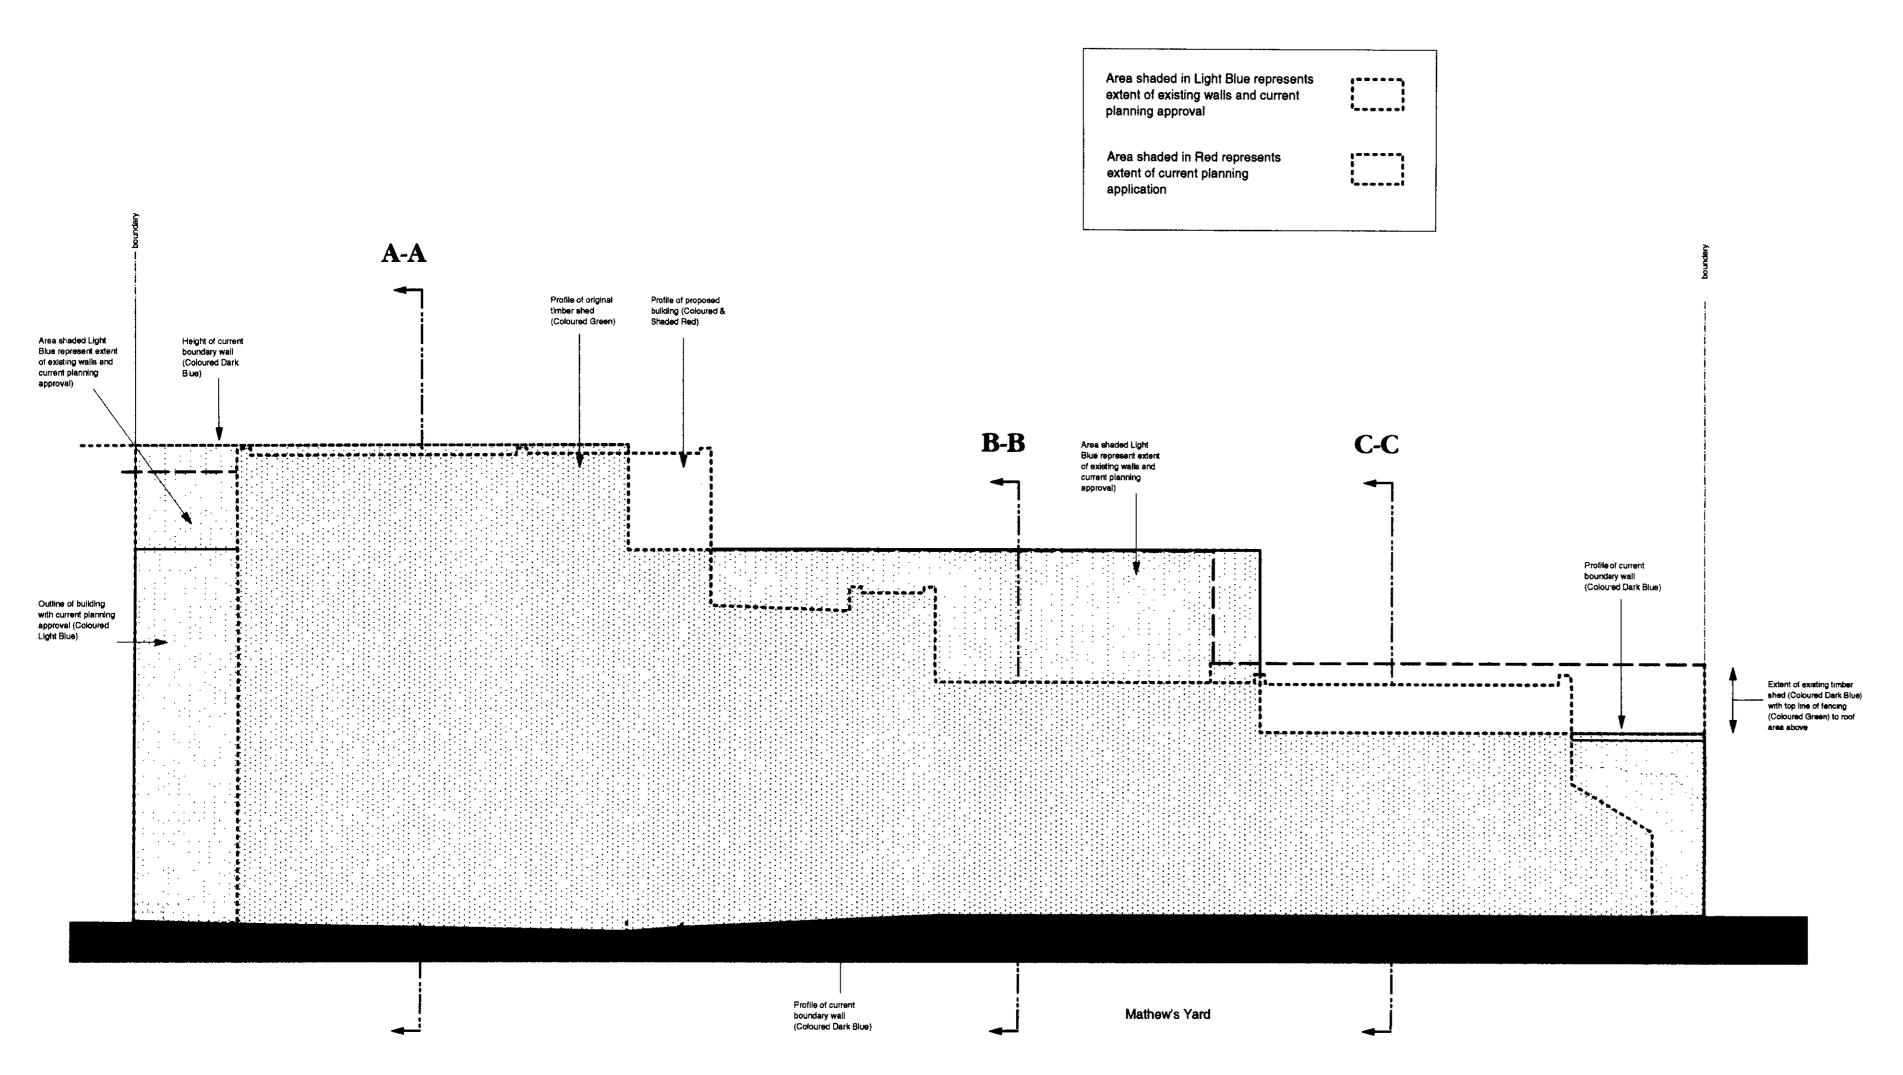

## **General Notes** ALL SETTING OUT MUST BE CHECKED ON SITE ALL LEVELS MUST BE CHECKED ON SITE AND REFER TO ORDNANCE DATUM NEWLYN ALL DIMENSIONS MUST BE CHECKED ON SITE THIS DRAWING MUST NOT BE SCALED THIS DRAWING MUST NOT BE READ IN CONJUNCTION WITH THE RELEVANT SPECIFICATION CLAUSES THIS DRAWING MUST NOT BE USED FOR LAND TRANSFER PURPOSES © 1997 ASSAEL ARCHITECTURE LIMITED **Drawing Notes** Revisions Nº REVISION DATE P1 Submitted as additional information 08.08.97 in support of planning application. P2 Profile of building with current planning 06.10.97 approval added, lines coloured for P3 Profile of proposed building 03.12.97 reversed. Parapet wall height lowered. Gallery extension removed. Accommodation adjacent Shorts Gardens mostly removed at 2nd & 3rd floor levels. P4 Section B - B reduced by one floor. 02.02.98 Elevation to Mathews Yard reduced at centre section and profile of right hand side, (section B - B). Roof profile of section C - C lowered. P5 Roof profile over three storey 26.03.98 elevation to Mathews Yard reduced by 500mm (section A-A). Roof profile changed to barrel vault on section C-C and lowered beneath existing roof profile. Studio 2 92 Lots Road Chelsea London SW10 OQD Tele 0171 376 5033 Fax 0171 352 4354 Berkeley Homes (Surrey) Ltd 61-61a Endell Street **London WC2** Proposed Elevation to Mathew's Yard with Sections. June 97 1:100 A1153 027 **P5 PLANNING**