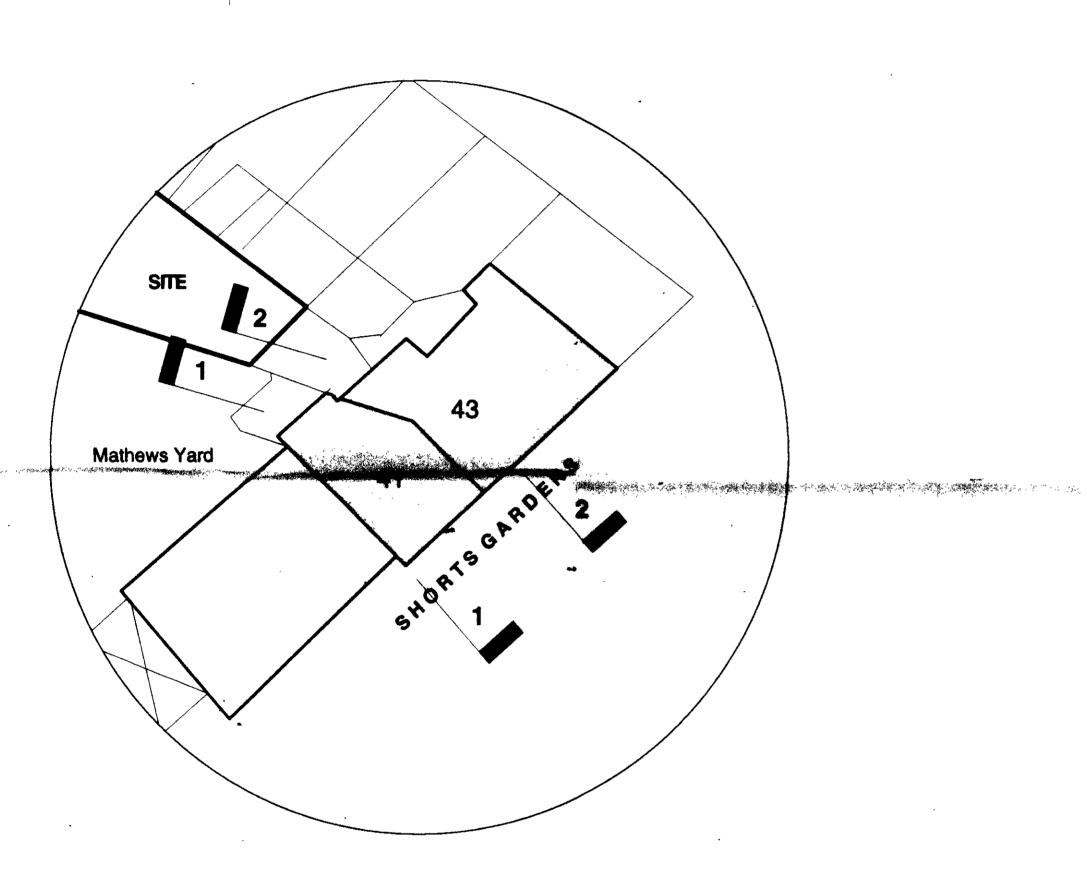

**Proposed Elevation facing Shorts Gardens** 

existing gardens to houses on Endell Street

**Proposed Section Y-Y** 

**Part Site Plan** 

Photograph of Rear to 43 & 41 Endell Street

**Proposed Section 1-1** 

1:200/1:100 Feb 98

A1153 DRAWING N° REVISION P3

STATUS

Part Site Plan

Photograph of Rear to 43 & 41 Endell Street

**Proposed Section 1-1** 

**Proposed Section 2-2** 

ALL SETTING OUT MUST BE CHECKED ON SITE
ALL LEVELS MUST BE CHECKED ON SITE AND REFER TO ORDNANCE DATUM NEWLYN
ALL FIXINGS AND WEATHERINGS MUST BE CHECKED ON SITE
ALL DIMENSIONS MUST BE CHECKED ON SITE
THIS DRAWING MUST NOT BE SCALED
THIS DRAWING MUST BE READ IN CONJUNCTION WITH THE
RELEVANT SPECIFICATION CLAUSES
THIS DRAWING MUST NOT BE USED FOR LAND TRANSFER PURPOSES
© 1998 ASSAEL ARCHITECTURE LIMITED