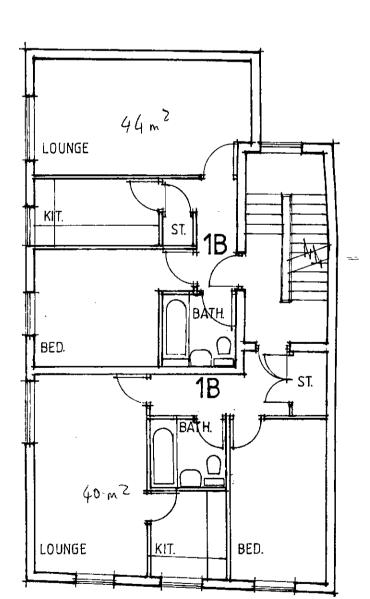

ELEVATION TO BALDWINS GARDEN

REAR ELEVATION

с.

.

ş\*

•

SECOND / THIRD FLOOR PLANS

EXISTING BRICKWORK