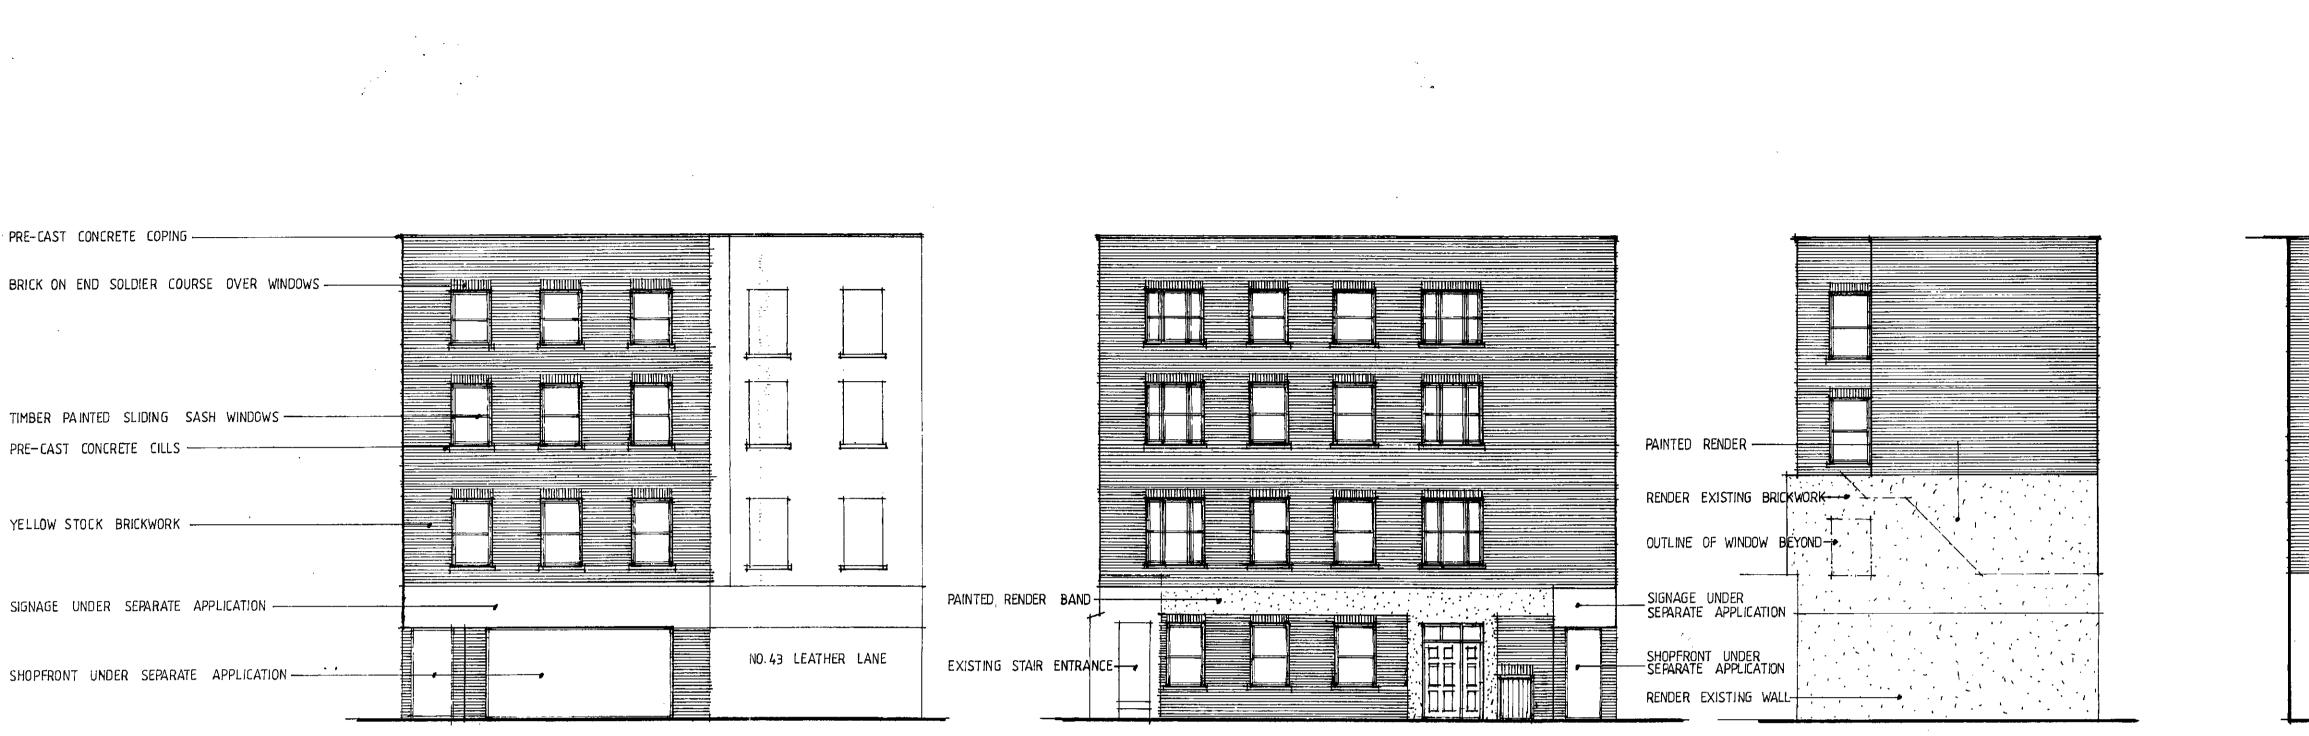

SHOPFRONT UNDER SEPARATE APPLICATION

ELEVATION TO LEATHER LANE

BED. BED. 81 LOUNGE

GROUND FLOOR PLAN

,

- ;

× .

FIRST FLOOR PLAN

ELEVATION TO BALDWINS GARDEN

REAR ELEVATION

с.

.

ş\*

•

SECOND / THIRD FLOOR PLANS

EXISTING BRICKWORK

## REAR ELEVATION ADJACENT 43 LEATHER LANE

\*