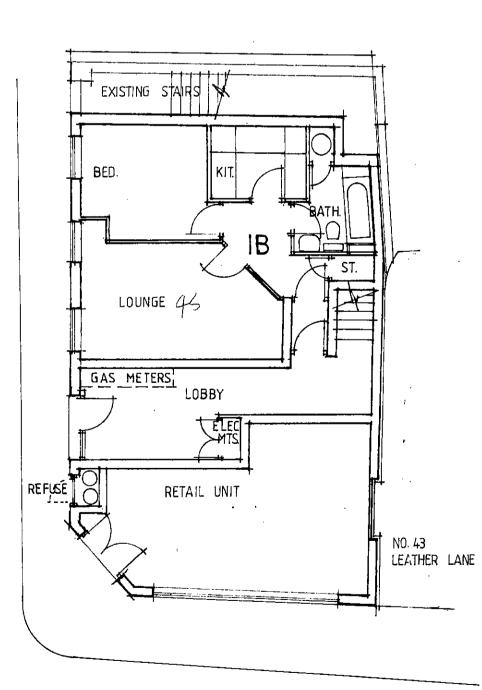

SHOPFRONT UNDER SEPARATE APPLICATION

ELEVATION TO LEATHER LANE

BED. BED. 81 LOUNGE

GROUND FLOOR PLAN

,

- ;

× .

FIRST FLOOR PLAN