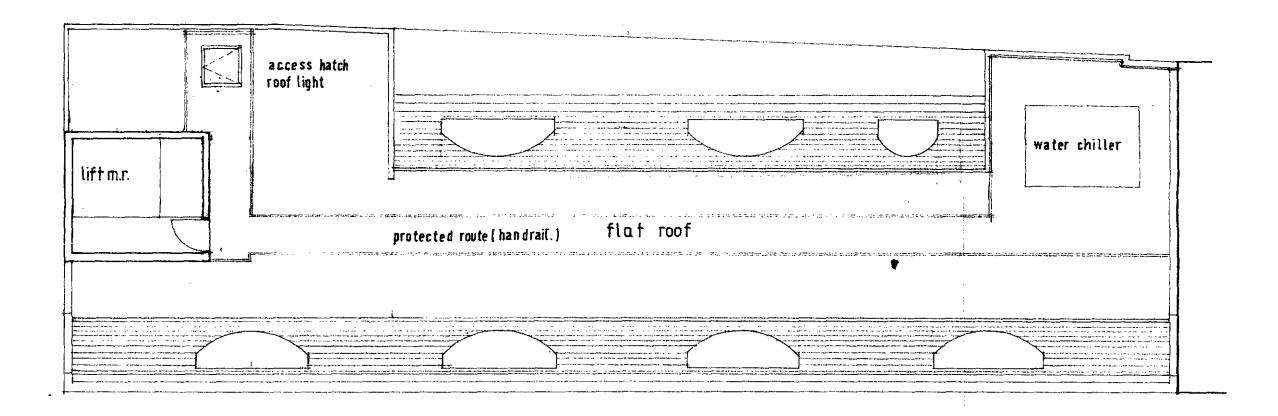

PLANT ROOM

PL/8900024/RI

JOHN GILL ASSOCIATES

Revisions

A WATER CHILLER AND C.W.S. TANK AREA NOTED. 31 - 1 - 89.

STAIRCASE OMITTED AND REPLACED WITH ROOF LIGHT. ALL TO ACCOMMODATE RLANNING OFFICER'S COMMENTS.

AND PLANTROOM OMITTED AND WATER CHILLER REPOSITIONED. 25-9-89

B LIFT MOTOR ROOM SIZE REDUCED, WATER STORAGE TANK

Architects Planning Consultants
146-148 Eltham Hill
London \$E9 5EA
01-850 9727

LONDON BOROUGH OF CAMDEN SECRIVED

RECEIVED

RECEIVED

| 8-14 VERULA | M ST | REE | T, L | .01 | NC | 10  | ۱ ۱ | WC | 1. | • |  |
|-------------|------|-----|------|-----|----|-----|-----|----|----|---|--|
| PLANT       |      |     |      |     | 20 | )21 | 1 / | 6  |    |   |  |
| 18 100      | SEPT | 88. |      | A   | В  |     |     |    |    |   |  |