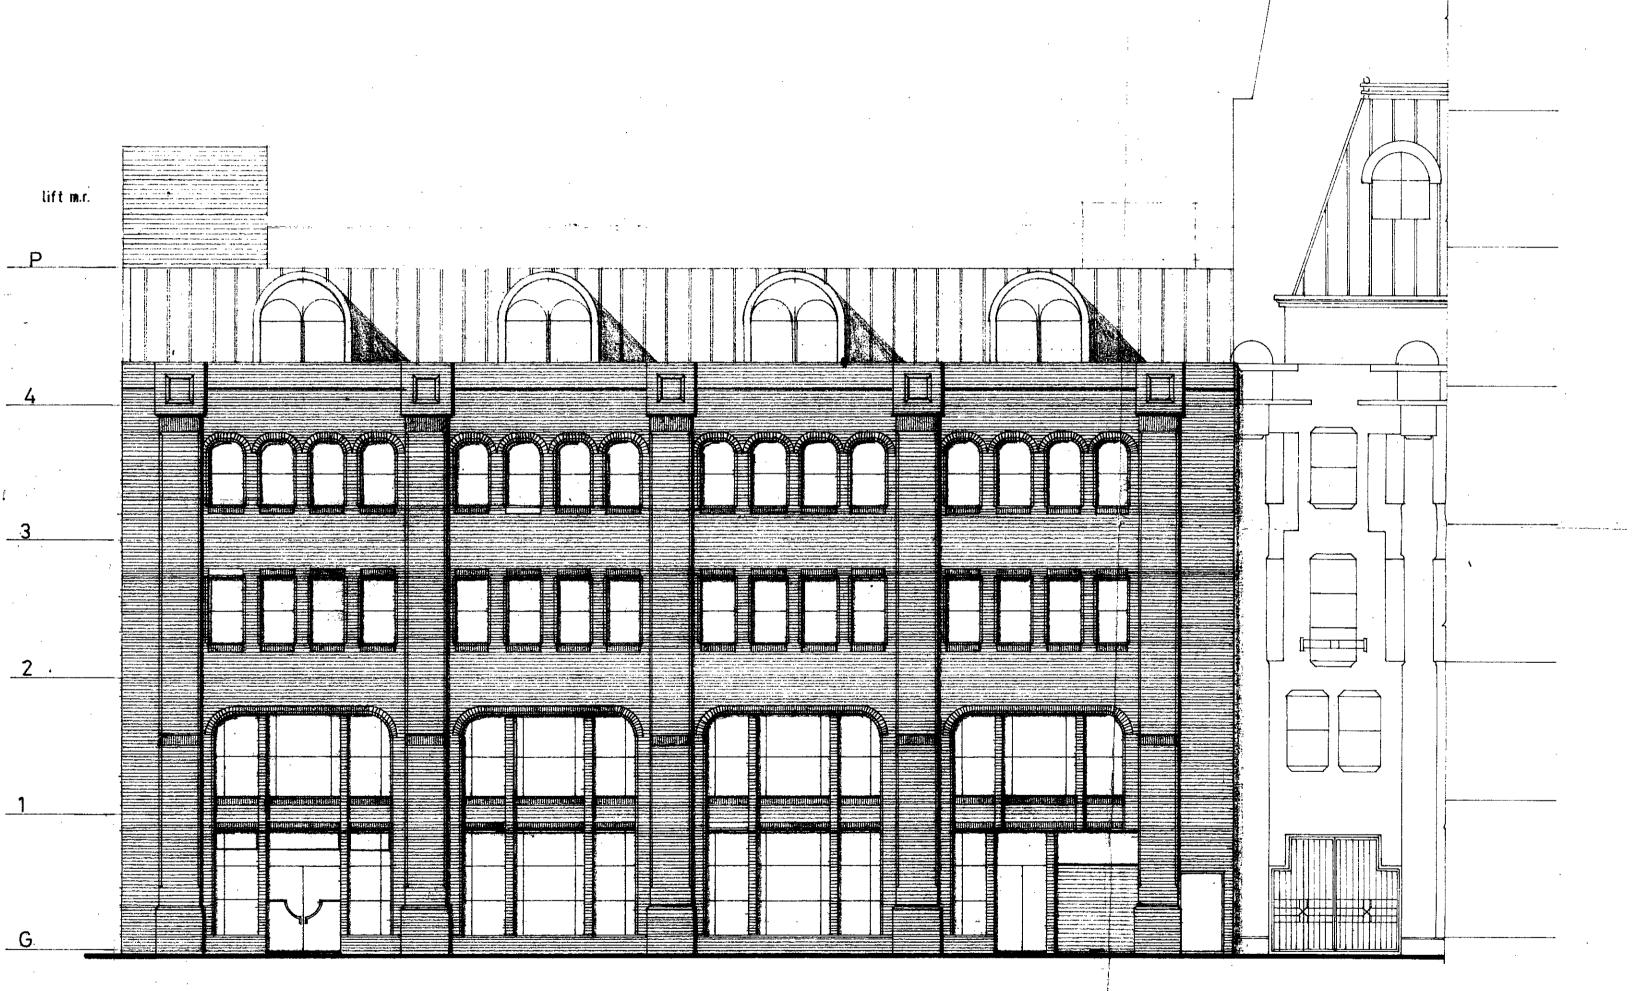

VERULAM STREET ELEVATION

Copyrigh

Figured dimensions only are to be used For other dimensions refer to architect All dimensions to be checked on site Differences between drawings, and between drawings and specification or bills of quantities to be referred to Architect

| 8-14 VERUL | AM S | TRE | ET,      | L( | N  | DC | N   | , W | iC          | 1 | <del> </del> |  |
|------------|------|-----|----------|----|----|----|-----|-----|-------------|---|--------------|--|
| ELEVATION  |      |     |          |    | 20 | 2  | 1./ | 7   | · · · · · · |   | <u> </u>     |  |
| 18 100     | ОСТ. | 88. | R.Tarnik | A  |    |    |     | 4   |             |   |              |  |