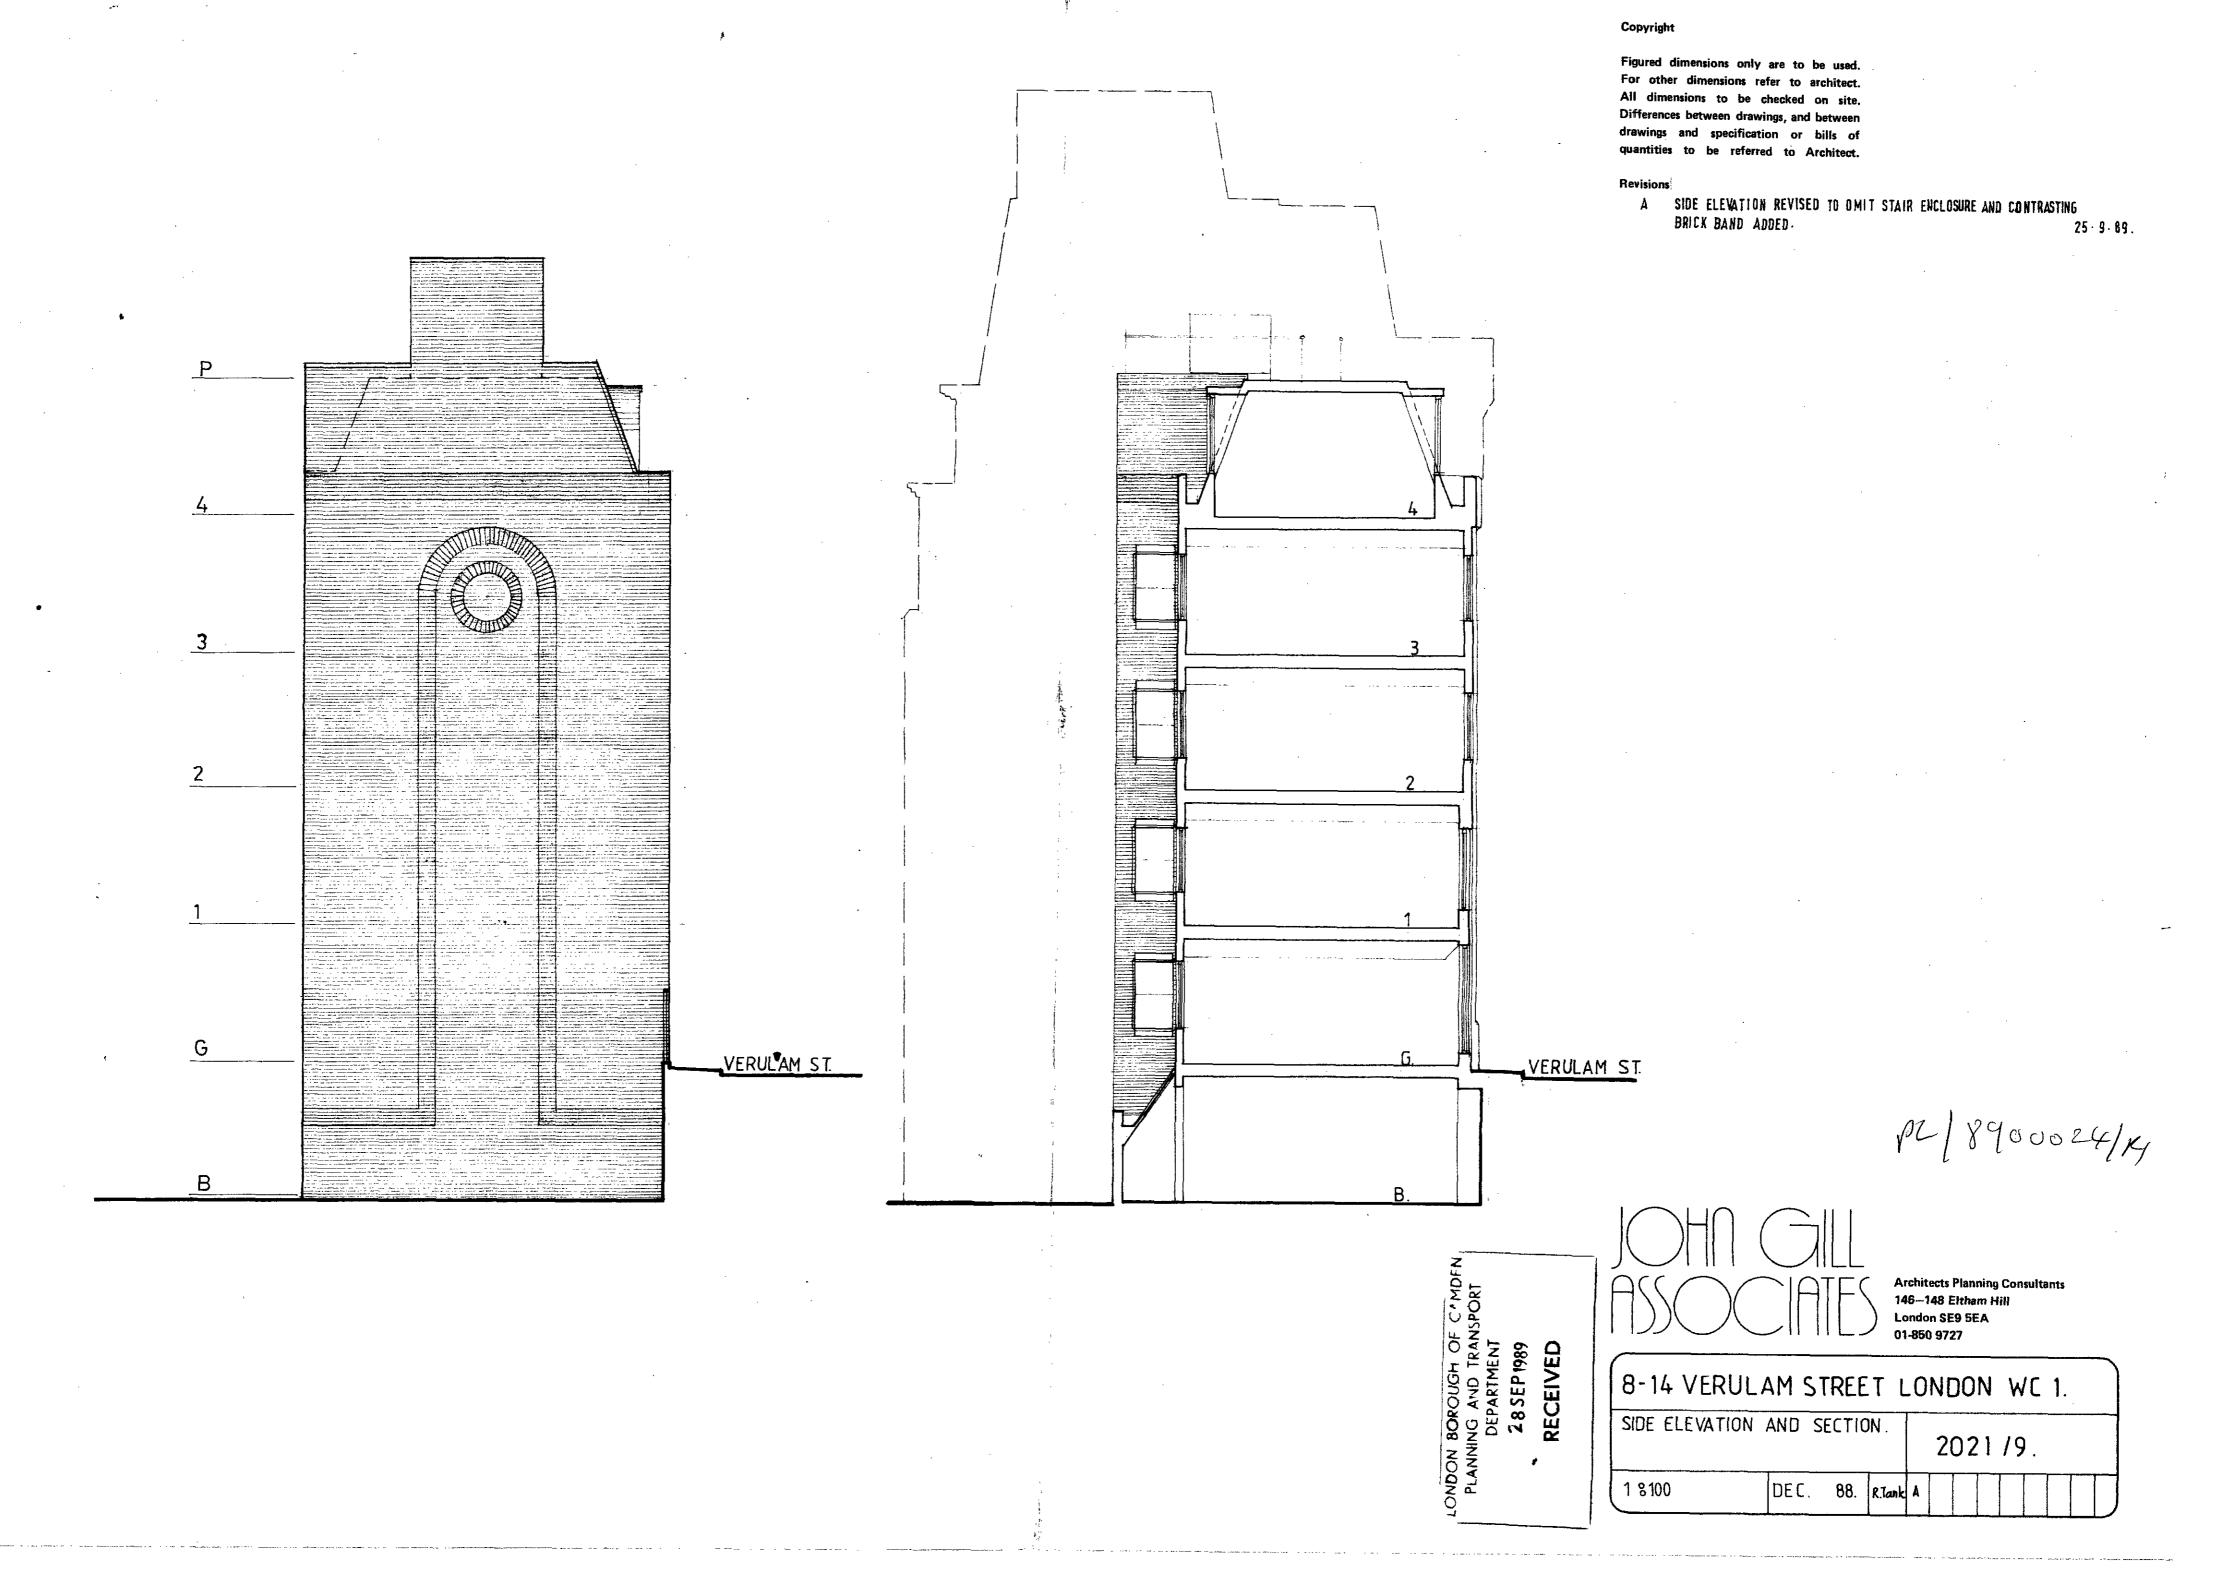

VERULAM STREET ELEVATION

Copyrigh

Figured dimensions only are to be used For other dimensions refer to architect All dimensions to be checked on site Differences between drawings, and between drawings and specification or bills of quantities to be referred to Architect

## evisions

A PLANT ROOM AT ROOF LEVEL OMITTED EXCEPT LIFT MOTOR ROOM. 25-9-89.

PL/8900024/KI

LONDON BOROUGH OF CAMDEN PLANNING AND TRANSPORT DEPARTMENT 2.8 SEP 1989 RECEIVED

Architects Planning Consultants 146—148 Eltham Hill London SE9 5EA 01-850 9727

| 8-14 VERUL | AM S | TRE | ET,      | L( | N  | DC | N   | , W | iC          | 1 | <del> </del> |  |
|------------|------|-----|----------|----|----|----|-----|-----|-------------|---|--------------|--|
| ELEVATION  |      |     |          |    | 20 | 2  | 1./ | 7   | · · · · · · |   | <u> </u>     |  |
| 18 100     | ОСТ. | 88. | R.Tarnik | A  |    |    |     | 4   |             |   |              |  |