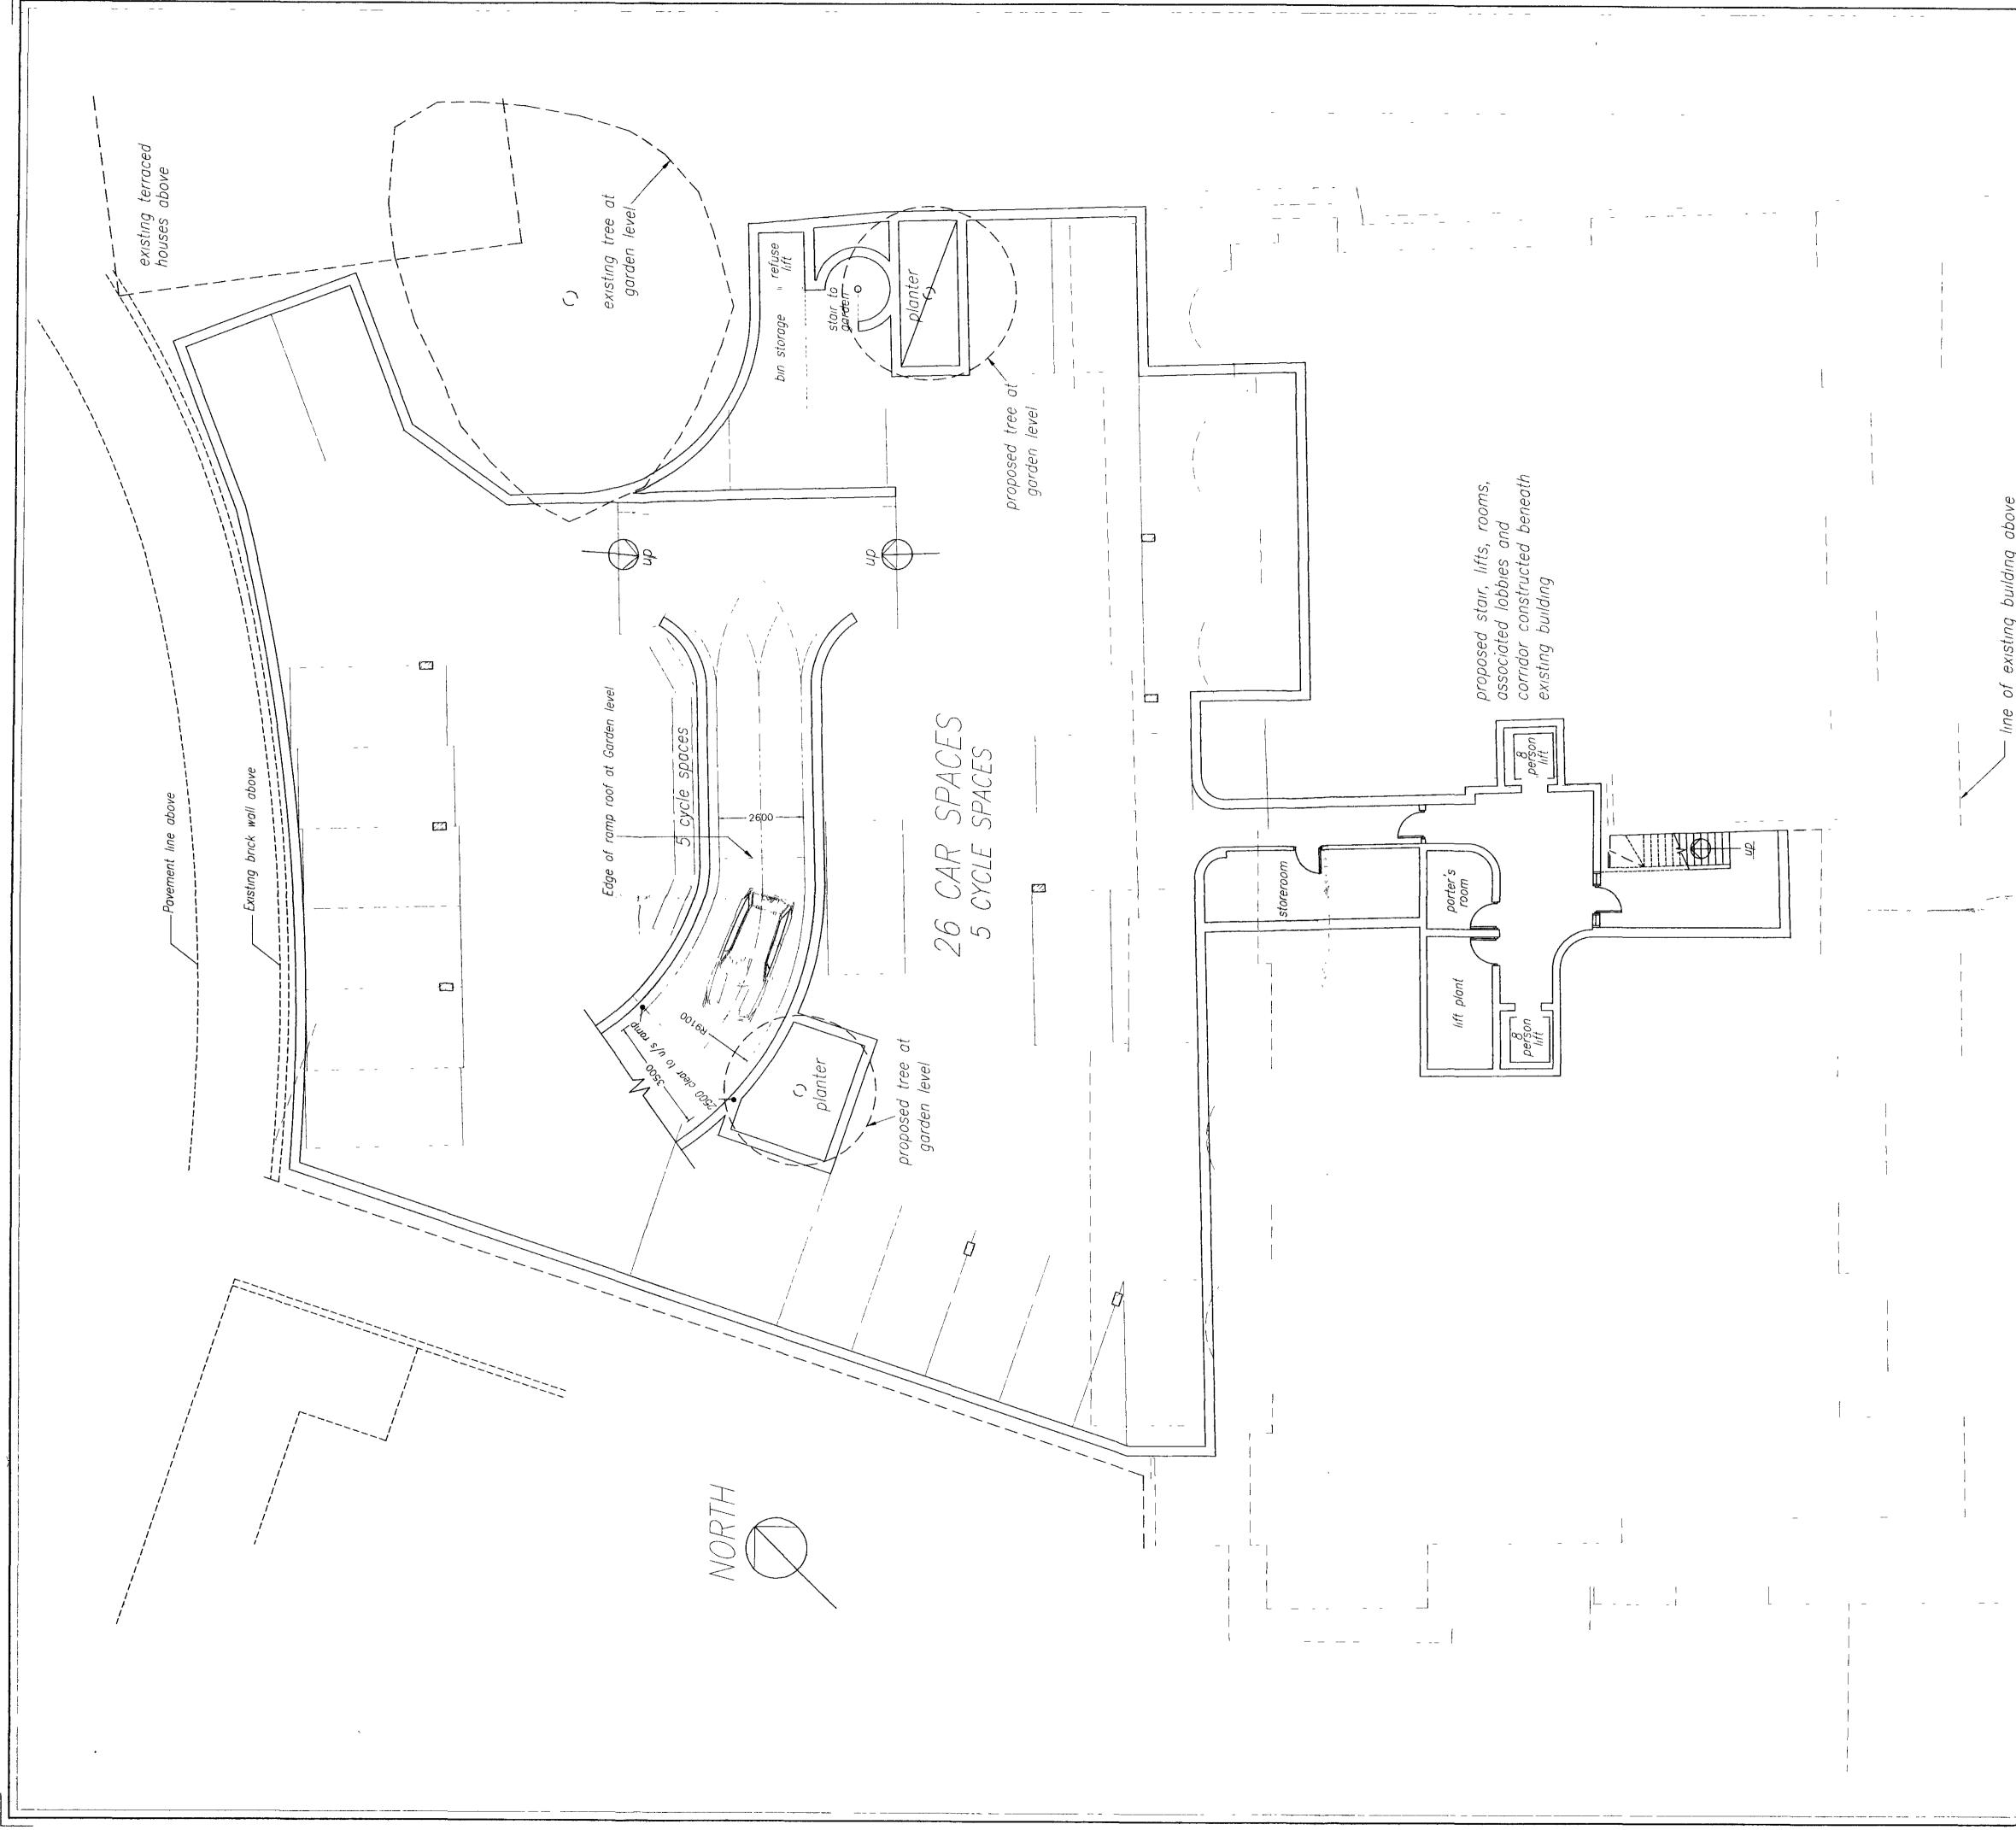

-

This scheme is subject to town planning and all other necessary consents Dimensions, areas and levels where " given are only approximate and subject to site survey All dimensions are to be checked on site Any discrepancies are to be reported to the architect before work commences Figured dimensions only are to be taken from this drawing This drawing is to be read in conjunction with all relevant consultants' and/or specialists' drawings/documents and any discrepancies or variations are to be notified to the architect notes Rev A May 1998 — Core under existing buildings amended, basement outline amended, ramp layout altered, parking layout revised, cycle parking shown Rev B July 1998 — General amendments to layout of retaining wall/parking spaces/ramp configuration/ stair access and refuse lifts/planter, structural columns shown in parking areas, minor repositioning of existing tree outline "Apartment" omitted from title block Rev C 27th July 1998 - Alterations to parking in accordance with suggestions of Camden Council Transport Planning, namely - reduction of overall number of spaces to 26, repositioning of parking spaces adjacent to storeroom to ease manoeuvring ۵., · ~ - . P9802361R2 **The Stephen Greenbury Partnership** Chartered Architects 4 Duke's Mews, Manchester Square, London W1M 5R8. Tel: 0171-486 3658 Fax: 0171-487 4104 42–45 BELSIZE PARK LONDON, NW3 AS Basement Floor Plan <sup>date</sup> Mar 98 Checked scale 1 100 (A1) drawing number 380—01 C ABCI 

P9802361R2

-- ---- ---This scheme is subject to town planning and all other necessary consents Dimensions, areas and levels where given are only approximate and subject to site survey All dimensions are to be checked on site Any discrepancies are to be reported to the architect before work commences. Figured dimensions only are to be taken from this drawing This drawing is to be read in conjunction with all relevant consultants' and/or specialists' drawings/documents and any discrepancies or variations are to be notified to the architect notes Rev A May 1998 — Core under existing buildings amended, basement outline amended, ramp layout altered, parking layout revised, cycle parking shown Rev B July 1998 — General amendments to layout of retaining wall/parking spaces/ramp configuration/ stair access and refuse lifts/planter, structural columns shown in parking areas, minor repositioning of existing tree outline "Apartment" omitted from title block Rev C 27th July 1998 — Alterations to parking in accordance with suggestions of Camden Council Transport Planning, namely — reduction of overall number of spaces to 26, repositioning of parking spaces adjacent to storeroom to ease manoeuvring ł P98023615 2917 The Stephen Greenbury Partnership Chartered Architects 4 Duke's Mews, Manchester Square, London W1M SRB. Tel 0171-486 3658 Fax 0171-487 4104 42–45 BELSIZE PARK LONDON, NW3  $\bigcirc$ Ń Basement Floor Plan scale 1 100 (A1) date Mar 98 Checked drawing number 380–01 C ABC