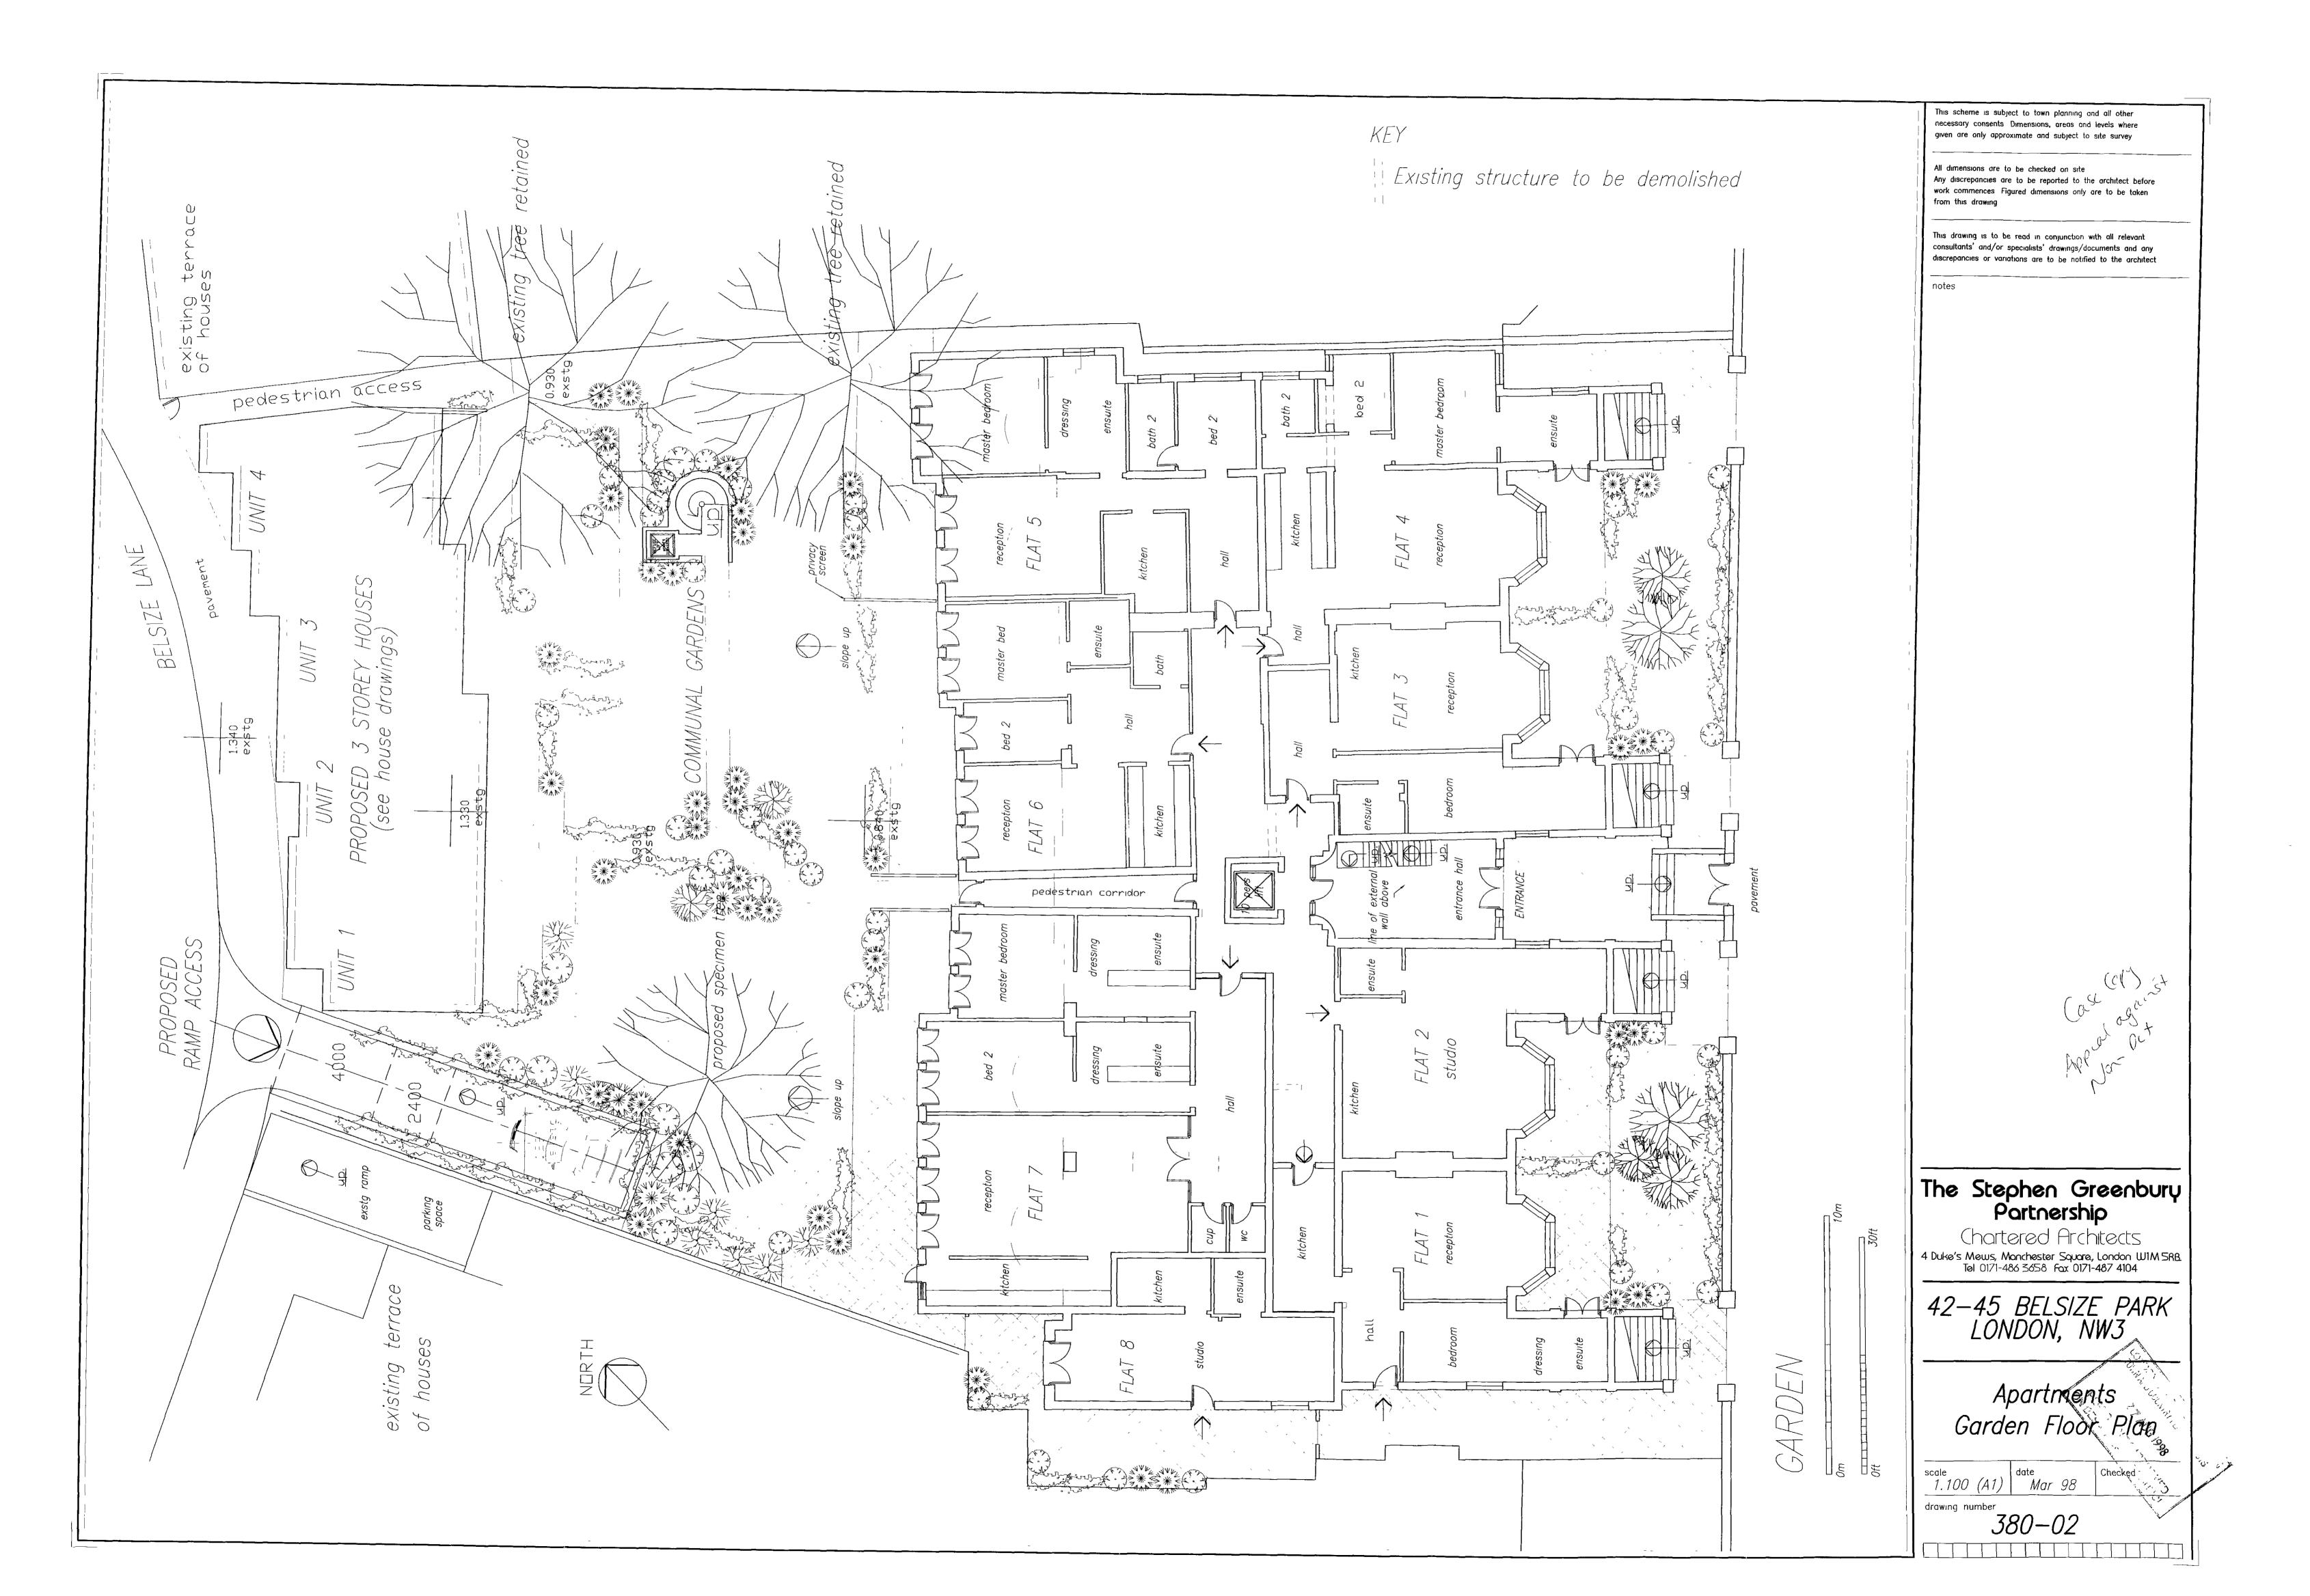

| TOWN AND COUNTRY FLAIMMIN | PLANS APPROVER |               |                       | LONDON, NW3<br>Schedule of<br>Accommodation |
|---------------------------|----------------|---------------|-----------------------|---------------------------------------------|
| FLATS                     | No. Bedrooms   | HOUSES        | <b>R</b> No. Bedrooms |                                             |
| Garden                    |                |               |                       |                                             |
| Flat 1                    | 1              | Unit 1        | 3                     |                                             |
| Flat 2                    | 1(studio)      | Unit 2        | 3                     |                                             |
| Flat 3                    | 1              | Unit 3        | 2                     |                                             |
| Flat 4                    | 2              |               |                       |                                             |
| Flat 5                    | 2              |               |                       |                                             |
| Flat 6                    | 2              |               | t                     |                                             |
| Flat 7                    | 2              |               | ····                  |                                             |
| Flat 8                    | 1 (studio)     |               |                       |                                             |
| Ground                    |                |               |                       |                                             |
| Flat 9                    | 1              | Accommodation | Total No. Bedrooms    |                                             |
| Flat 10                   | 1 (studio)     |               | 8                     | an a    |
| Flat 11                   | 3              | Flats         | 48                    |                                             |
| Flat 12                   | 2              |               |                       |                                             |
| Flat 13                   | 3              | TOTAL         | 56                    |                                             |
| First                     |                |               |                       |                                             |
| Flat 14                   | 2              |               |                       | -                                           |
| Flat 15                   | 1              |               |                       |                                             |
| Flat 16                   | 3              |               |                       |                                             |
| Flat 17                   | 2              |               |                       |                                             |
| Flat 18                   | 2              |               |                       |                                             |
| Second                    |                |               |                       |                                             |
|                           |                |               |                       |                                             |