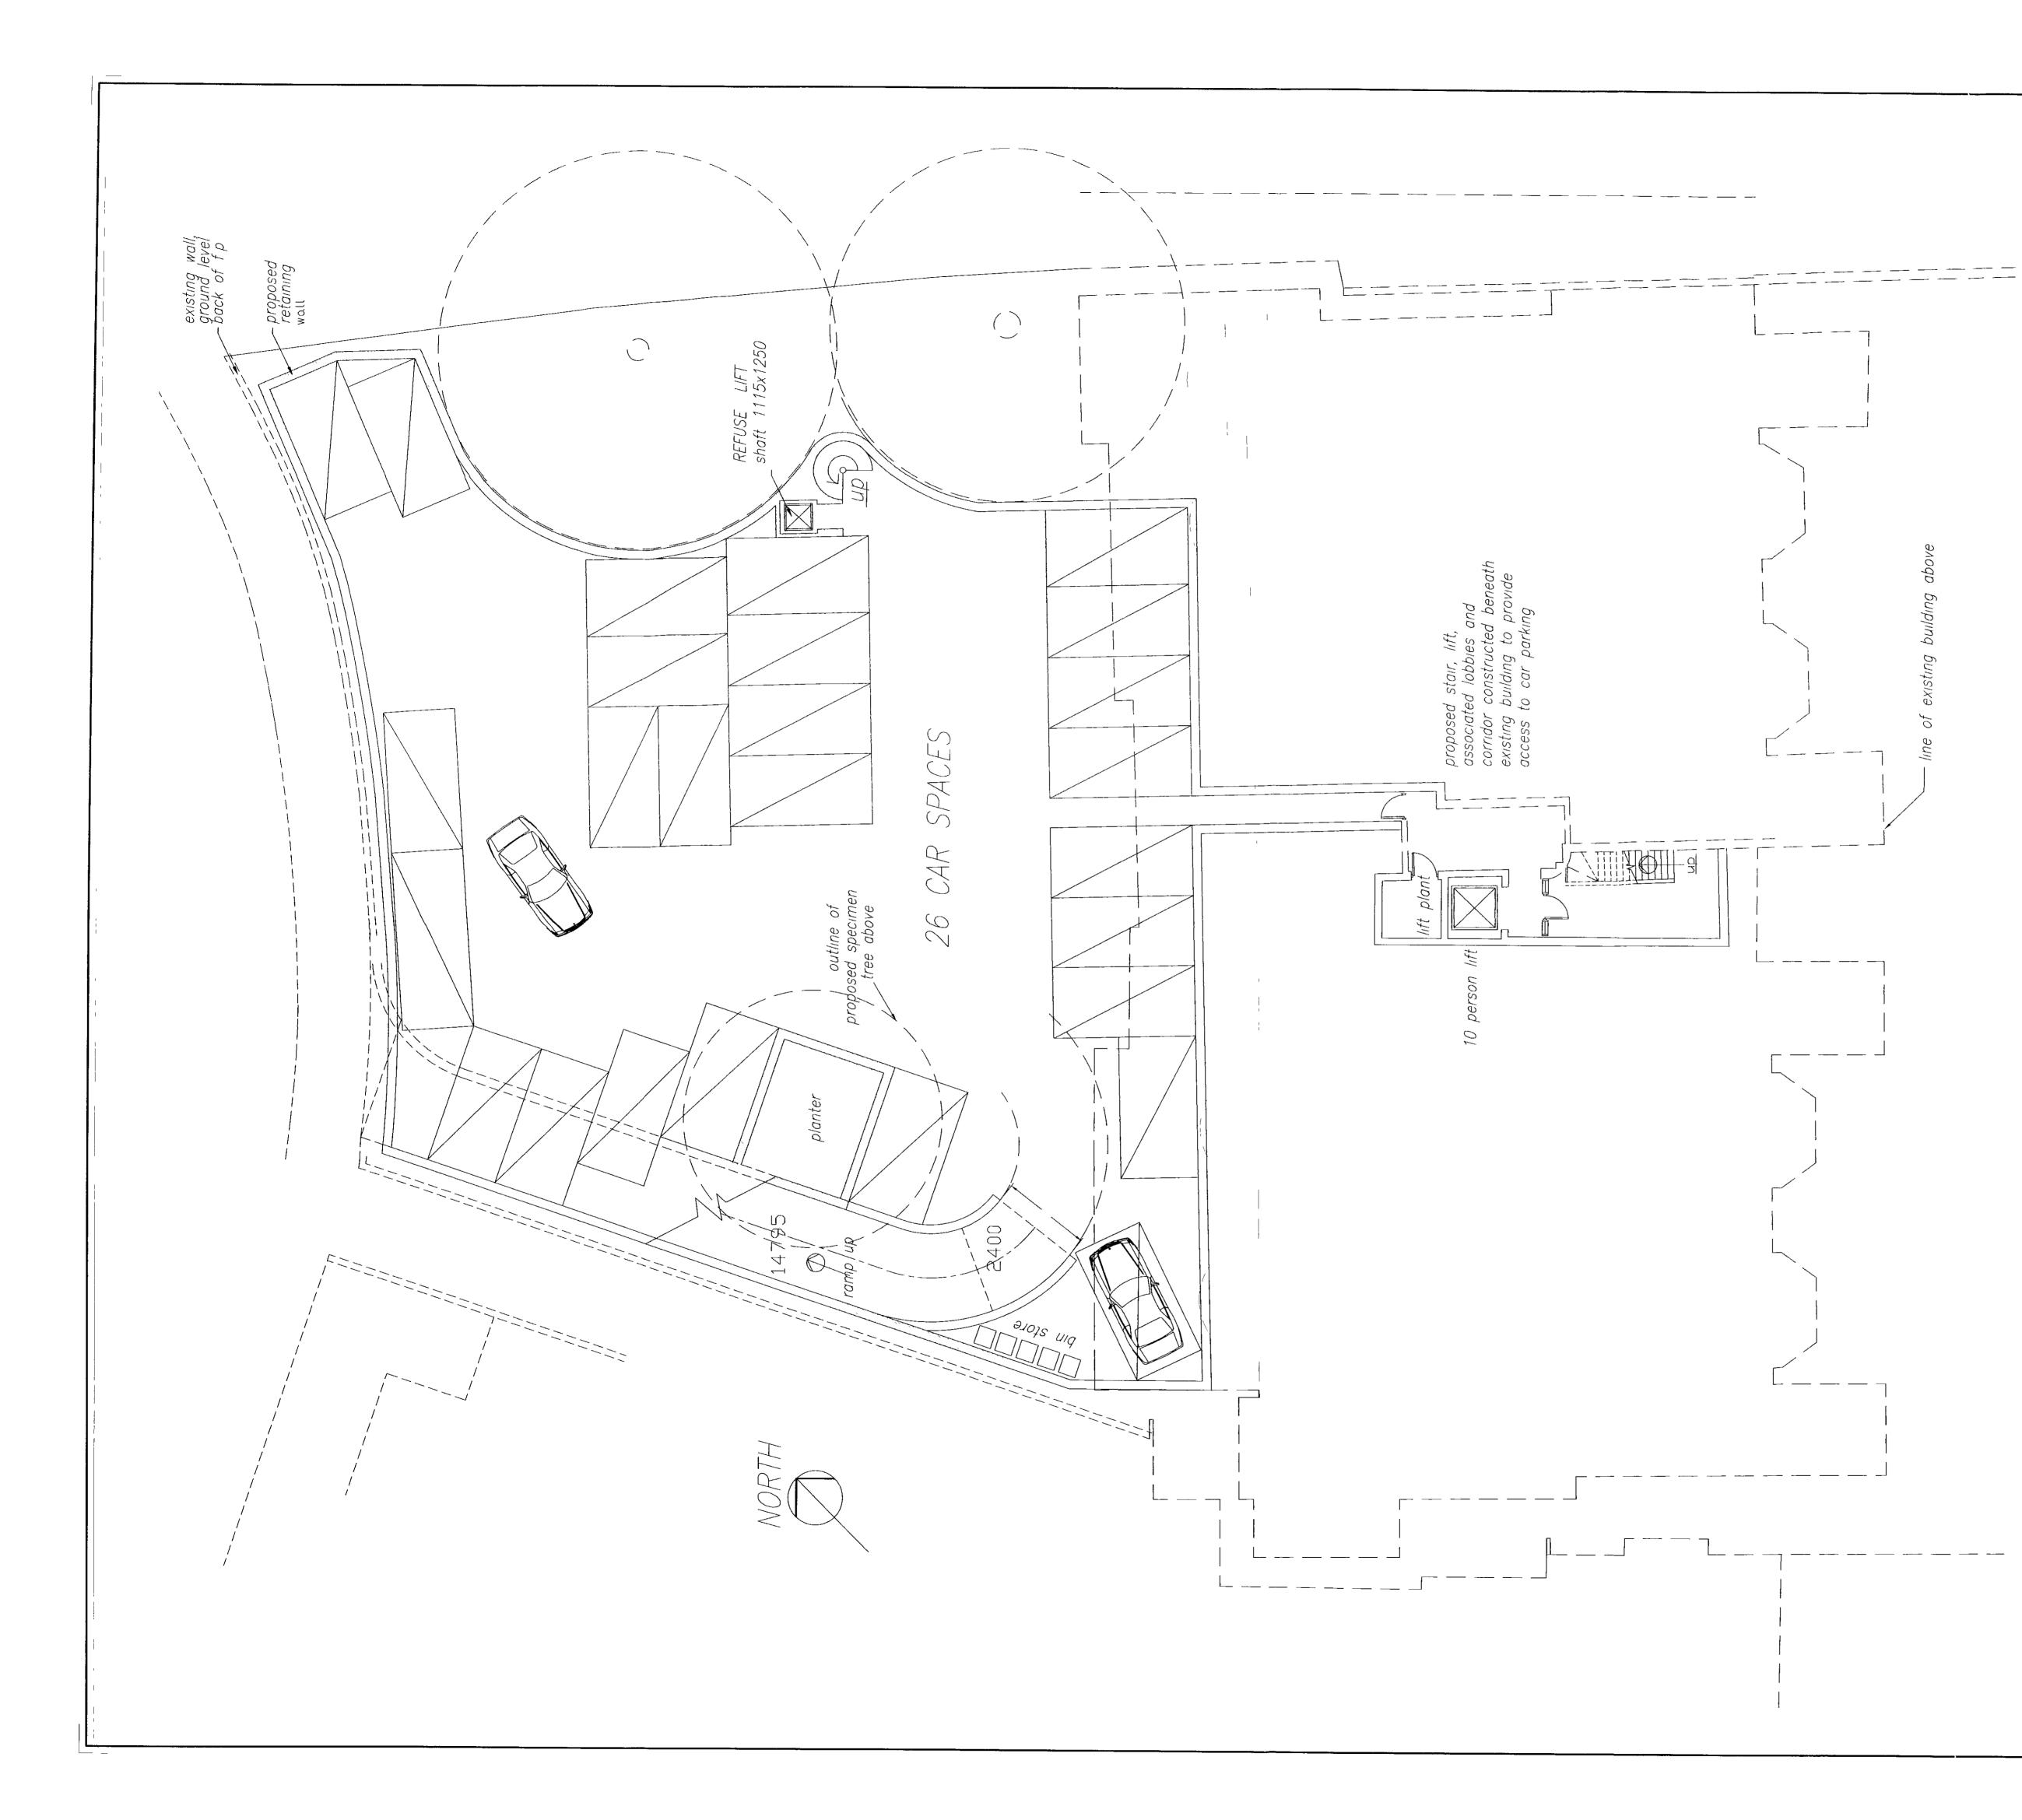

-

This scheme is subject to town planning and all other necessary consents Dimensions, areas and levels where " given are only approximate and subject to site survey All dimensions are to be checked on site Any discrepancies are to be reported to the architect before work commences Figured dimensions only are to be taken from this drawing This drawing is to be read in conjunction with all relevant consultants' and/or specialists' drawings/documents and any discrepancies or variations are to be notified to the architect notes Rev A May 1998 — Core under existing buildings amended, basement outline amended, ramp layout altered, parking layout revised, cycle parking shown Rev B July 1998 — General amendments to layout of retaining wall/parking spaces/ramp configuration/ stair access and refuse lifts/planter, structural columns shown in parking areas, minor repositioning of existing tree outline "Apartment" omitted from title block Rev C 27th July 1998 - Alterations to parking in accordance with suggestions of Camden Council Transport Planning, namely - reduction of overall number of spaces to 26, repositioning of parking spaces adjacent to storeroom to ease manoeuvring ۵., · ~ - . P9802361R2 **The Stephen Greenbury Partnership** Chartered Architects 4 Duke's Mews, Manchester Square, London W1M 5R8. Tel: 0171-486 3658 Fax: 0171-487 4104 42–45 BELSIZE PARK LONDON, NW3 AS Basement Floor Plan <sup>date</sup> Mar 98 Checked scale 1 100 (A1) drawing number 380—01 C ABCI 

P9802361R2

-- ---- ---This scheme is subject to town planning and all other necessary consents Dimensions, areas and levels where given are only approximate and subject to site survey All dimensions are to be checked on site Any discrepancies are to be reported to the architect before work commences. Figured dimensions only are to be taken from this drawing This drawing is to be read in conjunction with all relevant consultants' and/or specialists' drawings/documents and any discrepancies or variations are to be notified to the architect notes Rev A May 1998 — Core under existing buildings amended, basement outline amended, ramp layout altered, parking layout revised, cycle parking shown Rev B July 1998 — General amendments to layout of retaining wall/parking spaces/ramp configuration/ stair access and refuse lifts/planter, structural columns shown in parking areas, minor repositioning of existing tree outline "Apartment" omitted from title block Rev C 27th July 1998 — Alterations to parking in accordance with suggestions of Camden Council Transport Planning, namely — reduction of overall number of spaces to 26, repositioning of parking spaces adjacent to storeroom to ease manoeuvring ł P98023615 2917 The Stephen Greenbury Partnership Chartered Architects 4 Duke's Mews, Manchester Square, London W1M SRB. Tel 0171-486 3658 Fax 0171-487 4104 42–45 BELSIZE PARK LONDON, NW3  $\bigcirc$ Ń Basement Floor Plan scale 1 100 (A1) date Mar 98 Checked drawing number 380–01 C ABC