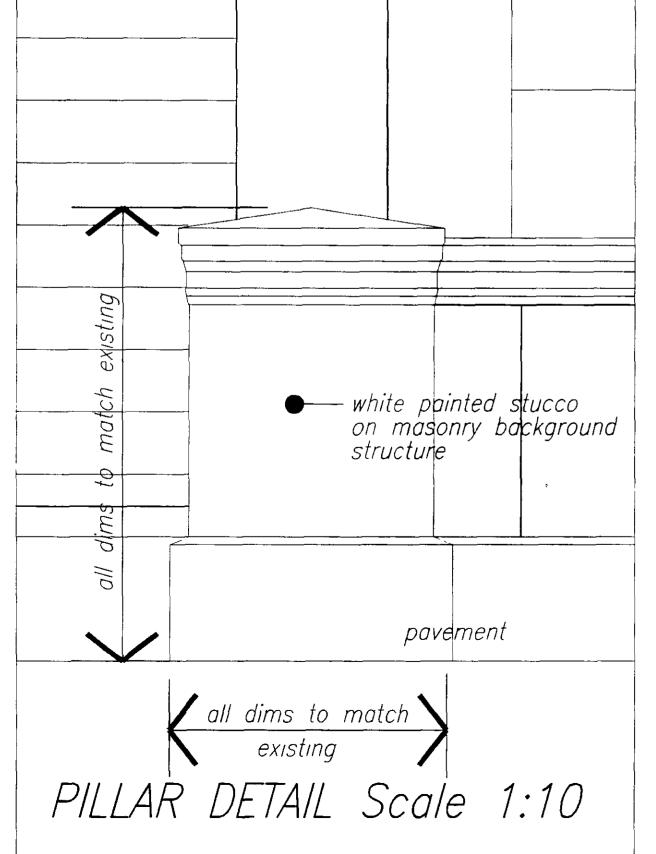

## NOTES.-

Existing front boundary wall to be demolished and rebuilt to match existing. Note formation of new pedestrian entrance at centre run of wall to provide access to main entrance hall. Materials to be white painted stucco on a masonry background structure, with appropriate mouldings to match existing