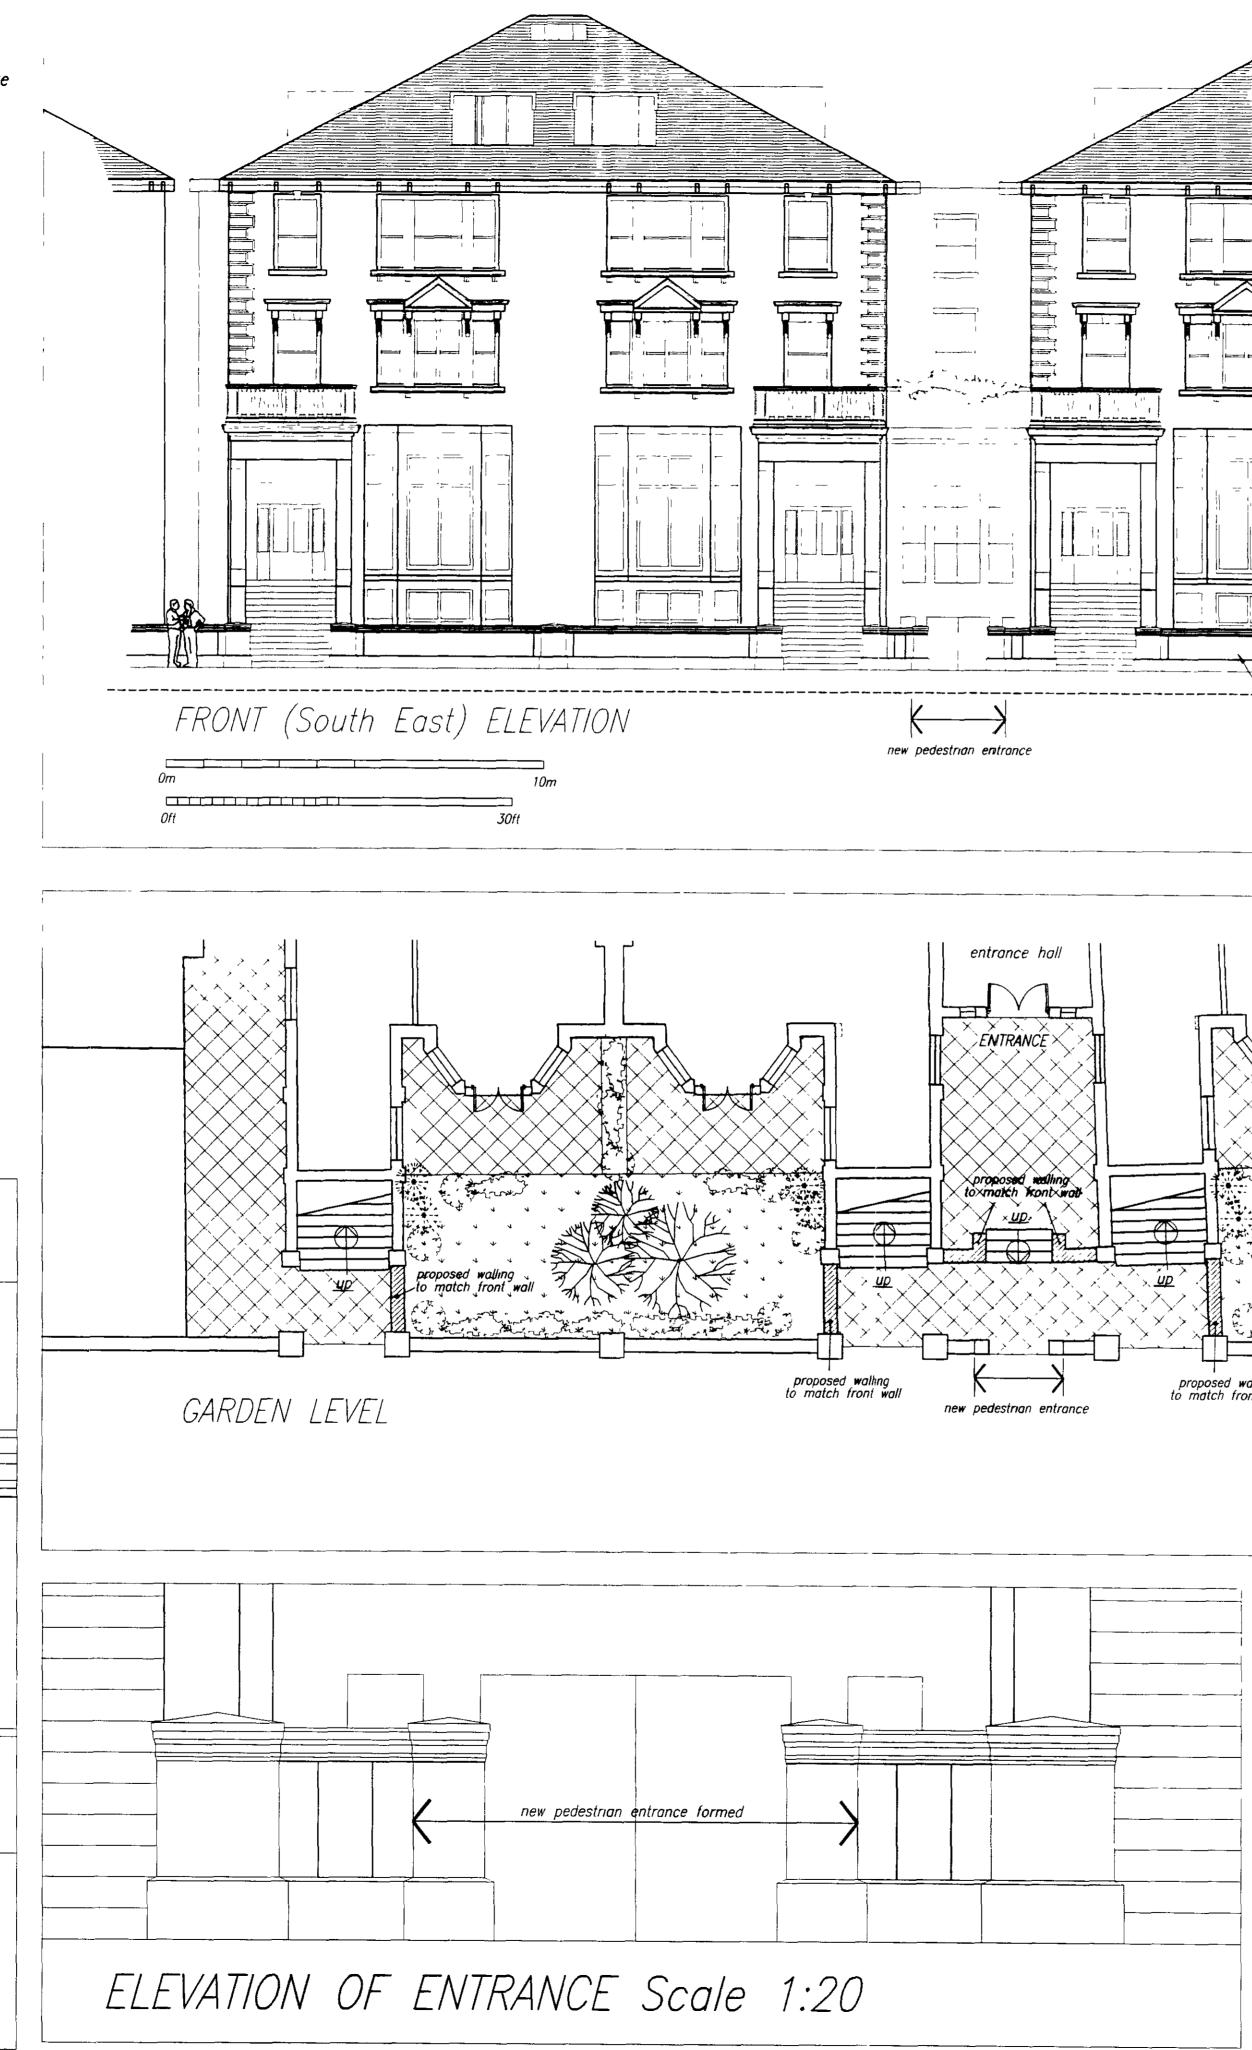

## NOTES.-

Existing front boundary wall to be demolished and rebuilt to match existing. Note formation of new pedestrian entrance at centre run of wall to provide access to main entrance hall. Materials to be white painted stucco on a masonry background structure, with appropriate mouldings to match existing