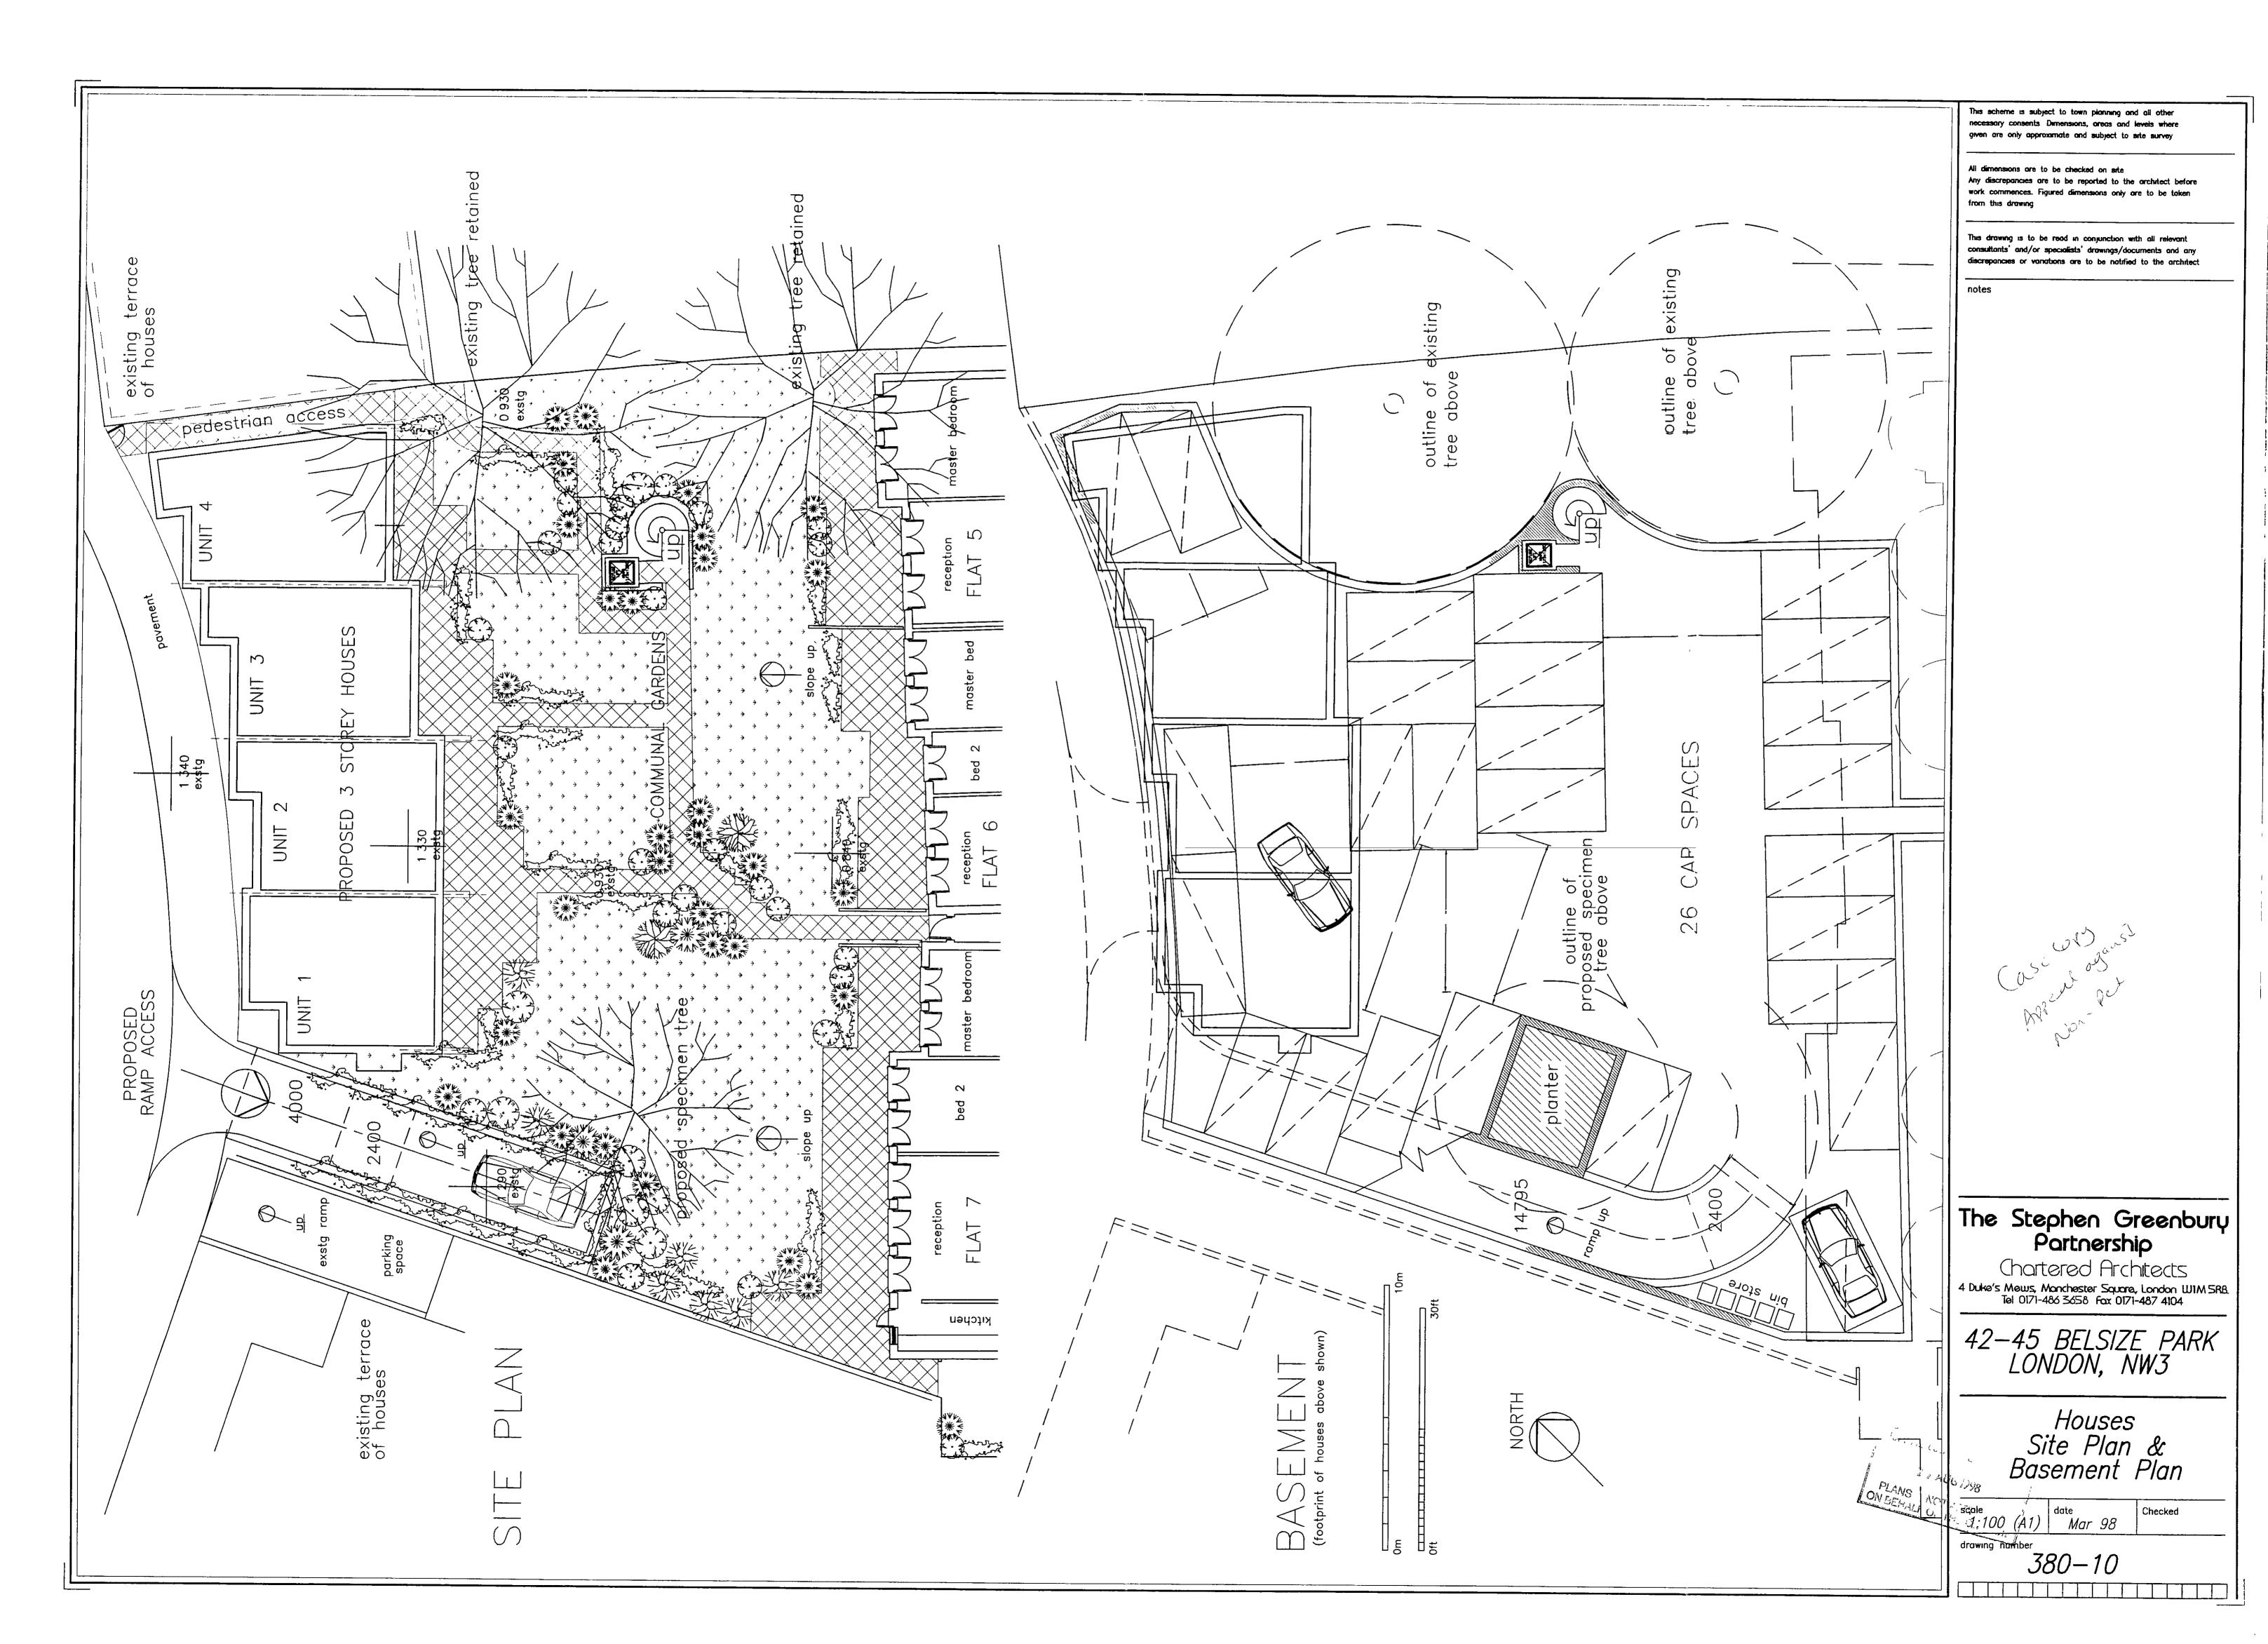

-

This scheme is subject to town planning and all other necessary consents Dimensions, areas and levels where " given are only approximate and subject to site survey All dimensions are to be checked on site Any discrepancies are to be reported to the architect before work commences Figured dimensions only are to be taken from this drawing This drawing is to be read in conjunction with all relevant consultants' and/or specialists' drawings/documents and any discrepancies or variations are to be notified to the architect notes Rev A May 1998 — Core under existing buildings amended, basement outline amended, ramp layout altered, parking layout revised, cycle parking shown Rev B July 1998 — General amendments to layout of retaining wall/parking spaces/ramp configuration/ stair access and refuse lifts/planter, structural columns shown in parking areas, minor repositioning of existing tree outline "Apartment" omitted from title block Rev C 27th July 1998 - Alterations to parking in accordance with suggestions of Camden Council Transport Planning, namely - reduction of overall number of spaces to 26, repositioning of parking spaces adjacent to storeroom to ease manoeuvring ۵., · ~ - . P9802361R2 **The Stephen Greenbury Partnership** Chartered Architects 4 Duke's Mews, Manchester Square, London W1M 5R8. Tel: 0171-486 3658 Fax: 0171-487 4104 42–45 BELSIZE PARK LONDON, NW3 AS Basement Floor Plan <sup>date</sup> Mar 98 Checked scale 1 100 (A1) drawing number 380—01 C ABCI 

P9802361R2

-- ---- ---This scheme is subject to town planning and all other necessary consents Dimensions, areas and levels where given are only approximate and subject to site survey All dimensions are to be checked on site Any discrepancies are to be reported to the architect before work commences. Figured dimensions only are to be taken from this drawing This drawing is to be read in conjunction with all relevant consultants' and/or specialists' drawings/documents and any discrepancies or variations are to be notified to the architect notes Rev A May 1998 — Core under existing buildings amended, basement outline amended, ramp layout altered, parking layout revised, cycle parking shown Rev B July 1998 — General amendments to layout of retaining wall/parking spaces/ramp configuration/ stair access and refuse lifts/planter, structural columns shown in parking areas, minor repositioning of existing tree outline "Apartment" omitted from title block Rev C 27th July 1998 — Alterations to parking in accordance with suggestions of Camden Council Transport Planning, namely — reduction of overall number of spaces to 26, repositioning of parking spaces adjacent to storeroom to ease manoeuvring ł P98023615 2917 The Stephen Greenbury Partnership Chartered Architects 4 Duke's Mews, Manchester Square, London W1M SRB. Tel 0171-486 3658 Fax 0171-487 4104 42–45 BELSIZE PARK LONDON, NW3  $\bigcirc$ Ń Basement Floor Plan scale 1 100 (A1) date Mar 98 Checked drawing number 380–01 C ABC