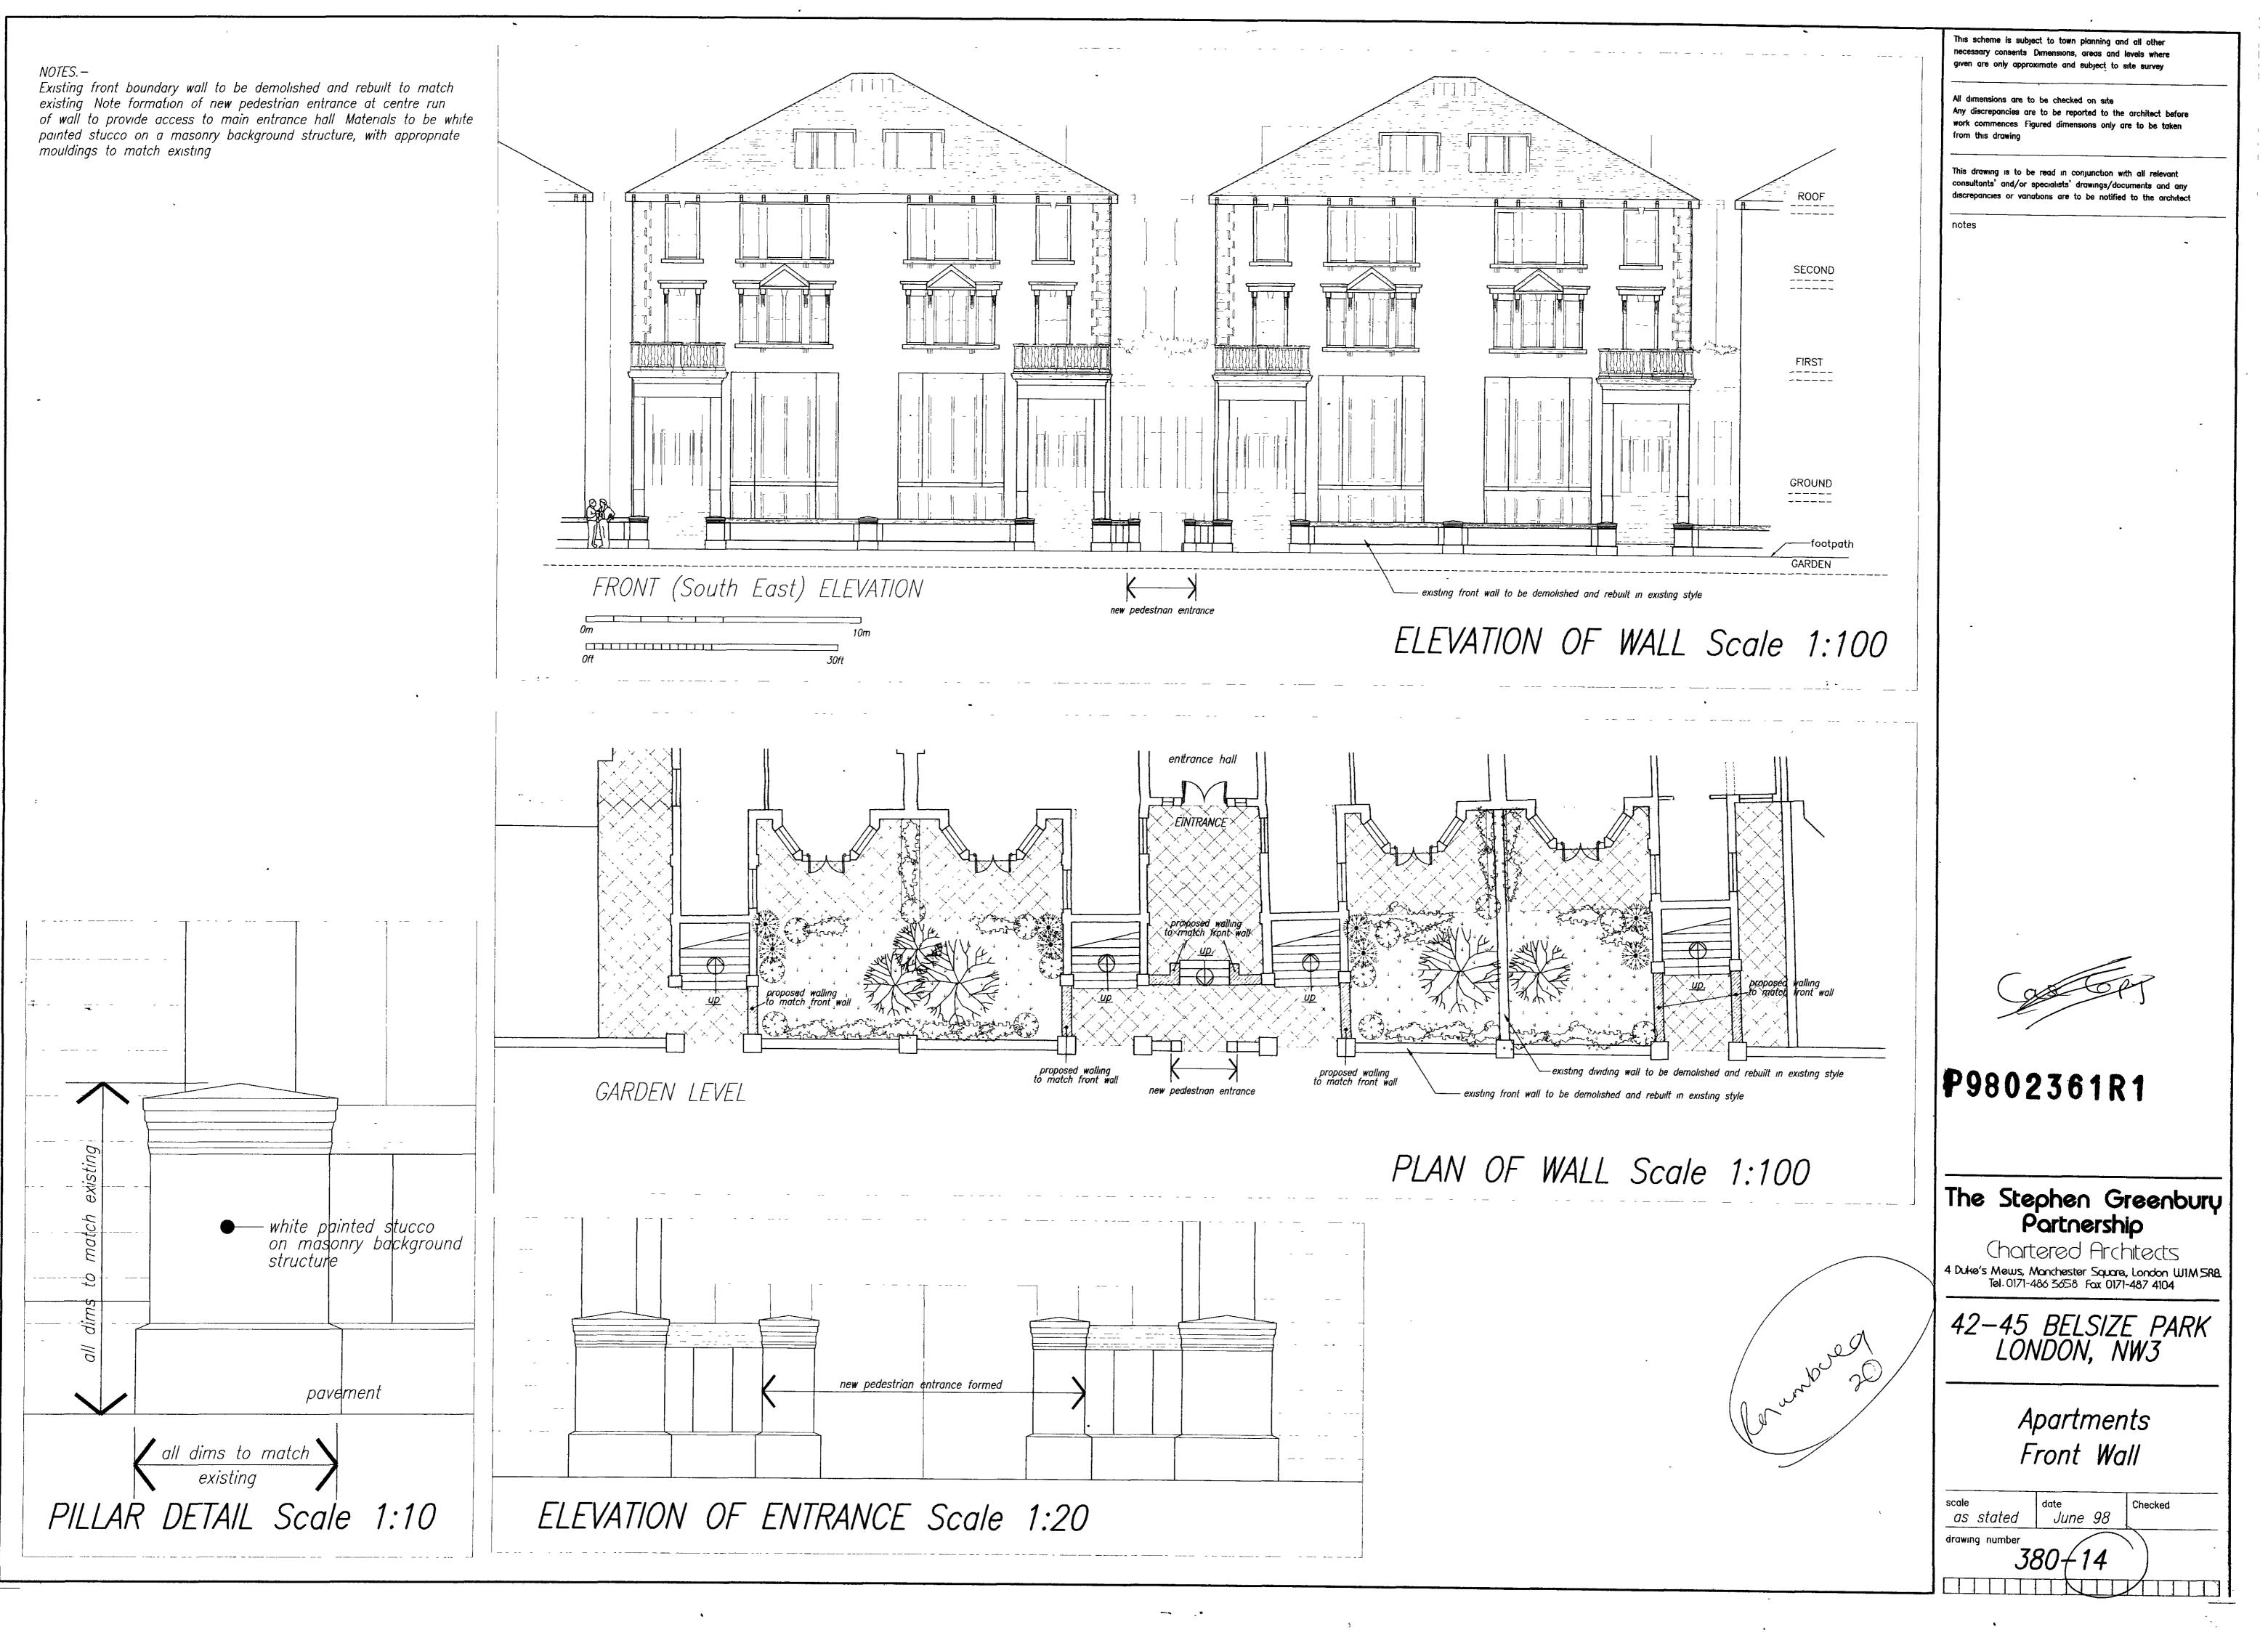

## NOTES.-

Existing front boundary wall to be demolished and rebuilt to match existing. Note formation of new pedestrian entrance at centre run of wall to provide access to main entrance hall. Materials to be white painted stucco on a masonry background structure, with appropriate mouldings to match existing