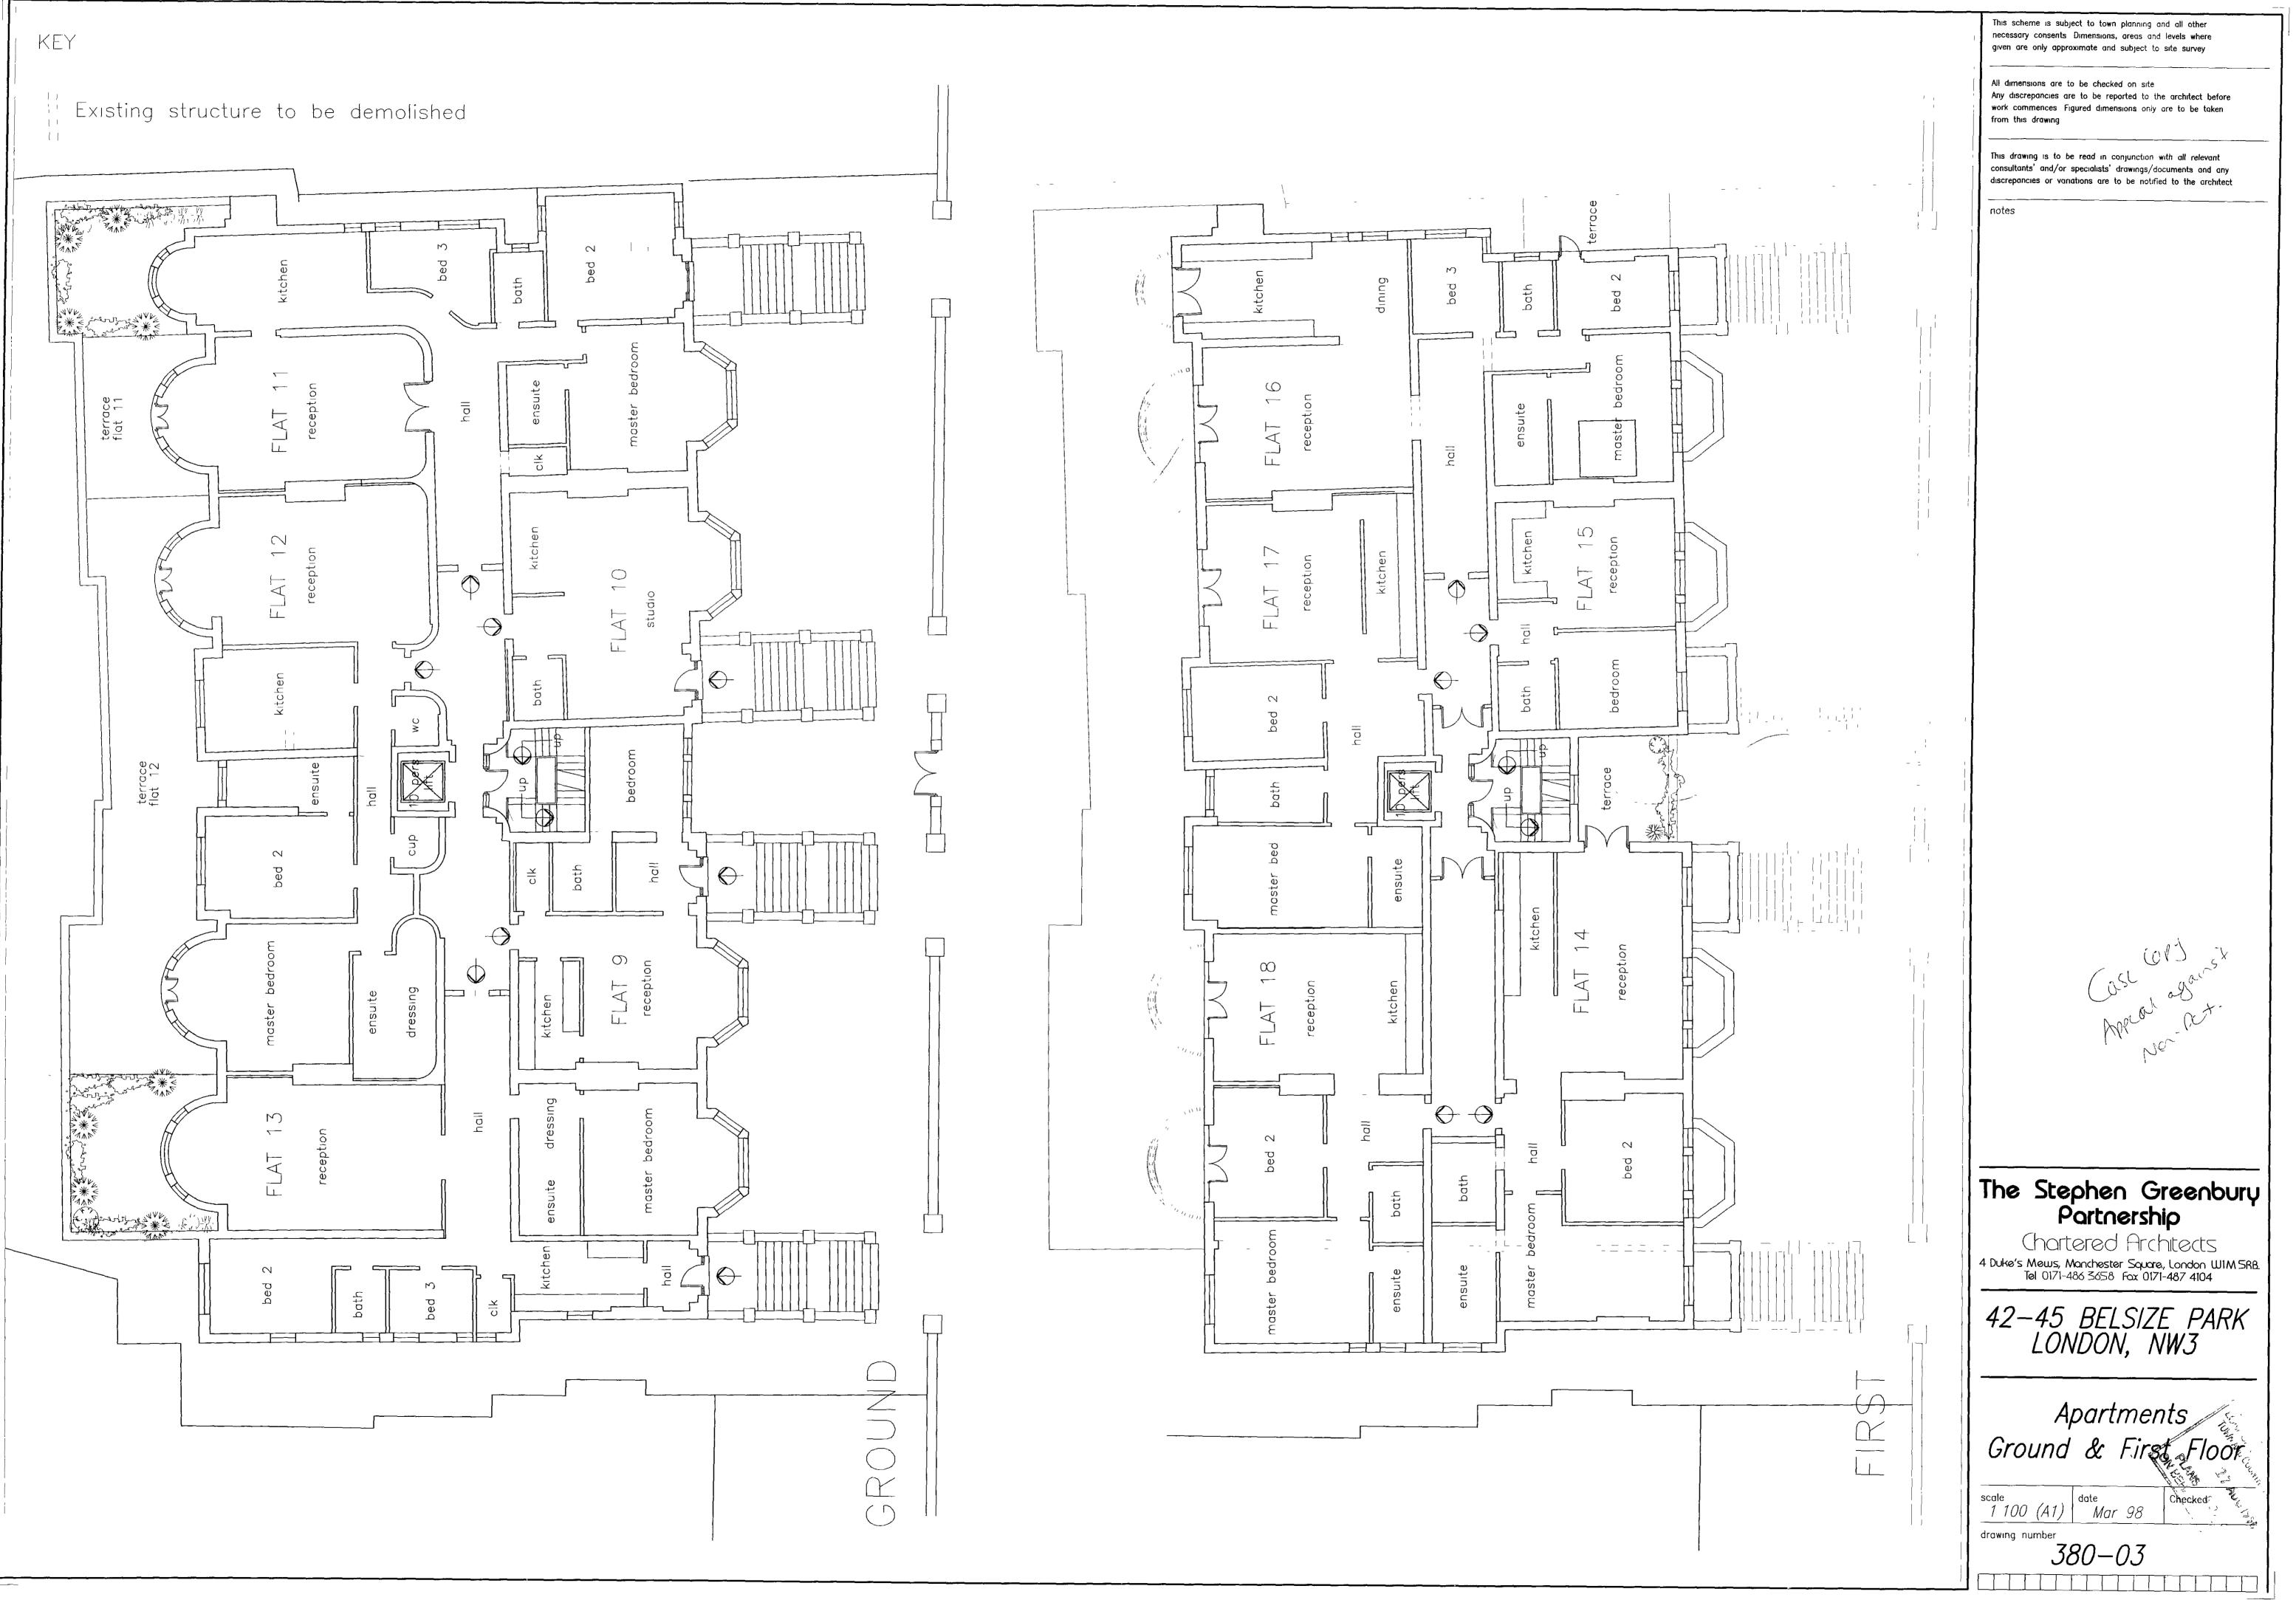

| TOWN AND COUNTRY FLAIMMIN | PLANS APPROVER |               |                       | LONDON, NW3<br>Schedule of<br>Accommodation |
|---------------------------|----------------|---------------|-----------------------|---------------------------------------------|
| FLATS                     | No. Bedrooms   | HOUSES        | <b>R</b> No. Bedrooms |                                             |
| Garden                    |                |               |                       |                                             |
| Flat 1                    | 1              | Unit 1        | 3                     |                                             |
| Flat 2                    | 1(studio)      | Unit 2        | 3                     |                                             |
| Flat 3                    | 1              | Unit 3        | 2                     |                                             |
| Flat 4                    | 2              |               |                       |                                             |
| Flat 5                    | 2              |               |                       |                                             |
| Flat 6                    | 2              |               | t                     |                                             |
| Flat 7                    | 2              |               | ····                  |                                             |
| Flat 8                    | 1 (studio)     |               |                       |                                             |
| Ground                    |                |               |                       |                                             |
| Flat 9                    | 1              | Accommodation | Total No. Bedrooms    |                                             |
| Flat 10                   | 1 (studio)     |               | 8                     | an a    |
| Flat 11                   | 3              | Flats         | 48                    |                                             |
| Flat 12                   | 2              |               |                       |                                             |
| Flat 13                   | 3              | TOTAL         | 56                    |                                             |
| First                     |                |               |                       |                                             |
| Flat 14                   | 2              |               |                       | -                                           |
| Flat 15                   | 1              |               |                       |                                             |
| Flat 16                   | 3              |               |                       |                                             |
| Flat 17                   | 2              |               |                       |                                             |
| Flat 18                   | 2              |               |                       |                                             |
| Second                    |                |               |                       |                                             |
|                           |                |               |                       |                                             |