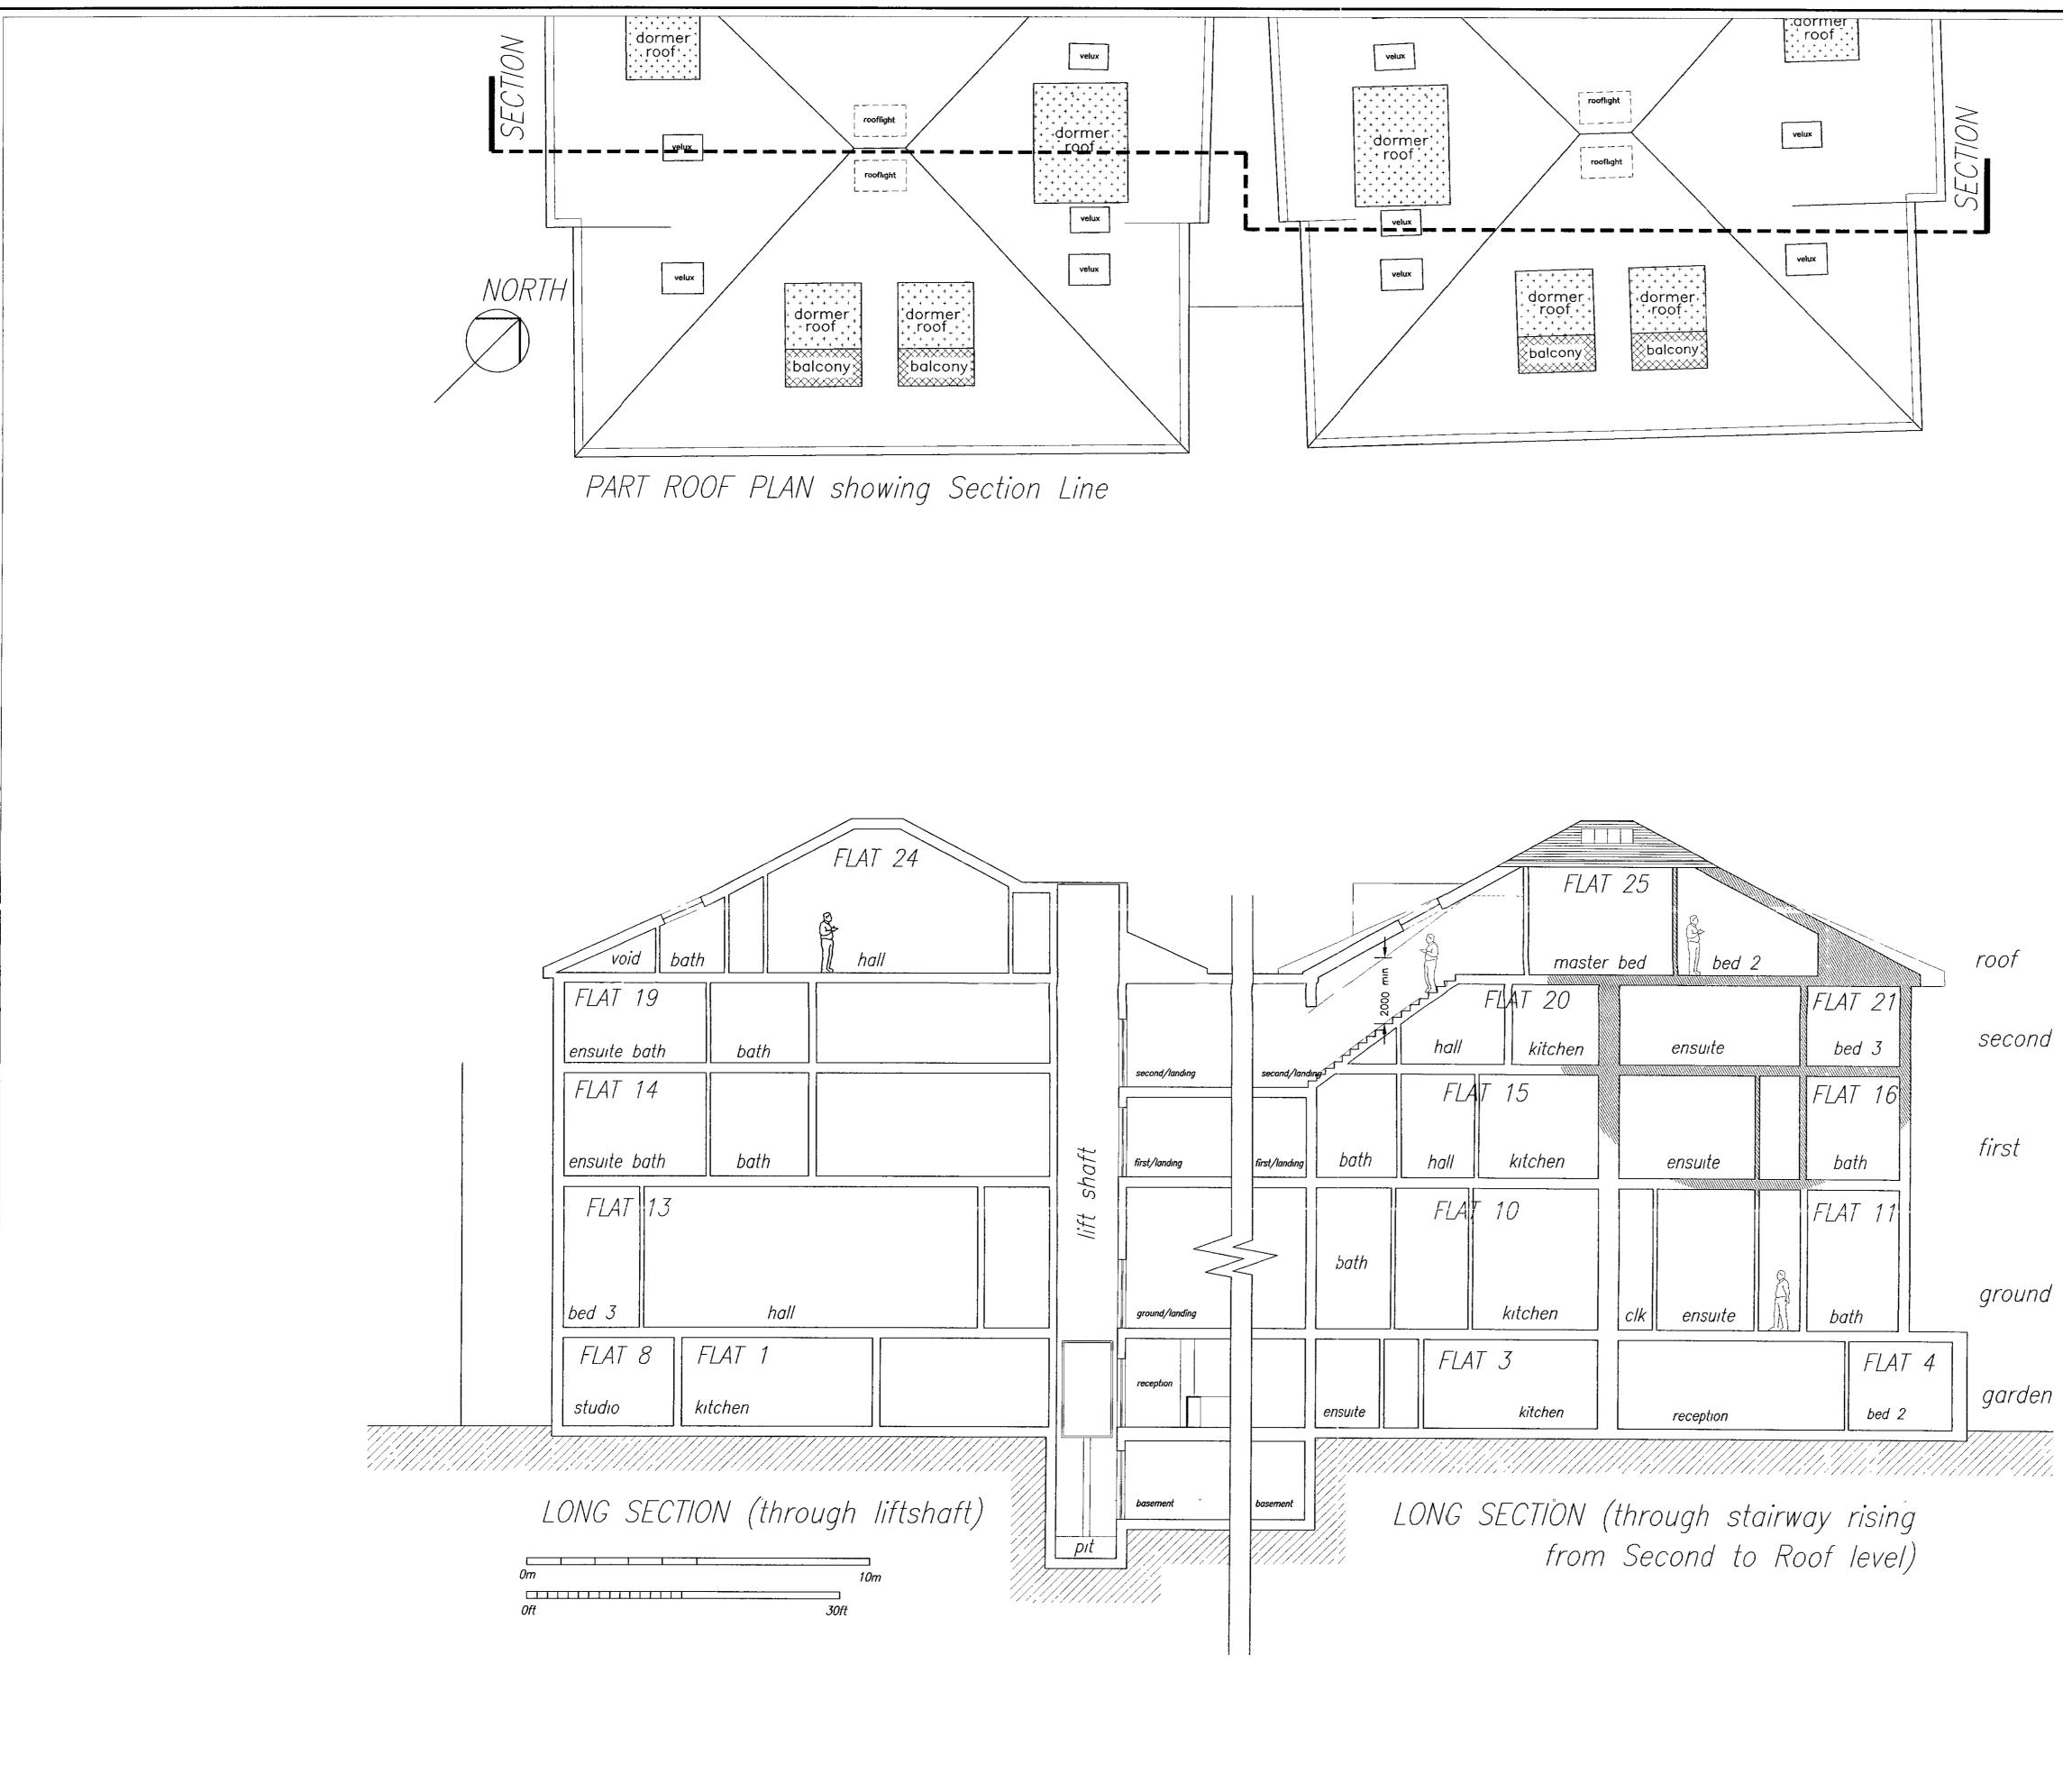

This scheme is subject to town planning and all other necessary consents. Dimensions, areas and levels where given are only approximate and subject to site survey All dimensions are to be checked on site. Any discrepancies are to be reported to the architect before work commences. Figured dimensions only are to be taken from this drawing This drawing is to be read in conjunction with all relevant consultants' and/or specialists' drawings/documents and any discrepancies or variations are to be notified to the architect notes Staircase outlines shown at First, Second and Roof levels only Rev A July 1998 Section presentation amended to show detail of staircase between 2nd and Roof levels, part roof plan shown TOCH BOROUGH OF CAMDEN 27 AUG 1998 PLANS APPROVED ON BEHALF OF THE COUNCIL The Stephen Greenbury Partnership Chartered Architects 4 Duke's Mews, Manchester Square, London W1M SRB. Tel. 0171-486 3658 Fax: 0171-487 4104 42–45 BELSIZE PARK LONDON, NW3 Apartments Long Section scale date 1.100 (A1) June 98 Checked drawing number 380–13 A A