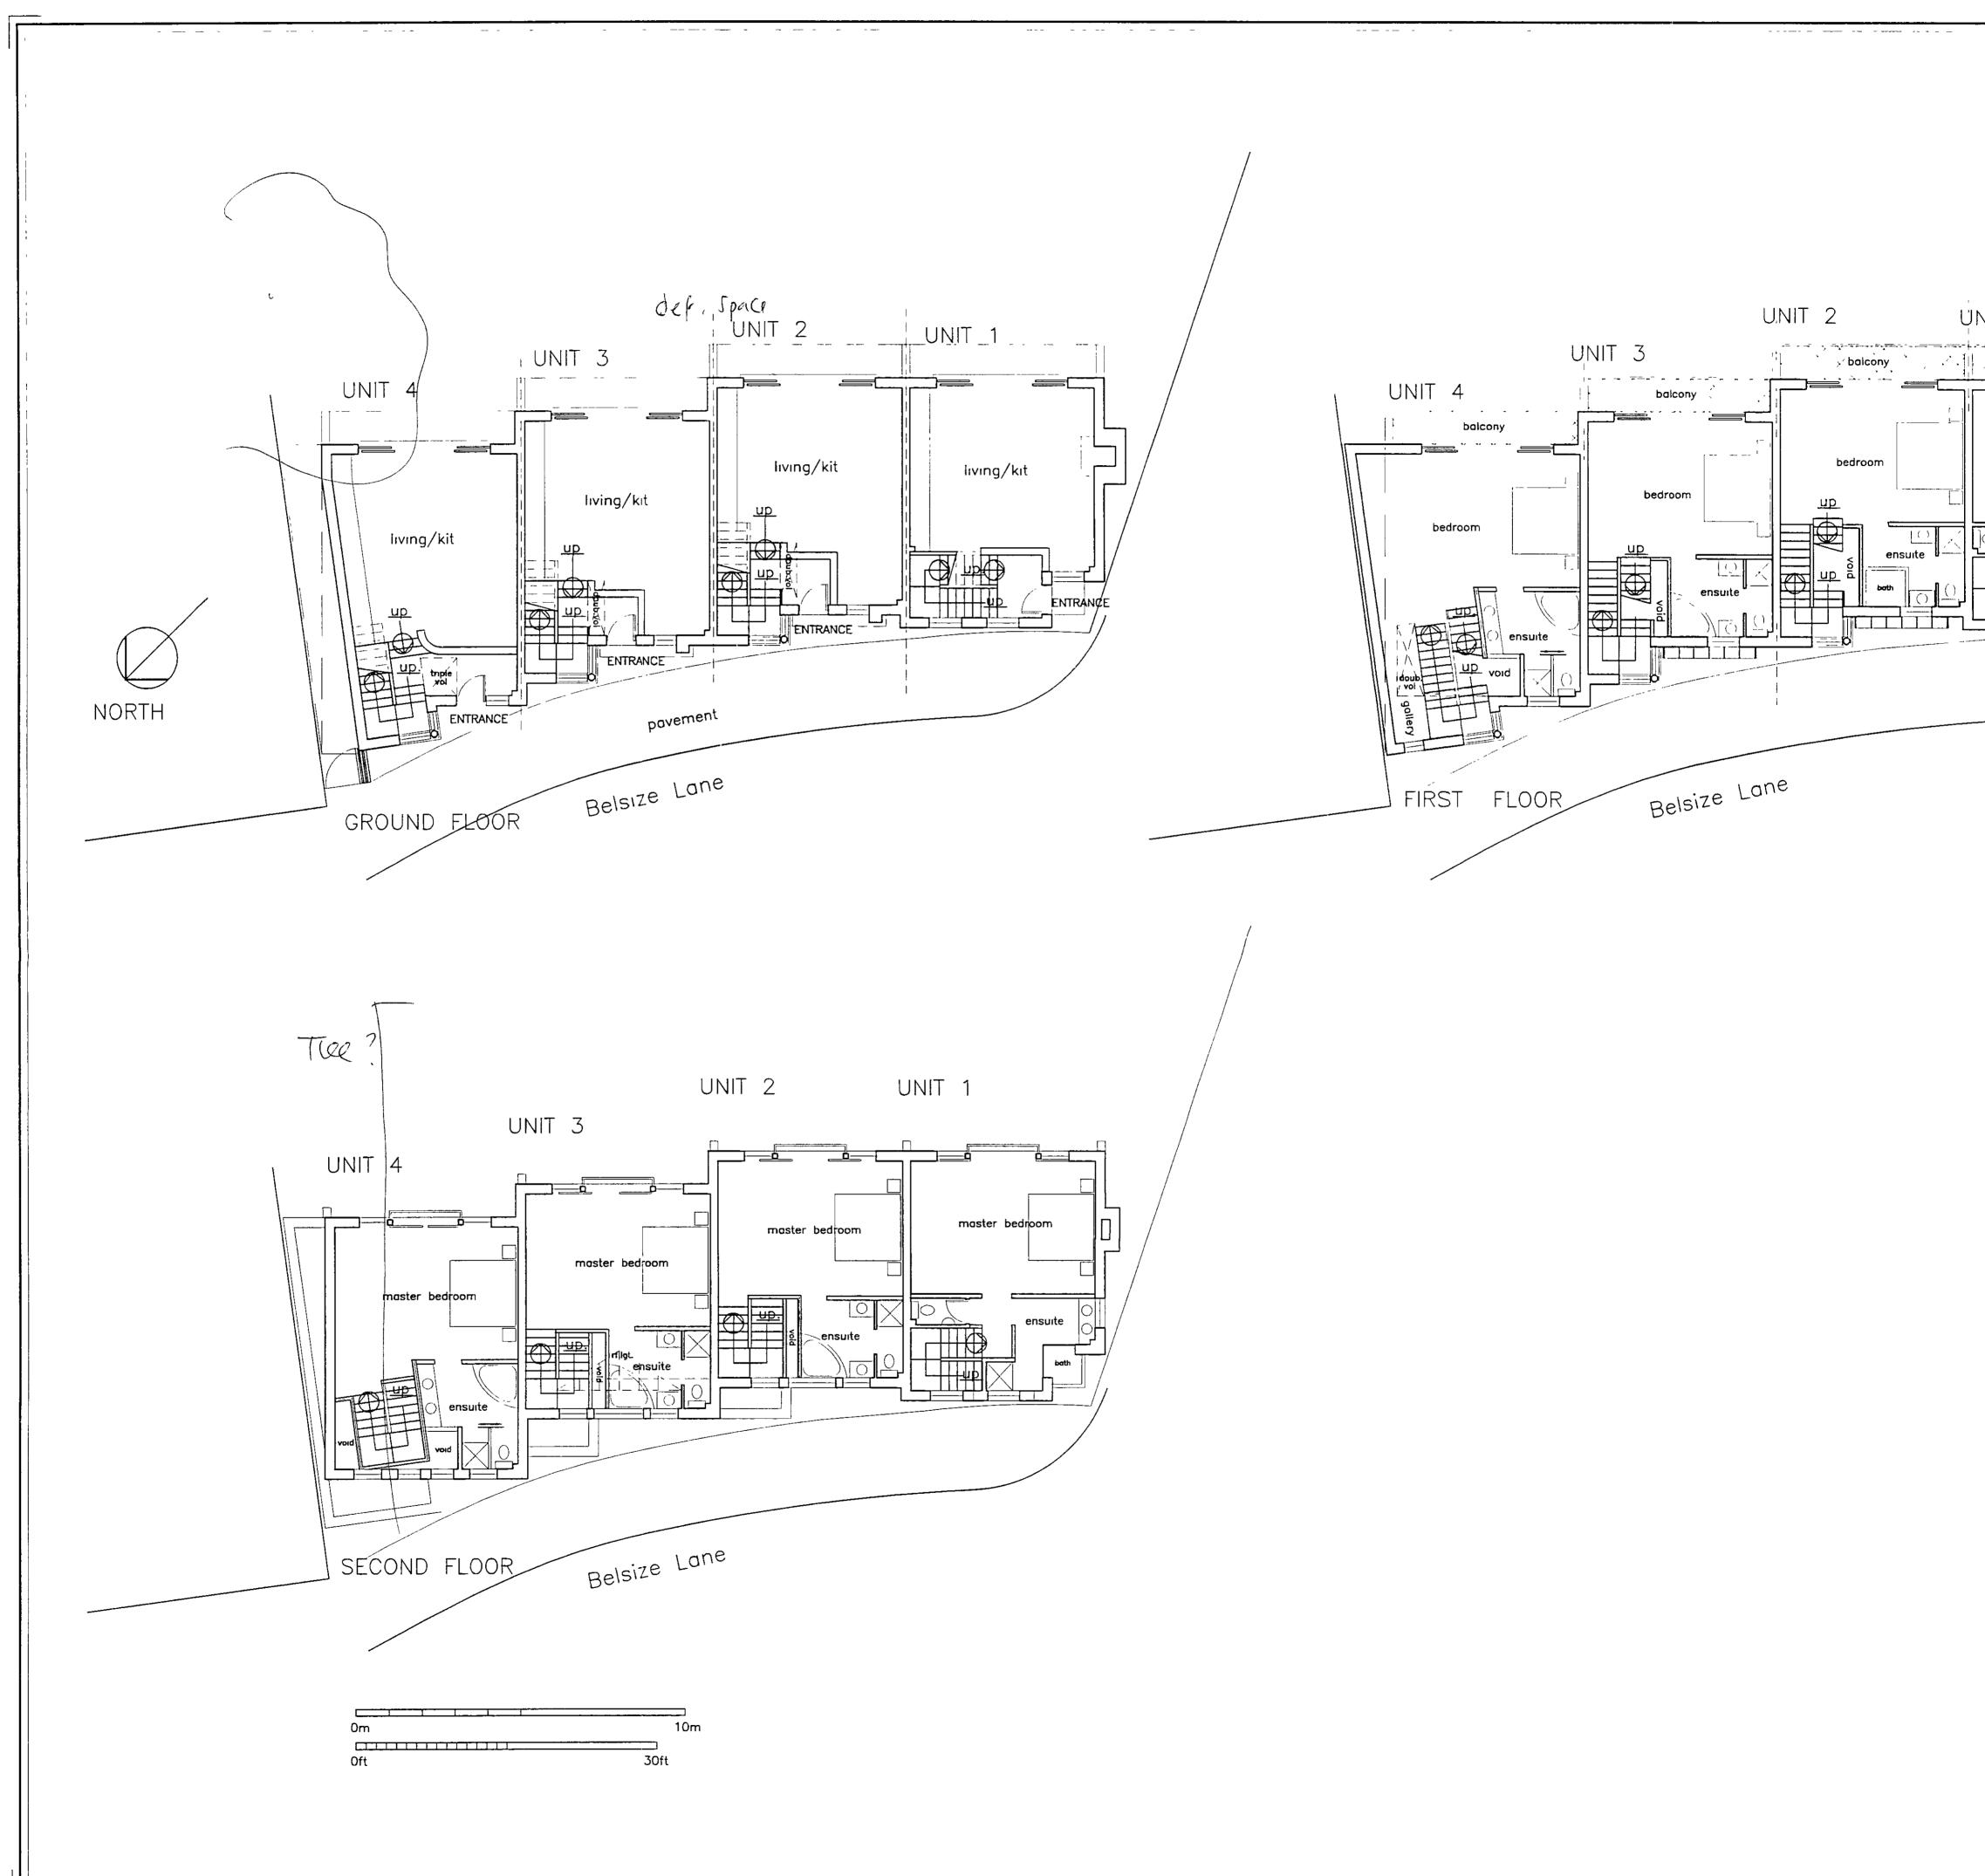

| TOWN AND COUNTRY FLAIMMIN | PLANS APPROVER |               |                       | LONDON, NW3<br>Schedule of<br>Accommodation |
|---------------------------|----------------|---------------|-----------------------|---------------------------------------------|
| FLATS                     | No. Bedrooms   | HOUSES        | <b>R</b> No. Bedrooms |                                             |
| Garden                    |                |               |                       |                                             |
| Flat 1                    | 1              | Unit 1        | 3                     |                                             |
| Flat 2                    | 1(studio)      | Unit 2        | 3                     |                                             |
| Flat 3                    | 1              | Unit 3        | 2                     |                                             |
| Flat 4                    | 2              |               |                       |                                             |
| Flat 5                    | 2              |               |                       |                                             |
| Flat 6                    | 2              |               | t                     |                                             |
| Flat 7                    | 2              |               | ····                  |                                             |
| Flat 8                    | 1 (studio)     |               |                       |                                             |
| Ground                    |                |               |                       |                                             |
| Flat 9                    | 1              | Accommodation | Total No. Bedrooms    |                                             |
| Flat 10                   | 1 (studio)     |               | 8                     | an a    |
| Flat 11                   | 3              | Flats         | 48                    |                                             |
| Flat 12                   | 2              |               |                       |                                             |
| Flat 13                   | 3              | TOTAL         | 56                    |                                             |
| First                     |                |               |                       |                                             |
| Flat 14                   | 2              |               |                       | -                                           |
| Flat 15                   | 1              |               |                       |                                             |
| Flat 16                   | 3              |               |                       |                                             |
| Flat 17                   | 2              |               |                       |                                             |
| Flat 18                   | 2              |               |                       |                                             |
| Second                    |                |               |                       |                                             |
|                           |                |               |                       |                                             |

| Second    |   |   |
|-----------|---|---|
| Flat 19   | 2 |   |
| Flat 20   | 1 |   |
| Flat 21   | 3 |   |
| Flat 22   | 2 |   |
| Flat 23   | 2 |   |
| Penthouse |   |   |
| Flat 24   | 3 | - |
| Flat 25   | 3 |   |
| •         |   |   |