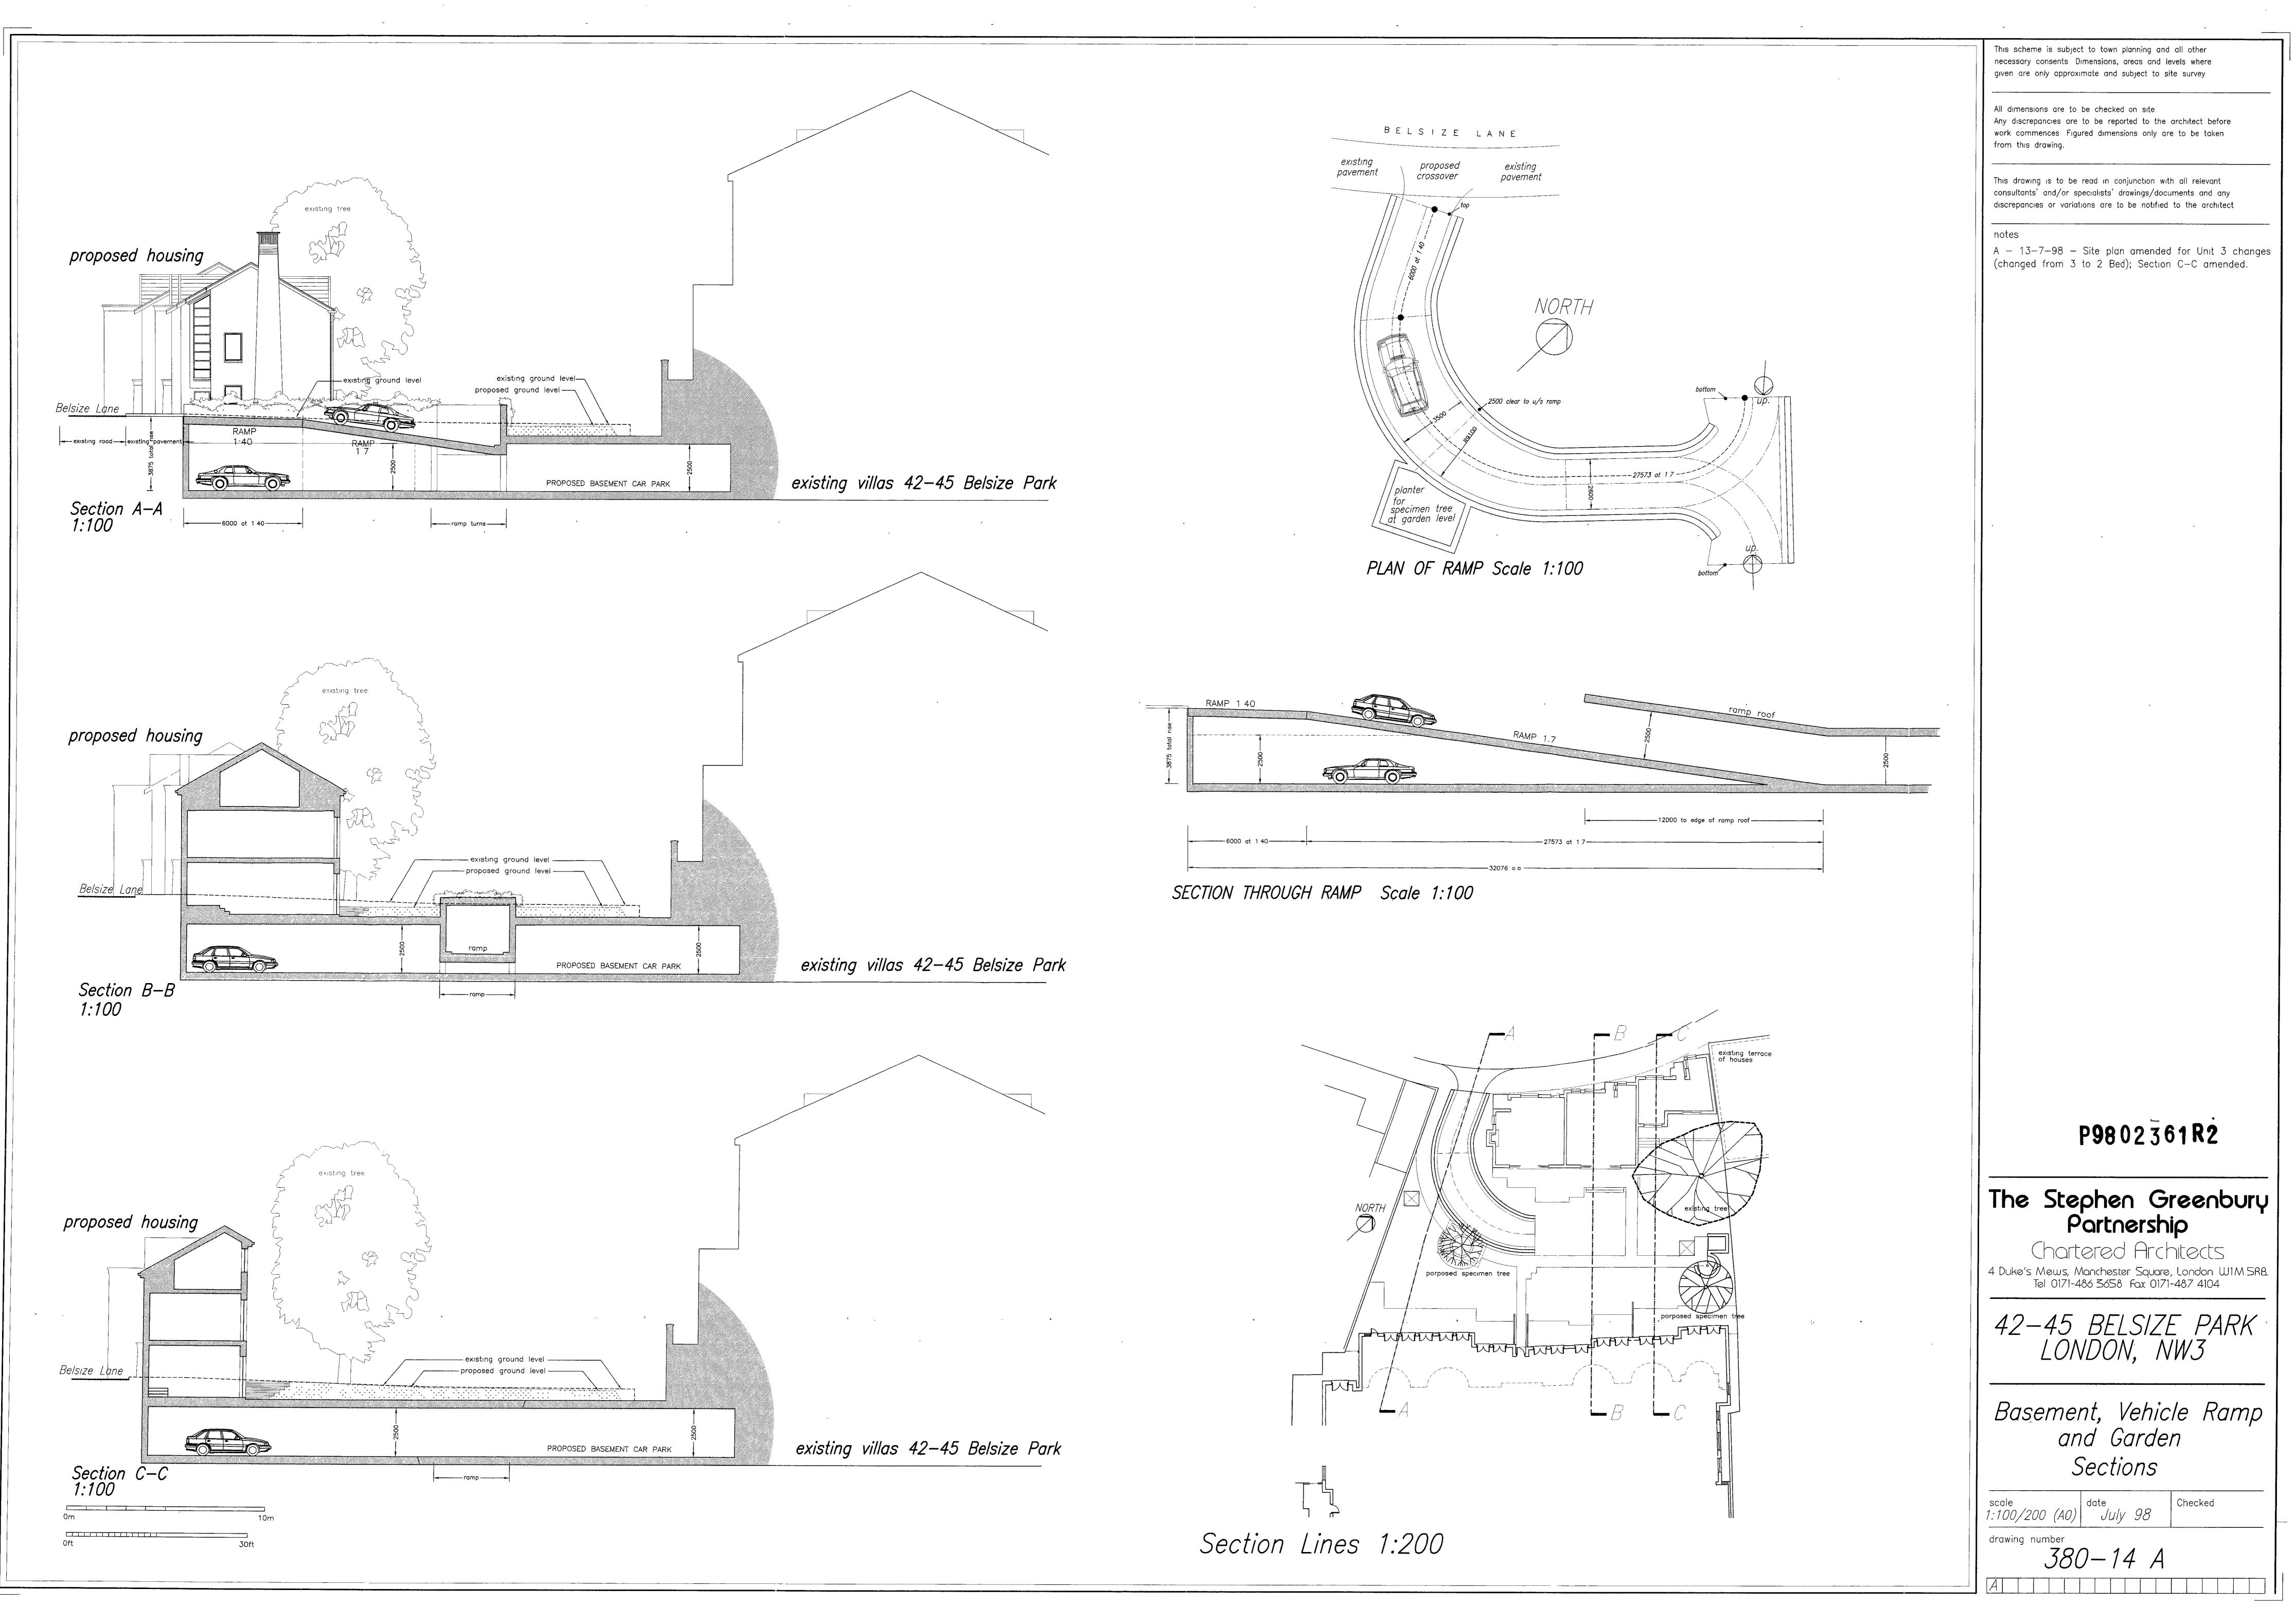

-

This scheme is subject to town planning and all other necessary consents Dimensions, areas and levels where " given are only approximate and subject to site survey All dimensions are to be checked on site Any discrepancies are to be reported to the architect before work commences Figured dimensions only are to be taken from this drawing This drawing is to be read in conjunction with all relevant consultants' and/or specialists' drawings/documents and any discrepancies or variations are to be notified to the architect notes Rev A May 1998 — Core under existing buildings amended, basement outline amended, ramp layout altered, parking layout revised, cycle parking shown Rev B July 1998 — General amendments to layout of retaining wall/parking spaces/ramp configuration/ stair access and refuse lifts/planter, structural columns shown in parking areas, minor repositioning of existing tree outline "Apartment" omitted from title block Rev C 27th July 1998 - Alterations to parking in accordance with suggestions of Camden Council Transport Planning, namely - reduction of overall number of spaces to 26, repositioning of parking spaces adjacent to storeroom to ease manoeuvring ۵., · ~ - . P9802361R2 **The Stephen Greenbury Partnership** Chartered Architects 4 Duke's Mews, Manchester Square, London W1M 5R8. Tel: 0171-486 3658 Fax: 0171-487 4104 42–45 BELSIZE PARK LONDON, NW3 AS Basement Floor Plan <sup>date</sup> Mar 98 Checked scale 1 100 (A1) drawing number 380—01 C ABCI 

P9802361R2

-- ---- ---This scheme is subject to town planning and all other necessary consents Dimensions, areas and levels where given are only approximate and subject to site survey All dimensions are to be checked on site Any discrepancies are to be reported to the architect before work commences. Figured dimensions only are to be taken from this drawing This drawing is to be read in conjunction with all relevant consultants' and/or specialists' drawings/documents and any discrepancies or variations are to be notified to the architect notes Rev A May 1998 — Core under existing buildings amended, basement outline amended, ramp layout altered, parking layout revised, cycle parking shown Rev B July 1998 — General amendments to layout of retaining wall/parking spaces/ramp configuration/ stair access and refuse lifts/planter, structural columns shown in parking areas, minor repositioning of existing tree outline "Apartment" omitted from title block Rev C 27th July 1998 — Alterations to parking in accordance with suggestions of Camden Council Transport Planning, namely — reduction of overall number of spaces to 26, repositioning of parking spaces adjacent to storeroom to ease manoeuvring ł P98023615 2917 The Stephen Greenbury Partnership Chartered Architects 4 Duke's Mews, Manchester Square, London W1M SRB. Tel 0171-486 3658 Fax 0171-487 4104 42–45 BELSIZE PARK LONDON, NW3  $\bigcirc$ Ń Basement Floor Plan scale 1 100 (A1) date Mar 98 Checked drawing number 380–01 C ABC