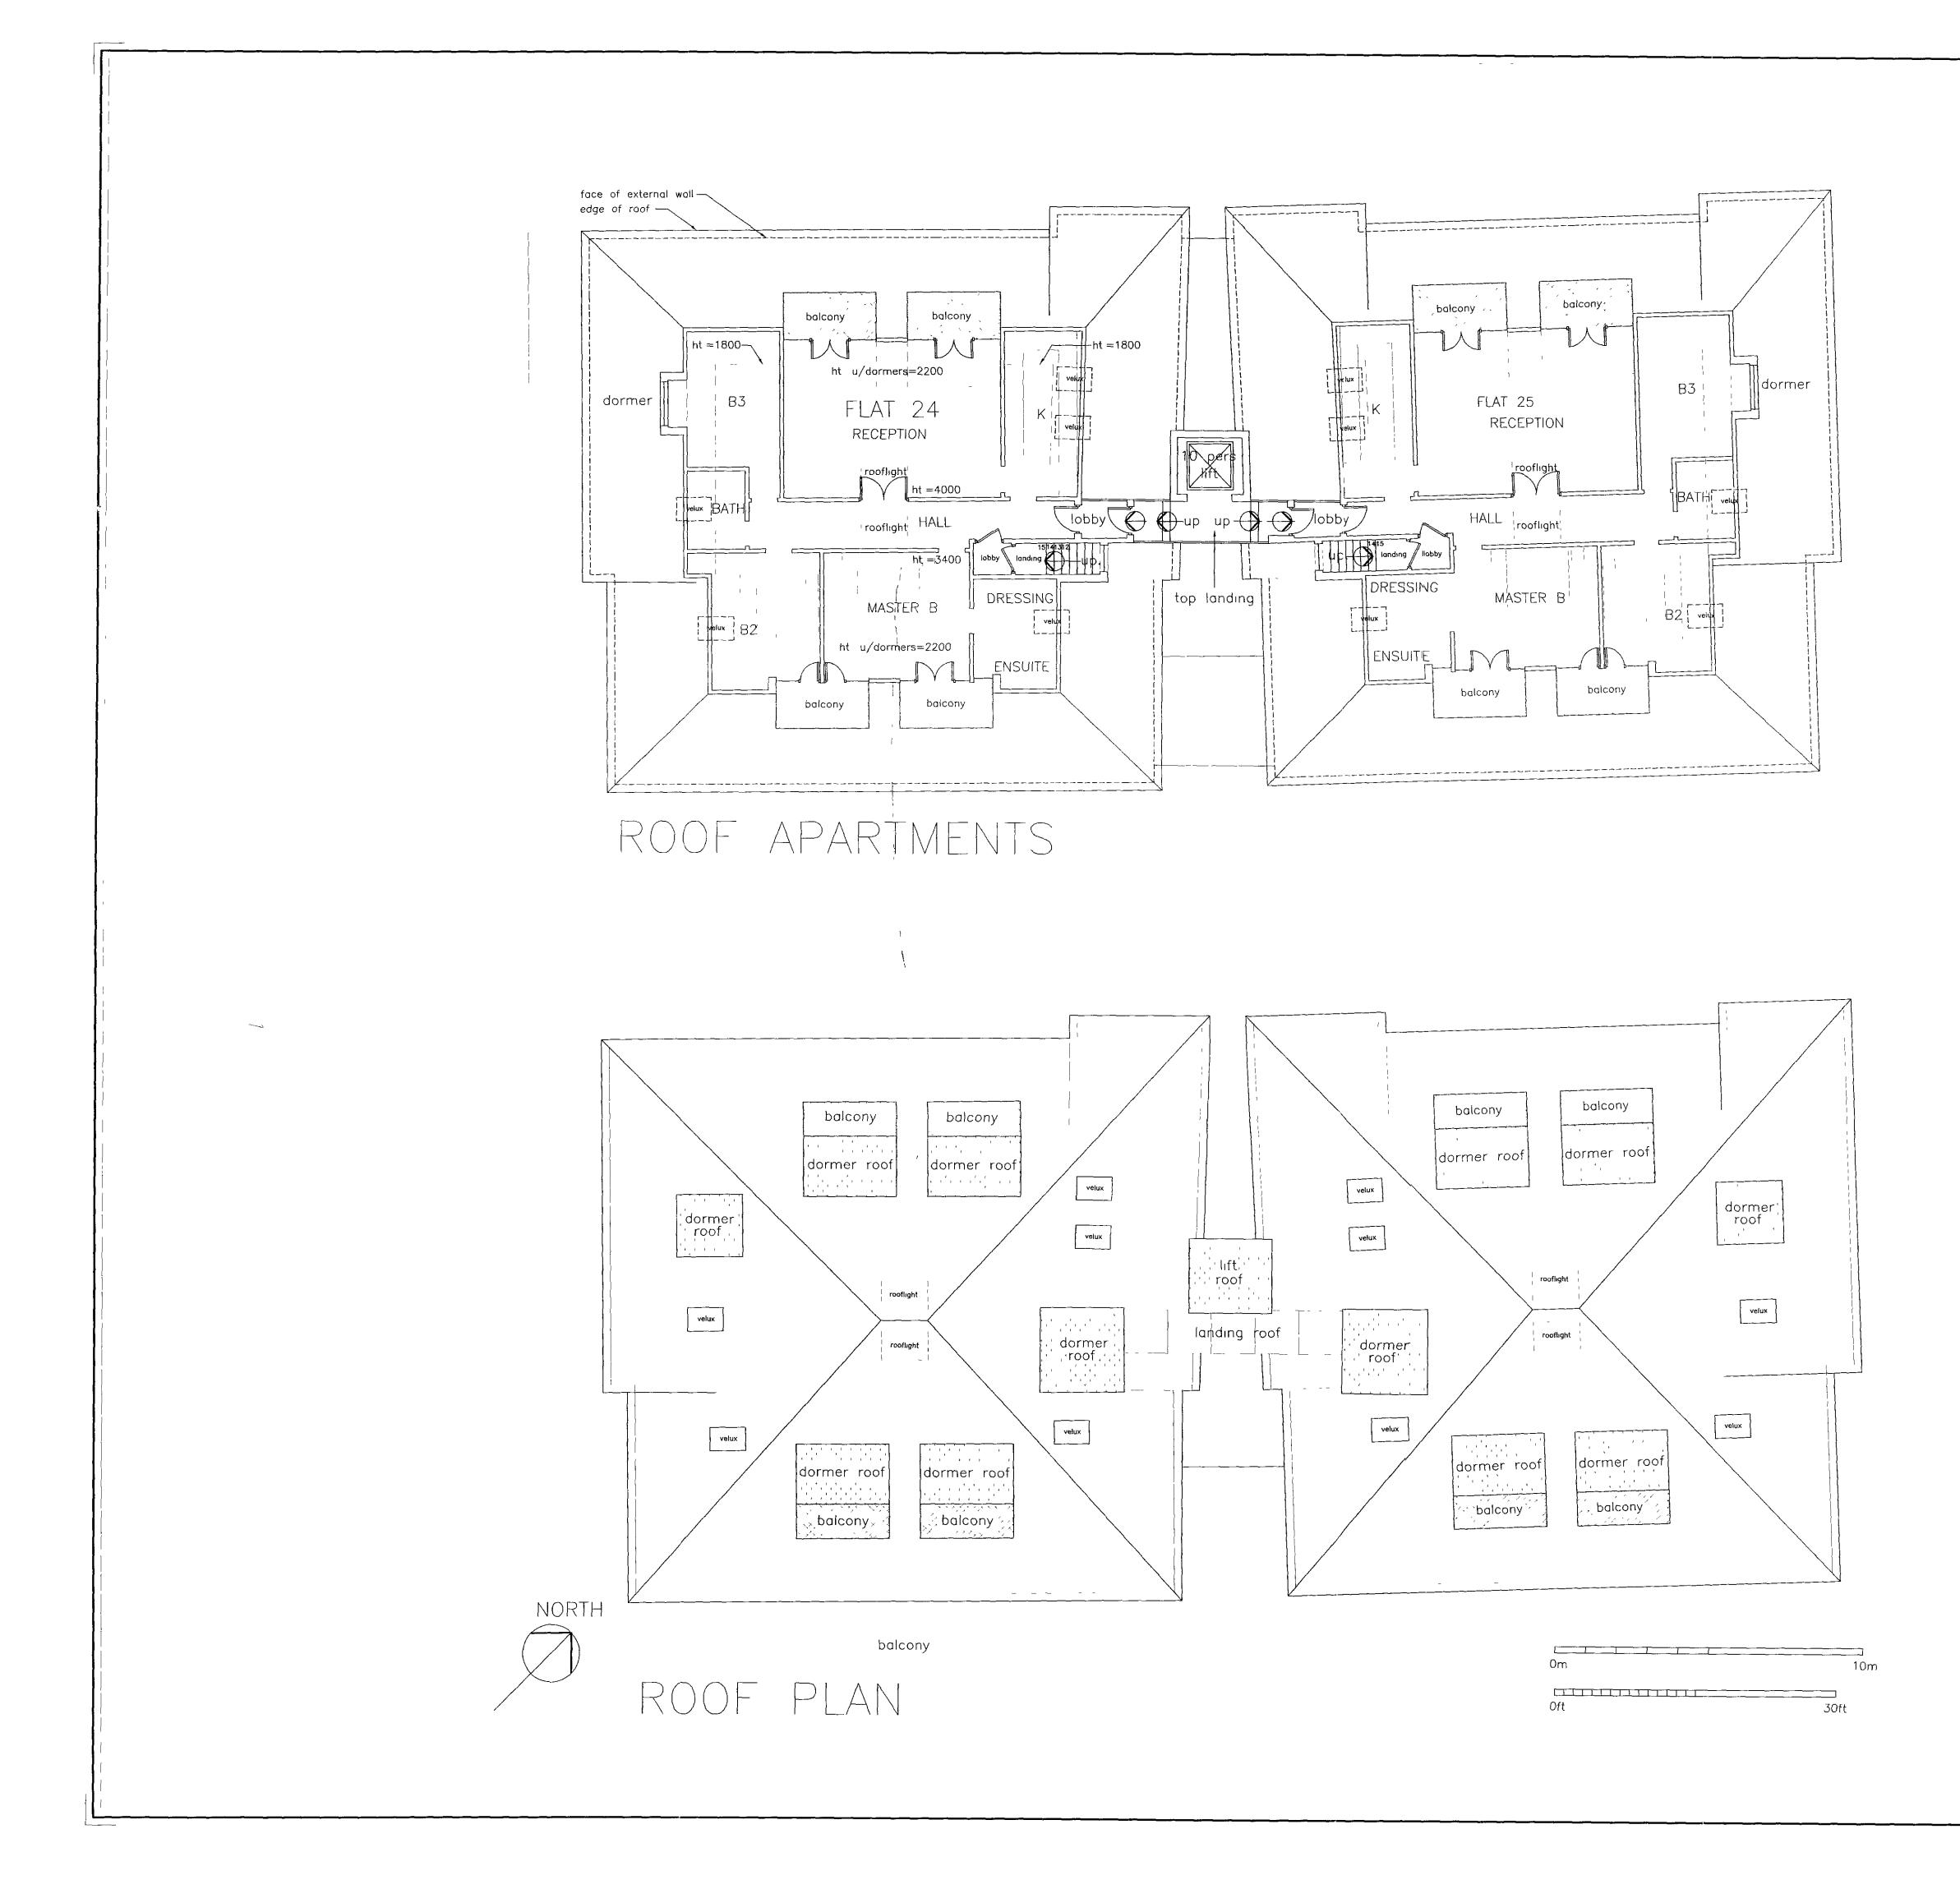

| Second    |   |   |
|-----------|---|---|
| Flat 19   | 2 |   |
| Flat 20   | 1 |   |
| Flat 21   | 3 |   |
| Flat 22   | 2 |   |
| Flat 23   | 2 |   |
| Penthouse |   |   |
| Flat 24   | 3 | - |
| Flat 25   | 3 |   |
| •         |   |   |