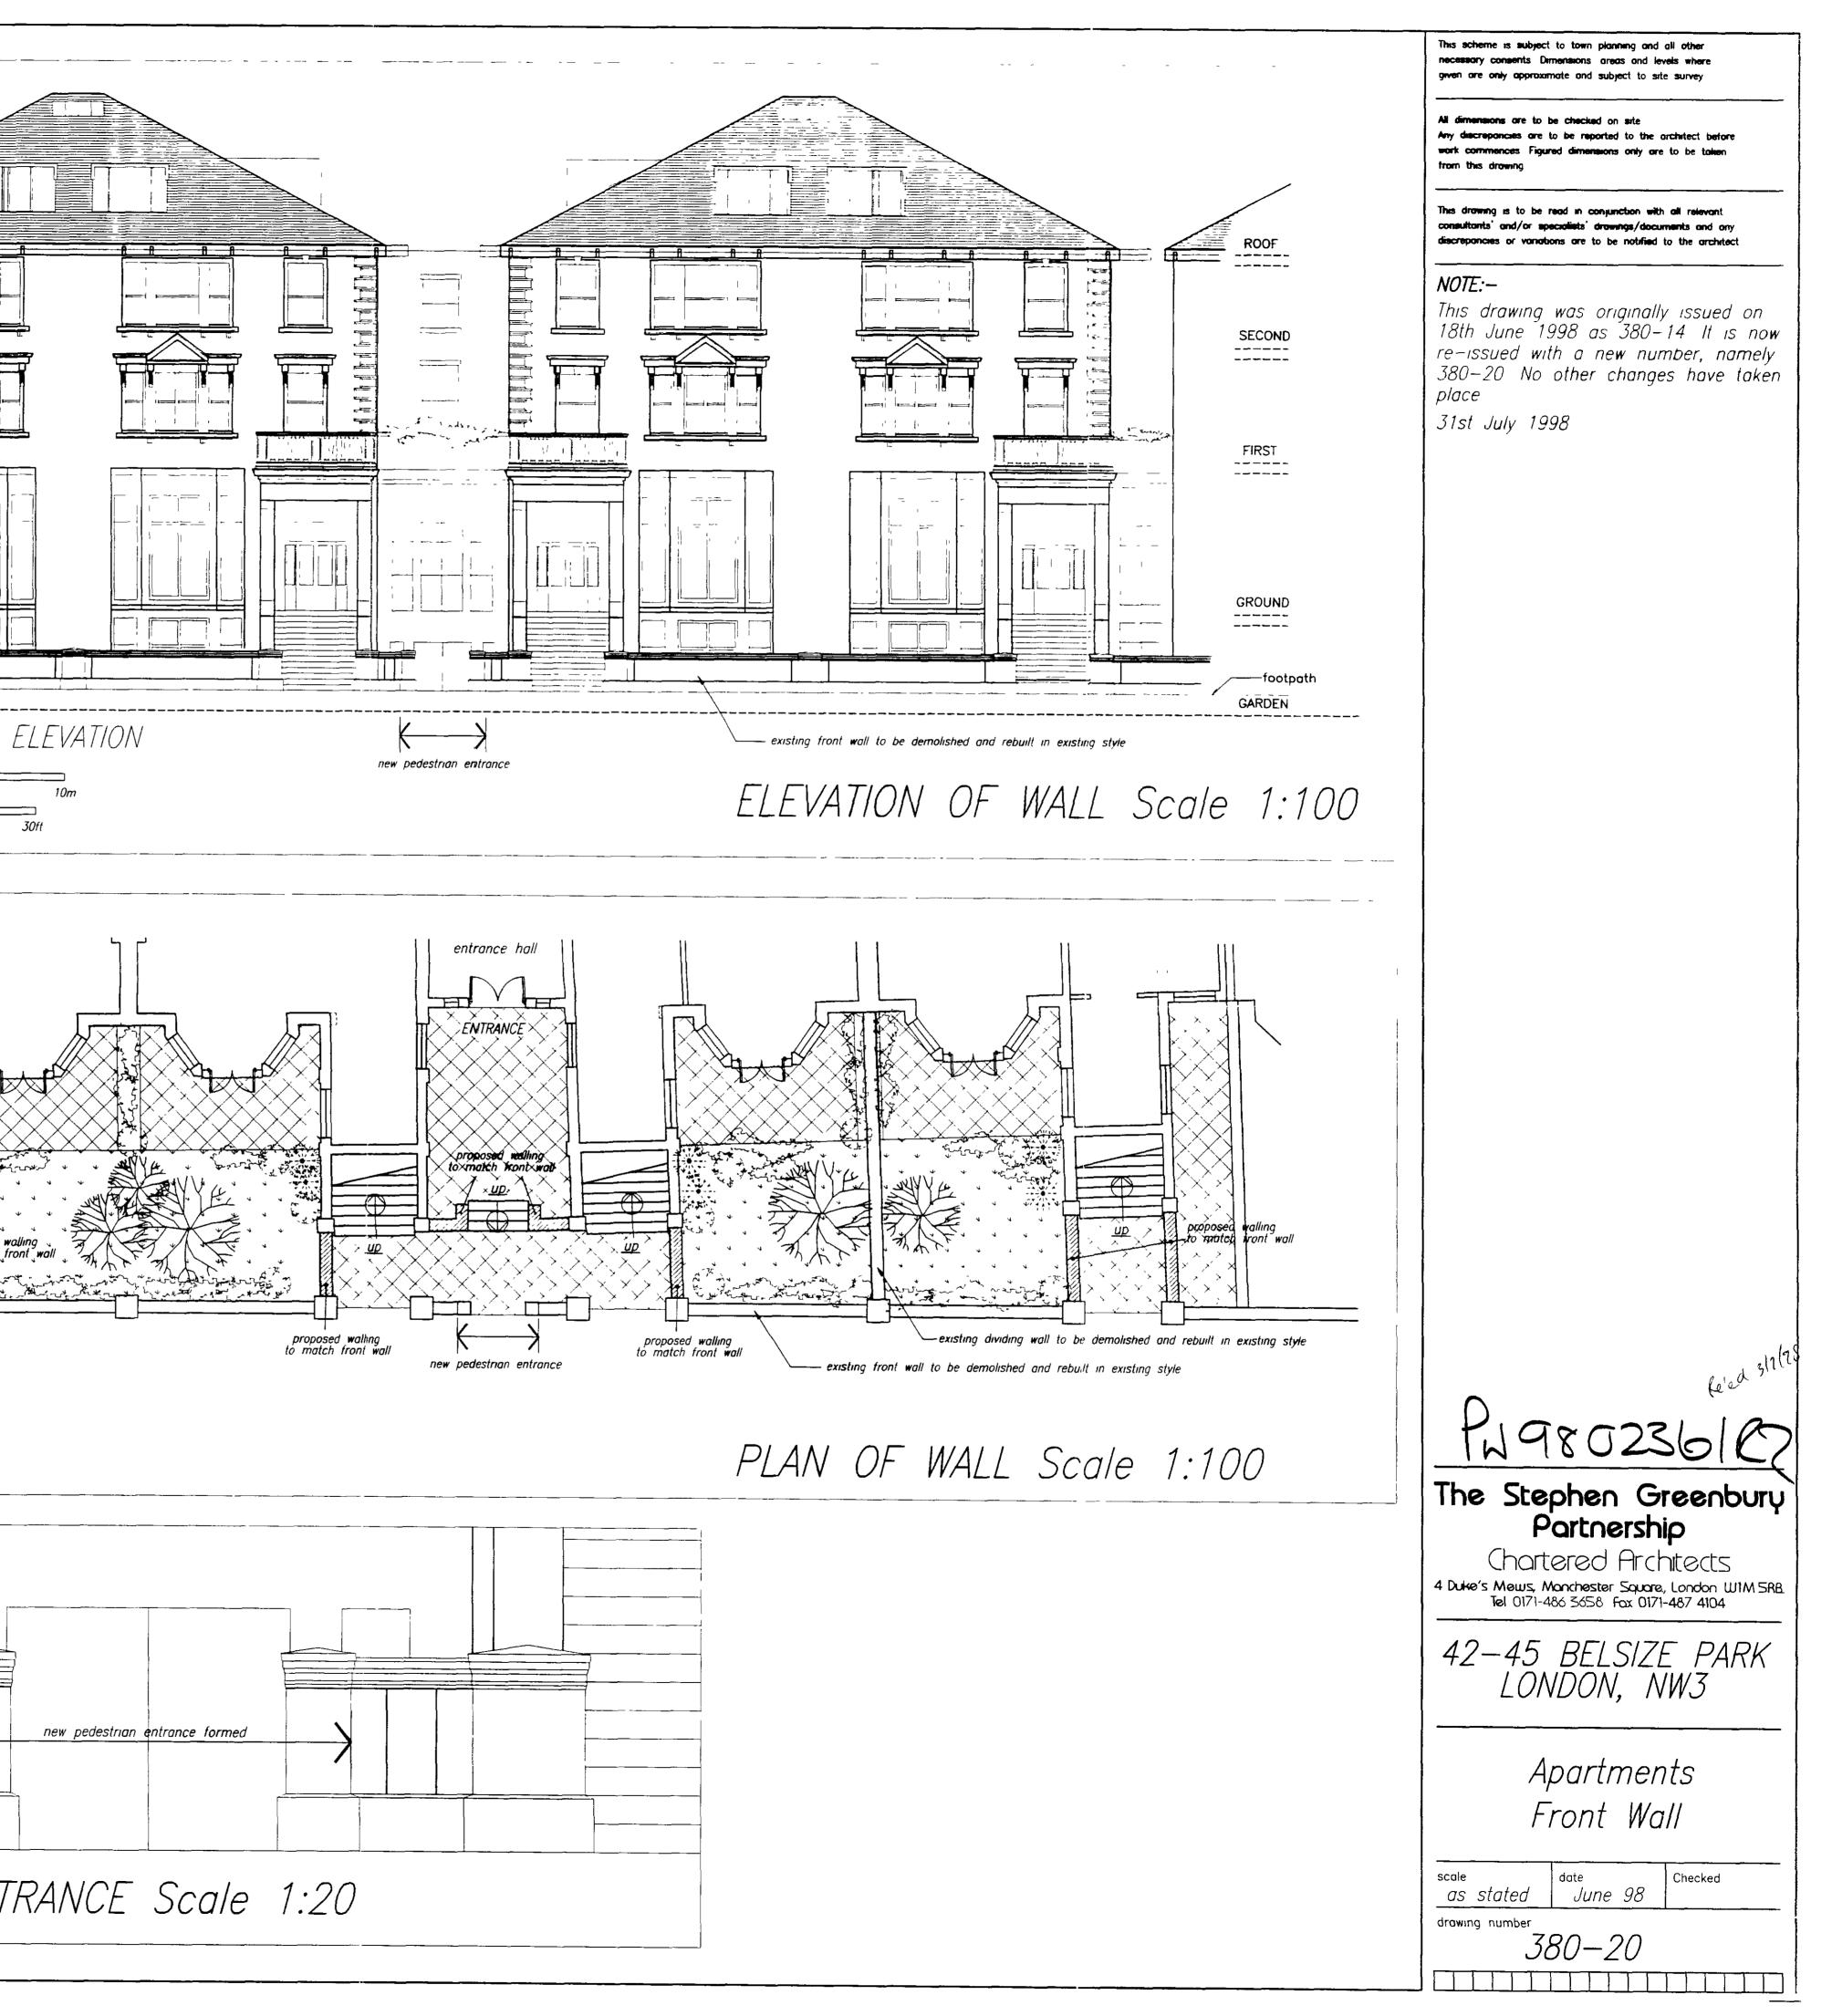

## NOTES.-

Existing front boundary wall to be demolished and rebuilt to match existing. Note formation of new pedestrian entrance at centre run of wall to provide access to main entrance hall. Materials to be white painted stucco on a masonry background structure, with appropriate mouldings to match existing