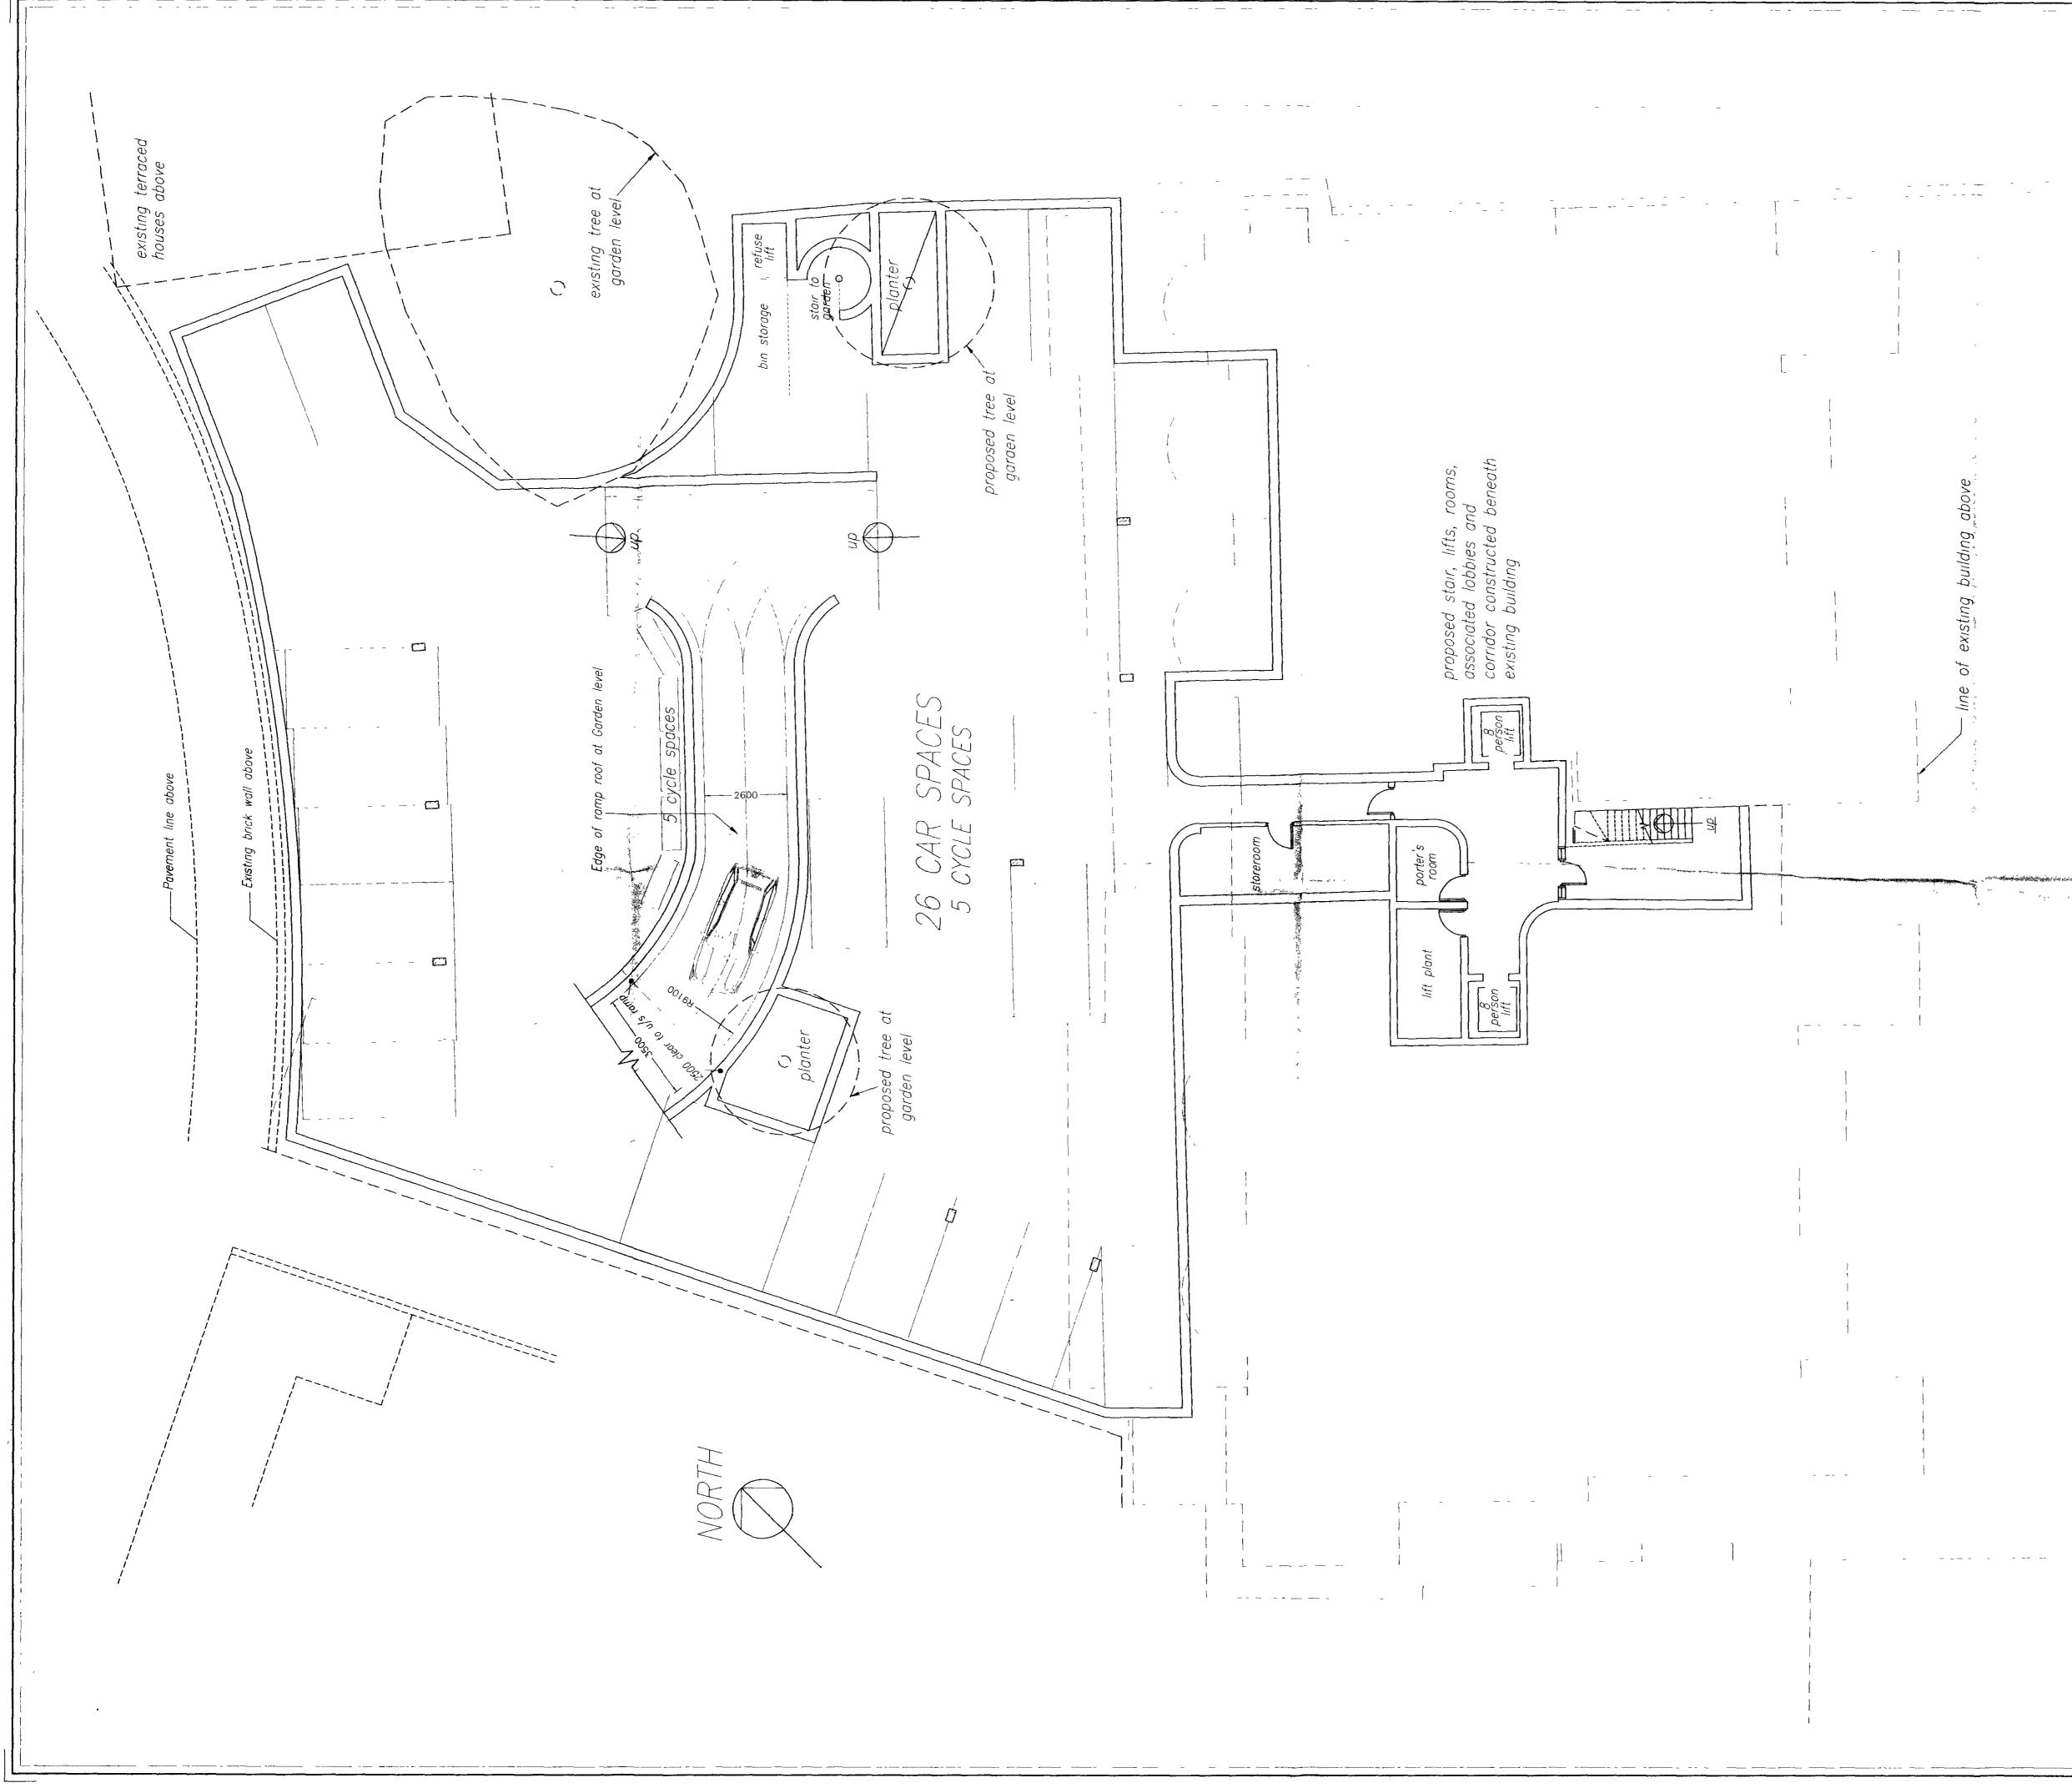

-

This scheme is subject to town planning and all other necessary consents Dimensions, areas and levels where " given are only approximate and subject to site survey All dimensions are to be checked on site Any discrepancies are to be reported to the architect before work commences Figured dimensions only are to be taken from this drawing This drawing is to be read in conjunction with all relevant consultants' and/or specialists' drawings/documents and any discrepancies or variations are to be notified to the architect notes Rev A May 1998 — Core under existing buildings amended, basement outline amended, ramp layout altered, parking layout revised, cycle parking shown Rev B July 1998 — General amendments to layout of retaining wall/parking spaces/ramp configuration/ stair access and refuse lifts/planter, structural columns shown in parking areas, minor repositioning of existing tree outline "Apartment" omitted from title block Rev C 27th July 1998 - Alterations to parking in accordance with suggestions of Camden Council Transport Planning, namely - reduction of overall number of spaces to 26, repositioning of parking spaces adjacent to storeroom to ease manoeuvring ۵., · ~ - . P9802361R2 **The Stephen Greenbury Partnership** Chartered Architects 4 Duke's Mews, Manchester Square, London W1M 5R8. Tel: 0171-486 3658 Fax: 0171-487 4104 42–45 BELSIZE PARK LONDON, NW3 AS Basement Floor Plan <sup>date</sup> Mar 98 Checked scale 1 100 (A1) drawing number 380—01 C ABCI 

P9802361R2

-- ---- ---This scheme is subject to town planning and all other necessary consents Dimensions, areas and levels where given are only approximate and subject to site survey All dimensions are to be checked on site Any discrepancies are to be reported to the architect before work commences. Figured dimensions only are to be taken from this drawing This drawing is to be read in conjunction with all relevant consultants' and/or specialists' drawings/documents and any discrepancies or variations are to be notified to the architect notes Rev A May 1998 — Core under existing buildings amended, basement outline amended, ramp layout altered, parking layout revised, cycle parking shown Rev B July 1998 — General amendments to layout of retaining wall/parking spaces/ramp configuration/ stair access and refuse lifts/planter, structural columns shown in parking areas, minor repositioning of existing tree outline "Apartment" omitted from title block Rev C 27th July 1998 — Alterations to parking in accordance with suggestions of Camden Council Transport Planning, namely — reduction of overall number of spaces to 26, repositioning of parking spaces adjacent to storeroom to ease manoeuvring ł P98023615 2917 The Stephen Greenbury Partnership Chartered Architects 4 Duke's Mews, Manchester Square, London W1M SRB. Tel 0171-486 3658 Fax 0171-487 4104 42–45 BELSIZE PARK LONDON, NW3  $\bigcirc$ Ń Basement Floor Plan scale 1 100 (A1) date Mar 98 Checked drawing number 380–01 C ABC

This scheme is subject to town planning and all other necessary consents Dimensions, areas and levels where given are only approximate and subject to site survey All dimensions are to be checked on site Any discrepancies are to be reported to the architect before work commences Figured dimensions only are to be taken from this drawing This drawing is to be read in conjunction with all relevant consultants' and/or specialists' drawings/documents and any discrepancies or variations are to be notified to the architect notes Lasc Copy Appcal aquinsi Non-Get The Stephen Greenbury Partnership Chartered Architects 4 Duke's Mews, Manchester Square, London WIM 5RB. Tel 0171-486 3658 Fax 0171-487 4104 BASEMEN 42–45 BELSIZE PARK LONDON, NW3 Apartments Basement Floor Plan 4date Checked 1:100 (A1) Mar 98 SLUdrawing number 380-01