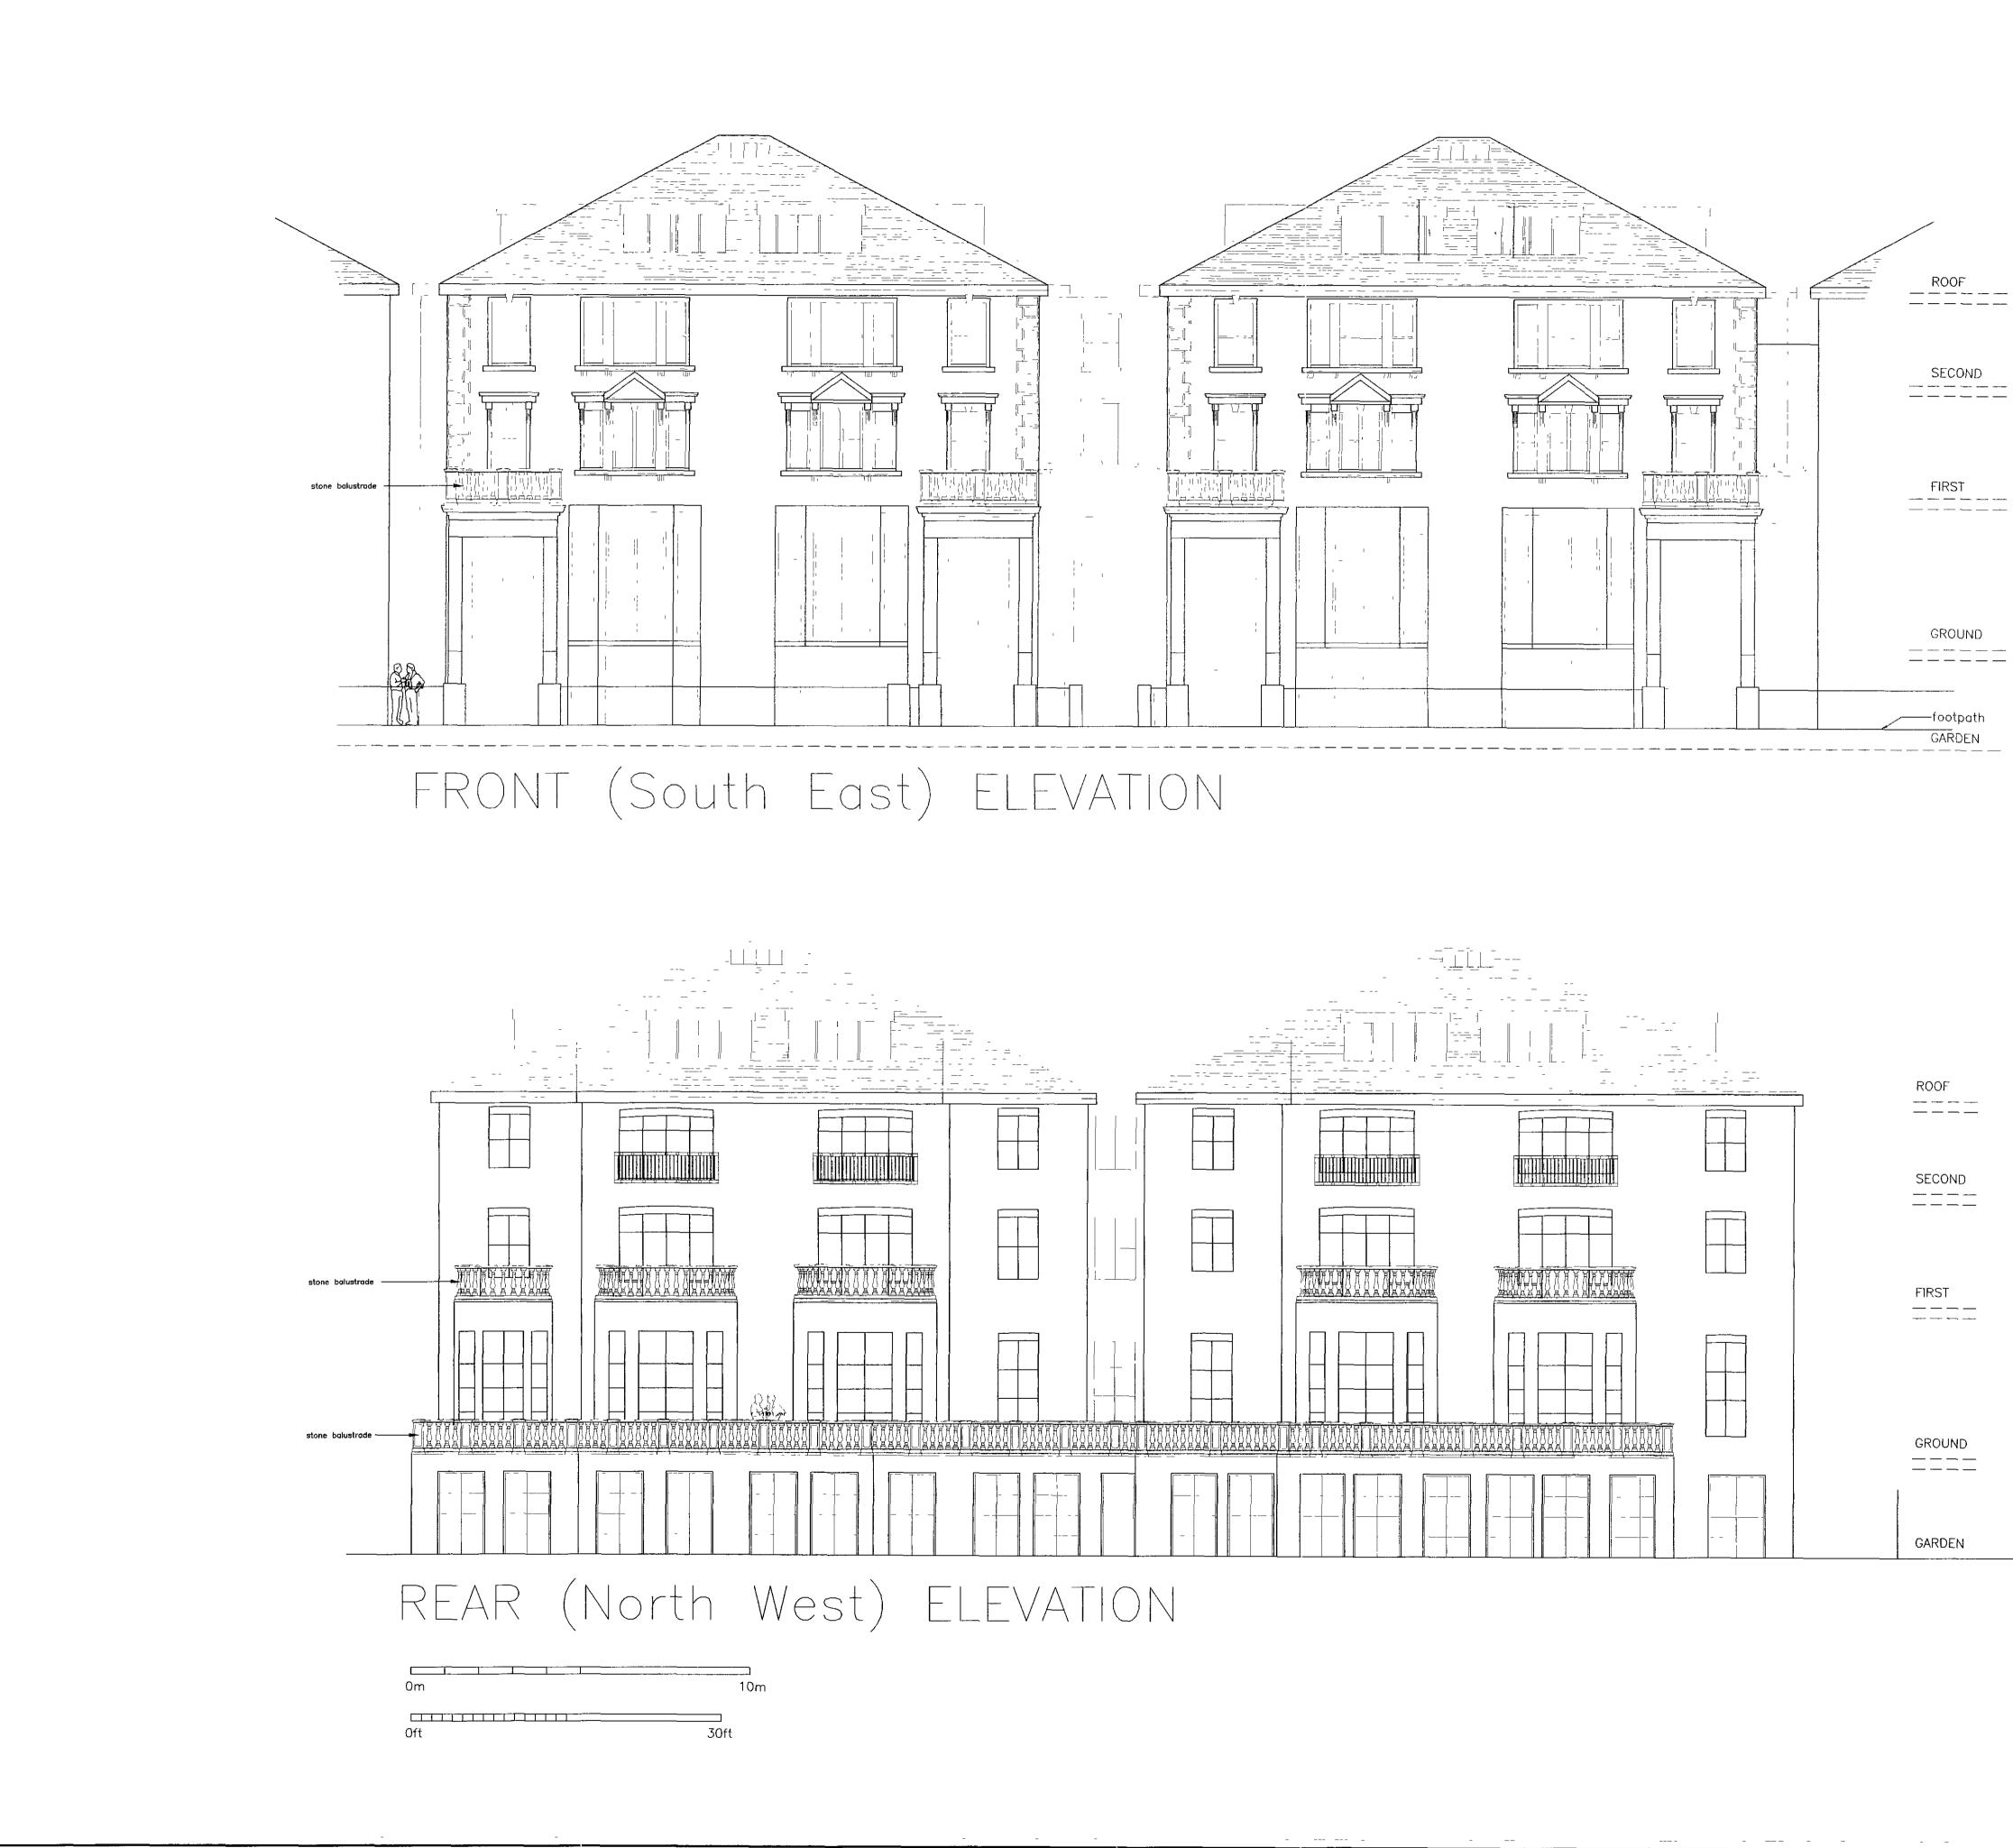

## NOTES.-

Existing front boundary wall to be demolished and rebuilt to match existing. Note formation of new pedestrian entrance at centre run of wall to provide access to main entrance hall. Materials to be white painted stucco on a masonry background structure, with appropriate mouldings to match existing