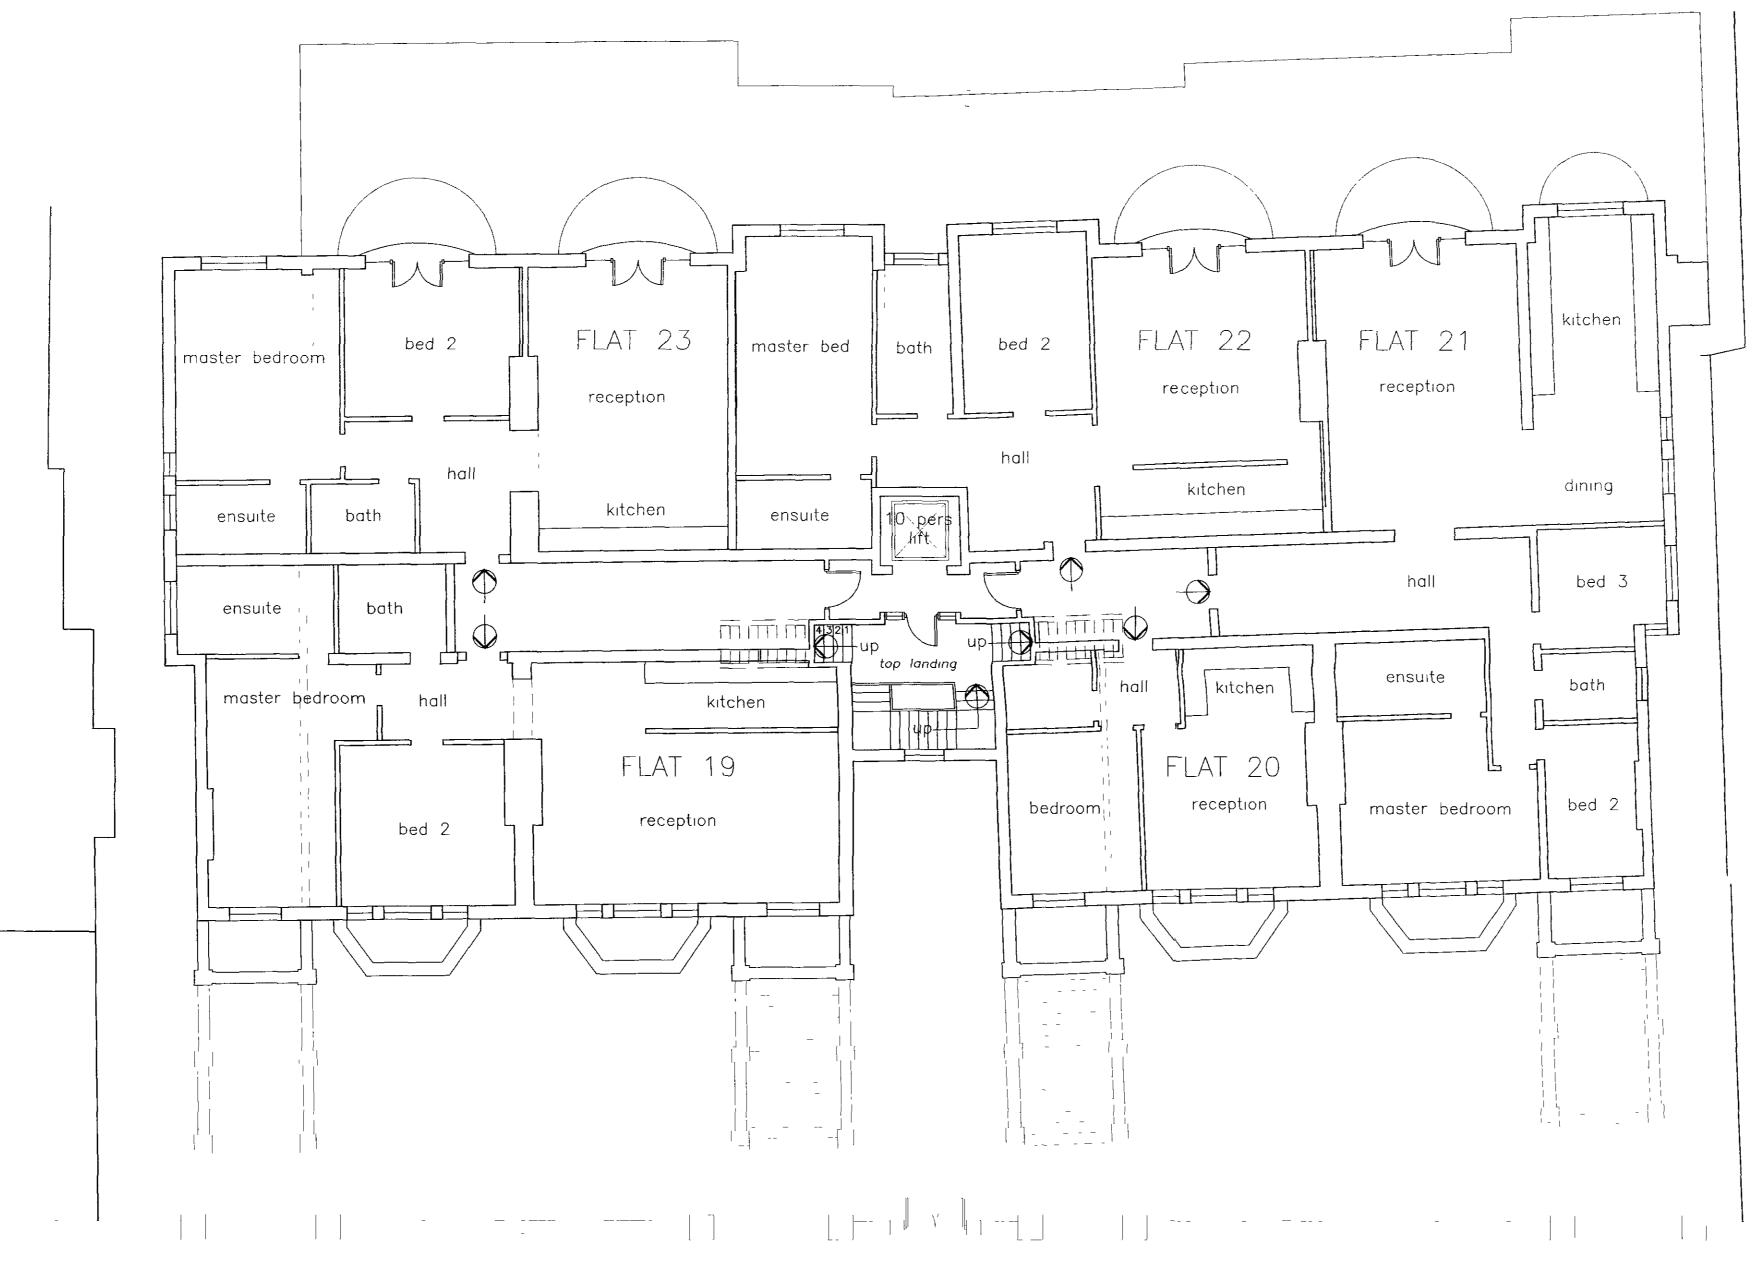

| Second    |   |   |
|-----------|---|---|
| Flat 19   | 2 |   |
| Flat 20   | 1 |   |
| Flat 21   | 3 |   |
| Flat 22   | 2 |   |
| Flat 23   | 2 |   |
| Penthouse |   |   |
| Flat 24   | 3 | - |
| Flat 25   | 3 |   |
| •         |   |   |