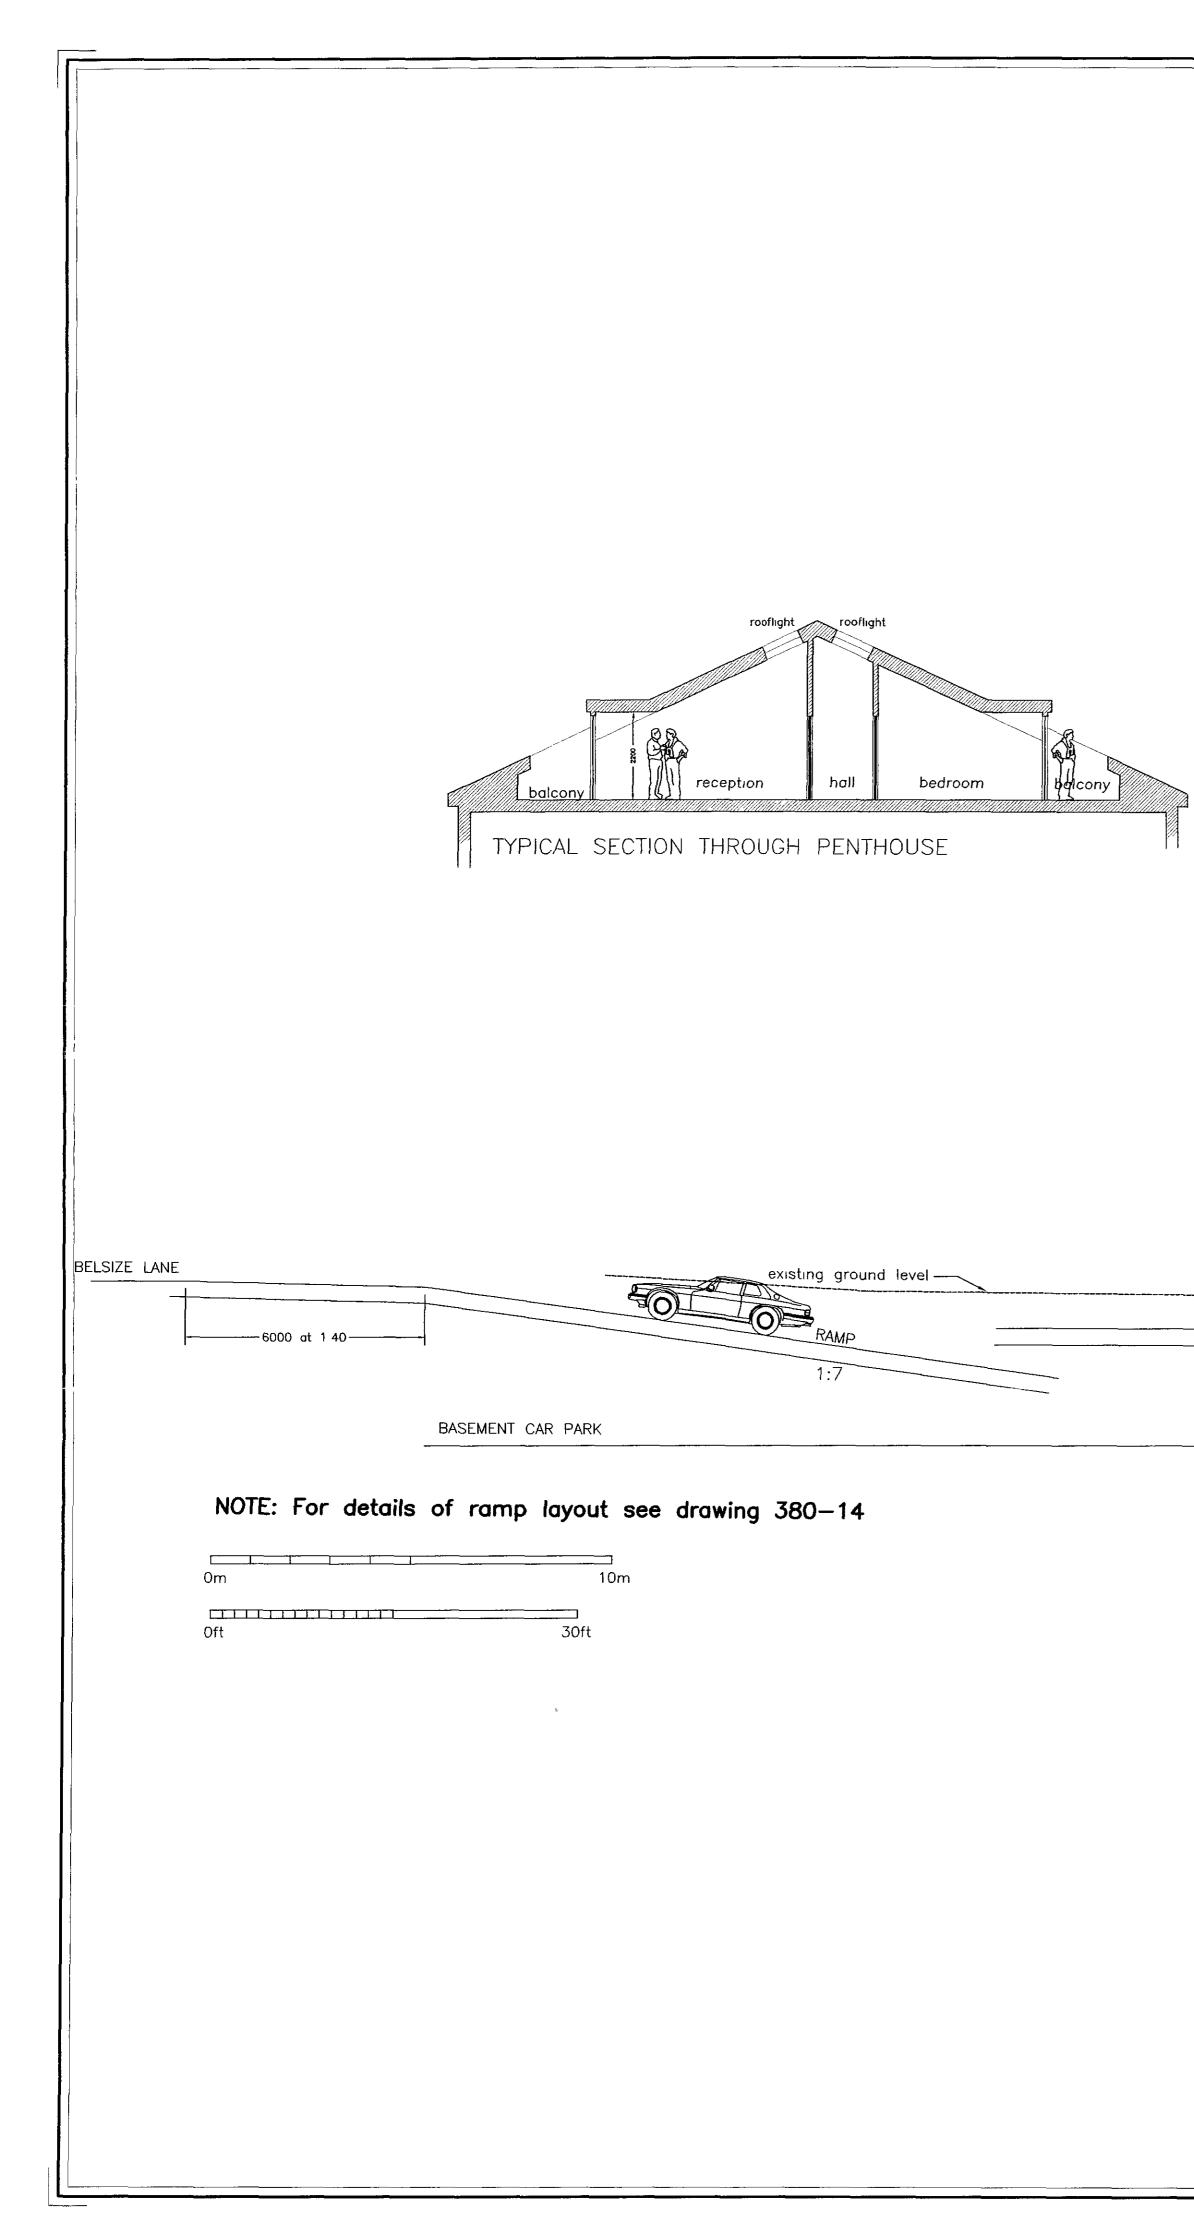

This scheme is subject to town planning and all other necessary consents. Dimensions, areas and levels where given are only approximate and subject to site survey All dimensions are to be checked on site. Any discrepancies are to be reported to the architect before work commences. Figured dimensions only are to be taken from this drawing This drawing is to be read in conjunction with all relevant consultants' and/or specialists' drawings/documents and any discrepancies or variations are to be notified to the architect notes Staircase outlines shown at First, Second and Roof levels only Rev A July 1998 Section presentation amended to show detail of staircase between 2nd and Roof levels, part roof plan shown TOCH BOROUGH OF CAMDEN 27 AUG 1998 PLANS APPROVED ON BEHALF OF THE COUNCIL The Stephen Greenbury Partnership Chartered Architects 4 Duke's Mews, Manchester Square, London W1M SRB. Tel. 0171-486 3658 Fax: 0171-487 4104 42–45 BELSIZE PARK LONDON, NW3 Apartments Long Section scale date 1.100 (A1) June 98 Checked drawing number 380–13 A A