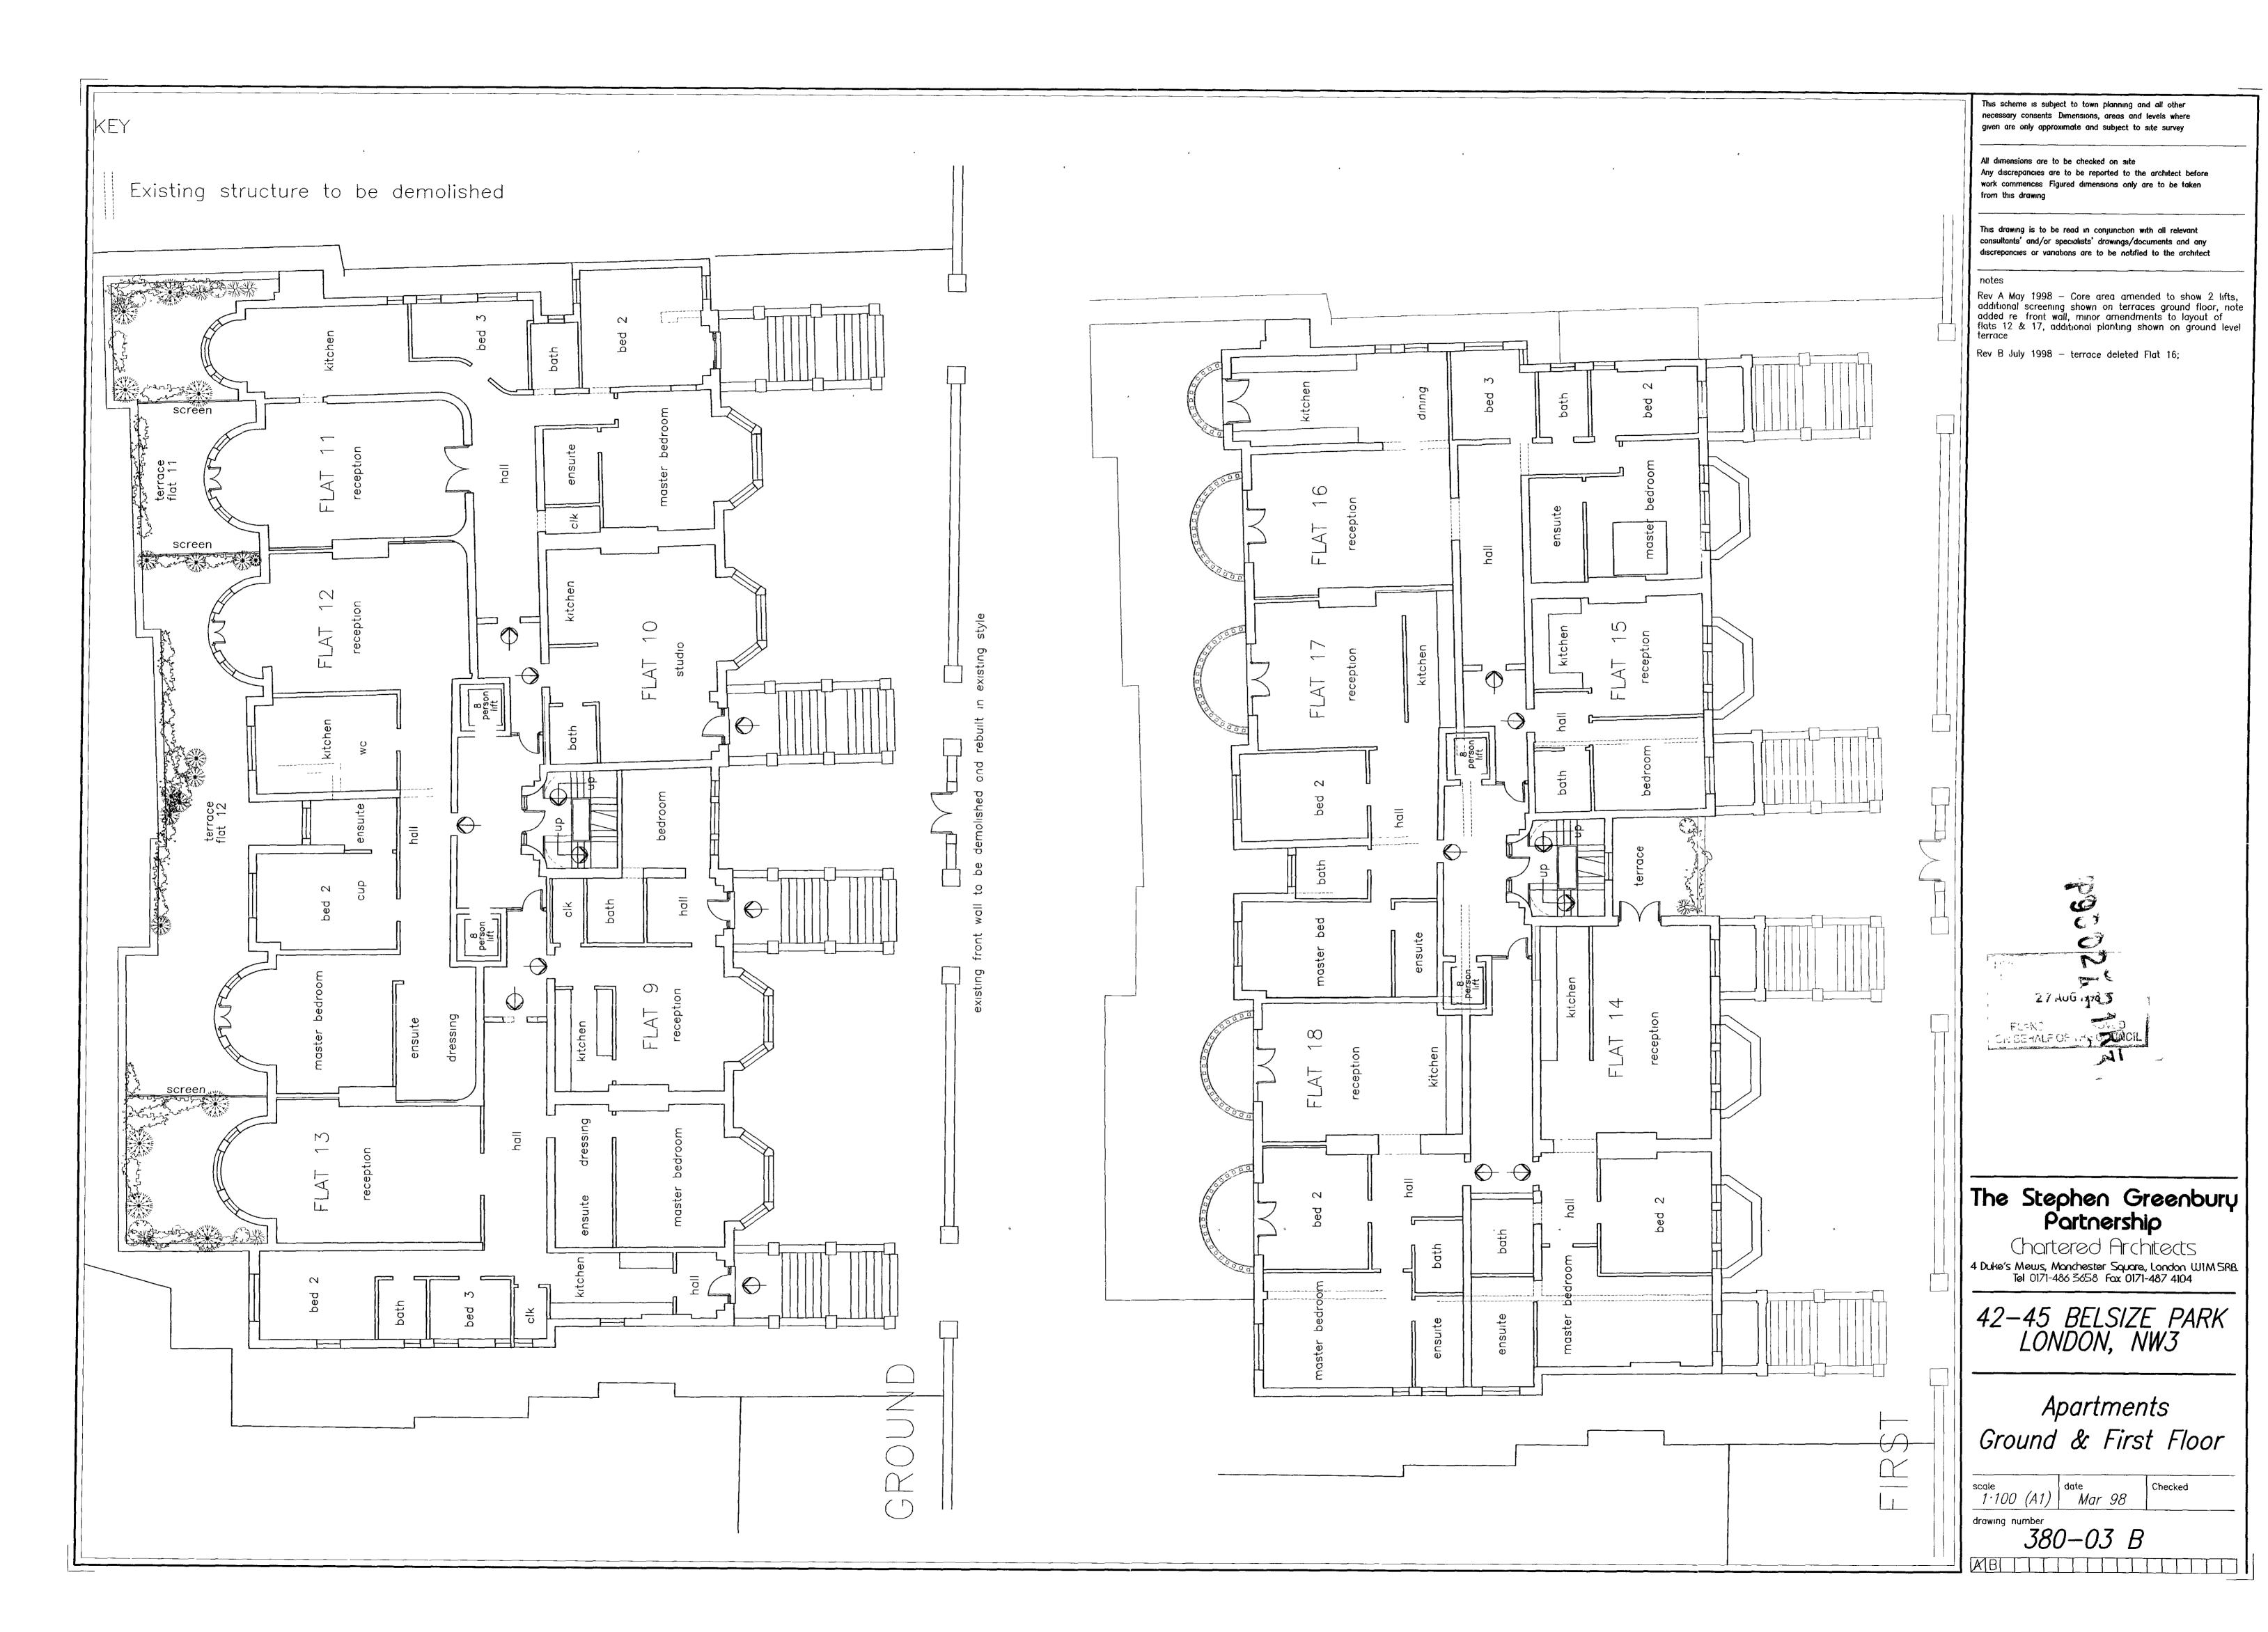

| TOWN AND COUNTRY FLAIMMIN | PLANS APPROVER |               |                       | LONDON, NW3<br>Schedule of<br>Accommodation |
|---------------------------|----------------|---------------|-----------------------|---------------------------------------------|
| FLATS                     | No. Bedrooms   | HOUSES        | <b>R</b> No. Bedrooms |                                             |
| Garden                    |                |               |                       |                                             |
| Flat 1                    | 1              | Unit 1        | 3                     |                                             |
| Flat 2                    | 1(studio)      | Unit 2        | 3                     |                                             |
| Flat 3                    | 1              | Unit 3        | 2                     |                                             |
| Flat 4                    | 2              |               |                       |                                             |
| Flat 5                    | 2              |               |                       |                                             |
| Flat 6                    | 2              |               | t                     |                                             |
| Flat 7                    | 2              |               | ····                  |                                             |
| Flat 8                    | 1 (studio)     |               |                       |                                             |
| Ground                    |                |               |                       |                                             |
| Flat 9                    | 1              | Accommodation | Total No. Bedrooms    |                                             |
| Flat 10                   | 1 (studio)     |               | 8                     | an a    |
| Flat 11                   | 3              | Flats         | 48                    |                                             |
| Flat 12                   | 2              |               |                       |                                             |
| Flat 13                   | 3              | TOTAL         | 56                    |                                             |
| First                     |                |               |                       |                                             |
| Flat 14                   | 2              |               |                       | -                                           |
| Flat 15                   | 1              |               |                       |                                             |
| Flat 16                   | 3              |               |                       |                                             |
| Flat 17                   | 2              |               |                       |                                             |
| Flat 18                   | 2              |               |                       |                                             |
| Second                    |                |               |                       |                                             |
|                           |                |               |                       |                                             |

| Second    |   |   |
|-----------|---|---|
| Flat 19   | 2 |   |
| Flat 20   | 1 |   |
| Flat 21   | 3 |   |
| Flat 22   | 2 |   |
| Flat 23   | 2 |   |
| Penthouse |   |   |
| Flat 24   | 3 | - |
| Flat 25   | 3 |   |
| •         |   |   |

## NOTES.-

Existing front boundary wall to be demolished and rebuilt to match existing. Note formation of new pedestrian entrance at centre run of wall to provide access to main entrance hall. Materials to be white painted stucco on a masonry background structure, with appropriate mouldings to match existing