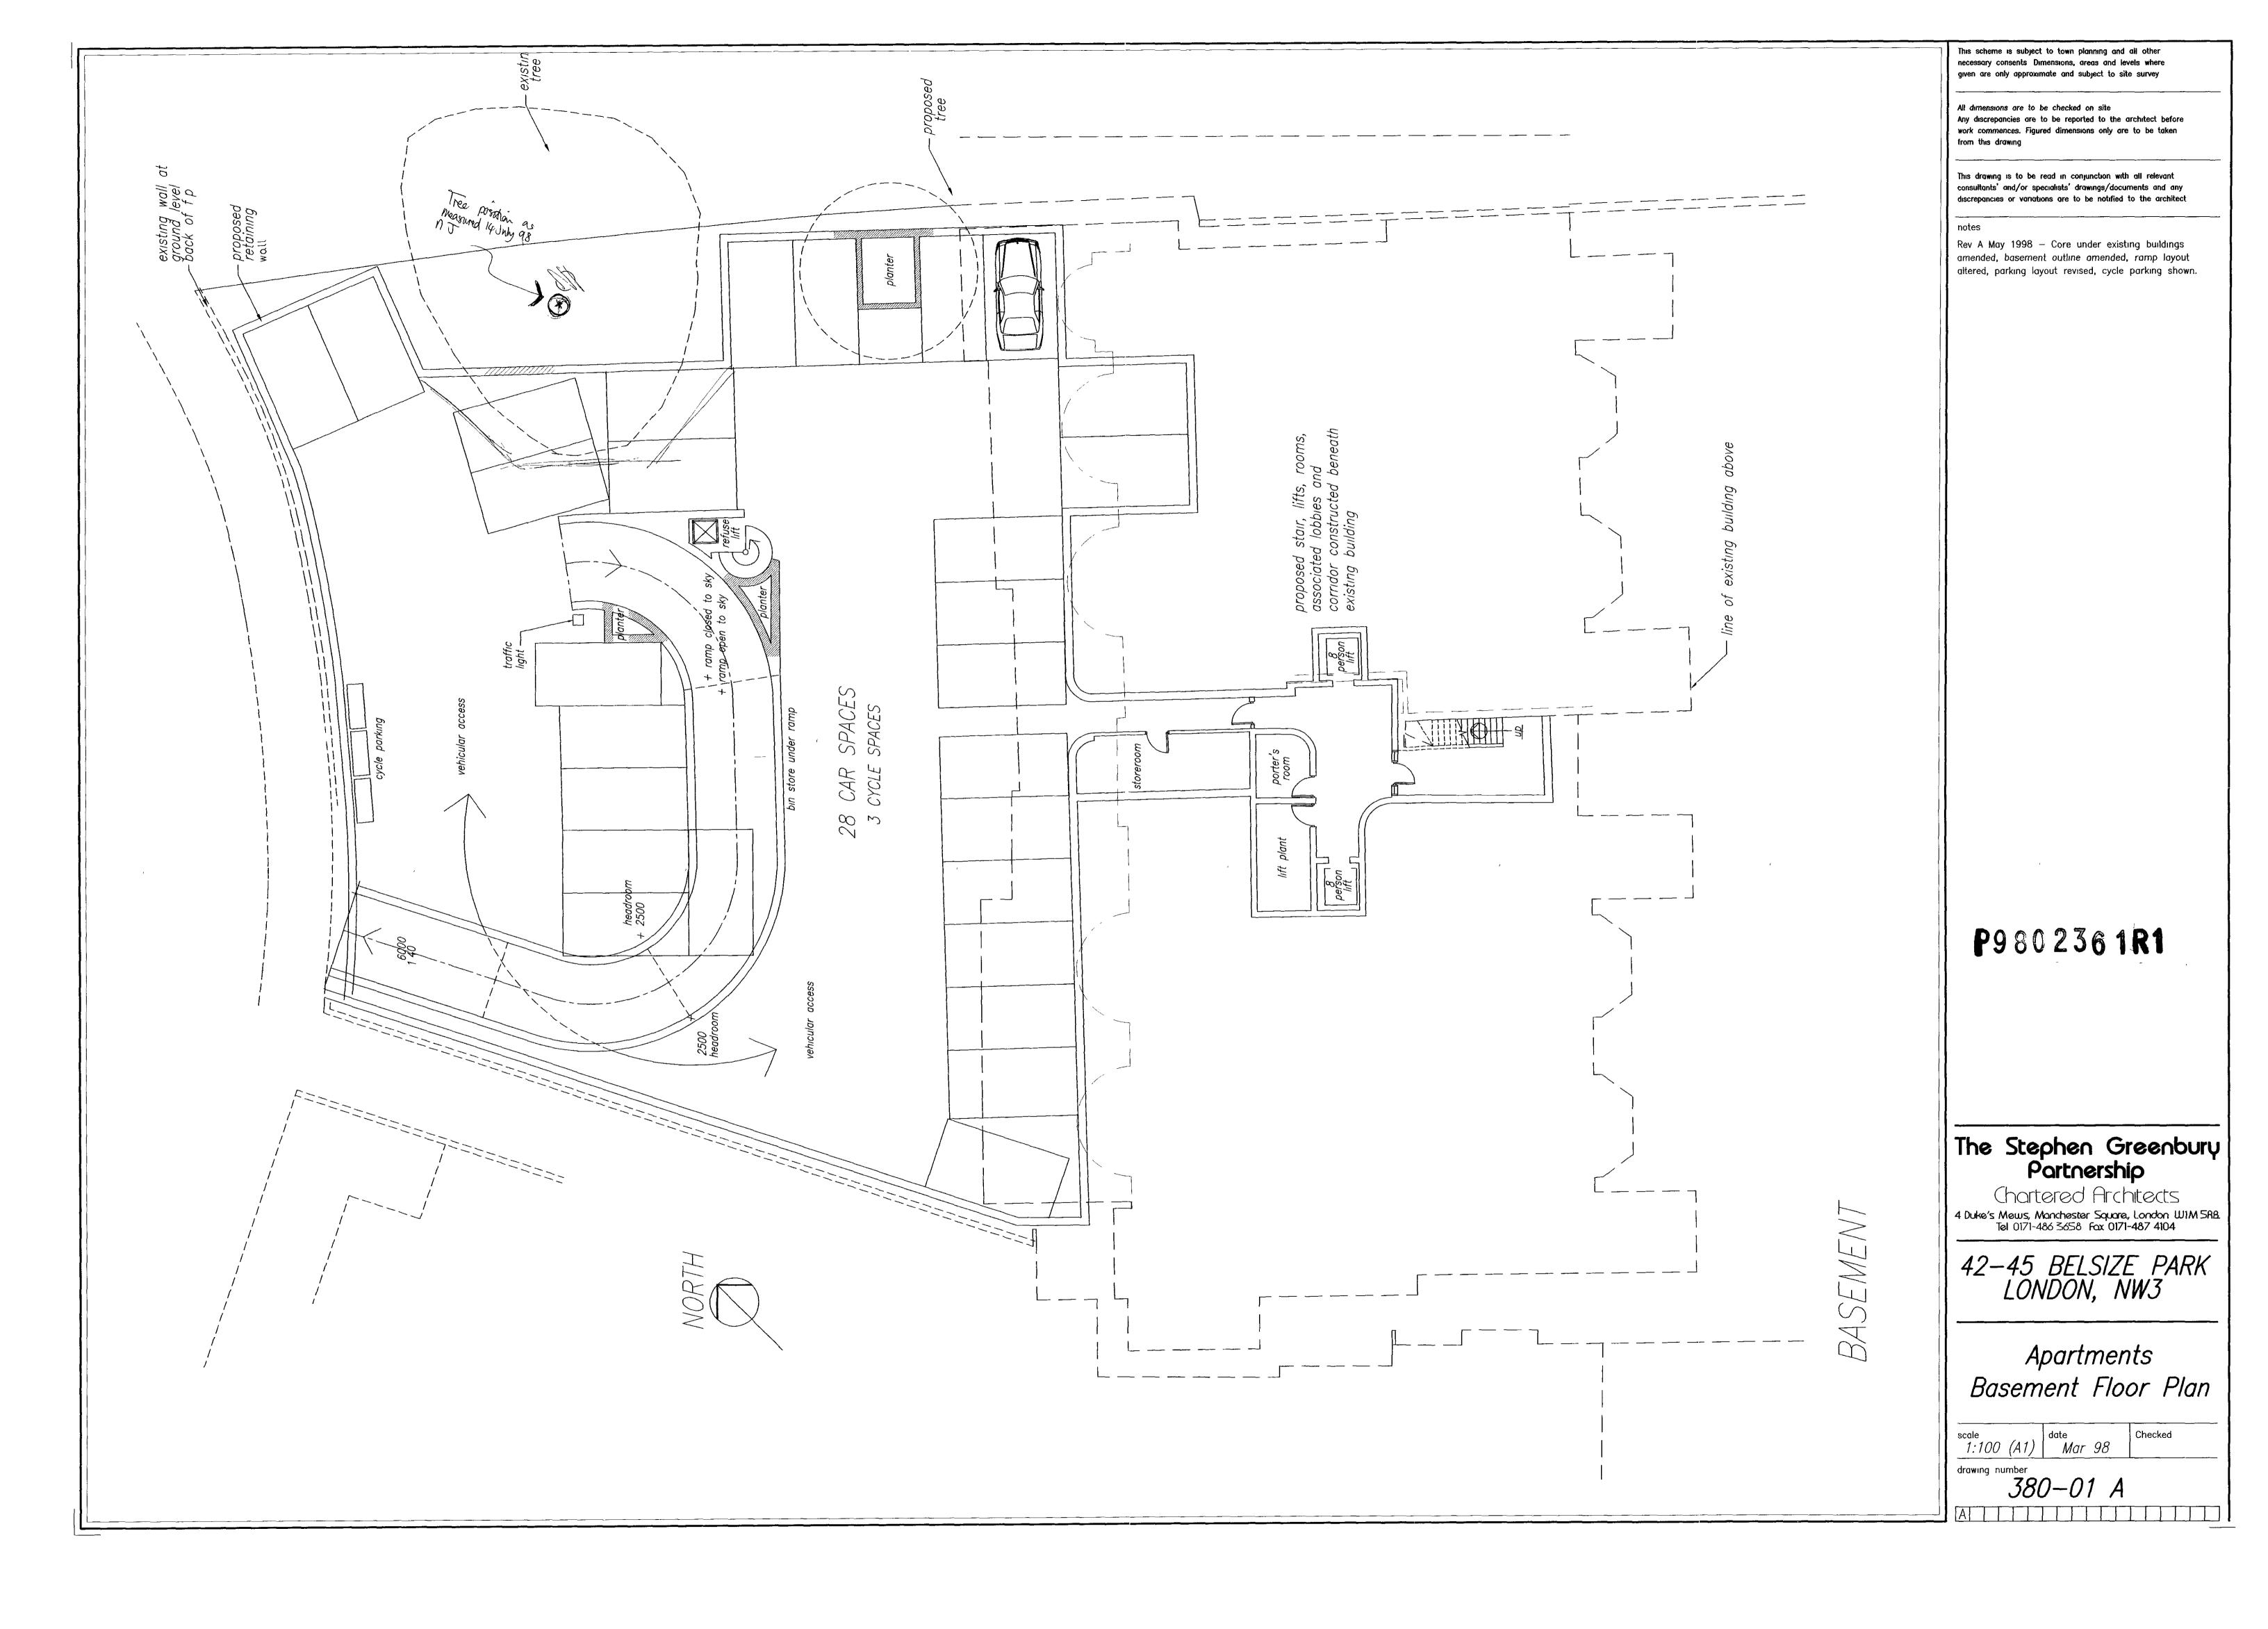

-

This scheme is subject to town planning and all other necessary consents Dimensions, areas and levels where " given are only approximate and subject to site survey All dimensions are to be checked on site Any discrepancies are to be reported to the architect before work commences Figured dimensions only are to be taken from this drawing This drawing is to be read in conjunction with all relevant consultants' and/or specialists' drawings/documents and any discrepancies or variations are to be notified to the architect notes Rev A May 1998 — Core under existing buildings amended, basement outline amended, ramp layout altered, parking layout revised, cycle parking shown Rev B July 1998 — General amendments to layout of retaining wall/parking spaces/ramp configuration/ stair access and refuse lifts/planter, structural columns shown in parking areas, minor repositioning of existing tree outline "Apartment" omitted from title block Rev C 27th July 1998 - Alterations to parking in accordance with suggestions of Camden Council Transport Planning, namely - reduction of overall number of spaces to 26, repositioning of parking spaces adjacent to storeroom to ease manoeuvring ۵., · ~ - . P9802361R2 **The Stephen Greenbury Partnership** Chartered Architects 4 Duke's Mews, Manchester Square, London W1M 5R8. Tel: 0171-486 3658 Fax: 0171-487 4104 42–45 BELSIZE PARK LONDON, NW3 AS Basement Floor Plan <sup>date</sup> Mar 98 Checked scale 1 100 (A1) drawing number 380—01 C ABCI 

P9802361R2

-- ---- ---This scheme is subject to town planning and all other necessary consents Dimensions, areas and levels where given are only approximate and subject to site survey All dimensions are to be checked on site Any discrepancies are to be reported to the architect before work commences. Figured dimensions only are to be taken from this drawing This drawing is to be read in conjunction with all relevant consultants' and/or specialists' drawings/documents and any discrepancies or variations are to be notified to the architect notes Rev A May 1998 — Core under existing buildings amended, basement outline amended, ramp layout altered, parking layout revised, cycle parking shown Rev B July 1998 — General amendments to layout of retaining wall/parking spaces/ramp configuration/ stair access and refuse lifts/planter, structural columns shown in parking areas, minor repositioning of existing tree outline "Apartment" omitted from title block Rev C 27th July 1998 — Alterations to parking in accordance with suggestions of Camden Council Transport Planning, namely — reduction of overall number of spaces to 26, repositioning of parking spaces adjacent to storeroom to ease manoeuvring ł P98023615 2917 The Stephen Greenbury Partnership Chartered Architects 4 Duke's Mews, Manchester Square, London W1M SRB. Tel 0171-486 3658 Fax 0171-487 4104 42–45 BELSIZE PARK LONDON, NW3  $\bigcirc$ Ń Basement Floor Plan scale 1 100 (A1) date Mar 98 Checked drawing number 380–01 C ABC