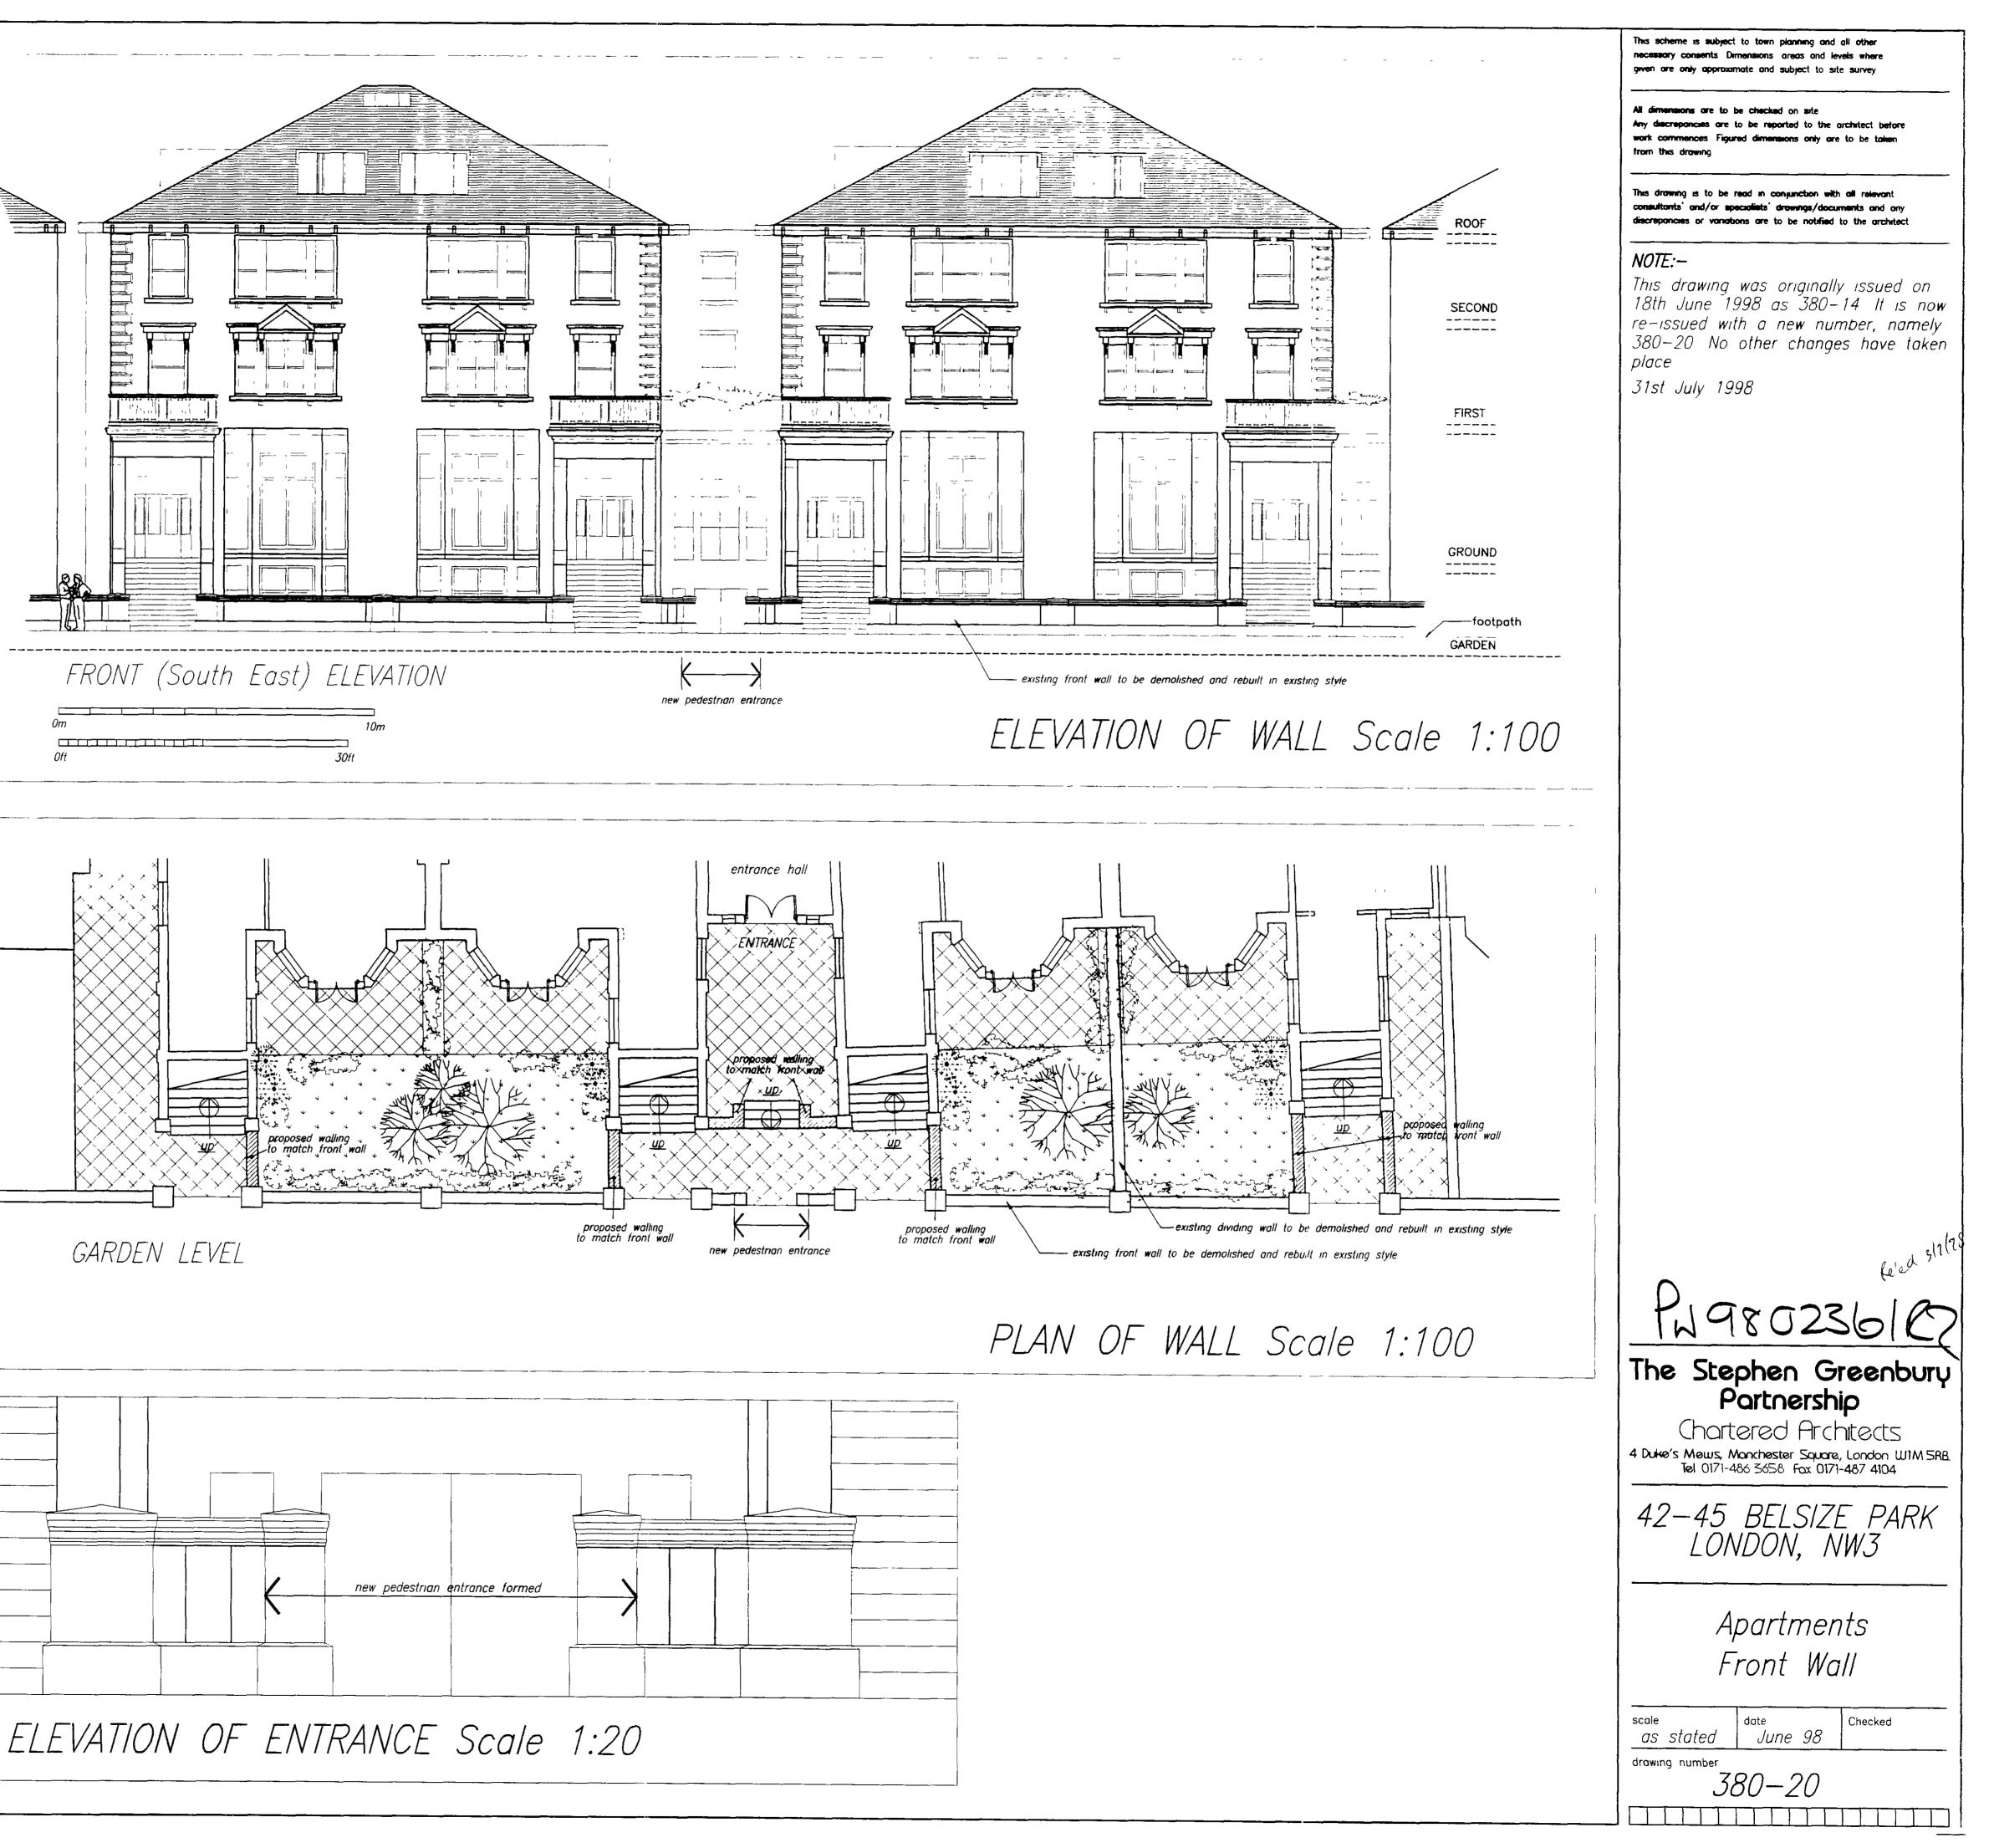

## NOTES.-

Existing front boundary wall to be demolished and rebuilt to match existing. Note formation of new pedestrian entrance at centre run of wall to provide access to main entrance hall. Materials to be white painted stucco on a masonry background structure, with appropriate mouldings to match existing