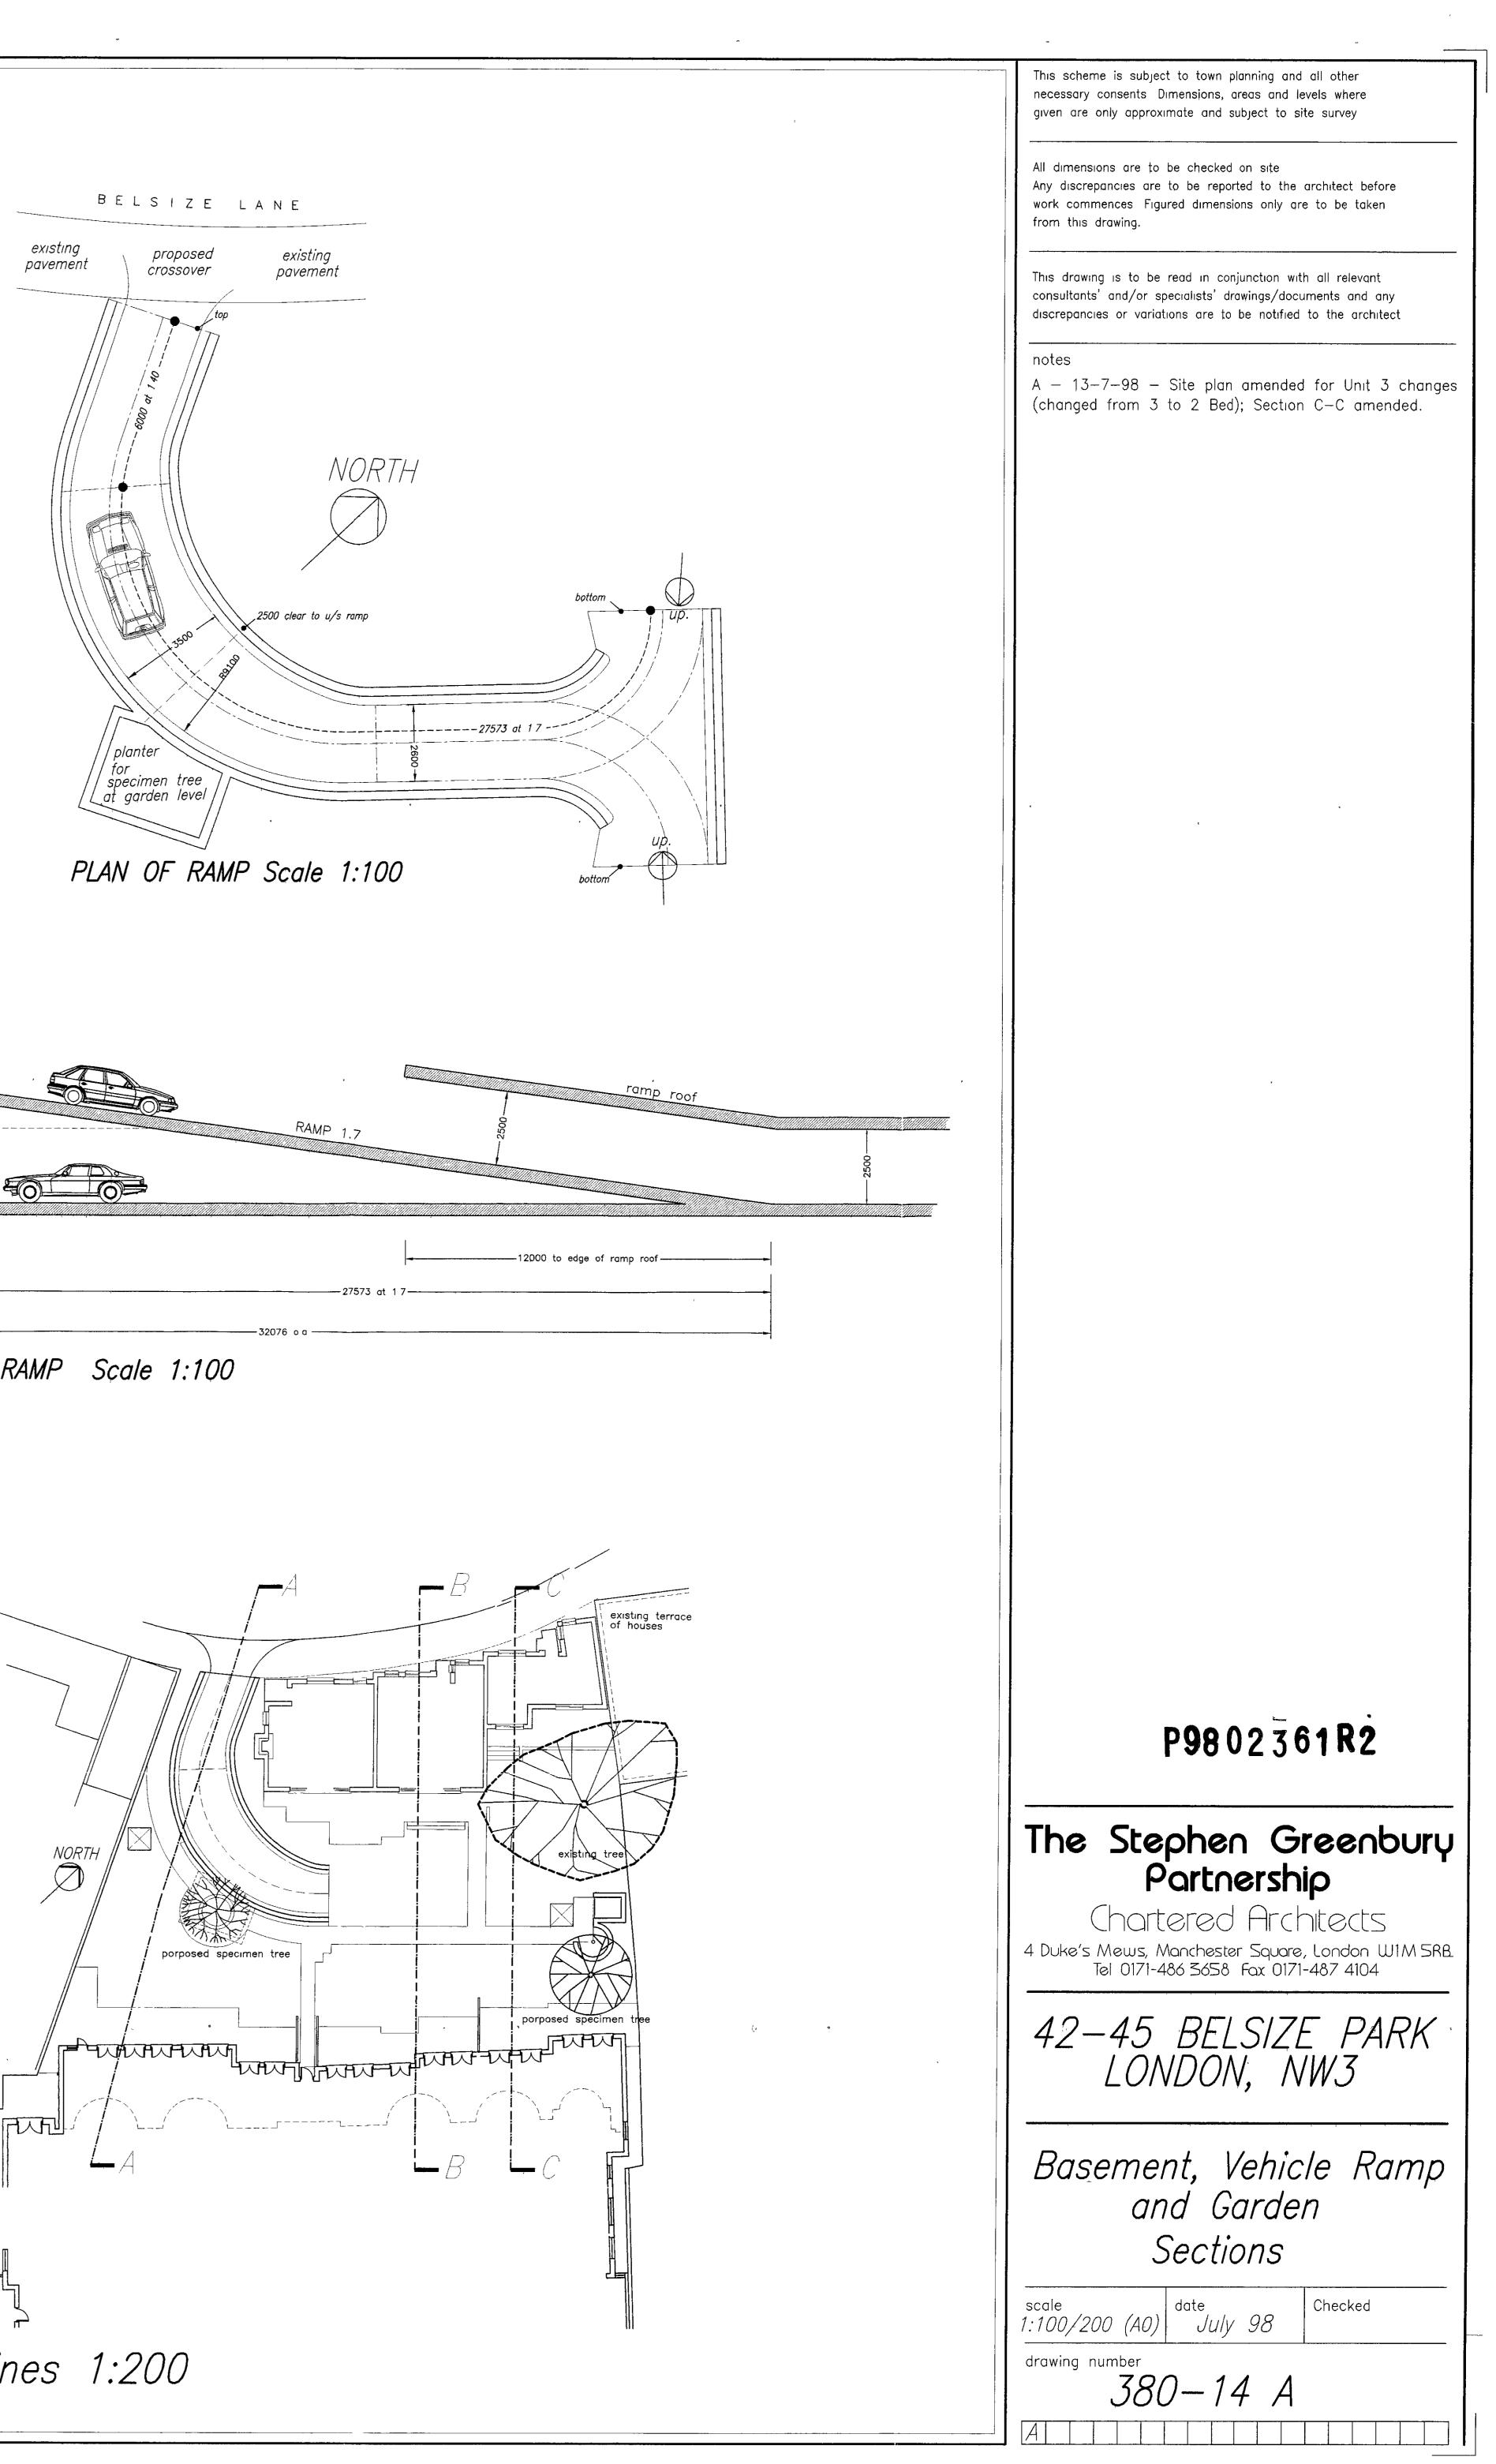

-

This scheme is subject to town planning and all other necessary consents Dimensions, areas and levels where " given are only approximate and subject to site survey All dimensions are to be checked on site Any discrepancies are to be reported to the architect before work commences Figured dimensions only are to be taken from this drawing This drawing is to be read in conjunction with all relevant consultants' and/or specialists' drawings/documents and any discrepancies or variations are to be notified to the architect notes Rev A May 1998 — Core under existing buildings amended, basement outline amended, ramp layout altered, parking layout revised, cycle parking shown Rev B July 1998 — General amendments to layout of retaining wall/parking spaces/ramp configuration/ stair access and refuse lifts/planter, structural columns shown in parking areas, minor repositioning of existing tree outline "Apartment" omitted from title block Rev C 27th July 1998 - Alterations to parking in accordance with suggestions of Camden Council Transport Planning, namely - reduction of overall number of spaces to 26, repositioning of parking spaces adjacent to storeroom to ease manoeuvring ۵., · ~ - . P9802361R2 **The Stephen Greenbury Partnership** Chartered Architects 4 Duke's Mews, Manchester Square, London W1M 5R8. Tel: 0171-486 3658 Fax: 0171-487 4104 42–45 BELSIZE PARK LONDON, NW3 AS Basement Floor Plan <sup>date</sup> Mar 98 Checked scale 1 100 (A1) drawing number 380—01 C ABCI 

P9802361R2

-- ---- ---This scheme is subject to town planning and all other necessary consents Dimensions, areas and levels where given are only approximate and subject to site survey All dimensions are to be checked on site Any discrepancies are to be reported to the architect before work commences. Figured dimensions only are to be taken from this drawing This drawing is to be read in conjunction with all relevant consultants' and/or specialists' drawings/documents and any discrepancies or variations are to be notified to the architect notes Rev A May 1998 — Core under existing buildings amended, basement outline amended, ramp layout altered, parking layout revised, cycle parking shown Rev B July 1998 — General amendments to layout of retaining wall/parking spaces/ramp configuration/ stair access and refuse lifts/planter, structural columns shown in parking areas, minor repositioning of existing tree outline "Apartment" omitted from title block Rev C 27th July 1998 — Alterations to parking in accordance with suggestions of Camden Council Transport Planning, namely — reduction of overall number of spaces to 26, repositioning of parking spaces adjacent to storeroom to ease manoeuvring ł P98023615 2917 The Stephen Greenbury Partnership Chartered Architects 4 Duke's Mews, Manchester Square, London W1M SRB. Tel 0171-486 3658 Fax 0171-487 4104 42–45 BELSIZE PARK LONDON, NW3  $\bigcirc$ Ń Basement Floor Plan scale 1 100 (A1) date Mar 98 Checked drawing number 380–01 C ABC