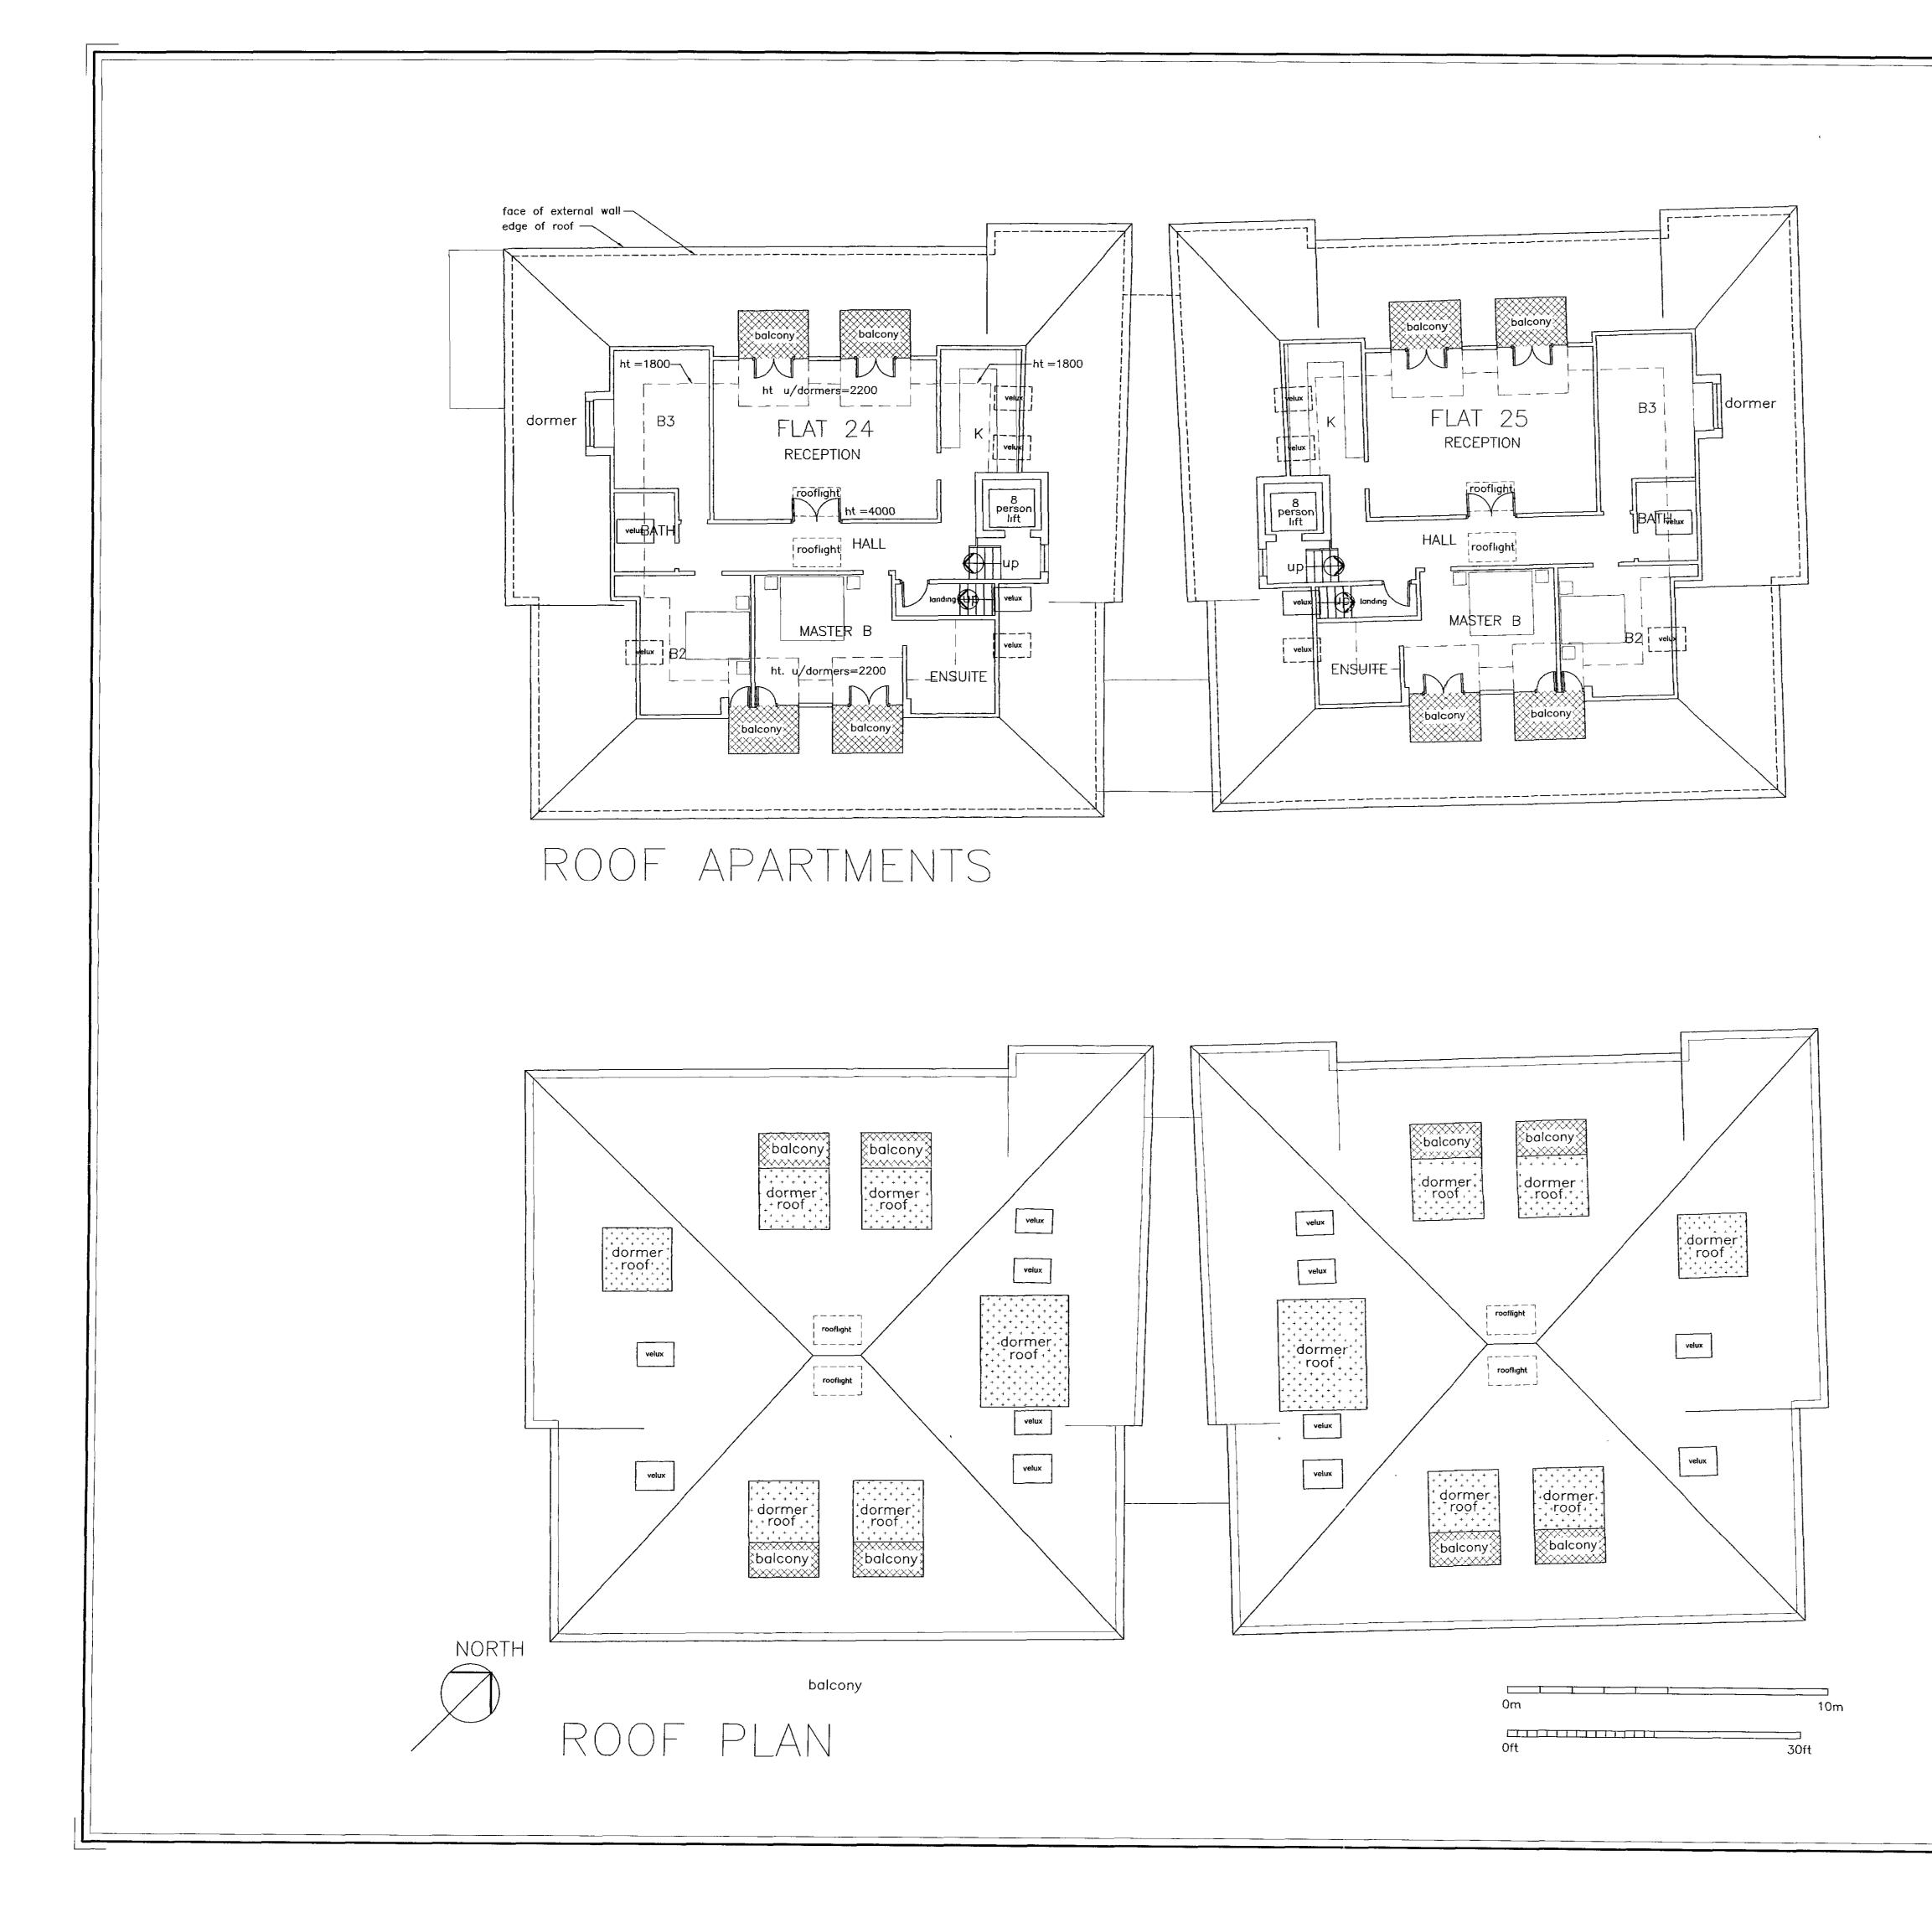

1998 — General amendments to layout of retaining wall/parking spaces/ramp configuration/ stair access and refuse lifts/planter, structural columns shown in parking areas, minor repositioning of existing tree outline "Apartment" omitted from title block Rev C 27th July 1998 — Alterations to parking in accordance with suggestions of Camden Council Transport Planning, namely — reduction of overall number of spaces to 26, repositioning of parking spaces adjacent to storeroom to ease manoeuvring ł P98023615 2917 The Stephen Greenbury Partnership Chartered Architects 4 Duke's Mews, Manchester Square, London W1M SRB. Tel 0171-486 3658 Fax 0171-487 4104 42–45 BELSIZE PARK LONDON, NW3  $\bigcirc$ Ń Basement Floor Plan scale 1 100 (A1) date Mar 98 Checked drawing number 380–01 C ABC











-











----

- --



















- -

--- ---





This scheme is subject to town planning and all other necessary consents Dimensions, areas and levels where given are only approximate and subject to site survey All dimensions are to be checked on site Any discrepancies are to be reported to the architect before work commences Figured dimensions only are to be taken from this drawing This drawing is to be read in conjunction with all relevant consultants' and/or specialists' drawings/documents and any discrepancies or variations are to be notified to the architect notes \_\_\_\_ Case Grj Appeal against Non-Pet BELSIZE PARK **The Stephen Greenbury Partnership** Chartered Architects 4 Duke's Mews, Manchester Square, London W1M SRB. Tel 0171-486 3658 Fax 0171-487 4104 42–45 BELSIZE PARK