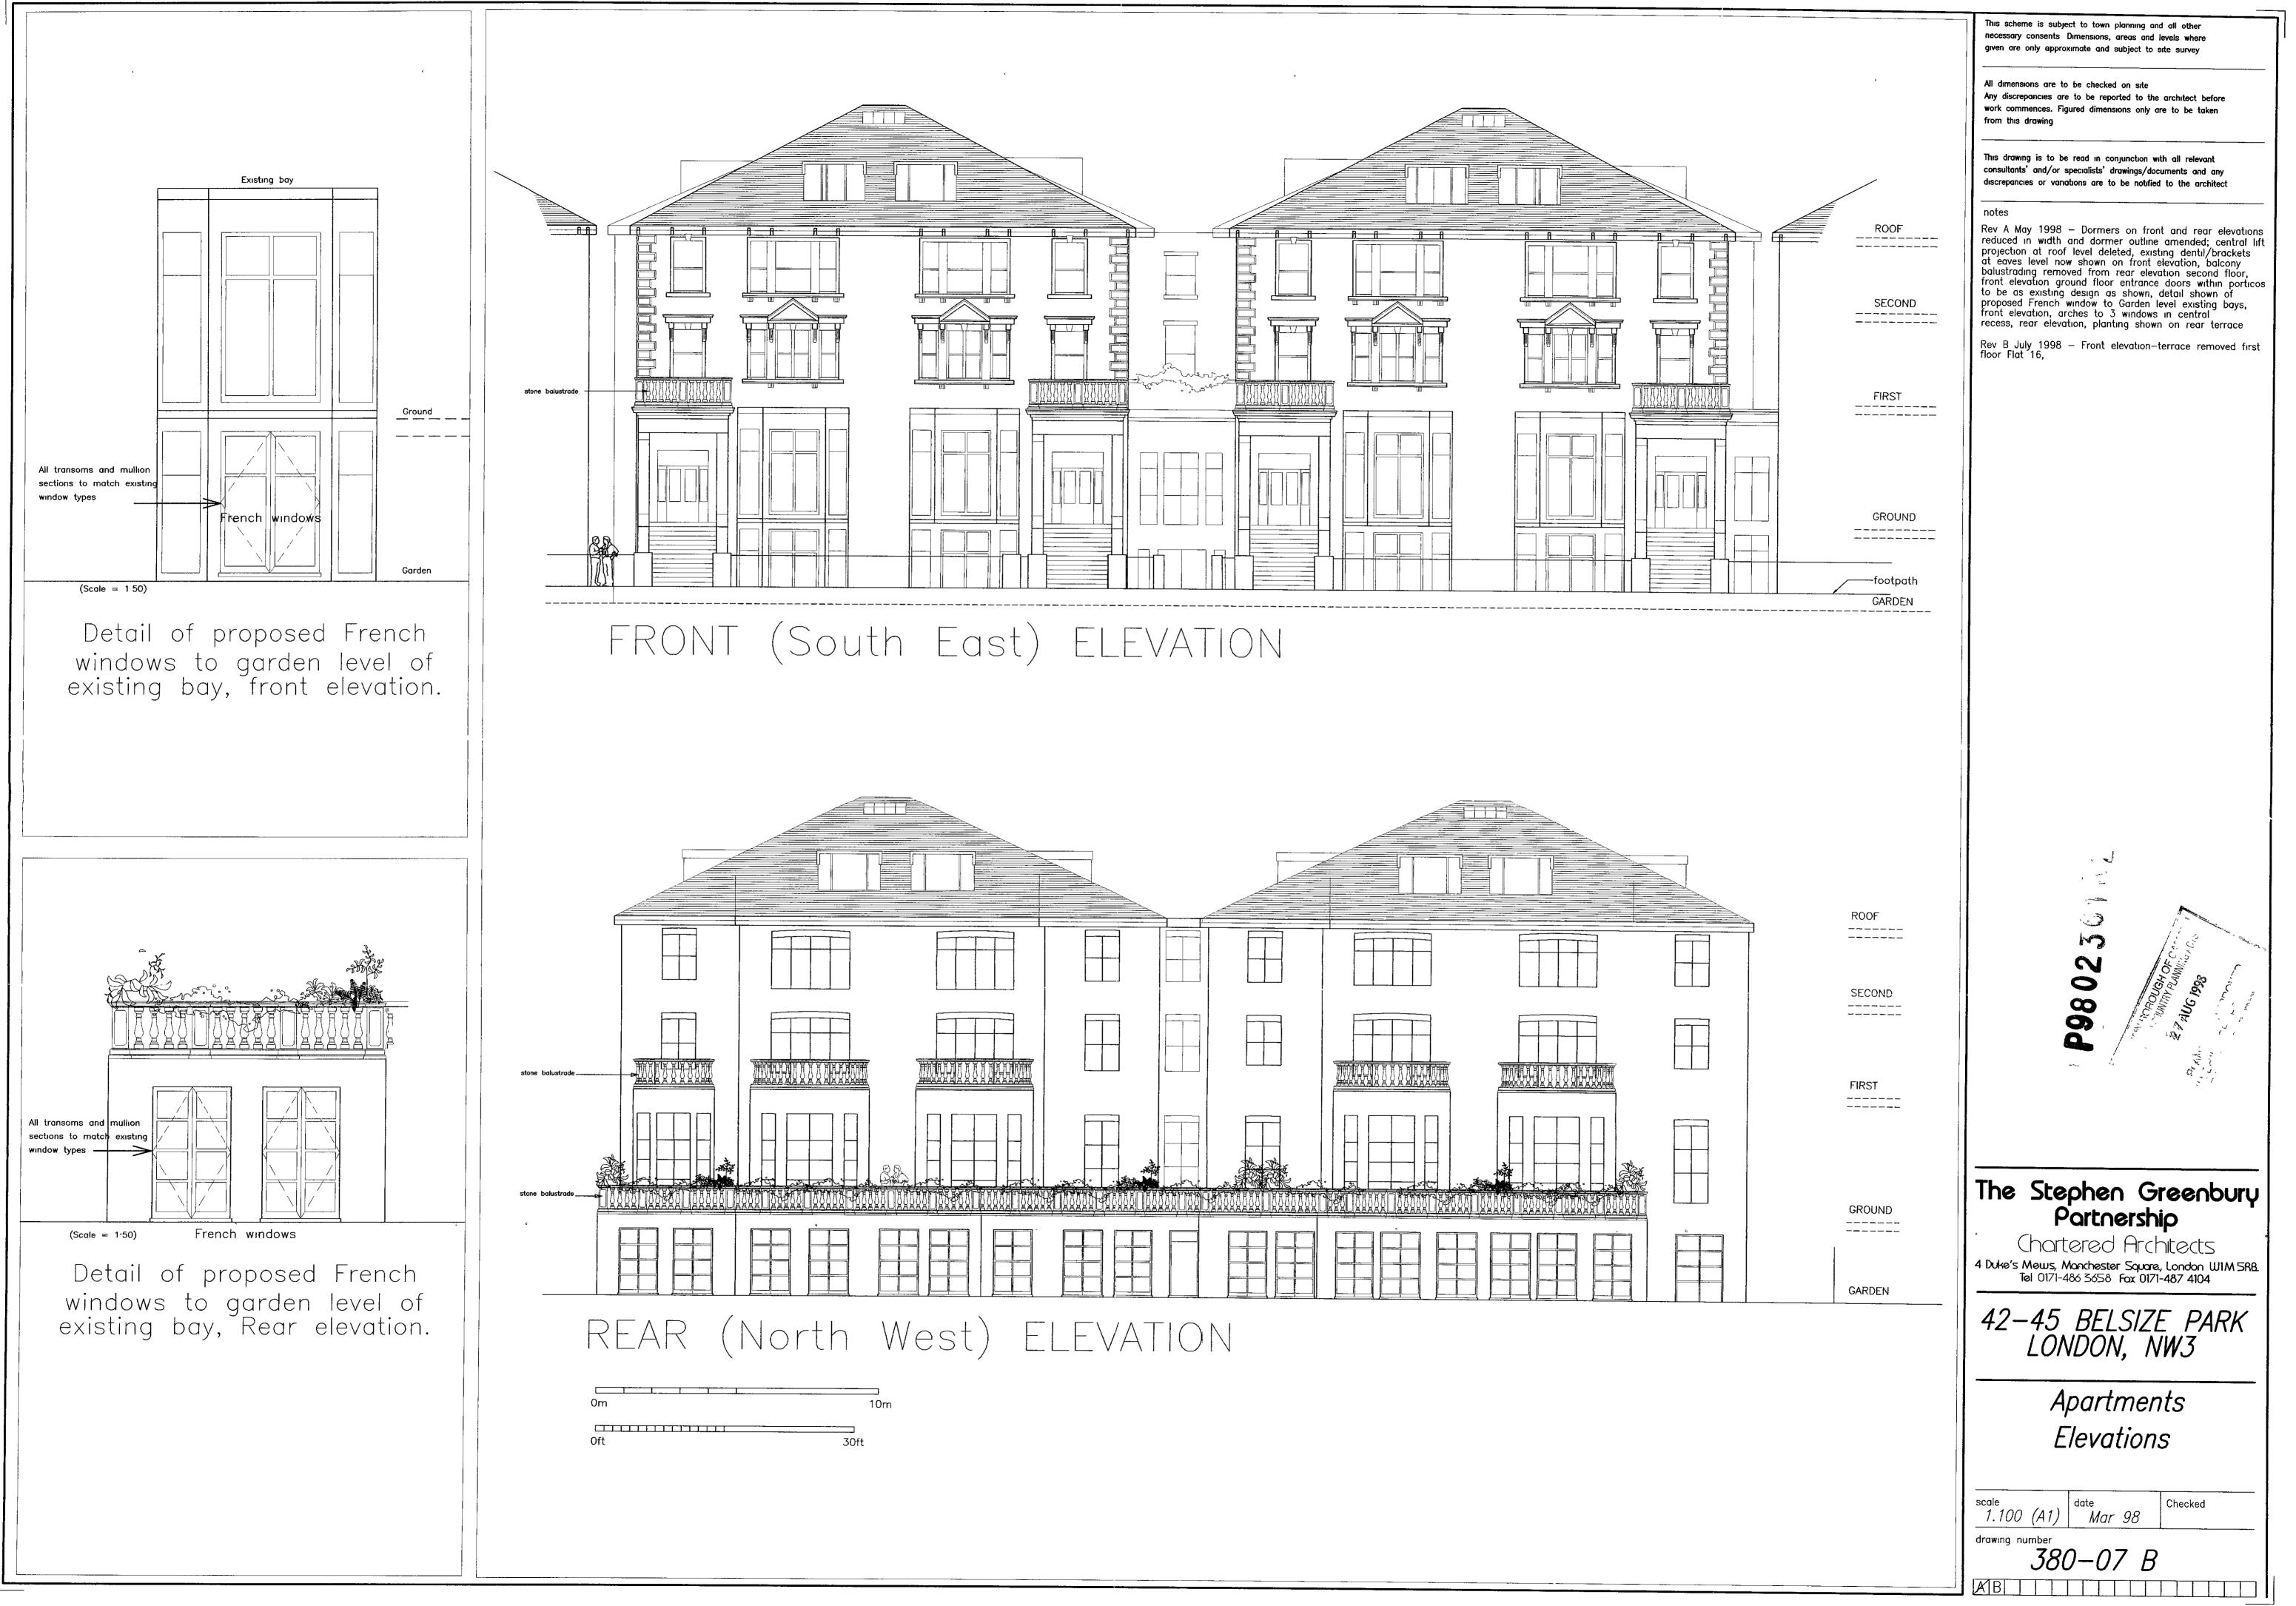

work commences. Figured dimensions only are to be taken from this drawing This drawing is to be read in conjunction with all relevant consultants' and/or specialists' drawings/documents and any discrepancies or variations are to be notified to the architect notes Staircase outlines shown at First, Second and Roof levels only Rev A July 1998 Section presentation amended to show detail of staircase between 2nd and Roof levels, part roof plan shown TOCH BOROUGH OF CAMDEN 27 AUG 1998 PLANS APPROVED ON BEHALF OF THE COUNCIL The Stephen Greenbury Partnership Chartered Architects 4 Duke's Mews, Manchester Square, London W1M SRB. Tel. 0171-486 3658 Fax: 0171-487 4104 42–45 BELSIZE PARK LONDON, NW3 Apartments Long Section scale date 1.100 (A1) June 98 Checked drawing number 380–13 A A

P9802361R2









-- ---- ---This scheme is subject to town planning and all other necessary consents Dimensions, areas and levels where given are only approximate and subject to site survey All dimensions are to be checked on site Any discrepancies are to be reported to the architect before work commences. Figured dimensions only are to be taken from this drawing This drawing is to be read in conjunction with all relevant consultants' and/or specialists' drawings/documents and any discrepancies or variations are to be notified to the architect notes Rev A May 1998 — Core under existing buildings amended, basement outline amended, ramp layout altered, parking layout revised, cycle parking shown Rev B July 1998 — General amendments to layout of retaining wall/parking spaces/ramp configuration/ stair