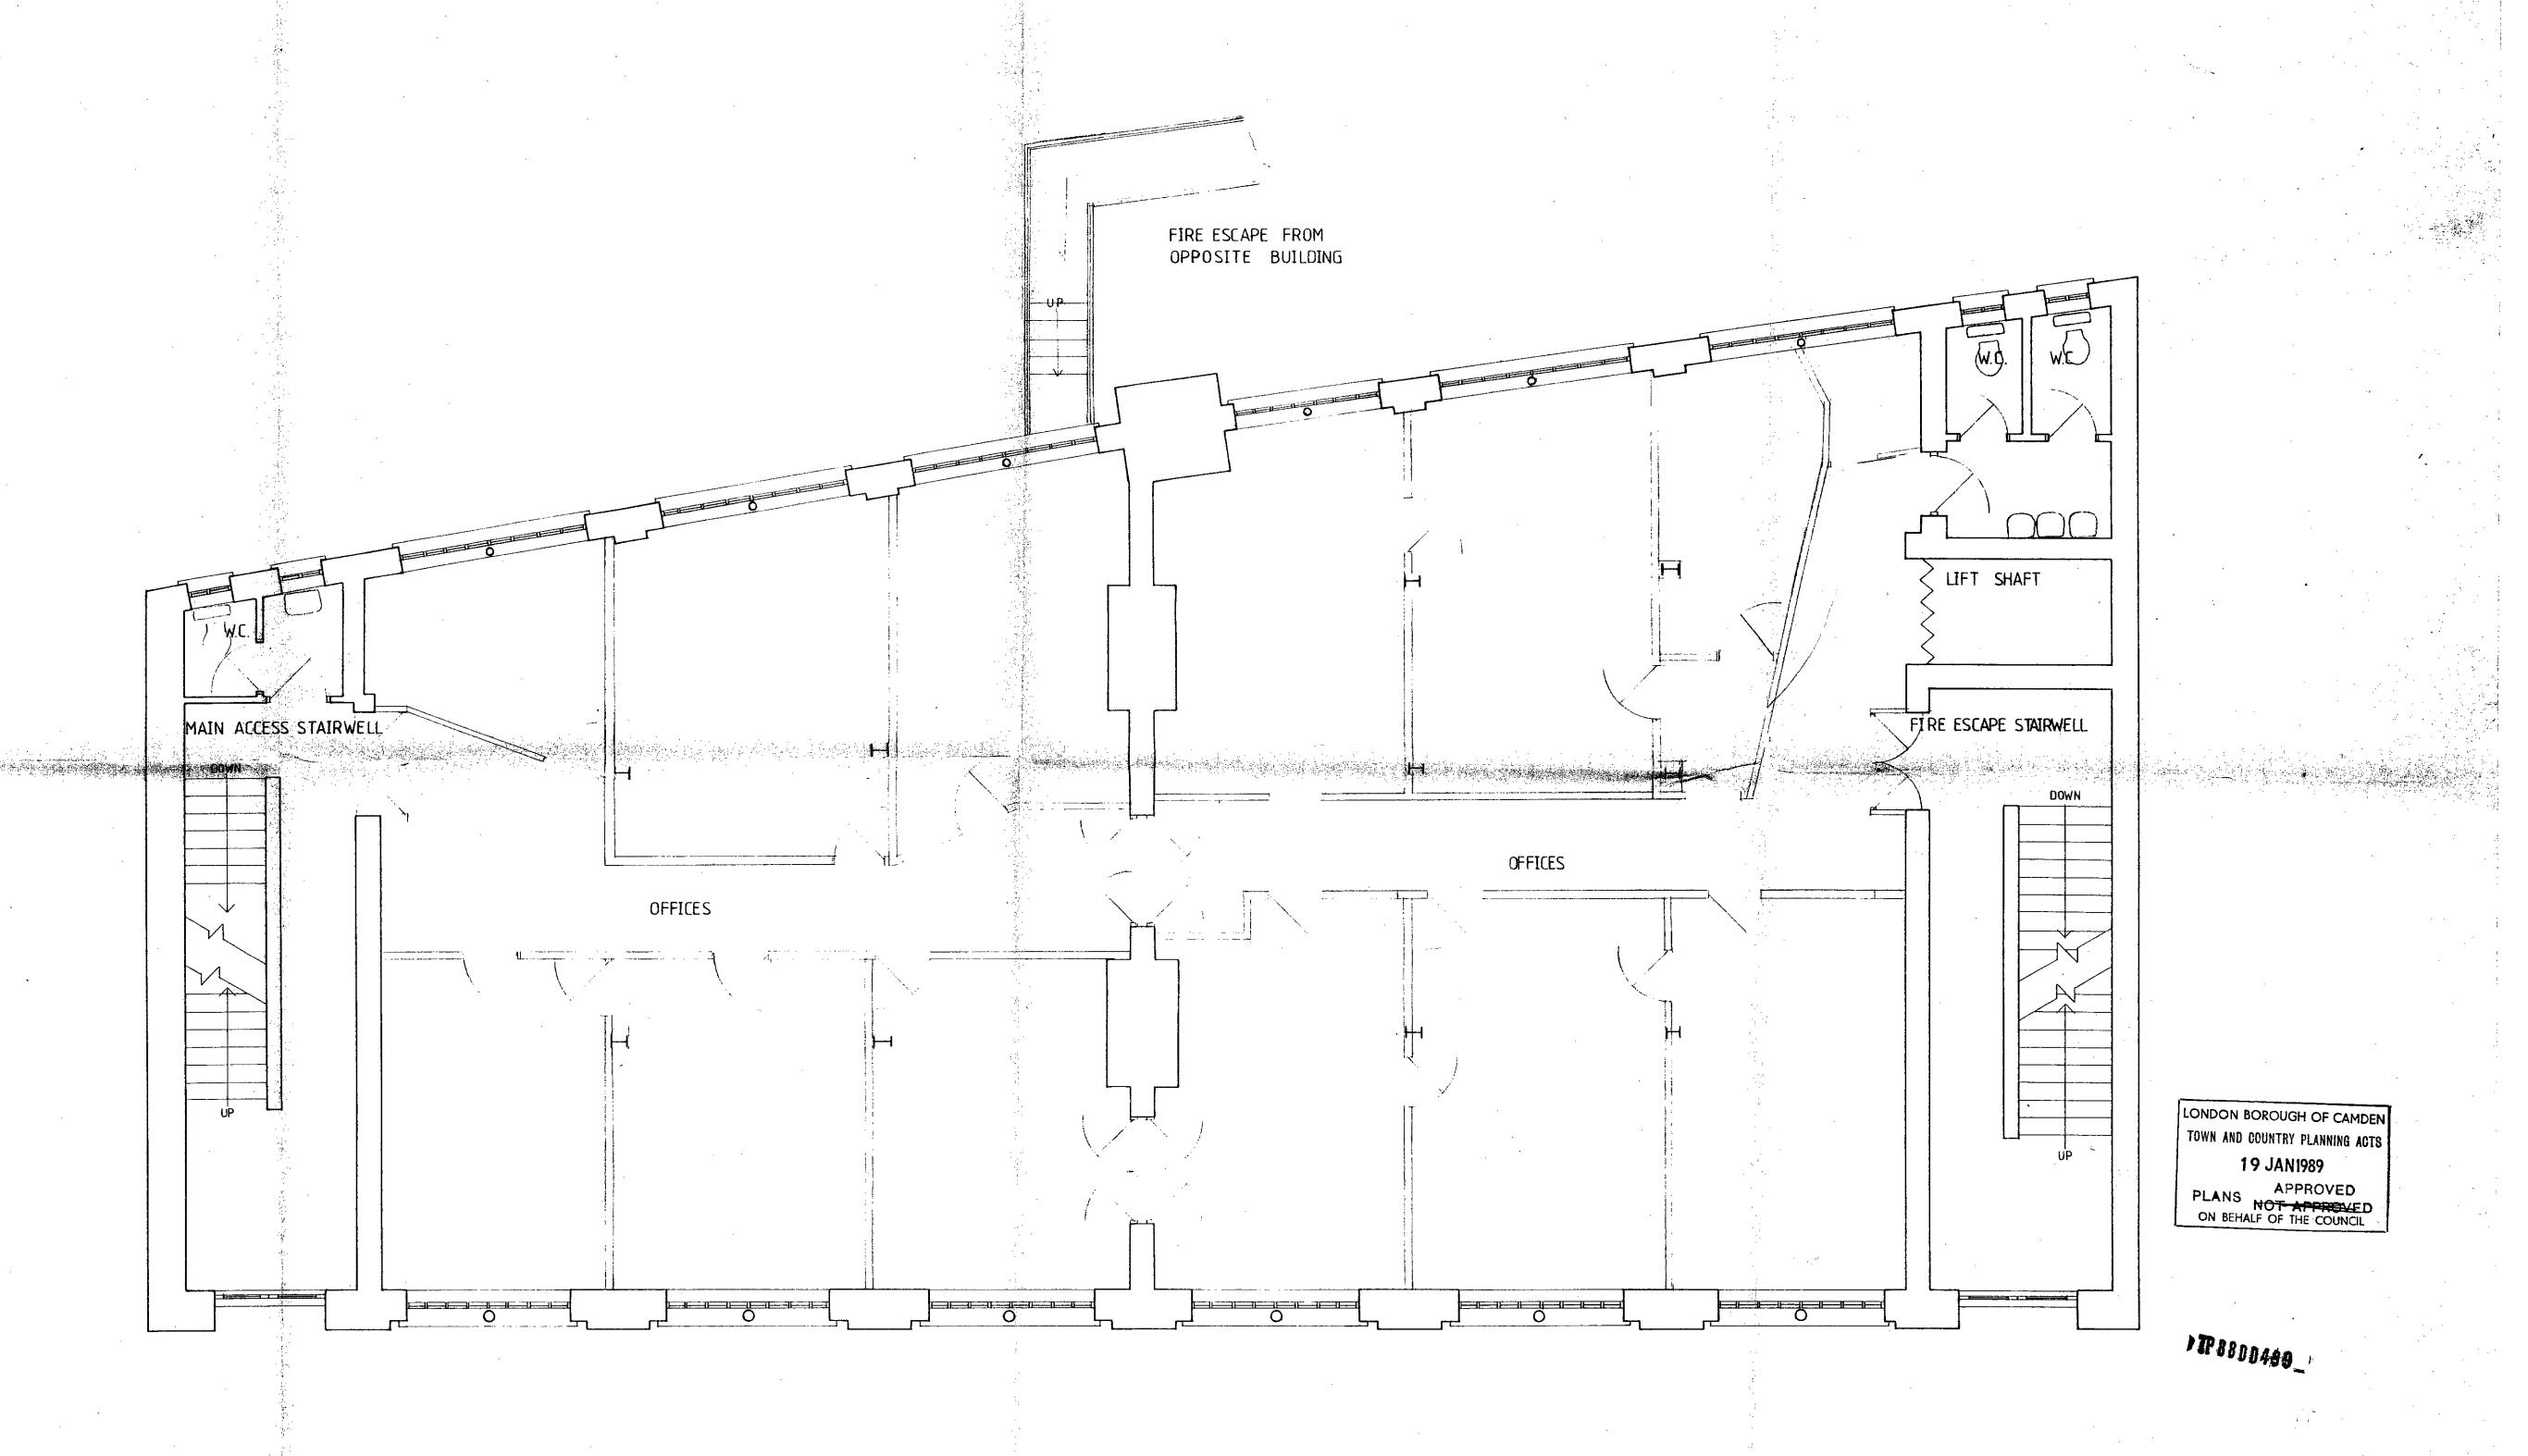

/P8800489

3 11 EYRE STREET HILL

EC1.

Group Partnership

Incorporating
Albury & Lissenden

2 FLOOR PLAN

SECRETARIAL COLLEGE

Chartered Architects Surveyors and Town Planning Consultants

1:50

Drawing No.
1:50

10799 04

Revised

Revised

COLLEGE PREMISES