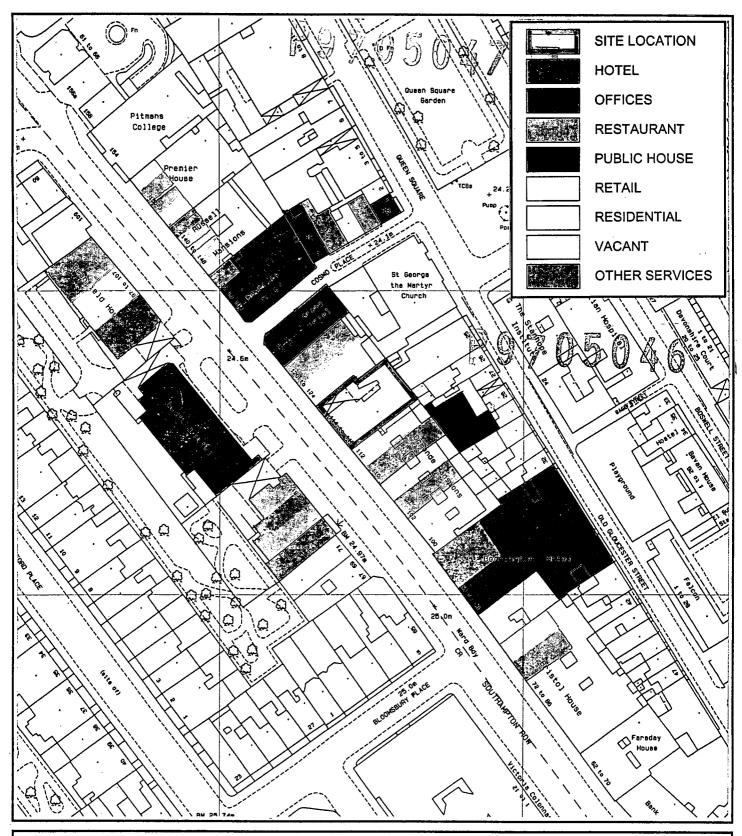

## LAND SURVEY PLAN (GROUND FLOOR)

MADDOX HOUSE, 1 MADDOX STREET, LONDON W1R 9WA Tel: 0171-439 6292 Fax: 0171-439 7678

Also at: GODWIN HOUSE, GEORGE STREET, HUNTINGDON, CAMBS. PE18 6ND Tel: 01480 457371 Fax: 01480 433070

NORTH

SCALE

1:1250

PLAN No.

615/WC1/9/1 **2**  This map is for identification purposes only and should not be relied upon for accuracy.

This plan is reproduced from the Ordnance Survey Map with the sanction of the Controller of H.M.Stationery Office.Crown Copyright reserved.