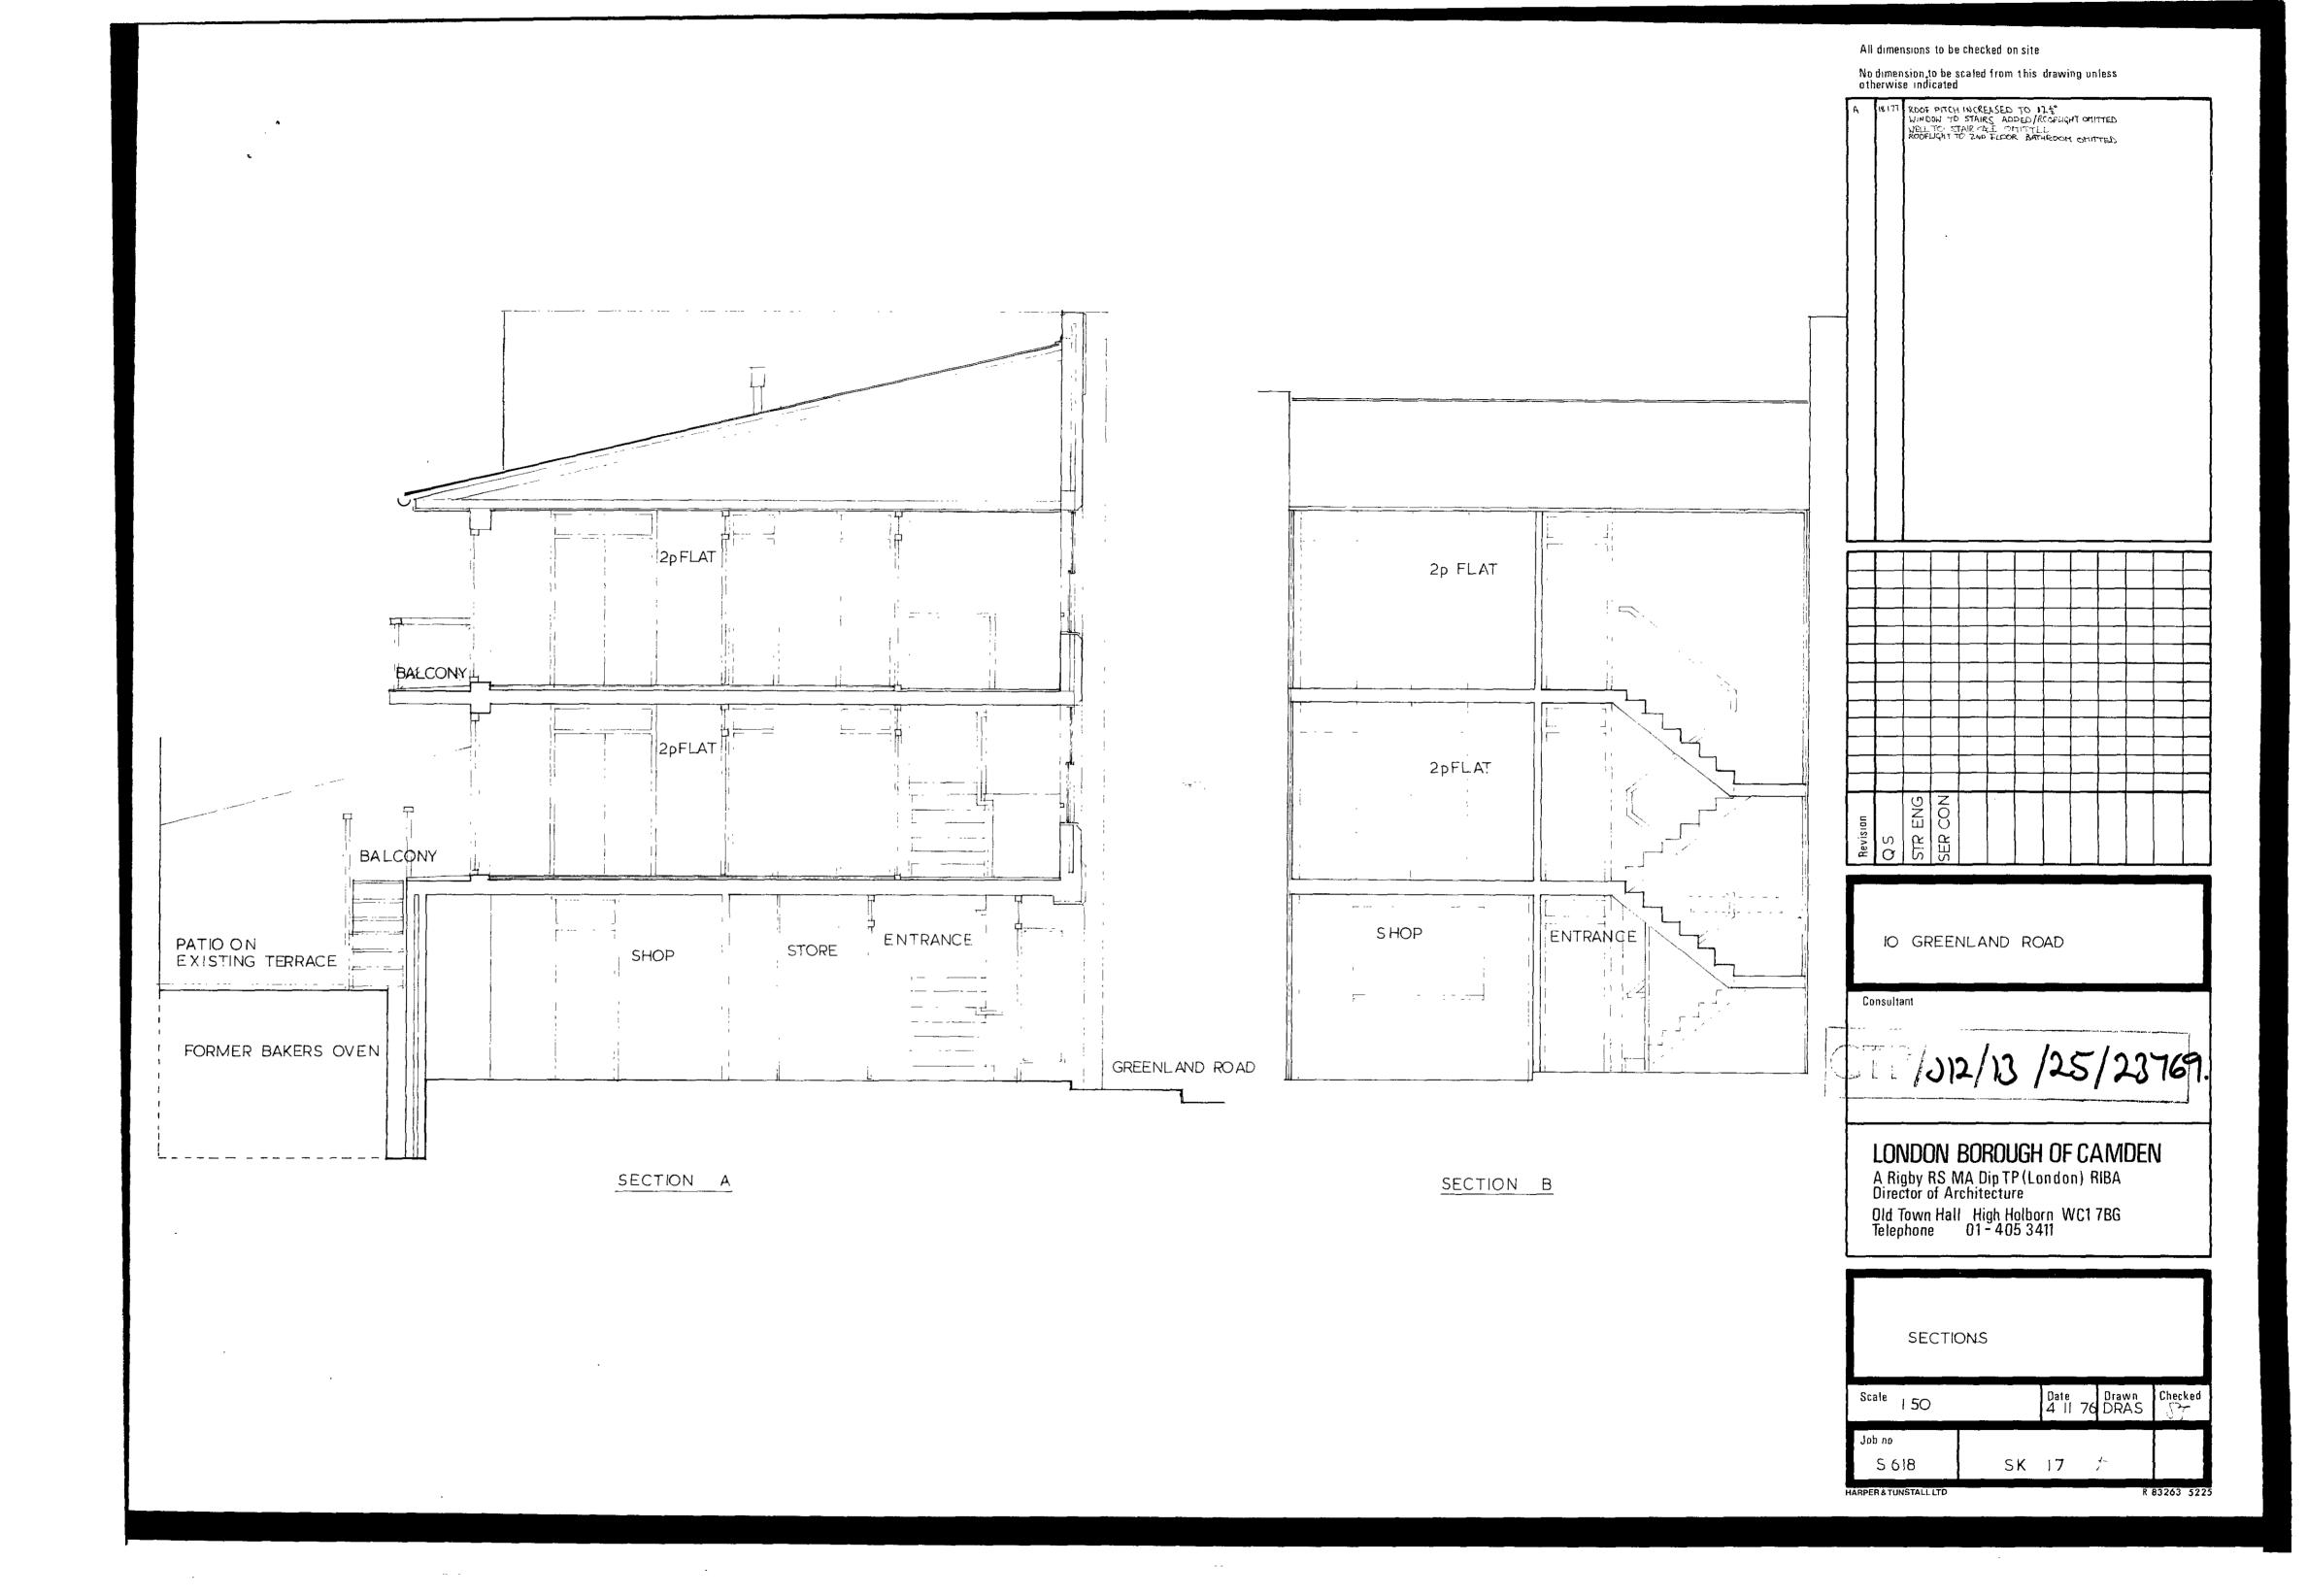

All dimensions to be checked on site

No dimension to be scaled from this drawing unless otherwise indicated

| A | [E] 77 | WELL AT STANKING ("")" .  REDROOM STORAGE LANCIT CHANGED |
|---|--------|----------------------------------------------------------|
|   |        | ROOF LIGHT TO SHEFLEOR BATHROOM ONITTED                  |
|   |        |                                                          |
|   |        |                                                          |
|   |        |                                                          |
|   |        |                                                          |
|   |        |                                                          |
|   |        |                                                          |
|   |        |                                                          |
|   |        |                                                          |
|   |        |                                                          |
|   |        |                                                          |
|   |        |                                                          |
|   |        |                                                          |
|   |        |                                                          |
|   |        |                                                          |
|   |        |                                                          |

IO GREENLAND ROAD

Consultant

13/25/23769