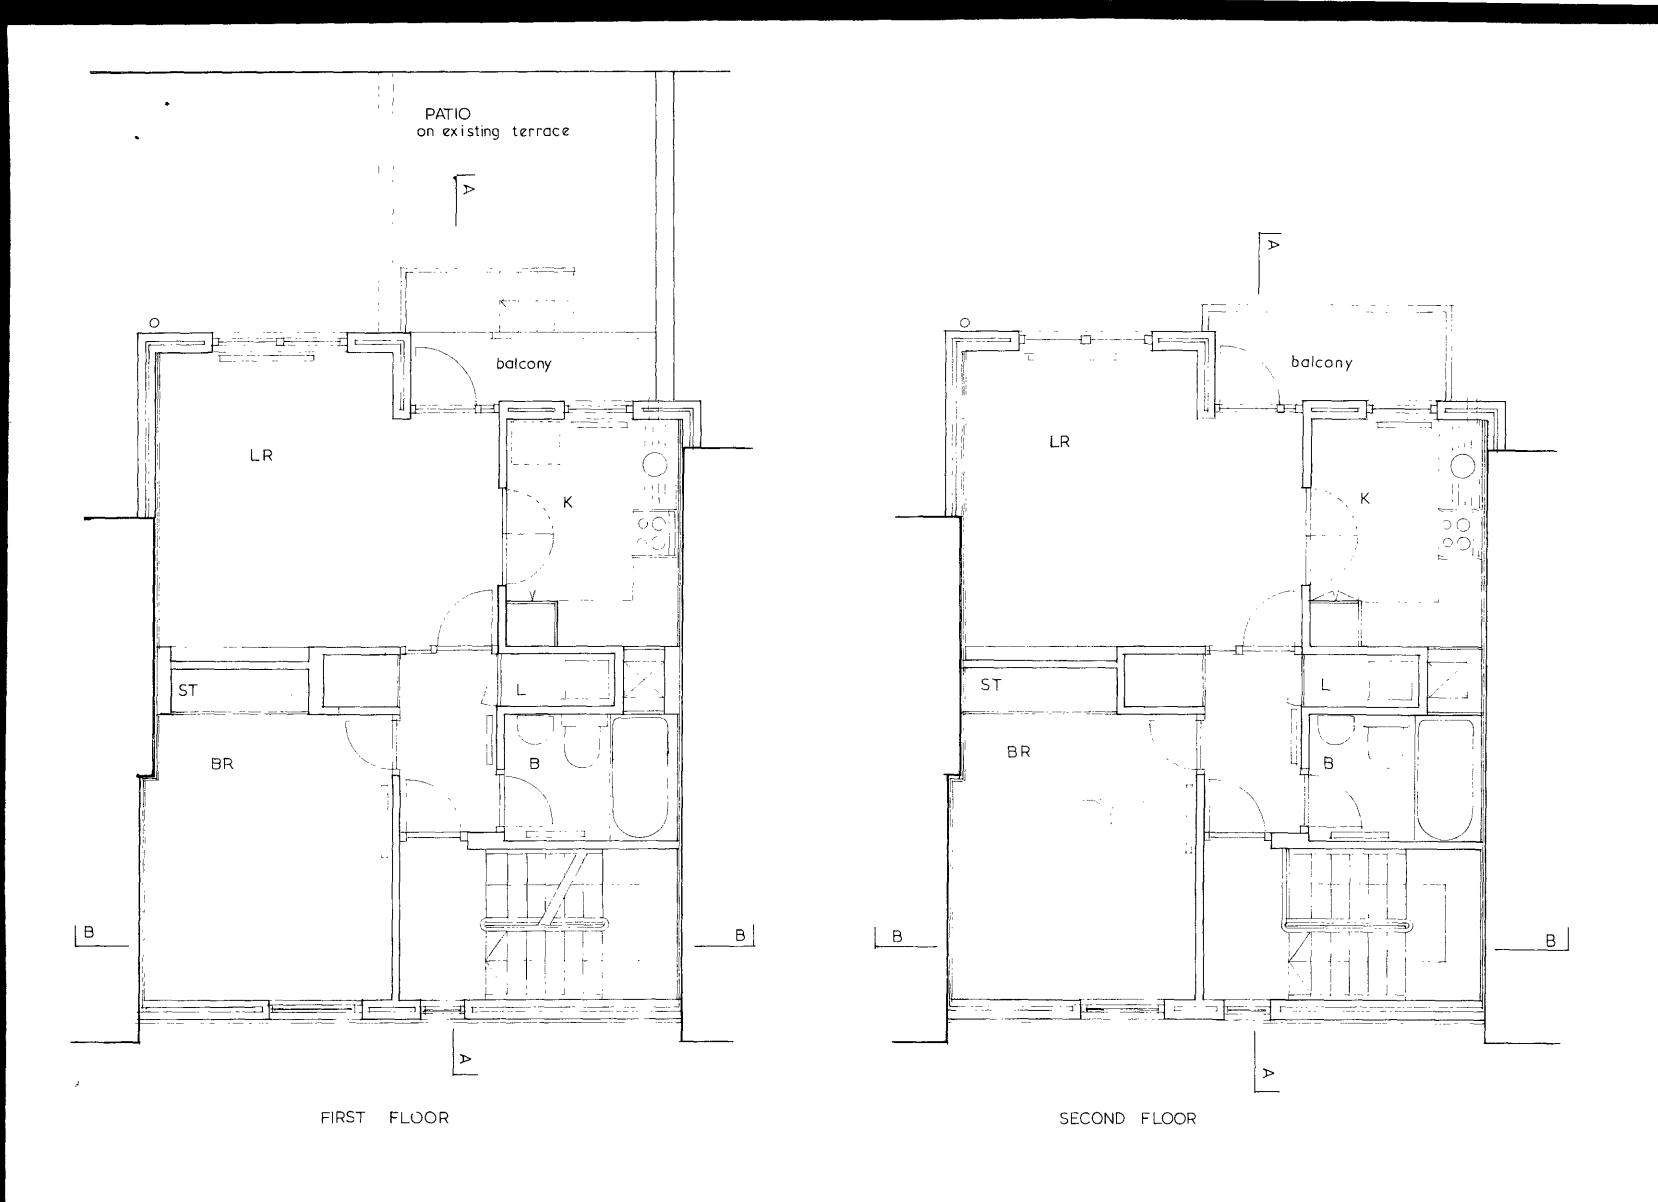

All dimensions to be checked on site

No dimension to be scaled from this drawing unless otherwise indicated

| A | [E] 77 | WELL AT STANKING ("")" .  REDROOM STORAGE LANCIT CHANGED |
|---|--------|----------------------------------------------------------|
|   |        | ROOF LIGHT TO SHEFLEOR BATHROOM ONITTED                  |
|   |        |                                                          |
|   |        |                                                          |
|   |        |                                                          |
|   |        |                                                          |
|   |        |                                                          |
|   |        |                                                          |
|   |        |                                                          |
|   |        |                                                          |
|   |        |                                                          |
|   |        |                                                          |
|   |        |                                                          |
|   |        |                                                          |
|   |        |                                                          |
|   |        |                                                          |
|   |        |                                                          |

## LONDON BOROUGH OF CAMDEN

A Rigby RS MA Dip TP (London) RIBA Director of Architecture

Old Town Hall High Holborn WC1 7BG Telephone 01 - 405 3411

UPPER FLOOR PLANS

HARPER & TUNSTALL LTD

R 83263 5225

WINDOW ADDED TO STARCASE ON WORTH
ROOF PITCH MICREASED
ROOFLIGHTS TO STARCASE - 2ND FLOOR BATHROOM CHITTED WHITE RENDER TO PARAPET CORNICE 10 L 1 NATURAL COLOURED ASBESTOS-CEMENT (MAJOR TILE) ROOFING CREW PUC CUTTER S/H LONDON STOCK BRICKHEIRK BROWN STANED TIMBER BALCONY RAILS OCHRE TINT GENERALLY TO REAR ELEVATION ALUMINIUM SLIDING SASH WINDOWS IN TIMBER SUB FRAMES ENG Revision Q S STR EI SER CC IO GREENLAND WHITE RENDER TO JE FRONTAGE PANELS Consultant temporary bodded Shop front ENTRY DOOM LONDON BOROUGH OF CAMDEN A Rigby RS MA Dip TP (London) RIBA Director of Architecture Old Town Hall High Holborn WC1 7BG Telephone 01 - 405 3411 NORTH (ON STREET) SOUTH (REAR) ELEVATIONS Date Drawn Checked 18 177 DRAS Scale 1:50 Job no S 618 SK 18 Å