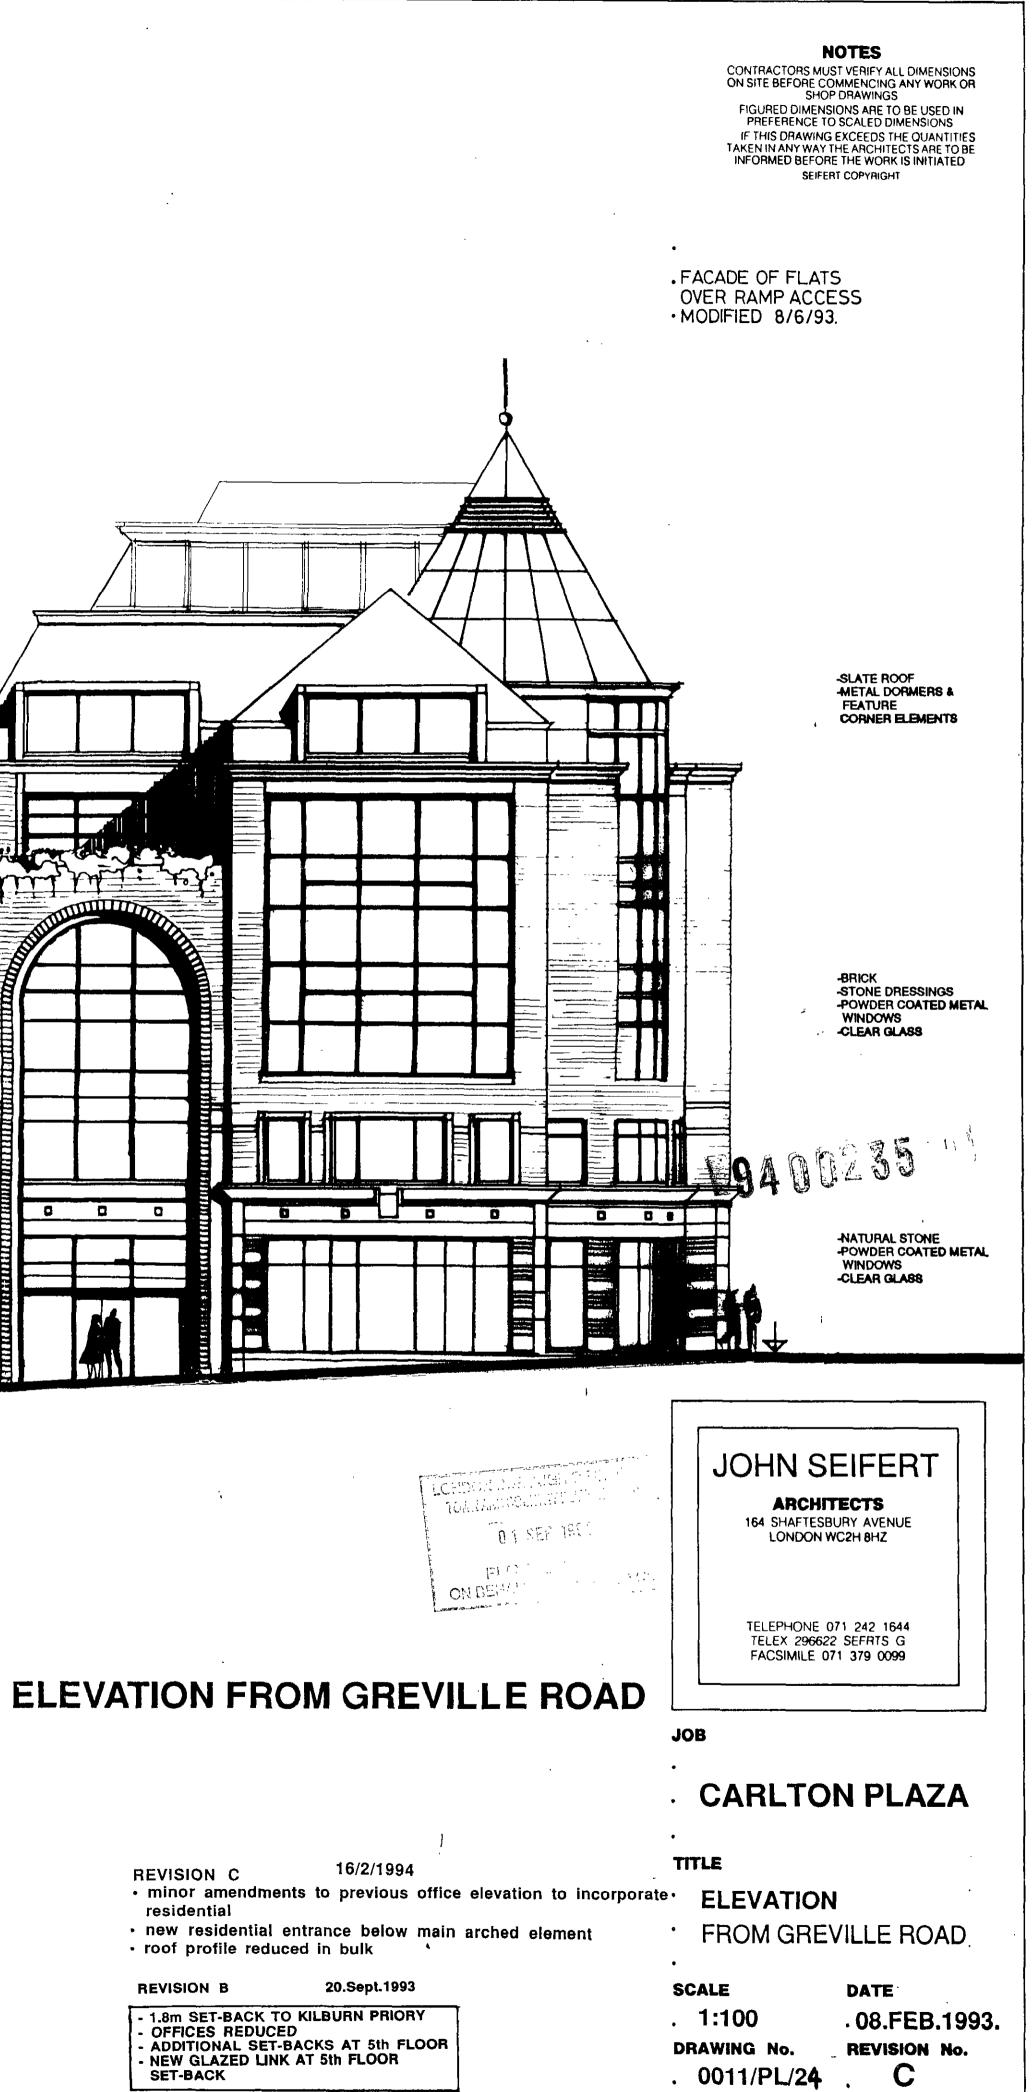

\_\_\_\_\_

**ELEVATION FROM MAIDA VALE / KILBURN HIGH ROAD** 

· roof profile reduced in bulk

· corner entrance removed

- ADDITONAL OFFICES AT 5th FLOOR - CINEMA ENTRANCE REMOVED

• minor amendments to previous office elevation to incorporate residential