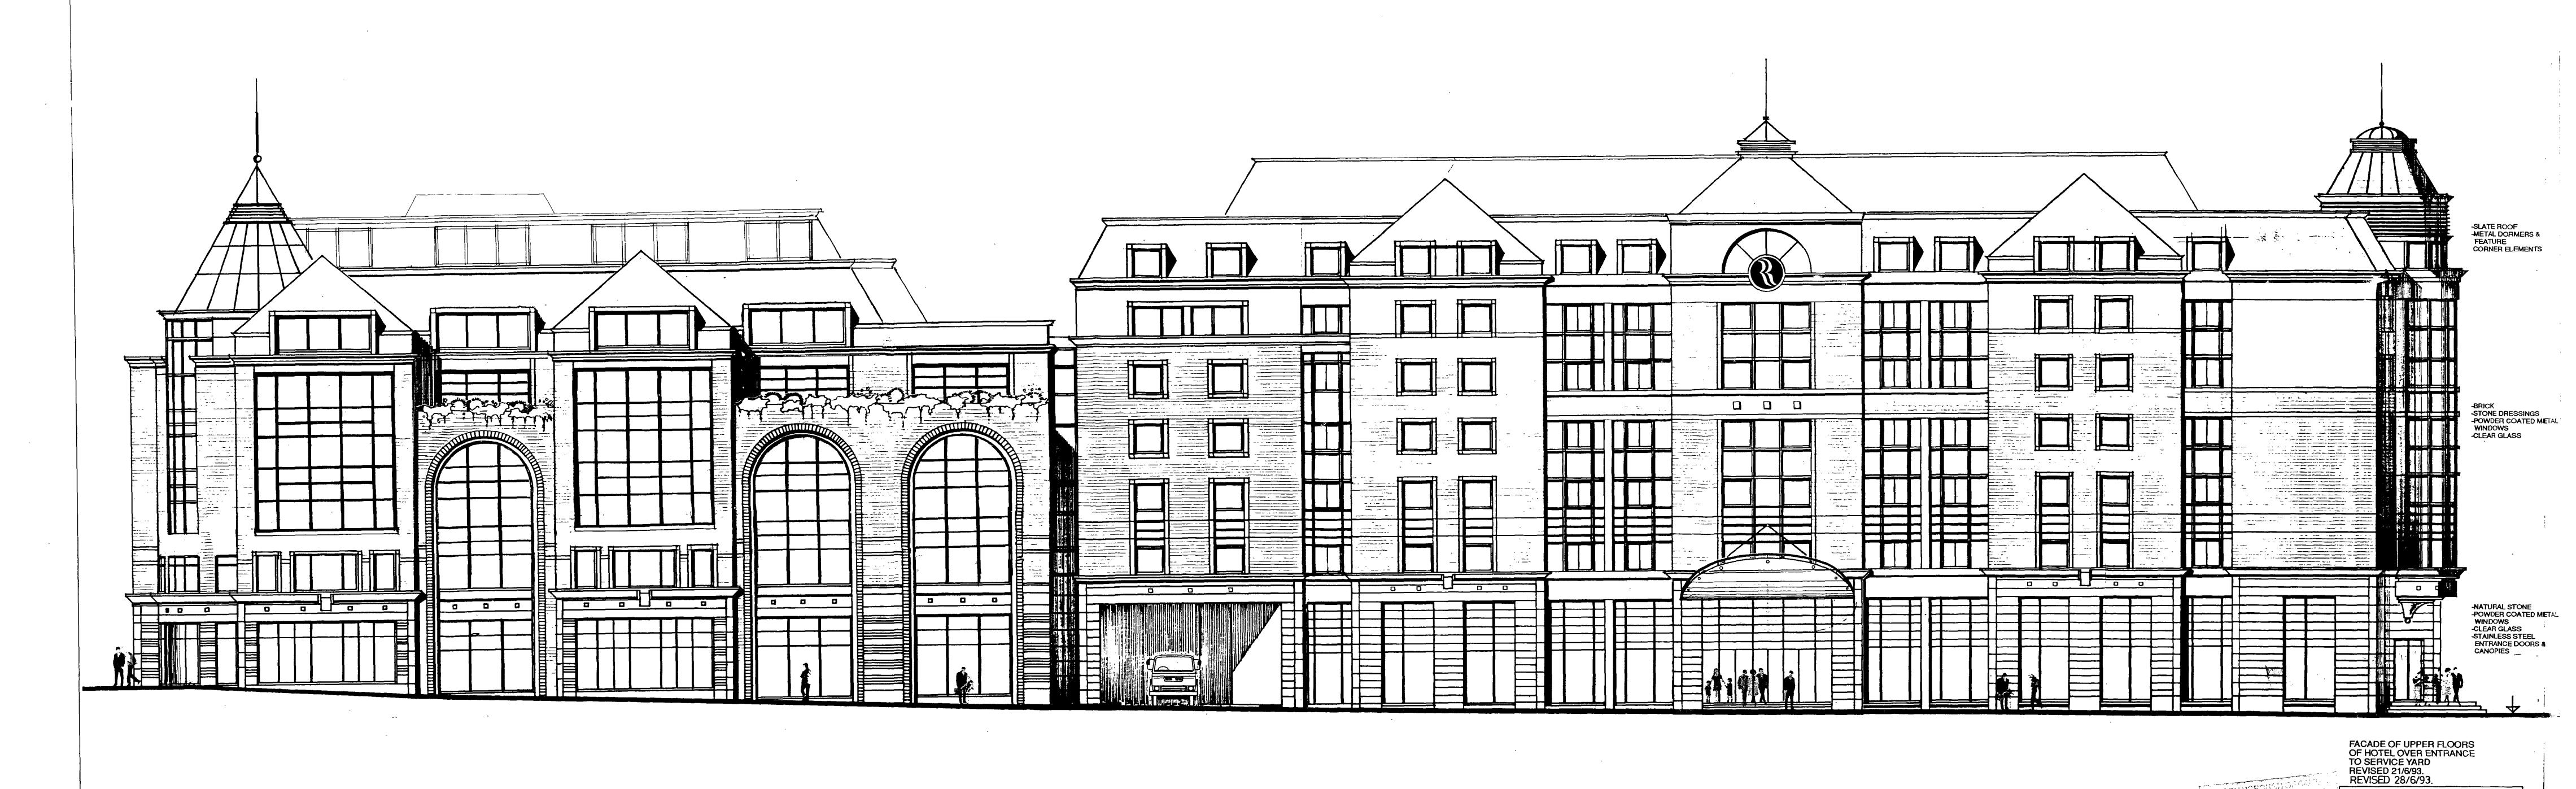

\_\_\_\_\_

**ELEVATION FROM MAIDA VALE / KILBURN HIGH ROAD** 

· roof profile reduced in bulk

· corner entrance removed

- ADDITONAL OFFICES AT 5th FLOOR - CINEMA ENTRANCE REMOVED

• minor amendments to previous office elevation to incorporate residential