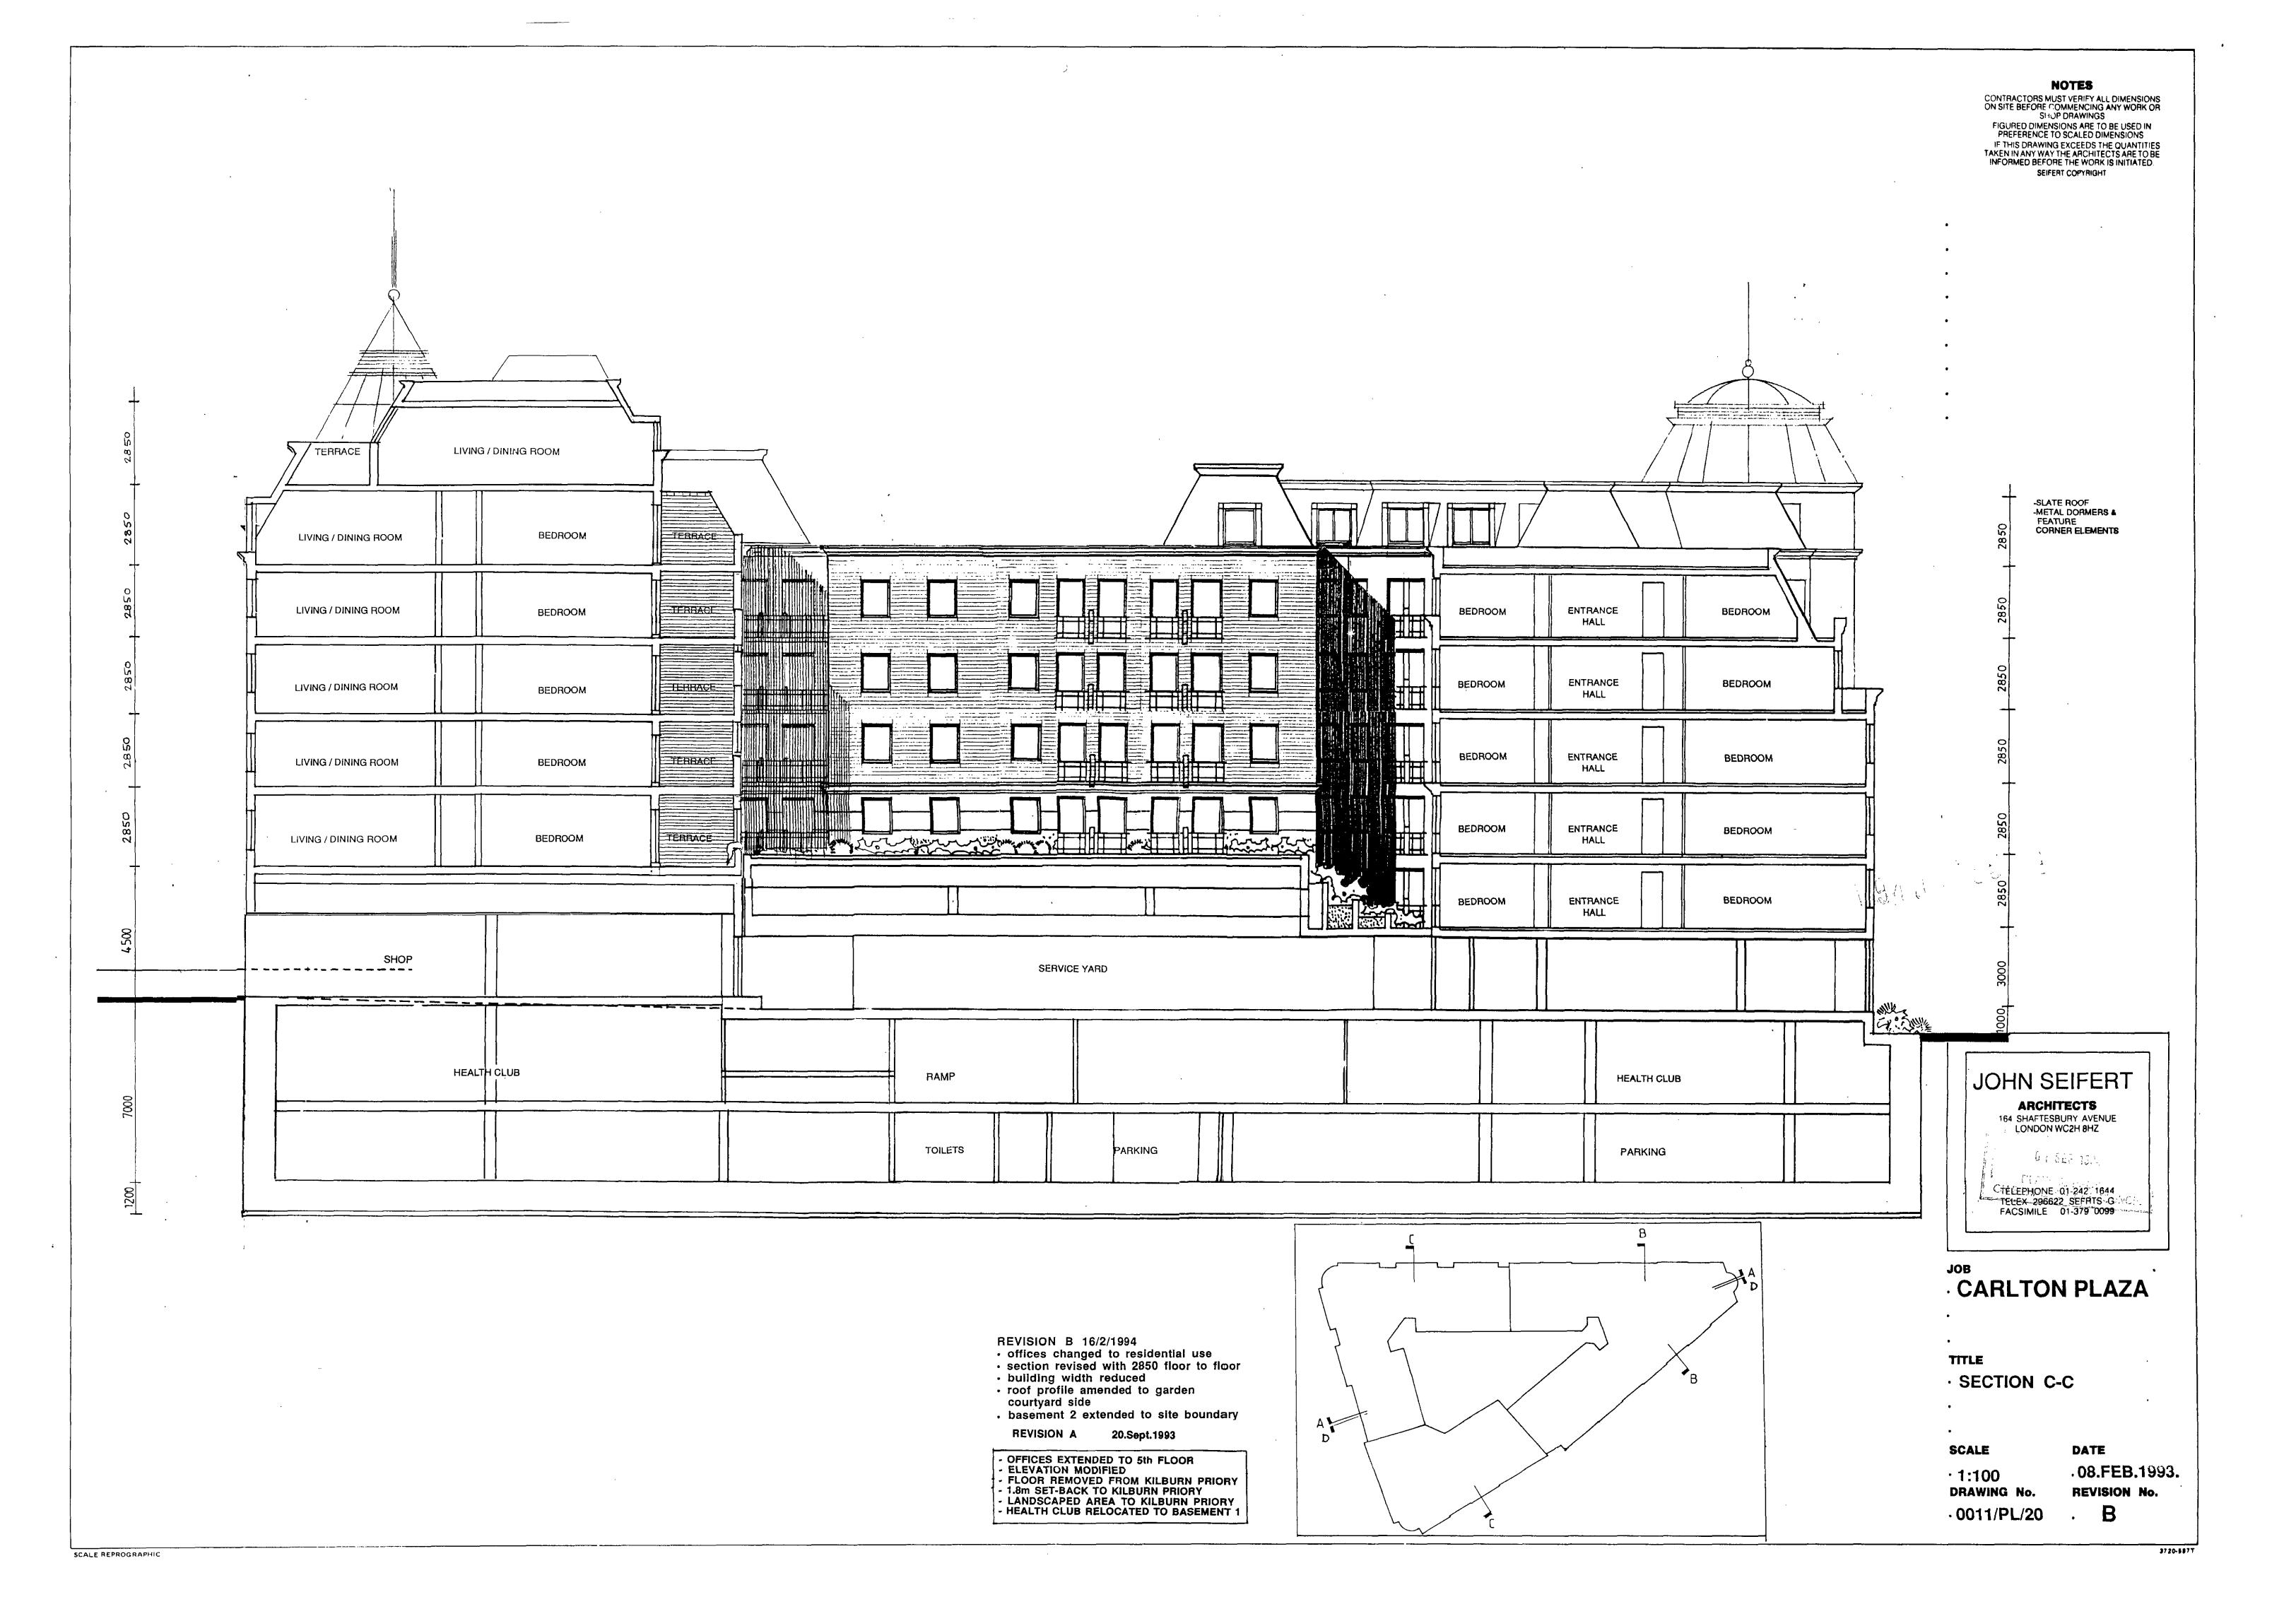

SCALE REPROGRAPHIC

REVISION C

- 1.8m SET-BACK TO KILBURN PRIORY
- OFFICES REDUCED
- ADDITIONAL SET-BACKS AT 5th FLOOR
- NEW GLAZED LINK AT 5th FLOOR SET-BACK

16/2/1994

20.Sept.1993

SECTION THROUGH APARTMENTS OVER ENTRANCE TO PARKING REVISED 21/6/93.