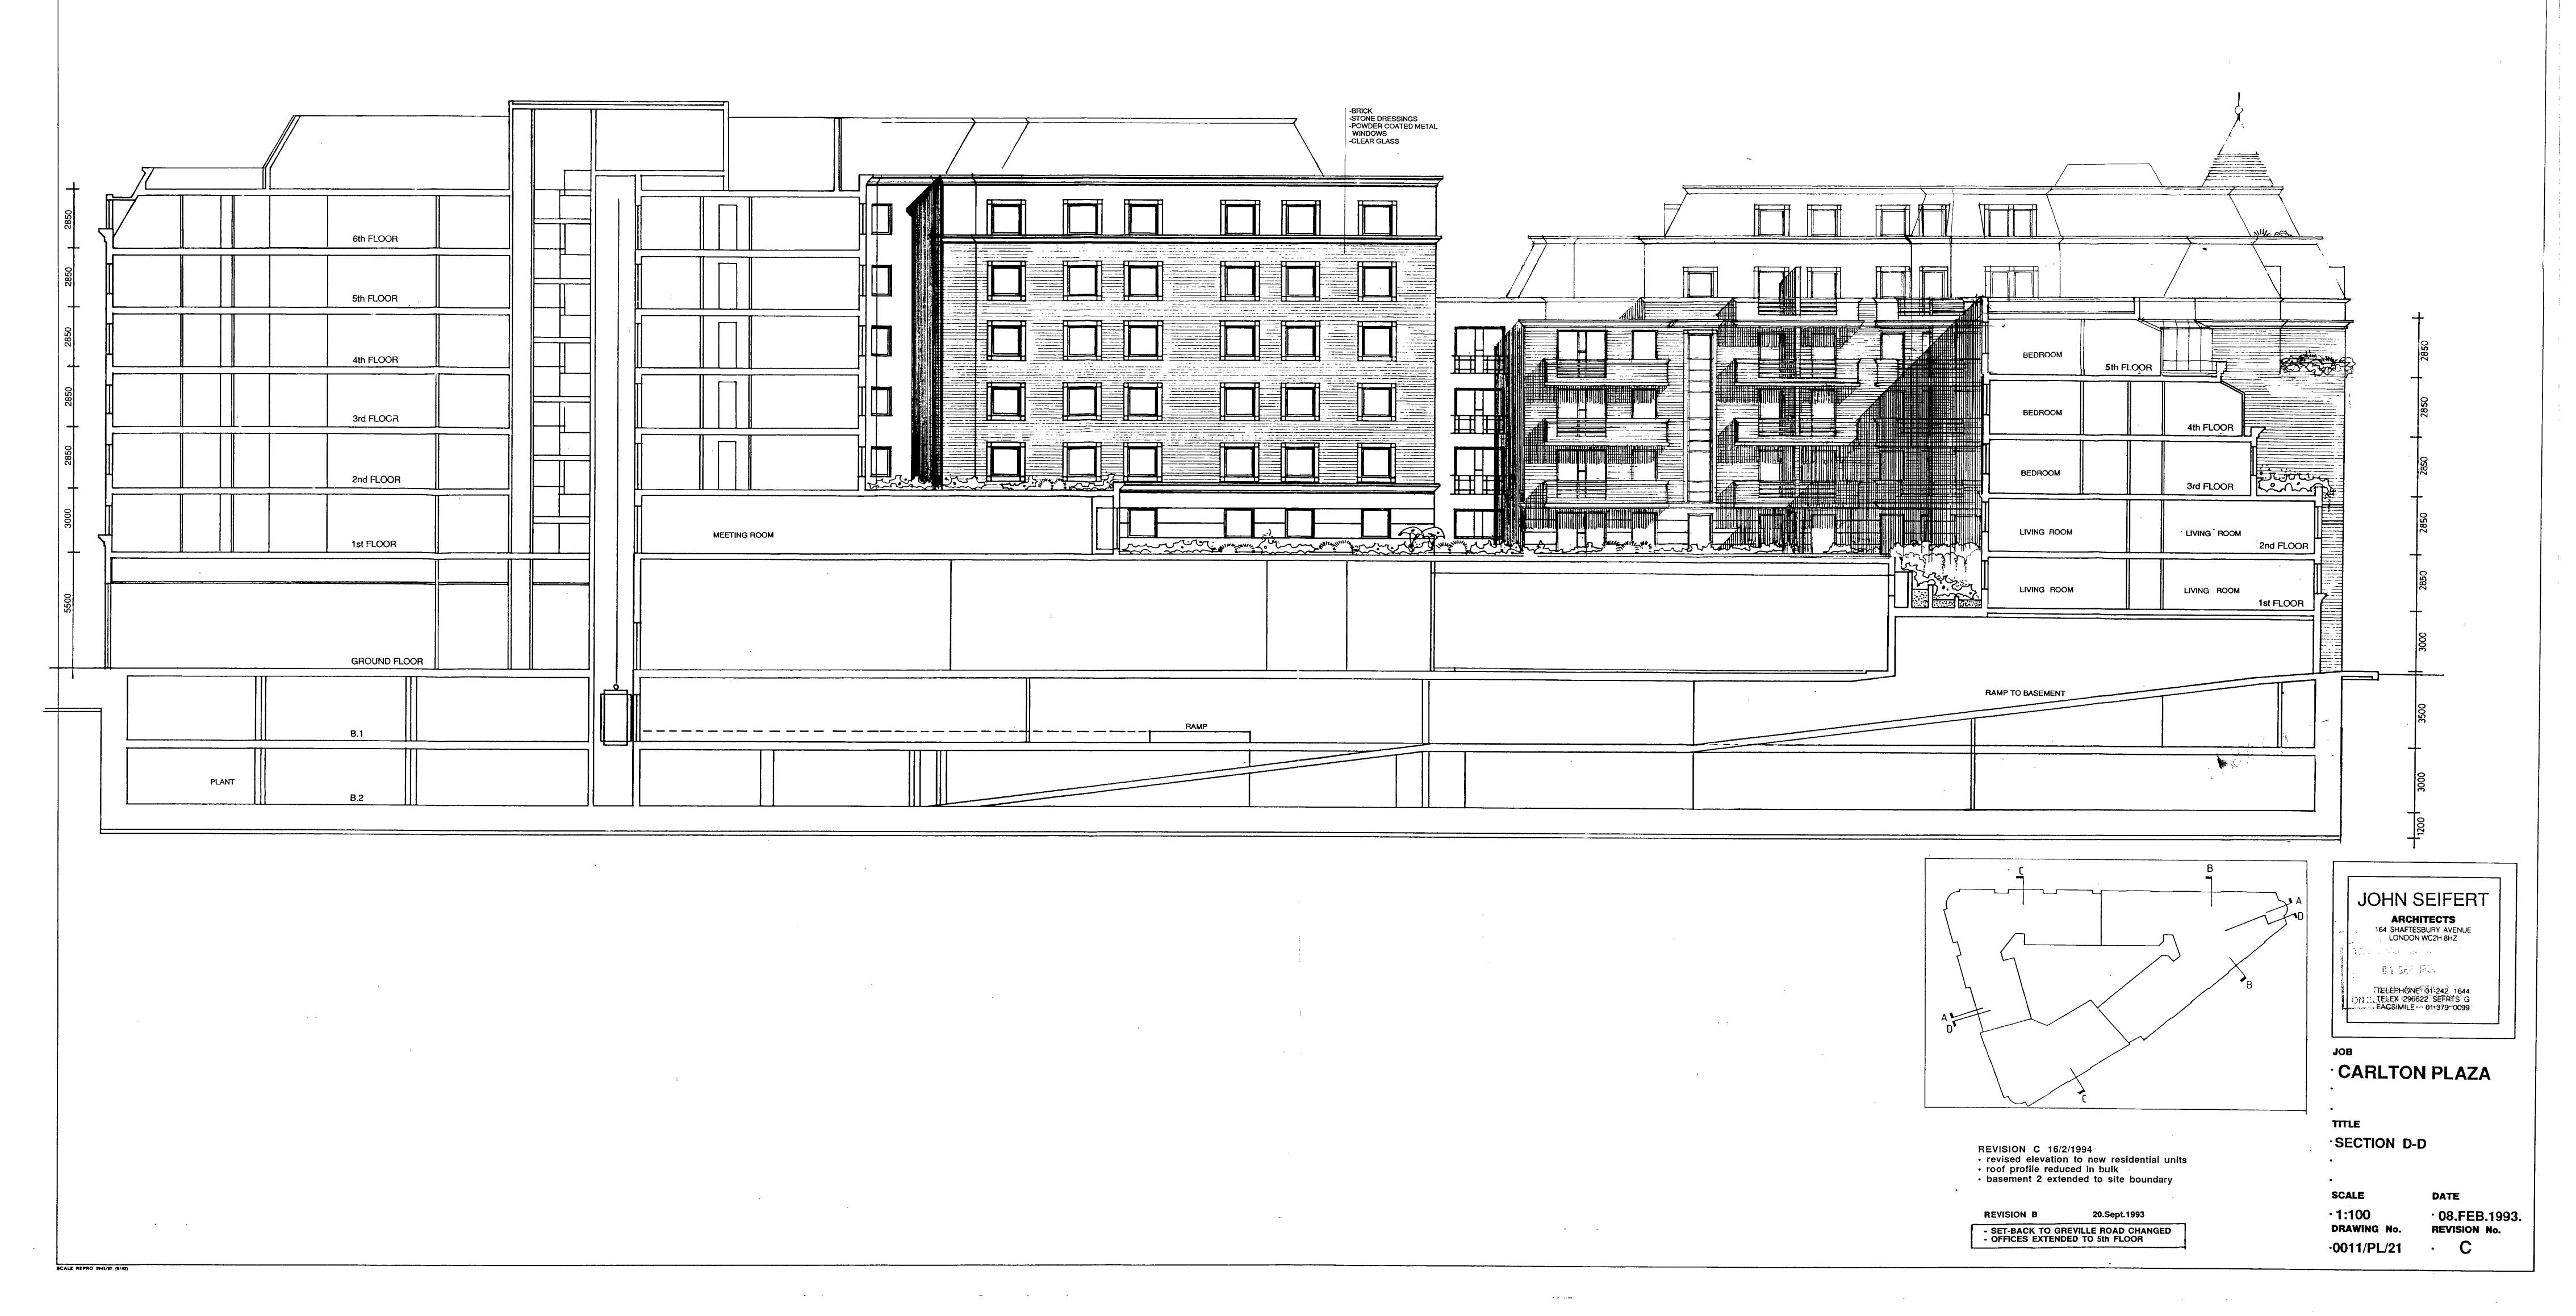

SCALE REPROGRAPHIC

REVISION C

- 1.8m SET-BACK TO KILBURN PRIORY
- OFFICES REDUCED
- ADDITIONAL SET-BACKS AT 5th FLOOR
- NEW GLAZED LINK AT 5th FLOOR SET-BACK

16/2/1994

20.Sept.1993

SECTION THROUGH APARTMENTS OVER ENTRANCE TO PARKING REVISED 21/6/93.