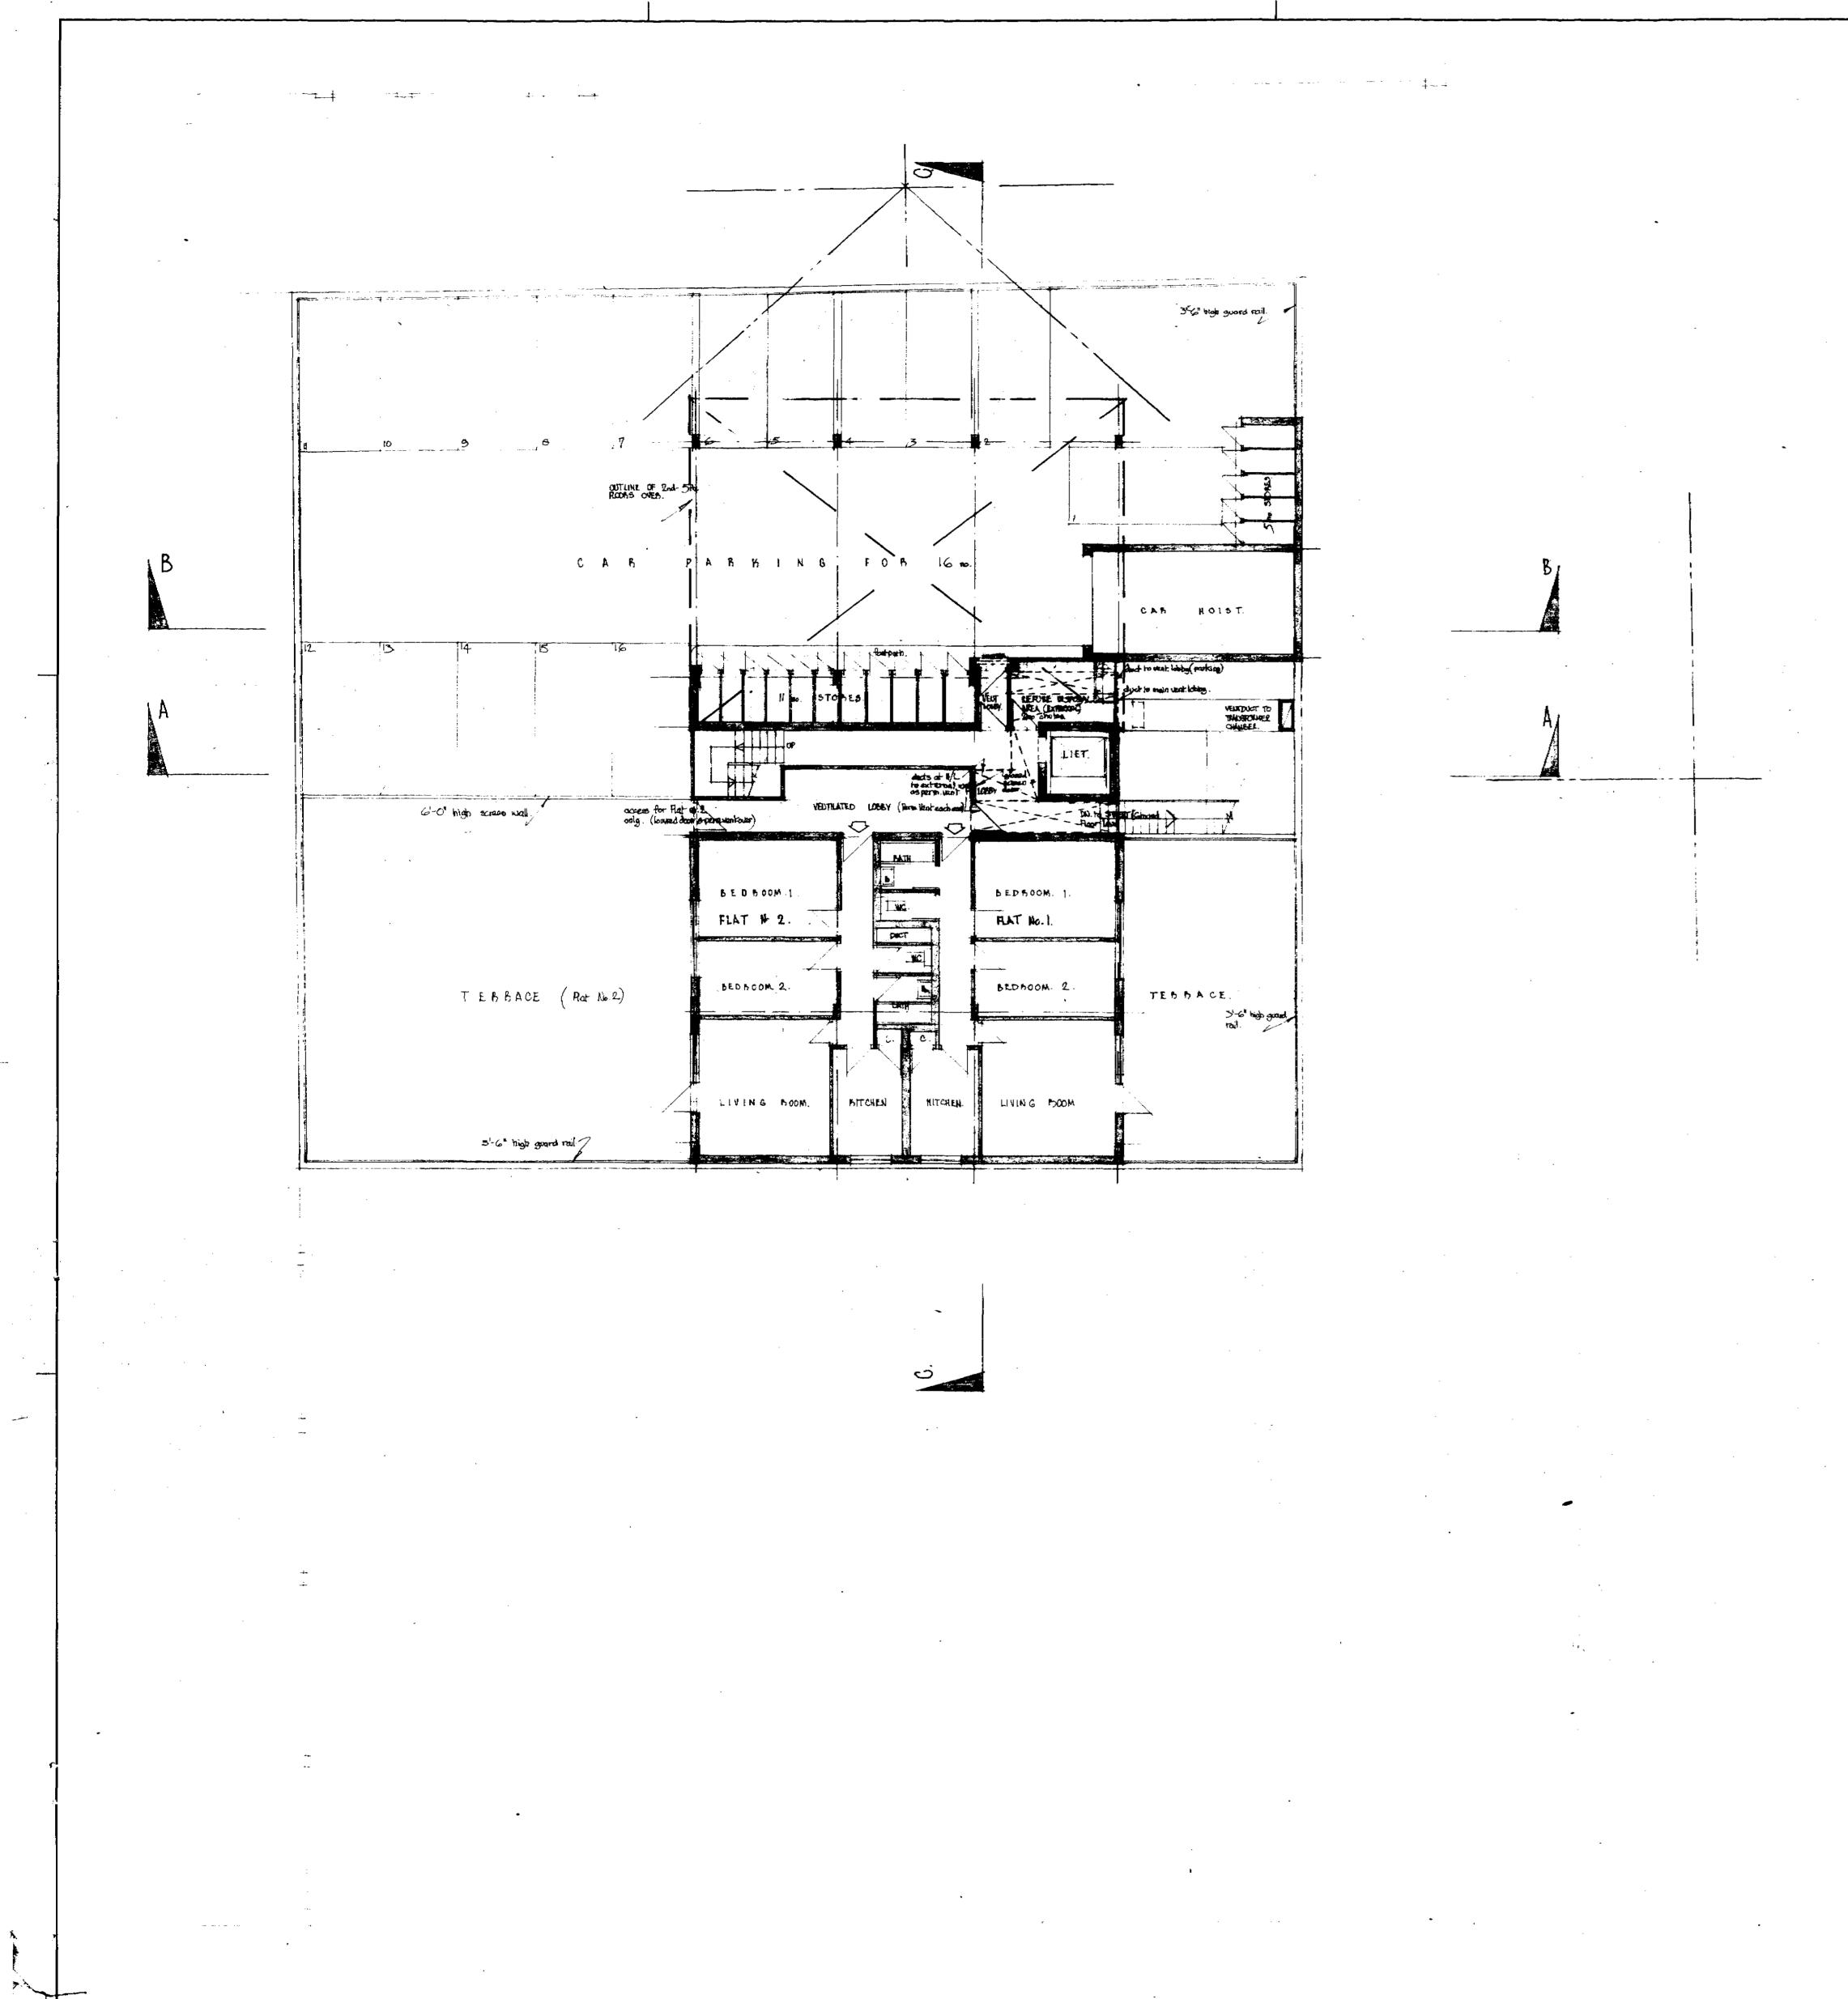

-

-

A 5'-0" high slatted goard rail to Terents" f amenity area. FLAT No. 16. TNIK LIFT MOCH FLAT No. 14. FLAT . No. II. . **\_\_**\_\_\_ STARCAN. VED LOCOT FLAT No. 10 FLAT No. 7. FLAT No. G. FLAT 16, 3-CAR PARISING FOR 16 No FLAT No. 1. STOBES