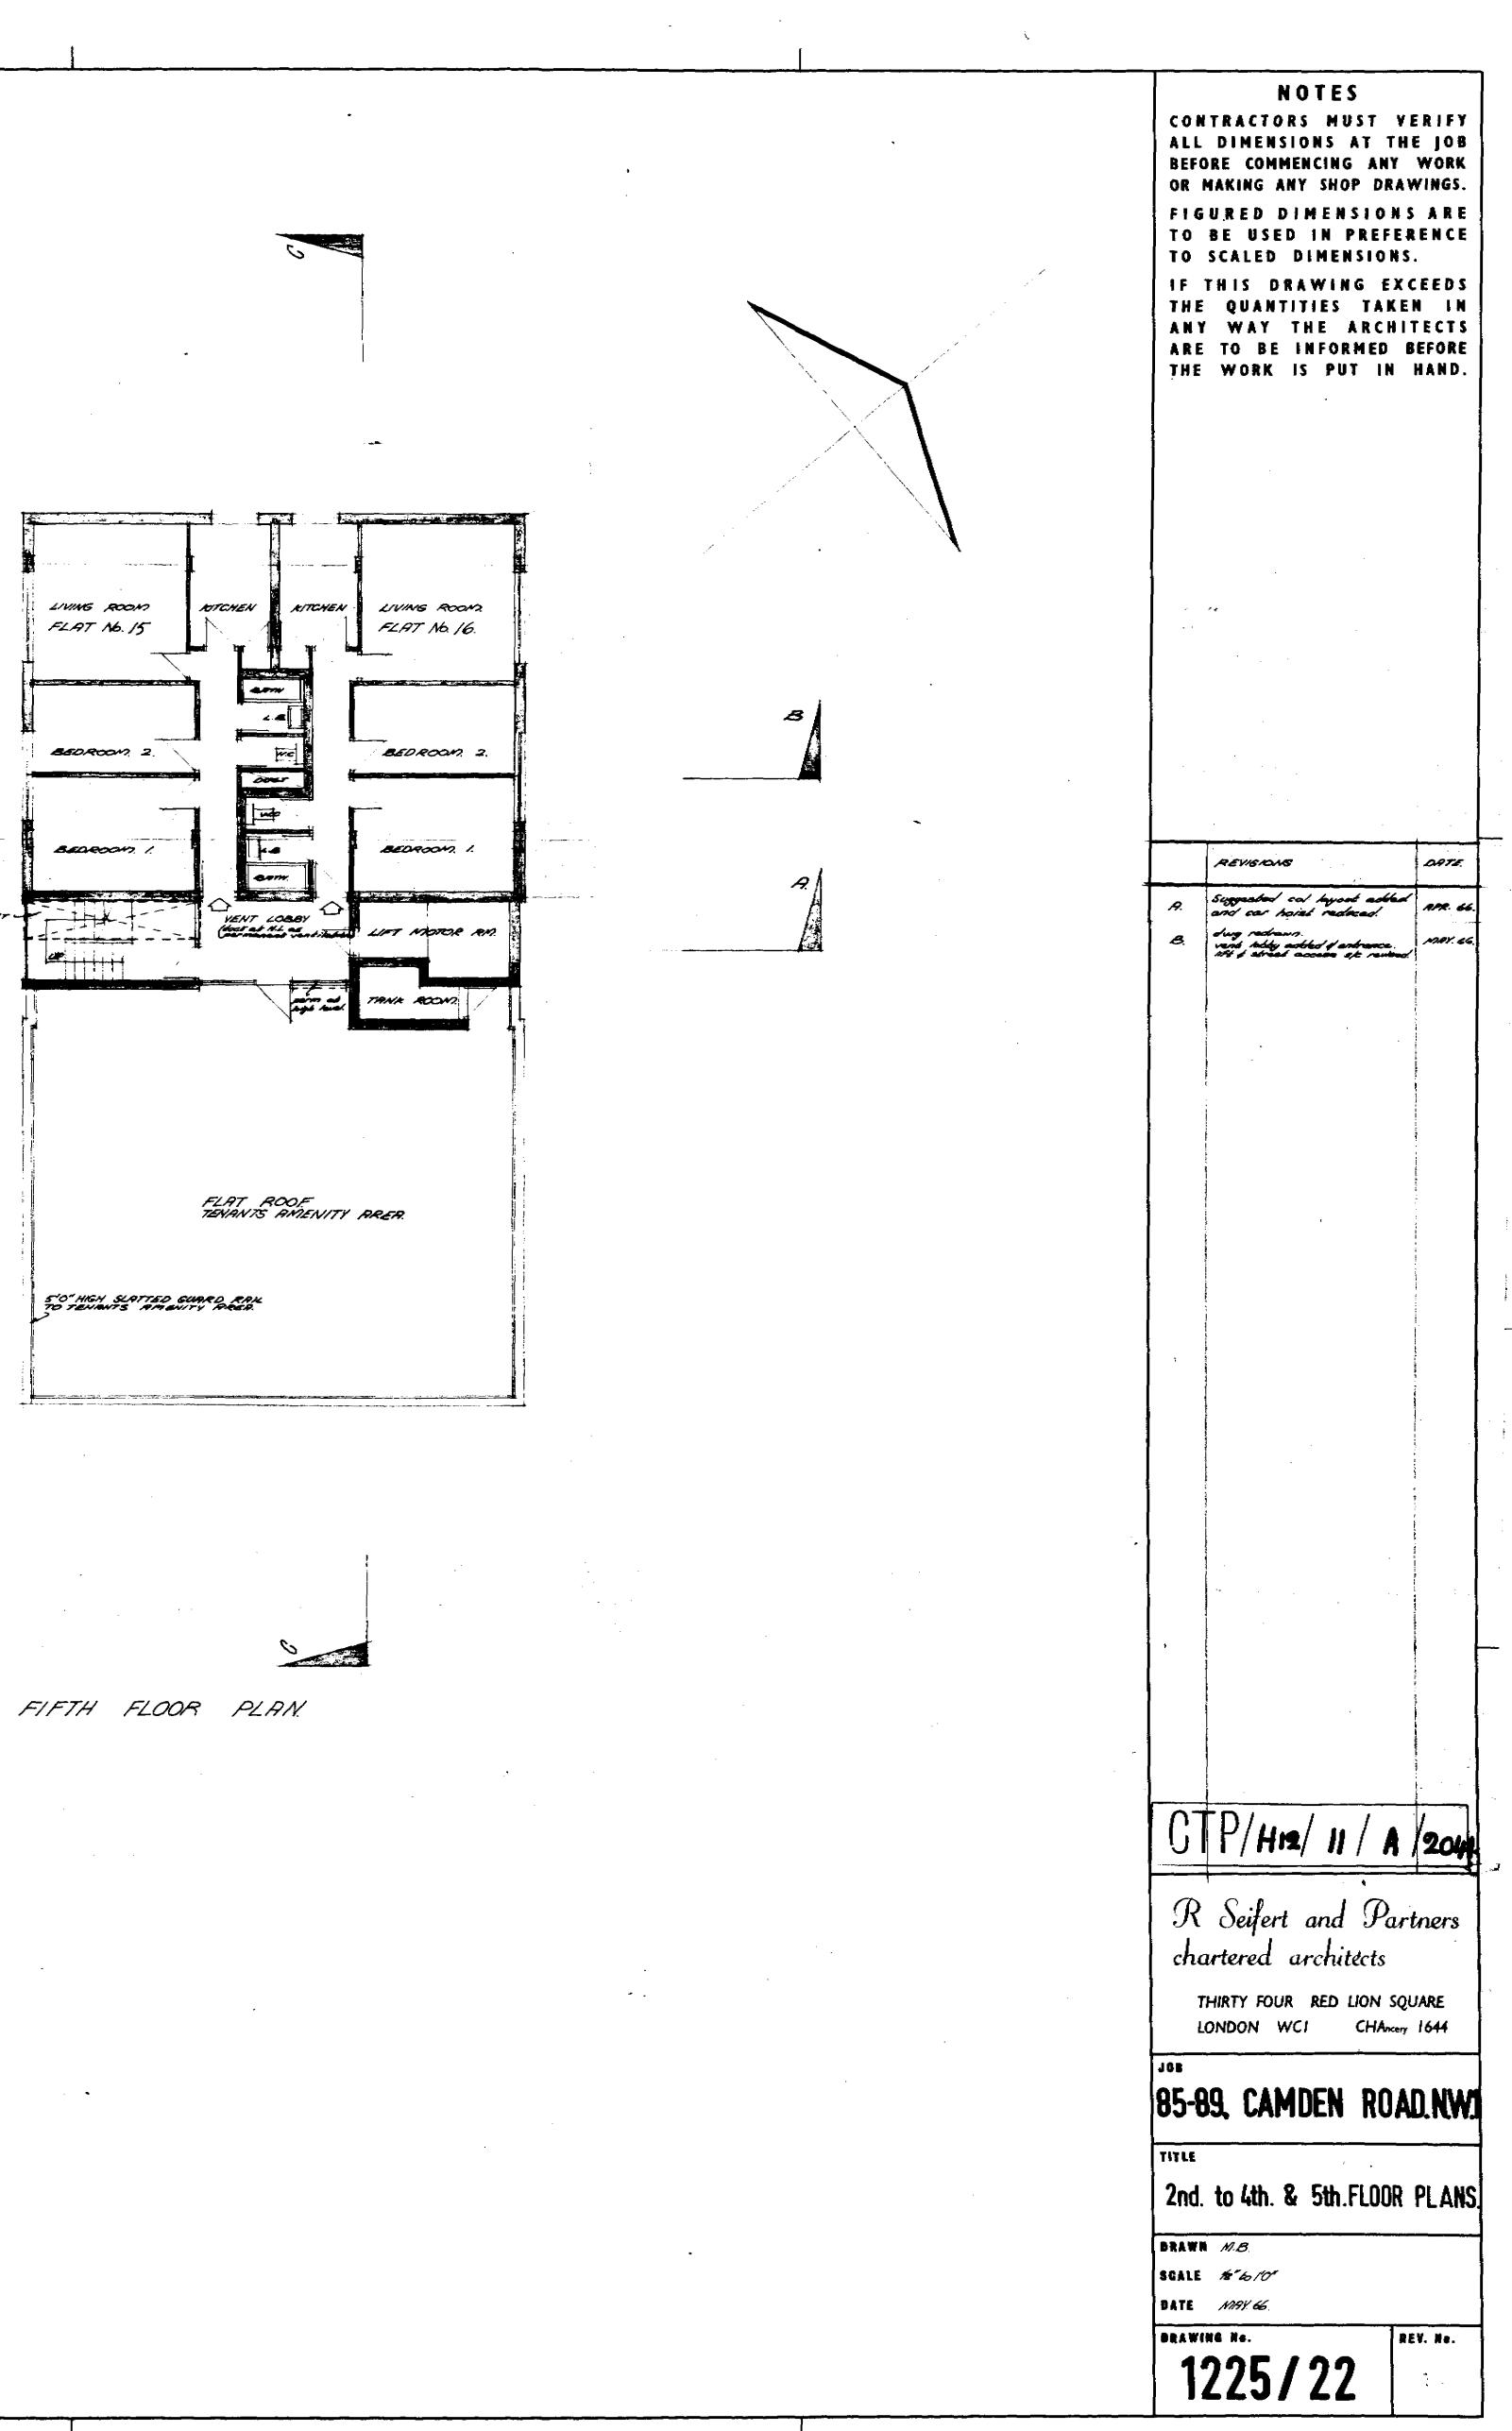

-

-

A 5'-0" high slatted goard rail to Terents" f amenity area. FLAT No. 16. TNIK LIFT MOCH FLAT No. 14. FLAT . No. II. . **\_\_**\_\_\_ STARCAN. VED LOCOT FLAT No. 10 FLAT No. 7. FLAT No. G. FLAT 16, 3-CAR PARISING FOR 16 No FLAT No. 1. STOBES