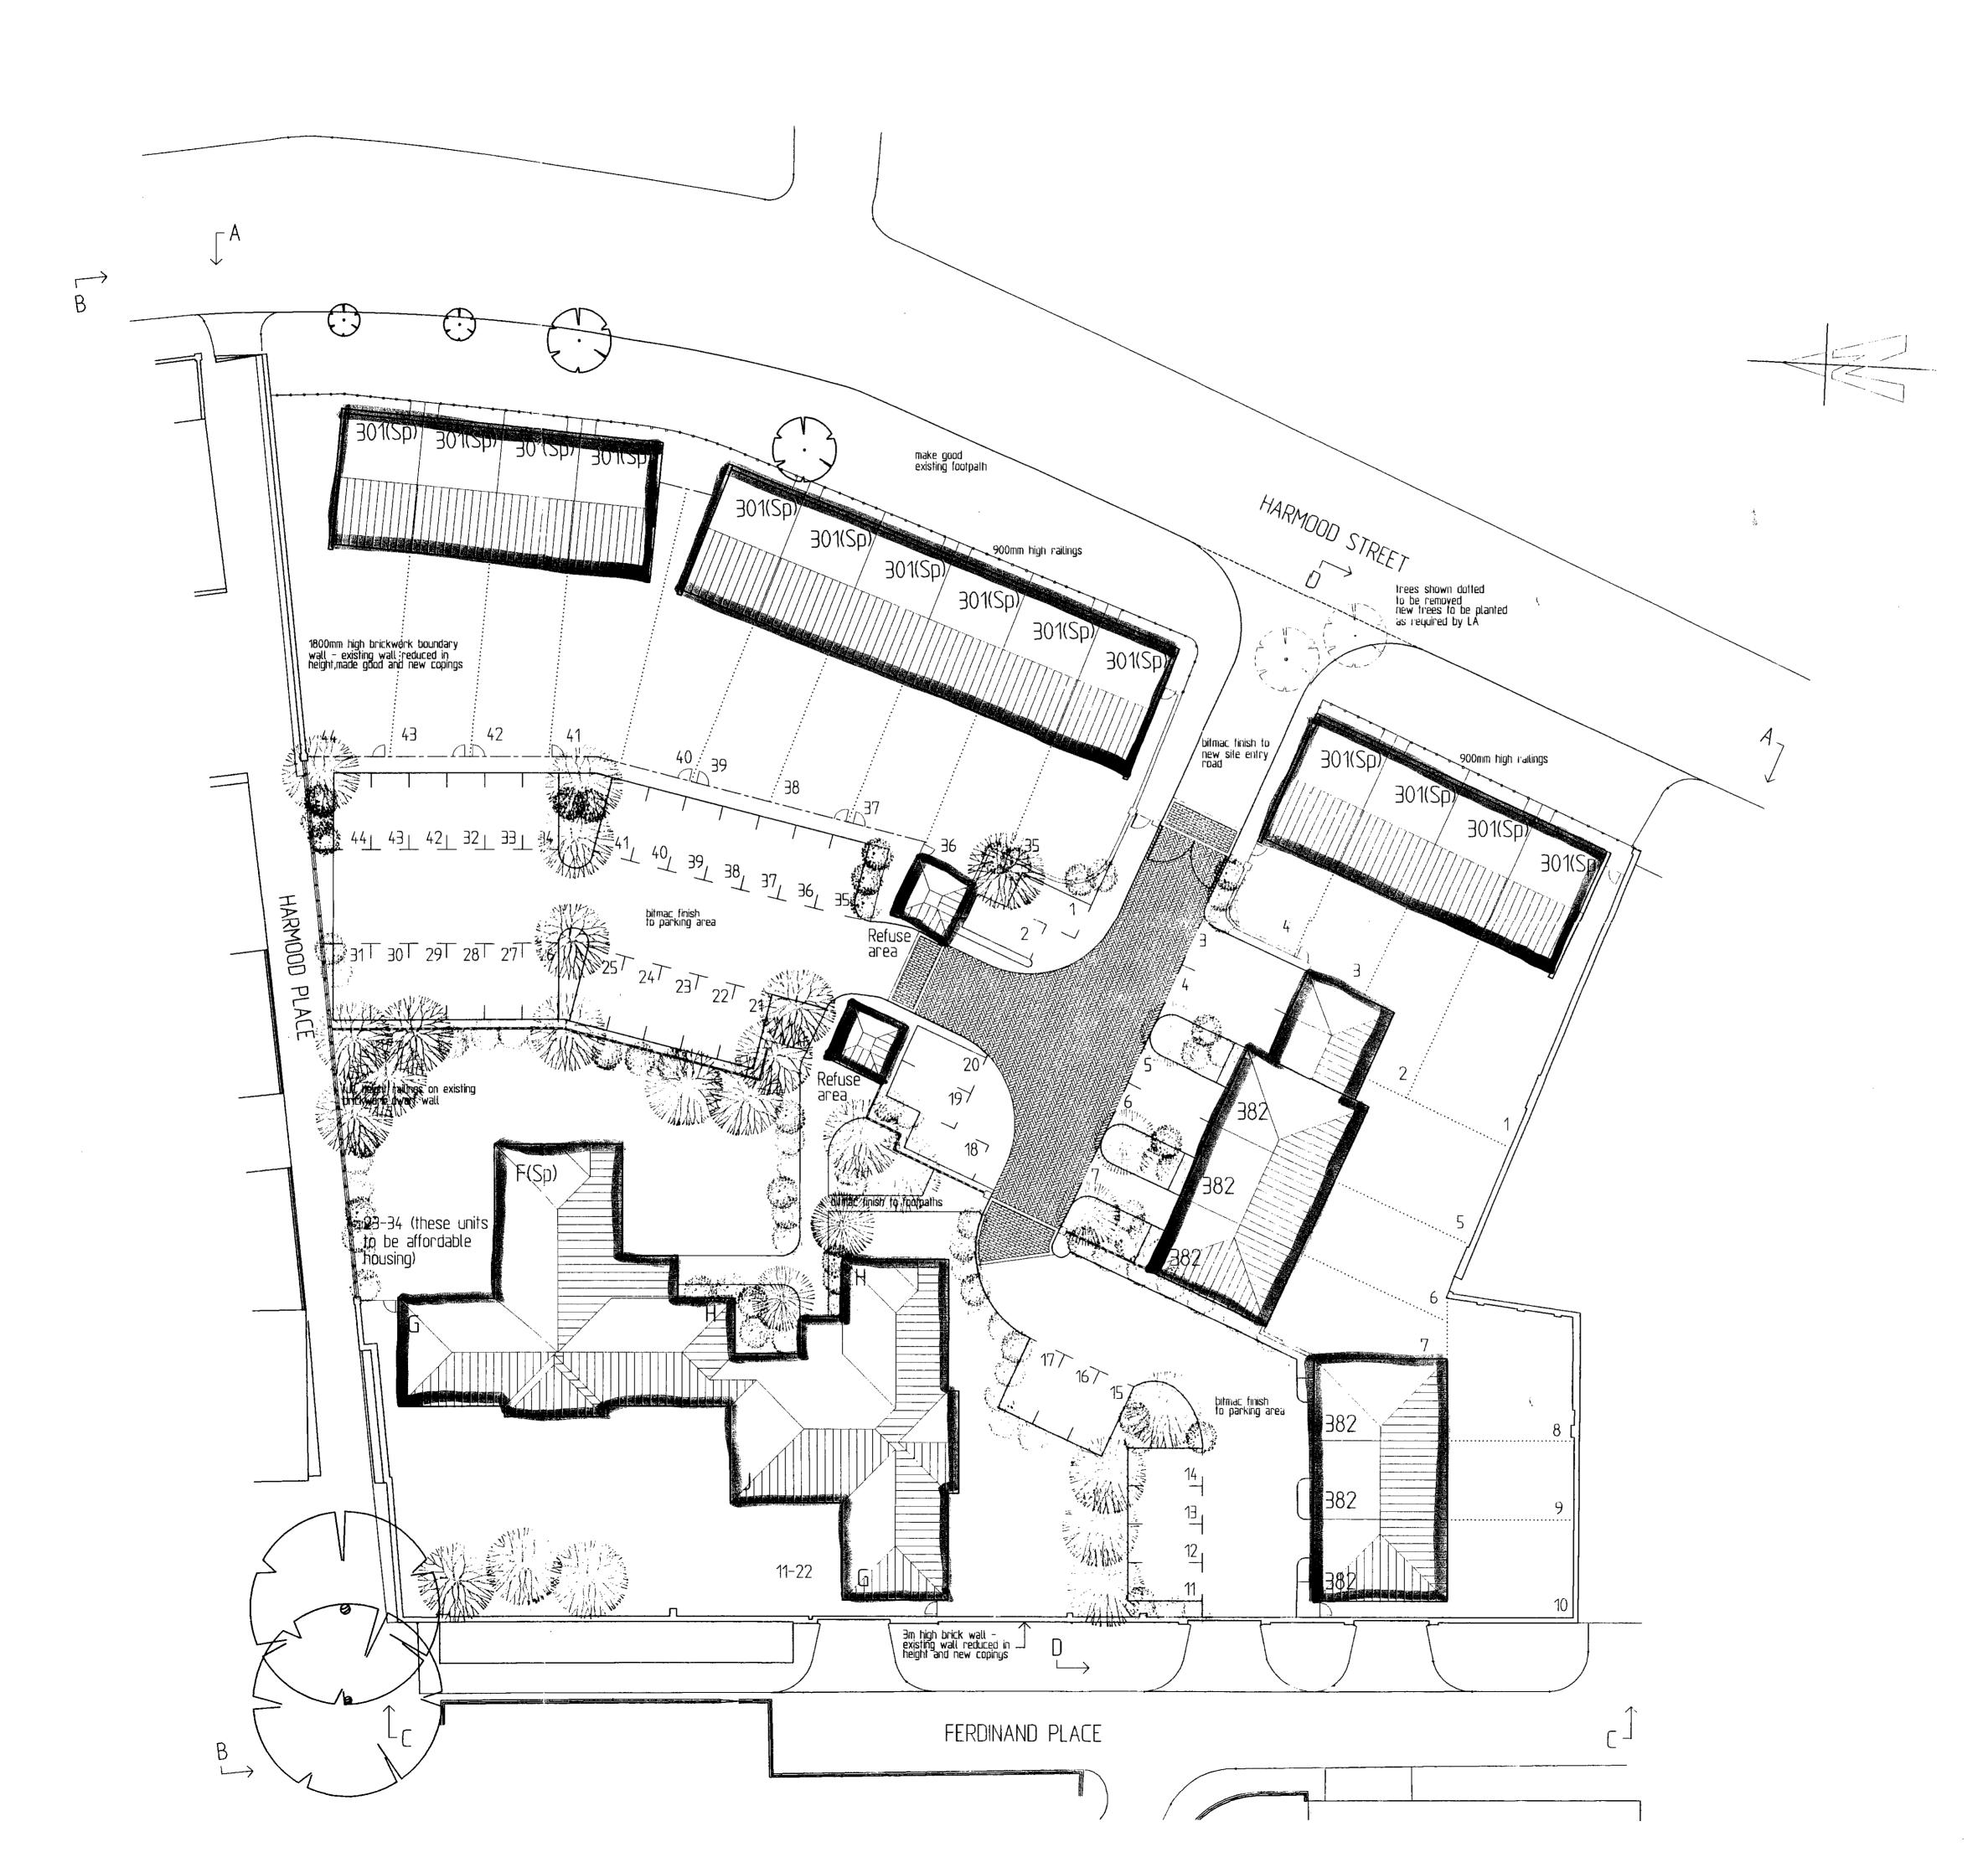

block paving

setts

radings

1800mm high brickwork

900mm high brickwork

1800mm high close-boarded fill

900mm high chain-link fence

## 9500121R2

|                                                         |                                          | Care Consu                               |
|---------------------------------------------------------|------------------------------------------|------------------------------------------|
| REV B GARAGE OMITTE<br>ADDED MAY<br>REV A LAYOUT REVISE |                                          | 08 JUN 1995                              |
| CRAN<br>Archi                                           | VLEY HODGSON BIN<br>tects Designers + S  | PLANS PPEROVED ON BEARILESOF THE COL. 12 |
| 32 H<br>Telep                                           | igh Street, Ingates<br>bhone 0277 355007 | tone, Essex CM4 9EE<br>Fax 0277 353006   |
| WIMPEY F                                                | IOMES HOLI                               | DINGS LTD                                |
| Project<br>HARMOOD<br>CHALK FA<br>Drawing               | STREET<br>RM                             |                                          |
| SITE LAYO                                               | DUT                                      |                                          |
| scale<br>1:200                                          | JAN 9                                    | 5                                        |
| Drg.No.<br>94-969-1                                     | 01 B                                     |                                          |