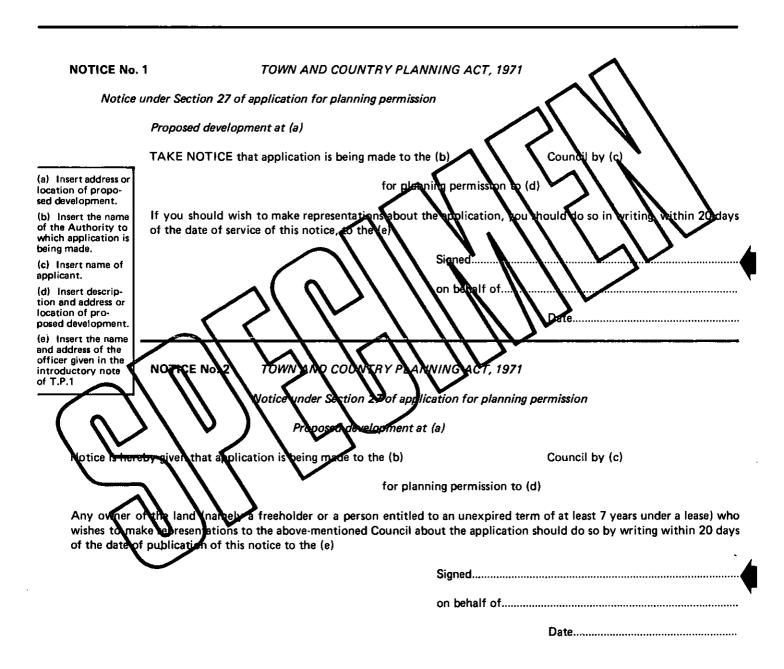

1. If you are NOT the sole owner of all the land to which the application relates, you should take one of the following three courses:

(a) If you know the names and addresses of all the owners of the land to which the application relates, you should give notice in the form shown in Notice No. 1 below and complete certificate B overleaf.

(b) If you know the names and addresses of some of the owners of the land to which the application relates, but not all of them, you should give notice in the form shown in Notice No. 1 below to those whose names and addresses you know, and also give notice of the application in a local newspaper, in the form shown in Notice No. 2 below. The newspaper notice should be published not earlier than twenty days before the date of the application. You should then complete certificate C overleaf.

(c) If you do not know the names and addresses of any of the owners of the land to which the application relates, you should give notice of the application in a local newspaper, in the form shown in Notice No. 2 below. This notice should be published not earlier than twenty days before the date of the application. You should then complete certificate D overleaf.

2. If the application does not relate to land any part of which is an agricultural holding, paragraph 2 of the certificate may be ignored. Should this not be so, notice has to be given to the tenant(s) of the holding(s) in the form shown in Notice No.1 below and paragraph 3 should be completed and 2 struck out.