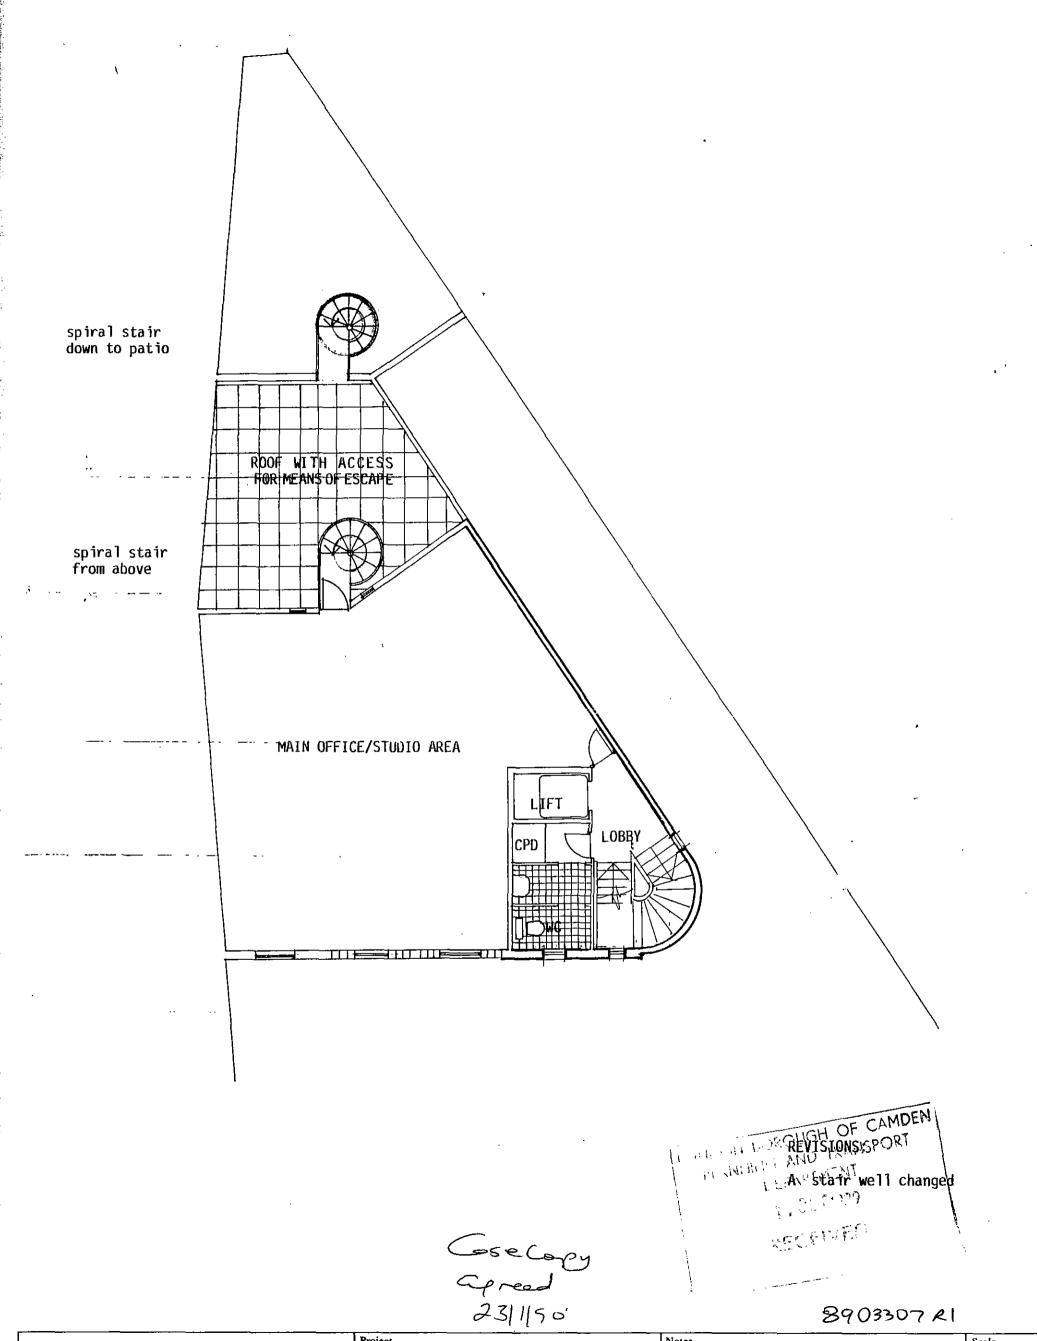

Títle

PROPOSED PLAN AT SECOND FLOOR

Notes

Scale 1:100 Date 9.10.89 Drawn by

I.B.M. Drwg No 7

273.05A

Clements & Porter Architects

58 Bloomsbury St London WC1B 3QT Tel: 01-255 3396 Fax: 01-255 1297

Architects Do not scale from this drwg

Project

NEW DEVELOPMENT AT 2-4 SANDALL ROAD KENTISH TOWN, LONDON NW5

Title

PROPOSEU PLAN AT THIRD FLOOR LEVEL

Notes

See 273.03,04,06 for other plans See 273.07-09 for elevations Scale 1:100 Date

Drawn by

emc

Drwg No

2.5.89

273.0**5**A

## REVISIONS:

A massing and entrance changed

alterations to incorporate service bay for ground floor unit

Cose Copy apreed 23/1/90

TP 8 9 0 3 3 0 7 R3

Clements & Porter Architects

58 Bloomsbury St London WC1B 3QT Tel: 01-255 3396 Fax: 01-255 1297