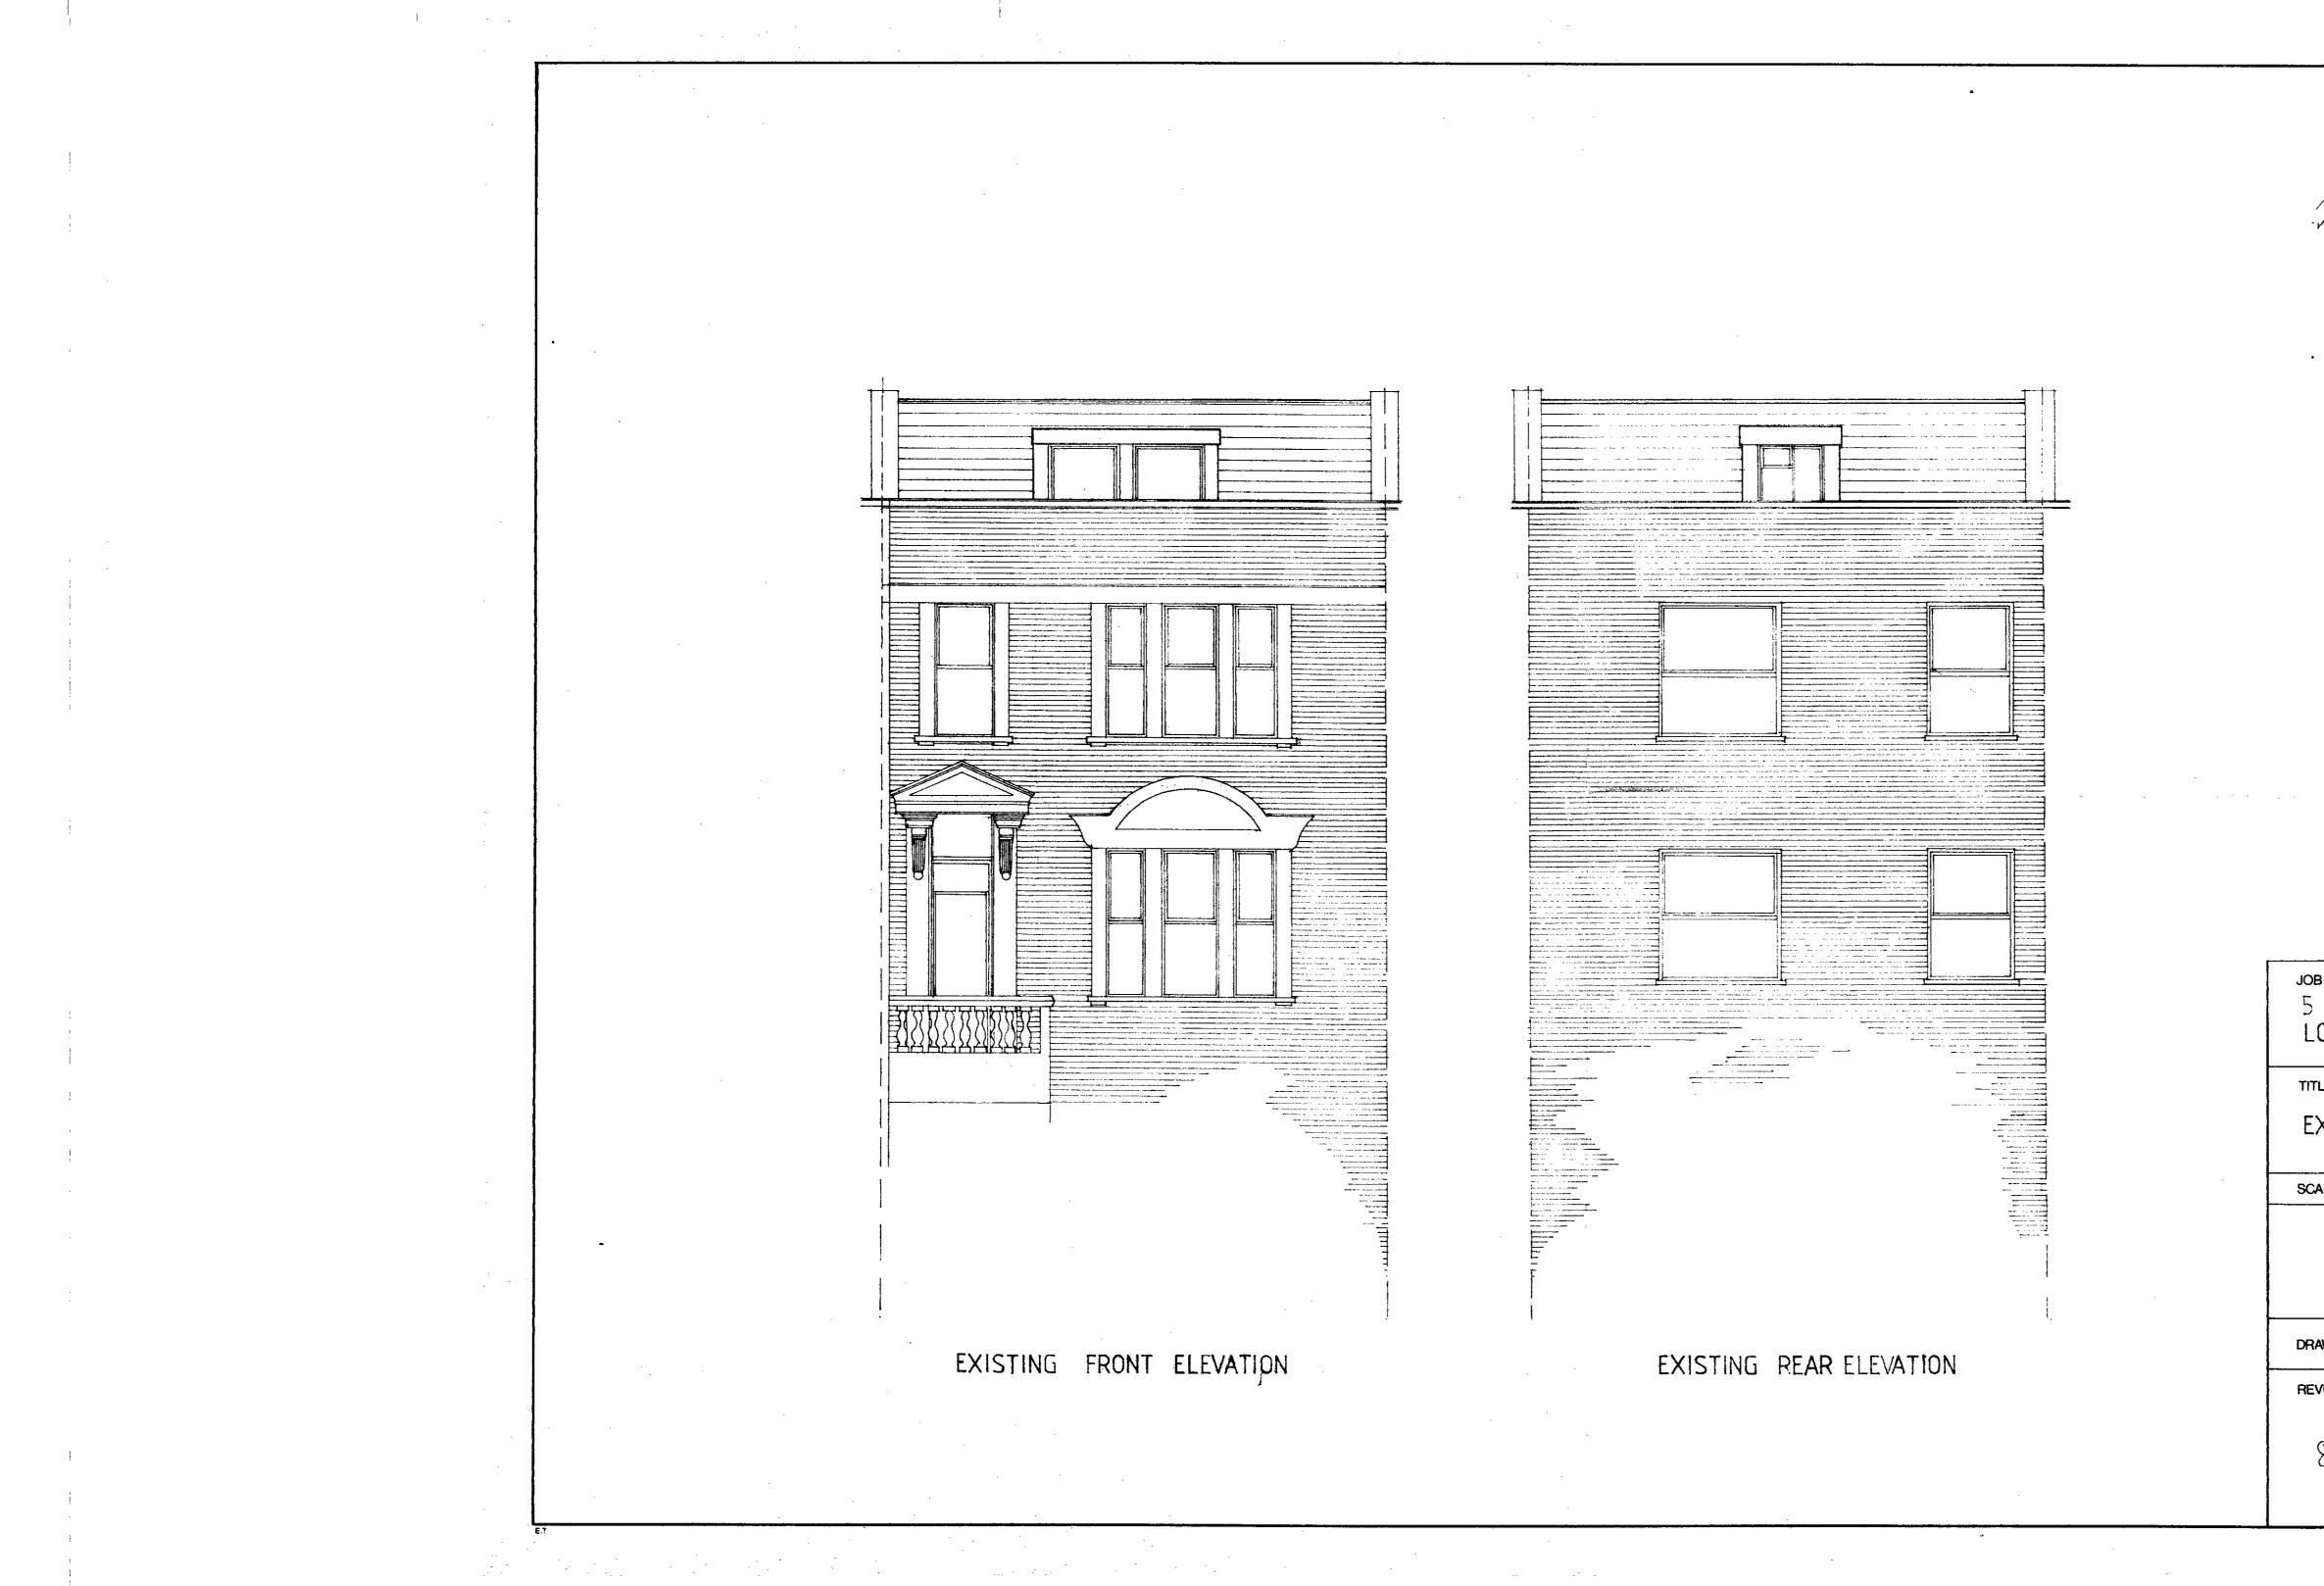

| .i. |  |
|-----|--|
|     |  |

| see letter 18:8-86              |
|---------------------------------|
| BELSIZE CRESCENT<br>ONDON N.W.3 |
| KISTING ELEVATION               |
| ALE 1:50 DATE AUG. 1988         |
|                                 |
| AWING NO. JM.3                  |
| VISIONS                         |
| 8703195                         |
|                                 |