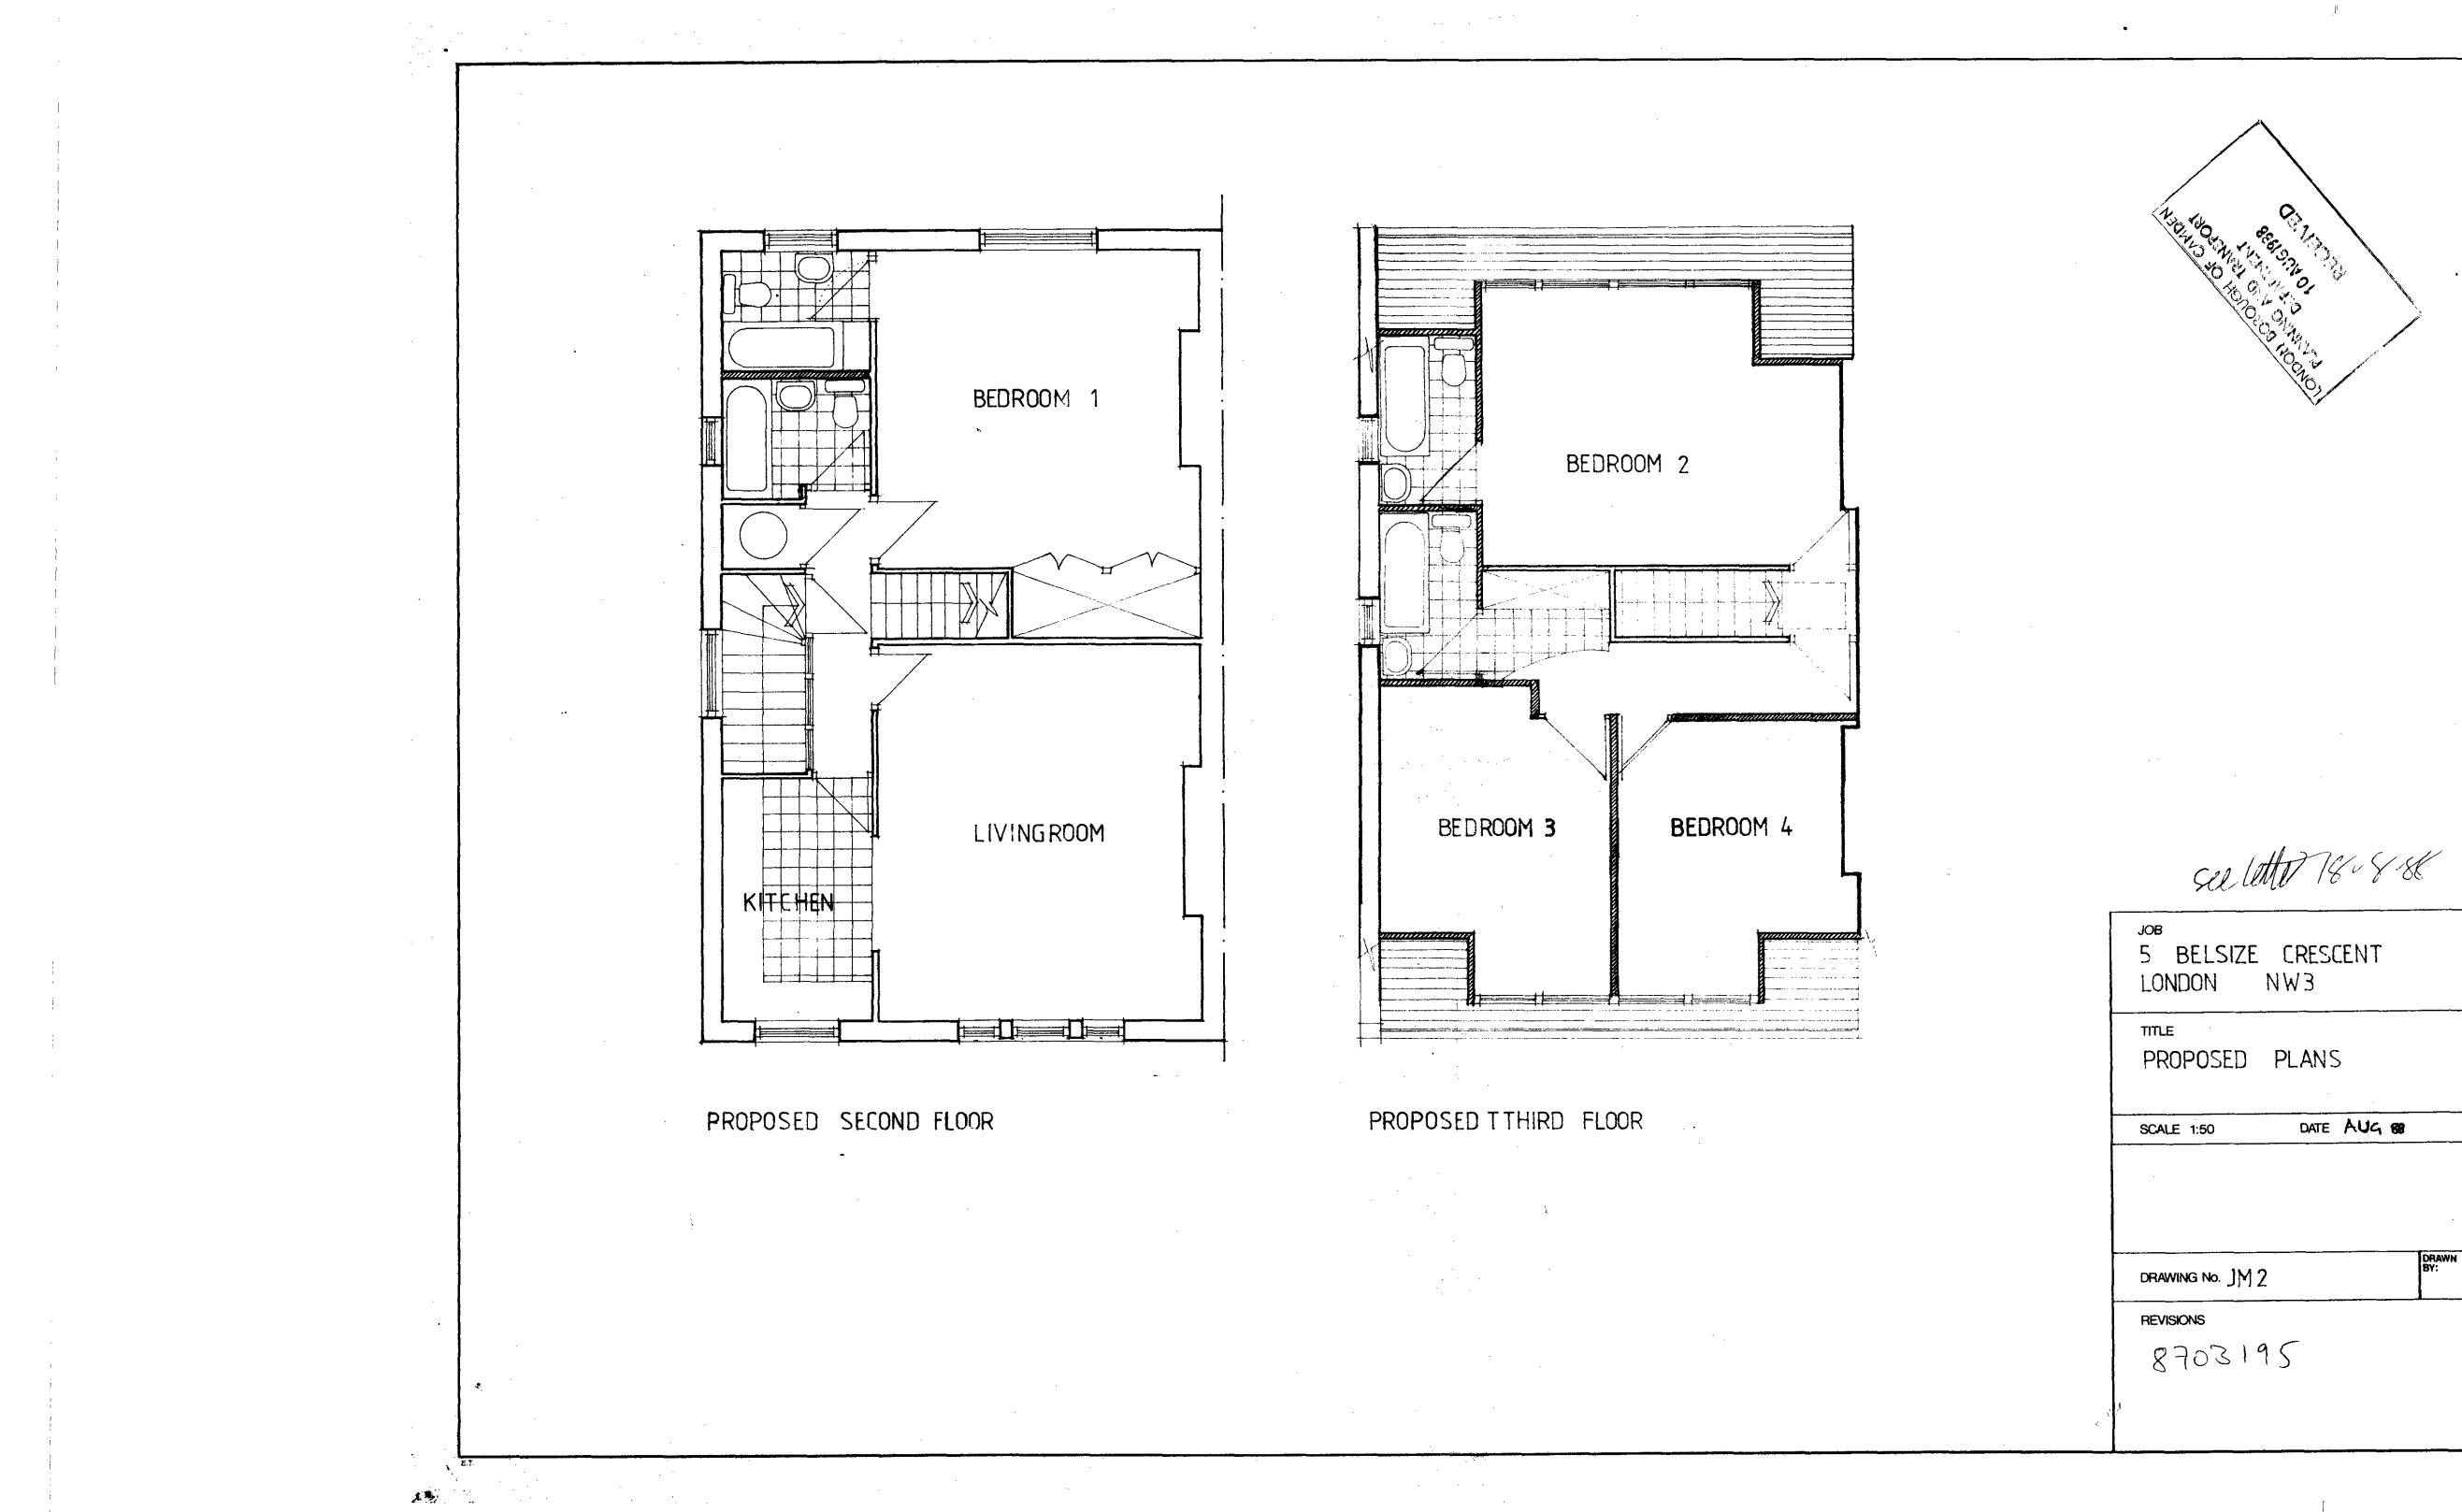

| ".<br>                                   |              |
|------------------------------------------|--------------|
| ASCENTED BERGENERS                       |              |
| JOB<br>5 BELSIZE CRESCENT<br>I ONDON NW3 |              |
| LONDON N.W.3                             |              |
| EXISTING PLANS.                          |              |
| SCALE 1:50 DATE AUG                      | 1988         |
| · .                                      |              |
| DRAWING NO. JM1                          | DRAWN<br>BY: |
| REVISIONS                                |              |
| 8703195                                  |              |
| 1                                        | <b>_</b>     |