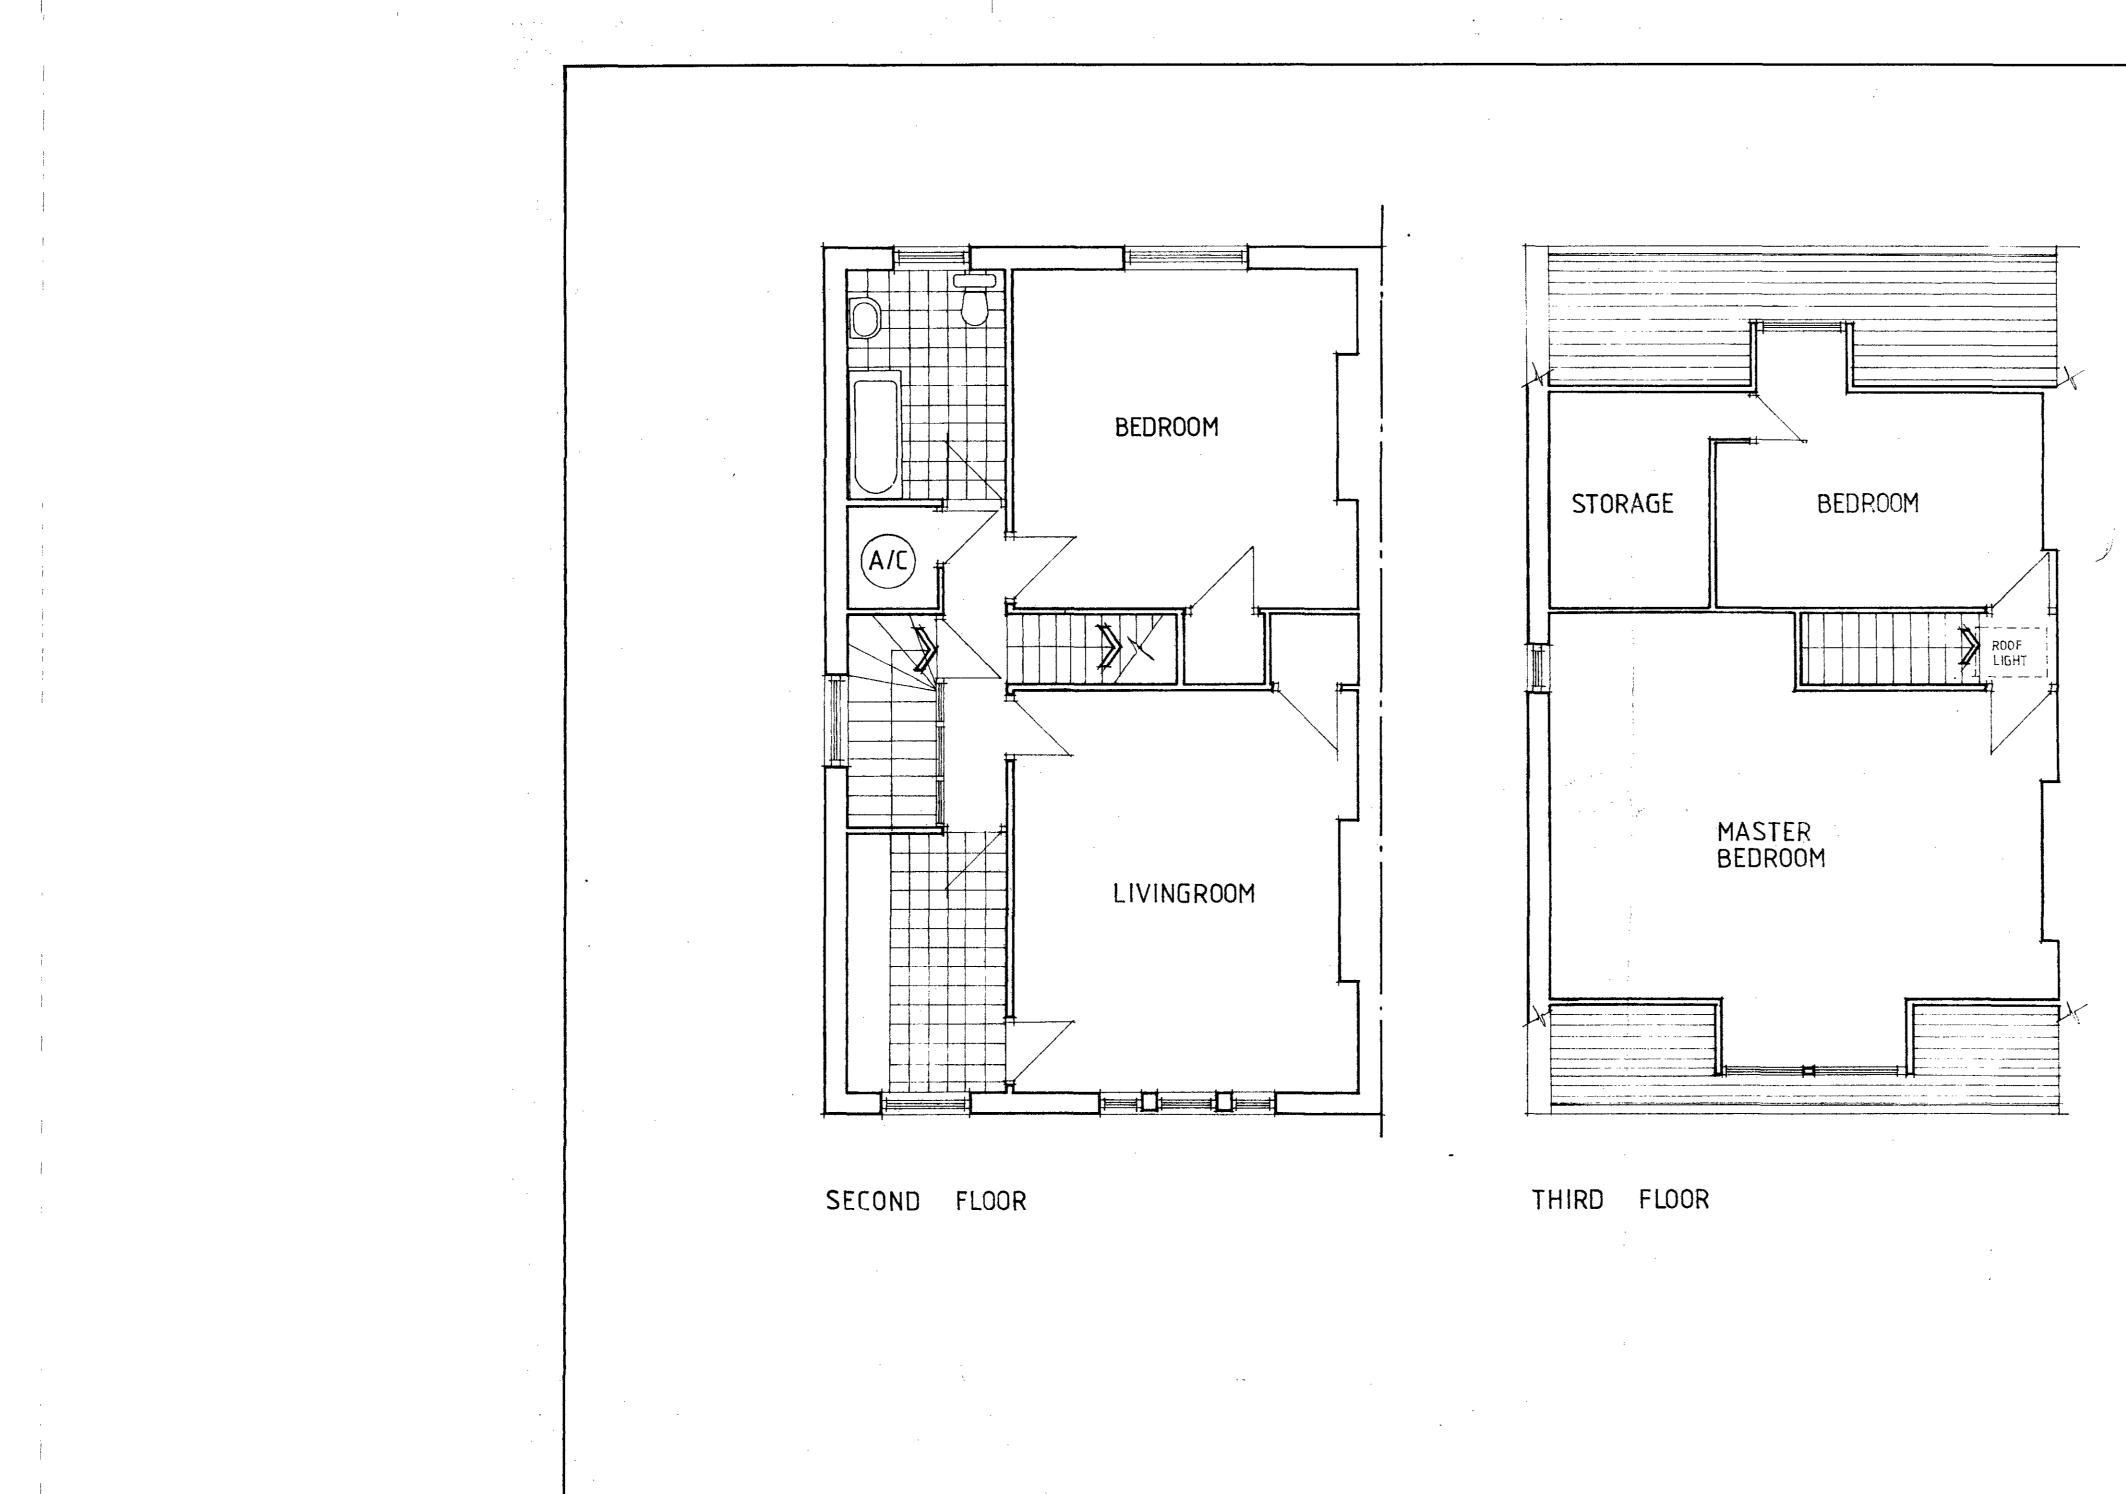

| ".<br>                                   |              |
|------------------------------------------|--------------|
| ASCENTED BERGENERS                       |              |
| JOB<br>5 BELSIZE CRESCENT<br>I ONDON NW3 |              |
| LONDON N.W.3                             |              |
| EXISTING PLANS.                          |              |
| SCALE 1:50 DATE AUG                      | 1988         |
| · .                                      |              |
| DRAWING NO. JM1                          | DRAWN<br>BY: |
| REVISIONS                                |              |
| 8703195                                  |              |
| 1                                        | <b>_</b>     |