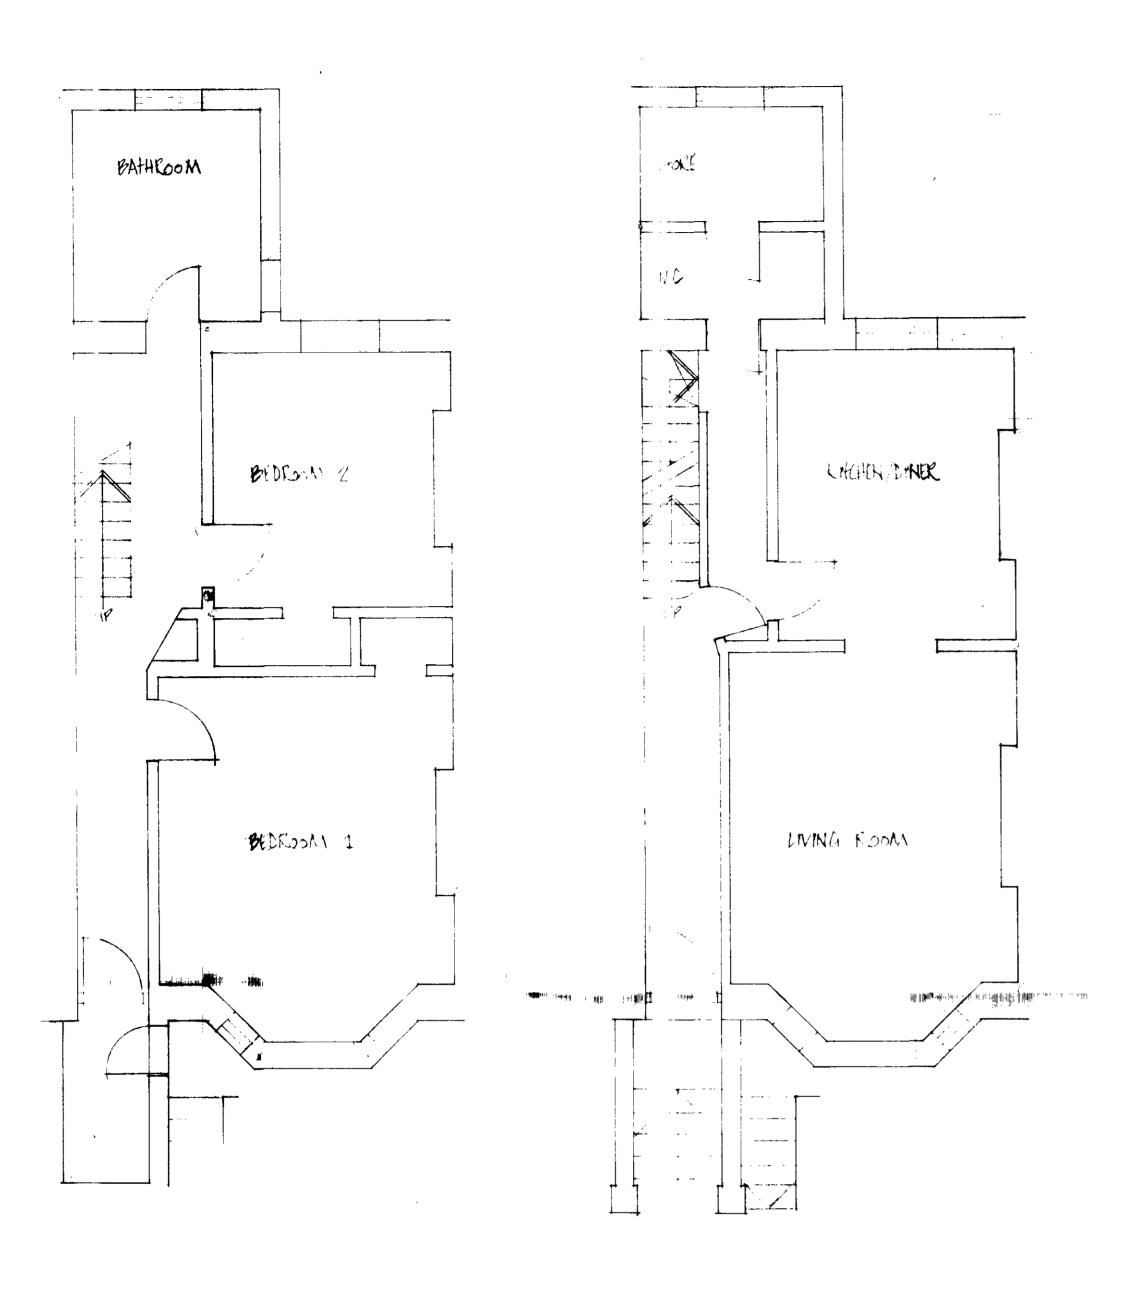

STEURUND

|           |                                                                                     | ,                                           |
|-----------|-------------------------------------------------------------------------------------|---------------------------------------------|
|           |                                                                                     |                                             |
|           |                                                                                     |                                             |
|           |                                                                                     |                                             |
|           |                                                                                     |                                             |
|           |                                                                                     |                                             |
|           |                                                                                     |                                             |
|           |                                                                                     |                                             |
|           |                                                                                     |                                             |
|           |                                                                                     |                                             |
|           |                                                                                     |                                             |
|           |                                                                                     |                                             |
|           |                                                                                     |                                             |
|           |                                                                                     |                                             |
|           |                                                                                     |                                             |
|           |                                                                                     |                                             |
|           |                                                                                     |                                             |
|           |                                                                                     |                                             |
|           |                                                                                     |                                             |
|           |                                                                                     |                                             |
|           |                                                                                     |                                             |
|           |                                                                                     |                                             |
|           |                                                                                     |                                             |
|           |                                                                                     |                                             |
| <u></u>   |                                                                                     |                                             |
|           |                                                                                     |                                             |
|           |                                                                                     |                                             |
|           |                                                                                     |                                             |
|           |                                                                                     |                                             |
|           |                                                                                     | from this drawing                           |
| • R       | o dimensions to be scaled eport all errors and omissio mensions to be checked on si | ns to the Architect.                        |
| • R       | port all errors and omissio                                                         | ns to the Architect.                        |
| • R       | port all errors and omissio                                                         | ns to the Architect.                        |
| • R       | port all errors and omissio                                                         | ns to the Architect.                        |
| • R       | eport all errors and omission mensions to be checked on si                          | ns to the Architect. te before fabrication. |
| • R       | port all errors and omissio                                                         | ns to the Architect. te before fabrication. |
| • R       | eport all errors and omission mensions to be checked on si                          | ns to the Architect. te before fabrication. |
| 193       | PRINCE OF W                                                                         | ns to the Architect. te before fabrication. |
| 193       | eport all errors and omission mensions to be checked on si                          | ns to the Architect. te before fabrication. |
| 193       | PRINCE OF W                                                                         | ns to the Architect. te before fabrication. |
| 193       | PRINCE OF W                                                                         | ALES RD.                                    |
| 193<br>PR | PRINCE OF W                                                                         | ALES RD.  DRAWN SIZE                        |

DATE SIGNED

REVISION

1177 3 11

NOTE

IN ALLECTIONS TO THE LITERATURE (AND LO ALAN ALLE OF THE BUILDING ARE BROKED

|            |             |                                       |                                           | · · · · · · · · · · · · · · · · · · ·  |            |
|------------|-------------|---------------------------------------|-------------------------------------------|----------------------------------------|------------|
|            |             |                                       |                                           |                                        |            |
|            |             |                                       |                                           |                                        |            |
|            |             |                                       |                                           |                                        |            |
|            | <del></del> |                                       |                                           | · · · · · · · · · · · · · · · · · · ·  |            |
|            |             |                                       |                                           |                                        |            |
|            |             |                                       |                                           |                                        |            |
|            |             |                                       |                                           |                                        |            |
|            |             |                                       |                                           |                                        |            |
|            |             |                                       | ,,,,,,,,,,,,,,,,,,,,,,,,,,,,,,,,,,,,,,    |                                        |            |
|            |             |                                       |                                           | · · · · · · · · · · · · · · · · · · ·  |            |
|            |             |                                       |                                           |                                        |            |
| <u></u> .  |             | <u> </u>                              |                                           | <del></del>                            |            |
|            |             |                                       |                                           |                                        |            |
|            |             |                                       |                                           |                                        |            |
|            |             |                                       |                                           |                                        |            |
|            |             | ,                                     |                                           |                                        |            |
|            |             |                                       |                                           |                                        |            |
|            |             |                                       |                                           |                                        |            |
|            |             |                                       |                                           |                                        |            |
|            |             |                                       |                                           | ······································ |            |
|            |             |                                       |                                           |                                        |            |
|            |             |                                       |                                           |                                        |            |
|            |             |                                       |                                           |                                        |            |
|            |             |                                       |                                           |                                        |            |
|            |             |                                       |                                           |                                        |            |
|            |             | , , , , , , , , , , , , , , , , , , , |                                           |                                        |            |
| • Re       | dimensions  | s and om                              | issions to t                              | he Archite                             | ct.        |
| • Re       |             | s and om                              | aled from<br>issions to t<br>on site befo | he Archite<br>re fabricatio            | ct.        |
| 193        | PRINC       | E OF                                  | aled from<br>issions to t<br>on site befo | S RD                                   | ct.        |
| 193<br>EXI | PRINC       | E OF                                  | WALE                                      | S RD                                   | ct.<br>on. |