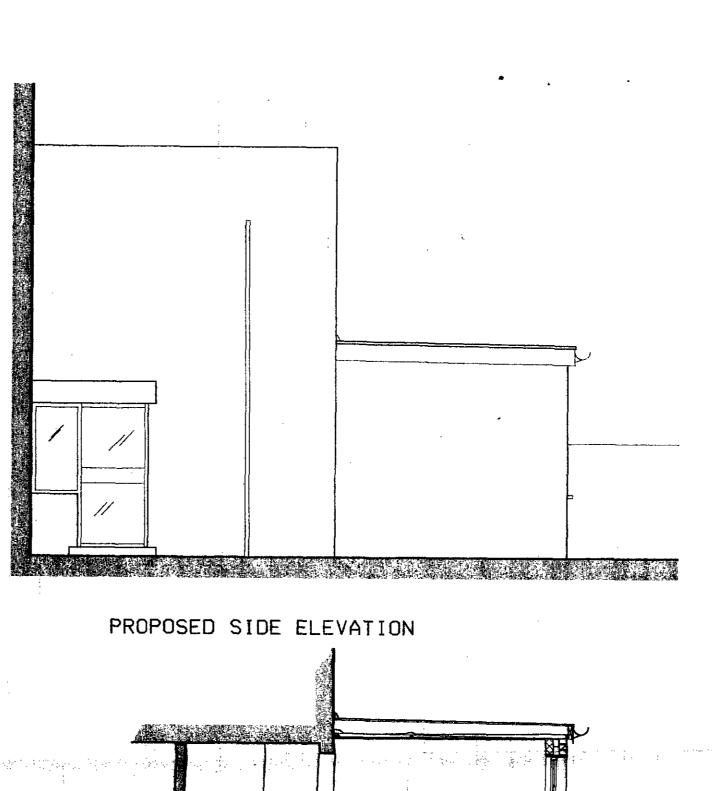

EXISTING SIDE ELEVATION

EXISTING REAR ELEVATION

PROPOSED SIDE ELEVATION

PROPOSED REAR ELEVATION

EXISTING PLAN 1:50

EXISTING WINDOW TO BE REMOVED

- & A NEW OPENING CREATED BELOW
EXISTING LINTOL

- VINDOV TO MATCH EXISTING ON BUILDING

PROPOSED NEW CAVITY WALL TO BE CONSTRUCTED FLUSH WITH BUILDING LINE

LONDON BOROUGH OF CAMEEN TOWN AND COUNTRY IL THIRE ACTE

TP9100572

CONSTRUCT INEW WALLS - RED' BRICK NEW GREY/BLACK ASPHALT ROOF

Job title NINETEEN LADY MARGARET ROAD KENTISH TOWN