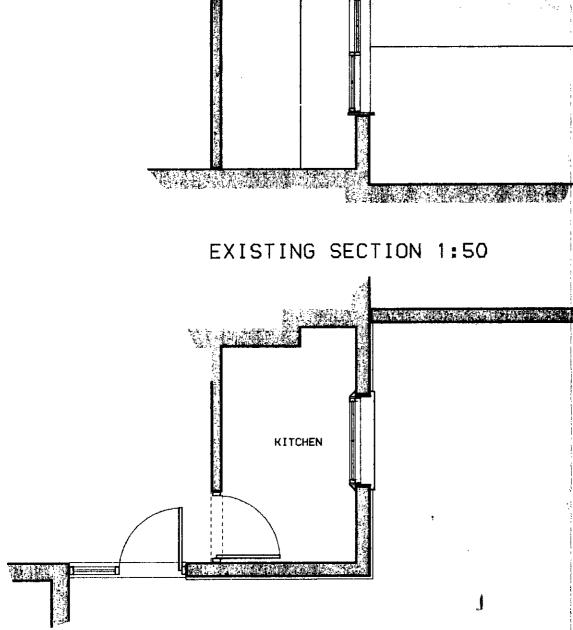

EXISTING SIDE ELEVATION

EXISTING REAR ELEVATION

PROPOSED SIDE ELEVATION

PROPOSED REAR ELEVATION

EXISTING PLAN 1:50

EXISTING WINDOW TO BE REMOVED

- & A NEW OPENING CREATED BELOW
EXISTING LINTOL

- VINDOV TO MATCH EXISTING ON BUILDING

drawing title PROPOSED KITCHEN EXTENSION

drawing no MD/LMR/001 1:50

EXISTING SIDE ELEVATION

EXISTING REAR ELEVATION

EXISTING PLAN 1:50

PROPOSED REAR ELEVATION

PROPOSED PLAN 1:50

TP9100572