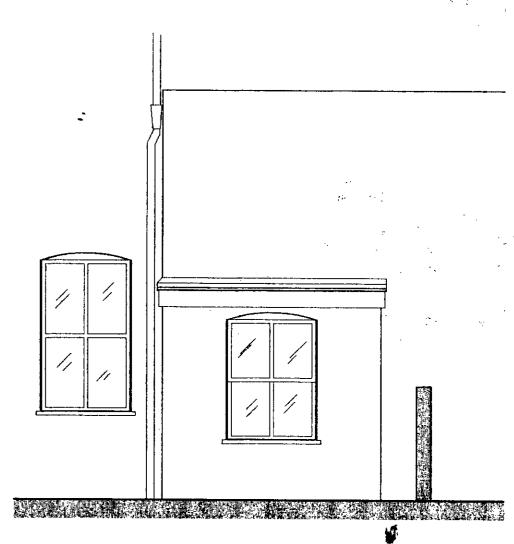

EXISTING SIDE ELEVATION

EXISTING REAR ELEVATION

PROPOSED SIDE ELEVATION

PROPOSED REAR ELEVATION

EXISTING PLAN 1:50

EXISTING WINDOW TO BE REMOVED

- & A NEW OPENING CREATED BELOW
EXISTING LINTOL

- VINDOV TO MATCH EXISTING ON BUILDING

PROPOSED NEW CAVITY WALL TO BE CONSTRUCTED FLUSH WITH BUILDING LINE

LONDON BOROUGH OF CAMEEN TOWN AND COUNTRY IL THIRE ACTE

TP9100572

CONSTRUCT INEW WALLS - RED' BRICK NEW GREY/BLACK ASPHALT ROOF

Job title NINETEEN LADY MARGARET ROAD KENTISH TOWN