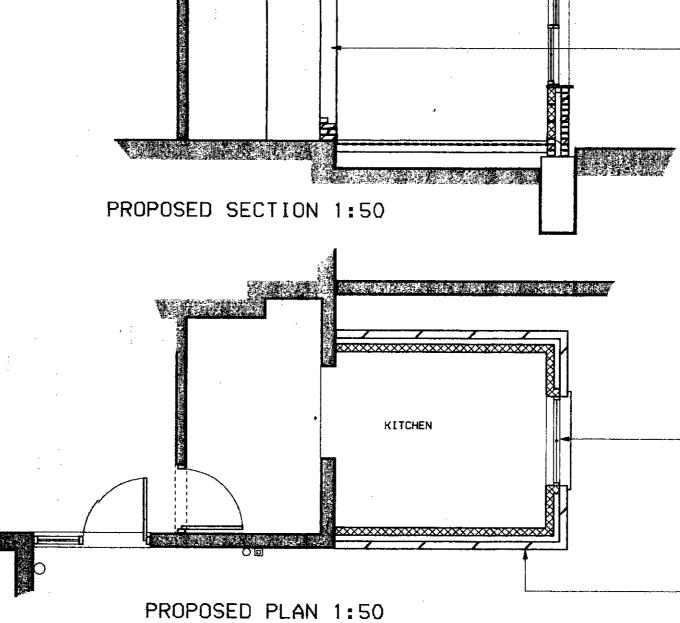

PROPOSED NEW CAVITY WALL TO BE CONSTRUCTED FLUSH WITH BUILDING LINE

LONDON BOROUGH OF CAMEEN TOWN AND COUNTRY IL THIRE ACTE

TP9100572

CONSTRUCT INEW WALLS - RED' BRICK NEW GREY/BLACK ASPHALT ROOF

Job title NINETEEN LADY MARGARET ROAD KENTISH TOWN

drawing title PROPOSED KITCHEN EXTENSION

drawing no MD/LMR/001 1:50

EXISTING SIDE ELEVATION

EXISTING REAR ELEVATION

EXISTING PLAN 1:50

PROPOSED REAR ELEVATION

PROPOSED PLAN 1:50

TP9100572

CONSTRUCT NEW WALLS - 'RED' BRICK NEW GREY/BLACK ASPHALT ROOF

Job title NINETEEN LADY MARGARET ROAD KENTISH TOWN

drawing title PROPOSED KITCHEN EXTENSION

drawing no MD/LMR/001 1:50 April 91 drawn