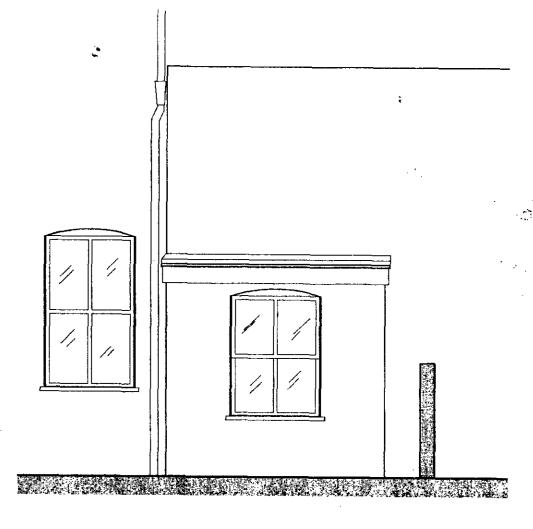

EXISTING SIDE ELEVATION

EXISTING REAR ELEVATION

PROPOSED SIDE ELEVATION

PROPOSED REAR ELEVATION

EXISTING PLAN 1:50

EXISTING WINDOW TO BE REMOVED

- & A NEW OPENING CREATED BELOW
EXISTING LINTOL

- VINDOV TO MATCH EXISTING ON BUILDING

drawing title PROPOSED KITCHEN EXTENSION

drawing no MD/LMR/001 1:50

EXISTING SIDE ELEVATION

EXISTING REAR ELEVATION

EXISTING PLAN 1:50

PROPOSED REAR ELEVATION

PROPOSED PLAN 1:50

TP9100572