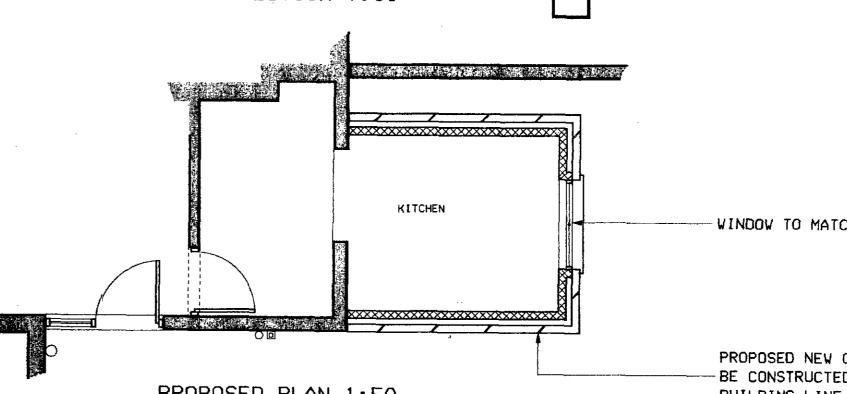

EXISTING SIDE ELEVATION

EXISTING REAR ELEVATION

PROPOSED SIDE ELEVATION

PROPOSED REAR ELEVATION

EXISTING PLAN 1:50

EXISTING WINDOW TO BE REMOVED

- & A NEW OPENING CREATED BELOW
EXISTING LINTOL

- VINDOV TO MATCH EXISTING ON BUILDING

PROPOSED NEW CAVITY WALL TO BE CONSTRUCTED FLUSH WITH BUILDING LINE

LONDON BOROUGH OF CAMEEN TOWN AND COUNTRY IL THIRE ACTE

TP9100572

CONSTRUCT INEW WALLS - RED' BRICK NEW GREY/BLACK ASPHALT ROOF

Job title NINETEEN LADY MARGARET ROAD KENTISH TOWN