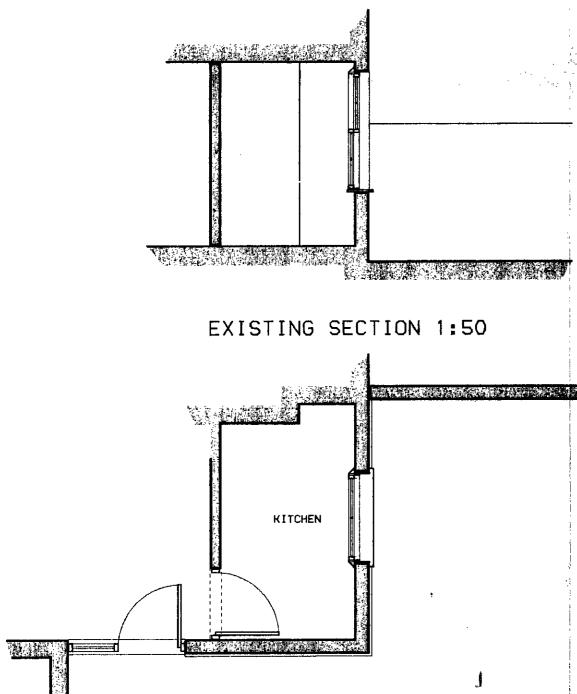

EXISTING SIDE ELEVATION

EXISTING REAR ELEVATION

PROPOSED SIDE ELEVATION

PROPOSED REAR ELEVATION

EXISTING PLAN 1:50

EXISTING WINDOW TO BE REMOVED

- & A NEW OPENING CREATED BELOW
EXISTING LINTOL

- VINDOV TO MATCH EXISTING ON BUILDING

drawing title PROPOSED KITCHEN EXTENSION

drawing no MD/LMR/001 1:50

EXISTING SIDE ELEVATION

EXISTING REAR ELEVATION

EXISTING PLAN 1:50

PROPOSED REAR ELEVATION

PROPOSED PLAN 1:50

TP9100572