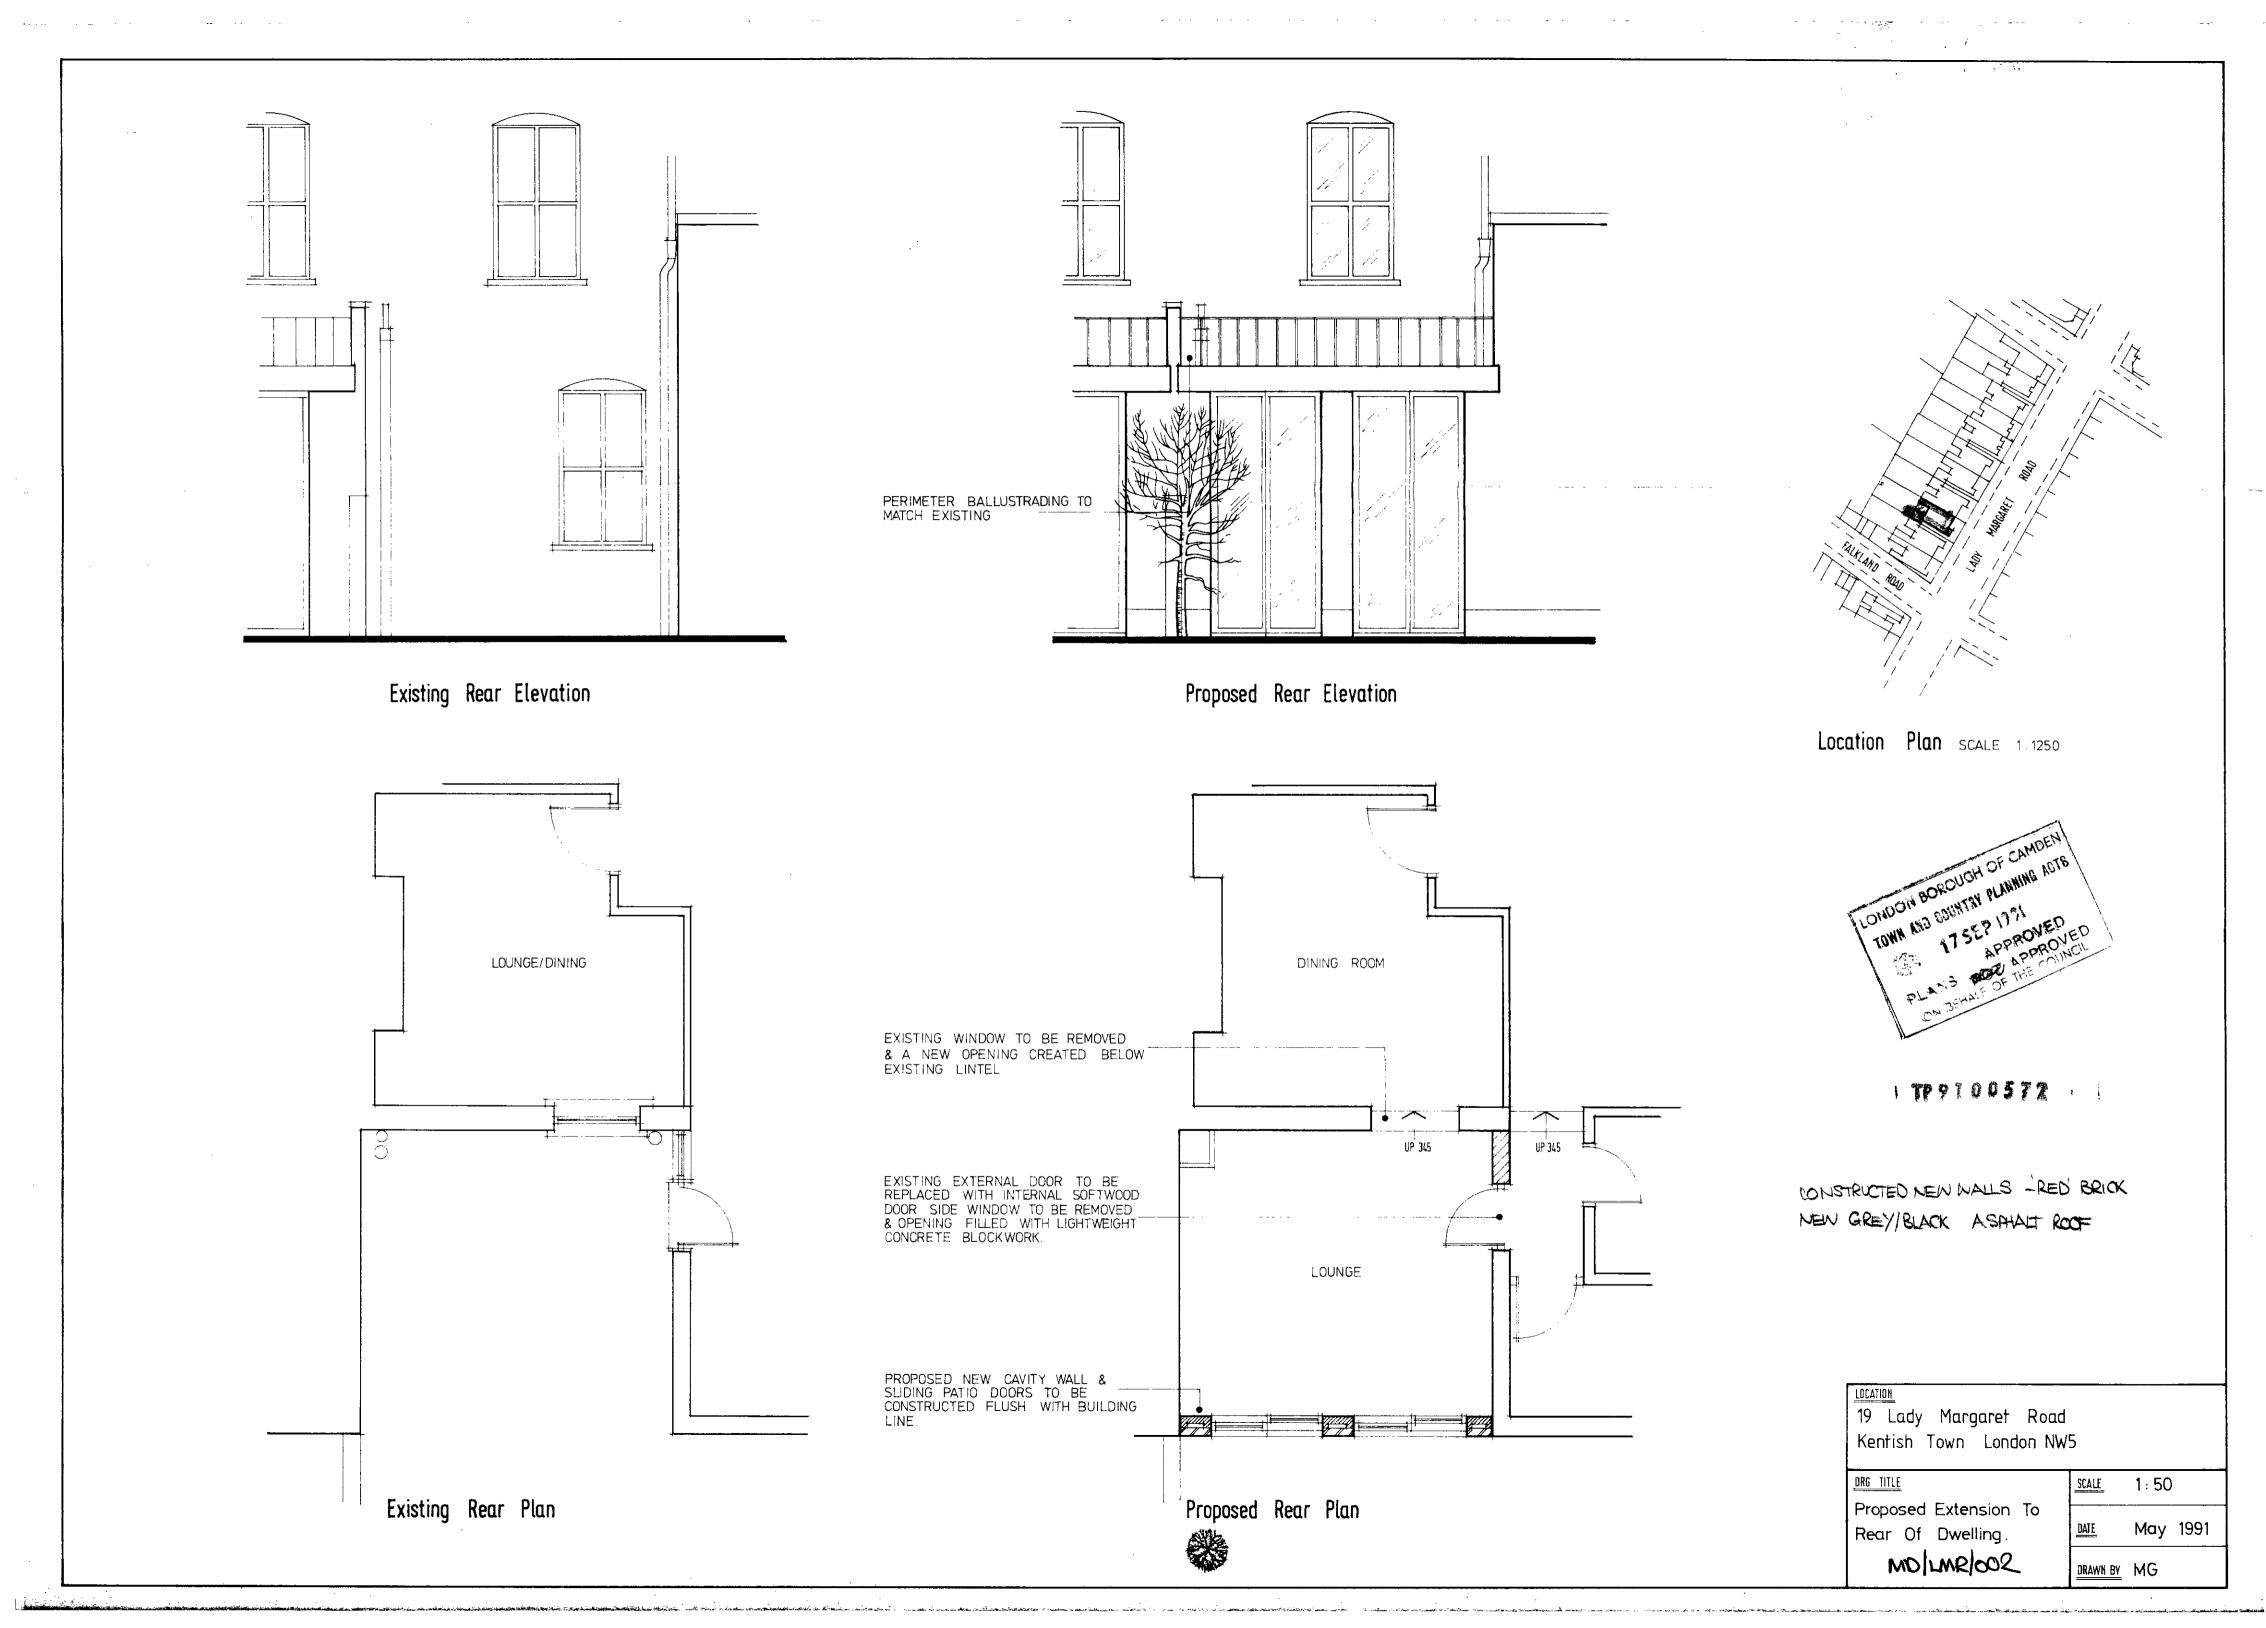

EXISTING SIDE ELEVATION

EXISTING REAR ELEVATION

PROPOSED SIDE ELEVATION

PROPOSED REAR ELEVATION

EXISTING PLAN 1:50

EXISTING WINDOW TO BE REMOVED

- & A NEW OPENING CREATED BELOW
EXISTING LINTOL

- VINDOV TO MATCH EXISTING ON BUILDING

PROPOSED NEW CAVITY WALL TO BE CONSTRUCTED FLUSH WITH BUILDING LINE

LONDON BOROUGH OF CAMEEN TOWN AND COUNTRY IL THIRE ACTE

TP9100572

CONSTRUCT INEW WALLS - RED' BRICK NEW GREY/BLACK ASPHALT ROOF

Job title NINETEEN LADY MARGARET ROAD KENTISH TOWN

drawing title PROPOSED KITCHEN EXTENSION

drawing no MD/LMR/001 1:50

EXISTING SIDE ELEVATION

EXISTING REAR ELEVATION

EXISTING PLAN 1:50

PROPOSED REAR ELEVATION

PROPOSED PLAN 1:50

TP9100572

CONSTRUCT NEW WALLS - 'RED' BRICK NEW GREY/BLACK ASPHALT ROOF

Job title NINETEEN LADY MARGARET ROAD KENTISH TOWN

drawing title PROPOSED KITCHEN EXTENSION

drawing no MD/LMR/001 1:50 April 91 drawn