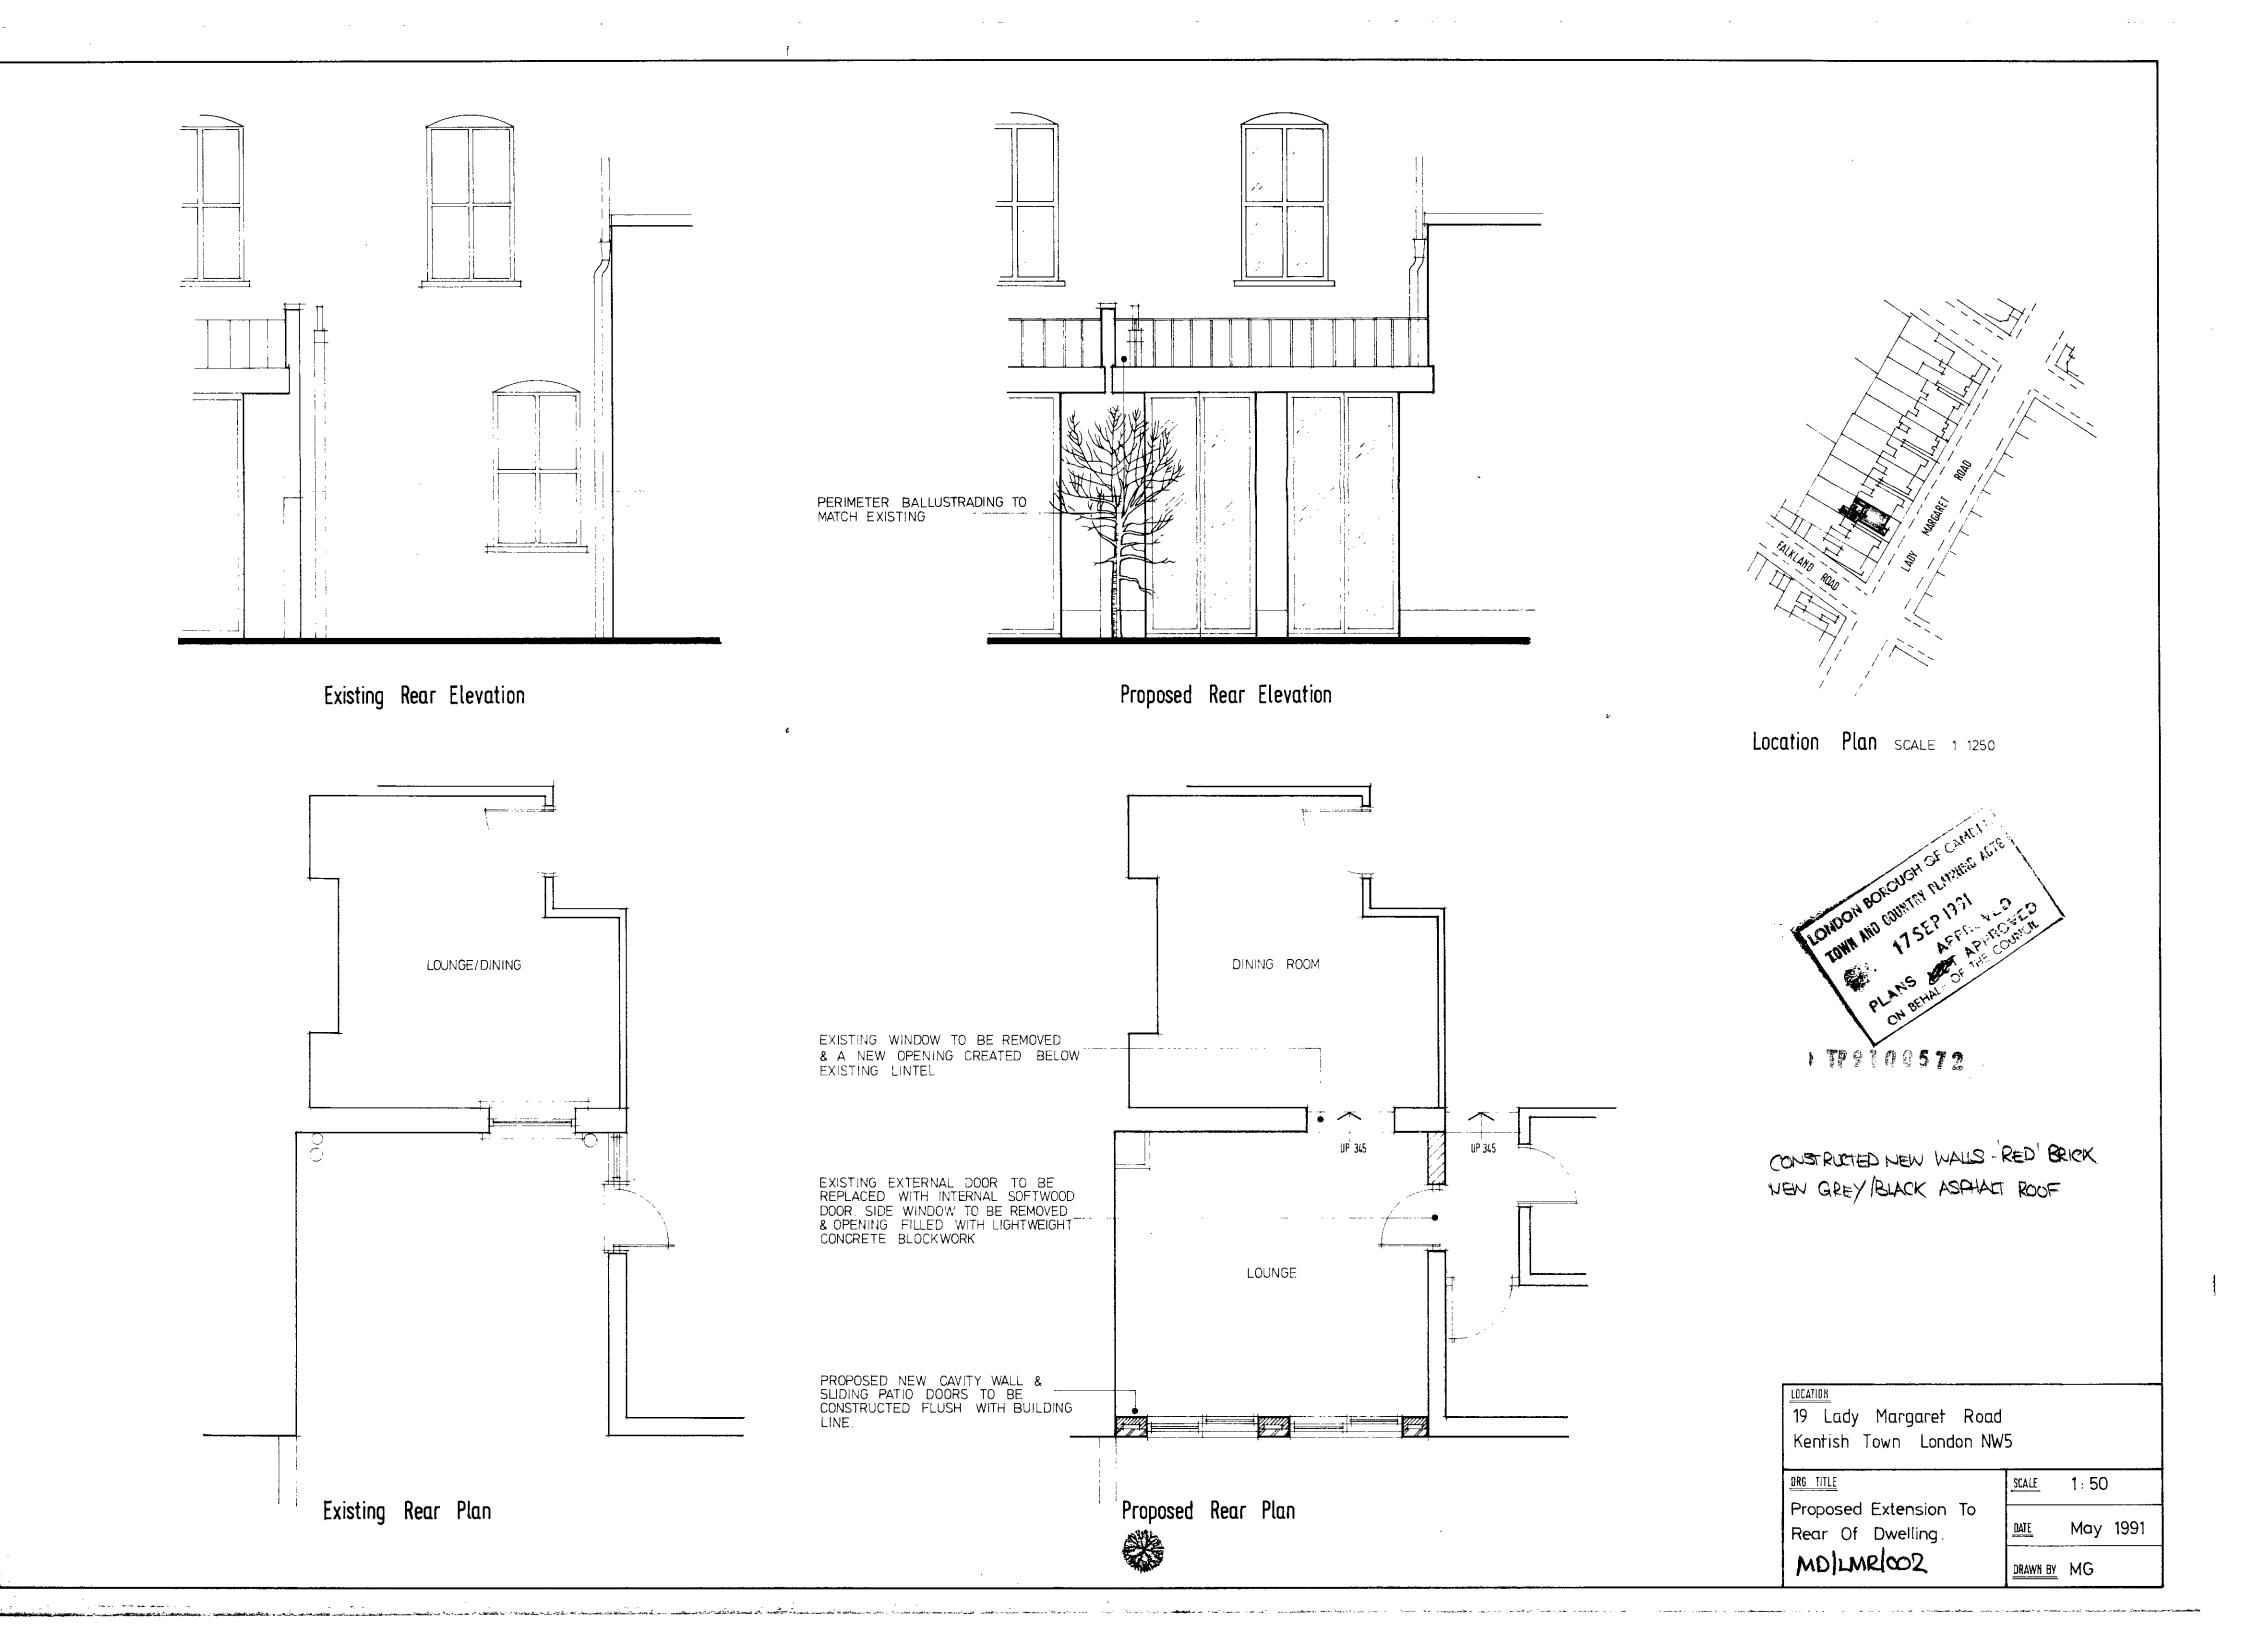

EXISTING SIDE ELEVATION

EXISTING REAR ELEVATION

PROPOSED SIDE ELEVATION

PROPOSED REAR ELEVATION

EXISTING PLAN 1:50

EXISTING WINDOW TO BE REMOVED

- & A NEW OPENING CREATED BELOW
EXISTING LINTOL

- VINDOV TO MATCH EXISTING ON BUILDING

PROPOSED NEW CAVITY WALL TO BE CONSTRUCTED FLUSH WITH BUILDING LINE

LONDON BOROUGH OF CAMEEN TOWN AND COUNTRY IL THIRE ACTE

TP9100572

CONSTRUCT INEW WALLS - RED' BRICK NEW GREY/BLACK ASPHALT ROOF

Job title NINETEEN LADY MARGARET ROAD KENTISH TOWN

drawing title PROPOSED KITCHEN EXTENSION

drawing no MD/LMR/001 1:50

EXISTING SIDE ELEVATION

EXISTING REAR ELEVATION

EXISTING PLAN 1:50

PROPOSED REAR ELEVATION

PROPOSED PLAN 1:50

TP9100572

CONSTRUCT NEW WALLS - 'RED' BRICK NEW GREY/BLACK ASPHALT ROOF

Job title NINETEEN LADY MARGARET ROAD KENTISH TOWN

drawing title PROPOSED KITCHEN EXTENSION

drawing no MD/LMR/001 1:50 April 91 drawn