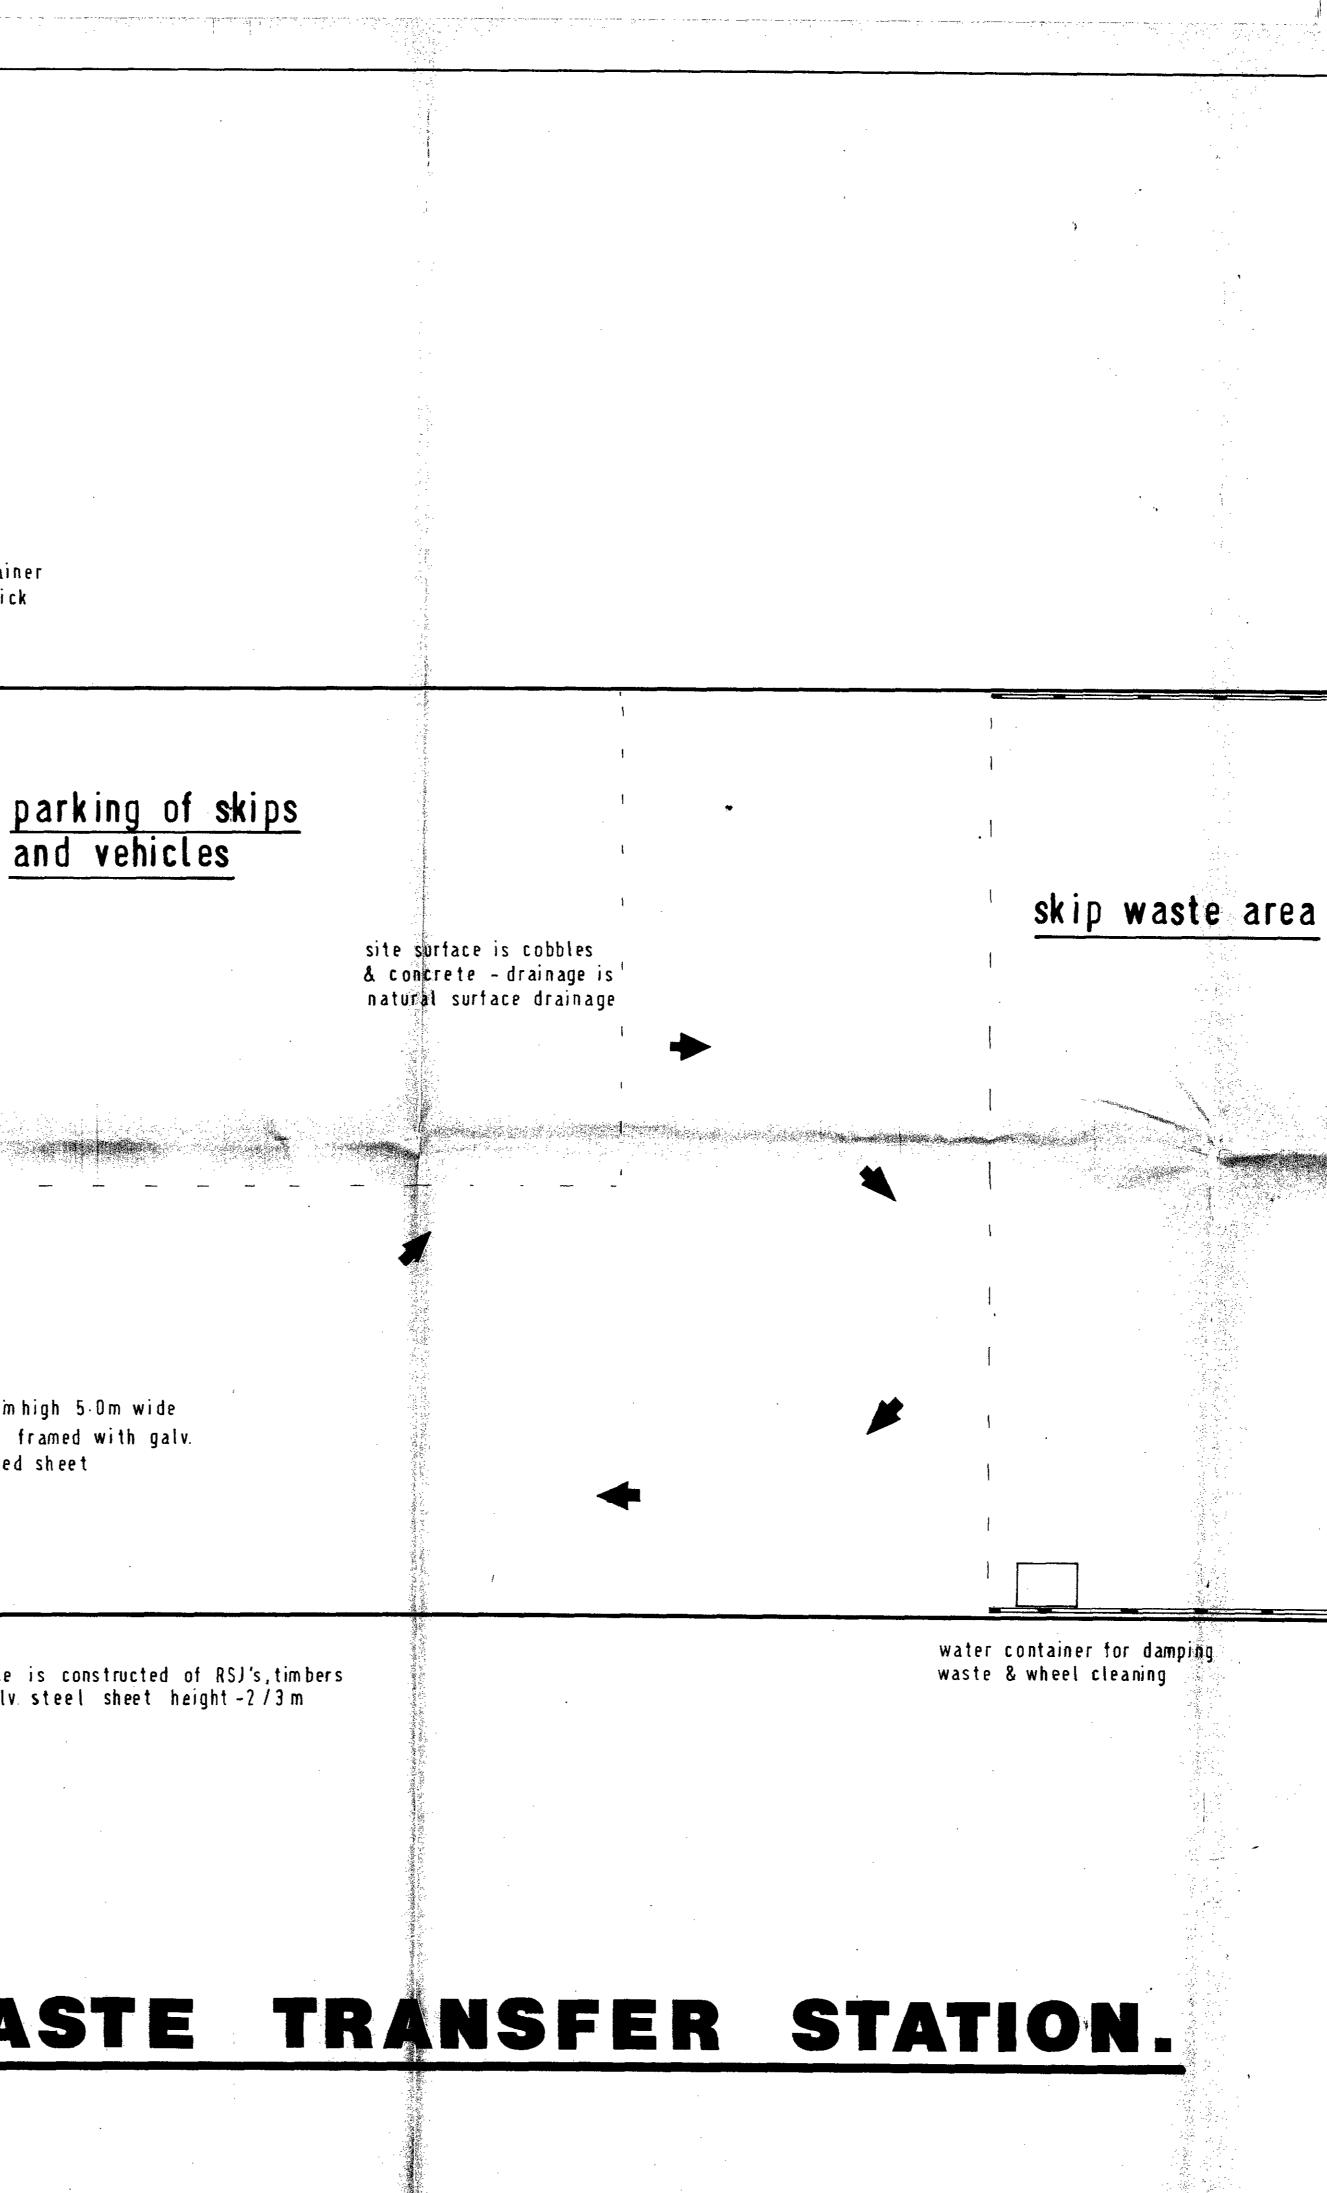

|       |   |          | A a se |   |  |          |                                                                                             |             |                    |                                          |  |
|-------|---|----------|--------------------------------------------|---|--|----------|---------------------------------------------------------------------------------------------|-------------|--------------------|------------------------------------------|--|
|       |   | <u> </u> |                                            | t |  |          |                                                                                             |             | <u>,</u>           | ······                                   |  |
|       |   |          |                                            |   |  |          |                                                                                             | •<br>•<br>• |                    |                                          |  |
|       |   |          | •                                          |   |  |          | ۰<br>۱۰۰۰<br>۴۰۰                                                                            |             |                    |                                          |  |
|       |   |          | <b>*</b>                                   |   |  |          |                                                                                             |             |                    |                                          |  |
| *     |   |          |                                            |   |  |          |                                                                                             |             |                    |                                          |  |
|       |   | -<br>-   |                                            |   |  |          | 2<br>- 1                                                                                    |             |                    |                                          |  |
|       |   |          | ·                                          |   |  |          | •<br>•<br>•                                                                                 |             |                    |                                          |  |
|       |   |          |                                            |   |  |          |                                                                                             |             |                    |                                          |  |
|       |   |          |                                            |   |  |          |                                                                                             |             |                    |                                          |  |
|       |   |          |                                            |   |  |          |                                                                                             |             | <b>o</b> il<br>pro | storage contain<br>tected by brick<br>ll |  |
|       |   |          |                                            |   |  |          |                                                                                             | •<br>•      | wa                 | 11                                       |  |
| 4<br> |   |          |                                            |   |  | <u> </u> | وم<br>من<br>ک<br>بر<br>بر<br>بر<br>بر<br>بر<br>بر<br>بر<br>بر<br>بر<br>بر<br>بر<br>بر<br>بر | 、           |                    |                                          |  |
|       |   |          |                                            |   |  |          |                                                                                             |             | site               |                                          |  |
|       |   |          |                                            |   |  |          |                                                                                             |             | site<br>office     | oil<br>storage                           |  |
|       |   |          |                                            |   |  |          |                                                                                             |             |                    |                                          |  |
|       |   |          |                                            |   |  |          |                                                                                             |             |                    |                                          |  |
|       |   |          |                                            |   |  |          |                                                                                             | · · ·       |                    |                                          |  |
|       | - |          |                                            |   |  |          | メート<br>                                                                                     |             |                    |                                          |  |
|       |   |          |                                            |   |  |          |                                                                                             |             |                    |                                          |  |
|       |   |          |                                            |   |  |          |                                                                                             |             |                    |                                          |  |
|       |   |          |                                            |   |  |          |                                                                                             |             | ļ                  |                                          |  |
|       |   |          |                                            |   |  |          |                                                                                             |             |                    |                                          |  |
|       |   |          |                                            |   |  |          |                                                                                             |             |                    |                                          |  |
|       |   |          |                                            |   |  |          |                                                                                             |             |                    |                                          |  |
|       |   |          |                                            |   |  |          |                                                                                             |             |                    | gate 2.5m l                              |  |
|       |   | ۲.       |                                            |   |  |          |                                                                                             | affic flow  | •                  | is steel f<br>corrugated                 |  |
|       |   |          |                                            |   |  |          |                                                                                             |             |                    | 2                                        |  |
|       |   |          |                                            |   |  |          |                                                                                             |             | +                  |                                          |  |
|       |   | ъ        |                                            |   |  |          |                                                                                             |             | L                  |                                          |  |
|       |   |          |                                            |   |  |          |                                                                                             |             |                    | fence                                    |  |
|       |   |          |                                            |   |  |          |                                                                                             |             |                    | fence<br>& galv                          |  |
|       |   |          |                                            |   |  |          |                                                                                             |             |                    |                                          |  |
|       |   |          |                                            |   |  |          |                                                                                             |             |                    |                                          |  |
|       |   |          | •                                          | • |  |          |                                                                                             |             |                    |                                          |  |
|       |   |          |                                            |   |  |          |                                                                                             |             | -                  |                                          |  |
|       |   |          | ,                                          |   |  |          |                                                                                             |             |                    |                                          |  |
|       |   |          | •                                          |   |  |          |                                                                                             | SKI         | P                  | WA                                       |  |
|       |   |          |                                            |   |  |          |                                                                                             |             |                    |                                          |  |
|       |   |          |                                            | , |  |          |                                                                                             |             |                    |                                          |  |
|       |   | • •      |                                            |   |  |          |                                                                                             |             |                    |                                          |  |
|       | L | 3-185T   |                                            |   |  |          |                                                                                             |             |                    | - Andrew State - Andrew State            |  |

skip waste area walls constructed of RSJ's & railway sleepers 4 0m high 8600146 Ronald J. Cushing Associates. 168 Pinner View Harrow, Middx. telephone 01 863 6694 PBDonoghue Co Ltd 269 Finchley Road NW3 description Transfer station-site plan <sup>date</sup>March 1985 scale 1/100 job No. 349 / A 0073-185T