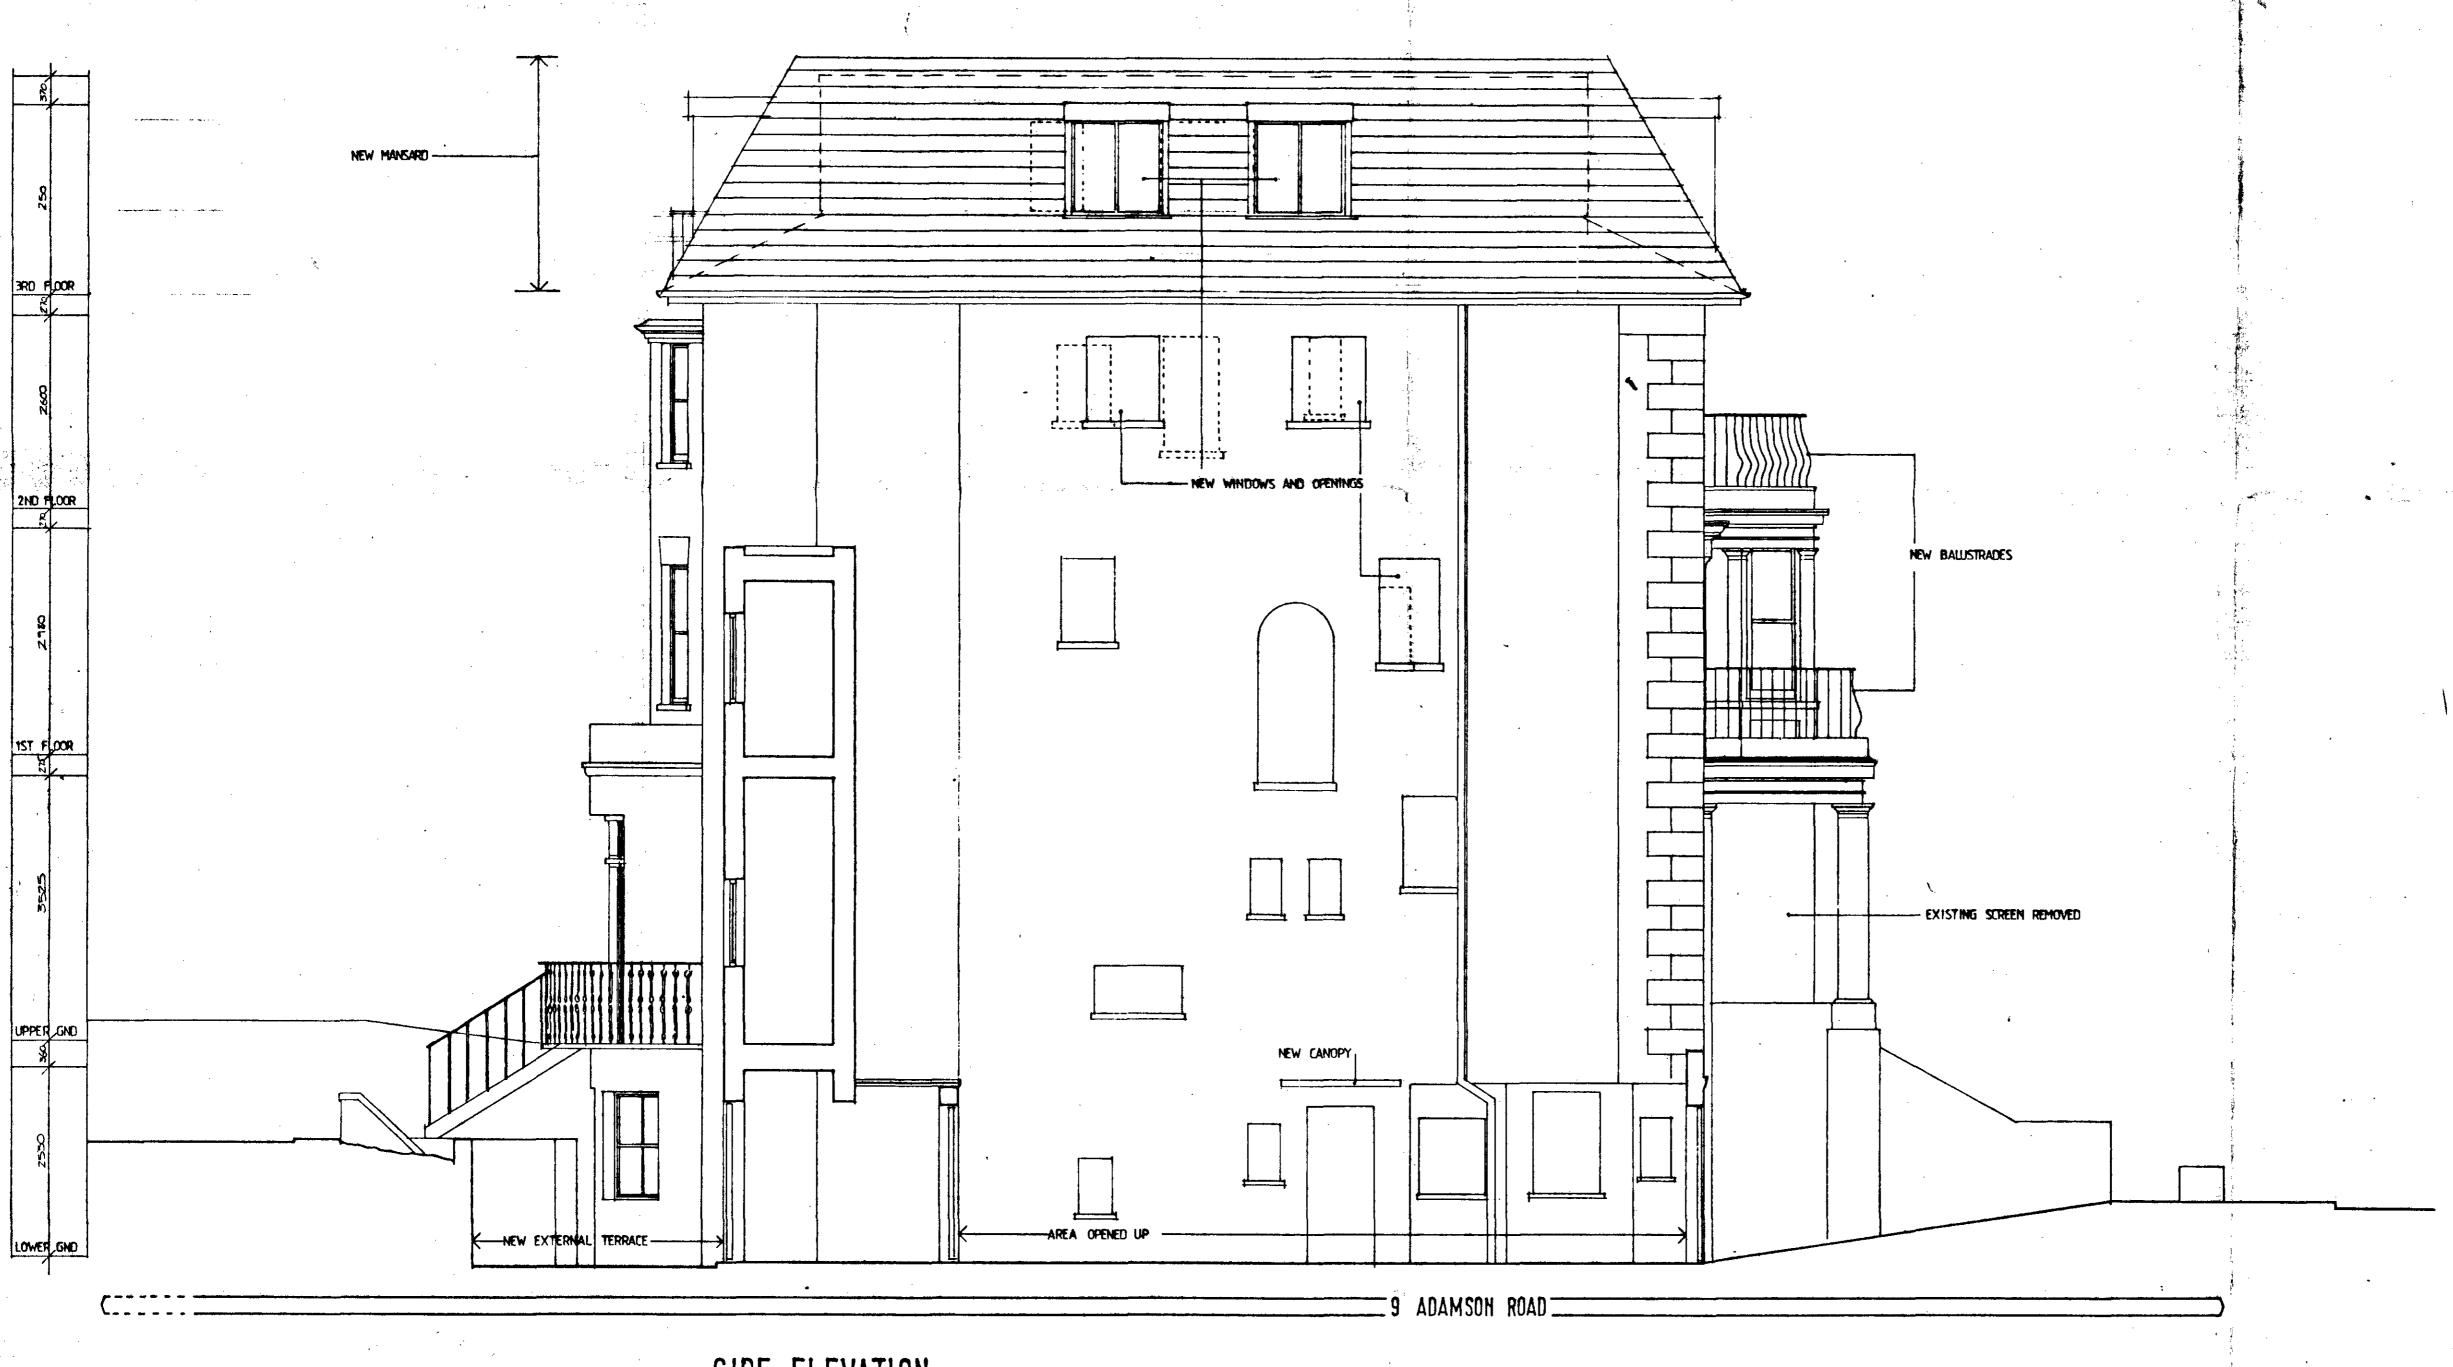

## NOTE THIS ELEVATION CAN ONLY BE VIEWED OBLIQUELY

SIDE ELEVATION

T P936000001117. 5 MAR 1993 ISSUED

7.747 MANSARO ROOF REVISED TO 60° DATE REVISION THIS DRAWING IS NOT TO BE SCALED, ONLY FIGURED DIMENSIONS ARE TO BE FOLLOWED. CONTRACTORS ARE TO CHECK ALL DIMENSIONS BEFORE WORK COMMENCES AND TO REFER ANY APPARENT DISCREPANCY TO THE ARCHITECTS.

THIS DRAWING IS THE SOLE PROPERTY OF M.R.PARTNERSHIP, AND MAY NOT BE COPIED OR REPRODUCED IN ANY MANNER WHATSDEVER WITHOUT THE OWNERS WRITTEN CONSENT. COPYRIGHT.

9 ADAMSON ROAD LONDON NW3

SIDE ELEVATION AS PROPOSED