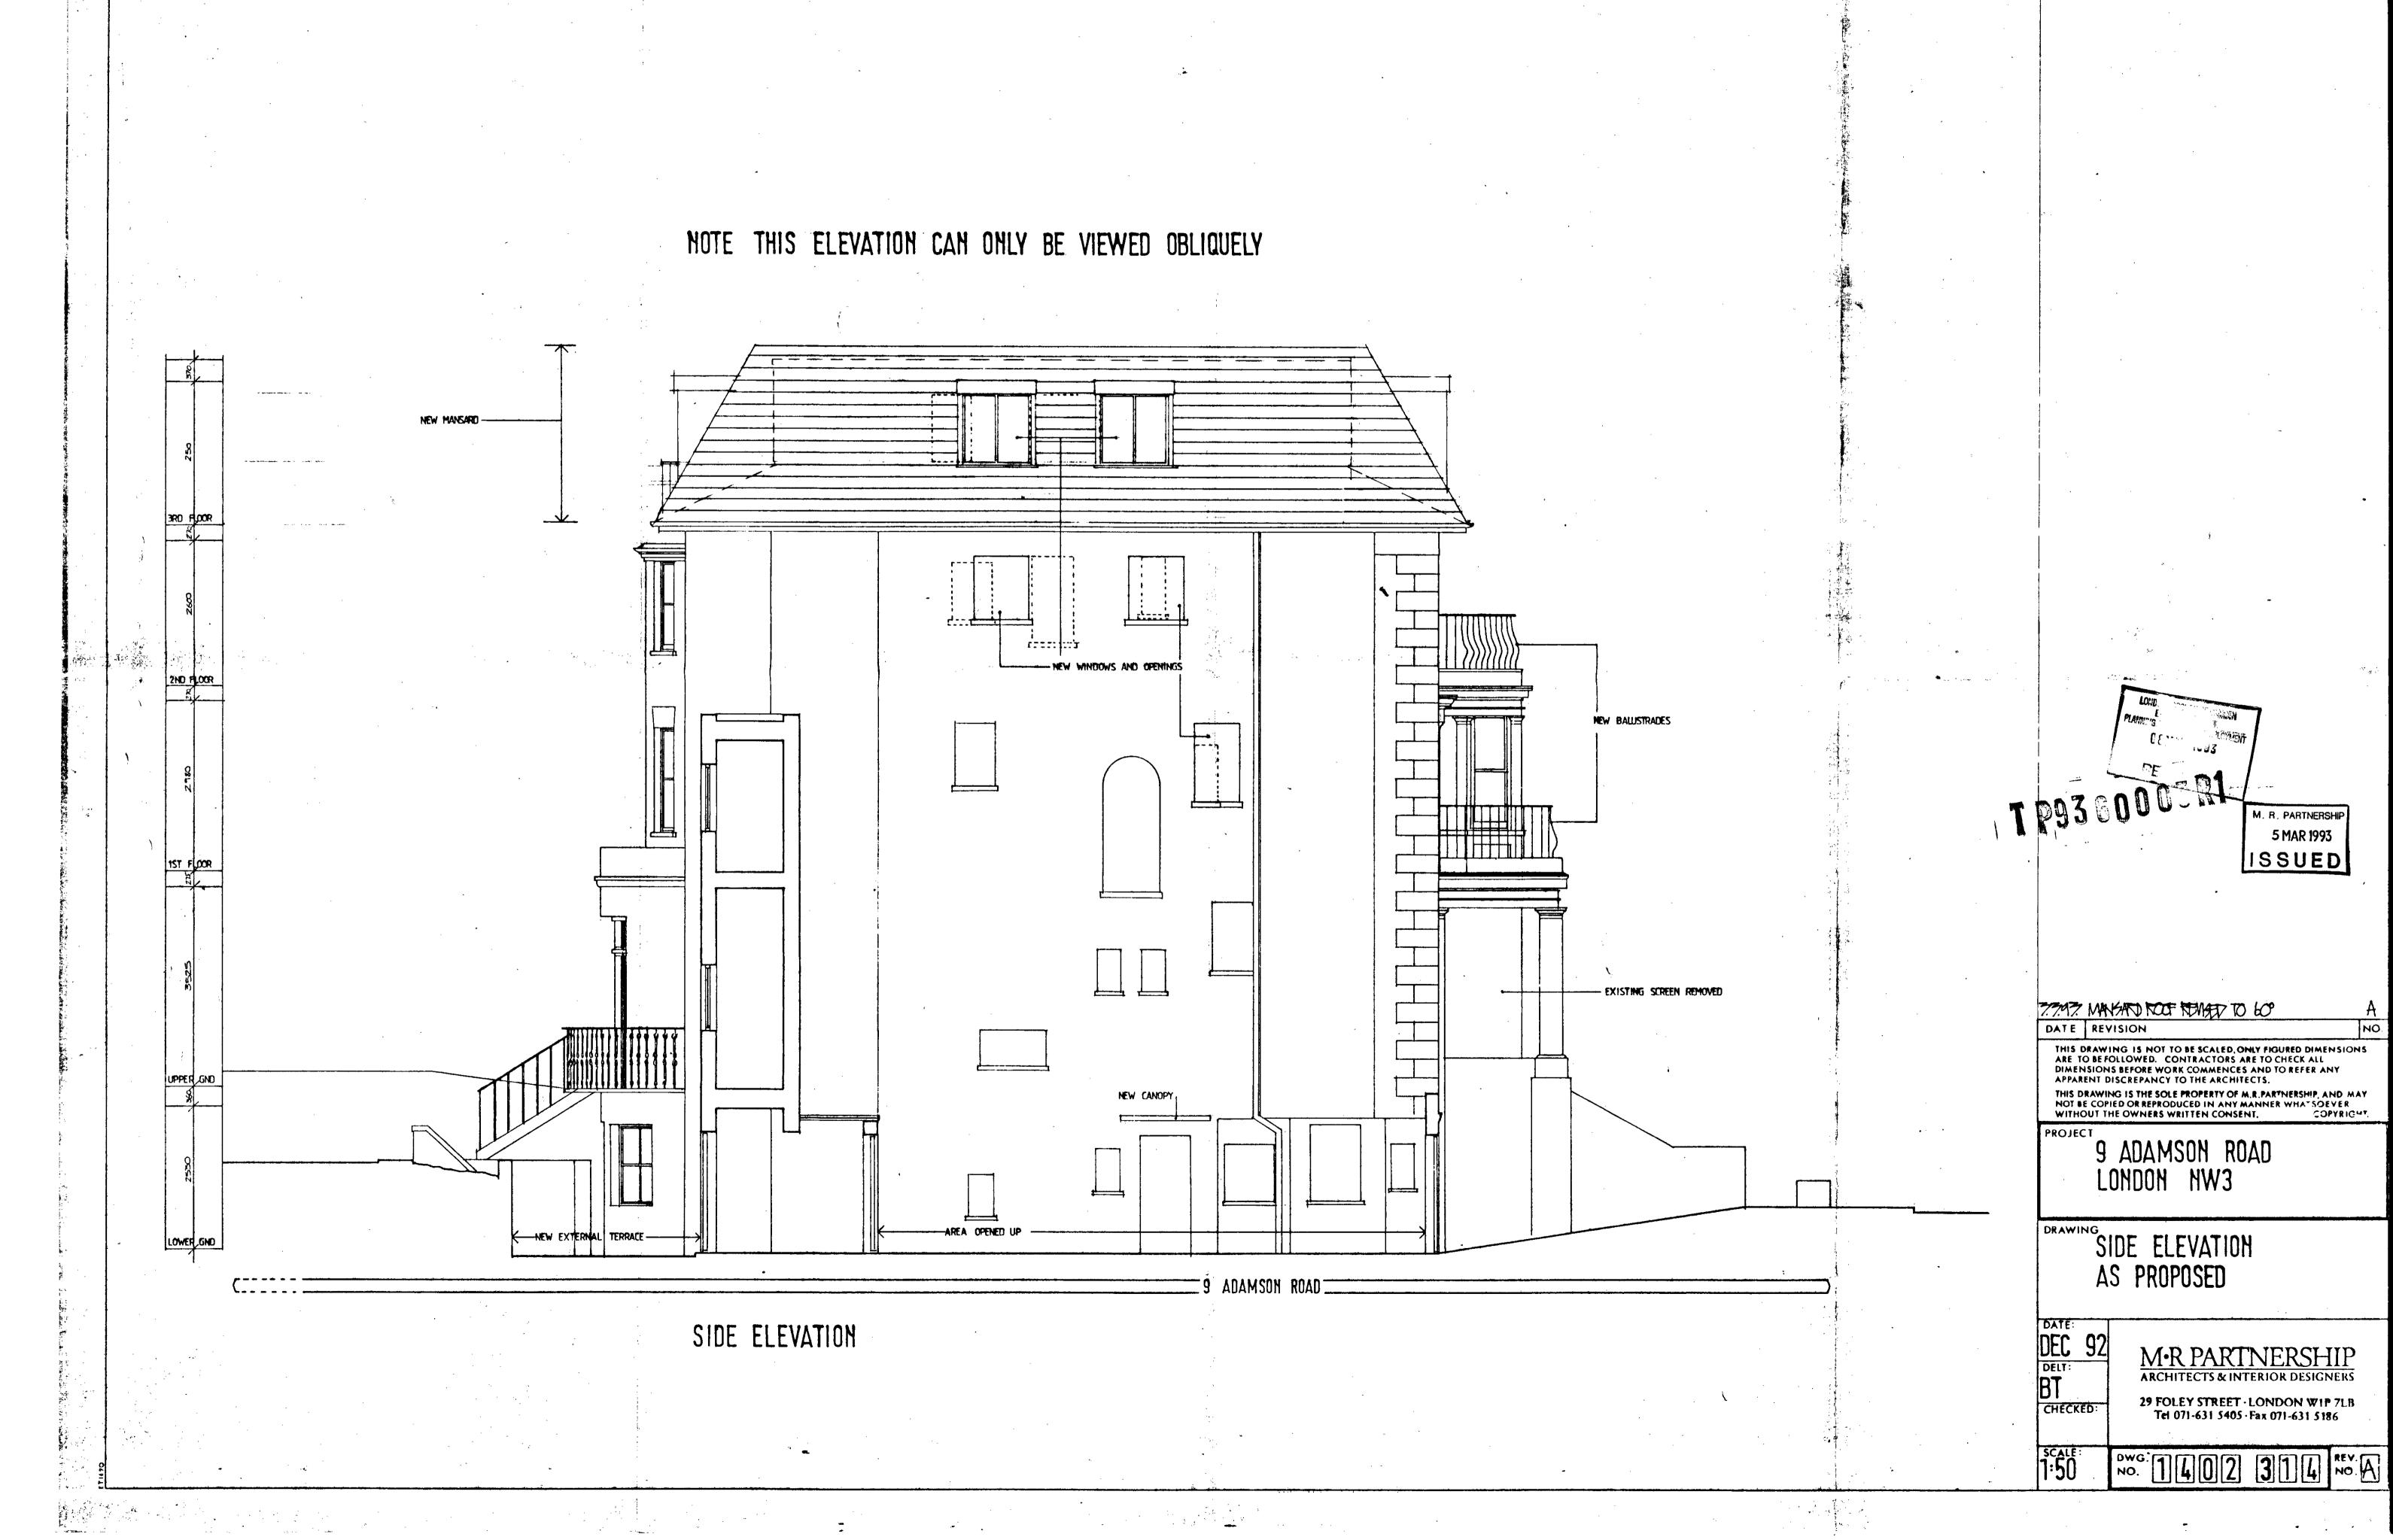

## NOTE THIS ELEVATION CAN ONLY BE VIEWED OBLIQUELY

SIDE ELEVATION

T P936000001117. 5 MAR 1993 ISSUED

7.747 MANSARO ROOF REVISED TO 60° DATE REVISION THIS DRAWING IS NOT TO BE SCALED, ONLY FIGURED DIMENSIONS ARE TO BE FOLLOWED. CONTRACTORS ARE TO CHECK ALL DIMENSIONS BEFORE WORK COMMENCES AND TO REFER ANY APPARENT DISCREPANCY TO THE ARCHITECTS.

THIS DRAWING IS THE SOLE PROPERTY OF M.R.PARTNERSHIP, AND MAY NOT BE COPIED OR REPRODUCED IN ANY MANNER WHATSDEVER WITHOUT THE OWNERS WRITTEN CONSENT. COPYRIGHT.

9 ADAMSON ROAD LONDON NW3

SIDE ELEVATION AS PROPOSED