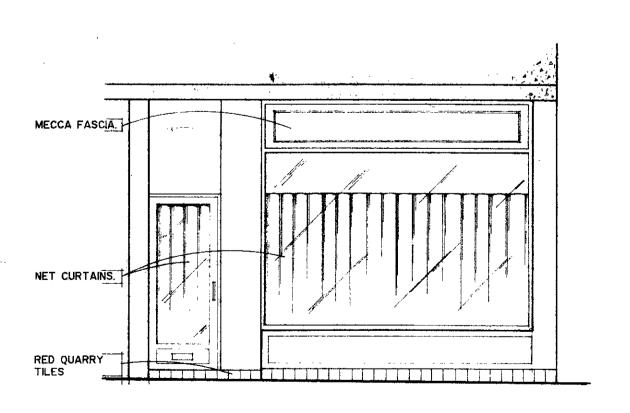

PROPOSED SHOPFRONT ELEVATION.

EXISTING SHOPFRONT ELEVATION

PROPOSED GROUND FLOOR PLAN

GENERAL NOTES.

1. FOR FULL DRAINAGE & ELECTRICAL DETAILS SEE SERVICES DRAWING NO PSR. WR. 87. 2. 2 ALL TOLET & LOSSY DOORS TO BE 1/2 HR. FIRE CHECK QUALITY & FITTED WITH PERCO DOOR CLOSERS.