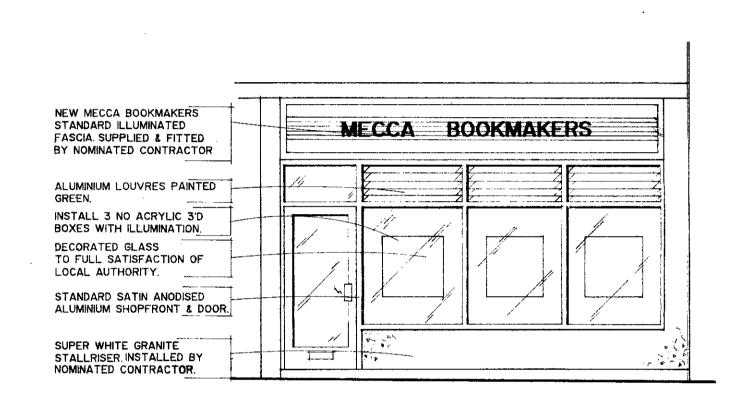

PROPOSED SHOPFRONT ELEVATION.

EXISTING SHOPFRONT ELEVATION

PROPOSED GROUND FLOOR PLAN

GENERAL NOTES.

1. FOR FULL DRAINAGE & ELECTRICAL DETAILS SEE SERVICES DRAWING NO PSR. WR. 87. 2. 2 ALL TOLET & LOSSY DOORS TO BE 1/2 HR. FIRE CHECK QUALITY & FITTED WITH PERCO DOOR CLOSERS.