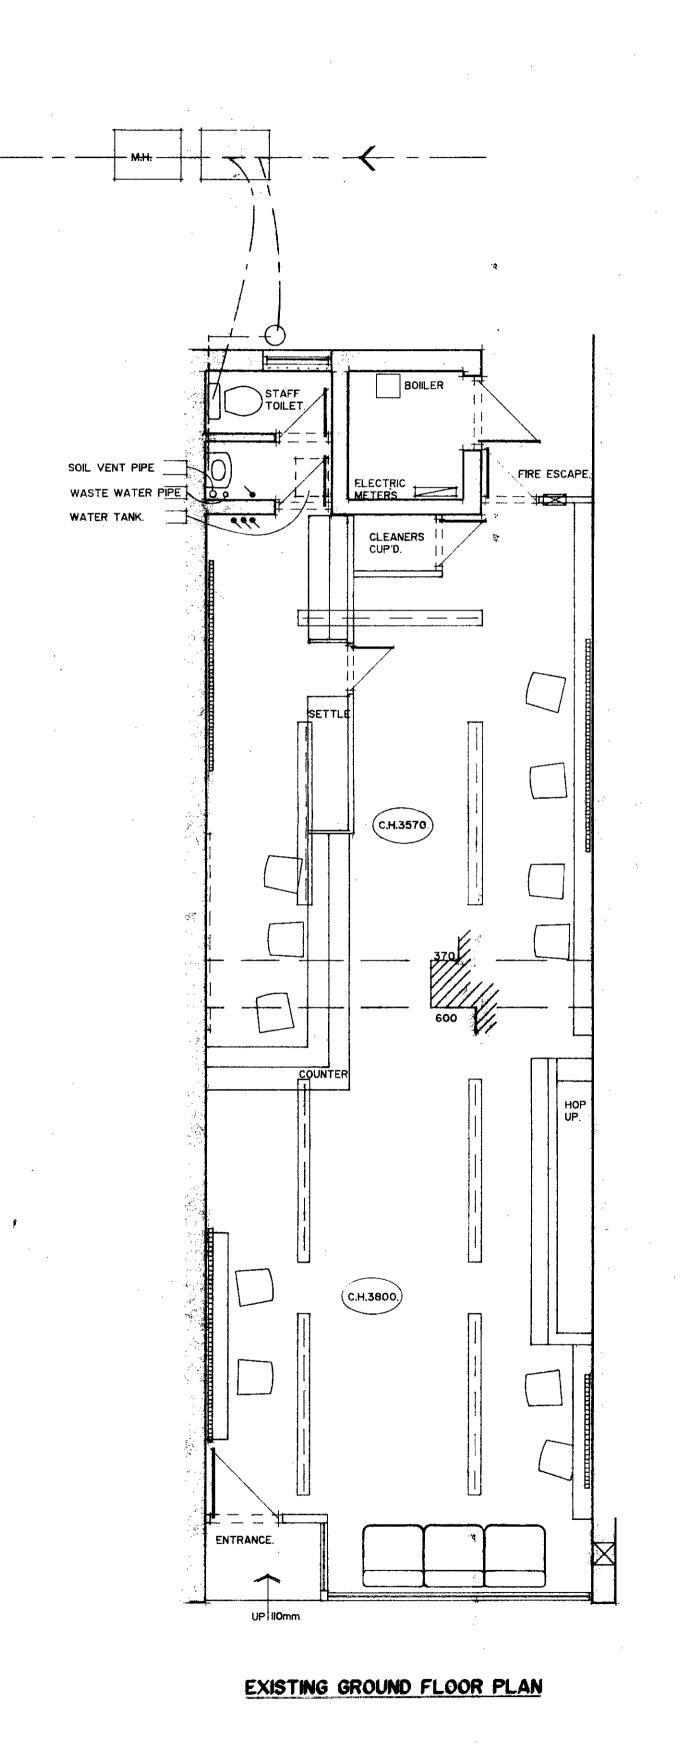

PROPOSED SHOPFRONT ELEVATION.

EXISTING SHOPFRONT ELEVATION

PROPOSED GROUND FLOOR PLAN

GENERAL NOTES.

1. FOR FULL DRAINAGE & ELECTRICAL DETAILS SEE SERVICES DRAWING NO PSR. WR. 87. 2. 2 ALL TOLET & LOSSY DOORS TO BE 1/2 HR. FIRE CHECK QUALITY & FITTED WITH PERCO DOOR CLOSERS.