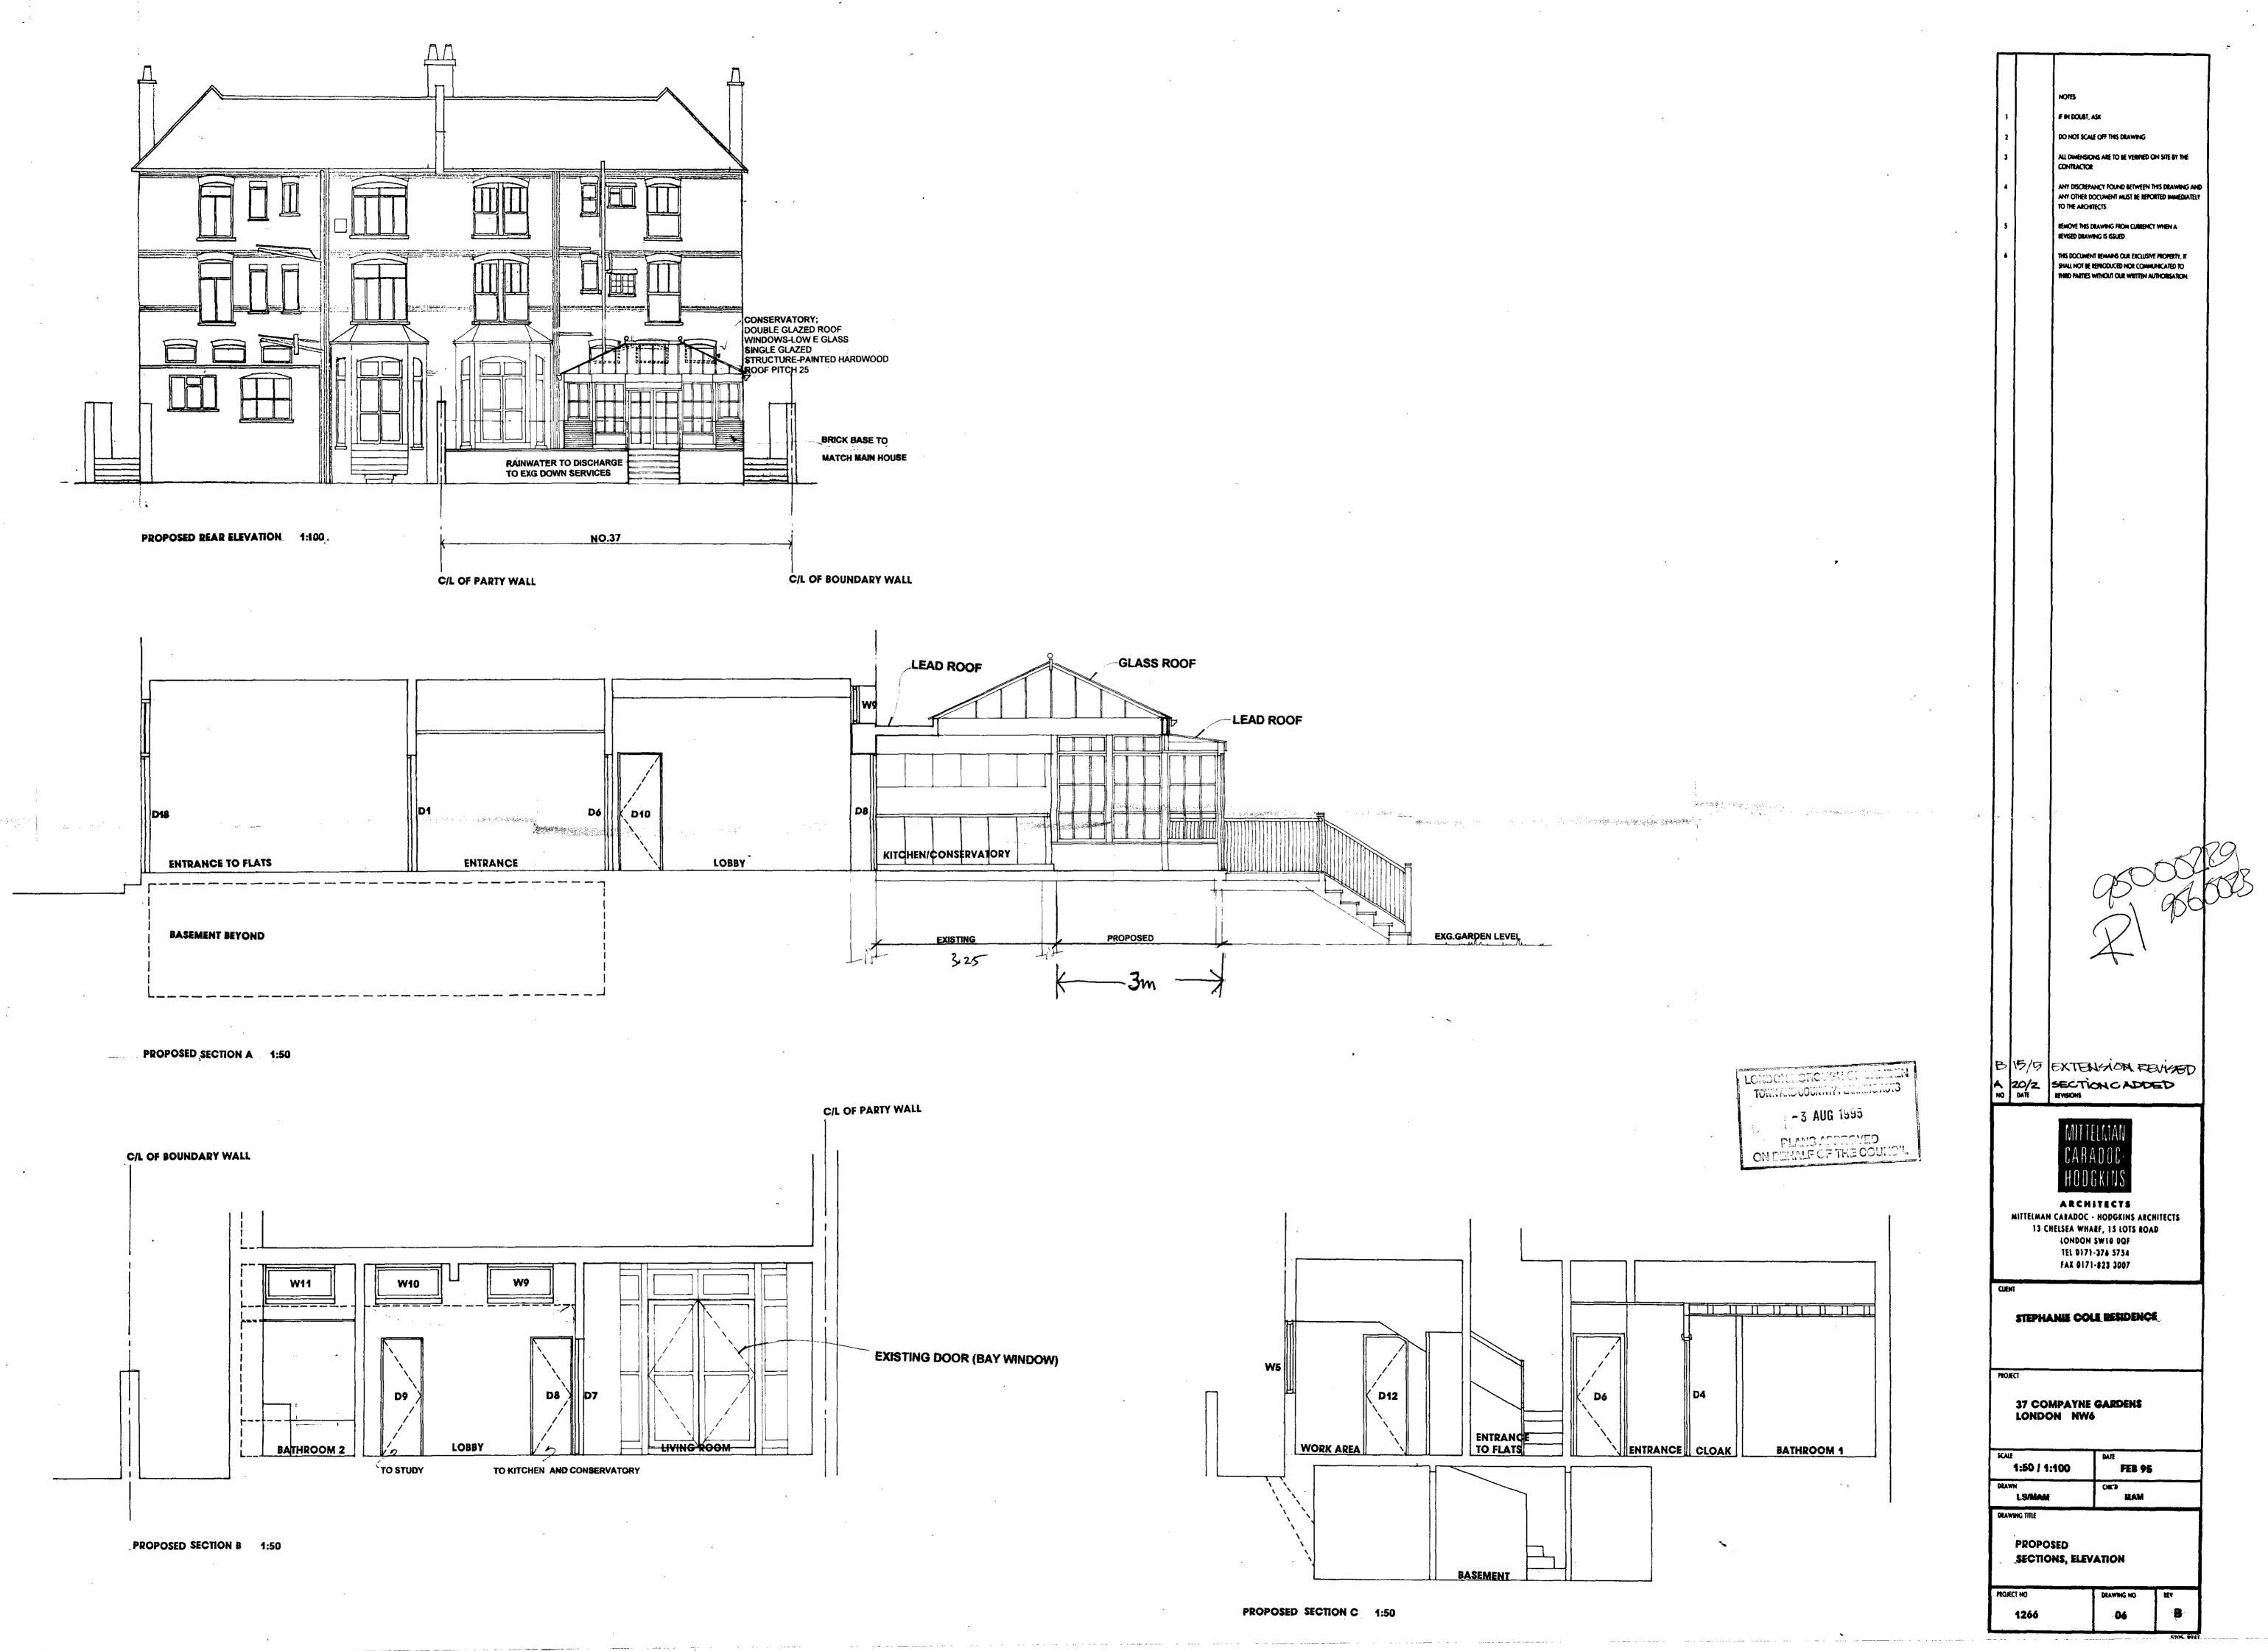

SECTION B 1:50

ALL PRINT SERVICES LTD.

### NO.37 EXISTING MATERIALS: WALLS: BRICKWORK, LONDON STOCKS ROOF: CLAY TILES/ZINC WINDOWS: PAINTED TIMBER/PAINTED METAL DOORS: PAINTED TIMBER R.W.G.: PAINTED CAST IRON/P.V.C.

# C/L OF PARTY WALL

\_\_\_\_\_

\_\_\_\_\_

.

PROJECT NO

1266

DRAWING NO

04