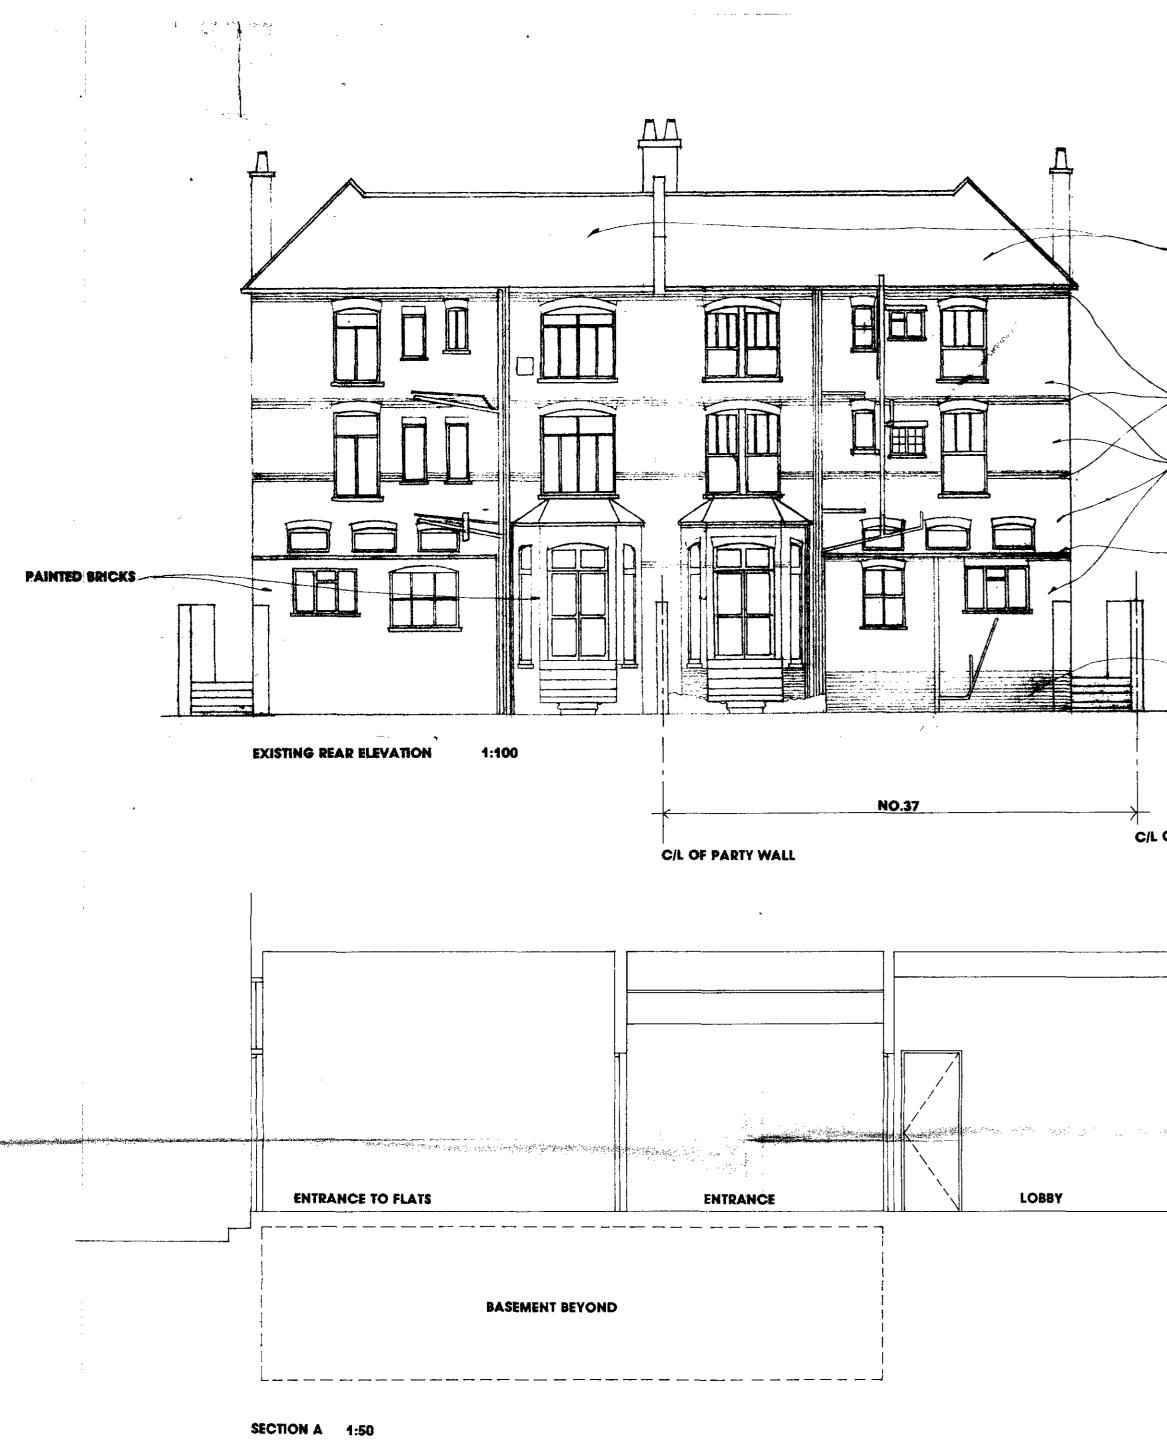

### NO.37 EXISTING MATERIALS: WALLS: BRICKWORK, LONDON STOCKS ROOF: CLAY TILES/ZINC WINDOWS: PAINTED TIMBER/PAINTED METAL DOORS: PAINTED TIMBER R.W.G.: PAINTED CAST IRON/P.V.C.