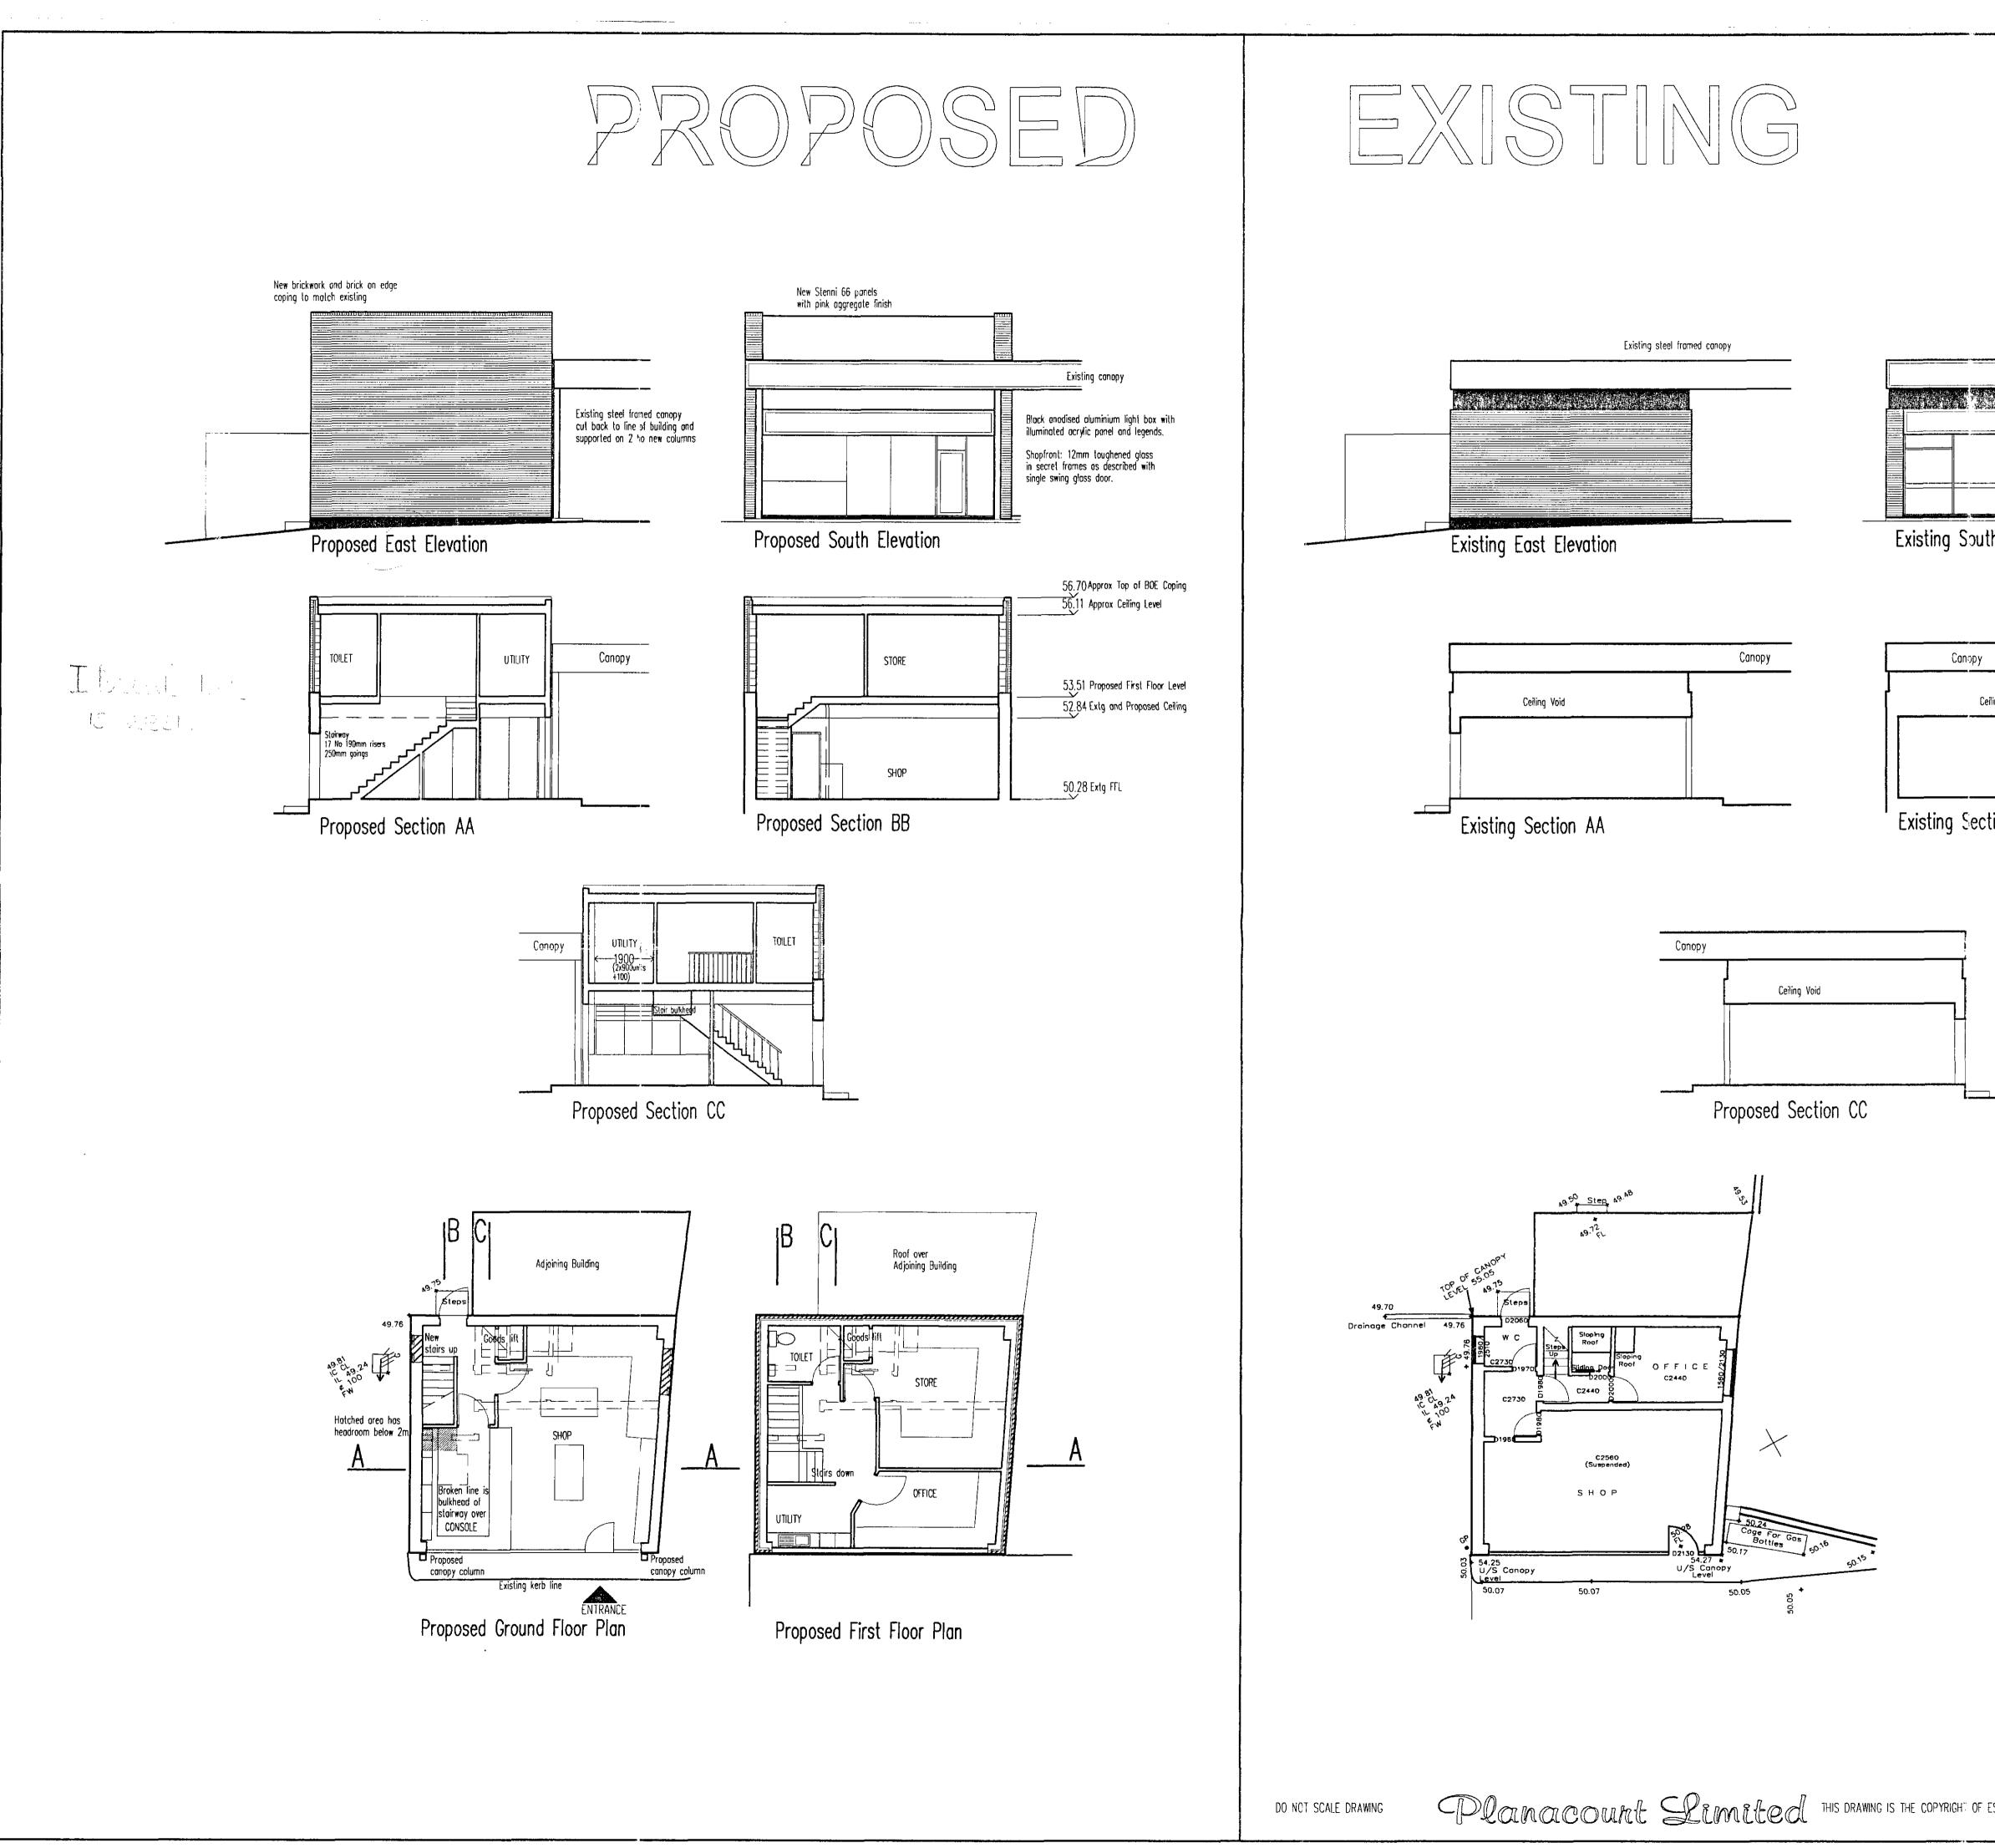

| th Elevation            | Existing canopy<br>Black anodised aluminium light box with<br>illuminated acrylic panel and legends.<br>Existing Shopfront                                           | ħ                                                                                                                                   |
|-------------------------|----------------------------------------------------------------------------------------------------------------------------------------------------------------------|-------------------------------------------------------------------------------------------------------------------------------------|
| iling Void              | 55.15 Approx Top of Canopy                                                                                                                                           |                                                                                                                                     |
| tion BB                 | 50.28 Extg FFL                                                                                                                                                       |                                                                                                                                     |
|                         |                                                                                                                                                                      |                                                                                                                                     |
| <u>1</u>                |                                                                                                                                                                      |                                                                                                                                     |
|                         |                                                                                                                                                                      | NON BOROUGH OF CALASEN<br>NAND COUNTRY PLANNING AUIS<br>15SEP 1997<br>LANS NOT APPROVED<br>BEHALF OF THE COUNCIL<br>P9700432        |
|                         | REVISIONS<br>THLE<br>PROPOSED SHOP<br>EXTENSION                                                                                                                      | SITE<br>CHALK FARM<br>SERVICE STATION                                                                                               |
| ESSO PETROLEUM CO. LTD. | EXISTING SITE<br>PROPOSED FLOOR PLANS<br>ELEVATIONS<br>ESSO PETROLEUM CO. LTD<br>MAILPOINT 22<br>ESSO HOUSE 2/F/18<br>ERMYN WAY<br>LEATHERHEAD<br>SURREY<br>KT22 8UX | CHALK FARM ROAD<br>LONDON NW1<br>SCALE<br>1/100<br>DATE<br>16 Moy 97<br>LM<br>DRAWING NUMBER<br>SRB/1369/97/020<br>CADFILE: CHAL020 |