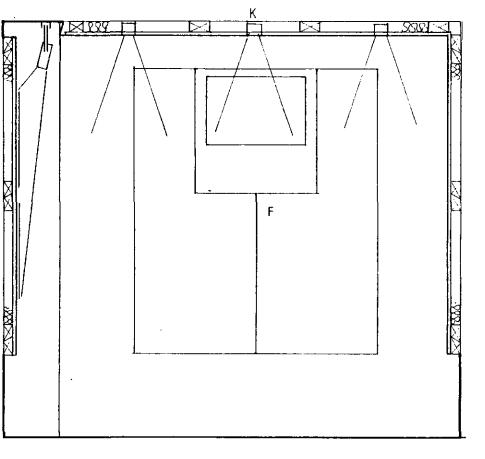

 $\circ$ 

 $\odot$ 

 $\bigcirc$ 

LONG SECTION B-B

PERSPECTIVE

- A Obsolete services, ie WC cistern and extract duct to rear bathroom, to be stripped out and surfaces made good to match adjoining.
- B WC cistern and mechanism retained for display.
- C Existing timber doors retained and draught sealed.
- D Leaflet and caption panel recess with concealed top lighting. Integrated unit slides on track to reveal WC cistern mechanism behind.
- E Exhibition wall hardwood faced ply panels with trackmounted low voltage spotlights.
- F 28" TV monitor with speaker panel set into powder coated steel electric radiant panel.
- G Automatic lighting dimmer and AV programme control panel.
- H Bench seats hardwood faced ply, hardwood nosings, powder-coated mild steel channel end support. All demountable.
- Acoustic panels special hardwood faced ply with acoustic quilt backing. Fair-faced brick-concrete walls/ceiling to be made good but not otherwise decorated.
- K Recessed low voltage downlighters
- L Studded rubber sheet flooring

·----

- M Standing rail powder coated steel electric radiant panel with hardwood capping rail and powder coated mild steel angle end support.
- N Natural ventilation via powder-coated hit and miss grille litted into existing duct opening in garage door.

NOTE: Full access to space and survey not possible due to material stored on site.

9470310

AVANTI ARCHITECTS LIMITED TORRIANO MEWS LONDON NW5 2RZ TELEPHONE 071 284 1616 FACSIMILE 071 284 1555

Jop 2 WILLOW ROAD LONDON NW3

PROPOSED CINEMA
PLAN; SECTIONS & PERSPECTIVE EXISTING SECTION

drawing no.

scale 1: 20

ELEVATION OF GARAGE DOORS F-F

EXISTING SECTION (A-A)

()

PLAN

CROSS SECTION GC

9121.21

dale 8.94

LONG SECTION B-B

PERSPECTIVE

made good but not otherwise decorated.

K Recessed low voltage downlighters

demountable.

steel electric radiant panel.

NOTES:

match adjoining.

- L Studded rubber sheet flooring
- M Standing rail powder coated steel electric radiant panel with hardwood capping rail and powder coated mild steel angle end support.

A Obsolete services, ie WC cistern and extract duct to rear

B WC cistern and mechanism retained for display.

C Existing timber doors retained and draught sealed.

E Exhibition wall - hardwood faced ply panels with track-

F 28" TV monitor with speaker panel set into powder coated

G Automatic lighting dimmer and AV programme control panel.

J Acoustic panels - special hardwood faced ply with acoustic quilt backing. Fair-faced brick-concrete walls/ceiling to be

H Bench seats - hardwood faced ply, hardwood nosings, powder-coated mild steel channel end support. All

bathroom, to be stripped out and surfaces made good to

D Leaflet and caption panel recess with concealed top lighting. Integrated unit slides on track to reveal WC cistern

- Natural ventilation via powder-coated hit and miss grille fitted into existing duct opening in garage door.
- NOTE: Full access to space and survey not possible due to material stored on site.

ر. ... ، <u>ن</u>

EXISTING SECTION (A-A)

ELEVATION OF GARAGE DOORS F-F

Rev A 5,1294 Survey information added. Panel layout revised.

AVANTI ARCHITECTS LIMITED TORRIANO MEWS LONDON NW5 2RZ TELEPHONE 071 284 1616 FACSIMILE 071 284 1555

2 WILLOW ROAD LONDON NW3

PROPOSED CINEMA PLAN; SECTIONS & PERSPECTIVE **EXISTING SECTION** 

drawing no. 9121.21 A

. 1: 20

94703101

A Existing kitchen fittings removed, suspended ceiling and end section and return of hardwood panelled partition including tambour shutter taken down, 1 no. HW faced drawer unit, 1 no. st.st. sink unit and HW faced ply panelling to be set aside for possible re-use.