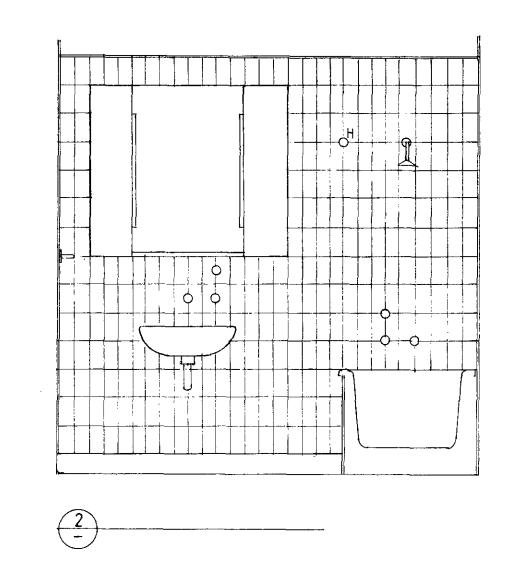

<u>ــــ</u>

drawing no. 912 1. 23

scale 1:20

date 11. 94

9470310

- A Return end of vertical duct removed and new plaster/tiled finish return formed.
- B Plaster ceiling made good where duct work removed. Paint finish mdf access panel.
- C Tile/plaster finish partition with concealed pipework behind; recessed mirror with concealed strip down-lighter; shaver socket; built-in mdf bathroom cabinet.
- D Plain white ceramic tile finish.
- E Plain white sanitary ware; taps and shower wall mounted.
- F Welded vinyl floor finish with integral coved perimeter skirting.
- G Heated towel rail.
- H Chrome shower curtain rail.
- Recessed down lighter.
- K Opal glass wall light.

AVANTI ARCHITECTS LIMITED

071 284 1555

TORRIANO MEWS
LONDON NW5 2RZ
TELEPHONE
071 284 1616
FACSIMILE

<sup>job</sup> 2 WILLOW ROAD LONDON NW3

PROPOSED WORKS

drawing
UPPER GROUND LEVEL
BAT HROOM
PROPOSED PLAN & SECTIONS