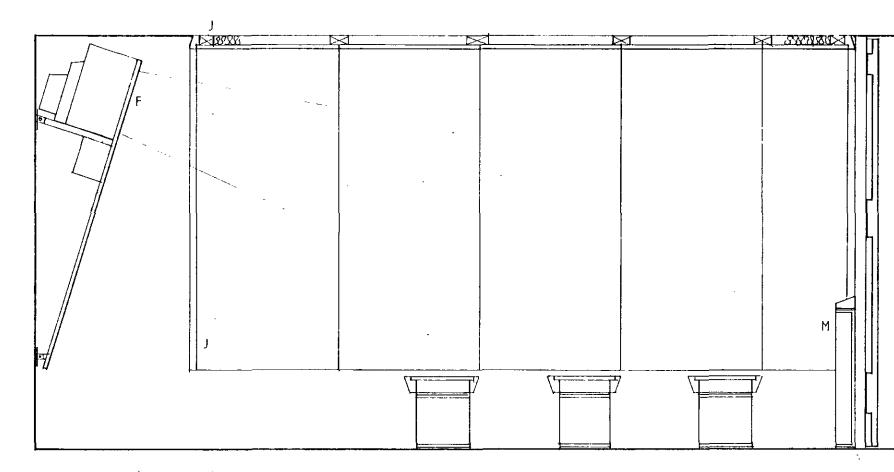

 $\circ$ 

 $\odot$ 

 $\bigcirc$ 

LONG SECTION B-B

PERSPECTIVE

- A Obsolete services, ie WC cistern and extract duct to rear bathroom, to be stripped out and surfaces made good to match adjoining.
- B WC cistern and mechanism retained for display.
- C Existing timber doors retained and draught sealed.
- D Leaflet and caption panel recess with concealed top lighting. Integrated unit slides on track to reveal WC cistern mechanism behind.
- E Exhibition wall hardwood faced ply panels with trackmounted low voltage spotlights.
- F 28" TV monitor with speaker panel set into powder coated steel electric radiant panel.
- G Automatic lighting dimmer and AV programme control panel.
- H Bench seats hardwood faced ply, hardwood nosings, powder-coated mild steel channel end support. All demountable.
- Acoustic panels special hardwood faced ply with acoustic quilt backing. Fair-faced brick-concrete walls/ceiling to be made good but not otherwise decorated.
- K Recessed low voltage downlighters
- L Studded rubber sheet flooring

·----

- M Standing rail powder coated steel electric radiant panel with hardwood capping rail and powder coated mild steel angle end support.
- N Natural ventilation via powder-coated hit and miss grille litted into existing duct opening in garage door.

NOTE: Full access to space and survey not possible due to material stored on site.

9470310

AVANTI ARCHITECTS LIMITED TORRIANO MEWS LONDON NW5 2RZ TELEPHONE 071 284 1616 FACSIMILE 071 284 1555

Jop 2 WILLOW ROAD LONDON NW3

9121.21

dale 8.94

LONG SECTION B-B

PERSPECTIVE

made good but not otherwise decorated.

K Recessed low voltage downlighters

demountable.

steel electric radiant panel.

NOTES:

match adjoining.

- L Studded rubber sheet flooring
- M Standing rail powder coated steel electric radiant panel with hardwood capping rail and powder coated mild steel angle end support.

A Obsolete services, ie WC cistern and extract duct to rear

B WC cistern and mechanism retained for display.

C Existing timber doors retained and draught sealed.

E Exhibition wall - hardwood faced ply panels with track-

F 28" TV monitor with speaker panel set into powder coated

G Automatic lighting dimmer and AV programme control panel.

J Acoustic panels - special hardwood faced ply with acoustic quilt backing. Fair-faced brick-concrete walls/ceiling to be

H Bench seats - hardwood faced ply, hardwood nosings, powder-coated mild steel channel end support. All

bathroom, to be stripped out and surfaces made good to

D Leaflet and caption panel recess with concealed top lighting. Integrated unit slides on track to reveal WC cistern

- Natural ventilation via powder-coated hit and miss grille fitted into existing duct opening in garage door.
- NOTE: Full access to space and survey not possible due to material stored on site.