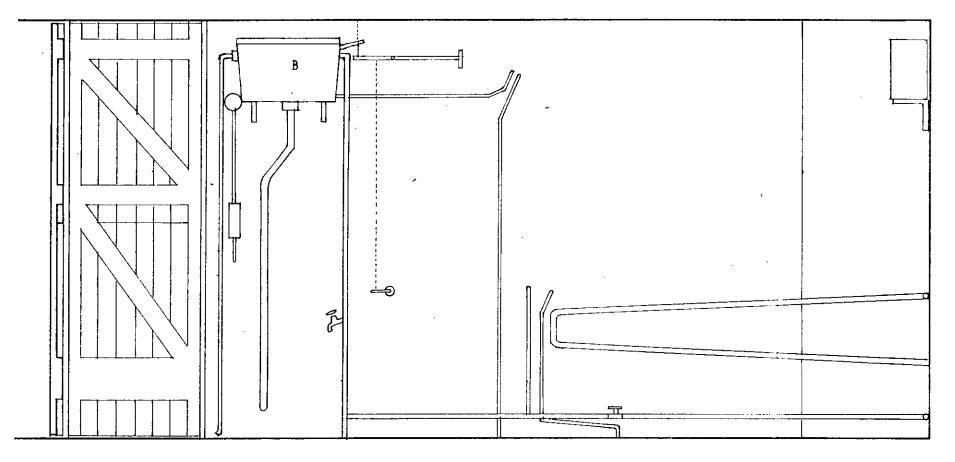

 $\circ$ 

 $\odot$ 

 $\bigcirc$ 

LONG SECTION B-B

PERSPECTIVE

- A Obsolete services, ie WC cistern and extract duct to rear bathroom, to be stripped out and surfaces made good to match adjoining.
- B WC cistern and mechanism retained for display.
- C Existing timber doors retained and draught sealed.
- D Leaflet and caption panel recess with concealed top lighting. Integrated unit slides on track to reveal WC cistern mechanism behind.
- E Exhibition wall hardwood faced ply panels with trackmounted low voltage spotlights.
- F 28" TV monitor with speaker panel set into powder coated steel electric radiant panel.
- G Automatic lighting dimmer and AV programme control panel.
- H Bench seats hardwood faced ply, hardwood nosings, powder-coated mild steel channel end support. All demountable.
- Acoustic panels special hardwood faced ply with acoustic quilt backing. Fair-faced brick-concrete walls/ceiling to be made good but not otherwise decorated.
- K Recessed low voltage downlighters
- L Studded rubber sheet flooring

·----

- M Standing rail powder coated steel electric radiant panel with hardwood capping rail and powder coated mild steel angle end support.
- N Natural ventilation via powder-coated hit and miss grille litted into existing duct opening in garage door.

9121.21

dale 8.94

LONG SECTION B-B

PERSPECTIVE

made good but not otherwise decorated.

K Recessed low voltage downlighters

demountable.

steel electric radiant panel.

NOTES:

match adjoining.

- L Studded rubber sheet flooring
- M Standing rail powder coated steel electric radiant panel with hardwood capping rail and powder coated mild steel angle end support.

A Obsolete services, ie WC cistern and extract duct to rear

B WC cistern and mechanism retained for display.

C Existing timber doors retained and draught sealed.

E Exhibition wall - hardwood faced ply panels with track-

F 28" TV monitor with speaker panel set into powder coated

G Automatic lighting dimmer and AV programme control panel.

J Acoustic panels - special hardwood faced ply with acoustic quilt backing. Fair-faced brick-concrete walls/ceiling to be

H Bench seats - hardwood faced ply, hardwood nosings, powder-coated mild steel channel end support. All

bathroom, to be stripped out and surfaces made good to

D Leaflet and caption panel recess with concealed top lighting. Integrated unit slides on track to reveal WC cistern

- Natural ventilation via powder-coated hit and miss grille fitted into existing duct opening in garage door.
- NOTE: Full access to space and survey not possible due to material stored on site.