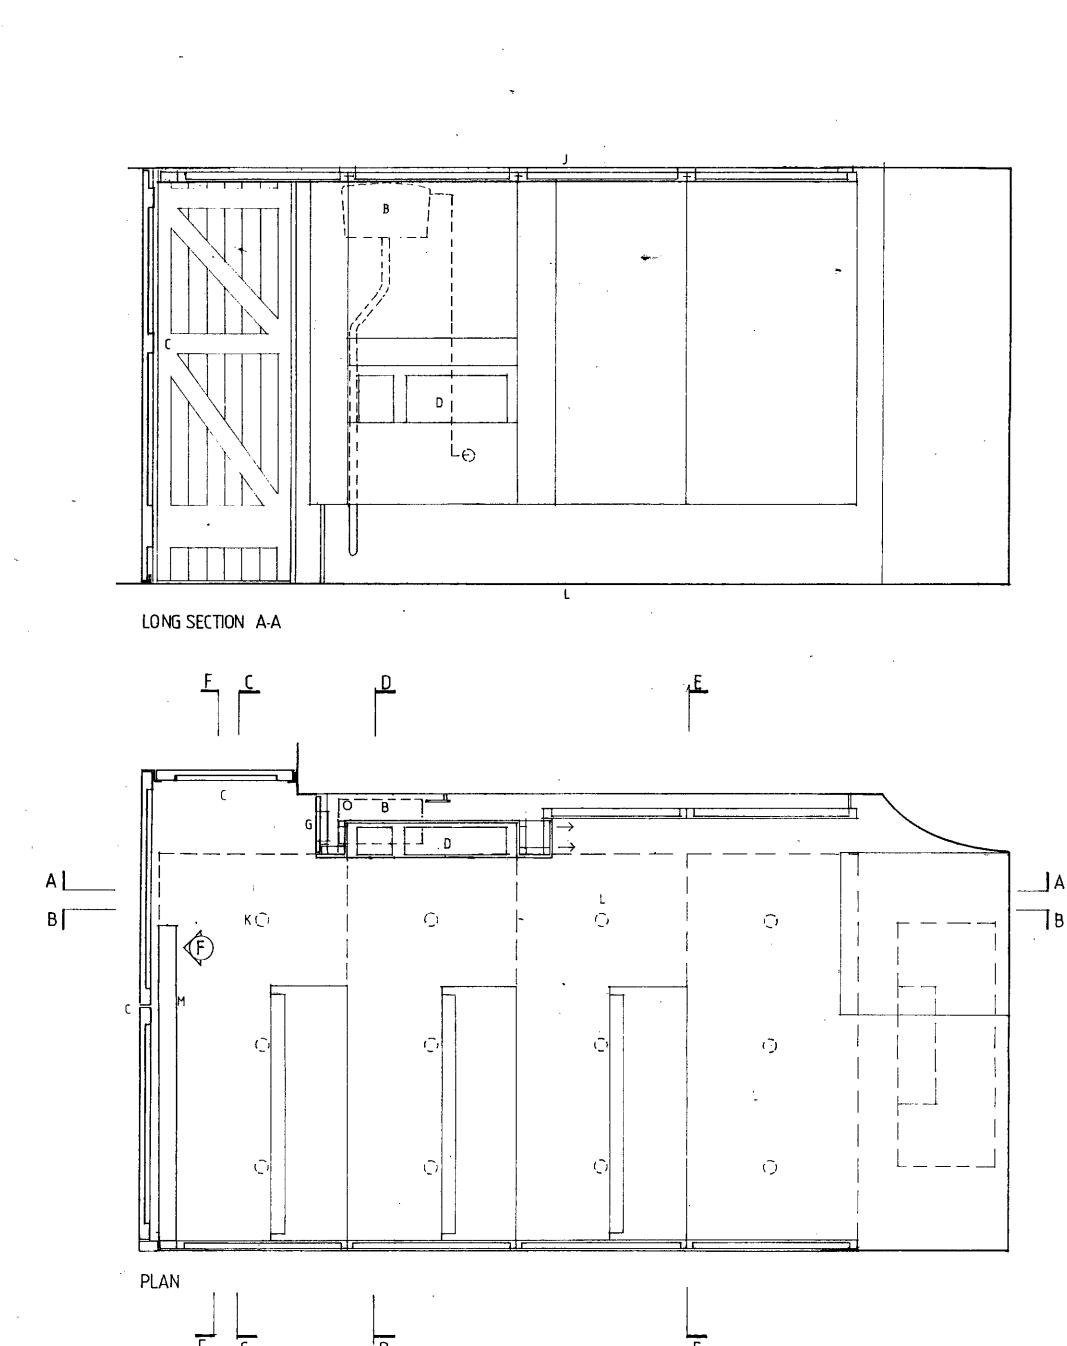

 $\circ$ 

 $\odot$ 

 $\bigcirc$ 

LONG SECTION B-B

PERSPECTIVE

- A Obsolete services, ie WC cistern and extract duct to rear bathroom, to be stripped out and surfaces made good to match adjoining.
- B WC cistern and mechanism retained for display.
- C Existing timber doors retained and draught sealed.
- D Leaflet and caption panel recess with concealed top lighting. Integrated unit slides on track to reveal WC cistern mechanism behind.
- E Exhibition wall hardwood faced ply panels with trackmounted low voltage spotlights.
- F 28" TV monitor with speaker panel set into powder coated steel electric radiant panel.
- G Automatic lighting dimmer and AV programme control panel.
- H Bench seats hardwood faced ply, hardwood nosings, powder-coated mild steel channel end support. All demountable.
- Acoustic panels special hardwood faced ply with acoustic quilt backing. Fair-faced brick-concrete walls/ceiling to be made good but not otherwise decorated.
- K Recessed low voltage downlighters
- L Studded rubber sheet flooring

·----

- M Standing rail powder coated steel electric radiant panel with hardwood capping rail and powder coated mild steel angle end support.
- N Natural ventilation via powder-coated hit and miss grille litted into existing duct opening in garage door.

NOTE: Full access to space and survey not possible due to material stored on site.

9470310

AVANTI ARCHITECTS LIMITED TORRIANO MEWS LONDON NW5 2RZ TELEPHONE 071 284 1616 FACSIMILE 071 284 1555

Jop 2 WILLOW ROAD LONDON NW3

PROPOSED CINEMA
PLAN; SECTIONS & PERSPECTIVE EXISTING SECTION

drawing no.

scale 1: 20

ELEVATION OF GARAGE DOORS F-F

EXISTING SECTION (A-A)

()

PLAN

CROSS SECTION GC

9121.21

dale 8.94

LONG SECTION B-B

PERSPECTIVE

made good but not otherwise decorated.

K Recessed low voltage downlighters

demountable.

steel electric radiant panel.

NOTES:

match adjoining.

- L Studded rubber sheet flooring
- M Standing rail powder coated steel electric radiant panel with hardwood capping rail and powder coated mild steel angle end support.

A Obsolete services, ie WC cistern and extract duct to rear

B WC cistern and mechanism retained for display.

C Existing timber doors retained and draught sealed.

E Exhibition wall - hardwood faced ply panels with track-

F 28" TV monitor with speaker panel set into powder coated

G Automatic lighting dimmer and AV programme control panel.

J Acoustic panels - special hardwood faced ply with acoustic quilt backing. Fair-faced brick-concrete walls/ceiling to be

H Bench seats - hardwood faced ply, hardwood nosings, powder-coated mild steel channel end support. All

bathroom, to be stripped out and surfaces made good to

D Leaflet and caption panel recess with concealed top lighting. Integrated unit slides on track to reveal WC cistern

- Natural ventilation via powder-coated hit and miss grille fitted into existing duct opening in garage door.
- NOTE: Full access to space and survey not possible due to material stored on site.

ر. ... ، <u>ن</u>

EXISTING SECTION (A-A)

ELEVATION OF GARAGE DOORS F-F

Rev A 5,1294 Survey information added. Panel layout revised.

AVANTI ARCHITECTS LIMITED TORRIANO MEWS LONDON NW5 2RZ TELEPHONE 071 284 1616 FACSIMILE 071 284 1555

2 WILLOW ROAD LONDON NW3

PROPOSED CINEMA PLAN; SECTIONS & PERSPECTIVE **EXISTING SECTION** 

drawing no. 9121.21 A

. 1: 20

94703101

A Existing kitchen fittings removed, suspended ceiling and end section and return of hardwood panelled partition including tambour shutter taken down, 1 no. HW faced drawer unit, 1 no. st.st. sink unit and HW faced ply panelling to be set aside for possible re-use.