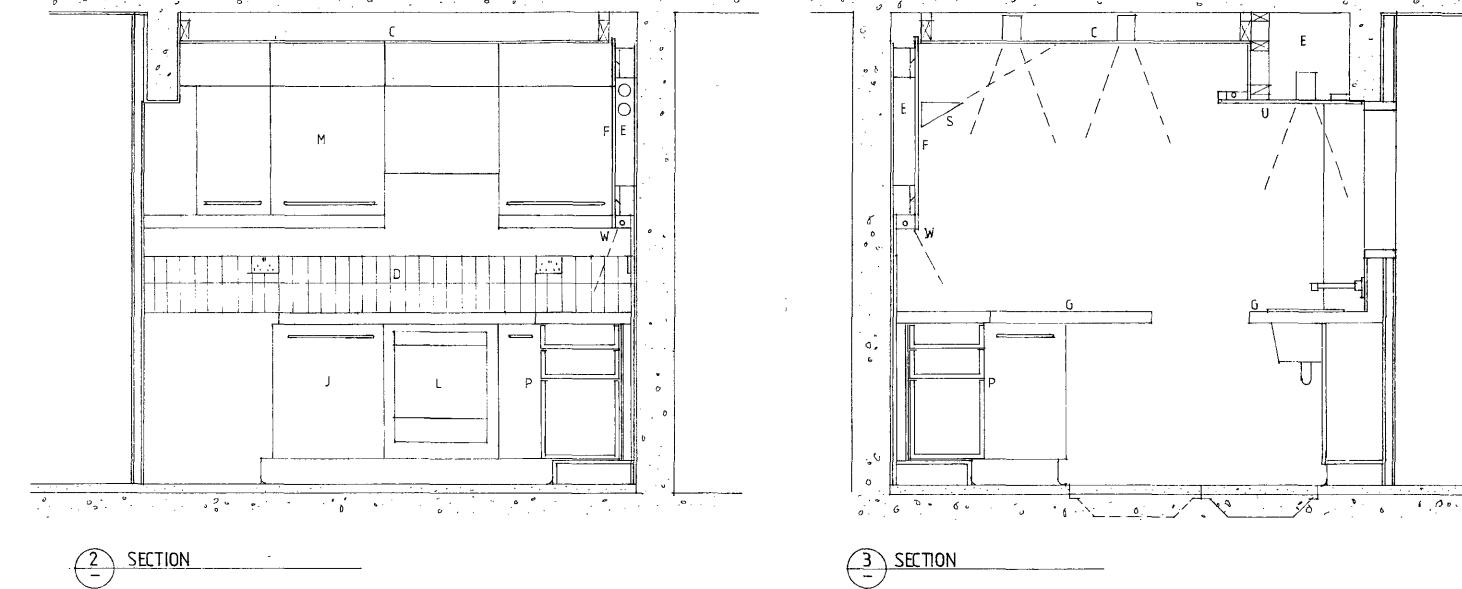

2 WILLOW ROAD LONDON NW3

PROPOSED CINEMA PLAN; SECTIONS & PERSPECTIVE **EXISTING SECTION** 

drawing no. 9121.21 A

. 1: 20

94703101

A Existing kitchen fittings removed, suspended ceiling and end section and return of hardwood panelled partition including tambour shutter taken down, 1 no. HW faced drawer unit, 1 no. st.st. sink unit and HW faced ply panelling to be set aside for possible re-use.

- B Provide new sections of HW faced ply panelling using salvaged material where possible and elsewhere new matching material. New solld hardwood lining to four faces of opening above new sink.
- C New plaster finish suspended ceiling.
- D Plain white ceramic tile band above worktop.
- E Service void.
- F Paint finish mdf access panels.
- G Laminate finish worktop.
- H Stainless steel sink unit with wall-mounted mixer tap and chrome finish bottle trap and waste connection.
- J Integral dishwasher below work-top.
- K Integral fridge with freezer compartment.
- L Integral electric hob and low level oven with extract hood over.

- M High level cupboard, plain white laminate finish unit with make-up piece to top and ends and incorporating concealed strip lights below.
- New shelving in recess.
- Paint finish mdf ceiling panel with integral recessed down-lighters and concealed strip up-lighters.
- P Drawer unit below worktop.
- Q Welded vinyl floor finish with integral coved perimeter skirting and carried across 2 no. tray type inspection chamber covers.
- R Carpet finish to living room with stainless steel edge strip at junction with kitchen
- S Wall-mounted up-lighter.
- T Recessed down-lighter.
- V Existing electrical cupboard.
- W Concealed strip light.