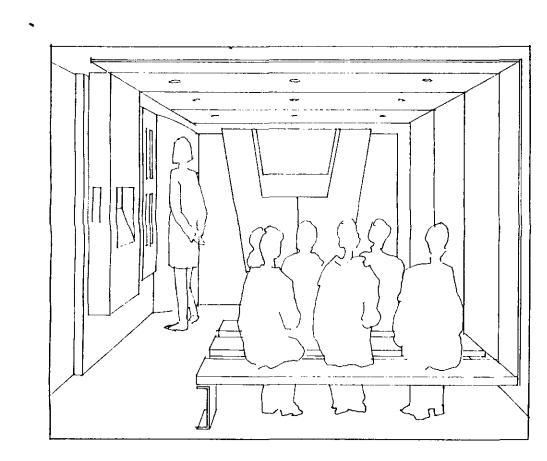

 $\circ$ 

 $\odot$ 

 $\bigcirc$ 

LONG SECTION B-B

PERSPECTIVE

- A Obsolete services, ie WC cistern and extract duct to rear bathroom, to be stripped out and surfaces made good to match adjoining.
- B WC cistern and mechanism retained for display.
- C Existing timber doors retained and draught sealed.
- D Leaflet and caption panel recess with concealed top lighting. Integrated unit slides on track to reveal WC cistern mechanism behind.
- E Exhibition wall hardwood faced ply panels with trackmounted low voltage spotlights.
- F 28" TV monitor with speaker panel set into powder coated steel electric radiant panel.
- G Automatic lighting dimmer and AV programme control panel.
- H Bench seats hardwood faced ply, hardwood nosings, powder-coated mild steel channel end support. All demountable.
- Acoustic panels special hardwood faced ply with acoustic quilt backing. Fair-faced brick-concrete walls/ceiling to be made good but not otherwise decorated.
- K Recessed low voltage downlighters
- L Studded rubber sheet flooring

·----

- M Standing rail powder coated steel electric radiant panel with hardwood capping rail and powder coated mild steel angle end support.
- N Natural ventilation via powder-coated hit and miss grille litted into existing duct opening in garage door.

NOTE: Full access to space and survey not possible due to material stored on site.

9470310

AVANTI ARCHITECTS LIMITED TORRIANO MEWS LONDON NW5 2RZ TELEPHONE 071 284 1616 FACSIMILE 071 284 1555

Jop 2 WILLOW ROAD LONDON NW3

9121.21

dale 8.94

LONG SECTION B-B

PERSPECTIVE

made good but not otherwise decorated.

K Recessed low voltage downlighters

demountable.

steel electric radiant panel.

NOTES:

match adjoining.

- L Studded rubber sheet flooring
- M Standing rail powder coated steel electric radiant panel with hardwood capping rail and powder coated mild steel angle end support.

A Obsolete services, ie WC cistern and extract duct to rear

B WC cistern and mechanism retained for display.

C Existing timber doors retained and draught sealed.

E Exhibition wall - hardwood faced ply panels with track-

F 28" TV monitor with speaker panel set into powder coated

G Automatic lighting dimmer and AV programme control panel.

J Acoustic panels - special hardwood faced ply with acoustic quilt backing. Fair-faced brick-concrete walls/ceiling to be

H Bench seats - hardwood faced ply, hardwood nosings, powder-coated mild steel channel end support. All

bathroom, to be stripped out and surfaces made good to

D Leaflet and caption panel recess with concealed top lighting. Integrated unit slides on track to reveal WC cistern

- Natural ventilation via powder-coated hit and miss grille fitted into existing duct opening in garage door.
- NOTE: Full access to space and survey not possible due to material stored on site.