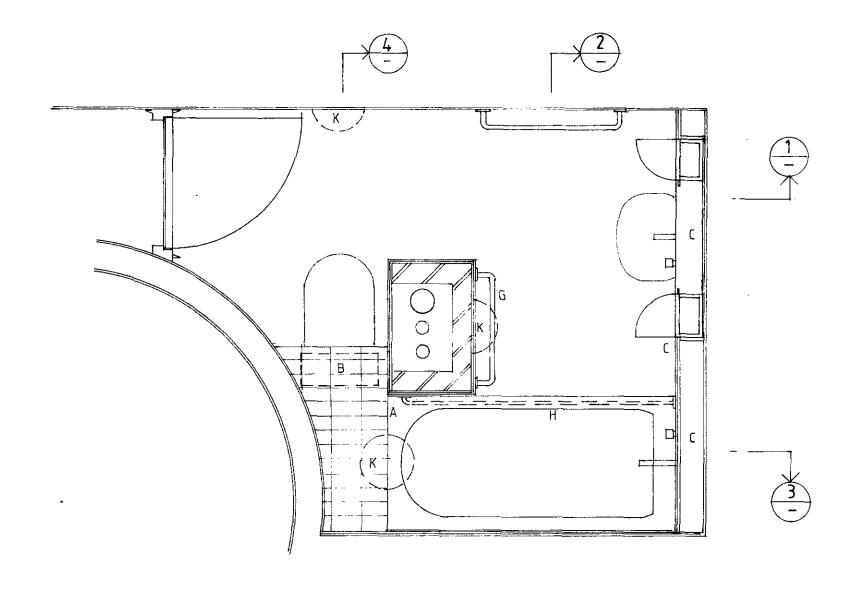

<u>ــــ</u>

drawing no. 912 1. 23

scale 1:20

date 11. 94

9470310

- A Return end of vertical duct removed and new plaster/tiled finish return formed.
- B Plaster ceiling made good where duct work removed. Paint finish mdf access panel.
- C Tile/plaster finish partition with concealed pipework behind; recessed mirror with concealed strip down-lighter; shaver socket; built-in mdf bathroom cabinet.
- D Plain white ceramic tile finish.
- E Plain white sanitary ware; taps and shower wall mounted.
- F Welded vinyl floor finish with integral coved perimeter skirting.
- G Heated towel rail.
- H Chrome shower curtain rail.
- Recessed down lighter.
- K Opal glass wall light.