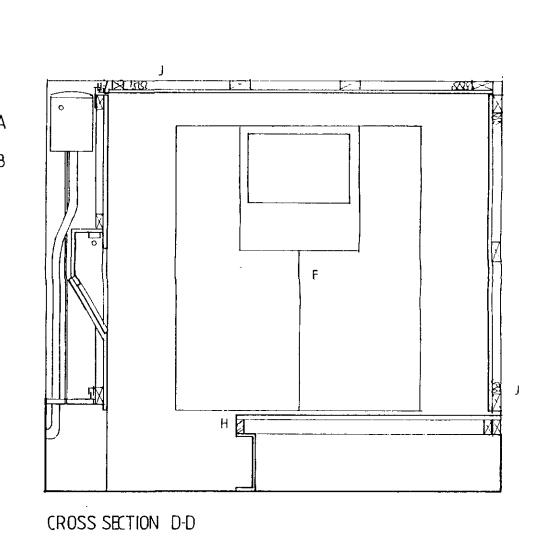

 $\circ$ 

 $\odot$ 

 $\bigcirc$ 

LONG SECTION B-B

PERSPECTIVE

- A Obsolete services, ie WC cistern and extract duct to rear bathroom, to be stripped out and surfaces made good to match adjoining.
- B WC cistern and mechanism retained for display.
- C Existing timber doors retained and draught sealed.
- D Leaflet and caption panel recess with concealed top lighting. Integrated unit slides on track to reveal WC cistern mechanism behind.
- E Exhibition wall hardwood faced ply panels with trackmounted low voltage spotlights.
- F 28" TV monitor with speaker panel set into powder coated steel electric radiant panel.
- G Automatic lighting dimmer and AV programme control panel.
- H Bench seats hardwood faced ply, hardwood nosings, powder-coated mild steel channel end support. All demountable.
- Acoustic panels special hardwood faced ply with acoustic quilt backing. Fair-faced brick-concrete walls/ceiling to be made good but not otherwise decorated.
- K Recessed low voltage downlighters
- L Studded rubber sheet flooring

·----

- M Standing rail powder coated steel electric radiant panel with hardwood capping rail and powder coated mild steel angle end support.
- N Natural ventilation via powder-coated hit and miss grille litted into existing duct opening in garage door.

NOTE: Full access to space and survey not possible due to material stored on site.

9470310

AVANTI ARCHITECTS LIMITED TORRIANO MEWS LONDON NW5 2RZ TELEPHONE 071 284 1616 FACSIMILE 071 284 1555

Jop 2 WILLOW ROAD LONDON NW3

9121.21

dale 8.94

LONG SECTION B-B

PERSPECTIVE

made good but not otherwise decorated.

K Recessed low voltage downlighters

demountable.

steel electric radiant panel.

NOTES:

match adjoining.

- L Studded rubber sheet flooring
- M Standing rail powder coated steel electric radiant panel with hardwood capping rail and powder coated mild steel angle end support.

A Obsolete services, ie WC cistern and extract duct to rear

B WC cistern and mechanism retained for display.

C Existing timber doors retained and draught sealed.

E Exhibition wall - hardwood faced ply panels with track-

F 28" TV monitor with speaker panel set into powder coated

G Automatic lighting dimmer and AV programme control panel.

J Acoustic panels - special hardwood faced ply with acoustic quilt backing. Fair-faced brick-concrete walls/ceiling to be

H Bench seats - hardwood faced ply, hardwood nosings, powder-coated mild steel channel end support. All

bathroom, to be stripped out and surfaces made good to

D Leaflet and caption panel recess with concealed top lighting. Integrated unit slides on track to reveal WC cistern

- Natural ventilation via powder-coated hit and miss grille fitted into existing duct opening in garage door.
- NOTE: Full access to space and survey not possible due to material stored on site.