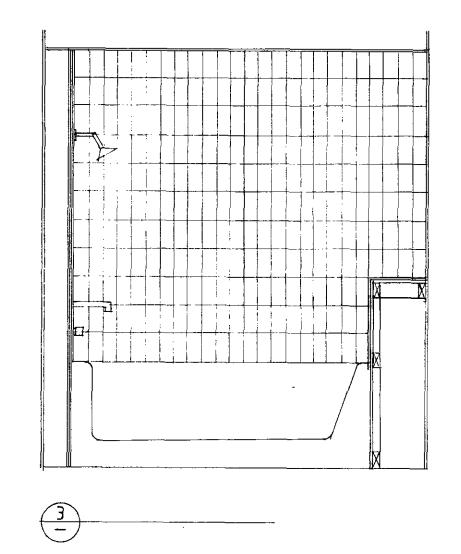

<u>ــــ</u>

drawing no. 912 1. 23

scale 1:20

date 11. 94

9470310

- A Return end of vertical duct removed and new plaster/tiled finish return formed.
- B Plaster ceiling made good where duct work removed. Paint finish mdf access panel.
- C Tile/plaster finish partition with concealed pipework behind; recessed mirror with concealed strip down-lighter; shaver socket; built-in mdf bathroom cabinet.
- D Plain white ceramic tile finish.
- E Plain white sanitary ware; taps and shower wall mounted.
- F Welded vinyl floor finish with integral coved perimeter skirting.
- G Heated towel rail.
- H Chrome shower curtain rail.
- Recessed down lighter.
- K Opal glass wall light.