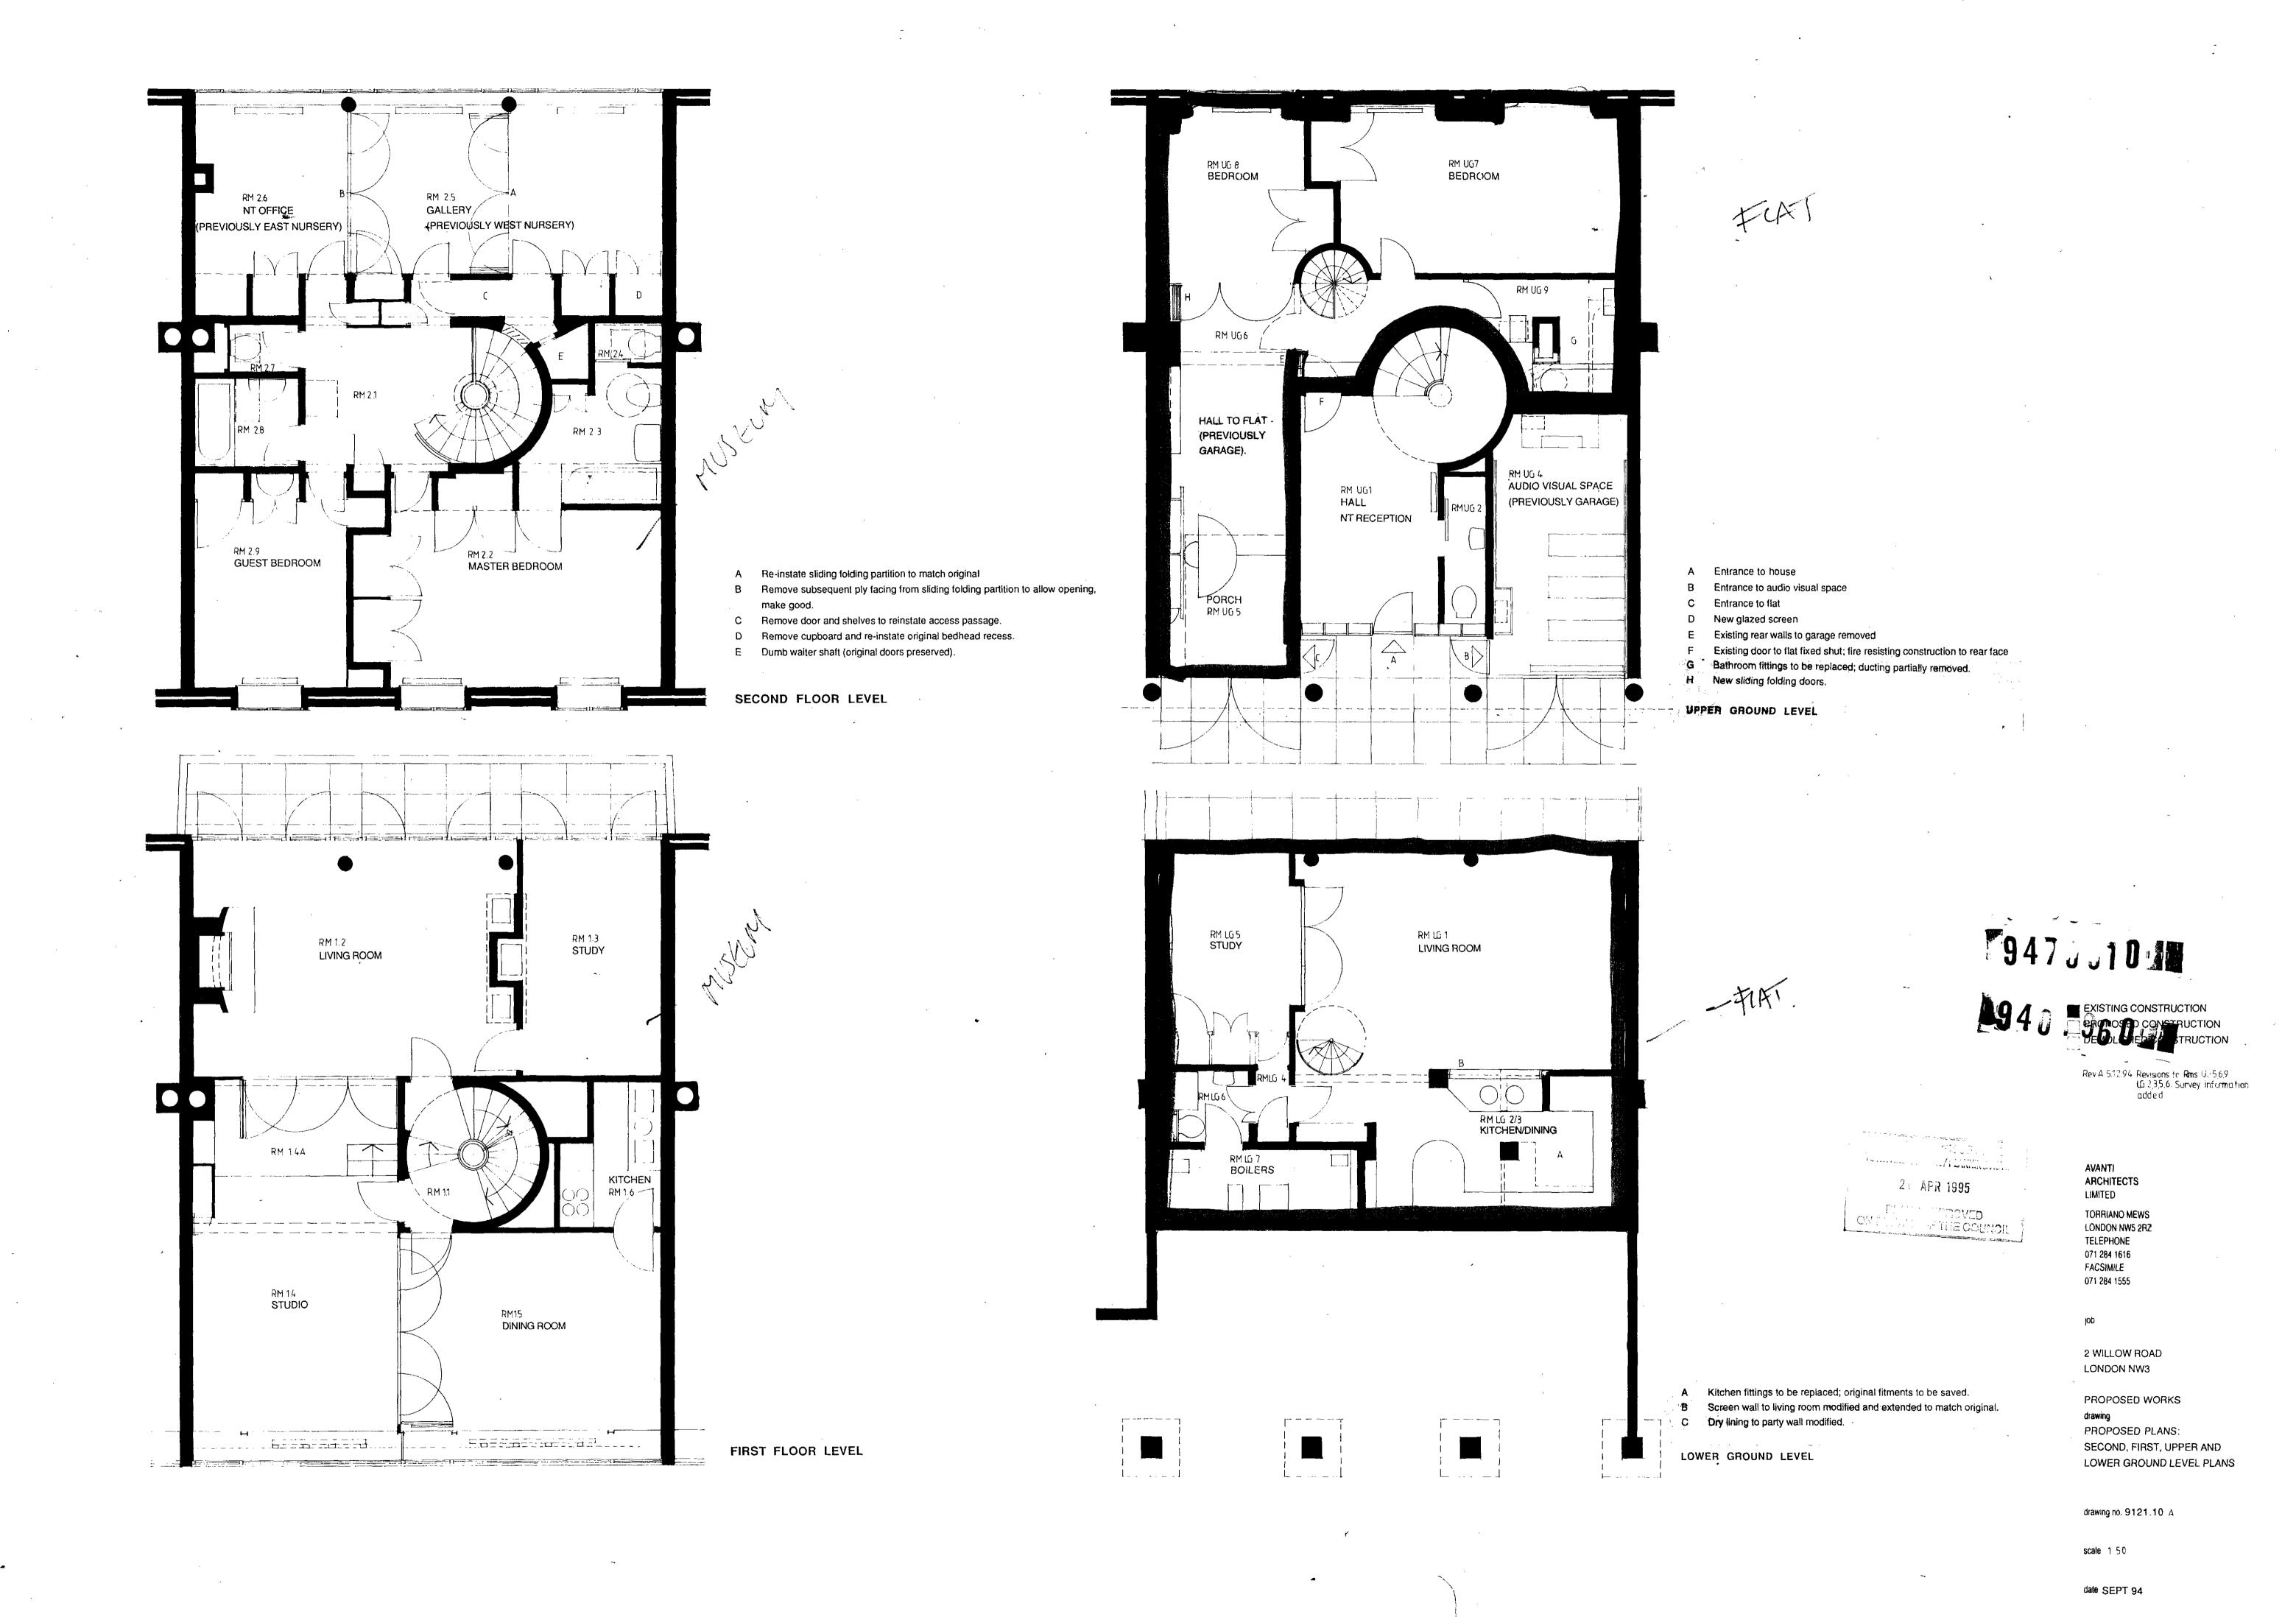

 $\circ$ 

 $\odot$ 

 $\bigcirc$ 

LONG SECTION B-B

PERSPECTIVE

- A Obsolete services, ie WC cistern and extract duct to rear bathroom, to be stripped out and surfaces made good to match adjoining.
- B WC cistern and mechanism retained for display.
- C Existing timber doors retained and draught sealed.
- D Leaflet and caption panel recess with concealed top lighting. Integrated unit slides on track to reveal WC cistern mechanism behind.
- E Exhibition wall hardwood faced ply panels with trackmounted low voltage spotlights.
- F 28" TV monitor with speaker panel set into powder coated steel electric radiant panel.
- G Automatic lighting dimmer and AV programme control panel.
- H Bench seats hardwood faced ply, hardwood nosings, powder-coated mild steel channel end support. All demountable.
- Acoustic panels special hardwood faced ply with acoustic quilt backing. Fair-faced brick-concrete walls/ceiling to be made good but not otherwise decorated.
- K Recessed low voltage downlighters
- L Studded rubber sheet flooring

·----

- M Standing rail powder coated steel electric radiant panel with hardwood capping rail and powder coated mild steel angle end support.
- N Natural ventilation via powder-coated hit and miss grille litted into existing duct opening in garage door.

NOTE: Full access to space and survey not possible due to material stored on site.

9470310

AVANTI ARCHITECTS LIMITED TORRIANO MEWS LONDON NW5 2RZ TELEPHONE 071 284 1616 FACSIMILE 071 284 1555

Jop 2 WILLOW ROAD LONDON NW3

PROPOSED CINEMA
PLAN; SECTIONS & PERSPECTIVE EXISTING SECTION

drawing no.

scale 1: 20

ELEVATION OF GARAGE DOORS F-F

EXISTING SECTION (A-A)

()

PLAN

CROSS SECTION GC

9121.21

dale 8.94

LONG SECTION B-B

PERSPECTIVE

made good but not otherwise decorated.

K Recessed low voltage downlighters

demountable.

steel electric radiant panel.

NOTES:

match adjoining.

- L Studded rubber sheet flooring
- M Standing rail powder coated steel electric radiant panel with hardwood capping rail and powder coated mild steel angle end support.

A Obsolete services, ie WC cistern and extract duct to rear

B WC cistern and mechanism retained for display.

C Existing timber doors retained and draught sealed.

E Exhibition wall - hardwood faced ply panels with track-

F 28" TV monitor with speaker panel set into powder coated

G Automatic lighting dimmer and AV programme control panel.

J Acoustic panels - special hardwood faced ply with acoustic quilt backing. Fair-faced brick-concrete walls/ceiling to be

H Bench seats - hardwood faced ply, hardwood nosings, powder-coated mild steel channel end support. All

bathroom, to be stripped out and surfaces made good to

D Leaflet and caption panel recess with concealed top lighting. Integrated unit slides on track to reveal WC cistern

- Natural ventilation via powder-coated hit and miss grille fitted into existing duct opening in garage door.
- NOTE: Full access to space and survey not possible due to material stored on site.

ر. ... ، <u>ن</u>

EXISTING SECTION (A-A)

ELEVATION OF GARAGE DOORS F-F

Rev A 5,1294 Survey information added. Panel layout revised.

AVANTI ARCHITECTS LIMITED TORRIANO MEWS LONDON NW5 2RZ TELEPHONE 071 284 1616 FACSIMILE 071 284 1555

2 WILLOW ROAD LONDON NW3

PROPOSED CINEMA PLAN; SECTIONS & PERSPECTIVE **EXISTING SECTION** 

drawing no. 9121.21 A

. 1: 20

94703101

A Existing kitchen fittings removed, suspended ceiling and end section and return of hardwood panelled partition including tambour shutter taken down, 1 no. HW faced drawer unit, 1 no. st.st. sink unit and HW faced ply panelling to be set aside for possible re-use.