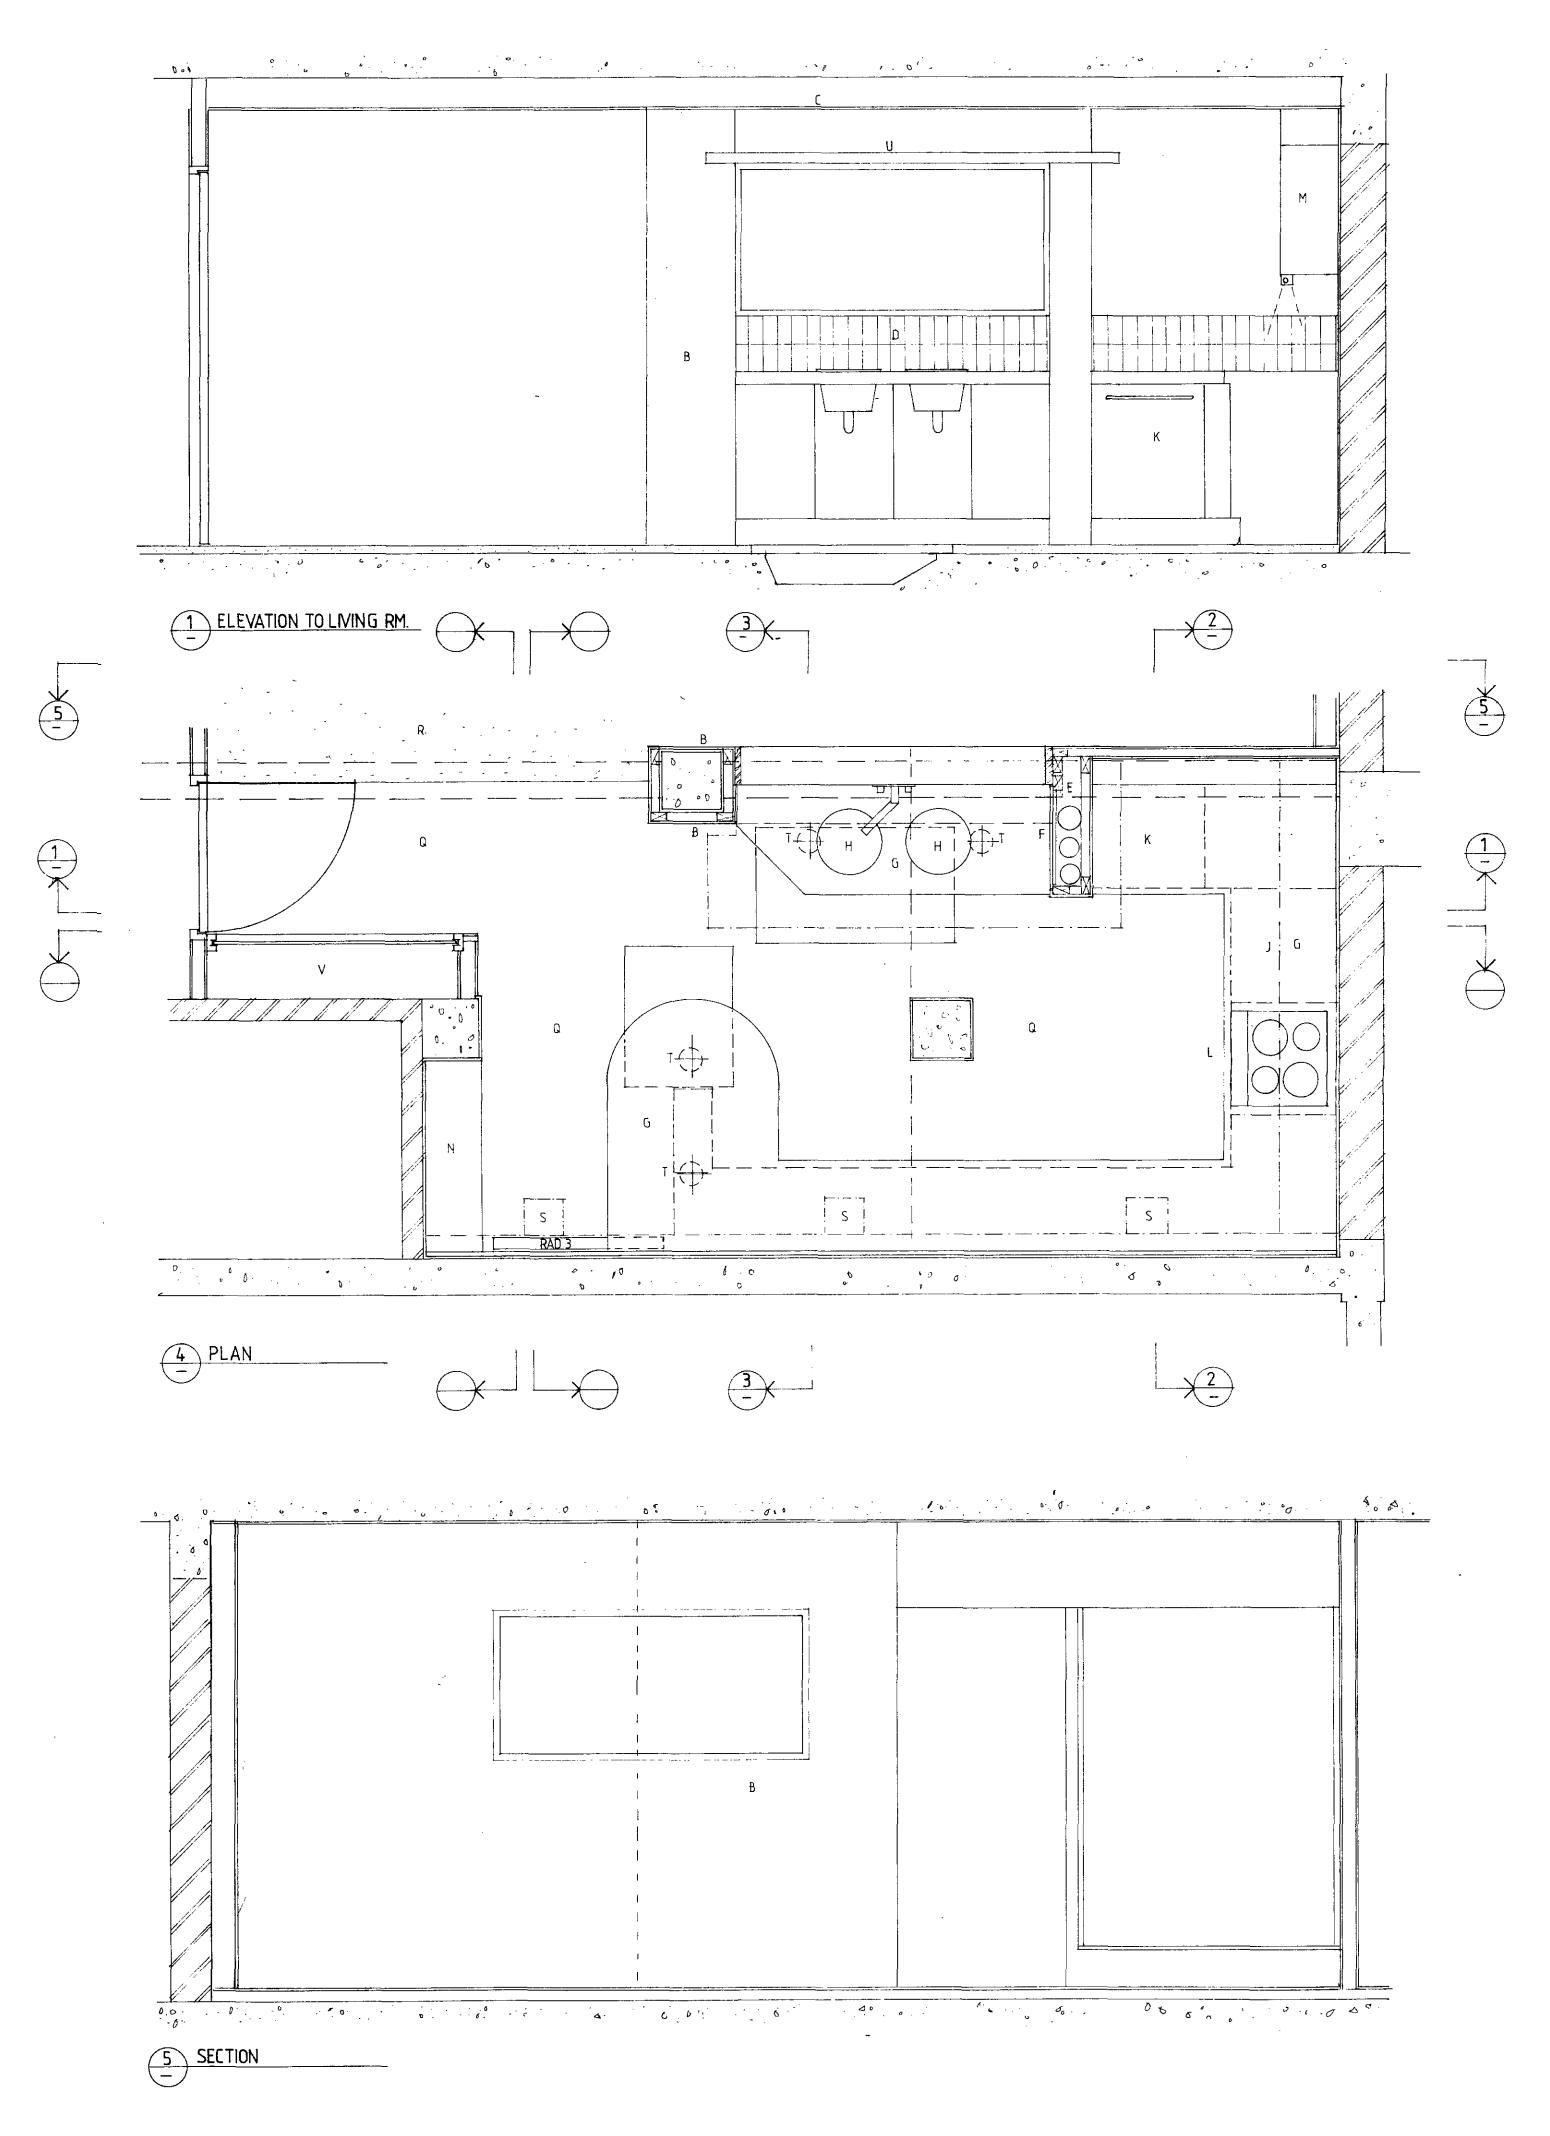

2 WILLOW ROAD LONDON NW3

PROPOSED CINEMA PLAN; SECTIONS & PERSPECTIVE **EXISTING SECTION** 

drawing no. 9121.21 A

. 1: 20

94703101

A Existing kitchen fittings removed, suspended ceiling and end section and return of hardwood panelled partition including tambour shutter taken down, 1 no. HW faced drawer unit, 1 no. st.st. sink unit and HW faced ply panelling to be set aside for possible re-use.

- B Provide new sections of HW faced ply panelling using salvaged material where possible and elsewhere new matching material. New solld hardwood lining to four faces of opening above new sink.
- C New plaster finish suspended ceiling.
- D Plain white ceramic tile band above worktop.
- E Service void.
- F Paint finish mdf access panels.
- G Laminate finish worktop.
- H Stainless steel sink unit with wall-mounted mixer tap and chrome finish bottle trap and waste connection.
- J Integral dishwasher below work-top.
- K Integral fridge with freezer compartment.
- L Integral electric hob and low level oven with extract hood over.

- M High level cupboard, plain white laminate finish unit with make-up piece to top and ends and incorporating concealed strip lights below.
- New shelving in recess.
- Paint finish mdf ceiling panel with integral recessed down-lighters and concealed strip up-lighters.
- P Drawer unit below worktop.
- Q Welded vinyl floor finish with integral coved perimeter skirting and carried across 2 no. tray type inspection chamber covers.
- R Carpet finish to living room with stainless steel edge strip at junction with kitchen
- S Wall-mounted up-lighter.
- T Recessed down-lighter.
- V Existing electrical cupboard.
- W Concealed strip light.

AVANTI
ARCHITECTS
LIMITED

TORRIANO MEWS
LONDON NW5 2RZ
TELEPHONE
071 284 1616
FACSIMILE

071 284 1555

00 2 WILLOW ROAD LONDON NW3

PROPOSED WORKS

drawing LOWER GROUND LEVEL KITCHEN PROPOSED PLAN & SECTIONS SHEET 1

<u>ــــ</u>

drawing no. 912 1. 23

scale 1:20

date 11. 94

9470310

- A Return end of vertical duct removed and new plaster/tiled finish return formed.
- B Plaster ceiling made good where duct work removed. Paint finish mdf access panel.
- C Tile/plaster finish partition with concealed pipework behind; recessed mirror with concealed strip down-lighter; shaver socket; built-in mdf bathroom cabinet.
- D Plain white ceramic tile finish.
- E Plain white sanitary ware; taps and shower wall mounted.
- F Welded vinyl floor finish with integral coved perimeter skirting.
- G Heated towel rail.
- H Chrome shower curtain rail.
- Recessed down lighter.
- K Opal glass wall light.