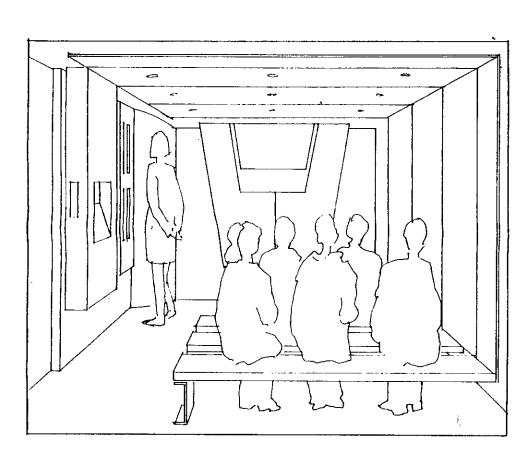

 $\circ$ 

 $\odot$ 

 $\bigcirc$ 

LONG SECTION B-B

PERSPECTIVE

- A Obsolete services, ie WC cistern and extract duct to rear bathroom, to be stripped out and surfaces made good to match adjoining.
- B WC cistern and mechanism retained for display.
- C Existing timber doors retained and draught sealed.
- D Leaflet and caption panel recess with concealed top lighting. Integrated unit slides on track to reveal WC cistern mechanism behind.
- E Exhibition wall hardwood faced ply panels with trackmounted low voltage spotlights.
- F 28" TV monitor with speaker panel set into powder coated steel electric radiant panel.
- G Automatic lighting dimmer and AV programme control panel.
- H Bench seats hardwood faced ply, hardwood nosings, powder-coated mild steel channel end support. All demountable.
- Acoustic panels special hardwood faced ply with acoustic quilt backing. Fair-faced brick-concrete walls/ceiling to be made good but not otherwise decorated.
- K Recessed low voltage downlighters
- L Studded rubber sheet flooring

9121.21

dale 8.94

LONG SECTION B-B

PERSPECTIVE

made good but not otherwise decorated.

K Recessed low voltage downlighters

demountable.

steel electric radiant panel.