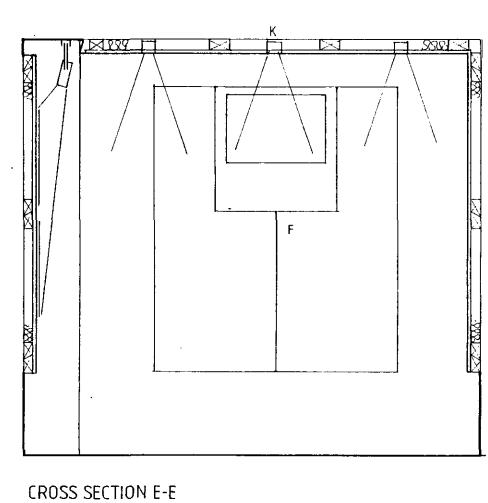

 $\circ$ 

 $\odot$ 

 $\bigcirc$ 

LONG SECTION B-B

PERSPECTIVE

- A Obsolete services, ie WC cistern and extract duct to rear bathroom, to be stripped out and surfaces made good to match adjoining.
- B WC cistern and mechanism retained for display.
- C Existing timber doors retained and draught sealed.
- D Leaflet and caption panel recess with concealed top lighting. Integrated unit slides on track to reveal WC cistern mechanism behind.
- E Exhibition wall hardwood faced ply panels with trackmounted low voltage spotlights.
- F 28" TV monitor with speaker panel set into powder coated steel electric radiant panel.
- G Automatic lighting dimmer and AV programme control panel.
- H Bench seats hardwood faced ply, hardwood nosings, powder-coated mild steel channel end support. All demountable.
- Acoustic panels special hardwood faced ply with acoustic quilt backing. Fair-faced brick-concrete walls/ceiling to be made good but not otherwise decorated.
- K Recessed low voltage downlighters
- L Studded rubber sheet flooring

·----

- M Standing rail powder coated steel electric radiant panel with hardwood capping rail and powder coated mild steel angle end support.
- N Natural ventilation via powder-coated hit and miss grille litted into existing duct opening in garage door.

NOTE: Full access to space and survey not possible due to material stored on site.

9470310

AVANTI ARCHITECTS LIMITED TORRIANO MEWS LONDON NW5 2RZ TELEPHONE 071 284 1616 FACSIMILE 071 284 1555

Jop 2 WILLOW ROAD LONDON NW3

PROPOSED CINEMA
PLAN; SECTIONS & PERSPECTIVE EXISTING SECTION

drawing no.

scale 1: 20

ELEVATION OF GARAGE DOORS F-F

EXISTING SECTION (A-A)

()

PLAN

CROSS SECTION GC

9121.21

dale 8.94

LONG SECTION B-B

PERSPECTIVE

made good but not otherwise decorated.

K Recessed low voltage downlighters

demountable.

steel electric radiant panel.

NOTES:

match adjoining.

- L Studded rubber sheet flooring
- M Standing rail powder coated steel electric radiant panel with hardwood capping rail and powder coated mild steel angle end support.

A Obsolete services, ie WC cistern and extract duct to rear

B WC cistern and mechanism retained for display.

C Existing timber doors retained and draught sealed.

E Exhibition wall - hardwood faced ply panels with track-

F 28" TV monitor with speaker panel set into powder coated

G Automatic lighting dimmer and AV programme control panel.

J Acoustic panels - special hardwood faced ply with acoustic quilt backing. Fair-faced brick-concrete walls/ceiling to be

H Bench seats - hardwood faced ply, hardwood nosings, powder-coated mild steel channel end support. All

bathroom, to be stripped out and surfaces made good to

D Leaflet and caption panel recess with concealed top lighting. Integrated unit slides on track to reveal WC cistern

- Natural ventilation via powder-coated hit and miss grille fitted into existing duct opening in garage door.
- NOTE: Full access to space and survey not possible due to material stored on site.

ر. ... ، <u>ن</u>

EXISTING SECTION (A-A)

ELEVATION OF GARAGE DOORS F-F

Rev A 5,1294 Survey information added. Panel layout revised.

AVANTI ARCHITECTS LIMITED TORRIANO MEWS LONDON NW5 2RZ TELEPHONE 071 284 1616 FACSIMILE 071 284 1555

2 WILLOW ROAD LONDON NW3

PROPOSED CINEMA PLAN; SECTIONS & PERSPECTIVE **EXISTING SECTION** 

drawing no. 9121.21 A

. 1: 20

94703101

A Existing kitchen fittings removed, suspended ceiling and end section and return of hardwood panelled partition including tambour shutter taken down, 1 no. HW faced drawer unit, 1 no. st.st. sink unit and HW faced ply panelling to be set aside for possible re-use.