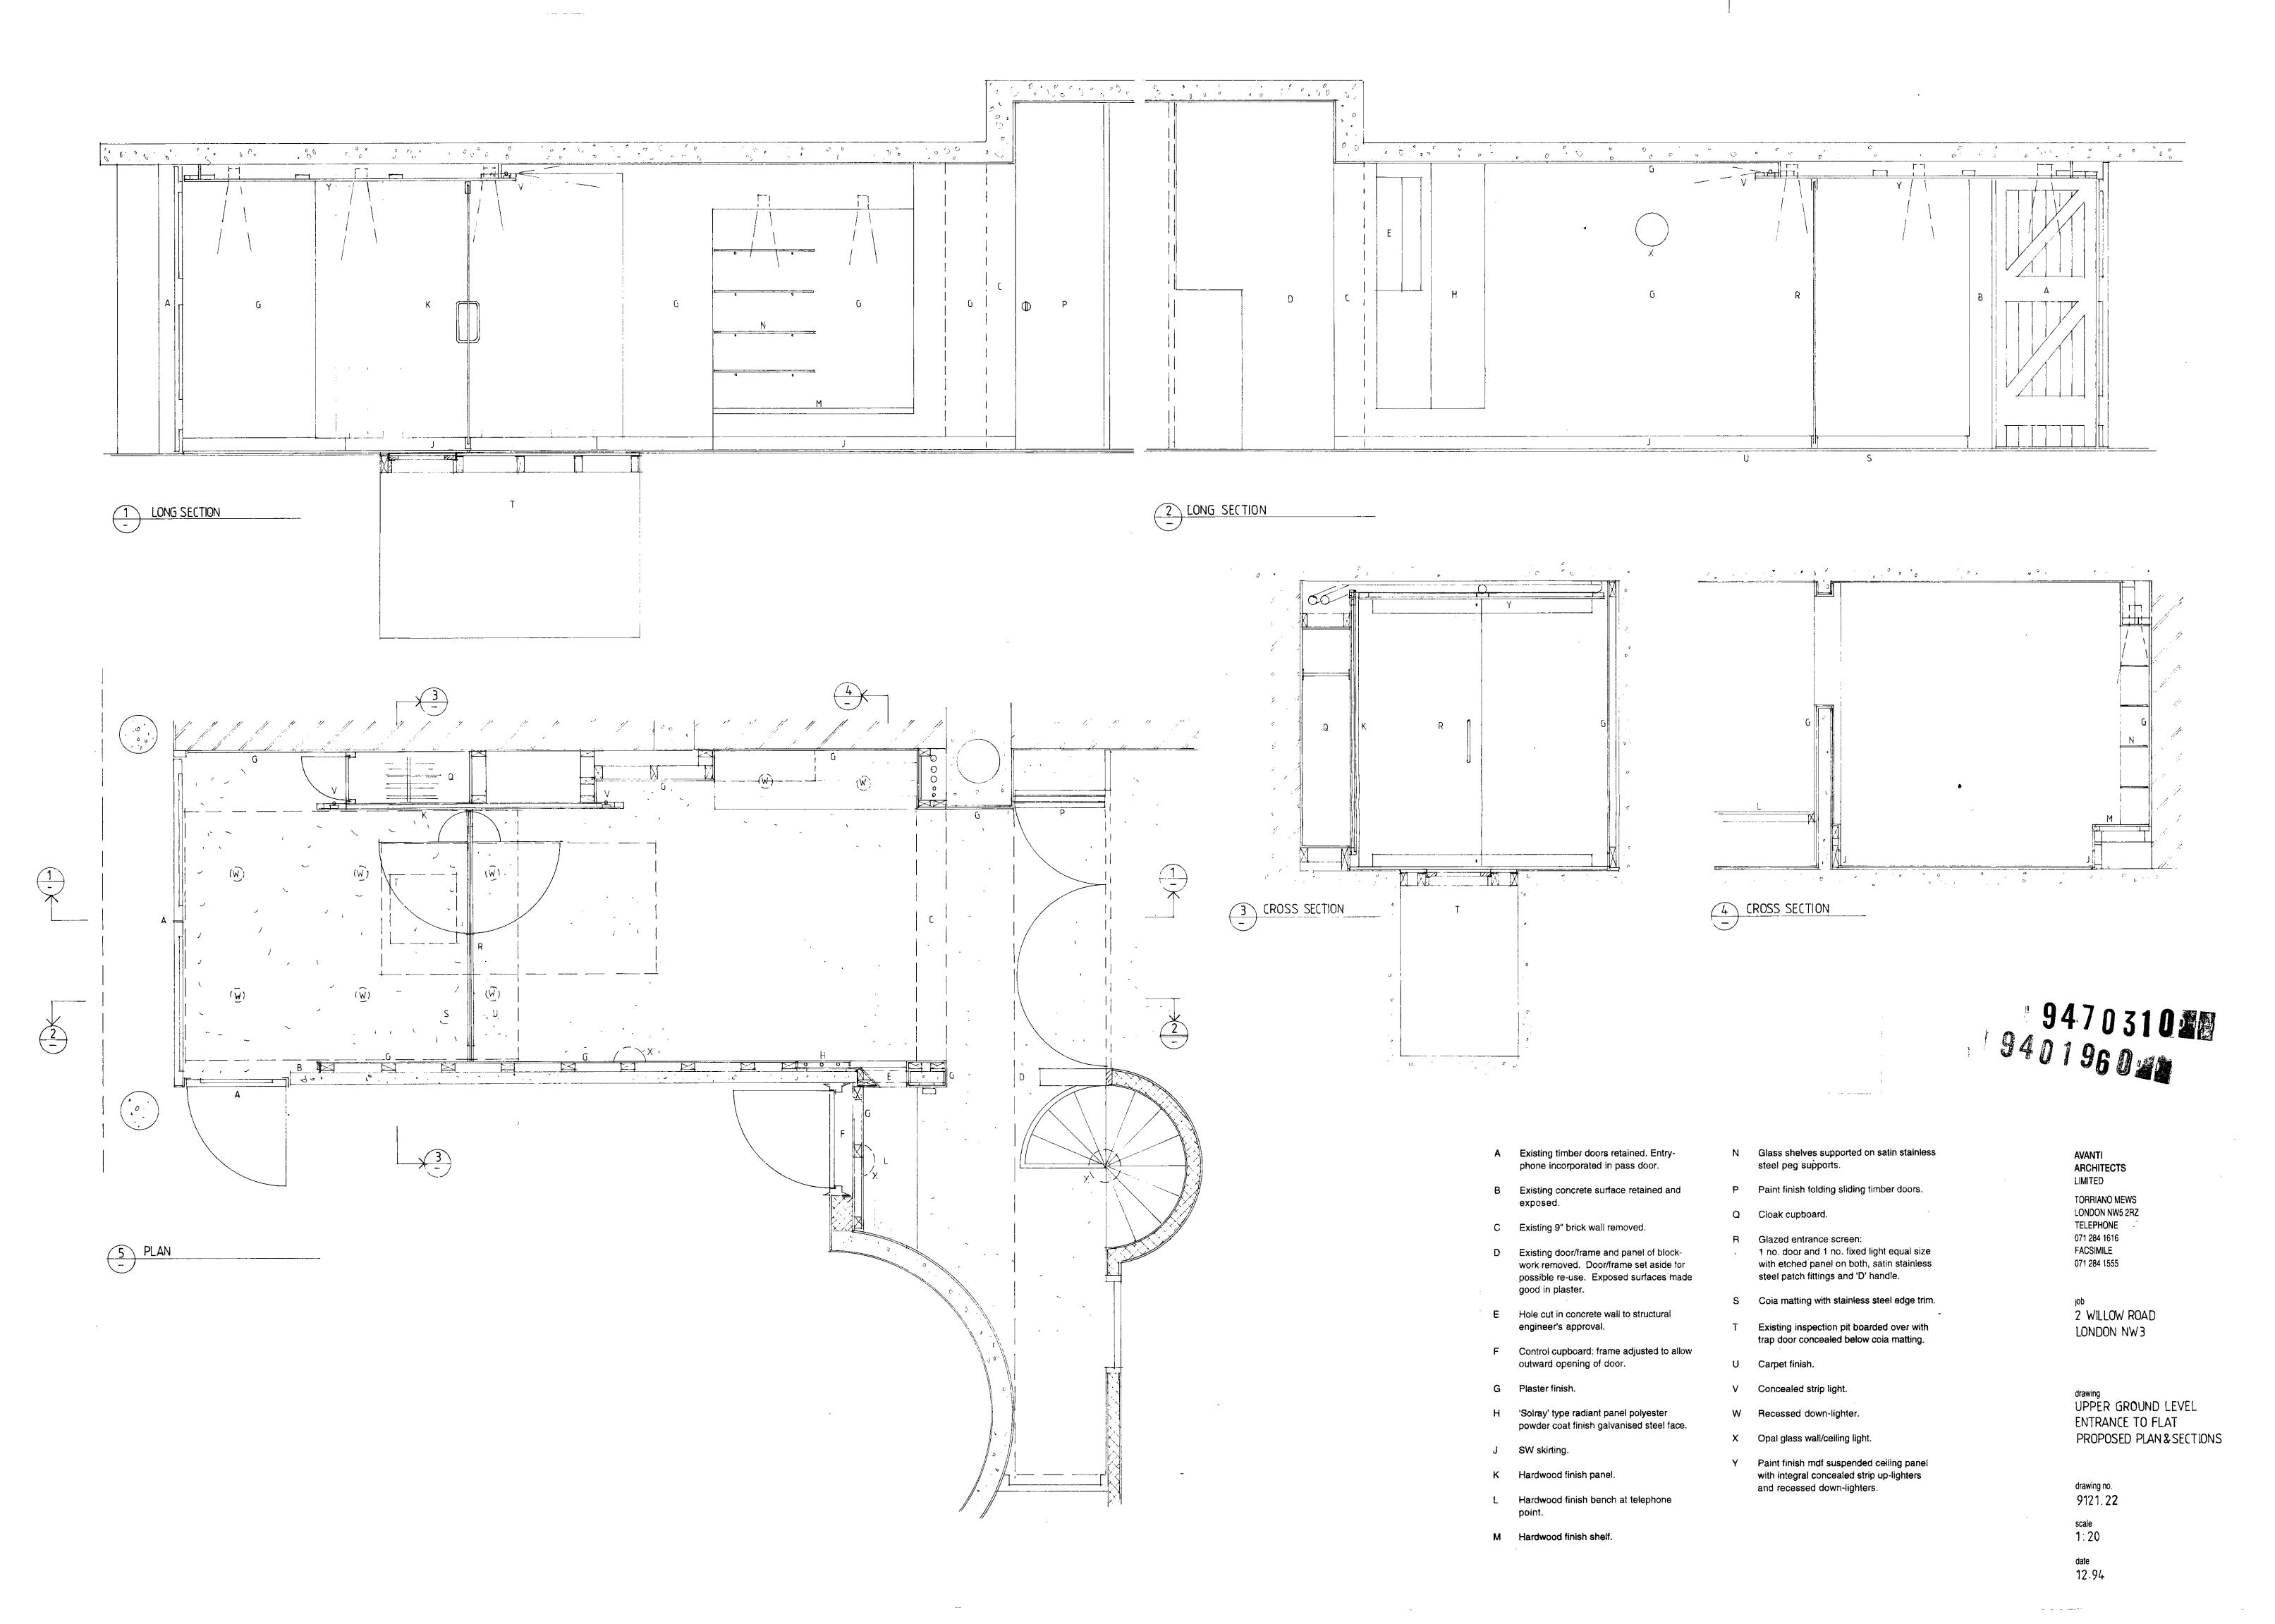

- B Provide new sections of HW faced ply panelling using salvaged material where possible and elsewhere new matching material. New solld hardwood lining to four faces of opening above new sink.
- C New plaster finish suspended ceiling.
- D Plain white ceramic tile band above worktop.
- E Service void.
- F Paint finish mdf access panels.
- G Laminate finish worktop.
- H Stainless steel sink unit with wall-mounted mixer tap and chrome finish bottle trap and waste connection.
- J Integral dishwasher below work-top.
- K Integral fridge with freezer compartment.
- L Integral electric hob and low level oven with extract hood over.

- M High level cupboard, plain white laminate finish unit with make-up piece to top and ends and incorporating concealed strip lights below.
- New shelving in recess.
- Paint finish mdf ceiling panel with integral recessed down-lighters and concealed strip up-lighters.
- P Drawer unit below worktop.
- Q Welded vinyl floor finish with integral coved perimeter skirting and carried across 2 no. tray type inspection chamber covers.
- R Carpet finish to living room with stainless steel edge strip at junction with kitchen
- S Wall-mounted up-lighter.
- T Recessed down-lighter.
- V Existing electrical cupboard.
- W Concealed strip light.

AVANTI
ARCHITECTS
LIMITED

TORRIANO MEWS
LONDON NW5 2RZ
TELEPHONE
071 284 1616
FACSIMILE

071 284 1555

00 2 WILLOW ROAD LONDON NW3

PROPOSED WORKS

drawing LOWER GROUND LEVEL KITCHEN PROPOSED PLAN & SECTIONS SHEET 1

<u>ــــ</u>

drawing no. 912 1. 23

scale 1:20

date 11. 94

9470310

- A Return end of vertical duct removed and new plaster/tiled finish return formed.
- B Plaster ceiling made good where duct work removed. Paint finish mdf access panel.
- C Tile/plaster finish partition with concealed pipework behind; recessed mirror with concealed strip down-lighter; shaver socket; built-in mdf bathroom cabinet.
- D Plain white ceramic tile finish.
- E Plain white sanitary ware; taps and shower wall mounted.
- F Welded vinyl floor finish with integral coved perimeter skirting.
- G Heated towel rail.
- H Chrome shower curtain rail.
- Recessed down lighter.
- K Opal glass wall light.