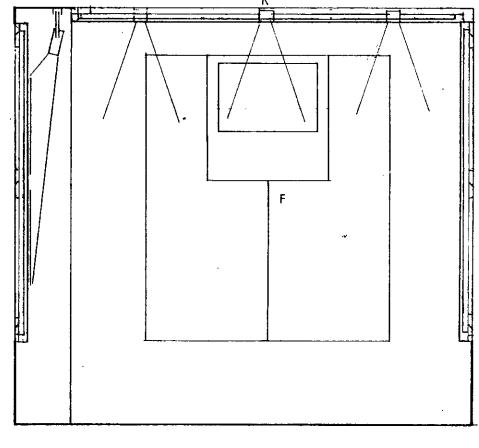

 $\circ$ 

 $\odot$ 

 $\bigcirc$ 

LONG SECTION B-B

PERSPECTIVE

- A Obsolete services, ie WC cistern and extract duct to rear bathroom, to be stripped out and surfaces made good to match adjoining.
- B WC cistern and mechanism retained for display.
- C Existing timber doors retained and draught sealed.
- D Leaflet and caption panel recess with concealed top lighting. Integrated unit slides on track to reveal WC cistern mechanism behind.
- E Exhibition wall hardwood faced ply panels with trackmounted low voltage spotlights.
- F 28" TV monitor with speaker panel set into powder coated steel electric radiant panel.
- G Automatic lighting dimmer and AV programme control panel.
- H Bench seats hardwood faced ply, hardwood nosings, powder-coated mild steel channel end support. All demountable.
- Acoustic panels special hardwood faced ply with acoustic quilt backing. Fair-faced brick-concrete walls/ceiling to be made good but not otherwise decorated.
- K Recessed low voltage downlighters
- L Studded rubber sheet flooring

·----

- M Standing rail powder coated steel electric radiant panel with hardwood capping rail and powder coated mild steel angle end support.
- N Natural ventilation via powder-coated hit and miss grille litted into existing duct opening in garage door.

NOTE: Full access to space and survey not possible due to material stored on site.

9470310

AVANTI ARCHITECTS LIMITED TORRIANO MEWS LONDON NW5 2RZ TELEPHONE 071 284 1616 FACSIMILE 071 284 1555

Jop 2 WILLOW ROAD LONDON NW3

9121.21

dale 8.94

LONG SECTION B-B

PERSPECTIVE

made good but not otherwise decorated.

K Recessed low voltage downlighters

demountable.

steel electric radiant panel.

NOTES:

match adjoining.

- L Studded rubber sheet flooring
- M Standing rail powder coated steel electric radiant panel with hardwood capping rail and powder coated mild steel angle end support.

A Obsolete services, ie WC cistern and extract duct to rear

B WC cistern and mechanism retained for display.

C Existing timber doors retained and draught sealed.

E Exhibition wall - hardwood faced ply panels with track-

F 28" TV monitor with speaker panel set into powder coated

G Automatic lighting dimmer and AV programme control panel.

J Acoustic panels - special hardwood faced ply with acoustic quilt backing. Fair-faced brick-concrete walls/ceiling to be

H Bench seats - hardwood faced ply, hardwood nosings, powder-coated mild steel channel end support. All

bathroom, to be stripped out and surfaces made good to

D Leaflet and caption panel recess with concealed top lighting. Integrated unit slides on track to reveal WC cistern

- Natural ventilation via powder-coated hit and miss grille fitted into existing duct opening in garage door.
- NOTE: Full access to space and survey not possible due to material stored on site.