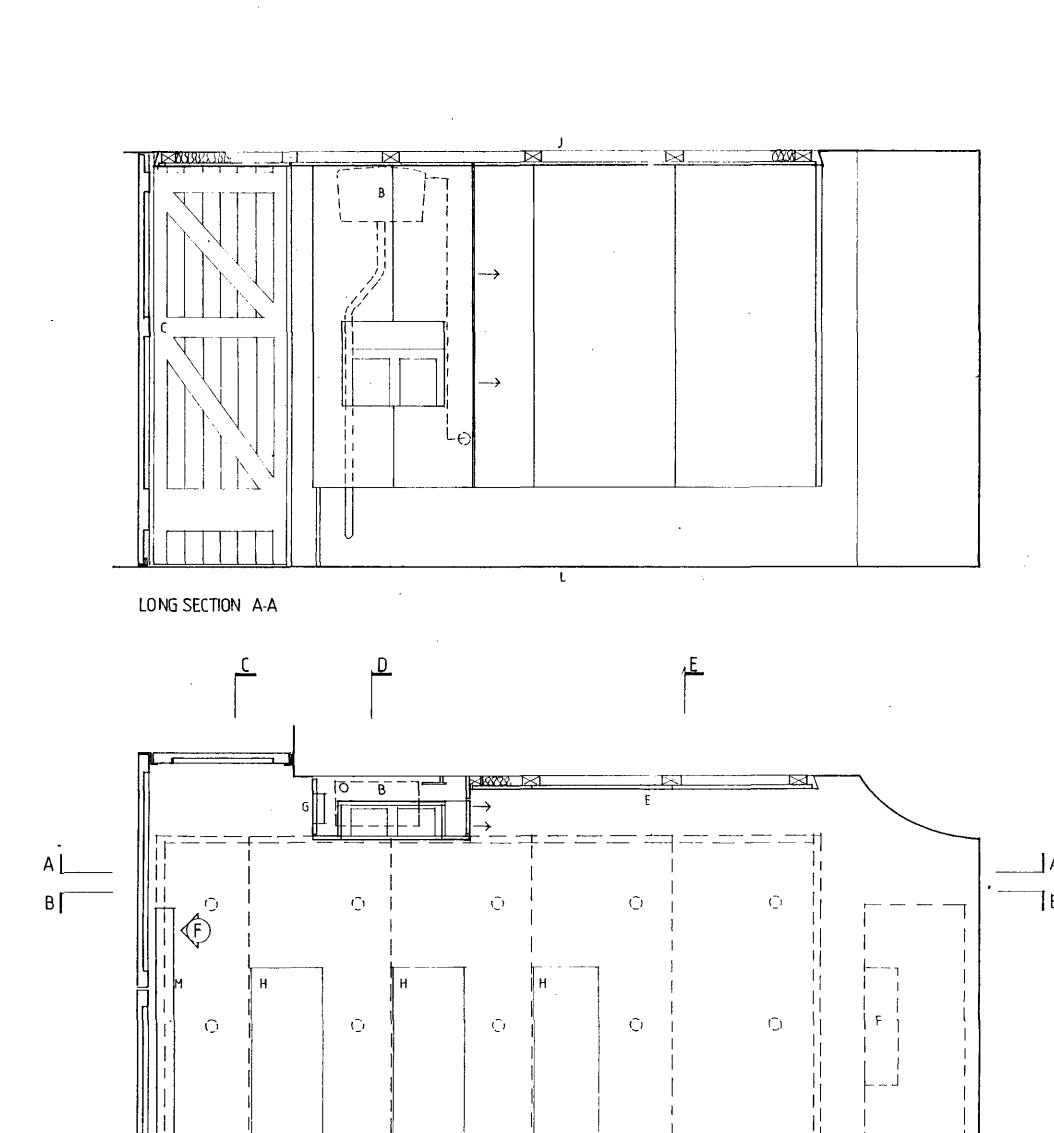

 $\circ$ 

 $\odot$ 

 $\bigcirc$ 

LONG SECTION B-B

PERSPECTIVE

- A Obsolete services, ie WC cistern and extract duct to rear bathroom, to be stripped out and surfaces made good to match adjoining.
- B WC cistern and mechanism retained for display.
- C Existing timber doors retained and draught sealed.
- D Leaflet and caption panel recess with concealed top lighting. Integrated unit slides on track to reveal WC cistern mechanism behind.
- E Exhibition wall hardwood faced ply panels with trackmounted low voltage spotlights.
- F 28" TV monitor with speaker panel set into powder coated steel electric radiant panel.
- G Automatic lighting dimmer and AV programme control panel.
- H Bench seats hardwood faced ply, hardwood nosings, powder-coated mild steel channel end support. All demountable.
- Acoustic panels special hardwood faced ply with acoustic quilt backing. Fair-faced brick-concrete walls/ceiling to be made good but not otherwise decorated.
- K Recessed low voltage downlighters
- L Studded rubber sheet flooring

·----

- M Standing rail powder coated steel electric radiant panel with hardwood capping rail and powder coated mild steel angle end support.
- N Natural ventilation via powder-coated hit and miss grille litted into existing duct opening in garage door.

NOTE: Full access to space and survey not possible due to material stored on site.

9470310

AVANTI ARCHITECTS LIMITED TORRIANO MEWS LONDON NW5 2RZ TELEPHONE 071 284 1616 FACSIMILE 071 284 1555

Jop 2 WILLOW ROAD LONDON NW3

PROPOSED CINEMA
PLAN; SECTIONS & PERSPECTIVE EXISTING SECTION

drawing no.

scale 1: 20

ELEVATION OF GARAGE DOORS F-F

EXISTING SECTION (A-A)

()

PLAN

CROSS SECTION GC

9121.21

dale 8.94

LONG SECTION B-B

PERSPECTIVE

made good but not otherwise decorated.

K Recessed low voltage downlighters

demountable.

steel electric radiant panel.

NOTES:

match adjoining.

- L Studded rubber sheet flooring
- M Standing rail powder coated steel electric radiant panel with hardwood capping rail and powder coated mild steel angle end support.

A Obsolete services, ie WC cistern and extract duct to rear

B WC cistern and mechanism retained for display.

C Existing timber doors retained and draught sealed.

E Exhibition wall - hardwood faced ply panels with track-

F 28" TV monitor with speaker panel set into powder coated

G Automatic lighting dimmer and AV programme control panel.

J Acoustic panels - special hardwood faced ply with acoustic quilt backing. Fair-faced brick-concrete walls/ceiling to be

H Bench seats - hardwood faced ply, hardwood nosings, powder-coated mild steel channel end support. All

bathroom, to be stripped out and surfaces made good to

D Leaflet and caption panel recess with concealed top lighting. Integrated unit slides on track to reveal WC cistern

- Natural ventilation via powder-coated hit and miss grille fitted into existing duct opening in garage door.
- NOTE: Full access to space and survey not possible due to material stored on site.

ر. ... ، <u>ن</u>

EXISTING SECTION (A-A)

ELEVATION OF GARAGE DOORS F-F

Rev A 5,1294 Survey information added. Panel layout revised.

AVANTI ARCHITECTS LIMITED TORRIANO MEWS LONDON NW5 2RZ TELEPHONE 071 284 1616 FACSIMILE 071 284 1555

2 WILLOW ROAD LONDON NW3

PROPOSED CINEMA PLAN; SECTIONS & PERSPECTIVE **EXISTING SECTION** 

drawing no. 9121.21 A

. 1: 20

94703101

A Existing kitchen fittings removed, suspended ceiling and end section and return of hardwood panelled partition including tambour shutter taken down, 1 no. HW faced drawer unit, 1 no. st.st. sink unit and HW faced ply panelling to be set aside for possible re-use.