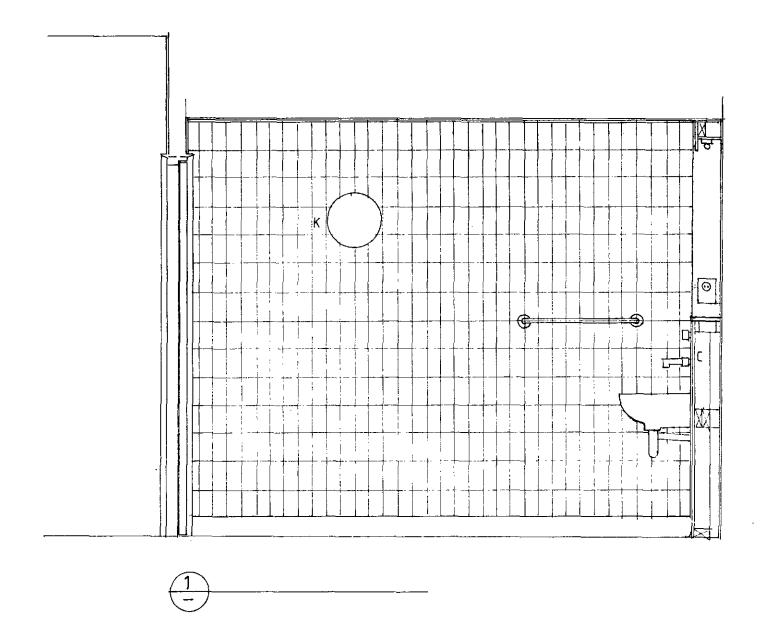

<u>ــــ</u>

drawing no. 912 1. 23

scale 1:20

date 11. 94

9470310

- A Return end of vertical duct removed and new plaster/tiled finish return formed.
- B Plaster ceiling made good where duct work removed. Paint finish mdf access panel.
- C Tile/plaster finish partition with concealed pipework behind; recessed mirror with concealed strip down-lighter; shaver socket; built-in mdf bathroom cabinet.
- D Plain white ceramic tile finish.
- E Plain white sanitary ware; taps and shower wall mounted.
- F Welded vinyl floor finish with integral coved perimeter skirting.
- G Heated towel rail.
- H Chrome shower curtain rail.
- Recessed down lighter.
- K Opal glass wall light.

AVANTI ARCHITECTS LIMITED

071 284 1555

TORRIANO MEWS
LONDON NW5 2RZ
TELEPHONE
071 284 1616
FACSIMILE

<sup>job</sup> 2 WILLOW ROAD LONDON NW3

PROPOSED WORKS

drawing
UPPER GROUND LEVEL
BAT HROOM
PROPOSED PLAN & SECTIONS