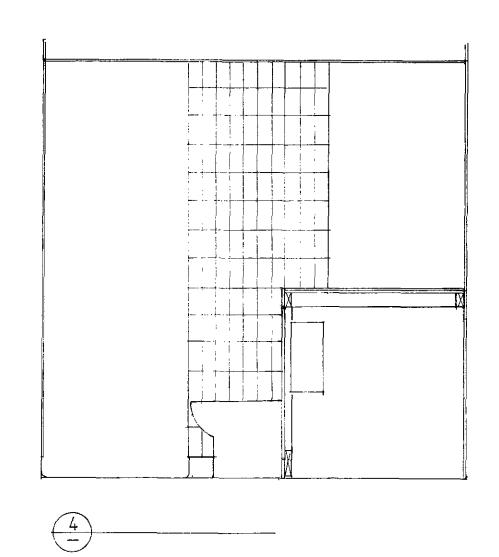

<u>ــــ</u>

drawing no. 912 1. 23

scale 1:20

date 11. 94

9470310

- A Return end of vertical duct removed and new plaster/tiled finish return formed.
- B Plaster ceiling made good where duct work removed. Paint finish mdf access panel.
- C Tile/plaster finish partition with concealed pipework behind; recessed mirror with concealed strip down-lighter; shaver socket; built-in mdf bathroom cabinet.
- D Plain white ceramic tile finish.
- E Plain white sanitary ware; taps and shower wall mounted.
- F Welded vinyl floor finish with integral coved perimeter skirting.
- G Heated towel rail.
- H Chrome shower curtain rail.
- Recessed down lighter.
- K Opal glass wall light.