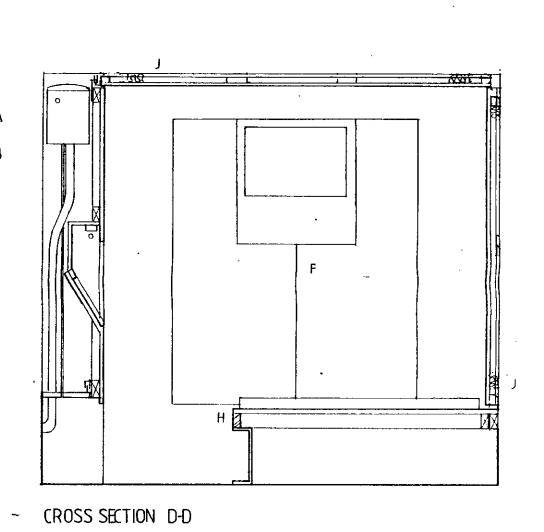

 $\circ$ 

 $\odot$ 

 $\bigcirc$ 

LONG SECTION B-B

PERSPECTIVE

- A Obsolete services, ie WC cistern and extract duct to rear bathroom, to be stripped out and surfaces made good to match adjoining.
- B WC cistern and mechanism retained for display.
- C Existing timber doors retained and draught sealed.
- D Leaflet and caption panel recess with concealed top lighting. Integrated unit slides on track to reveal WC cistern mechanism behind.
- E Exhibition wall hardwood faced ply panels with trackmounted low voltage spotlights.
- F 28" TV monitor with speaker panel set into powder coated steel electric radiant panel.
- G Automatic lighting dimmer and AV programme control panel.
- H Bench seats hardwood faced ply, hardwood nosings, powder-coated mild steel channel end support. All demountable.
- Acoustic panels special hardwood faced ply with acoustic quilt backing. Fair-faced brick-concrete walls/ceiling to be made good but not otherwise decorated.
- K Recessed low voltage downlighters
- L Studded rubber sheet flooring

·----

- M Standing rail powder coated steel electric radiant panel with hardwood capping rail and powder coated mild steel angle end support.
- N Natural ventilation via powder-coated hit and miss grille litted into existing duct opening in garage door.

NOTE: Full access to space and survey not possible due to material stored on site.

9470310

AVANTI ARCHITECTS LIMITED TORRIANO MEWS LONDON NW5 2RZ TELEPHONE 071 284 1616 FACSIMILE 071 284 1555

Jop 2 WILLOW ROAD LONDON NW3

9121.21

dale 8.94

LONG SECTION B-B

PERSPECTIVE

made good but not otherwise decorated.

K Recessed low voltage downlighters

demountable.

steel electric radiant panel.

NOTES:

match adjoining.

- L Studded rubber sheet flooring
- M Standing rail powder coated steel electric radiant panel with hardwood capping rail and powder coated mild steel angle end support.

A Obsolete services, ie WC cistern and extract duct to rear

B WC cistern and mechanism retained for display.

C Existing timber doors retained and draught sealed.

E Exhibition wall - hardwood faced ply panels with track-

F 28" TV monitor with speaker panel set into powder coated

G Automatic lighting dimmer and AV programme control panel.

J Acoustic panels - special hardwood faced ply with acoustic quilt backing. Fair-faced brick-concrete walls/ceiling to be

H Bench seats - hardwood faced ply, hardwood nosings, powder-coated mild steel channel end support. All

bathroom, to be stripped out and surfaces made good to

D Leaflet and caption panel recess with concealed top lighting. Integrated unit slides on track to reveal WC cistern

- Natural ventilation via powder-coated hit and miss grille fitted into existing duct opening in garage door.
- NOTE: Full access to space and survey not possible due to material stored on site.