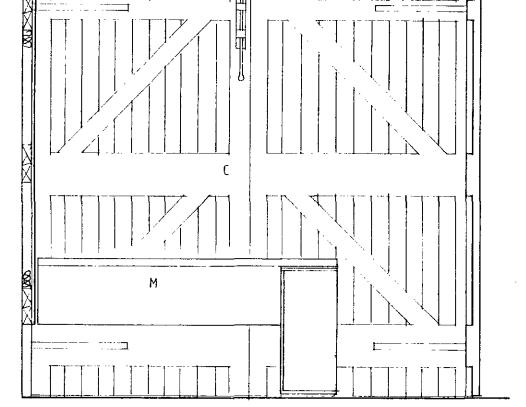

 $\circ$ 

 $\odot$ 

 $\bigcirc$ 

LONG SECTION B-B

PERSPECTIVE

- A Obsolete services, ie WC cistern and extract duct to rear bathroom, to be stripped out and surfaces made good to match adjoining.
- B WC cistern and mechanism retained for display.
- C Existing timber doors retained and draught sealed.
- D Leaflet and caption panel recess with concealed top lighting. Integrated unit slides on track to reveal WC cistern mechanism behind.
- E Exhibition wall hardwood faced ply panels with trackmounted low voltage spotlights.
- F 28" TV monitor with speaker panel set into powder coated steel electric radiant panel.
- G Automatic lighting dimmer and AV programme control panel.
- H Bench seats hardwood faced ply, hardwood nosings, powder-coated mild steel channel end support. All demountable.
- Acoustic panels special hardwood faced ply with acoustic quilt backing. Fair-faced brick-concrete walls/ceiling to be made good but not otherwise decorated.
- K Recessed low voltage downlighters
- L Studded rubber sheet flooring

·----

- M Standing rail powder coated steel electric radiant panel with hardwood capping rail and powder coated mild steel angle end support.
- N Natural ventilation via powder-coated hit and miss grille litted into existing duct opening in garage door.